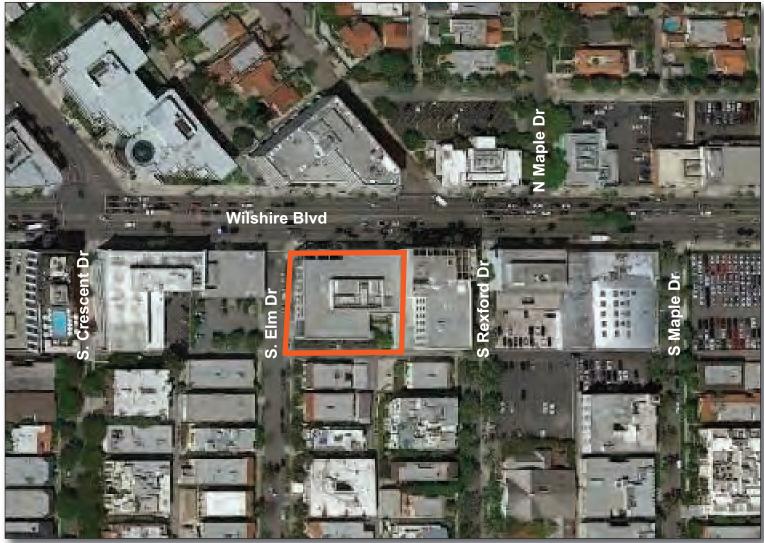

### 9320 WILSHIRE BOULEVARD Beverly Hills, CA 90212



### **PROJECT FACTS**

### GLA: 49,500 SF

- Desirable 1st floor office space with Wilshire Blvd signage & private patio, ideal for creative or traditional use, located in the sought-after Beverly Hills Triangle
- Building offers high quality design and amenities
- Underground parking available to Tenants
- Contemporary architecture by renowned firm -Skidmore, Ownings and Merrill
- On-site property management and security

### **FEATURED TENANTS**

Combined Properties, Simms Development, Pacific Western Bank



LOCATION 9320 Wilshire Boulevard - Beverly Hills, CA

#### **LEASING CONTACT**

Nadia Gilmore | 310.205.9616 | NGilmore@combined.biz CA DRE ID 00956690





## Combined Properties

WEST COAST OFFICE 9320 Wilshire Boulevard | Ste 310 | Beverly Hills, CA 90212 Office: 310.205.9616 | Fax: 310.228.2160 | www.combined.biz

### EAST COAST OFFICE

1025 Thomas Jefferson Street, NW | Ste 700 East | Washington, DC 20007 Office: 202.293.4500 | Fax: 202.833.3013 | www.combined.biz





# 9320 WILSHIRE BOULEVARD AND SOUTH ELM DRIVE, BEVERLY HILLS, CALIFORNIA





### TENANT ROSTER

| 100         | AVAILABLE (demisable)              | 8,923 SF |
|-------------|------------------------------------|----------|
| 105         | PACIFIC WESTERN BANK               | 3,276 SF |
| 202-203     | EMPIRE WEST GROUP                  | 3,972 SF |
| 204         | LAW OFFICE OF JAMRA & JAMRA        | 4,499 SF |
| 207,300,302 | SIMMS/MANN FAMILY FDN. & INSTITUTE | 8,949