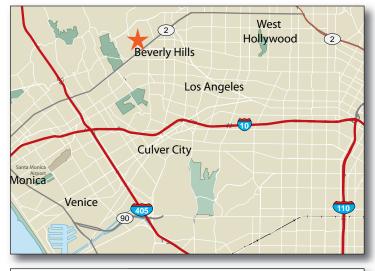

### 9320 WILSHIRE BOULEVARD Beverly Hills, CA 90212



### **PROJECT FACTS**

### GLA: 49,500 SF

- Desirable 1st floor office space with Wilshire Blvd signage & private patio, ideal for creative or traditional use, located in the sought-after Beverly Hills Triangle
- Building offers high quality design and amenities
- Underground parking available to Tenants
- Contemporary architecture by renowned firm -Skidmore, Ownings and Merrill
- On-site property management and security

### **FEATURED TENANTS**

Combined Properties, Simms Development, Pacific Western Bank



LOCATION 9320 Wilshire Boulevard - Beverly Hills, CA

#### **LEASING CONTACT**

Nadia Gilmore | 310.205.9616 | NGilmore@combined.biz CA DRE ID 00956690





## Combined Properties

WEST COAST OFFICE 9320 Wilshire Boulevard | Ste 310 | Beverly Hills, CA 90212 Office: 310.205.9616 | Fax: 310.228.2160 | www.combined.biz

### EAST COAST OFFICE

1025 Thomas Jefferson Street, NW | Ste 700 East | Washington, DC 20007 Office: 202.293.4500 | Fax: 202.833.3013 | www.combined.biz





# 9320 WILSHIRE BOULEVARD AND SOUTH ELM DRIVE, BEVERLY HILLS, CALIFORNIA





### TENANT ROSTER

| 100         | AVAILABLE (demisable)              | 8,923 SF |
|-------------|------------------------------------|----------|
| 105         | PACIFIC WESTERN BANK               | 3,276 SF |
| 202-203     | EMPIRE WEST GR