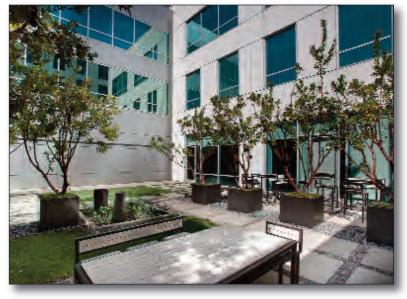

### GLA: 49,500 SF

- Desirable 1st floor office space with Wilshire Blvd signage & private patio, ideal for creative or traditional use, located in the sought-after Beverly Hills Triangle
- Building offers high quality design and amenities
- Underground parking available to Tenants
- Contemporary architecture by renowned firm -Skidmore, Ownings and Merrill
- On-site property management and security