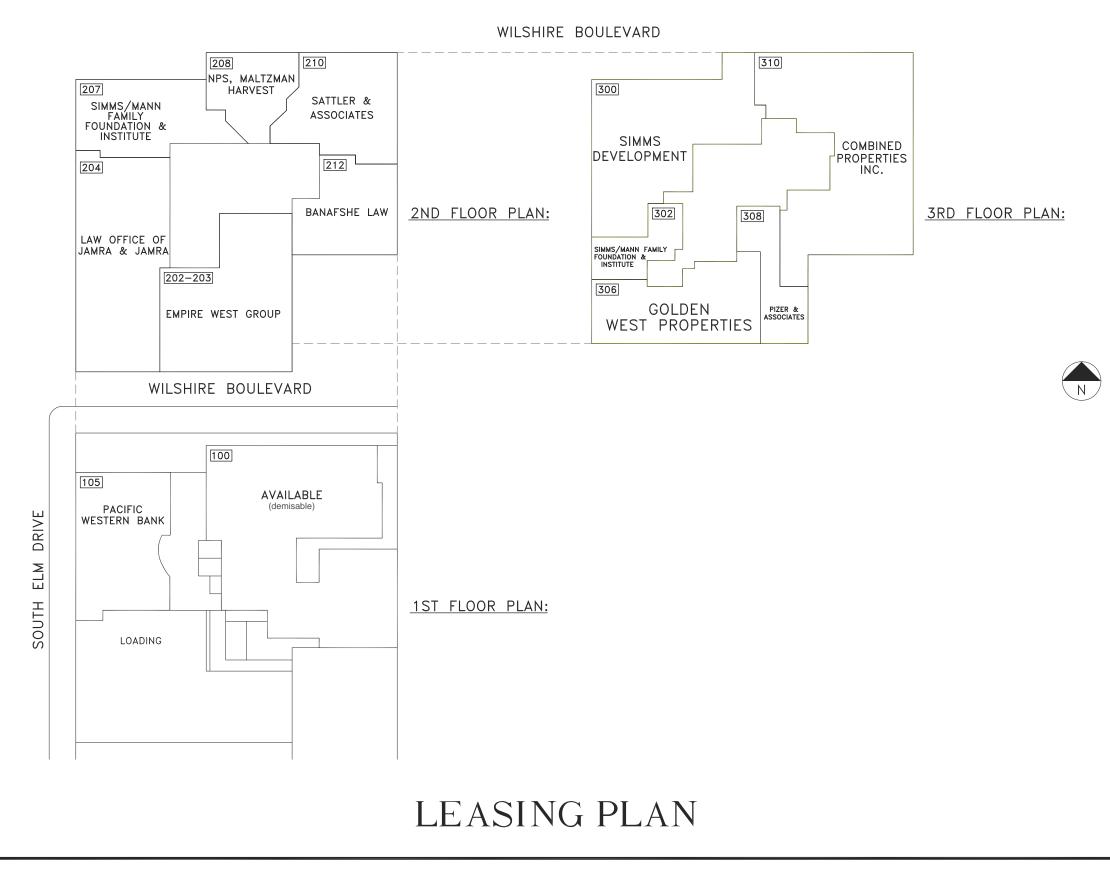

### TENANT ROSTER

| 100         | AVAILABLE (demisable)              | 8,923 SF |
|-------------|------------------------------------|----------|
| 105         | PACIFIC WESTERN BANK               | 3,276 SF |
| 202-203     | EMPIRE WEST GROUP                  | 3,972 SF |
| 204         | LAW OFFICE OF JAMRA & JAMRA        | 4,499 SF |
| 207,300,302 | SIMMS/MANN FAMILY FDN. & INSTITUTE | 8,949 SF |
| 208         | NPS, MALTZMAN HARVEST              | 1,581 SF |
| 210         | SATTLER & ASSOCIATES               | 3,077 SF |
| 212         | BANAFSHE LAW FIRM                  | 2,601 SF |
|             |                                    |          |

| 306 | GOLDEN WEST PROPERTIES   | 3,656 SF |
|-----|--------------------------|----------|
| 308 | PIZER & ASSOCIATES       | 1,635 SF |
| 310 | COMBINED PROPERTIES INC. | 6,748 SF |

| PARKING PROVIDED =     |            |
|------------------------|------------|
| PARKING REQUIRED =     |            |
| GLA AS PER RENT ROLL = | 50,063 SF  |
| ZONED =                |            |
| REV. DATE =            | April 2019 |
| PLOT DATE =            | 12.11.18   |
|                        |            |