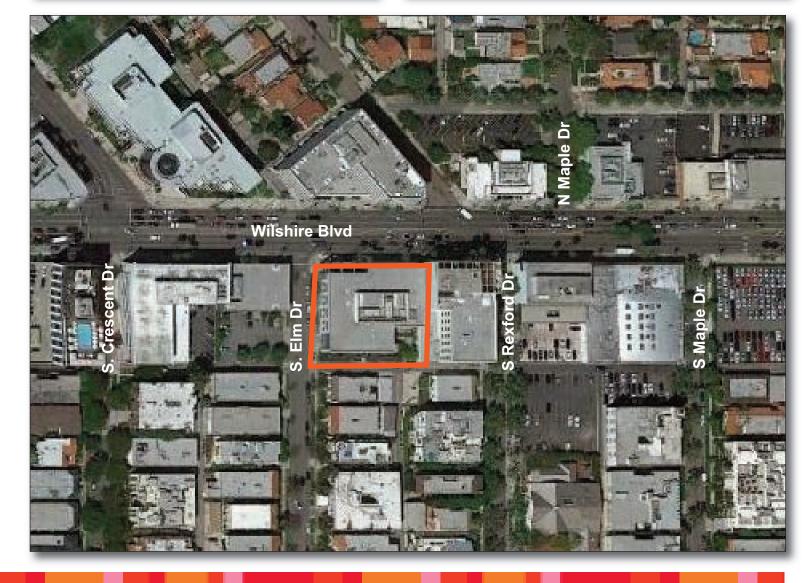

# 9320 WILSHIRE BOULEVARD

SEC WILSHIRE BOULEVARD AND SOUTH ELM DRIVE, BEVERLY HILLS, CALIFORNIA

## 9320 WILSHIRE BOULEVARD

9320 WILSHIRE BOULEVARD BEVERLY HILLS, CA 90212