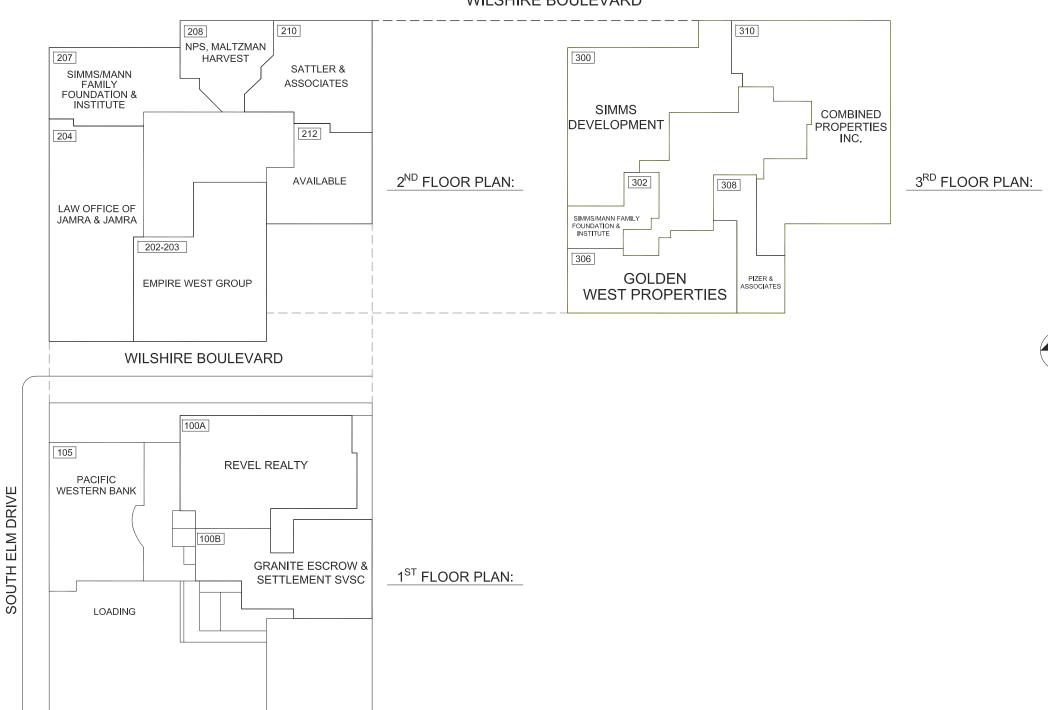

#### **TENANT ROSTER**

| 100A      | REVEL REALTY                             | 4,618 SF    |  |
|-----------|------------------------------------------|-------------|--|
| 100B      | GRANITE ESCROW & SETTLEMENT SR           | VS 3,916 SF |  |
| 105       | PACIFIC WESTERN BANK                     | 3,276 SF    |  |
| 202-203   | EMPIRE WEST GROUP                        | 3,972 SF    |  |
| 204       | LAW OFFICE OF JAMRA & JAMRA              | 4,632 SF    |  |
| 207,300,3 | 02 SIMMS/MANN FAMILY<br>FDN. & INSTITUTE | 8,949 SF    |  |
| 208       | NPS, MALTZMAN HARVEST                    | 1,581 SF    |  |
| <br>210   | SATTLER & ASSOCIATES                     | 3,077 SF    |  |
| <br>212   | AVAILABLE                                | 2,601 SF    |  |
|           |                                          |             |  |
|           |                                          |             |  |
| 306       | GOLDEN WEST PROPERTIES                   | 3,656 SF    |  |
| 308       | PIZER & ASSOCIATES (CPI SUBLEASE)        | 1,635 SF    |  |
| 310       | COMBINED PROPERTIES INC.                 | 6,748 SF    |  |
|           |                                          |             |  |
|           | PARKING PROVIDED =                       |             |  |
|           | PARKING REQUIRED =                       |             |  |
|           | GLA AS PER RENT ROLL =                   | 50,063 SF   |  |
|           | ZONED =                                  |             |  |
|           | REV. DATE =                              | MAR 2021    |  |
|           |                                          |             |  |

## **LEASING PLAN**