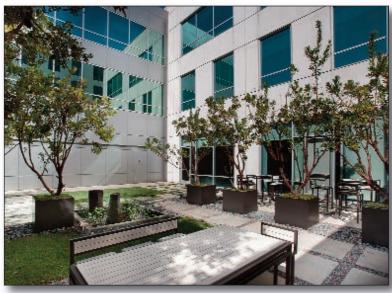

#### **PROJECT FACTS**

GLA: 49,500 SF

- ▶ Desirable 1st floor office space with Wilshire Blvd signage & private patio, ideal for creative or traditional use, located in the sought-after Beverly Hills Triangle
- ▶ Building offers high quality design and amenities
- Underground parking available to Tenants
- Contemporary architecture by renowned firm -Skidmore, Ownings and Merrill
- On-site property management and security