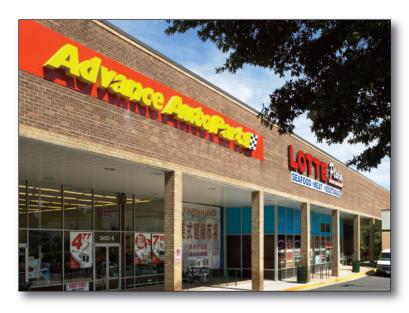

#### GLA: 45,000 SF

- Neighborhood center located on heavily traveled Georgia Avenue
- Lotte Plaza Market is a well-recognized Korean grocer
- Center is located in affluent Montgomery County which ranked as the 20th wealthiest county in the U.S.(Census Bureau 2021) with a median HH income of \$117,345
- > 57% of county residents have a Bachelor's degree or better

#### **FEATURED TENANTS**

Lotte Plaza Market, Advance Auto