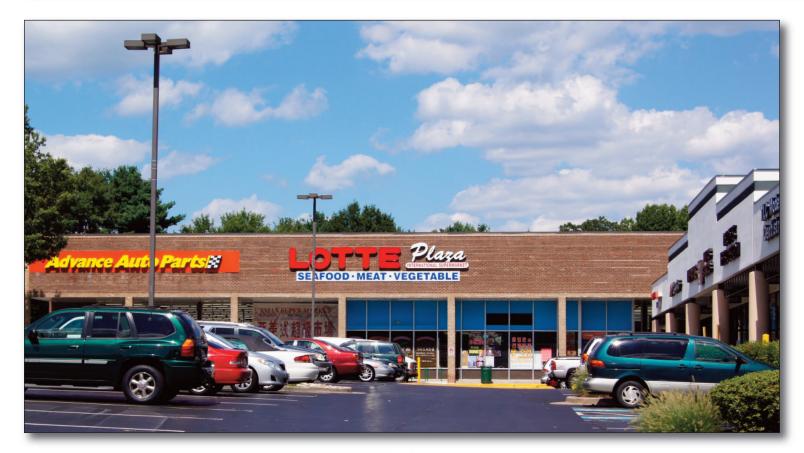

#### GLA: 45,000 SF

- Neighborhood center located on heavily traveled Georgia Avenue
- Lotte Plaza Market is a well-recognized Korean grocer
- Center is located in affluent Montgomery County which ranked as the 20th wealthiest county in the U.S.(Census Bureau 2021) with a median HH income of \$117,345
- > 57% of county residents have a Bachelor's degree or better

#### **FEATURED TENANTS**

Lotte Plaza Market, Advance Auto