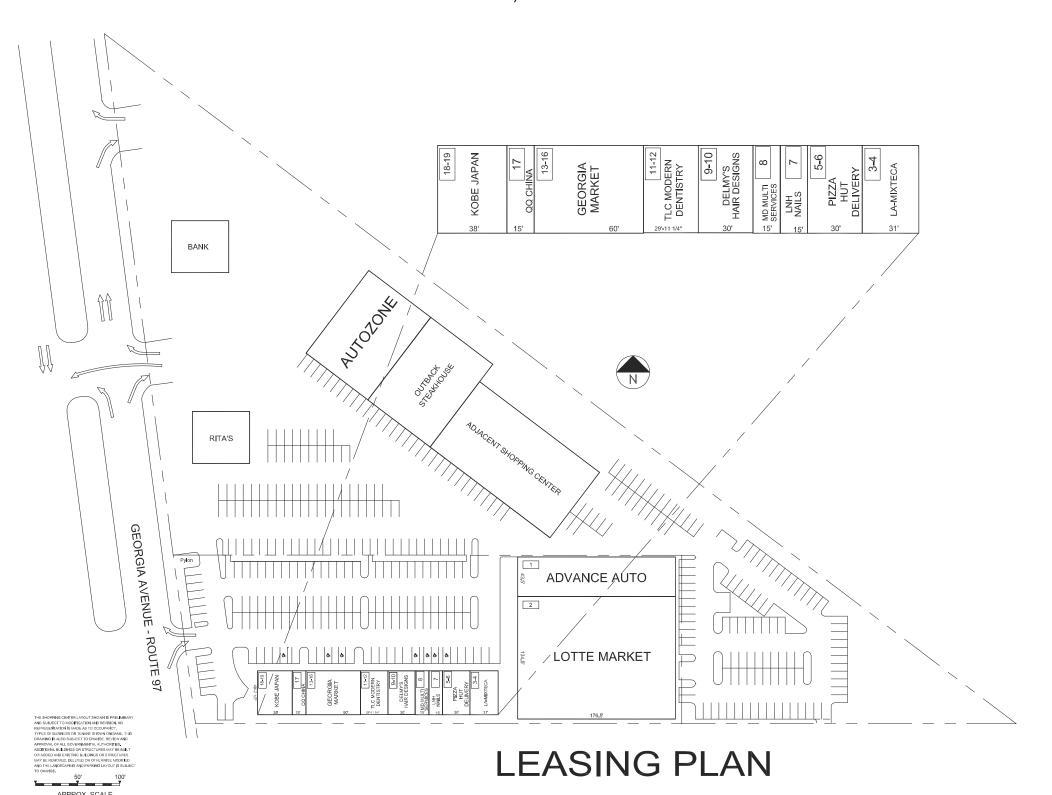

#### **FEATURED TENANTS**

Lotte Plaza Market, Advance Auto

#### **TENANT ROSTER**

| 1            | ADVANCE AUTO         | 7,564 SF  |
|--------------|----------------------|-----------|
| 2            | LOTTE MARKET         | 24,692 SF |
| 3-4          | LA-MIXTECA           | 1,488 SF  |
| 5 <b>-</b> 6 | PIZZA HUT DELIVERY   | 1,440 SF  |
| 7            | LNH NAIL SALON       | 720 SF    |
| 8            | MD MULTI SERVICE     | 720 SF    |
| 9-10         | DELMY'S HAIR DESIGN  | 1,440 SF  |
| 11-12        | TLC MODERN DENTISTRY | 1,440 SF  |
| 13-16        | GEORGIA MARKET       | 2,880 SF  |
| 17           | QQ CH <b>IN</b> A    | 720 SF    |
| 18-19        | KOBE JAPAN           | 1,824 SF  |
|              |                      |           |
|              |                      |           |
|              |                      |           |
|              |                      |           |
|              |                      |           |
|              | PARKING PROVIDED =   |           |
|              | PARKING REQUIRED =   |           |

# ASPEN MANOR SHOPPING CENTER

44,928 SF

FEB 2023

C-1

GLA AS PER RENT ROLL =

ZONED =

REV. DATE =

GEORGIA AVENUE (ROUTE 97) ASPEN HILL, MARYLAND 20906