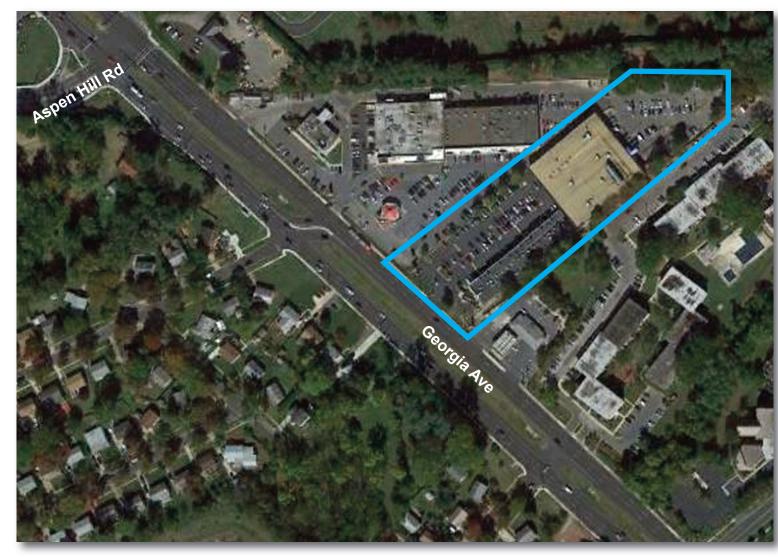

LOCATION Georgia Avenue & Aspen Hill Road - Silver Spring, MD

## ASPEN MANOR SHOPPING CENTER

ASPEN HILL, MARYLAND