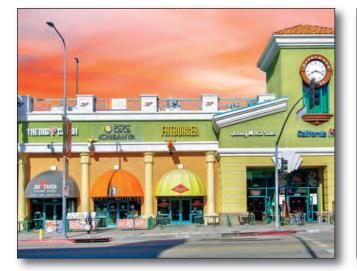

#### **FEATURED TENANTS**

Ross Dress for Less, CVS/pharmacy, Jersey Mike's, Fatburger, California Pita, The Good Feet Store

#### **TENANT ROSTER**

| 11937  | ROSS DRESS FOR LESS        | 34,000 SF  |
|--------|----------------------------|------------|
| 12001  | CALIFORNIA PITA            | 1,700 SF   |
| 12003  | JERSEY MIKE'S              | 1,700 SF   |
| 12005  | FATBURGER                  | 2,000 SF   |
| 12007  | CURRY HOUSE COCO ICHIBANYA | 2,000 SF   |
| 12009  | NORTHERN CAFE              | 1,700 SF   |
| 12011  | THE GOOD FEET STORE        | 2,000 SF   |
| 12013A | PALM BEACH TAN             | 2,148 SF   |
| 12013  | AVAILABLE                  | 3,252 SF   |
| 12015  | CVS PHARMACY               | 15,000 SF  |
|        |                            |            |
|        |                            |            |
|        |                            |            |
|        |                            |            |
|        |                            |            |
|        | PARKING PROVIDED =         |            |
|        | PARKING REQUIRED =         |            |
|        | GLA AS PER RENT ROLL =     | 65,500 SF  |
|        | ZONED =                    |            |
|        | REV. DATE =                | April 2019 |
|        | PLOT DATE =                | 12.11.18   |
|        |                            |            |