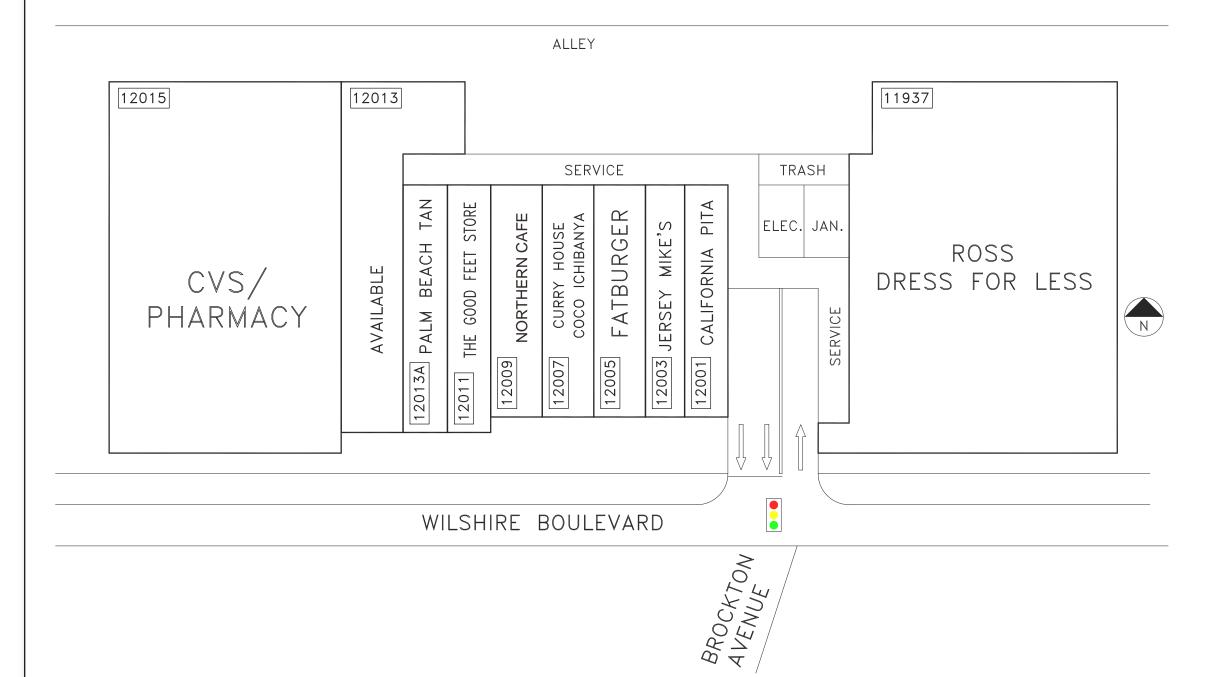

#### **TENANT ROSTER**

| 11937  | ROSS DRESS FOR LESS        | 34,000 SF  |
|--------|----------------------------|------------|
| 12001  | CALIFORNIA PITA            | 1,700 SF   |
| 12003  | JERSEY MIKE'S              | 1,700 SF   |
| 12005  | FATBURGER                  | 2,000 SF   |
| 12007  | CURRY HOUSE COCO ICHIBANYA | 2,000 SF   |
| 12009  | NORTHERN CAFE              | 1,700 SF   |
| 12011  | THE GOOD FEET STORE        | 2,000 SF   |
| 12013A | PALM BEACH TAN             | 2,148 SF   |
| 12013  | AVAILABLE                  | 3,252 SF   |
| 12015  | CVS PHARMACY               | 15,000 SF  |
|        |                            |            |
|        |                            |            |
|        |                            |            |
|        |                            |            |
|        |                            |            |
|        | PARKING PROVIDED =         |            |
|        | PARKING REQUIRED =         |            |
|        | GLA AS PER RENT ROLL =     | 65,500 SF  |
|        | ZONED =                    |            |
|        | REV. DATE =                | April 2019 |
|        | PLOT DATE =                | 12.11.18   |
|        |                            |            |

LEASING PLAN