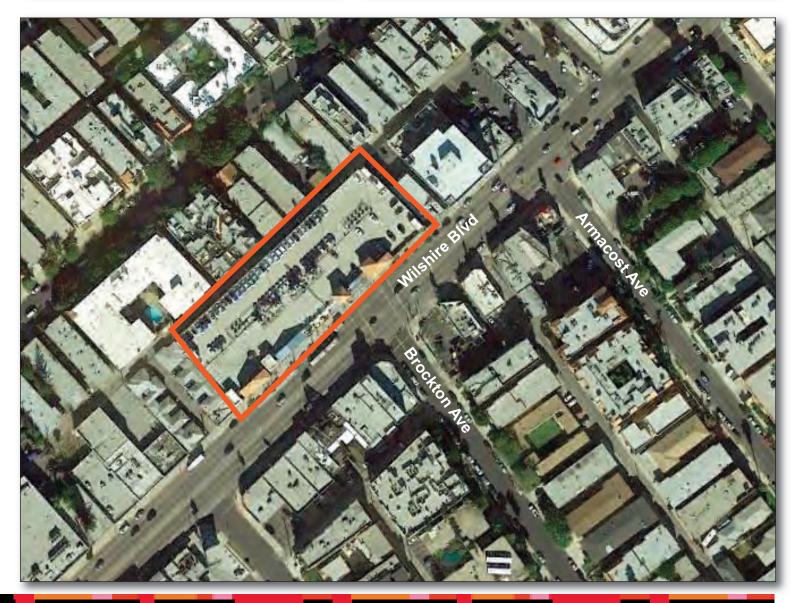

#### LOCATION

NW corner of Wilshire Blvd & Brockton Ave

# BRENTWOOD PLACE

NWC WILSHIRE BOULEVARD & BROCKTON AVENUE, BRENTWOOD, CALIFORNIA