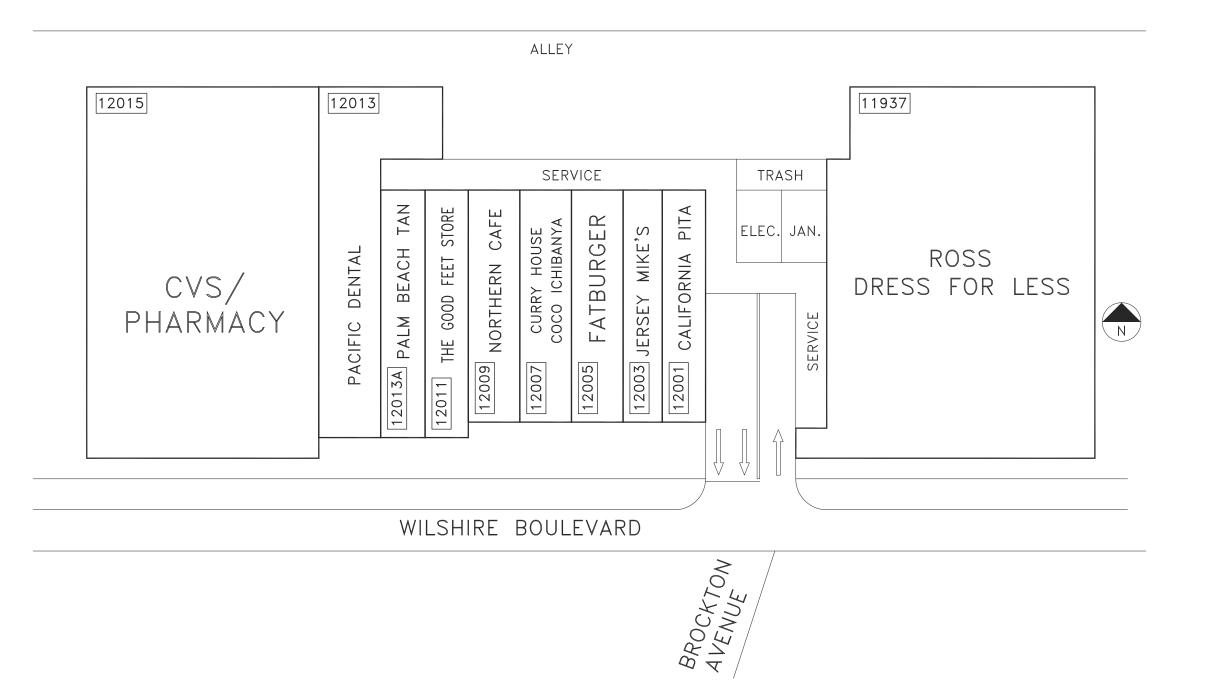

# TENANT ROSTER

| 11937  | ROSS DRESS FOR LESS        | 34,000 SF |
|--------|----------------------------|-----------|
| 12001  | CALIFORNIA PITA            | 1,700 SF  |
| 12003  | JERSEY MIKE'S              | 1,700 SF  |
| 12005  | FATBURGER                  | 2,000 SF  |
| 12007  | CURRY HOUSE COCO ICHIBANYA | 2,000 SF  |
| 12009  | NORTHERN CAFE              | 1,700 SF  |
| 12011  | THE GOOD FEET STORE        | 2,000 SF  |
| 12013A | PALM BEACH TAN             | 2,148 SF  |
| 12013  | PACIFIC DENTAL             | 3,252 SF  |
| 12015  | CVS PHARMACY               | 15,000 SF |
|        |                            |           |
|        |                            |           |
|        | PARKING PROVIDED =         |           |
|        | PARKING REQUIRED =         |           |
|        | GLA AS PER RENT ROLL =     | 65,500 SF |
|        | ZONED =                    |           |
|        | REV. DATE =                | JAN 2020  |

# BRENTWOOD PLACE

11937-12015 WILSHIRE BOULEVARD BRENTWOOD, CALIFORNIA 90025

COMBINED PROPERTIES INCORPORATED

9320 Wilshire Boulevard Suite 310 Beverly Hills, CA 90212 (310) 205-9616 FAX (310) 228-2160

LEASING PLAN