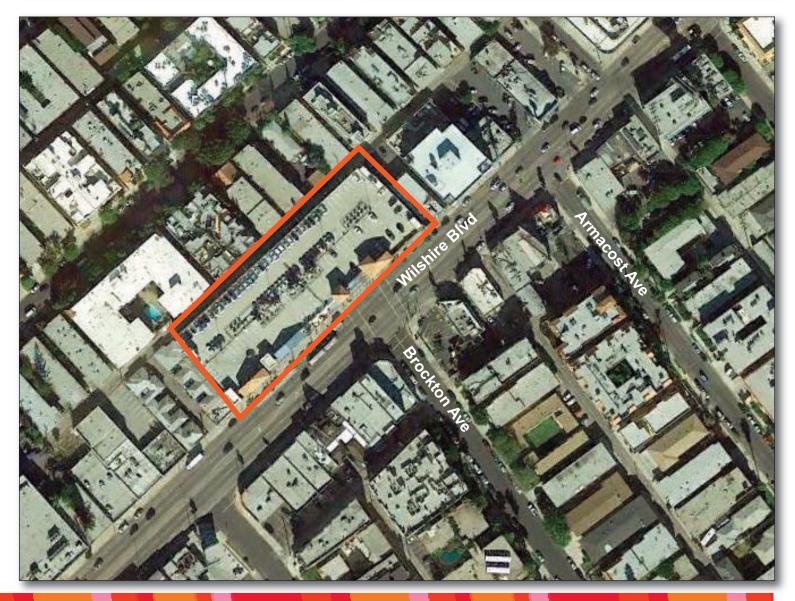

9320 Wilshire Boulevard | Ste 310 | Beverly Hills, CA 90212

Office: 310.205.9616 | Fax: 310.228.2160 | www.combined.biz

LOCATION NW corner of Wilshire Blvd & Brockton Ave

# BRENTWOOD PLACE

NWC WILSHIRE BOULEVARD & BROCKTON AVENUE, BRENTWOOD, CALIFORNIA