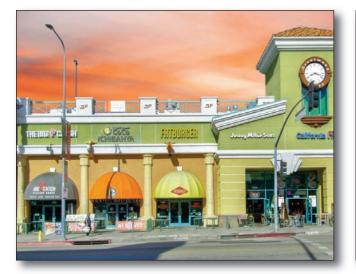

#### **FEATURED TENANTS**

Ross Dress for Less, CVS/pharmacy, Jersey Mike's, Fatburger, California Pita, The Good Feet Store

# TENANT ROSTER

| 11937  | ROSS DRESS FOR LESS        | 34,000 SF |
|--------|----------------------------|-----------|
| 12001  | CALIFORNIA PITA            | 1,700 SF  |
| 12003  | JERSEY MIKE'S              | 1,700 SF  |
| 12005  | FATBURGER                  | 2,000 SF  |
| 12007  | CURRY HOUSE COCO ICHIBANYA | 2,000 SF  |
| 12009  | NORTHERN CAFE              | 1,700 SF  |
| 12011  | THE GOOD FEET STORE        | 2,000 SF  |
| 12013A | PALM BEACH TAN             | 2,148 SF  |
| 12013  | PACIFIC DENTAL             | 3,252 SF  |
| 12015  | CVS PHARMACY               | 15,000 SF |
|        |                            |           |
|        |                            |           |
|        | PARKING PROVIDED =         |           |
|        | PARKING REQUIRED =         |           |
|        | GLA AS PER RENT ROLL =     | 65,500 SF |
|        | ZONED =                    |           |
|        | REV. DATE =                | JAN 2020  |