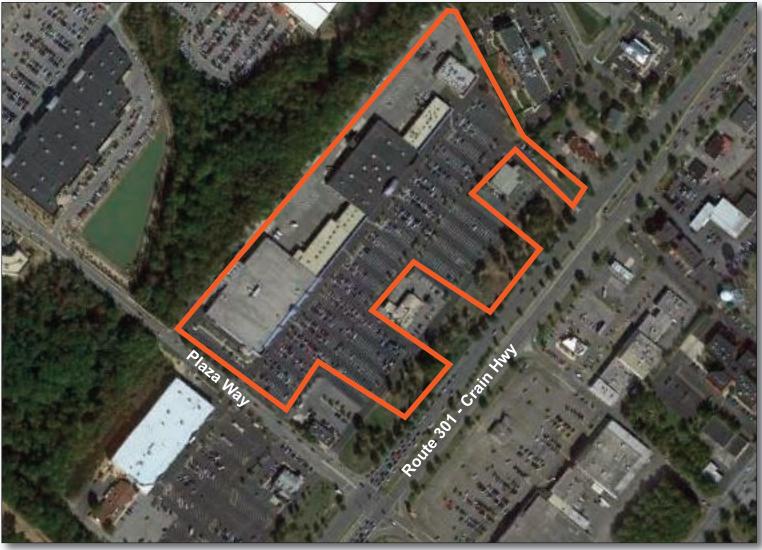

#### **TENANT ROSTER**

| 1     | GIANT                | 68,551 SF |                        |
|-------|----------------------|-----------|------------------------|
| 2     | COSMOPROF            | 3,100 SF  |                        |
| 3-4   | AVAILABLE            | 2,400 SF  |                        |
| 5-6   | LEASE OUT            | 4,800 SF  |                        |
| 7-8   | MATTRESS FIRM        | 4,800 SF  |                        |
| 9     | SPIN JUICE BAR       | 1,200 SF  |                        |
| 10-11 | AVAILABLE            | 2,400 SF  |                        |
| 12    | AVAILABLE            | 1,200 SF  |                        |
| 13A   | CHUCK E CHEESE       | 16,396 SF |                        |
| 13B   | AVAILABLE            | 11,400 SF |                        |
| 13C   | PLANET FITNESS       | 16,500 SF |                        |
| 14A   | FIVE GUYS            | 2,400 SF  |                        |
| 14B   | REFLECTION BARBER    | 1,200 SF  |                        |
| 17    | AVAILABLE            | 1,200 SF  |                        |
| 18A   | AMERICA'S BEST WINGS | 1,200 SF  |                        |
| 18B   | CHINA EXPRESS        | 1,200 SF  |                        |
| 19    | NEW LADY NAILS       | 1,200 SF  |                        |
| 20    | PLAZA LIQUORS        | 2,400 SF  |                        |
|       |                      |           |                        |
|       |                      |           |                        |
|       |                      |           |                        |
|       |                      |           |                        |
|       |                      |           |                        |
|       |                      |           |                        |
|       |                      |           |                        |
|       |                      |           | PARKING PROVIDED =     |
|       |                      |           | PARKING REQUIRED =     |
|       |                      |           | GLA AS PER RENT POLL - |

| PARKING REQUIRED =     |            |
|------------------------|------------|
| GLA AS PER RENT ROLL = | 143,547 SF |
| ZONED =                | C8         |
| REV. DATE =            | JAN 2020   |
|                        |            |

## CHARLES COUNTY PLAZA

ROUTE 301 & PLAZA HWY WALDORF, MARYLAND 20602

COMBINED PROPERTIES INCORPORATED

1025 Thomas Jefferson Street NW Suite 700 East Washington, DC 20007 (202) 293-4500 FAX (202) 833-3013