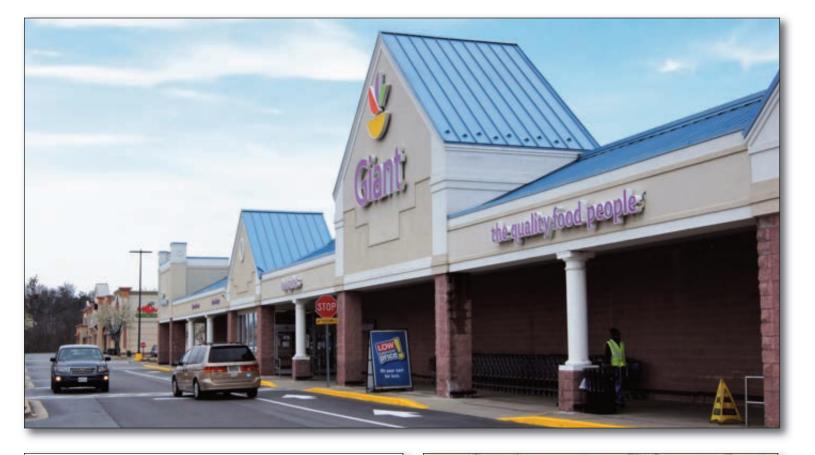

## CHARLES COUNTY PLAZA Waldorf, MD 20602

#### GLA: 143,750 SF

- Community center located on heavily traveled Route 301 in Waldorf, MD - one of the fastest growing communities in Maryland
- Center is located in affluent Charles County where the median household income is \$100,003 (Census Bureau, 2019)
- Giant Food at 68,550 SF is one of their largest in the metropolitan market

#### **FEATURED TENANTS**

Giant Food, Pier 1, Chuck E. Cheese, Planet Fitness