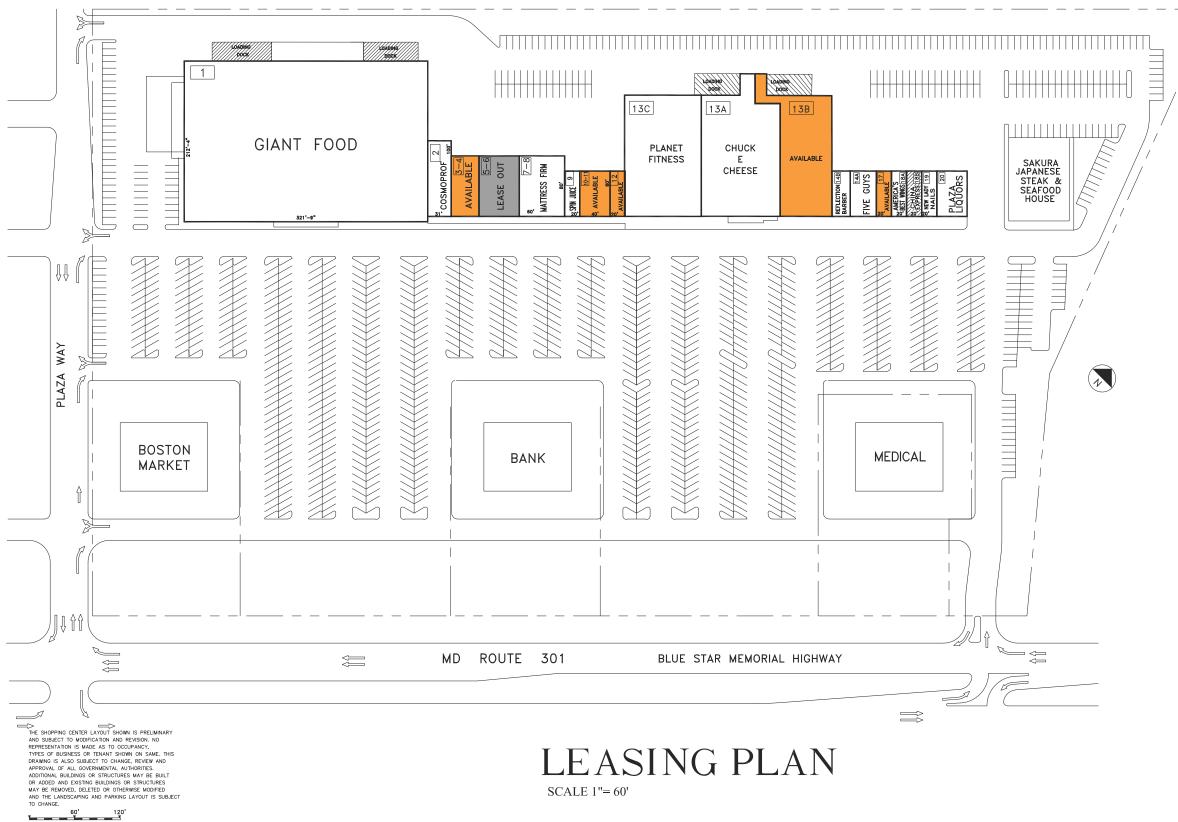

# CHARLES COUNTY PLAZA

### WALDORF, MARYLAND

APPROX. SCALE

#### **TENANT ROSTER**

| 1     | GIANT                | 68,551 SF |                        |
|-------|----------------------|-----------|------------------------|
| 2     | COSMOPROF            | 3,100 SF  |                        |
| 3-4   | AVAILABLE            | 2,400 SF  |                        |
| 5-6   | LEASE OUT            | 4,800 SF  |                        |
| 7-8   | MATTRESS FIRM        | 4,800 SF  |                        |
| 9     | SPIN JUICE BAR       | 1,200 SF  |                        |
| 10-11 | AVAILABLE            | 2,400 SF  |                        |
| 12    | AVAILABLE            | 1,200 SF  |                        |
| 13A   | CHUCK E CHEESE       | 16,396 SF |                        |
| 13B   | AVAILABLE            | 11,400 SF |                        |
| 13C   | PLANET FITNESS       | 16,500 SF |                        |
| 14A   | FIVE GUYS            | 2,400 SF  |                        |
| 14B   | REFLECTION BARBER    | 1,200 SF  |                        |
| 17    | AVAILABLE            | 1,200 SF  |                        |
| 18A   | AMERICA'S BEST WINGS | 1,200 SF  |                        |
| 18B   | CHINA EXPRESS        | 1,200 SF  |                        |
| 19    | NEW LADY NAILS       | 1,200 SF  |                        |
| 20    | PLAZA LIQUORS        | 2,400 SF  |                        |
|       |                      |           |                        |
|       |                      |           |                        |
|       |                      |           |                        |
|       |                      |           |                        |
|       |                      |           |                        |
|       |                      |           |                        |
|       |                      |           |                        |
|       |                      |           | PARKING PROVIDED =     |
|       |                      |           | PARKING REQUIRED =     |
|       |                      |           | GLA AS PER RENT POLL - |

| PARKING REQUIRED =     |            |
|------------------------|------------|
| GLA AS PER RENT ROLL = | 143,547 SF |
| ZONED =                | C8         |
| REV. DATE =            | JAN 2020   |
|                        |            |