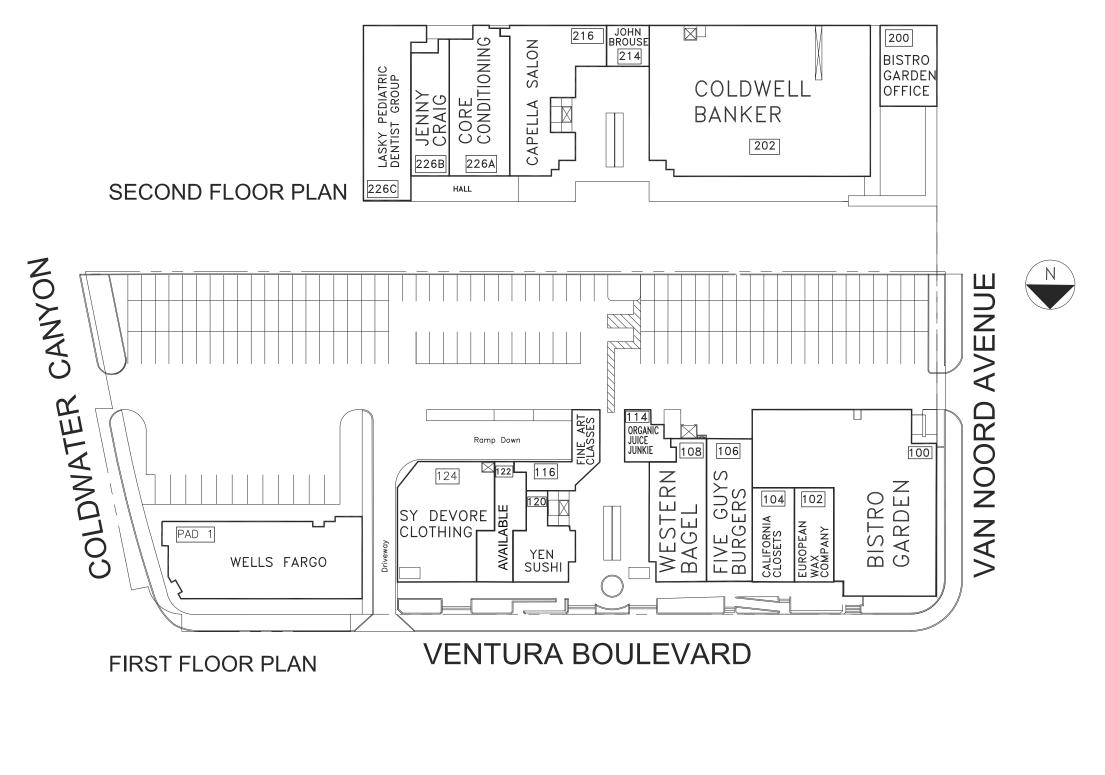

# SWC VENTURA BLVD. & COLDWATER CANYON, STUDIO CITY, CALIFORNIA

LEASING PLAN

#### TENANT ROSTER

| 100-102 | BISTRO GARDEN                 | 9,480 SF  |
|---------|-------------------------------|-----------|
| 102     | EUROPEAN WAX COMPANY          | 1,239 SF  |
| 104     | CALIFORNIA CLOSETS            | 1,175 SF  |
| 106     | FIVE GUYS BURGERS             | 2,478 SF  |
| 108     | WESTERN BAGEL                 | 2,448 SF  |
| 114     | ORGANIC JUICE JUNKIE          | 674 SF    |
| 116     | FINE ART CLASSES              | 1,140 SF  |
| 120     | YEN SUSHI                     | 1,375 SF  |
| 122     | AVAILABLE                     | 1,190 SF  |
| 124     | SY DEVORE CLOTHING            | 3,430 SF  |
| 202     | COLDWELL BANKER               | 11,159 SF |
| 214     | JOHN BROUSE ARCHITECTS        | 494 SF    |
| 216     | CAPELLA SALON                 | 3,387 SF  |
| 226A    | CORE CONDITIONING             | 3,300 SF  |
| 226B    | JENNY CRAIG                   | 1,992 SF  |
| 226C    | LASKY PEDIATRIC DENTIST GROUP | 3,234 SF  |
| PAD 1   | WELLS FARGO                   | 4,457 SF  |
|         |                               |           |