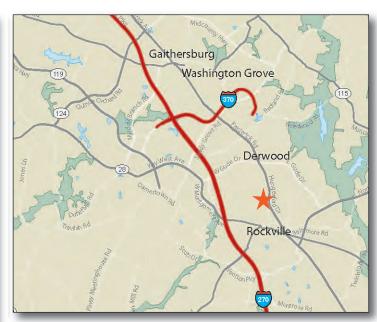

### **LOCATION**

Route 355 & College Parkway - Rockville, MD

## COLLEGE PLAZA

COLLEGE PARKWAY & FREDERICK ROAD ROCKVILLE, MARYLAND 20853