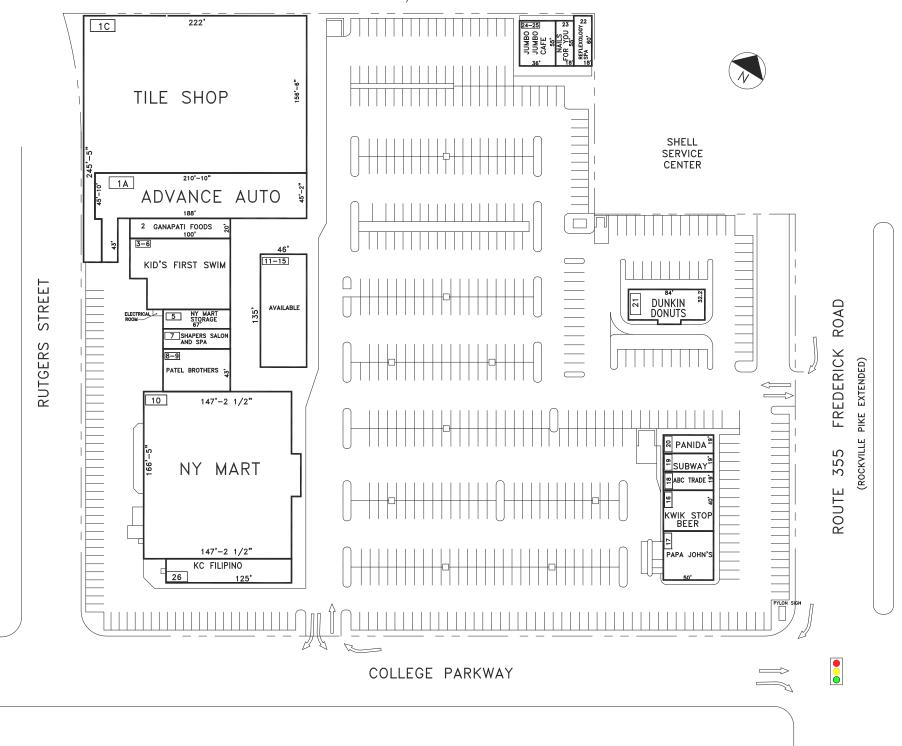

### **FEATURED TENANTS**

New York Mart, The Tile Store, Advance Auto

## LEASING PLAN

### TENANT ROSTER

16 KWIK STOP REER

PARKING PROVIDED =
PARKING REQUIRED =
GLA AS PER RENT ROLL =

REV. DATE =

PLOT DATE =

2 000 SE

110,343 SF C-2 April 2019

12.11.18

| 3         KID'S FIRST SWIM         6,500 SF         19         SUBWAY         99           5         NY MART STORAGE         1,360 SF         20         PANIDA         99           7         SHAPERS SALON & SPA         1,340 SF         21         DUNKIN DONUTS         2,74           8-9         PATEL BROTHERS         2,848 SF         22         REFLEXOLOGY SPA         1,24           10         NY MART         26,770 SF         23         NAILS FOR YOU         8           11-15         AVAILABLE         5,175 SF         24-25         JUMBO JUMBO CAFE         1,99 | 2         GANAPATI FOODS         2,000 SF         18         A.B.C. TRADE         99           3         KID'S FIRST SWIM         6,500 SF         19         SUBWAY         99           5         NY MART STORAGE         1,360 SF         20         PANIDA         99           7         SHAPERS SALON & SPA         1,340 SF         21         DUNKIN DONUTS         2,70           8-9         PATEL BROTHERS         2,848 SF         22         REFLEXOLOGY SPA         1,24           10         NY MART         26,770 SF         23         NAILS FOR YOU         8-           11-15         AVAILABLE         5,175 SF         24-25         JUMBO JUMBO CAFE         1,99 | 2         GANAPATI FOODS         2,000 SF         18         A.B.C. TRADE         99           3         KID'S FIRST SWIM         6,500 SF         19         SUBWAY         99           5         NY MART STORAGE         1,360 SF         20         PANIDA         99           7         SHAPERS SALON & SPA         1,340 SF         21         DUNKIN DONUTS         2,70           8-9         PATEL BROTHERS         2,848 SF         22         REFLEXOLOGY SPA         1,24           10         NY MART         26,770 SF         23         NAILS FOR YOU         8-           11-15         AVAILABLE         5,175 SF         24-25         JUMBO JUMBO CAFE         1,99 | IA    | ADVANCE AUTO        | 9,747 55  | 10    | KWIK STOP DEEK    | 2,0  |
|------------------------------------------------------------------------------------------------------------------------------------------------------------------------------------------------------------------------------------------------------------------------------------------------------------------------------------------------------------------------------------------------------------------------------------------------------------------------------------------------------------------------------------------------------------------------------------------|------------------------------------------------------------------------------------------------------------------------------------------------------------------------------------------------------------------------------------------------------------------------------------------------------------------------------------------------------------------------------------------------------------------------------------------------------------------------------------------------------------------------------------------------------------------------------------------------------------------------------------------------------------------------------------------|------------------------------------------------------------------------------------------------------------------------------------------------------------------------------------------------------------------------------------------------------------------------------------------------------------------------------------------------------------------------------------------------------------------------------------------------------------------------------------------------------------------------------------------------------------------------------------------------------------------------------------------------------------------------------------------|-------|---------------------|-----------|-------|-------------------|------|
| 3         KID'S FIRST SWIM         6,500 SF         19         SUBWAY         9           5         NY MART STORAGE         1,360 SF         20         PANIDA         9           7         SHAPERS SALON & SPA         1,340 SF         21         DUNKIN DONUTS         2,7           8-9         PATEL BROTHERS         2,848 SF         22         REFLEXOLOGY SPA         1,2           10         NY MART         26,770 SF         23         NAILS FOR YOU         8           11-15         AVAILABLE         5,175 SF         24-25         JUMBO JUMBO CAFE         1,9      | 3         KID'S FIRST SWIM         6,500 SF         19         SUBWAY         9           5         NY MART STORAGE         1,360 SF         20         PANIDA         9           7         SHAPERS SALON & SPA         1,340 SF         21         DUNKIN DONUTS         2,7           8-9         PATEL BROTHERS         2,848 SF         22         REFLEXOLOGY SPA         1,2           10         NY MART         26,770 SF         23         NAILS FOR YOU         8           11-15         AVAILABLE         5,175 SF         24-25         JUMBO JUMBO CAFE         1,9                                                                                                      | 3         KID'S FIRST SWIM         6,500 SF         19         SUBWAY         9           5         NY MART STORAGE         1,360 SF         20         PANIDA         9           7         SHAPERS SALON & SPA         1,340 SF         21         DUNKIN DONUTS         2,7           8-9         PATEL BROTHERS         2,848 SF         22         REFLEXOLOGY SPA         1,2           10         NY MART         26,770 SF         23         NAILS FOR YOU         8           11-15         AVAILABLE         5,175 SF         24-25         JUMBO JUMBO CAFE         1,9                                                                                                      | 1C    | TILE SHOP           | 37,478 SF | 17    | PAPA JOHN'S PIZZA | 2,5  |
| 5         NY MART STORAGE         1,360 SF         20         PANIDA         9           7         SHAPERS SALON & SPA         1,340 SF         21         DUNKIN DONUTS         2,7           8-9         PATEL BROTHERS         2,848 SF         22         REFLEXOLOGY SPA         1,2           10         NY MART         26,770 SF         23         NAILS FOR YOU         8           11-15         AVAILABLE         5,175 SF         24-25         JUMBO JUMBO CAFE         1,9                                                                                                | 5         NY MART STORAGE         1,360 SF         20         PANIDA         9           7         SHAPERS SALON & SPA         1,340 SF         21         DUNKIN DONUTS         2,7           8-9         PATEL BROTHERS         2,848 SF         22         REFLEXOLOGY SPA         1,2           10         NY MART         26,770 SF         23         NAILS FOR YOU         8           11-15         AVAILABLE         5,175 SF         24-25         JUMBO JUMBO CAFE         1,9                                                                                                                                                                                                | 5         NY MART STORAGE         1,360 SF         20         PANIDA         9           7         SHAPERS SALON & SPA         1,340 SF         21         DUNKIN DONUTS         2,7           8-9         PATEL BROTHERS         2,848 SF         22         REFLEXOLOGY SPA         1,2           10         NY MART         26,770 SF         23         NAILS FOR YOU         8           11-15         AVAILABLE         5,175 SF         24-25         JUMBO JUMBO CAFE         1,9                                                                                                                                                                                                | 2     | GANAPATI FOODS      | 2,000 SF  | 18    | A.B.C. TRADE      | 9    |
| 7         SHAPERS SALON & SPA         1,340 SF         21         DUNKIN DONUTS         2,77           8-9         PATEL BROTHERS         2,848 SF         22         REFLEXOLOGY SPA         1,20           10         NY MART         26,770 SF         23         NAILS FOR YOU         8           11-15         AVAILABLE         5,175 SF         24-25         JUMBO JUMBO CAFE         1,91                                                                                                                                                                                      | 7         SHAPERS SALON & SPA         1,340 SF         21         DUNKIN DONUTS         2,77           8-9         PATEL BROTHERS         2,848 SF         22         REFLEXOLOGY SPA         1,20           10         NY MART         26,770 SF         23         NAILS FOR YOU         8           11-15         AVAILABLE         5,175 SF         24-25         JUMBO JUMBO CAFE         1,91                                                                                                                                                                                                                                                                                      | 7         SHAPERS SALON & SPA         1,340 SF         21         DUNKIN DONUTS         2,77           8-9         PATEL BROTHERS         2,848 SF         22         REFLEXOLOGY SPA         1,20           10         NY MART         26,770 SF         23         NAILS FOR YOU         8           11-15         AVAILABLE         5,175 SF         24-25         JUMBO JUMBO CAFE         1,91                                                                                                                                                                                                                                                                                      | 3     | KID'S FIRST SWIM    | 6,500 SF  | 19    | SUBWAY            | 9!   |
| 8-9         PATEL BROTHERS         2,848 SF         22         REFLEXOLOGY SPA         1,2           10         NY MART         26,770 SF         23         NAILS FOR YOU         8           11-15         AVAILABLE         5,175 SF         24-25         JUMBO JUMBO CAFE         1,9                                                                                                                                                                                                                                                                                               | 8-9         PATEL BROTHERS         2,848 SF         22         REFLEXOLOGY SPA         1,2           10         NY MART         26,770 SF         23         NAILS FOR YOU         8           11-15         AVAILABLE         5,175 SF         24-25         JUMBO JUMBO CAFE         1,9                                                                                                                                                                                                                                                                                                                                                                                               | 8-9         PATEL BROTHERS         2,848 SF         22         REFLEXOLOGY SPA         1,2           10         NY MART         26,770 SF         23         NAILS FOR YOU         8           11-15         AVAILABLE         5,175 SF         24-25         JUMBO JUMBO CAFE         1,9                                                                                                                                                                                                                                                                                                                                                                                               | 5     | NY MART STORAGE     | 1,360 SF  | 20    | PANIDA            | 9    |
| 10         NY MART         26,770 SF         23         NAILS FOR YOU         8           11-15         AVAILABLE         5,175 SF         24-25         JUMBO JUMBO CAFE         1,91                                                                                                                                                                                                                                                                                                                                                                                                   | 10         NY MART         26,770 SF         23         NAILS FOR YOU         8           11-15         AVAILABLE         5,175 SF         24-25         JUMBO JUMBO CAFE         1,91                                                                                                                                                                                                                                                                                                                                                                                                                                                                                                   | 10         NY MART         26,770 SF         23         NAILS FOR YOU         8           11-15         AVAILABLE         5,175 SF         24-25         JUMBO JUMBO CAFE         1,91                                                                                                                                                                                                                                                                                                                                                                                                                                                                                                   | 7     | SHAPERS SALON & SPA | 1,340 SF  | 21    | DUNKIN DONUTS     | 2,70 |
| 11-15 AVAILABLE 5,175 SF 24-25 JUMBO JUMBO CAFE 1,97                                                                                                                                                                                                                                                                                                                                                                                                                                                                                                                                     | 11-15 AVAILABLE 5,175 SF 24-25 JUMBO JUMBO CAFE 1,97                                                                                                                                                                                                                                                                                                                                                                                                                                                                                                                                                                                                                                     | 11-15 AVAILABLE 5,175 SF 24-25 JUMBO JUMBO CAFE 1,97                                                                                                                                                                                                                                                                                                                                                                                                                                                                                                                                                                                                                                     | 3-9   | PATEL BROTHERS      | 2,848 SF  | 22    | REFLEXOLOGY SPA   | 1,20 |
|                                                                                                                                                                                                                                                                                                                                                                                                                                                                                                                                                                                          |                                                                                                                                                                                                                                                                                                                                                                                                                                                                                                                                                                                                                                                                                          |                                                                                                                                                                                                                                                                                                                                                                                                                                                                                                                                                                                                                                                                                          | 10    | NY MART             | 26,770 SF | 23    | NAILS FOR YOU     | 84   |
| 26 KC FILIPINO 3,00                                                                                                                                                                                                                                                                                                                                                                                                                                                                                                                                                                      | 26 KC FILIPINO 3,00                                                                                                                                                                                                                                                                                                                                                                                                                                                                                                                                                                                                                                                                      | 26 KC FILIPINO 3,00                                                                                                                                                                                                                                                                                                                                                                                                                                                                                                                                                                                                                                                                      | 11-15 | AVAILABLE           | 5,175 SF  | 24-25 | JUMBO JUMBO CAFE  | 1,97 |
|                                                                                                                                                                                                                                                                                                                                                                                                                                                                                                                                                                                          |                                                                                                                                                                                                                                                                                                                                                                                                                                                                                                                                                                                                                                                                                          |                                                                                                                                                                                                                                                                                                                                                                                                                                                                                                                                                                                                                                                                                          |       |                     |           | 26    | KC FILIPINO       | 3,0  |
|                                                                                                                                                                                                                                                                                                                                                                                                                                                                                                                                                                                          |                                                                                                                                                                                                                                                                                                                                                                                                                                                                                                                                                                                                                                                                                          |                                                                                                                                                                                                                                                                                                                                                                                                                                                                                                                                                                                                                                                                                          |       |                     |           |       |                   |      |
|                                                                                                                                                                                                                                                                                                                                                                                                                                                                                                                                                                                          |                                                                                                                                                                                                                                                                                                                                                                                                                                                                                                                                                                                                                                                                                          |                                                                                                                                                                                                                                                                                                                                                                                                                                                                                                                                                                                                                                                                                          |       |                     |           |       |                   |      |
|                                                                                                                                                                                                                                                                                                                                                                                                                                                                                                                                                                                          |                                                                                                                                                                                                                                                                                                                                                                                                                                                                                                                                                                                                                                                                                          |                                                                                                                                                                                                                                                                                                                                                                                                                                                                                                                                                                                                                                                                                          |       |                     |           |       |                   |      |