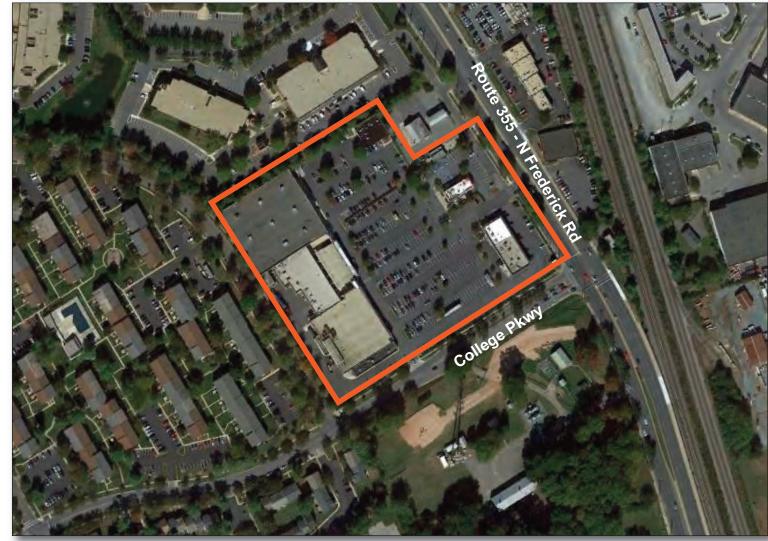

### GLA: 110,500 SF

- Community center located on heavily traveled Route 355 (Rockville Pike)
- ► Center is located in affluent Montgomery County where the HH median income is \$99,763 and ranks as the 17th wealthiest county in the U.S. as published by the Census Bureau (July 2017)
- ▶ 57% of the county's population have a Bachelor's degree or better

### **LOCATION**

Route 355 & College Parkway - Rockville, MD

## COLLEGE PLAZA

COLLEGE PARKWAY & FREDERICK ROAD ROCKVILLE, MARYLAND 20853