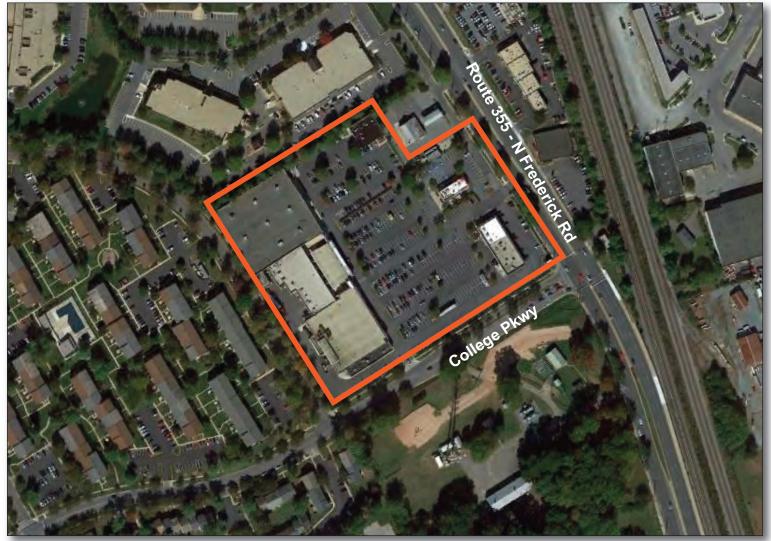

### GLA: 110,500 SF

- Community center located on heavily traveled Route 355 (Rockville Pike)
- ► Center is located in affluent Montgomery County where the HH median income is \$99,763 and ranks as the 17th wealthiest county in the U.S. as published by the Census Bureau (July 2017)
- ▶ 57% of the county's population have a Bachelor's degree or better

### **LOCATION**

Route 355 & College Parkway - Rockville, MD

## COLLEGE PLAZA

COLLEGE PARKWAY & FREDERICK ROAD ROCKVILLE, MARYLAND 20853