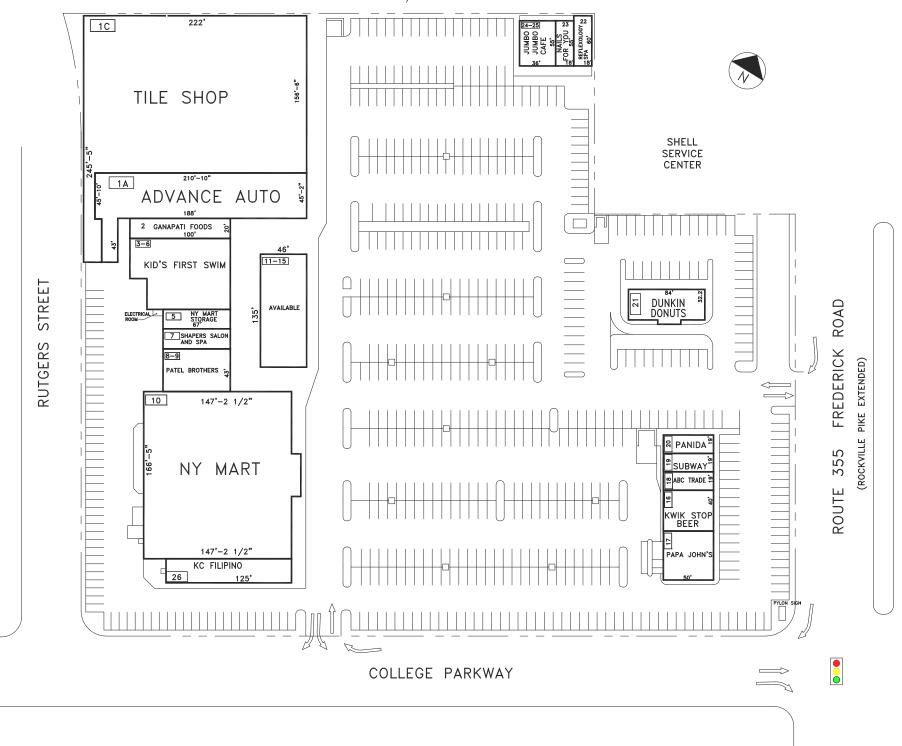

### **FEATURED TENANTS**

New York Mart, The Tile Shop, Advance Auto

### LEASING PLAN

### TENANT ROSTER

16 KWIK STOP REER

PARKING PROVIDED =
PARKING REQUIRED =
GLA AS PER RENT ROLL =

REV. DATE =

PLOT DATE =

2 000 SE

110,343 SF C-2 April 2019

12.11.18

| 3         KID'S FIRST SWIM         6,500 SF         19         SUBWAY         99           5         NY MART STORAGE         1,360 SF         20         PANIDA         99           7         SHAPERS SALON & SPA         1,340 SF         21         DUNKIN DONUTS         2,74           8-9         PATEL BROTHERS         2,848 SF         22         REFLEXOLOGY SPA         1,24           10         NY MART         26,770 SF         23         NAILS FOR YOU         8           11-15         AVAILABLE         5,175 SF         24-25         JUMBO JUMBO CAFE         1,99 | 2         GANAPATI FOODS         2,000 SF         18         A.B.C. TRADE         99           3         KID'S FIRST SWIM         6,500 SF         19         SUBWAY         99           5         NY MART STORAGE         1,360 SF         20         PANIDA         99           7         SHAPERS SALON & SPA         1,340 SF         21         DUNKIN DONUTS         2,70           8-9         PATEL BROTHERS         2,848 SF         22         REFLEXOLOGY SPA         1,24           10         NY MART         26,770 SF         23         NAILS FOR YOU         8-           11-15         AVAILABLE         5,175 SF         24-25         JUMBO JUMBO CAFE         1,99 | 2         GANAPATI FOODS         2,000 SF         18         A.B.C. TRADE         99           3         KID'S FIRST SWIM         6,500 SF         19         SUBWAY         99           5         NY MART STORAGE         1,360 SF         20         PANIDA         99           7         SHAPERS SALON & SPA         1,340 SF         21         DUNKIN DONUTS         2,70           8-9         PATEL BROTHERS         2,848 SF         22         REFLEXOLOGY SPA         1,24           10         NY MART         26,770 SF         23         NAILS FOR YOU         8-           11-15         AVAILABLE         5,175 SF         24-25         JUMBO JUMBO CAFE         1,99 | IA    | ADVANCE AUTO        | 9,747 55  | 10    | KWIK STOP DEEK    | 2,0  |
|------------------------------------------------------------------------------------------------------------------------------------------------------------------------------------------------------------------------------------------------------------------------------------------------------------------------------------------------------------------------------------------------------------------------------------------------------------------------------------------------------------------------------------------------------------------------------------------|------------------------------------------------------------------------------------------------------------------------------------------------------------------------------------------------------------------------------------------------------------------------------------------------------------------------------------------------------------------------------------------------------------------------------------------------------------------------------------------------------------------------------------------------------------------------------------------------------------------------------------------------------------------------------------------|------------------------------------------------------------------------------------------------------------------------------------------------------------------------------------------------------------------------------------------------------------------------------------------------------------------------------------------------------------------------------------------------------------------------------------------------------------------------------------------------------------------------------------------------------------------------------------------------------------------------------------------------------------------------------------------|-------|---------------------|-----------|-------|-------------------|------|
| 3         KID'S FIRST SWIM         6,500 SF         19         SUBWAY         9           5         NY MART STORAGE         1,360 SF         20         PANIDA         9           7         SHAPERS SALON & SPA         1,340 SF         21         DUNKIN DONUTS         2,7           8-9         PATEL BROTHERS         2,848 SF         22         REFLEXOLOGY SPA         1,2           10         NY MART         26,770 SF         23         NAILS FOR YOU         8           11-15         AVAILABLE         5,175 SF         24-25         JUMBO JUMBO CAFE         1,9      | 3         KID'S FIRST SWIM         6,500 SF         19         SUBWAY         9           5         NY MART STORAGE         1,360 SF         20         PANIDA         9           7         SHAPERS SALON & SPA         1,340 SF         21         DUNKIN DONUTS         2,7           8-9         PATEL BROTHERS         2,848 SF         22         REFLEXOLOGY SPA         1,2           10         NY MART         26,770 SF         23         NAILS FOR YOU         8           11-15         AVAILABLE         5,175 SF         24-25         JUMBO JUMBO CAFE         1,9                                                                                                      | 3         KID'S FIRST SWIM         6,500 SF         19         SUBWAY         9           5         NY MART STORAGE         1,360 SF         20         PANIDA         9           7         SHAPERS SALON & SPA         1,340 SF         21         DUNKIN DONUTS         2,7           8-9         PATEL BROTHERS         2,848 SF         22         REFLEXOLOGY SPA         1,2           10         NY MART         26,770 SF         23         NAILS FOR YOU         8           11-15         AVAILABLE         5,175 SF         24-25         JUMBO JUMBO CAFE         1,9                                                                                                      | 1C    | TILE SHOP           | 37,478 SF | 17    | PAPA JOHN'S PIZZA | 2,5  |
| 5         NY MART STORAGE         1,360 SF         20         PANIDA         9           7         SHAPERS SALON & SPA         1,340 SF         21         DUNKIN DONUTS         2,7           8-9         PATEL BROTHERS         2,848 SF         22         REFLEXOLOGY SPA         1,2           10         NY MART         26,770 SF         23         NAILS FOR YOU         8           11-15         AVAILABLE         5,175 SF         24-25         JUMBO JUMBO CAFE         1,9                                                                                                | 5         NY MART STORAGE         1,360 SF         20         PANIDA         9           7         SHAPERS SALON & SPA         1,340 SF         21         DUNKIN DONUTS         2,7           8-9         PATEL BROTHERS         2,848 SF         22         REFLEXOLOGY SPA         1,2           10         NY MART         26,770 SF         23         NAILS FOR YOU         8           11-15         AVAILABLE         5,175 SF         24-25         JUMBO JUMBO CAFE         1,9                                                                                                                                                                                                | 5         NY MART STORAGE         1,360 SF         20         PANIDA         9           7         SHAPERS SALON & SPA         1,340 SF         21         DUNKIN DONUTS         2,7           8-9         PATEL BROTHERS         2,848 SF         22         REFLEXOLOGY SPA         1,2           10         NY MART         26,770 SF         23         NAILS FOR YOU         8           11-15         AVAILABLE         5,175 SF         24-25         JUMBO JUMBO CAFE         1,9                                                                                                                                                                                                | 2     | GANAPATI FOODS      | 2,000 SF  | 18    | A.B.C. TRADE      | 9    |
| 7         SHAPERS SALON & SPA         1,340 SF         21         DUNKIN DONUTS         2,77           8-9         PATEL BROTHERS         2,848 SF         22         REFLEXOLOGY SPA         1,20           10         NY MART         26,770 SF         23         NAILS FOR YOU         8           11-15         AVAILABLE         5,175 SF         24-25         JUMBO JUMBO CAFE         1,91                                                                                                                                                                                      | 7         SHAPERS SALON & SPA         1,340 SF         21         DUNKIN DONUTS         2,77           8-9         PATEL BROTHERS         2,848 SF         22         REFLEXOLOGY SPA         1,20           10         NY MART         26,770 SF         23         NAILS FOR YOU         8           11-15         AVAILABLE         5,175 SF         24-25         JUMBO JUMBO CAFE         1,91                                                                                                                                                                                                                                                                                      | 7         SHAPERS SALON & SPA         1,340 SF         21         DUNKIN DONUTS         2,77           8-9         PATEL BROTHERS         2,848 SF         22         REFLEXOLOGY SPA         1,20           10         NY MART         26,770 SF         23         NAILS FOR YOU         8           11-15         AVAILABLE         5,175 SF         24-25         JUMBO JUMBO CAFE         1,91                                                                                                                                                                                                                                                                                      | 3     | KID'S FIRST SWIM    | 6,500 SF  | 19    | SUBWAY            | 9!   |
| 8-9         PATEL BROTHERS         2,848 SF         22         REFLEXOLOGY SPA         1,2           10         NY MART         26,770 SF         23         NAILS FOR YOU         8           11-15         AVAILABLE         5,175 SF         24-25         JUMBO JUMBO CAFE         1,9                                                                                                                                                                                                                                                                                               | 8-9         PATEL BROTHERS         2,848 SF         22         REFLEXOLOGY SPA         1,2           10         NY MART         26,770 SF         23         NAILS FOR YOU         8           11-15         AVAILABLE         5,175 SF         24-25         JUMBO JUMBO CAFE         1,9                                                                                                                                                                                                                                                                                                                                                                                               | 8-9         PATEL BROTHERS         2,848 SF         22         REFLEXOLOGY SPA         1,2           10         NY MART         26,770 SF         23         NAILS FOR YOU         8           11-15         AVAILABLE         5,175 SF         24-25         JUMBO JUMBO CAFE         1,9                                                                                                                                                                                                                                                                                                                                                                                               | 5     | NY MART STORAGE     | 1,360 SF  | 20    | PANIDA            | 9    |
| 10         NY MART         26,770 SF         23         NAILS FOR YOU         8           11-15         AVAILABLE         5,175 SF         24-25         JUMBO JUMBO CAFE         1,91                                                                                                                                                                                                                                                                                                                                                                                                   | 10         NY MART         26,770 SF         23         NAILS FOR YOU         8           11-15         AVAILABLE         5,175 SF         24-25         JUMBO JUMBO CAFE         1,91                                                                                                                                                                                                                                                                                                                                                                                                                                                                                                   | 10         NY MART         26,770 SF         23         NAILS FOR YOU         8           11-15         AVAILABLE         5,175 SF         24-25         JUMBO JUMBO CAFE         1,91                                                                                                                                                                                                                                                                                                                                                                                                                                                                                                   | 7     | SHAPERS SALON & SPA | 1,340 SF  | 21    | DUNKIN DONUTS     | 2,70 |
| 11-15 AVAILABLE 5,175 SF 24-25 JUMBO JUMBO CAFE 1,97                                                                                                                                                                                                                                                                                                                                                                                                                                                                                                                                     | 11-15 AVAILABLE 5,175 SF 24-25 JUMBO JUMBO CAFE 1,97                                                                                                                                                                                                                                                                                                                                                                                                                                                                                                                                                                                                                                     | 11-15 AVAILABLE 5,175 SF 24-25 JUMBO JUMBO CAFE 1,97                                                                                                                                                                                                                                                                                                                                                                                                                                                                                                                                                                                                                                     | 3-9   | PATEL BROTHERS      | 2,848 SF  | 22    | REFLEXOLOGY SPA   | 1,20 |
|                                                                                                                                                                                                                                                                                                                                                                                                                                                                                                                                                                                          |                                                                                                                                                                                                                                                                                                                                                                                                                                                                                                                                                                                                                                                                                          |                                                                                                                                                                                                                                                                                                                                                                                                                                                                                                                                                                                                                                                                                          | 10    | NY MART             | 26,770 SF | 23    | NAILS FOR YOU     | 84   |
| 26 KC FILIPINO 3,00                                                                                                                                                                                                                                                                                                                                                                                                                                                                                                                                                                      | 26 KC FILIPINO 3,00                                                                                                                                                                                                                                                                                                                                                                                                                                                                                                                                                                                                                                                                      | 26 KC FILIPINO 3,00                                                                                                                                                                                                                                                                                                                                                                                                                                                                                                                                                                                                                                                                      | 11-15 | AVAILABLE           | 5,175 SF  | 24-25 | JUMBO JUMBO CAFE  | 1,97 |
|                                                                                                                                                                                                                                                                                                                                                                                                                                                                                                                                                                                          |                                                                                                                                                                                                                                                                                                                                                                                                                                                                                                                                                                                                                                                                                          |                                                                                                                                                                                                                                                                                                                                                                                                                                                                                                                                                                                                                                                                                          |       |                     |           | 26    | KC FILIPINO       | 3,0  |
|                                                                                                                                                                                                                                                                                                                                                                                                                                                                                                                                                                                          |                                                                                                                                                                                                                                                                                                                                                                                                                                                                                                                                                                                                                                                                                          |                                                                                                                                                                                                                                                                                                                                                                                                                                                                                                                                                                                                                                                                                          |       |                     |           |       |                   |      |
|                                                                                                                                                                                                                                                                                                                                                                                                                                                                                                                                                                                          |                                                                                                                                                                                                                                                                                                                                                                                                                                                                                                                                                                                                                                                                                          |                                                                                                                                                                                                                                                                                                                                                                                                                                                                                                                                                                                                                                                                                          |       |                     |           |       |                   |      |
|                                                                                                                                                                                                                                                                                                                                                                                                                                                                                                                                                                                          |                                                                                                                                                                                                                                                                                                                                                                                                                                                                                                                                                                                                                                                                                          |                                                                                                                                                                                                                                                                                                                                                                                                                                                                                                                                                                                                                                                                                          |       |                     |           |       |                   |      |