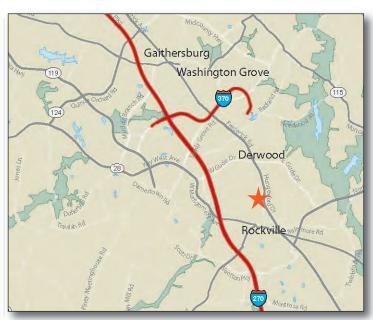

### **LOCATION**

Route 355 & College Parkway - Rockville, MD

## COLLEGE PLAZA

COLLEGE PARKWAY & FREDERICK ROAD ROCKVILLE, MARYLAND 20853