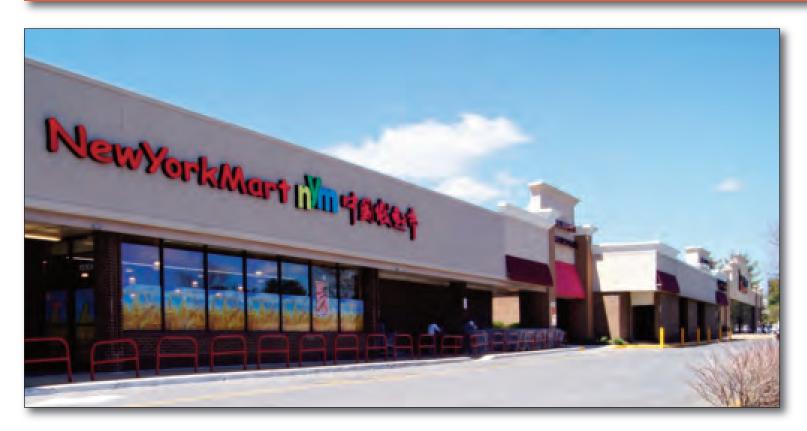

### GLA: 110,500 SF

- Community center located on heavily traveled Route 355 (Rockville Pike)
- ► Center is located in affluent Montgomery County where the HH median income is \$99,763 and ranks as the 17th wealthiest county in the U.S. as published by the Census Bureau (July 2017)
- ▶ 57% of the county's population have a Bachelor's degree or better

### **FEATURED TENANTS**

New York Mart, The Tile Shop, Advance Auto

### **2018 DEMOGRAPHICS**

|        | Population I | Avg HH Income | I <u>Households</u> |
|--------|--------------|---------------|---------------------|
| 1 mile | 12,988       | \$135,680     | 4,710               |
| 3 mile | 99,298       | \$137,606     | 37,331              |
| 5 mile | 320,116      | \$136,876     | 118,911             |
|        |