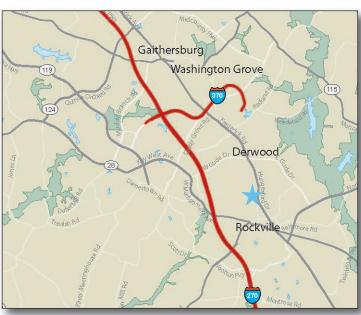

### GLA: 110,500 SF

- Community center located on heavily traveled Route 355 (Rockville Pike)
- ► Center is located in affluent Montgomery County where the HH median income is \$117,345 and ranks as the 20th wealthiest county in the U.S. as published by the Census Bureau (2021)
- > 58.9% of the county's population have a Bachelor's degree or better

**LOCATION** Route 355 & College Parkway - Rockville, MD **LEASING CONTACT** 

> David Paik 202.736.2804 | DPaik@combined.biz

**EAST COAST OFFICE WEST COAST OFFICE** 

9320 Wilshire Boulevard | Ste 310 | Beverly Hills, CA 90212 Office: 310.205.9616 | Fax: 310.228.2160 | www.combined.biz