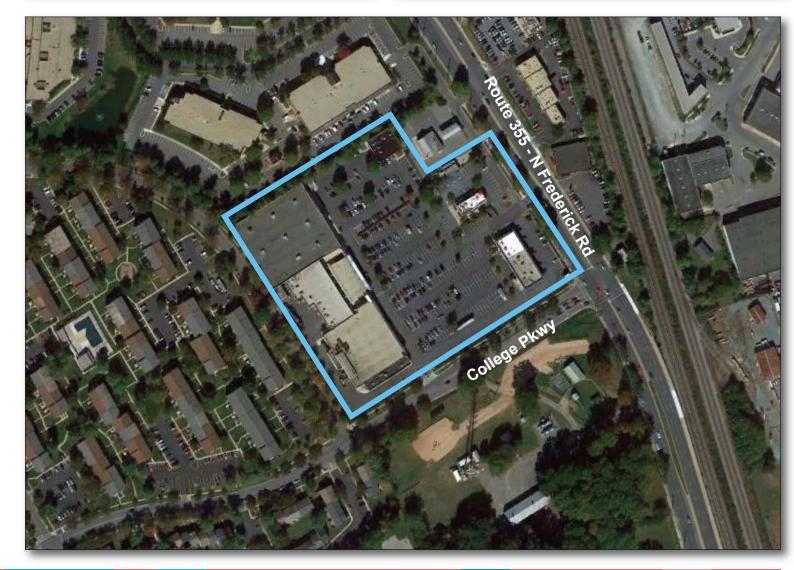

### GLA: 110,500 SF

- Community center located on heavily traveled Route 355 (Rockville Pike)
- ► Center is located in affluent Montgomery County where the HH median income is \$117,345 and ranks as the 20th wealthiest county in the U.S. as published by the Census Bureau (2021)
- > 58.9% of the county's population have a Bachelor's degree or better

# **COLLEGE PLAZA**

COLLEGE PARKWAY & FREDERICK ROAD ROCKVILLE, MARYLAND 20853