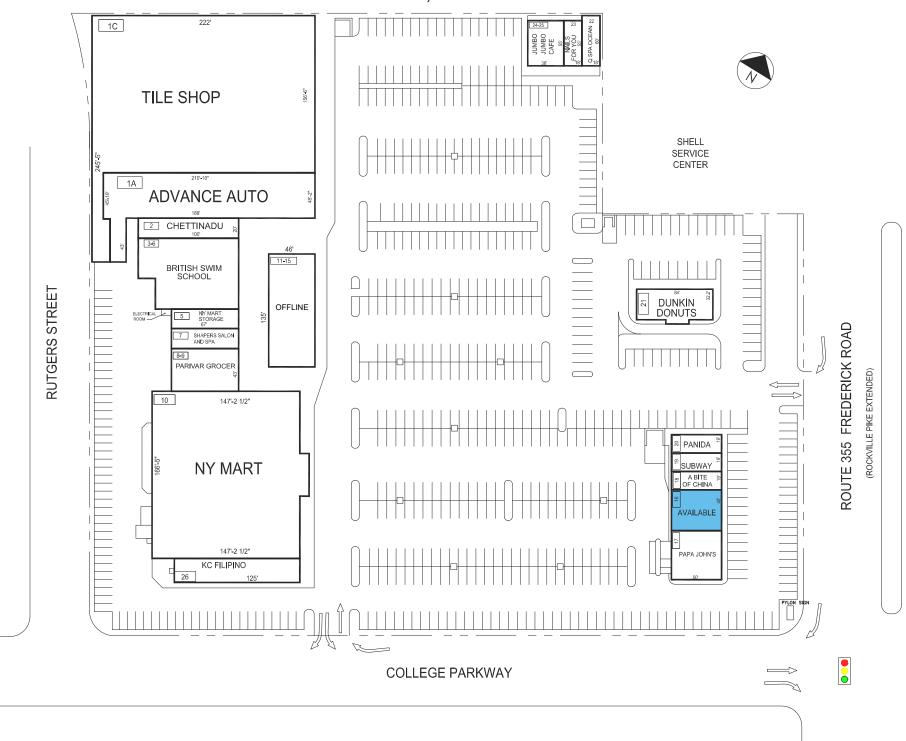

#### **FEATURED TENANTS**

New York Mart, The Tile Shop, Advance Auto

# **LEASING PLAN**

## TENANT ROSTER

| 4             | ADVANCE AUTO        | 9,747 SF  | 16     | AVAILABLE         | 2,000 SF   |
|---------------|---------------------|-----------|--------|-------------------|------------|
| )             | TILE SHOP           | 37,438 SF | 17     | PAPA JOHN'S PIZZA | 2,500 SF   |
|               | CHETTINADU          | 2,000 SF  | 18     | A BITE OF CHINA   | 950 SF     |
| 6             | BRITISH SWIM SCHOOL | 6,500 SF  | 19     | SUBWAY            | 950 SF     |
|               | NY MART STORAGE     | 1,360 SF  | 20     | PANIDA            | 950 SF     |
|               | SHAPERS SALON & SPA | 1,340 SF  | 21     | DUNKIN DONUTS     | 2,700 SF   |
| 9             | PARIVAR GROCER      | 2,848 SF  | 22     | Q SPA OCEAN       | 1,260 SF   |
| )             | NY MART             | 26,770 SF | 23     | NAILS FOR YOU     | 845 SF     |
| I <b>-</b> 15 | NOT LEASEABLE       | 5,175 SF  | 24-25  | JUMBO JUMBO CAFE  | 1,970 SF   |
|               |                     |           | 26     | KC FILIPINO       | 3,000 SF   |
|               |                     |           |        |                   |            |
|               |                     |           |        |                   |            |
|               |                     |           |        |                   |            |
|               |                     |           |        |                   |            |
|               |                     |           |        |                   |            |
|               |                     |           |        |                   |            |
|               |                     |           |        |                   |            |
|               |                     |           |        |                   |            |
|               |                     |           |        |                   |            |
|               |                     |           |        |                   |            |
|               |                     |           |        |                   |            |
|               |                     |           |        |                   |            |
|               |                     |           |        |                   |            |
|               |                     |           |        |                   |            |
|               |                     |           |        |                   |            |
|               |                     |           | PARK   | NG PROVIDED =     |            |
|               |                     |           | PARK   | NG REQUIRED =     |            |
|               |                     |           |        | S PER RENT ROLL = | 110,343 SF |
|               |                     |           | ZONEI  | ) =               | C-2        |
|               |                     |           | REV. [ | DATE =            | MAY 2025   |
|               |                     |           |        |                   |            |
|               |                     |           |        |                   |            |