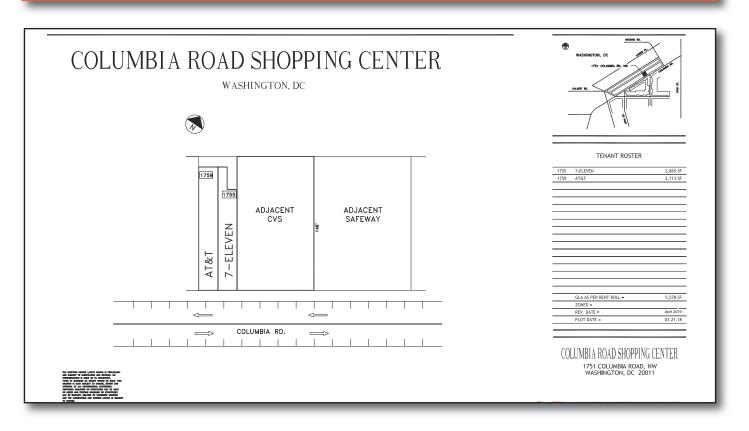

## **PROJECT FACTS**

**GLA:** 5,500 SF

- Shops are adjacent to Safeway & CVS/pharmacy
- Located in Adams Morgan, the area is undergoing a rapid rebirth with several 'big box' stores opening in the neighborhood
- Less than 2 blocks from these retailers is the major conversion project of a century-old church to a trendy hotel named *The Line DC*. The hotel opened its doors in late December 2017.