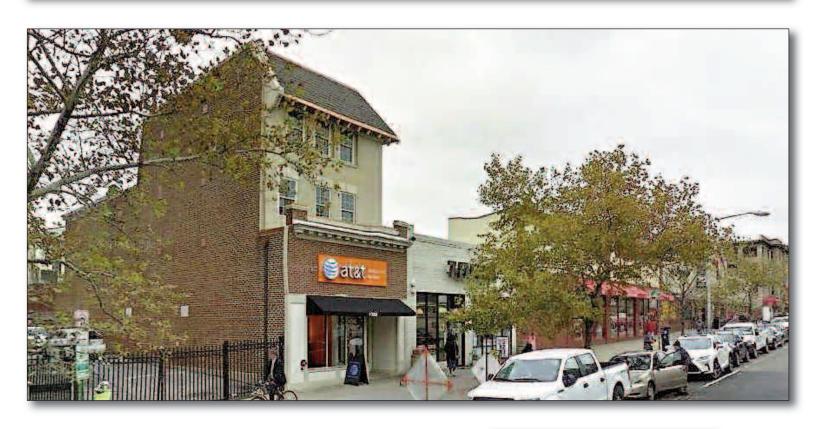

## **PROJECT FACTS**

**GLA:** 5,500 SF

- Shops are adjacent to Safeway & CVS/pharmacy
- Located in Adams Morgan, the area is undergoing a rapid rebirth with several 'big box' stores opening in the neighborhood
- Less than 2 blocks from these retailers is the major conversion project of a century-old church to a trendy hotel named *The Line DC*. The hotel opened its doors in late December 2017.

## COLUMBIA ROAD Washington, DC 20009