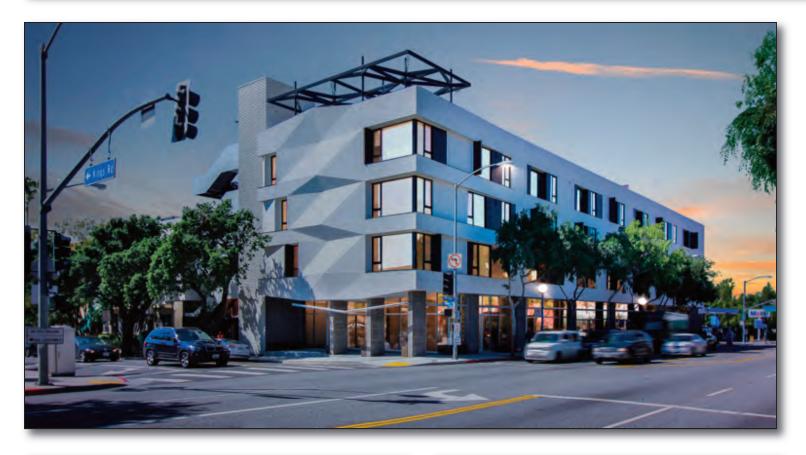

# THE CROWN West Hollywood, CA 90069

### GLA: 40,300 SF (5,850 SF retail)

- New high-end modern design mixed-use project offering 48 apartment units and 5,850 SF of ground level retail space, in the heart of urban pedestrian West Hollywood
- Property is immediately across the street from a highly successful Gelson's supermarket and a public parking garage
- Apartments 100% occupied
- Neighboring tenants: Earth Bar, Basix Cafe, Connie & Ted's, Laurel Hardware, The Hudson, Shake Shack & more!
- Myodetox now open! Opening soon: Ippudo & The Solution