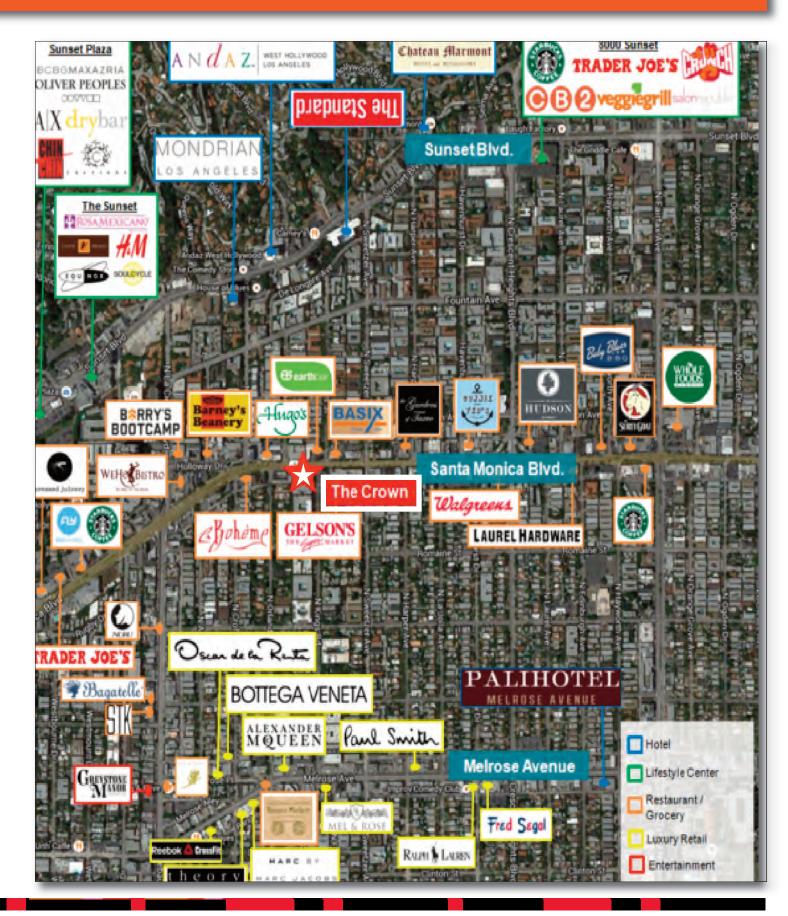

### GLA: 40,300 SF (5,850 SF retail)

- New high-end modern design mixed-use project offering 48 apartment units and 5,850 SF of ground level retail space, in the heart of urban pedestrian West Hollywood
- Property is immediately across the street from a highly successful Gelson's supermarket and a public parking garage
- Apartments 100% occupied
- Neighboring tenants: Earth Bar, Basix Cafe, Connie & Ted's, Laurel Hardware, The Hudson, Shake Shack & more!
- Myodetox now open! Opening soon: Ippudo & The Solution