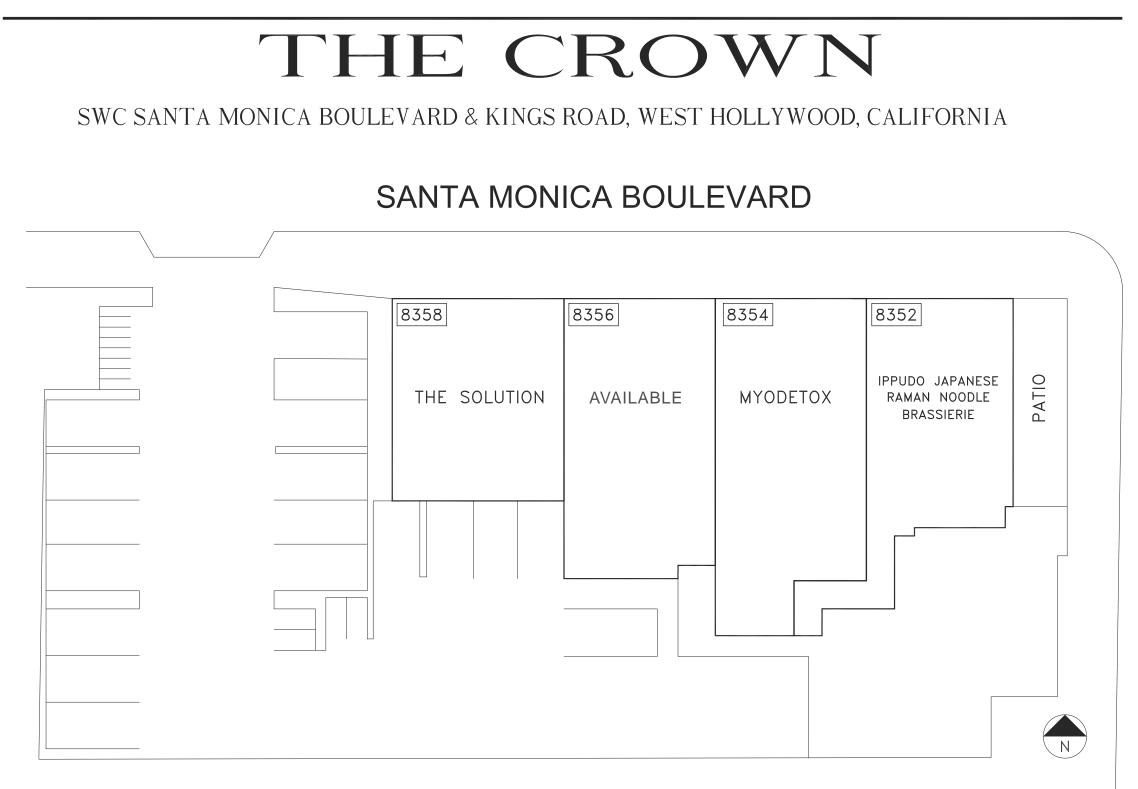

# LEASING PLAN

### **TENANT ROSTER**

| 8352 | IPPUDO JAPANESE RAMEN NOODLE | BRASSIERIE 1,560 SF |
|------|------------------------------|---------------------|
| 8354 | MYODETOX                     | 1,653 SF            |
| 8356 | AVAILABLE                    | 1,494 SF            |
| 8358 | THE SOLUTION                 | 1,263 SF            |
|      |                              |                     |

| 5,970 SF   |
|------------|
|            |
| April 2019 |
| 12.11.18   |
|            |