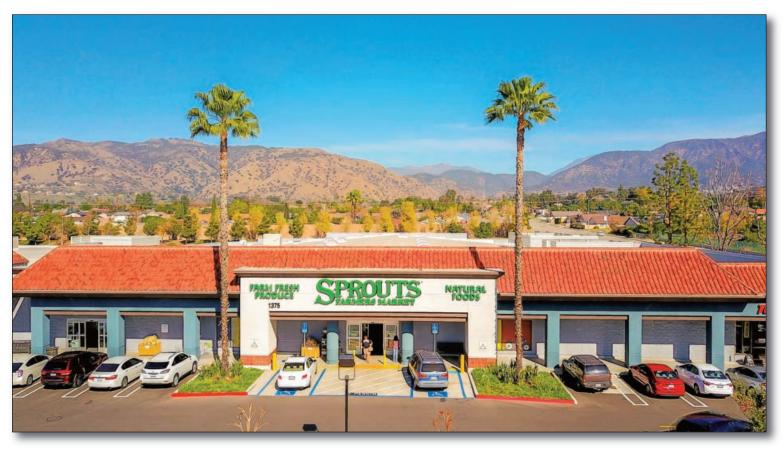

### FOOTHILL PLAZA La Verne, CA 91750

#### GLA: 65,000 SF

- Sprouts Farmers Market opened in 2017
- Junior anchor space available up to 14,500 SF
- Excellent visibility along Foothill Blvd and the 210 Fwy
- Center located at a signalized intersection with easy access, and strong tenant mix
- Area retailers include: Vons, Ross Dress for Less, ALDI Target, Marshalls, Kohl's, Michaels, LA Fitness

#### **FEATURED TENANTS**

Sprouts Farmers Market, Bank of America, Chop Stop

Combined Properties