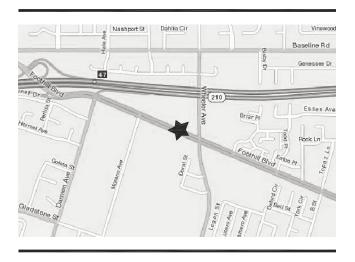

Population I | Avg HH Income | l <u>Households</u> |
|--------|--------------|---------------|---------------------|
| 1 mile | 14,712       | \$109,810     | 5,513               |
| 3 mile | 83,958       | \$116,932     | 29,761              |
| 5 mile | 264,033      | \$108,940     | 81,864              |
|        |              |               | 2021 ESRI           |



LOCATION NW corner of Foothill Blvd & Wheeler Ave

#### **LEASING CONTACTS**

WEST COAST OFFICE

Nadia Gilmore | 310.205.9616 | NGilmore@combined.biz CA DRE ID 00956690





#### EAST COAST OFFICE



9320 Wilshire Boulevard | Ste 310 | Beverly Hills, CA 90212 Office: 310.205.9616 | Fax: 310.228.2160 | www.combined.biz



# FOOTHILL PLAZA

#### NWC FOOTHILL BOULEVARD & WHEELER AVENUE, LAVERNE, CALIFORNIA



LEASING PLAN



#### **TENANT ROSTER**

| 1335 | CHOP STOP               | 1,700 SF  |
|------|-------------------------|-----------|
| 1339 | KALEO REAL ESTATE       | 1,836 SF  |
| 1345 | TOWNE COIN LAUNDRY      | 2,000 SF  |
| 1349 | FOOTHILL TOWNE CLEANERS | 780 SF    |
| 1351 | ALBERTO'S MEXICAN FOOD  | 1,536 SF  |
| 1355 | NAIL LOUNGE             | 768 SF    |
| 1365 | AVAILABLE               | 6,537 SF  |
| 1369 | LEASE OUT               | 7,886 SF  |
| 1375 | SPROUTS                 | 30,046 SF |
| 1395 | AVAILABLE               | 2,070 SF  |
| 1399 | BANK OF AMERICA         | 9,520 SF  |
|      |                         |           |

| PARKING PROVIDED =     |           |
|------------------------|-----------|
| PARKING REQUIRED =     |           |
| GLA AS PER RENT ROLL = | 64,679 SF |
| ZONE