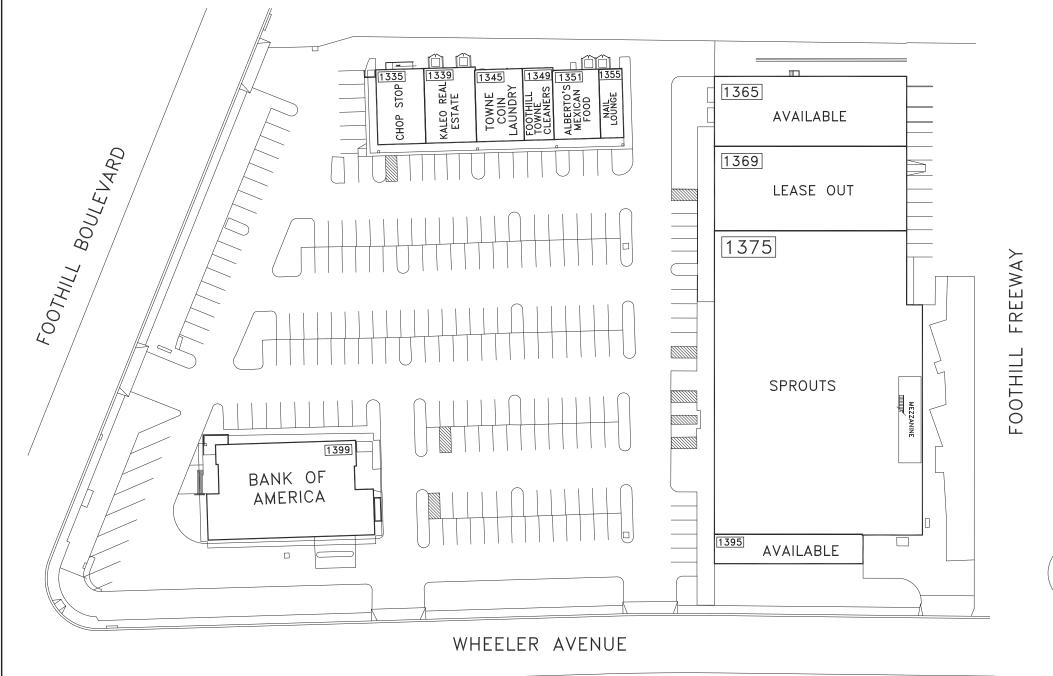

#### NWC FOOTHILL BOULEVARD & WHEELER AVENUE, LAVERNE, CALIFORNIA

LEASING PLAN

#### **TENANT ROSTER**

| 1335 | CHOP STOP               | 1,700 SF  |
|------|-------------------------|-----------|
| 1339 | KALEO REAL ESTATE       | 1,836 SF  |
| 1345 | TOWNE COIN LAUNDRY      | 2,000 SF  |
| 1349 | FOOTHILL TOWNE CLEANERS | 780 SF    |
| 1351 | ALBERTO'S MEXICAN FOOD  | 1,536 SF  |
| 1355 | NAIL LOUNGE             | 768 SF    |
| 1365 | AVAILABLE               | 6,537 SF  |
| 1369 | LEASE OUT               | 7,886 SF  |
| 1375 | SPROUTS                 | 30,046 SF |
| 1395 | AVAILABLE               | 2,070 SF  |
| 1399 | BANK OF AMERICA         | 9,520 SF  |
|      |                         |           |

| PARKING PROVIDED =     |           |
|------------------------|-----------|
| PARKING REQUIRED =     |           |
| GLA AS PER RENT ROLL = | 64,679 SF |
| ZONED =                |           |
| REV. DATE =            | JAN 2020  |
|                        |           |