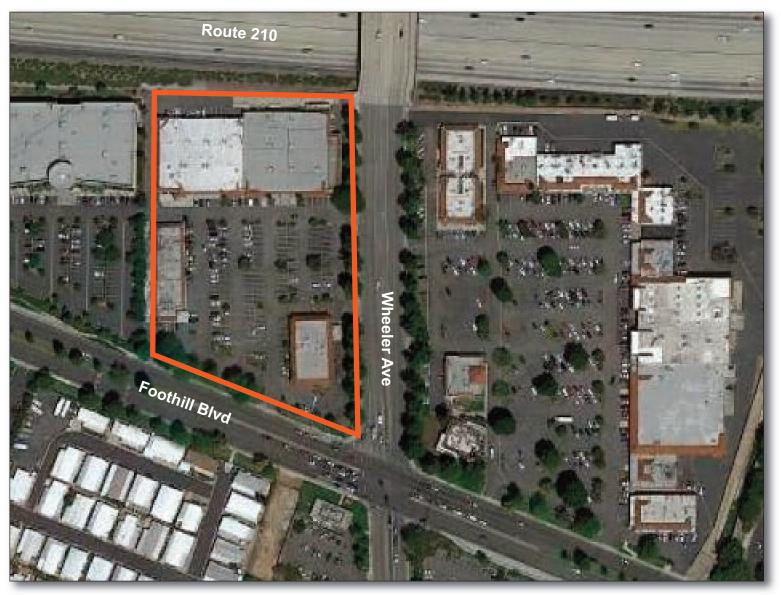

LOCATION NW corner of Foothill Blvd & Wheeler Ave

#### NWC FOOTHILL BOULEVARD & WHEELER AVENUE, LAVERNE, CALIFORNIA

LEASING PLAN