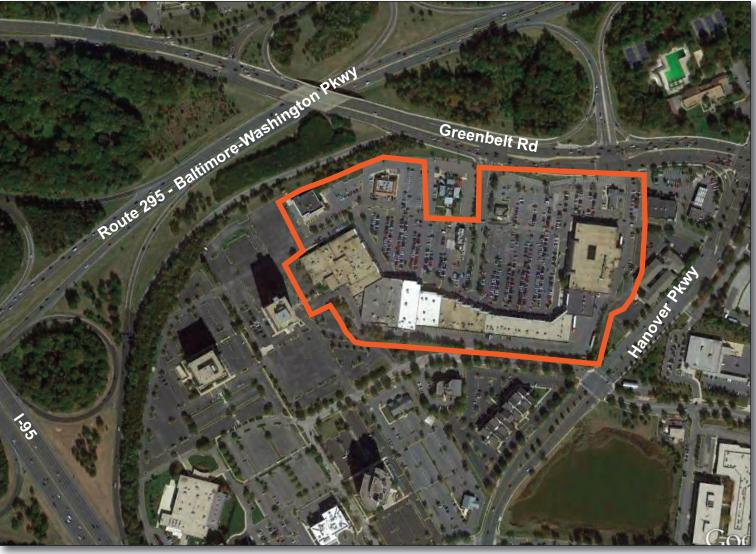

#### GLA: 201,000 SF

- Community center located at the crossroads of I-95 (Capital Beltway) and the Baltimore-Washington Parkway (Route 295)
- Greenway Center has been nearly 100% occupied since opening in November 1980
- Center features destination retailers for 'one stop' shopping convenience

## LOCATION

Greenbelt Rd (Rte 193) at I-495 & BW Pkwy (Rte 295)