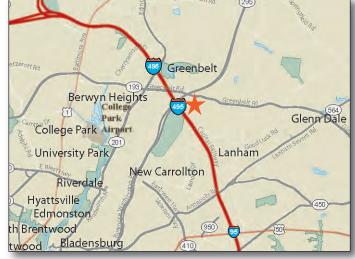

20770



## **PROJECT FACTS**

#### GLA: 201,000 SF

- Community center located at the crossroads of I-95 (Capital Beltway) and the Baltimore-Washington Parkway (Route 295)
- Greenway Center has been nearly 100% occupied since opening in November 1980
- Center features destination retailers for 'one stop' shopping convenience

## **FEATURED TENANTS**

Safeway, LA Fitness, Ross Dress for Less, PetSmart, Dollar Tree, Party City

## **2018 DEMOGRAPHICS**

|        | Population I | Avg HH Income | l <u>Households</u> |
|--------|--------------|---------------|---------------------|
| 1 mile | 13,859       | \$88,668      | 6,169               |
| 3 mile | 95,037       | \$86,730      | 32,405              |
| 5 mile | 265,327      | \$89,880      | 83,912<br>2018 ESRI |

Combined Properties



## LOCATION

Greenbelt Rd (Rte 193) at I-495 & BW Pkwy (Rte 295)

## LEASING CONTACT Andrew Iszard

202.736.2827 AndrewIszard@combined.biz





## WEST COAST OFFICE

9320 Wilshire Boulevard | Ste 310 | Beverly Hills, CA 90212 Office: 310.205.9616 | Fax: 310.228.2160 | www.combined.biz

 EAST COAST OFFICE

 1025 Thomas Jefferson Street, NW | Ste 700 East | Washington, DC 20007

 Office: 202.293.4500 | Fax: 202.833.3013 | www.combined.biz









## **TENANT ROSTER**

| 1  | SAFEWAY                | 56,740 SF | 2           |
|----|------------------------|-----------|-------------|
| 2  | GREENWAY CLEANERS      | 2,075 SF  | 2           |
| 3  | MUSIC & ARTS           | 2,736 SF  | 2           |
| 4  | BATH & BODY WORKS      | 2,820 SF  | 2           |
| 5  | NAIL SPA               | 870