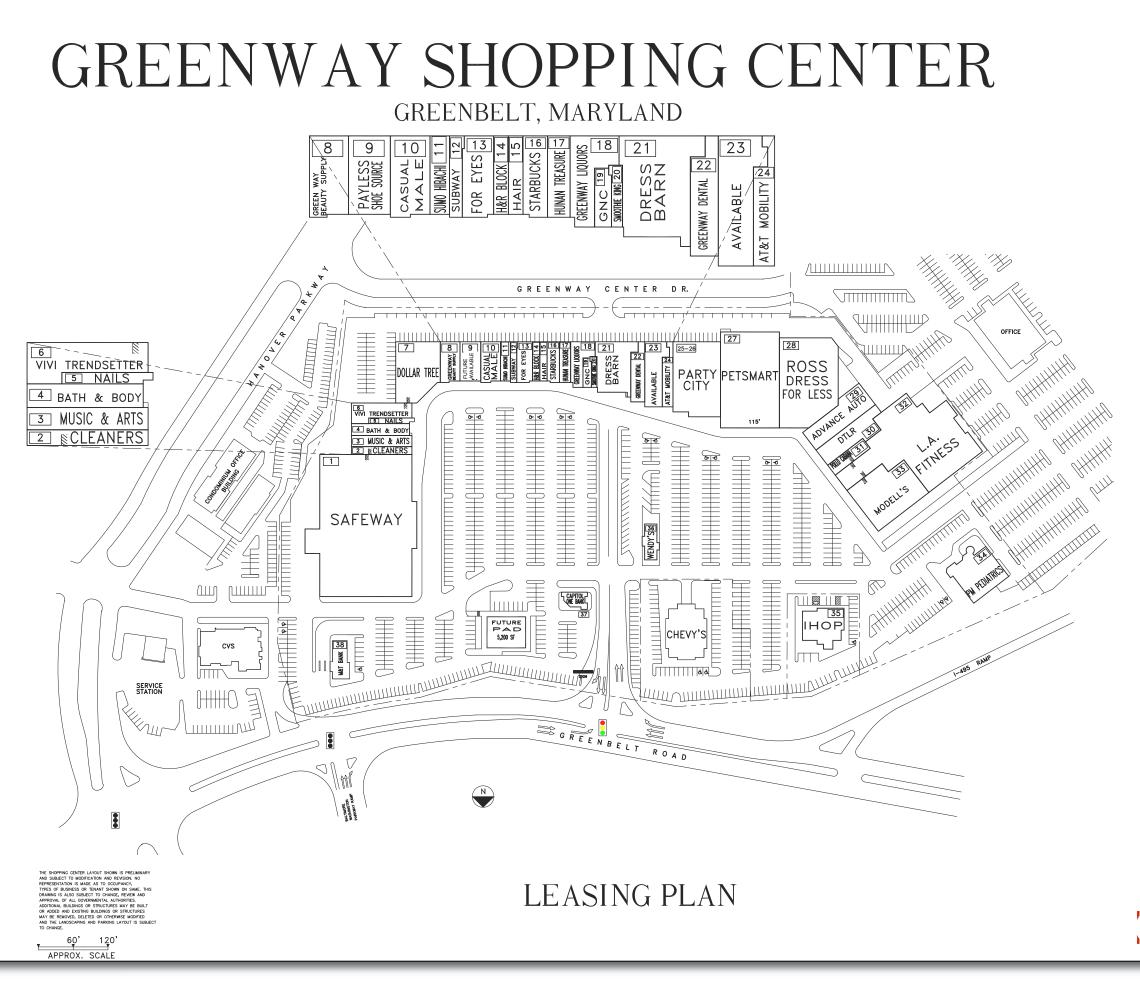

## **TENANT ROSTER**

| 1  | SAFEWAY                | 56,740 SF | 2           |
|----|------------------------|-----------|-------------|
| 2  | GREENWAY CLEANERS      | 2,075 SF  | 2           |
| 3  | MUSIC & ARTS           | 2,736 SF  | 2           |
| 4  | BATH & BODY WORKS      | 2,820 SF  | 2           |
| 5  | NAIL SPA               | 870 SF    | 2           |
| 6  | VIVI TRENDSETTER       | 4,134 SF  | 2           |
| 7  | DOLLAR TREE            | 10,375 SF | 2           |
| 8  | GREENWAY BEAUTY SUPPLY | 3,400 SF  | 2           |
| 9  | FUTURE AVAILABLE       | 3,253 SF  | 2           |
| 10 | CASUAL MALE            | 3,263 SF  | 3           |
| 11 | SUMO HIBACHI           | 1,640 SF  | 3           |
| 12 | SUBWAY                 | 1,260 SF  | 3           |
| 13 | FOR EYES               | 2,541 SF  | 3           |
| 14 | H&R BLOCK              | 1,224 SF  | 3           |
| 15 | HAIR CUTTERY           | 1,230 SF  | 3           |
| 16 | STARBUCKS              | 2,106 SF  | 3           |
| 17 | HUNAN TREASURE         | 2,048 SF  | e.5 6.5 6.5 |
| 18 | GREENWAY LIQUORS       | 3,147 SF  | 3           |
| 19 | GNC                    | 916 SF    | 3           |
|    |                        |           | _           |

| 20             | SMOOTHIE KING       | 986 SF    |
|----------------|---------------------|-----------|
| 21             | DRESS BARN WOMAN    | 8,000 SF  |
| 22             | GREENWAY DENTAL     | 3,340 SF  |
| 23             | AVAILABLE           | 5,800 SF  |
| 24             | AT&T MOBILITY       | 2,090 SF  |
| 25 <b>-</b> 26 | PARTY CITY          | 14,729 SF |
| 27             | PETSMART            | 21,104 SF |
| 28             | ROSS DRESS FOR LESS | 23,561 SF |
| 29             | ADVANCE AUTO        | 6,972 SF  |
| 30             | DTLR                | 6,309 SF  |
| 31             | POLLO CABANA        | 1,987 SF  |
| 32             | L.A. FITNESS        | 30,239 SF |
| 33             | MODELL'S            | 13,174 SF |
| 34             | PM PEDIATRICS       | 8,603 SF  |
| 35             | IHOP                | 5,162 SF  |
| 36             | WENDY'S             | 2,400 SF  |
| 37             | CAPITAL ONE BANK    | 1,710 SF  |
| 38             | M&T BANK            | 2,657 SF  |
| 39             | FUTURE PAD          | 5,200 SF  |
|                |                     |           |
|                |                     |           |
|                |                     |           |
|                |                     |           |
|                |                     |           |
|                |                     |           |