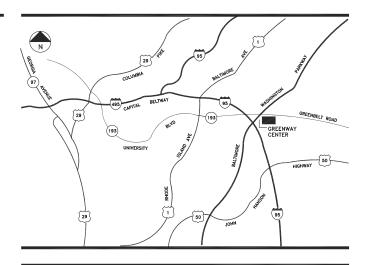

HICS**

|        | Population I | Avg HH Income | l <u>Households</u> |
|--------|--------------|---------------|---------------------|
| 1 mile | 13,859       | \$88,668      | 6,169               |
| 3 mile | 95,037       | \$86,730      | 32,405              |
| 5 mile | 265,327      | \$89,880      | 83,912<br>2018 ESRI |

Combined Properties



## LOCATION

Greenbelt Rd (Rte 193) at I-495 & BW Pkwy (Rte 295)

## LEASING CONTACT Andrew Iszard

202.736.2827 AndrewIszard@combined.biz





## WEST COAST OFFICE

9320 Wilshire Boulevard | Ste 310 | Beverly Hills, CA 90212 Office: 310.205.9616 | Fax: 310.228.2160 | www.combined.biz

 EAST COAST OFFICE

 1025 Thomas Jefferson Street, NW | Ste 700 East | Washington, DC 20007

 Office: 202.293.4500 | Fax: 202.833.3013 | www.combined.biz









## **TENANT ROSTER**

| 1  | SAFEWAY                | 56,740 SF | 2           |
|----|------------------------|-----------|-------------|
| 2  | GREENWAY CLEANERS      | 2,075 SF  | 2           |
| 3  | MUSIC & ARTS           | 2,736 SF  | 2           |
| 4  | BATH & BODY WORKS      | 2,820 SF  | 2           |
| 5  | NAIL SPA               | 870 SF    | 2           |
| 6  | VIVI TRENDSETTER       | 4,134 SF  | 2           |
| 7  | DOLLAR TREE            | 10,375 SF | 2           |
| 8  | GREENWAY BEAUTY SUPPLY | 3,400 SF  | 2           |
| 9  | FUTURE AVAILABLE       | 3,253 SF  | 2           |
| 10 | CASUAL MALE            | 3,263 SF  | 3           |
| 11 | SUMO HIBACHI           | 1,640 SF  | 3           |
| 12 | SUBWAY                 | 1,260 SF  | 3           |
| 13 | FOR EYES