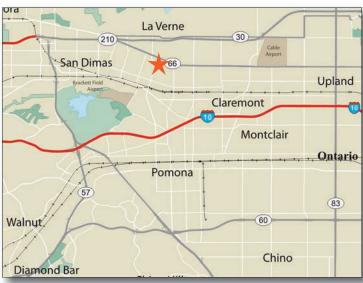

000 SF Vons grocery store, 30,000 SF Ross Dress for Less, Unleashed by Petco and many more national and regional tenants
- Less than 2 miles from the University of La Verne with over 8,300 students

## **FEATURED TENANTS**

Vons, Ross Dress for Less, Unleashed by Petco, The Habit, Jamba Juice, Supercuts, Baskin Robbins, Verizon, Wahfles Desserts & Cafe, Flame Broiler, Firehouse Subs

#### **2021 DEMOGRAPHICS**

|        | Population 1 | Avg HH Income | l <u>Households</u> |
|--------|--------------|---------------|---------------------|
| 1 mile | 15,232       | \$ 111,614    | 5,637               |
| 3 mile | 90,387       | \$ 117,943    | 31,935              |
| 5 mile | 270,180      | \$ 107,202    | 82,779              |
|        |              |               | 2021 ESRI           |



#### LOCATION

SE corner of Foothill Boulevard & Wheeler Avenue

### **LEASING CONTACT**

Zachary Sussman | 310.228.2963 | ZSussman@combined.biz









9320 Wilshire Boulevard | Ste 310 | Beverly Hills, CA 90212 Office: 310.205.9616 | Fax: 310.228.2160 | www.combined.biz



1025 Thomas Jefferson Street, NW I Ste 700 East I Washington, DC 20007 Office: 202.293.4500 I Fax: 202.833.3013 I www.combined.biz





# COMMONS AT LA VERNE

SEC FOOTHILL BOULEVARD & WHEELER AVENUE, LA VERNE, CALIFORNIA





## **TENANT ROSTER**

| 1502B POSTAL ANNEX         1,000 SF         1564 VERIZON WIRELESS         1,4           1502C WHEELER'S CLEANERS         1,000 SF         1568 MATHNASIUM         1,6           1502D WAHFLES DESSERTS & COFFEE         2,000 SF         1570 RED PERSIMMON NAIL & SPA