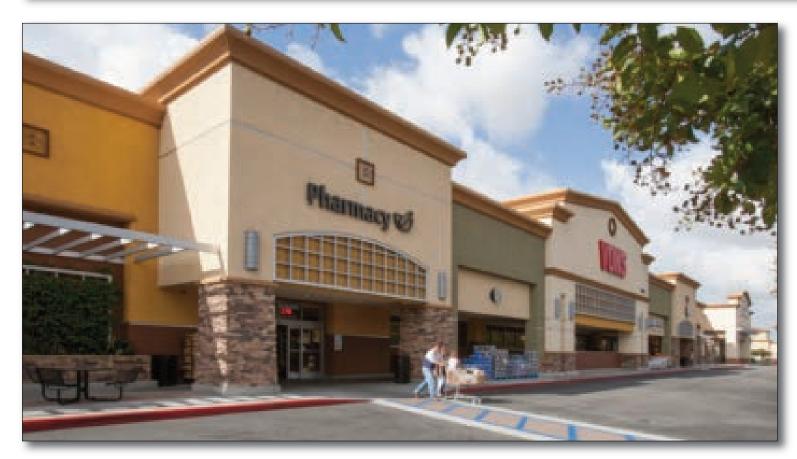

# THE COMMONS AT LA VERNE La Verne, CA 91750

#### **GLA: 125,000 SF**

- ▶ Beautiful shopping center located on the world famous Route 66
- The center features a 51,000 SF Vons grocery store, 30,000 SF Ross Dress for Less, Unleashed by Petco and many more national and regional tenants
- Less than 2 miles from the University of La Verne with over 8,300 students

## **FEATURED TENANTS**

Vons, Ross Dress for Less, Unleashed by Petco, The Habit, Jamba Juice, Supercuts, Baskin Robbins, Verizon, Wahfles Desserts & Cafe, Flame Broiler, Firehouse Subs