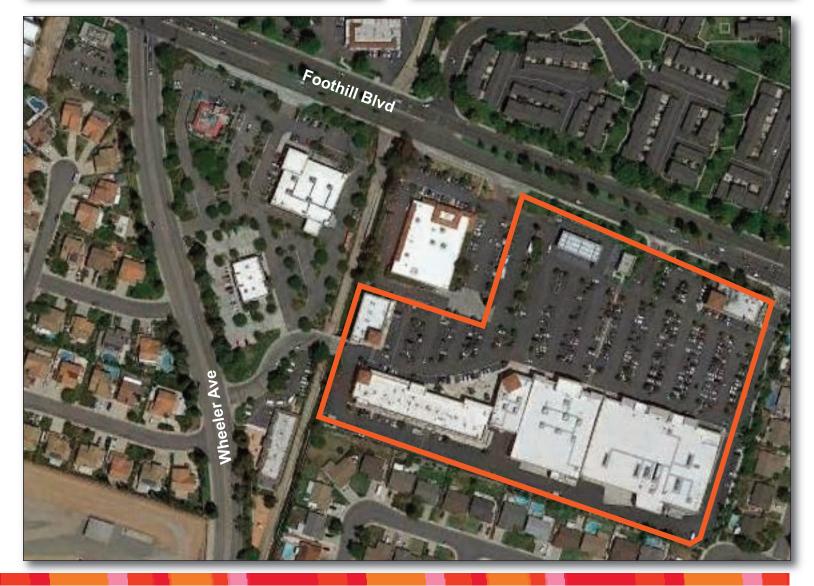

#### LOCATION

SE corner of Foothill Boulevard & Wheeler Avenue

# COMMONS AT LA VERNE

SEC FOOTHILL BOULEVARD & WHEELER AVENUE, LA VERNE, CALIFORNIA