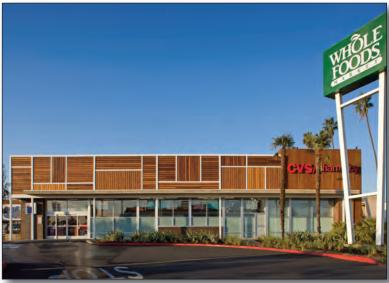

#### **FEATURED TENANTS**

Whole Foods, CVS/pharmacy

#### TENANT ROSTER

| PAD     | CVS                    | 7,004 SF   |
|---------|------------------------|------------|
| 201     | 99 CENTS ONLY          | 14,977 SF  |
| 214-225 | WHOLE FOODS            | 53,514 SF  |
|         |                        |            |
|         |                        |            |
|         |                        |            |
|         |                        |            |
|         |                        |            |
|         |                        |            |
|         |                        |            |
|         |                        |            |
|         |                        |            |
|         |                        |            |
|         |                        |            |
|         |                        |            |
|         | PARKING PROVIDED =     |            |
|         | PARKING REQUIRED =     |            |
|         | GLA AS PER RENT ROLL = | 75,496 SF  |
|         | ZONED =                |            |
|         | REV. DATE =            | April 2019 |
|         | PLOT DATE =            | 12.11.18   |
|         |                        |            |
|         |                        |            |