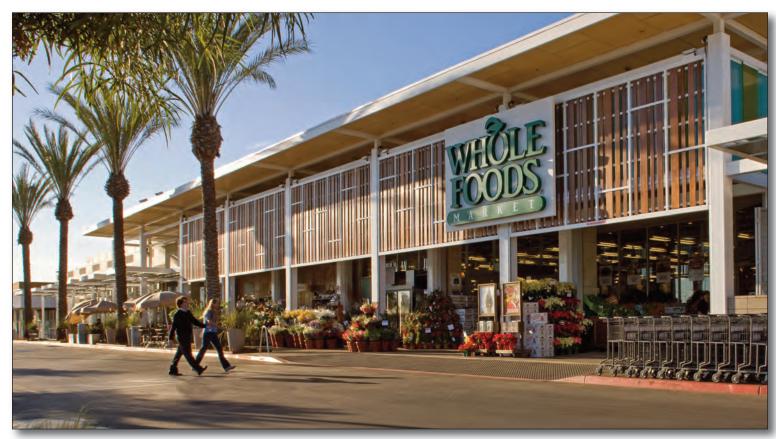

## **GLA:** 75,500 SF

- Anchored by a newly expanded, state-of-the-art Whole Foods
- Center boasts 60,000 cars daily on Lincoln Boulevard and Rose Avenue
- Award-winning design as recognized by the Int'l Council of Shopping Centers (ICSC) U.S. Design & Development award, Grand Prize winner of Retail Traffic magazine's Superior Achievement in Design and Imaging award (SADI) and many more
- Highly sought after neighborhood within booming tech corridor

#### **FEATURED TENANTS**

Whole Foods, CVS/pharmacy