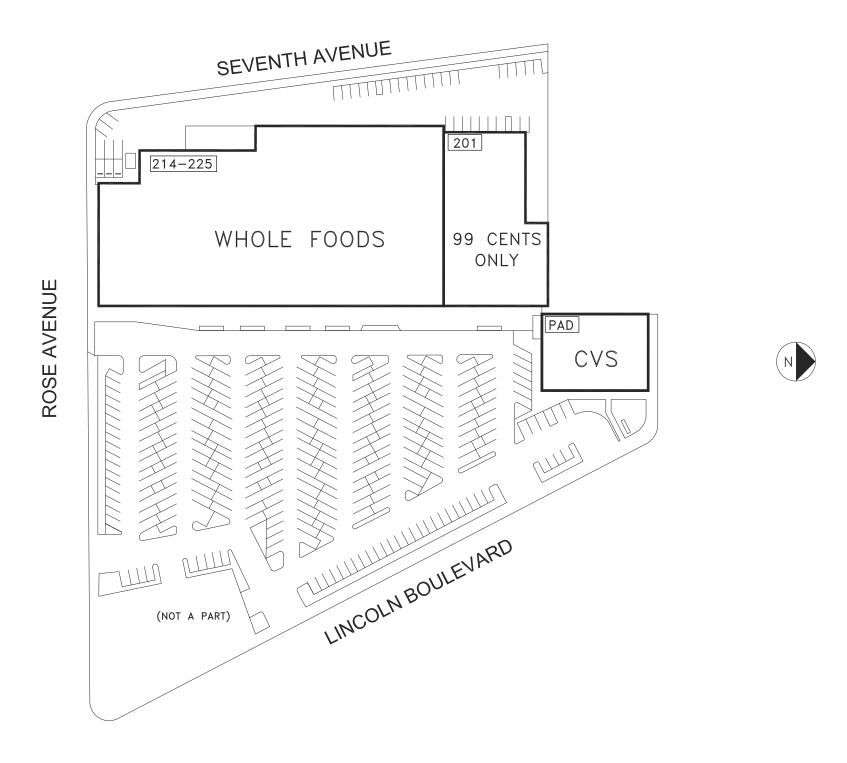

#### TENANT ROSTER

| PAD     | CVS                    | 7,004 SF   |
|---------|------------------------|------------|
| 201     | 99 CENTS ONLY          | 14,977 SF  |
| 214-225 | WHOLE FOODS            | 53,514 SF  |
|         |                        |            |
|         |                        |            |
|         |                        |            |
|         |                        |            |
|         |                        |            |
|         |                        |            |
|         |                        |            |
|         |                        |            |
|         |                        |            |
|         |                        |            |
|         |                        |            |
|         |                        |            |
|         | PARKING PROVIDED =     |            |
|         | PARKING REQUIRED =     |            |
|         | GLA AS PER RENT ROLL = | 75,496 SF  |
|         | ZONED =                |            |
|         | REV. DATE =            | April 2019 |
|         | PLOT DATE =            | 12.11.18   |
|         |                        |            |
|         |                        |            |

LEASING PLAN