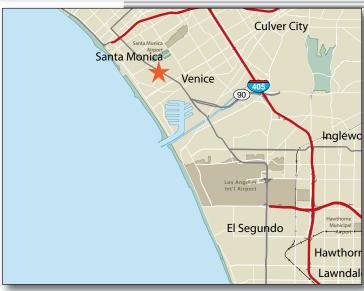

Design & Development award, Grand Prize winner of Retail Traffic magazine's Superior Achievement in Design and Imaging award (SADI) and many more
- Highly sought after neighborhood within booming tech corridor

#### **FEATURED TENANTS**

Whole Foods, CVS/pharmacy

### 2018 DEMOGRAPHICS

|              | <u>Population</u> I | Avg HH Income | l <u>House-</u> |
|--------------|---------------------|---------------|-----------------|
| <u>holds</u> |                     | <u> </u>      |                 |
| 1 mile       | 38,093              | \$136,659     | 19,195          |
| 3 mile       | 228,360             | \$129,136     | 113,634         |
| 5 mile       | 492,826             | \$135,165     | 231,120         |
|              |                     |               | 0010 5051       |



### LOCATION

NW corner of Lincoln Boulevard & Rose Avenue

#### **LEASING CONTACT**

Nadia Gilmore | 310.205.9616 | NGilmore@combined.biz CA DRE ID 00956690









1025 Thomas Jefferson Street, NW | Ste 700 East | Washington, DC 20007 Office: 202.293.4500 | Fax: 202.833.3013 | www.combined.biz

**EAST COAST OFFICE** 



# LINCOLN & ROSE SHOPPING CENTER

NWC LINCOLN BOULEVARD & ROSE AVENUE, VENICE, CALIFORNIA



Penmar Gooff Course

A day of the state of t

#### TENANT ROSTER

| PAD     | CVS                    | 7,004 SF   |
|---------|------------------------|------------|
| 201     | 99 CENTS ONLY          | 14,977 SF  |
| 214-225 | WHOLE FOODS            | 53,514 SF  |
|         |                        |            |
|         |                        |            |
|         |