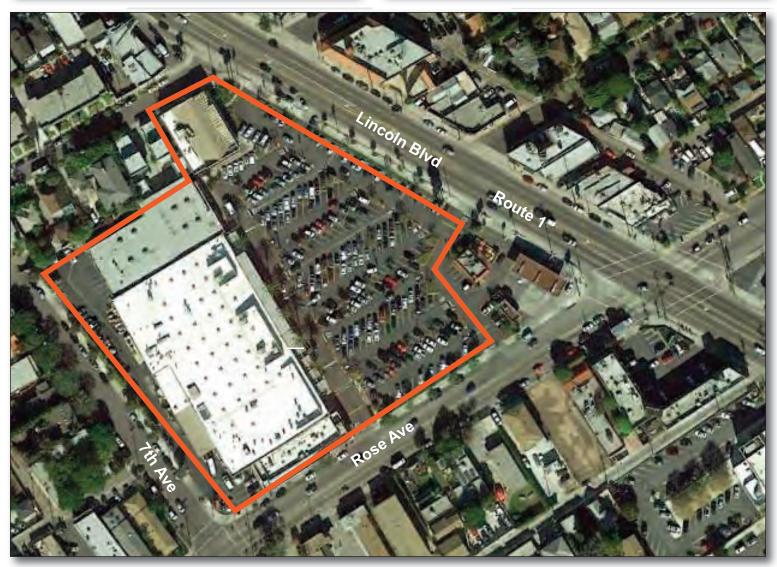

# LINCOLN & ROSE SHOPPING CENTER Venice, CA 90291

### LOCATION

NW corner of Lincoln Boulevard & Rose Avenue