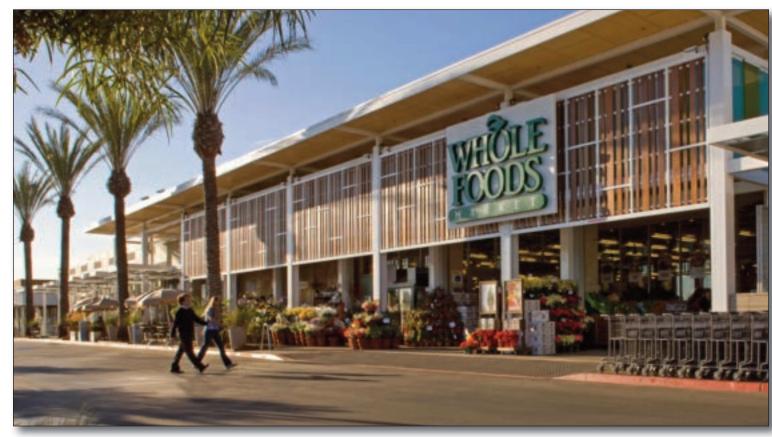

## **GLA:** 75,500 SF

- Anchored by a newly expanded, state-of-the-art Whole Foods
- Center boasts 60,000 cars daily on Lincoln Boulevard and Rose Avenue
- Award-winning design as recognized by the Int'l Council of Shopping Centers (ICSC) U.S. Design & Development award, Grand Prize winner of Retail Traffic magazine's Superior Achievement in Design and Imaging award (SADI) and many more
- Highly sought after neighborhood within booming tech corridor

#### **FEATURED TENANTS**

Whole Foods, CVS/pharmacy

## LOCATION

NW corner of Lincoln Boulevard & Rose Avenue