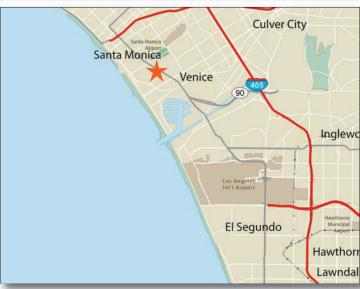

TER Venice, CA 90291



#### **PROJECT FACTS**

## **GLA:** 75,500 SF

- Anchored by a newly expanded, state-of-the-art Whole Foods
- Center boasts 60,000 cars daily on Lincoln Boulevard and Rose Avenue
- Award-winning design as recognized by the Int'l Council of Shopping Centers (ICSC) U.S. Design & Development award, Grand Prize winner of Retail Traffic magazine's Superior Achievement in Design and Imaging award (SADI) and many more
- Highly sought after neighborhood within booming tech corridor

#### **FEATURED TENANTS**

Whole Foods, CVS/pharmacy

#### **2021 DEMOGRAPHICS**

| 1 mile | 38,518  | \$151,117 | 19,247  |
|--------|---------|-----------|---------|
| 3 mile | 225,319 | \$144,422 | 112,369 |
| 5 mile | 485 430 | \$148 955 | 228 206 |

Population | Avg HH Income | Households



## LOCATION

NW corner of Lincoln Boulevard & Rose Avenue

### **LEASING CONTACT**

Nadia Gilmore | 310.205.9616 | NGilmore@combined.biz CA DRE ID 00956690









1025 Thomas Jefferson Street, NW | Ste 700 East | Washington, DC 20007 Office: 202.293.4500 | Fax: 202.833.3013 | www.combined.biz

**EAST COAST OFFICE** 



# LINCOLN & ROSE SHOPPING CENTER

NWC LINCOLN BOULEVARD & ROSE AVENUE, VENICE, CALIFORNIA





#### TENANT ROSTER

| PAD    | CVS                    | 7,004 SF  |
|--------|------------------------|-----------|
| 201    | 99 CENTS ONLY          | 14,977 SF |
| 214-22 | WHOLE FOODS            | 53,514 SF |
|        |                        |           |
|        |                        |           |
|        |                        |           |
|        |