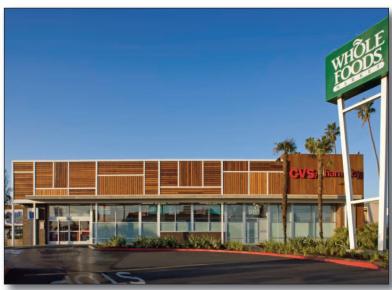

## **GLA:** 75,500 SF

- Anchored by a newly expanded, state-of-the-art Whole Foods
- Center boasts 60,000 cars daily on Lincoln Boulevard and Rose Avenue
- Award-winning design as recognized by the Int'l Council of Shopping Centers (ICSC) U.S. Design & Development award, Grand Prize winner of Retail Traffic magazine's Superior Achievement in Design and Imaging award (SADI) and many more
- Highly sought after neighborhood within booming tech corridor

#### **FEATURED TENANTS**

Whole Foods, CVS/pharmacy