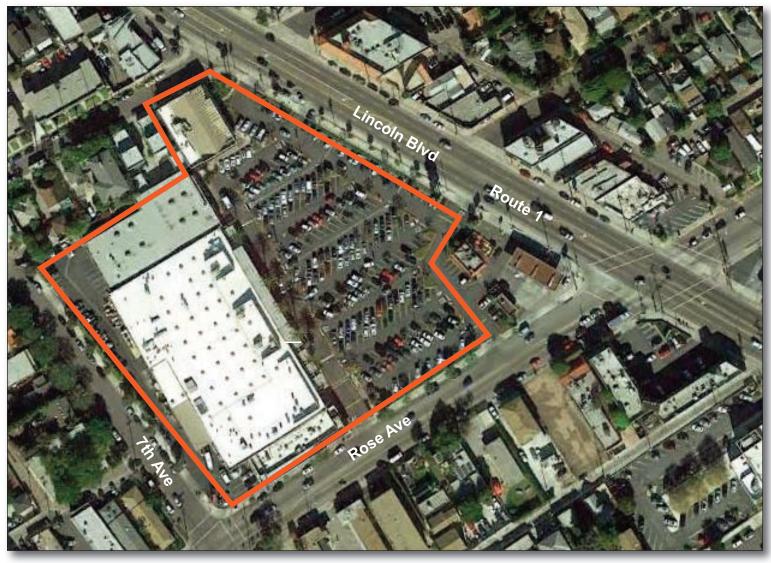

## **GLA:** 75,500 SF

- Anchored by a newly expanded, state-of-the-art Whole Foods
- Center boasts 60,000 cars daily on Lincoln Boulevard and Rose Avenue
- Award-winning design as recognized by the Int'l Council of Shopping Centers (ICSC) U.S. Design & Development award, Grand Prize winner of Retail Traffic magazine's Superior Achievement in Design and Imaging award (SADI) and many more
- Highly sought after neighborhood within booming tech corridor

## LOCATION

NW corner of Lincoln Boulevard & Rose Avenue