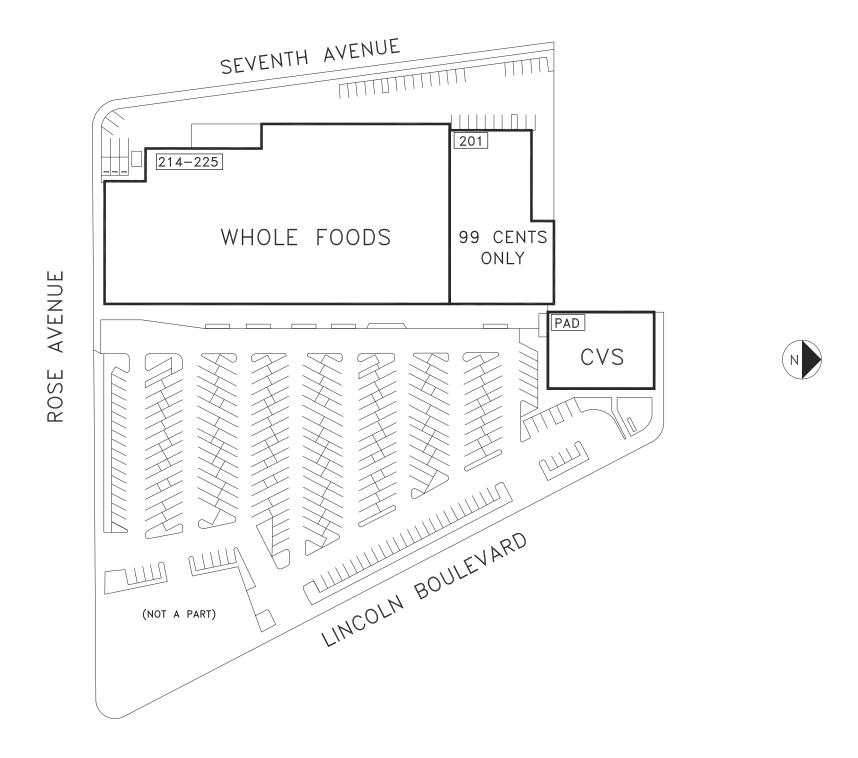

#### TENANT ROSTER

| PAD    | CVS                    | 7,004 SF  |
|--------|------------------------|-----------|
| 201    | 99 CENTS ONLY          | 14,977 SF |
| 214-22 | WHOLE FOODS            | 53,514 SF |
|        |                        |           |
|        |                        |           |
|        |                        |           |
|        |                        |           |
|        |                        |           |
|        |                        |           |
|        |                        |           |
|        |                        |           |
|        |                        |           |
|        |                        |           |
|        |                        |           |
|        |                        |           |
|        |                        |           |
|        | PARKING PROVIDED =     |           |
|        | PARKING REQUIRED =     |           |
|        | GLA AS PER RENT ROLL = | 75,496 SF |
|        | ZONED =                |           |
|        | REV. DATE =            | JAN 2020  |

LEASING PLAN