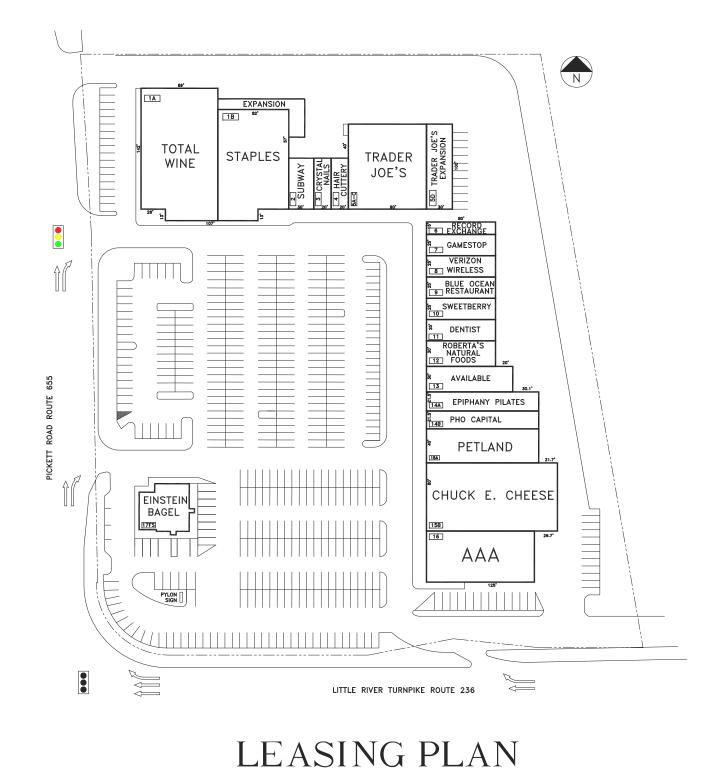

# FAIRFAX CITY, VIRGINIA

THE SHOPPING CENTER LAYOUT SHOWN IS PRELIMINARY AND SUBJECT TO MODIFICATION AND REVISION, NO REPRESENTATION IS MADE AS TO OCCUPANCY, TYPES OF BUSINESS OR TENAIT SHOWN ON SAME. THIS DRAWING IS ALSO SUBJECT TO CHANCE, REVIEW AND APPROVAL OF ALL GOVERNMENTAL AUTHORITIES. ADDITIONAL BUILDINGS OR STRUCTURES MAY BE BUILT OR ADDED AND EXISTING BUILDINGS OR STRUCTURES MAY BE REMOVED, BELIETD OR OTHERWISE, MODIFED AND THE LANDSCAPING AND PARKING LAYOUT IS SUBJECT TO CHANGE.

50' 100' APPROX. SCALE

### TENANT ROSTER

| 1     | TOTAL WINE                      | 12,814 SF | 10                 | SWEETBERRY                       | 2,000 SF  |
|-------|---------------------------------|-----------|--------------------|----------------------------------|-----------|
| 1B    | STAPLES                         | 10,410 SF | 11                 | DENTIST                          | 2,000 SF  |
| 2     | SUBWAY                          | 1,800 SF  | 12                 | ROBERTA'S NATURAL FOODS 2,400 SF |           |
| 3     | CRYSTAL NAILS                   | 1,200 SF  | 13                 | AVAILABLE                        | 2,805 SF  |
| 4     | HAIR CUTTERY                    | 1,200 SF  | 14A                | EPIPHANY PILATES                 | 2,795 SF  |
| 5A-5C | TRADER JOE'S                    | 9,000 SF  | 14B                | PHO CAPITAL                      | 2,795 SF  |
| 5D    | TRADER JOE'S EXPANSION 3,000 SF |           | 15A                | PETLAND                          | 5,200 SF  |
| 6     | RECORD & TAPE EX.               | 1,200 SF  | 15B                | CHUCK E CHEESE                   | 12,250 SF |
| 7     | GAMESTOP                        | 2,000 SF  | 16                 | AAA                              | 7,500 SF  |
| 8     | VERIZON WIRELESS                | 2,000 SF  | 17FS               | EINSTEIN BAGEL                   | 3,000 SF  |
| 9     | BLUE OCEAN                      | 2,000 SF  | -                  |                                  |           |
|       |                                 |           |                    |                                  |           |
|       |                                 |           |                    |                                  |           |
|       |                                 |           |                    |                                  |           |
|       |                                 |           |                    |                                  |           |
|       |                                 |           |                    |                                  |           |
|       |                                 |           |                    |                                  |           |
|       |                                 |           |                    |                                  |           |
|       |                                 |           |                    |                                  |           |
|       |                                 |           |                    |                                  |           |
|       |                                 |           |                    |                                  |           |
|       |                                 |           |                    |                                  |           |
|       |                                 |           | -                  |                                  |           |
|       |                                 |           |                    |                                  |           |
|       |                                 |           |                    |                                  |           |
|       |                                 |           |                    |                                  |           |
|       |                                 |           | PARK               | NG PROVIDED =                    |           |
|       |                                 |           | PARKING REQUIRED = |                                  |           |
|       |                                 |           |                    | S PER RENT ROLL =                | 89,369 SF |
|       |                                 |           | ZONE               | D =                              | C-2       |
|       |                                 |           | REV.               | DATE =                           | 03.21.17  |
|       |                                 |           | PLOT               | DATE =                           | 03.21.17  |
|       |                                 |           |                    |                                  |           |
|       |                                 |           |                    |                                  |           |

# PICKETT SHOPPING CENTER LITTLE RIVER TURNIPKE, ROUTE 236

& PICKETT ROAD, ROUTE 655 FAIRFAX CITY, VIRGINIA 22031

COMBINED PROPERTIES INCORPORATED

1025 Thomas Jefferson Street NW Suite 700 East Washington, DC 20007 (202) 293-4500 FAX (202) 833-3013