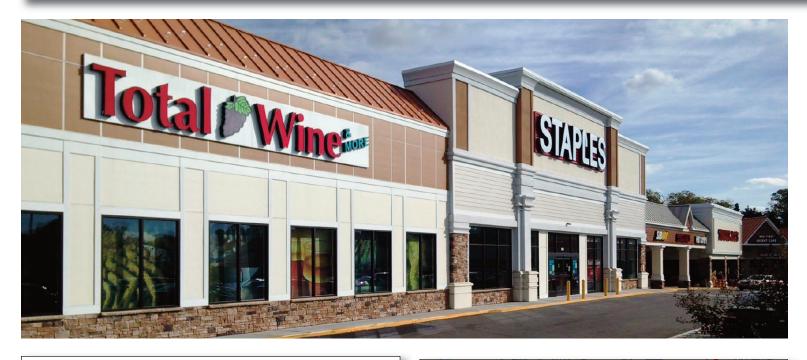

# PICKETT SHOPPING CENTER Fairfax, VA 22031

## **PROJECT FACTS GLA: 89,500 SF**

- Major facade renovation completed 2Q 2015
- Community center located at the highly visible intersection of Little River Turnpike and Pickett Road
- Center is located in affluent Fairfax County, the 5th wealthiest county in the U.S. (Census Bureau 2012) with a median HH income of \$106,690
- ▶ 60% of county residents have a Bachelor's Degree or higher
- ▶ 42,000 vehicles drive by the center daily

## **FEATURED TENANTS**

Trader Joe's, Total Wine & More, Staples AAA Mid-Atlantic