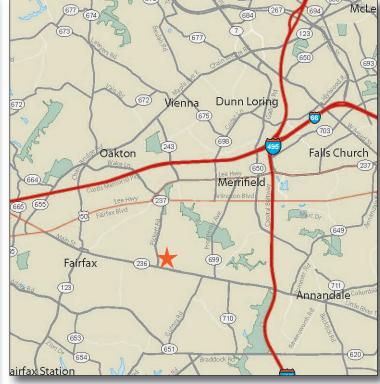

rsection of Little River Turnpike and Pickett Road
- Center is located in affluent Fairfax County, the 5th wealthiest county in the U.S. (Census Bureau 2012) with a median HH income of \$106,690
- ▶ 60% of county residents have a Bachelor's Degree or higher
- ▶ 42,000 vehicles drive by the center daily

## **FEATURED TENANTS**

Trader Joe's, Total Wine & More, Staples AAA Mid-Atlantic

## **2016 DEMOGRAPHICS**

|        | Population I | Avg HH Income | l <u>Households</u> |
|--------|--------------|---------------|---------------------|
| 1 mile | 11,189       | \$155,756     | 4,004               |
| 3 mile | 125,406      | \$147,814     | 42,819              |
| 5 mile | 325,264      | \$142,561     | 114,935             |
|        |              |               | 2016 ESRI           |



LOCATION Little River Turnpike & Pickett Road - Fairfax, VA

# **LEASING CONTACT** Maddie Netter

202.736.2804 | MNetter@combined.biz





#### WEST COAST OFFICE EAST COAST OFFICE

**Combined Properties** 

1025 Thomas Jefferson Street, NW | Ste 700 East | Washington, DC 20007 Office: 202.293.4500 | Fax: 202.833.3013 | www.combined.biz

9320 Wilshire Boulevard | Ste 310 | Beverly Hills, CA 90212 Office: 310.205.9616 | Fax: 310.228.2160 | www.combined.biz



# PICKETT SHOPPING CENTER

# FAIRFAX CITY, VIRGINIA



THE SHOPPING CENTER LAYOUT SHOWN IS PRELIMINARY AND SUBJECT TO MODIFICATION AND REVISION, NO REPRESENTATION IS MADE AS TO OCCUPANCY, TYPES OF BUSINESS OR TENAIT SHOWN ON SAME. THIS DRAWING IS ALSO SUBJECT TO CHANCE, REVIEW AND APPROVAL OF ALL GOVERNMENTAL AUTHORITIES. ADDITIONAL B