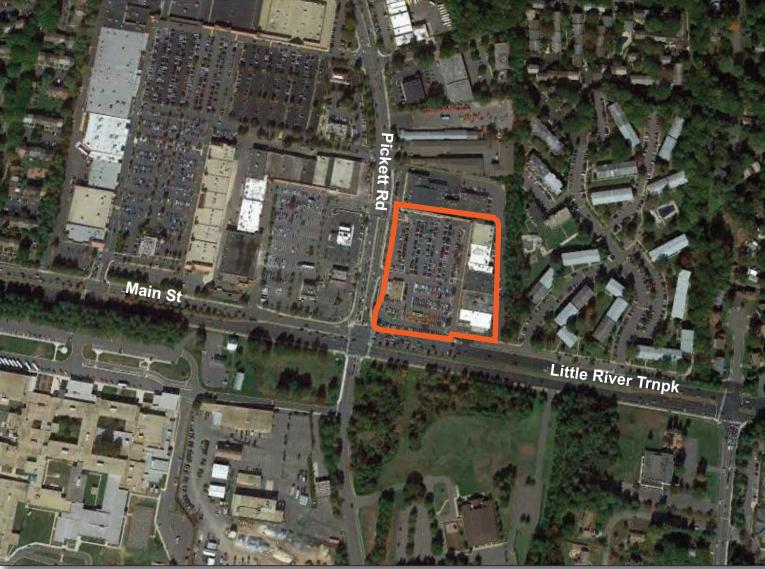

LOCATION Little River Turnpike & Pickett Road - Fairfax, VA

# PICKETT SHOPPING CENTER LITTLE RIVER TURNIPKE, ROUTE 236

& PICKETT ROAD, ROUTE 655 FAIRFAX CITY, VIRGINIA 22031

COMBINED PROPERTIES INCORPORATED

1025 Thomas Jefferson Street NW Suite 700 East Washington, DC 20007 (202) 293-4500 FAX (202) 833-3013