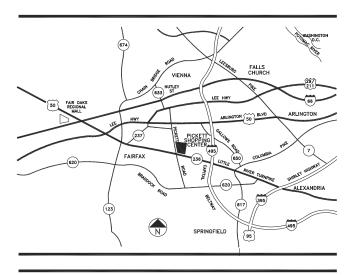

Thomas Jefferson Street, NW | Ste 700 East | Washington, DC 20007 Office: 202.293.4500 | Fax: 202.833.3013 | www.combined.biz

9320 Wilshire Boulevard | Ste 310 | Beverly Hills, CA 90212 Office: 310.205.9616 | Fax: 310.228.2160 | www.combined.biz



# PICKETT SHOPPING CENTER

# FAIRFAX CITY, VIRGINIA



THE SHOPPING CENTER LAYOUT SHOWN IS PRELIMINARY AND SUBJECT TO MODIFICATION AND REVISION, NO REPRESENTATION IS MADE AS TO OCCUPANCY, TYPES OF BUSINESS OR TENAIT SHOWN ON SAME. THIS DRAWING IS ALSO SUBJECT TO CHANCE, REVIEW AND APPROVAL OF ALL GOVERNMENTAL AUTHORITIES. ADDITIONAL BUILDINGS OR STRUCTURES MAY BE BUILT OR ADDED AND EXISTING BUILDINGS OR STRUCTURES MAY BE REMOVED, BELIETD OR OTHERWISE, MODIFED AND THE LANDSCAPING AND PARKING LAYOUT IS SUBJECT TO CHANGE.

50' 100' APPROX. SCALE



### TENANT ROSTER

| 1     | TOTAL WINE                      | 12,814 SF | 10                 | SWEETBERRY                       | 2,000 SF  |
|-------|---------------------------------|-----------|--------------------|----------------------------------|-----------|
| 1B    | STAPLES                         | 10,410 SF | 11                 | DENTIST                          | 2,000 SF  |
| 2     | SUBWAY                          | 1,800 SF  | 12                 | ROBERTA'S NATURAL FOODS 2,400 SF |           |
| 3     | CRYSTAL NAILS                   | 1,200 SF  | 13                 | AVAILABLE                        | 2,805 SF  |
| 4     | HAIR CUTTERY                    | 1,200 SF  | 14A                | EPIPHANY PILATES                 | 2,795 SF  |
| 5A-5C | TRADER JOE'S