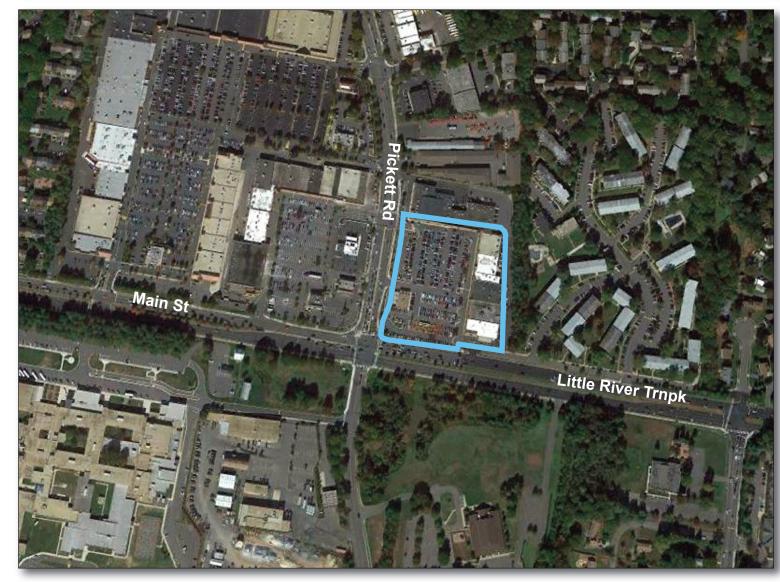

# PICKETT SHOPPING CENTER

LITTLE RIVER TURNIPKE, ROUTE 236 & PICKETT ROAD, ROUTE 655 FAIRFAX CITY, VIRGINIA 22031