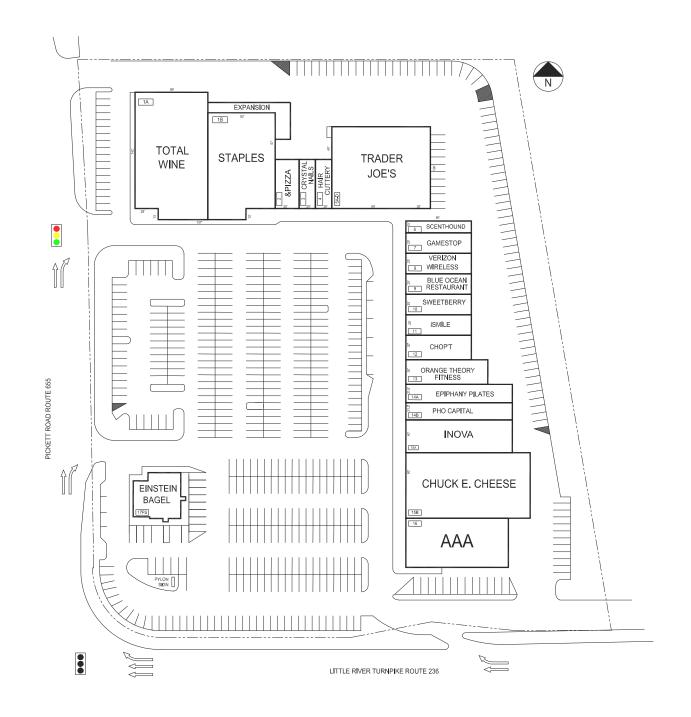

# PICKETT SHOPPING CENTER

FAIRFAX CITY, VIRGINIA

THE SHOPPING CENTRE LAYOUT SHOWN IS PRELIMINARY AND SUBJECT TO MODIFICATION AND PRISSION NO REPRESENTATION IS MADE AS TO OCCUPANCY. TYPES OF BUSINESS ON TENIANT SHOWN ON SAME, THIS DRAWING IS ALSO SUBJECT TO CHARLES, REVIEW AND PROMOTE AND ALSO SUBJECT TO CHARLES, REVIEW AND ADDITIONAL SHOPPING OF RETITIOTIVES WHO IS THE STATE OF ADDITIONAL SHOPPING OF RETITIOTIVES WHO IS THE SHOPPING OF THE STATE OF ADDITIONAL SHOPPING OF THE STATE OF ADDITIONAL SHOPPING OF THE STATE OF THE STATE

50' 100'
APPROX. SCALE

# **LEASING PLAN**

## TENANT ROSTER

| 1A    | TOTAL WINE       | 12,814 SF | 10   | SW  |
|-------|------------------|-----------|------|-----|
| 1B    | STAPLES          | 10,410 SF | 11   | iSN |
| 2     | &PIZZA           | 1,800 SF  | 12   | СН  |
| 3     | CRYSTAL NAILS    | 1,200 SF  | 13   | OR  |
| 4     | HAIR CUTTERY     | 1,200 SF  | 14A  | ΕP  |
| 5A-5D | TRADER JOE'S     | 12,000 SF | 14B  | PH  |
| 6     | SCENTHOUND       | 1,200 SF  | 15A  | INC |
| 7     | GAMESTOP         | 2,000 SF  | 15B  | СН  |
| 8     | VERIZON WIRELESS | 2,000 SF  | 16   | AΑ  |
| 9     | BLUE OCEAN       | 2,000 SF  | 17FS | EIN |
|       |                  |           |      |     |
|       |                  |           |      |     |
|       |                  |           |      |     |
|       |                  |           |      |     |
|       |                  |           |      |     |
|       |                  |           |      |     |

| 12   | CHOP'T                         | 2,400 SF  |  |
|------|--------------------------------|-----------|--|
| 13   | ORANGE THEORY FITNESS 2,805 SF |           |  |
| 14A  | EPIPHANY PILATES               | 2,795 SF  |  |
| 14B  | PHO CAPITAL                    | 2,795 SF  |  |
| 15A  | INOVA                          | 5,200 SF  |  |
| 15B  | CHUCK E CHEESE                 | 12,250 SF |  |
| 16   | AAA                            | 7,500 SF  |  |
| 17FS | EINSTEIN BAGELS                | 3,000 SF  |  |
|      |                                |           |  |
|      |                                |           |  |
|      |                                |           |  |
|      |                                |           |  |
|      |                                |           |  |
|      | ·                              |           |  |

2,000 SF 2,000 SF

| PARKING PROVIDED =     |           |
|------------------------|-----------|
| PARKING REQUIRED =     |           |
| GLA AS PER RENT ROLL = | 89,369 SF |
| ONED =                 | C-2       |
| REV. DATE =            | JUL 2023  |
|                        |           |