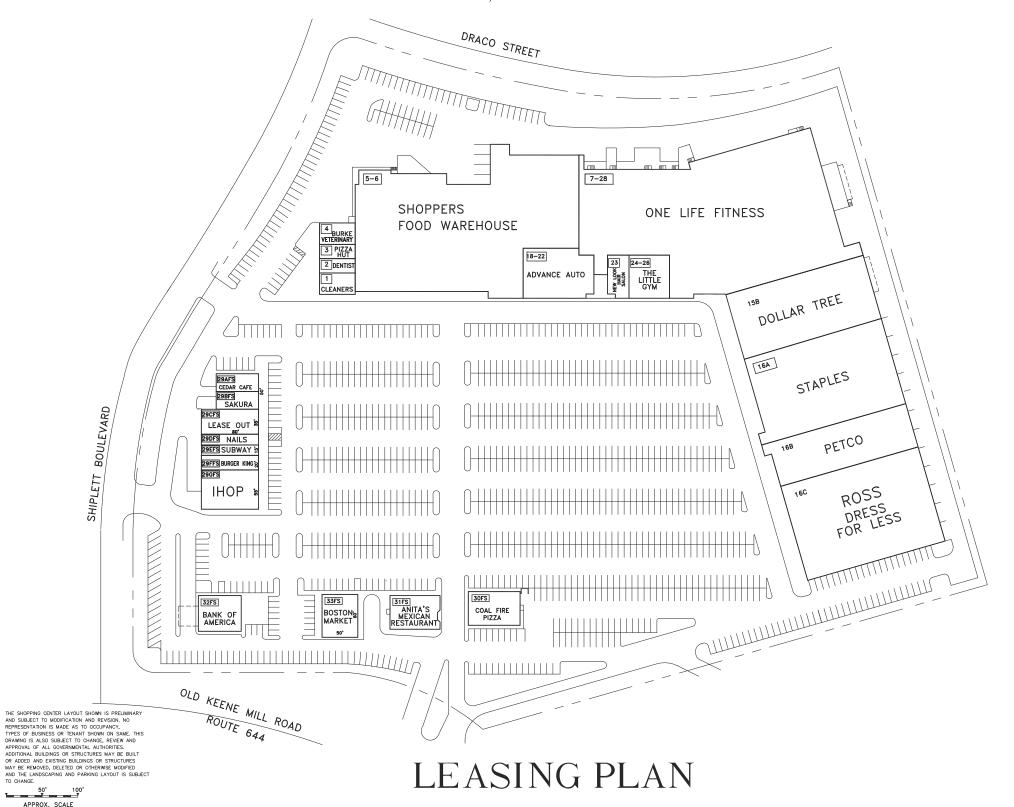

#### **FEATURED TENANTS**

Shoppers Food, Ross Dress for Less, Staples, Petco, OneLife Fitness

### TENANT ROSTER

| 1              | VALLEY CLEANERS       | 1,250 SF   |   | 24-26 | THE LITTLE GYM  |
|----------------|-----------------------|------------|---|-------|-----------------|
| 2              | ROLLING VALLEY DENTAL | 1,000 SF   |   | 29AFS | CEDAR CAFE      |
| 3              | PIZZA HUT             | 1,000 SF   |   | 29BFS | SAKURA          |
| 4              | BURKE VETERINARY      | 1,750 SF   |   | 29CFS | LEASE OUT       |
| 5-6            | SHOPPERS FOOD         | 49, 284 SF |   | 29DFS | FANCY NAILS     |
| 7-28           | ONE LIFE FITNESS      | 61,345 SF  |   | 29EFS | SUBWAY          |
| 15B            | DOLLAR TREE           | 16,345 SF  |   | 29FFS | BURGER KING     |
| 16A            | STAPLES               | 26,232 SF  |   | 29GFS | IHOP            |
| 16B            | PETCO                 | 13,296 SF  |   | 30FS  | COAL FIRE PIZZA |
| 16C            | ROSS DRESS FOR LESS   | 27,000 SF  | _ | 31FS  | ANITA'S MEXICAN |
| 18 <b>-</b> 22 | ADVANCE AUTO          | 6,140 SF   |   | 32FS  | BANK OF AMERICA |
| 23             | NEW LOOK HAIR SALON   | 1,650 SF   |   | 33FS  | BOSTON MARKET   |
|                |                       |            | - |       |                 |

| 9CFS              | LEASE OUT             | 2,764 S   | F |  |
|-------------------|-----------------------|-----------|---|--|
| 9DFS              | FANCY NAILS           | 1,200 S   | F |  |
| 9EFS              | SUBWAY                | 1,200 S   | F |  |
| 9FFS              | BURGER KING           | 1,600 S   | F |  |
| 9GFS              | IHOP                  | 4,400 S   | F |  |
| OFS               | COAL FIRE PIZZA       | 3,400 S   | F |  |
| 1FS               | ANITA'S MEXICAN REST. | 4,000 S   | F |  |
| 2FS               | BANK OF AMERICA       | 3,000 S   | F |  |
| 3FS               | BOSTON MARKET         | 3,058 S   | F |  |
|                   |                       |           |   |  |
|                   |                       |           |   |  |
|                   |                       |           |   |  |
|                   |                       |           |   |  |
|                   |                       |           |   |  |
|                   |                       |           |   |  |
|                   |                       |           |   |  |
|                   |                       |           |   |  |
|                   |                       |           |   |  |
|                   |                       |           |   |  |
|                   |                       |           |   |  |
|                   |                       |           |   |  |
|                   |                       |           |   |  |
| PARKIN            | NG PROVIDED =         |           | _ |  |
| ARKING REQUIRED = |                       |           |   |  |
| SLA AS            | PER RENT ROLL =       | 237,215 S | F |  |