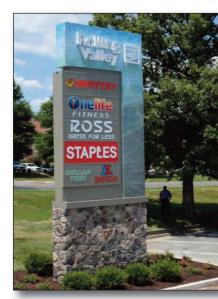

#### **FEATURED TENANTS**

Shoppers Food, Ross Dress for Less, Staples, Petco, OneLife Fitness

### TENANT ROSTER

| 1              | VALLEY CLEANERS       | 1,250 SF   |   | 24-26 | THE LITTLE GYM  |
|----------------|-----------------------|------------|---|-------|-----------------|
| 2              | ROLLING VALLEY DENTAL | 1,000 SF   |   | 29AFS | CEDAR CAFE      |
| 3              | PIZZA HUT             | 1,000 SF   |   | 29BFS | SAKURA          |
| 4              | BURKE VETERINARY      | 1,750 SF   |   | 29CFS | LEASE OUT       |
| 5-6            | SHOPPERS FOOD         | 49, 284 SF |   | 29DFS | FANCY NAILS     |
| 7-28           | ONE LIFE FITNESS      | 61,345 SF  |   | 29EFS | SUBWAY          |
| 15B            | DOLLAR TREE           | 16,345 SF  |   | 29FFS | BURGER KING     |
| 16A            | STAPLES               | 26,232 SF  |   | 29GFS | IHOP            |
| 16B            | PETCO                 | 13,296 SF  |   | 30FS  | COAL FIRE PIZZA |
| 16C            | ROSS DRESS FOR LESS   | 27,000 SF  | _ | 31FS  | ANITA'S MEXICAN |
| 18 <b>-</b> 22 | ADVANCE AUTO          | 6,140 SF   |   | 32FS  | BANK OF AMERICA |
| 23             | NEW LOOK HAIR SALON   | 1,650 SF   |   | 33FS  | BOSTON MARKET   |
|                |                       |            | - |       |                 |