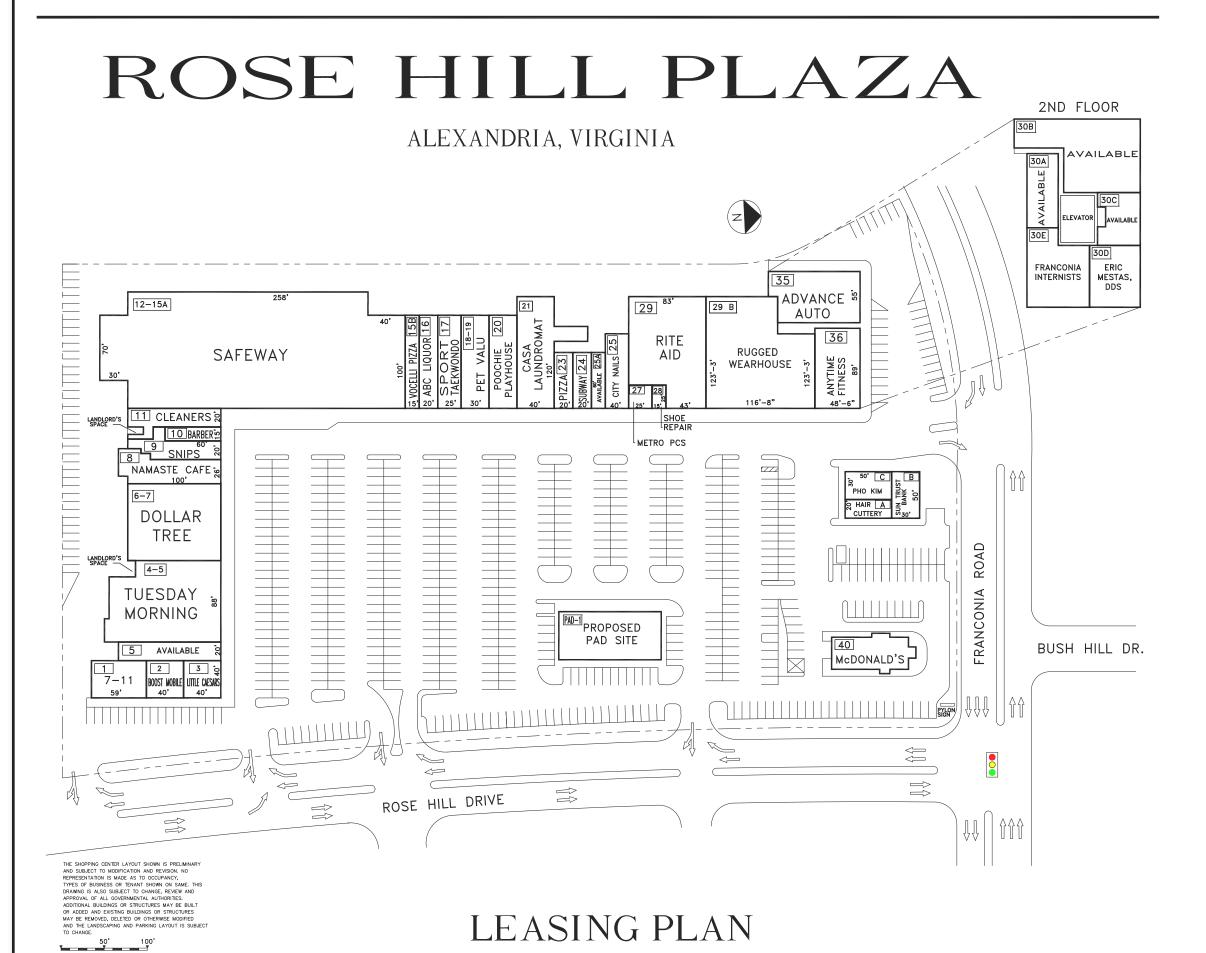

#### TENANT ROSTER

CITY NAILS

ROSE HILL SHOE REPAIR

29B RUGGED WEARHOUSE 11 999 SE

SECOND FLOOR PROFESSIONAL OFFICES

25A AVAILABLE

27 METRO PCS

29 RITE AID

PARKING PROVIDED =

PARKING REQUIRED =

REV. DATE =

PLOT DATE =

GLA AS PER RENT ROLL =

| 1      | 7-ELEVEN           | 2,400 SF  |
|--------|--------------------|-----------|
| 2      | BOOST MOBILE       | 1,625 SF  |
| 3      | LITTLE CAESARS     | 1,625 SF  |
| 5      | AVAILABLE          | 1,686 SF  |
| 4-5    | TUESDAY MORNING    | 11,269 SF |
| 6-7    | DOLLAR TREE        | 10,000 SF |
| 8      | NAMASTE CAFE       | 3,174 SF  |
| 9      | SNIPS BEAUTY SALON | 1,855 SF  |
| 10     | ROSE HILL BARBER   | 900 SF    |
| 11     | ROSE HILL CLEANERS | 2,000 SF  |
| 12-15A | SAFEWAY            | 36,477 SF |
| 15B    | VOCELLI PIZZA      | 1,500 SF  |
| 16     | ABC LIQUOR         | 2,000 SF  |
| 17     | SPORT TAEKWONDO    | 2,500 SF  |
| 18-19  | PET VALU           | 3,000 SF  |
| 20     | POOCHIE PLAYHOUSE  | 2,862 SF  |
| 21     | CASA LAUNDROMAT    | 5,512 SF  |
| 23     | MAMA MIA PIZZA     | 1,200 SF  |
| 24     | SUBWAY             | 1,200 SF  |
|        |                    | ·         |
|        |                    |           |

| 30A                        | AVAILABLE            | 1,970 SF |  |  |
|----------------------------|----------------------|----------|--|--|
| 30B                        | AVAILABLE            | 5,276 SF |  |  |
| 30C                        | AVAILABLE            | 1,848 SF |  |  |
| 30D                        | ERIC MESTAS, DDS     | 2,070 SF |  |  |
| 30E                        | FRANCONIA INTERNISTS | 2,936 SF |  |  |
| 35                         | ADVANCE AUTO         | 6,000 SF |  |  |
| 36                         | ANYTIME FITNESS      | 4,109 SF |  |  |
| 40                         | MCDONALD'S           | 2,600 SF |  |  |
| FREESTANDING PAD BUILDINGS |                      |          |  |  |
| 4                          | HAIR CUTTERY         | 1,000 SF |  |  |
| 3                          | SUNTRUST BANK        | 1,500 SF |  |  |
| 2                          | PHO KIM              | 1,500 SF |  |  |
| PAD-1                      | AVAILABLE            | 6,000 SF |  |  |
|                            |                      |          |  |  |
|                            |                      |          |  |  |
|                            |                      |          |  |  |
|                            |                      |          |  |  |
|                            |                      |          |  |  |
|                            |                      |          |  |  |

2,000 SF

900 SF

500 SF

500 SF

9,187 SF

154,680 SF TS C-1

03.28.17

03.28.17