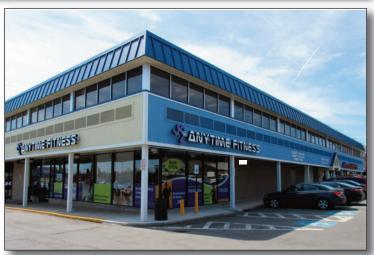

| 30A                        | AVAILABLE            | 1,970 SF |  |  |
|----------------------------|----------------------|----------|--|--|
| 30B                        | AVAILABLE            | 5,276 SF |  |  |
| 30C                        | AVAILABLE            | 1,848 SF |  |  |
| 30D                        | ERIC MESTAS, DDS     | 2,070 SF |  |  |
| 30E                        | FRANCONIA INTERNISTS | 2,936 SF |  |  |
| 35                         | ADVANCE AUTO         | 6,000 SF |  |  |
| 36                         | ANYTIME FITNESS      | 4,109 SF |  |  |
| 40                         | MCDONALD'S           | 2,600 SF |  |  |
| FREESTANDING PAD BUILDINGS |                      |          |  |  |
| 4                          | HAIR CUTTERY         | 1,000 SF |  |  |
| 3                          | SUNTRUST BANK        | 1,500 SF |  |  |
| 2                          | PHO KIM              | 1,500 SF |  |  |
| PAD-1                      | AVAILABLE            | 6,000 SF |  |  |
|                            |                      |          |  |  |
|                            |                      |          |  |  |
|                            |                      |          |  |  |
|                            |                      |          |  |  |
|                            |                      |          |  |  |
|                            |                      |          |  |  |