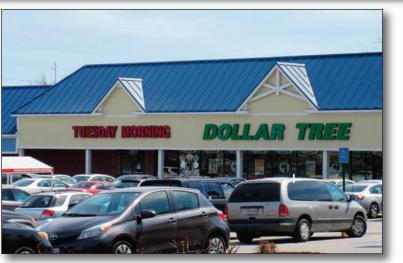

PARKING PROVIDED =

PARKING REQUIRED =

REV. DATE =

PLOT DATE =

GLA AS PER RENT ROLL =

| 1      | 7-ELEVEN           | 2,400 SF  |
|--------|--------------------|-----------|
| 2      | BOOST MOBILE       | 1,625 SF  |
| 3      | LITTLE CAESARS     | 1,625 SF  |
| 5      | AVAILABLE          | 1,686 SF  |
| 4-5    | TUESDAY MORNING    | 11,269 SF |
| 6-7    | DOLLAR TREE        | 10,000 SF |
| 8      | NAMASTE CAFE       | 3,174 SF  |
| 9      | SNIPS BEAUTY SALON | 1,855 SF  |
| 10     | ROSE HILL BARBER   | 900 SF    |
| 11     | ROSE HILL CLEANERS | 2,000 SF  |
| 12-15A | SAFEWAY            | 36,477 SF |
| 15B    | VOCELLI PIZZA      | 1,500 SF  |
| 16     | ABC LIQUOR         | 2,000 SF  |
| 17     | SPORT TAEKWONDO    | 2,500 SF  |
| 18-19  | PET VALU           | 3,000 SF  |
| 20     | POOCHIE PLAYHOUSE  | 2,862 SF  |
| 21     | CASA LAUNDROMAT    | 5,512 SF  |
| 23     | MAMA MIA PIZZA     | 1,200 SF  |
| 24     | SUBWAY             | 1,200 SF  |
|        |                    | ·         |
|        |                    |           |