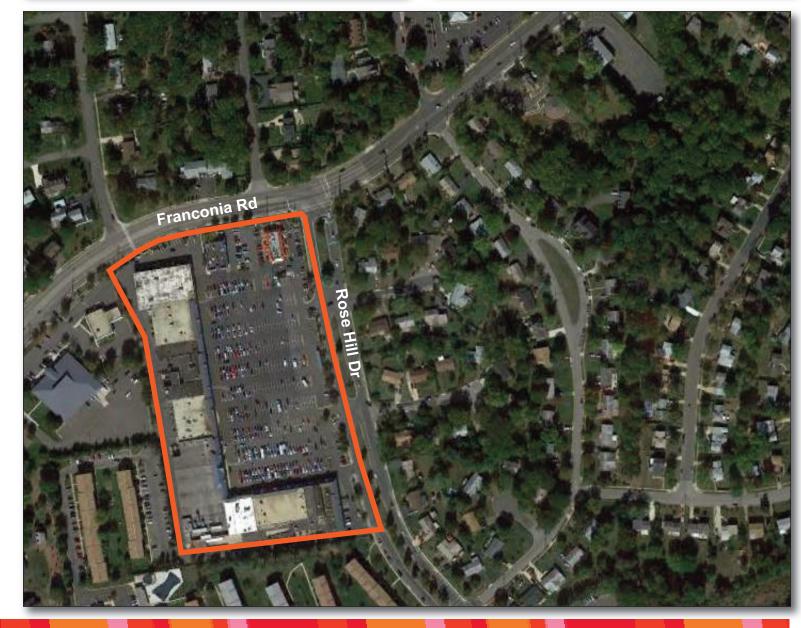

LOCATION
Franconia Road & Rose Hill Drive - Alexandria, VA

## ROSE HILL PLAZA

ROSE HILL DRIVE & FRANCONIA ROAD ALEXANDRIA, VIRGINIA 22310