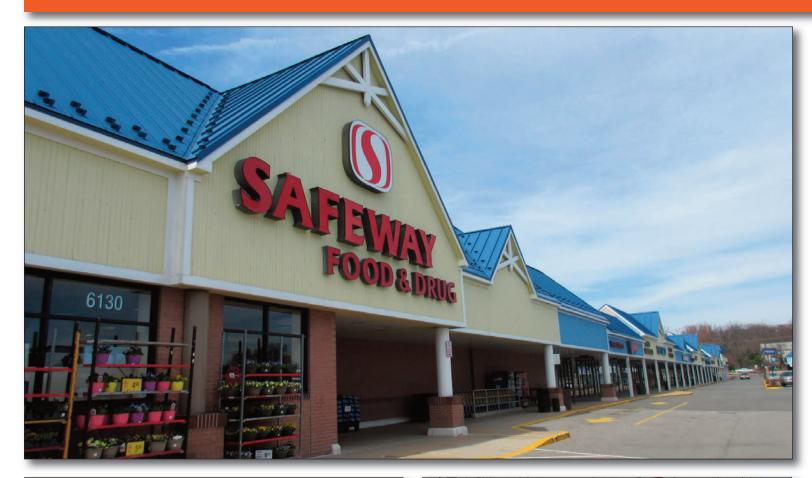

# ROSE HILL PLAZA Alexandria, VA 22310

2016 ESRI

**GLA:** 150,000 SF

- Community center located in a neighborhood with dense residential development
- Center is located in affluent Fairfax County which ranked as the 5th wealthiest county in the U.S. (Cen sus Bureau 2012) with a median income of \$106,690
- Shopping center features several destination tenants offering 'one stop' shopping

#### **FEATURED TENANTS**

Safeway, Rite Aid, Dollar Tree, Tuesday Morning