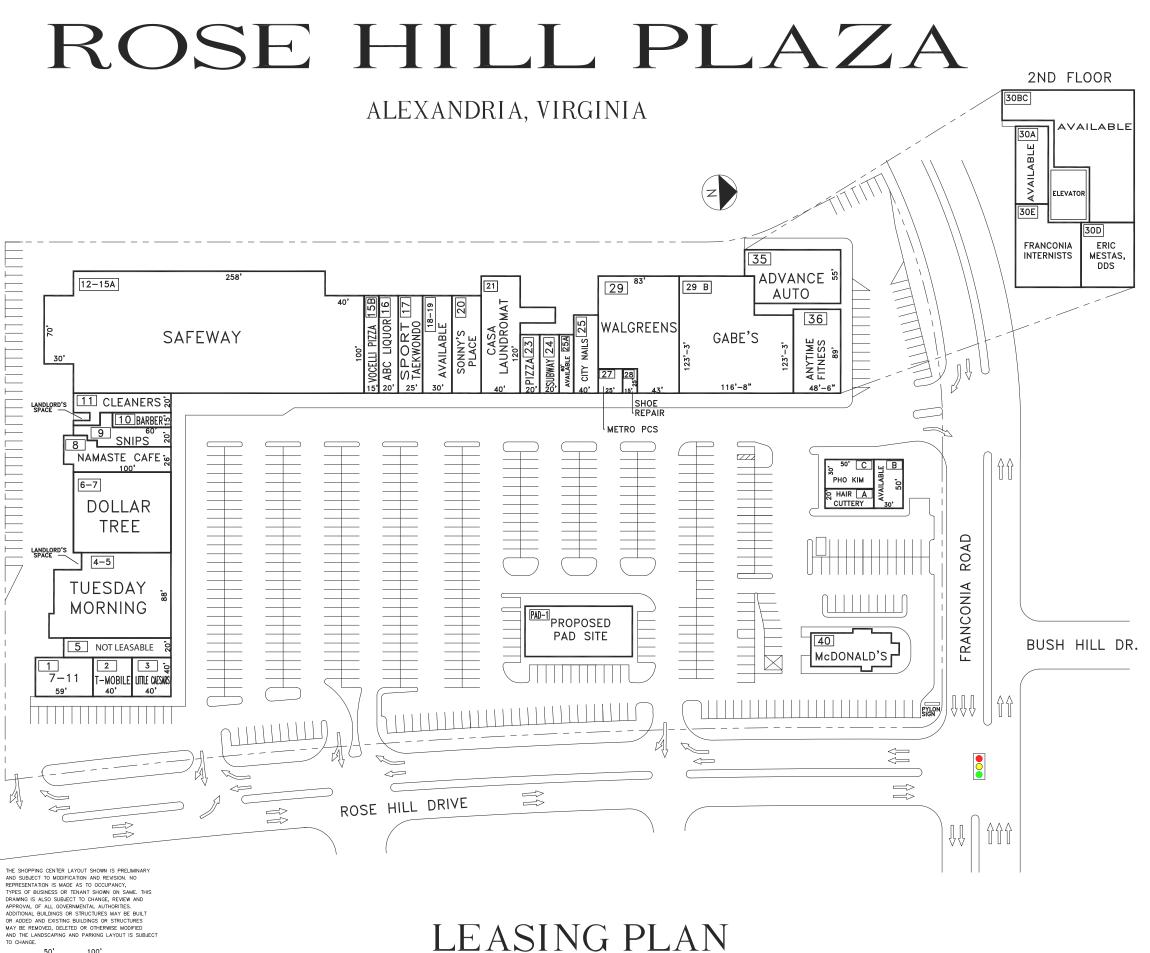

50' 100' APPROX. SCALE

## **TENANT ROSTER**

| 1      | 7-ELEVEN           | 2,400 SF  |
|--------|--------------------|-----------|
| 2      | T-MOBILE           | 1,625 SF  |
| 3      | LITTLE CAESARS     | 1,625 SF  |
| 5      | NOT LEASABLE       | 1,686 SF  |
| 4-5    | TUESDAY MORNING    | 11,269 SF |
| 6-7    | DOLLAR TREE        | 10,000 SF |
| 8      | NAMASTE CAFE       | 3,174 SF  |
| 9      | SNIPS BEAUTY SALON | 1,855 SF  |
| 10     | ROSE HILL BARBER   | 900 SF    |
| 11     | ROSE HILL CLEANERS | 2,000 SF  |
| 12-15A | SAFEWAY            | 36,477 SF |
| 15B    | VOCELLI PIZZA      | 1,500 SF  |
| 16     | ABC LIQUOR         | 2,000 SF  |
| 17     | SPORT TAEKWONDO    | 2,500 SF  |
| 18-19  | AVAILABLE          | 3,000 SF  |
| 20     | SONNY'S PLACE      | 2,862 SF  |
| 21     | CASA LAUNDROMAT    | 5,512 SF  |
| 23     | MAMA MIA PIZZA     | 1,200 SF  |
| 24     | SUBWAY             | 1,200 SF  |
|        |                    |           |

| 25                                | CITY NAILS            | 2,000 SF  |  |
|-----------------------------------|-----------------------|-----------|--|
| 25A                               | AVAILABLE             | 900 SF    |  |
| 27                                | METRO PCS             | 500 SF    |  |
| 28                                | ROSE HILL SHOE REPAIR | 500 SF    |  |
| 29                                | WALGREENS             | 9,187 SF  |  |
| 29B                               | GABE'S                | 11,999 SF |  |
| SECOND FLOOR PROFESSIONAL OFFICES |                       |           |  |
| 30A                               | AVAILABLE             | 1,970 SF  |  |
| 30BC                              | AVAILABLE             | 7,124 SF  |  |
| 30D                               | ERIC MESTAS, DDS      | 2,070 SF  |  |
| 30E                               | FRANCONIA INTERNISTS  | 2,936 SF  |  |
| 35                                | ADVANCE AUTO          | 6,000 SF  |  |
| 36                                | ANYTIME FITNESS       | 4,109 SF  |  |
| 40                                | MCDONALD'S            | 2,600 SF  |  |
| FREESTANDING PAD BUILDINGS        |                       |           |  |
| A                                 | HAIR CUTTERY          | 1,000 SF  |  |
| В                                 | AVAILABLE             | 1,500 SF  |  |
| С                                 | PHO KIM               | 1,500 SF  |  |
| PAD-1                             | AVAILABLE             | 6,000 SF  |  |
|                                   |                       |           |  |
|                                   |                       |           |  |
| -                                 |                       |           |  |

| PARKING PROVIDED =     |            |
|------------------------|------------|
| PARKING REQUIRED =     |            |
| GLA AS PER RENT ROLL = | 154,680 SF |
| ZONED =                | TS C-1     |
| REV. DATE =            | JAN 2020   |
|                        |            |

## ROSE HILL PLAZA ROSE HILL DRIVE & FRANCONIA ROAD ALEXANDRIA, VIRGINIA 22310

COMBINED PROPERTIES INCORPORATED

1025 Thomas Jefferson Street NW Suite 700 East Washington, DC 20007 (202) 293-4500 FAX (202) 833-3013