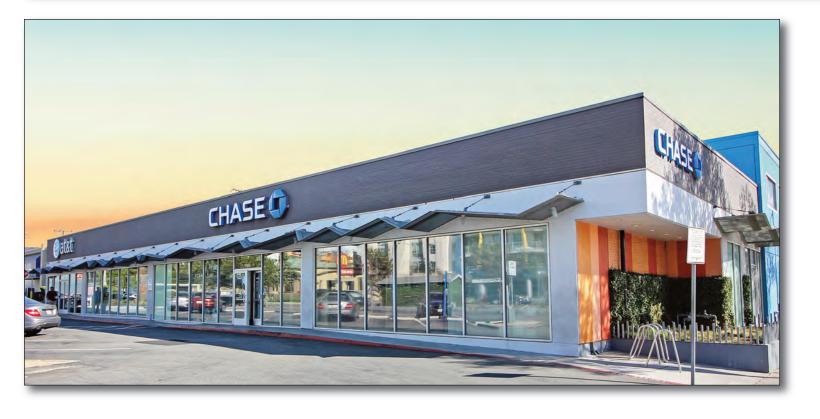

#### GLA: 11,000 SF

- Property is located at a major intersection in highly sought after West Hollywood
- Extremely high daily traffic and population density
- West Hollywood has many cultural & artistic attractions that serve a population with high household incomes and education levels
- Anchored by Chase Bank and AT&T

#### **TENANT ROSTER**

| 100A-103 | CHASE BANK             | 4,772 SF |
|----------|------------------------|----------|
| 104-107  | AT&T                   | 3,118 SF |
| 105      | ARUNA THREADING STUDIO | 630 SF   |
| KIOSK    | FUTURE AVAILABLE       | 199 SF   |
| 200      | AT&T                   | 2,409 SF |
|          |                        |          |