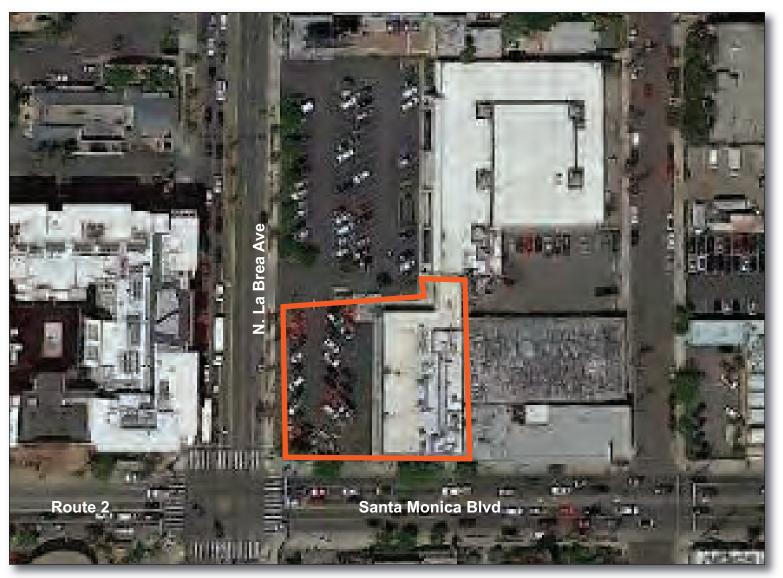

#### LOCATION

NE corner of Santa Monica Boulevard & La Brea Avenue

### NEC SANTA MONICA BOULEVARD & LA BREA AVENUE, WEST HOLLYWOOD, CALIFORNIA

| PARKING PROVIDED =     |            |
|------------------------|------------|
| PARKING REQUIRED =     |            |
| GLA AS PER RENT ROLL = | 11,128 SF  |
| ZONED =                |            |
| REV. DATE =            | April 2019 |
| PLOT DATE =            | 12.11.18   |