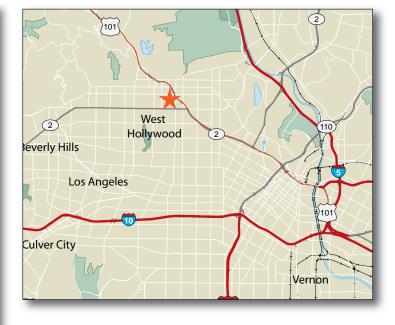

#### LOCATION

NE corner of Santa Monica Boulevard & La Brea Avenue

### NEC SANTA MONICA BOULEVARD & LA BREA AVENUE, WEST HOLLYWOOD, CALIFORNIA