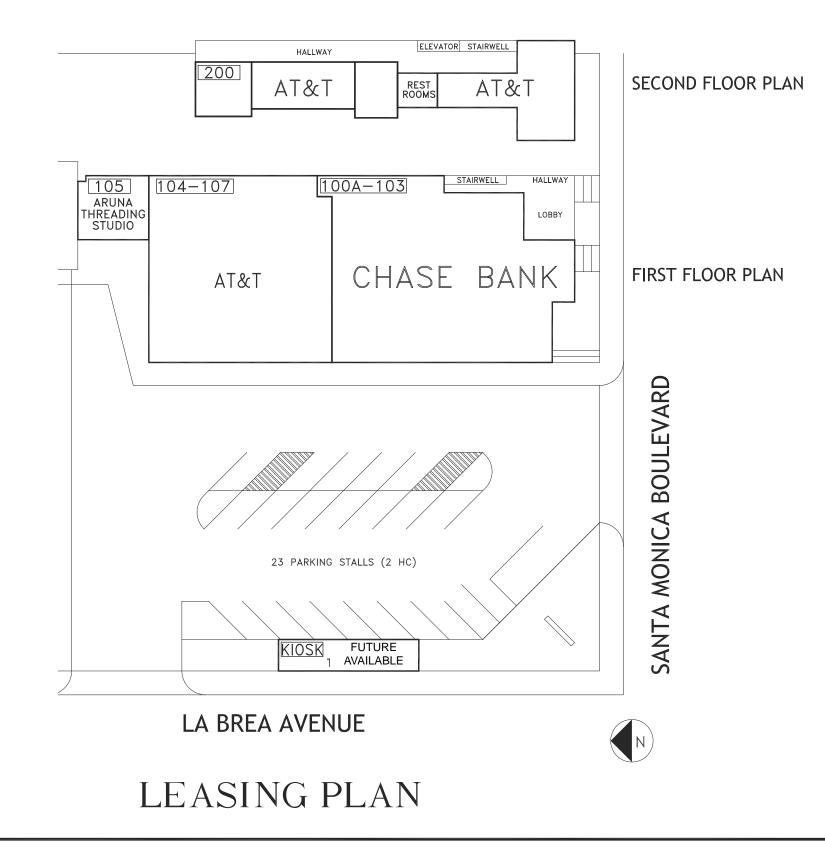

#### **TENANT ROSTER**

| 100A-103 | CHASE BANK             | 4,772 SF |
|----------|------------------------|----------|
| 104-107  | AT&T                   | 3,118 SF |
| 105      | ARUNA THREADING STUDIO | 630 SF   |
| KIOSK    | FUTURE AVAILABLE       | 199 SF   |
| 200      | AT&T                   | 2,409 SF |
|          |                        |          |

| PARKING PROVIDED =     |            |
|------------------------|------------|
| PARKING REQUIRED =     |            |
| GLA AS PER RENT ROLL = | 11,128 SF  |
| ZONED =                |            |
| REV. DATE =            | April 2019 |
| PLOT DATE =            | 12.11.18   |