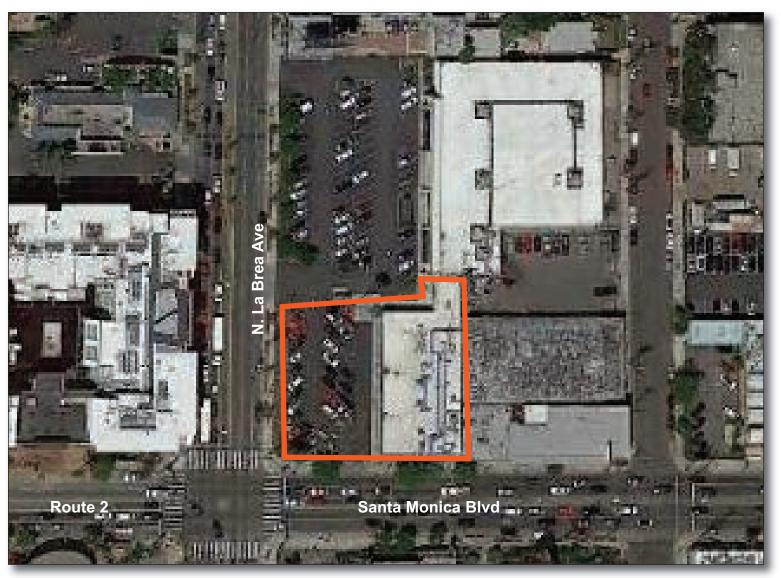

### NEC SANTA MONICA BOULEVARD & LA BREA AVENUE, WEST HOLLYWOOD, CALIFORNIA

LEASING PLAN

### TENANT ROSTER

| 100A-103 | CHASE BANK               | 4,772 SF |
|----------|--------------------------|----------|
| 104-107  | AT&T                     | 3,118 SF |
| 105      | ARUNA THREADING STUDIO   | 630 SF   |
| KIOSK    | NEWSPAPER & TOBACCO SHOP | 199 SF   |
| 200      | AT&T                     | 2,409 SF |
|          |                          |          |

| PARKING PROVIDED =     |           |
|------------------------|-----------|
| PARKING REQUIRED =     |           |
| GLA AS PER RENT ROLL = | 11,128 SF |
| ZONED =                |           |
| REV. DATE =            | JAN 2020  |
|                        |           |