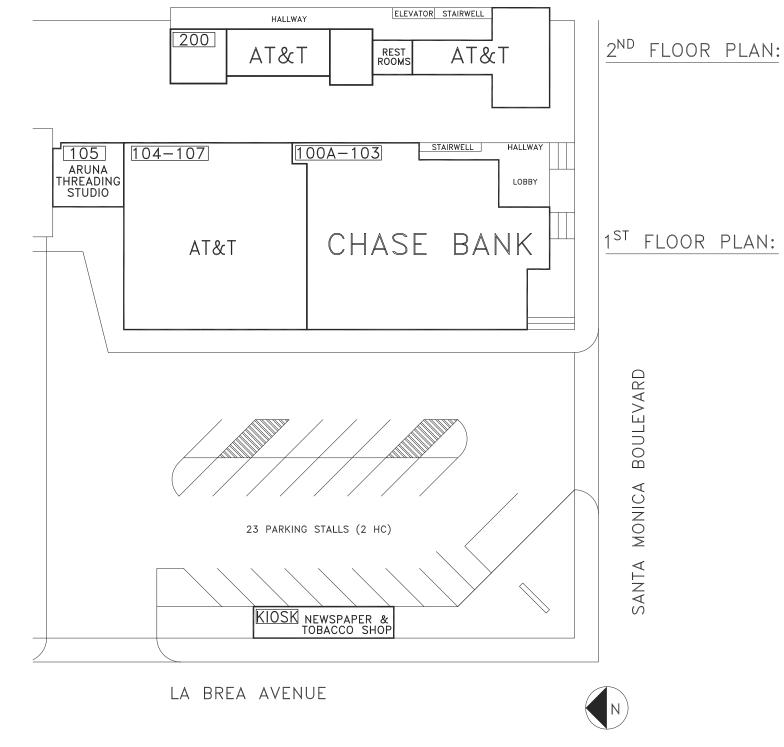

### NEC SANTA MONICA BOULEVARD & LA BREA AVENUE, WEST HOLLYWOOD, CALIFORNIA

LEASING PLAN

### TENANT ROSTER

| 100A-103 | CHASE BANK               | 4,772 SF |
|----------|--------------------------|----------|
| 104-107  | AT&T                     | 3,118 SF |
| 105      | ARUNA THREADING STUDIO   | 630 SF   |
| KIOSK    | NEWSPAPER & TOBACCO SHOP | 199 SF   |
| 200      | AT&T                     | 2,409 SF |
|          |                          |          |

| PARKING PROVIDED =     |           |
|------------------------|-----------|
| PARKING REQUIRED =     |           |
| GLA AS PER RENT ROLL = | 11,128 SF |
| ZONED =                |           |
| REV. DATE =            | JAN 2020  |
|                        |           |