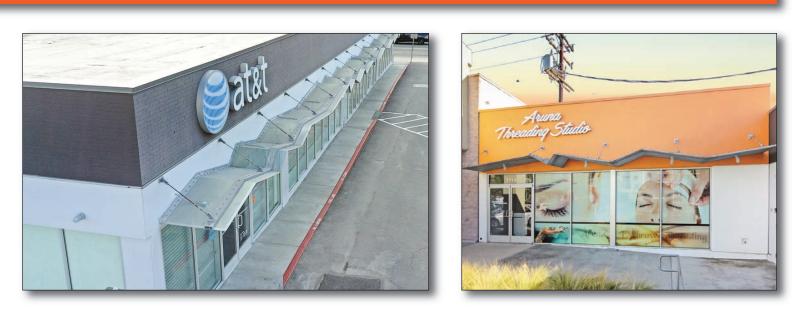

### TENANT ROSTER

| 100A-103 | CHASE BANK               | 4,772 SF |
|----------|--------------------------|----------|
| 104-107  | AT&T                     | 3,118 SF |
| 105      | ARUNA THREADING STUDIO   | 630 SF   |
| KIOSK    | NEWSPAPER & TOBACCO SHOP | 199 SF   |
| 200      | AT&T                     | 2,409 SF |
|          |                          |          |