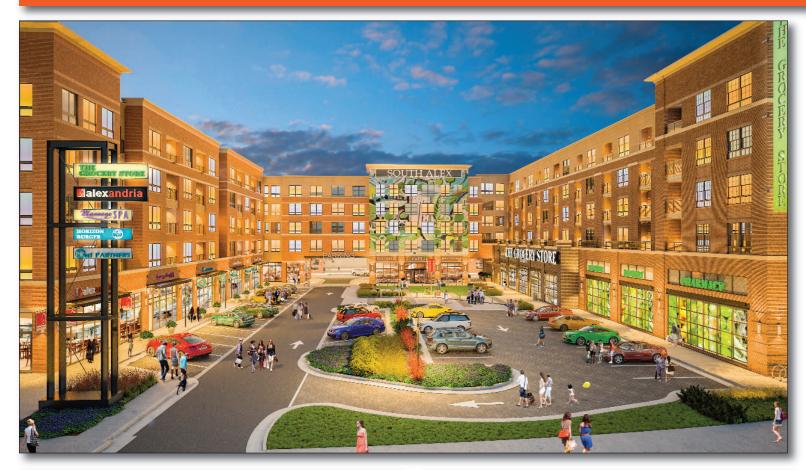

RETAIL GLA: 20,000 SF - small shop 25,000 SF - grocer

- Mixed-use project located in the heart of South Alexandria, featuring a 25,000 SF grocer and 20,000 SF of small shop space, 400 apartment units and 41 townhomes
- ▶ Project is located in affluent Fairfax County which ranked as the 5th wealthiest county in the U.S. (Census Bureau 2012) - median income of \$106,690
- ► Construction to begin in late 2015