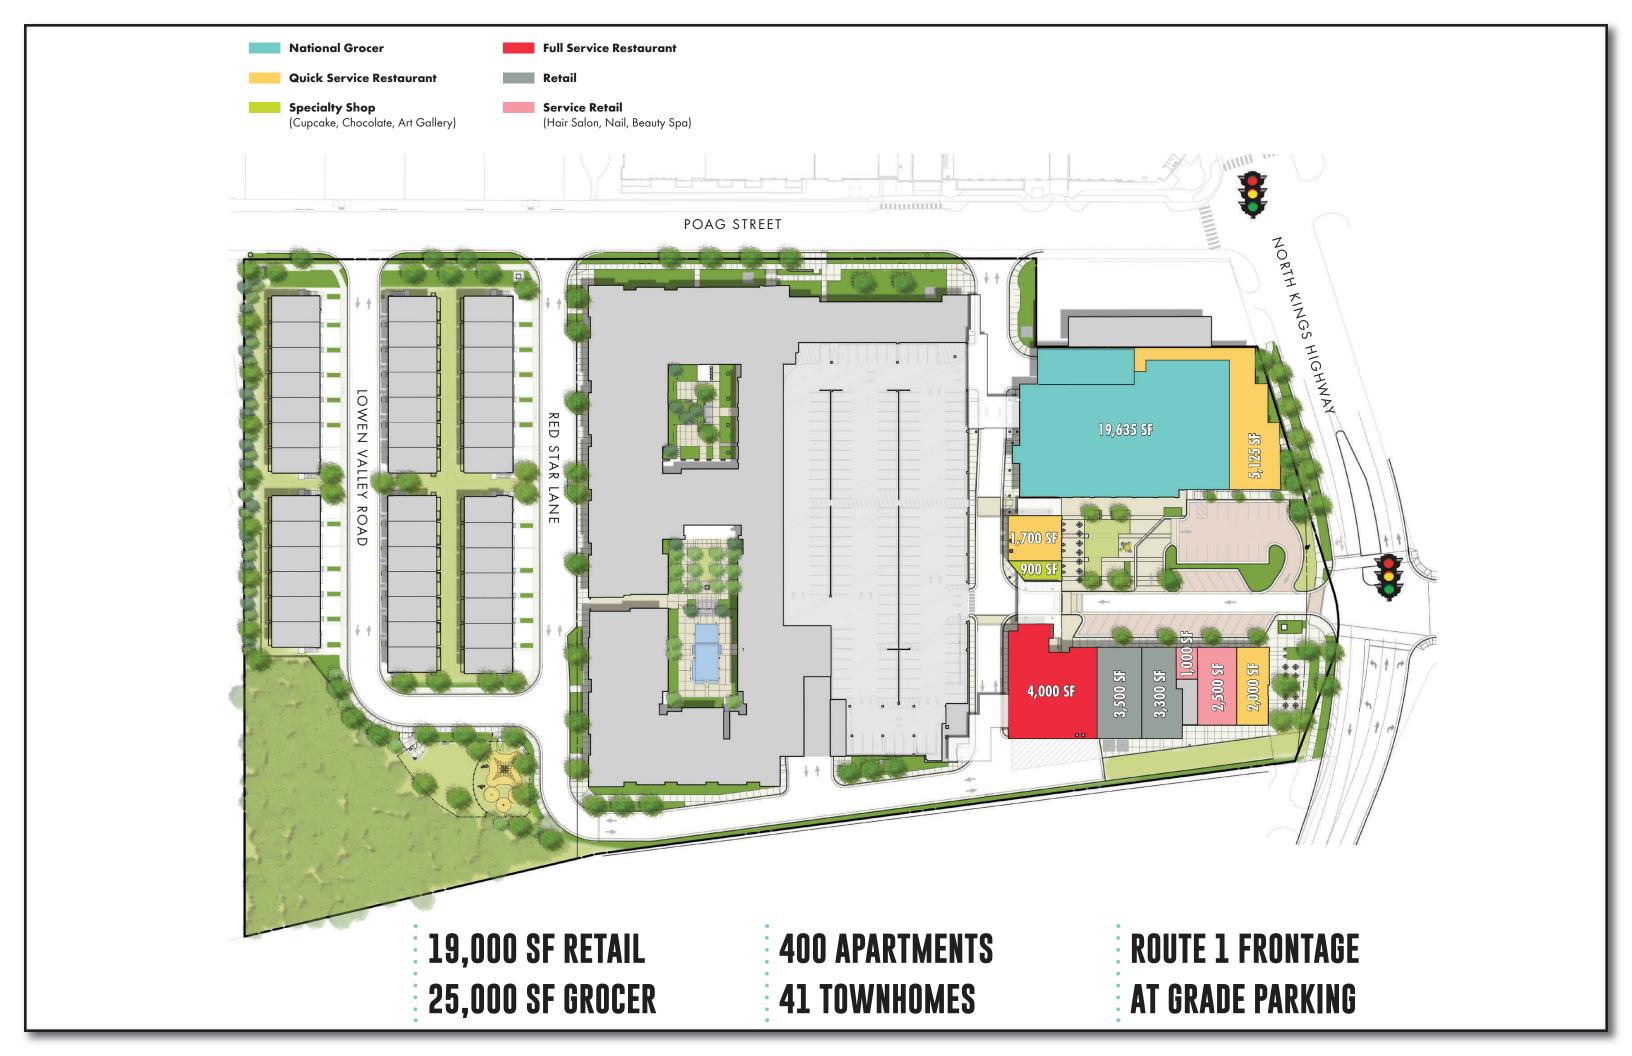

RETAIL GLA: 20,000 SF - small shop 25,000 SF - grocer

- Mixed-use project located in the heart of South Alexandria, featuring a 25,000 SF grocer and 20,000 SF of small shop space, 400 apartment units and 41 townhomes
- ▶ Project is located in affluent Fairfax County which ranked as the 5th wealthiest county in the U.S. (Census Bureau 2012) - median income of \$106,690
- ► Construction to begin in late 2015