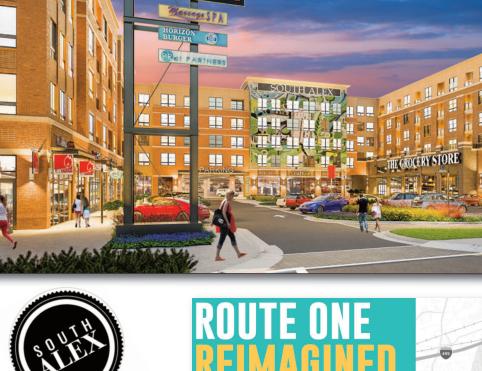

RETAIL GLA: 20,000 SF - small shop 25,000 SF - grocer

- Mixed-use project located in the heart of South Alexandria, featuring a 25,000 SF grocer and 20,000 SF of small shop space, 400 apartment units and 41 townhomes
- ▶ Project is located in affluent Fairfax County which ranked as the 5th wealthiest county in the U.S. (Census Bureau 2012) - median income of \$106,690
- ► Construction to begin in late 2015