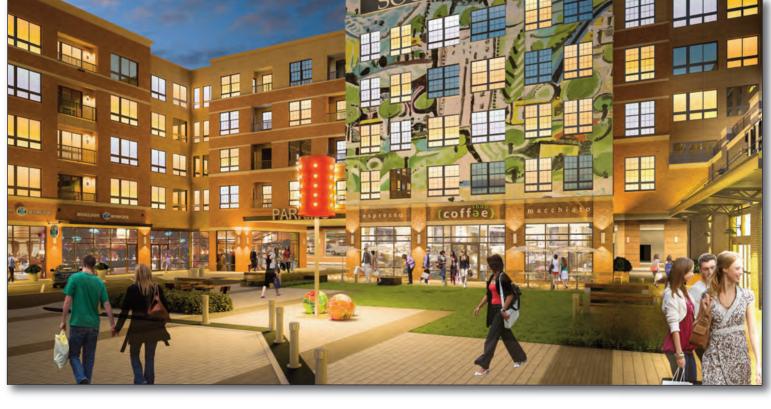

RETAIL GLA: 23,000 SF - small shop 20,000 SF - ALDI

- Mixed-use project located in the heart of South Alexandria, featuring a 20,000 SF ALDI and 20,000 SF of small shop space, 400 apartment units and 41 townhomes
- Project is located in affluent Fairfax County where the HH median income is \$112,844 and ranks as the 3rd wealthiest county in the U.S. as published by the Census Bureau (July 2017)
- Construction commenced 1Q 2019

# SOUTH ALEX®

20,000 SF RETAIL 20,000 SF ALDI **400 APARTMENTS 41 TOWNHOMES** 

ROUTE 1 FRONTAGE AT GRADE PARKING