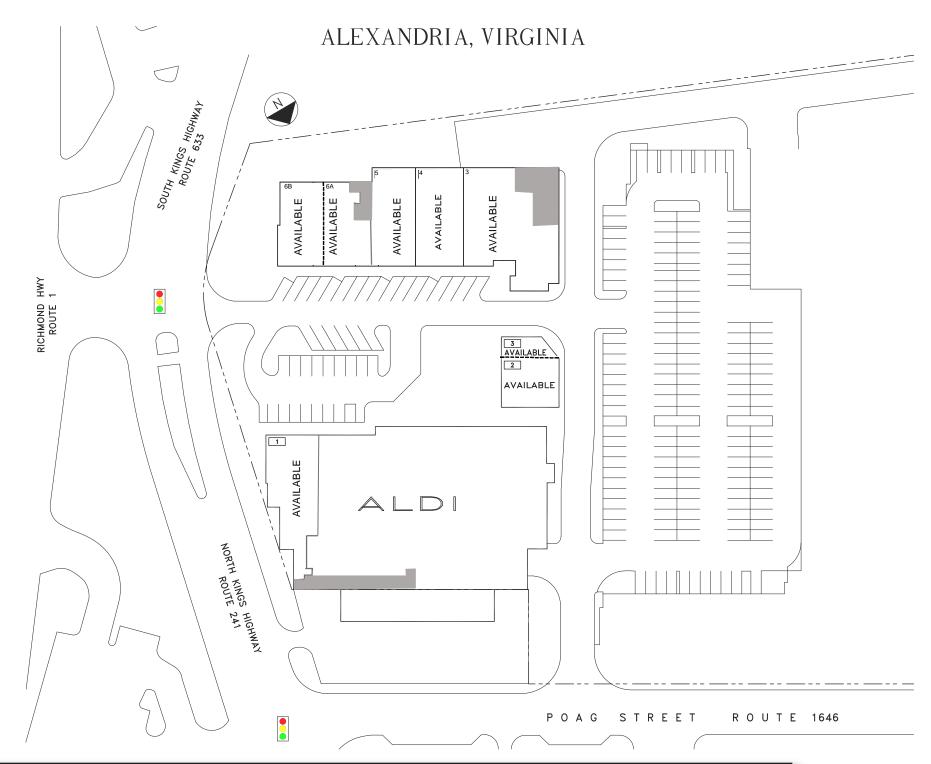

RETAIL GLA: 23,000 SF - small shop 20,000 SF - ALDI

- Mixed-use project located in the heart of South Alexandria, featuring a 20,000 SF ALDI and 20,000 SF of small shop space, 400 apartment units and 41 townhomes
- Project is located in affluent Fairfax County where the HH median income is \$112,844 and ranks as the 3rd wealthiest county in the U.S. as published by the Census Bureau (July 2017)
- Construction commenced 1Q 2019

## TENANT ROSTER

| 19,729 SF |                                                                                |                                                                                                                                                       |
|-----------|--------------------------------------------------------------------------------|-------------------------------------------------------------------------------------------------------------------------------------------------------|
| 3,797 SF  |                                                                                |                                                                                                                                                       |
| 1,663 SF  |                                                                                |                                                                                                                                                       |
| 900 SF    |                                                                                |                                                                                                                                                       |
| 4,367 SF  |                                                                                |                                                                                                                                                       |
| 2,089 SF  |                                                                                |                                                                                                                                                       |
| 2,312 SF  |                                                                                |                                                                                                                                                       |
| 2,535 SF  |                                                                                |                                                                                                                                                       |
| 2,535 SF  |                                                                                |                                                                                                                                                       |
|           |                                                                                |                                                                                                                                                       |
|           |                                                                                |                                                                                                                                                       |
|           |                                                                                |                                                                                                                                                       |
|           |                                                                                |                                                                                                                                                       |
|           |                                                                                |                                                                                                                                                       |
|           |                                                                                |                                                                                                                                                       |
|           |                                                                                |                                                                                                                                                       |
|           |                                                                                |                                                                                                                                                       |
|           |                                                                                |                                                                                                                                                       |
|           |                                                                                |                                                                                                                                                       |
|           |                                                                                |                                                                                                                                                       |
|           |                                                                                |                                                                                                                                                       |
|           |                                                                                |                                                                                                                                                       |
|           |                                                                                |                                                                                                                                                       |
|           |                                                                                |                                                                                                                                                       |
|           |                                                                                |                                                                                                                                                       |
|           | PARKING PROVIDED =                                                             |                                                                                                                                                       |
|           | PARKING REQUIRED =                                                             |                                                                                                                                                       |
|           | GLA AS PER RENT ROLL =                                                         | 39,927 SF                                                                                                                                             |
|           | ZONED =                                                                        | C-8                                                                                                                                                   |
|           | REV. DATE =                                                                    | April 2019                                                                                                                                            |
|           | PLOT DATE =                                                                    | 03.28.18                                                                                                                                              |
|           | 3,797 SF<br>1,663 SF<br>900 SF<br>4,367 SF<br>2,089 SF<br>2,312 SF<br>2,535 SF | 3,797 SF  1,663 SF  900 SF  4,367 SF  2,089 SF  2,535 SF  2,535 SF  2,535 SF  PARKING PROVIDED =  PARKING REQUIRED =  GLA AS PER RENT ROLL =  ZONED = |