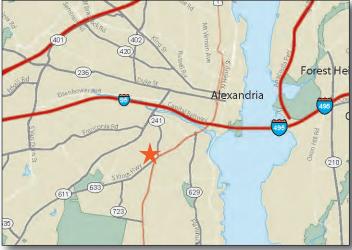

- ALDI

- Mixed-use project located in the heart of South Alexandria, featuring a 20,000 SF ALDI and 20,000 SF of small shop space, 400 apartment units and 41 townhomes
- Project is located in affluent Fairfax County where the HH median income is \$112,844 and ranks as the 3rd wealthiest county in the U.S. as published by the Census Bureau (July 2017)
- Construction commenced 1Q 2019

## **2018 DEMOGRAPHICS**

|        | Population I | Avg HH Income | I <u>Households</u> |
|--------|--------------|---------------|---------------------|
| 1 mile | 23,286       | \$115,196     | 9,253               |
| 3 mile | 140,079      | \$139,004     | 60,617              |
| 5 mile | 399,435      | \$128,131     | 171,682             |
|        |              |               | 2018 ESRI           |



## **LOCATION**

Convergence of North Kings Hwys and Route 1

## **LEASING CONTACT**

202.736.2827 | AndrewIszard@combined.biz



Andrew Iszard









more than 3,000 residential units and ove 00,000 square feet of retail space recently built

- FORDSON PLACE Merchants Natio Marx Realty 11,880 SF Retail
- INOVA MOUNT VERNON HOSPITAL
- BEACON OF GROVETON
- KINGS CROSSING (PHASE III)\*
- THE GRANDE AT HUNTINGTON

- 9 CITYSIDE HUNTINGTON METRO\*
- 11 THE PARKER AT HUNTINGTON STATION
- 12 HUNTINGTON AVENUE AT BISCAYNE DRIVE\*







1025 Thomas Jefferson Street, NW | Ste 700 East | Washington, DC 20007 Office: 202.293.4500 | Fax: 202.833.3013 | www.combined.biz



# SOUTH ALEX®



20,000 SF RETAIL 20,000 SF ALDI **400 APARTMENTS 41 TOWNHOMES** 

ROUTE 1 FRONTAGE AT GRADE PARKING



## TENA