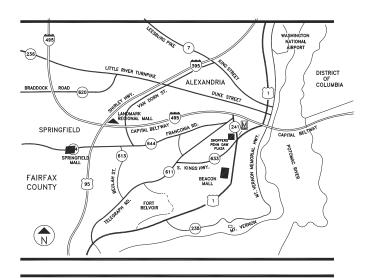

|



## **LOCATION**

Convergence of North Kings Hwys and Route 1

## **LEASING CONTACT**

202.736.2827 | AndrewIszard@combined.biz



Andrew Iszard









more than 3,000 residential units and ove 00,000 square feet of retail space recently built

- FORDSON PLACE Merchants Natio Marx Realty 11,880 SF Retail
- INOVA MOUNT VERNON HOSPITAL
- BEACON OF GROVETON
- KINGS CROSSING (PHASE III)\*
- THE GRANDE AT HUNTINGTON

- 9 CITYSIDE HUNTINGTON METRO\*
- 11 THE PARKER AT HUNTINGTON STATION
- 12 HUNTINGTON AVENUE AT BISCAYNE DRIVE\*







1025 Thomas Jefferson Street, NW | Ste 700 East | Washington, DC 20007 Office: 202.293.4500 | Fax: 202.833.3013 | www.combined.biz



# SOUTH ALEX®



20,000 SF RETAIL 20,000 SF ALDI **400 APARTMENTS 41 TOWNHOMES** 

ROUTE 1 FRONTAGE AT GRADE PARKING



## TENANT ROSTER

| 19,729 SF |                                                                                |                                                                                                                                                       |
|-----------|--------------------------------------------------------------------------------|-------------------------------------------------------------------------------------------------------------------------------------------------------|
| 3,797 SF  |                                                                                |                                                                                                                                                       |
| 1,663 SF  |