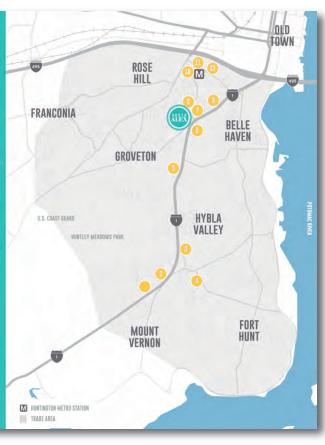

## **LOCATION**

Convergence of North Kings Hwys and Route 1

## **2018 DEMOGRAPHICS**

|        | Population I | Avg HH Income | I <u>Households</u> |
|--------|--------------|---------------|---------------------|
| 1 mile | 23,286       | \$115,196     | 9,253               |
| 3 mile | 140,079      | \$139,004     | 60,617              |
| 5 mile | 399,435      | \$128,131     | 171,682             |
|        |              |               | 2018 ESRI           |