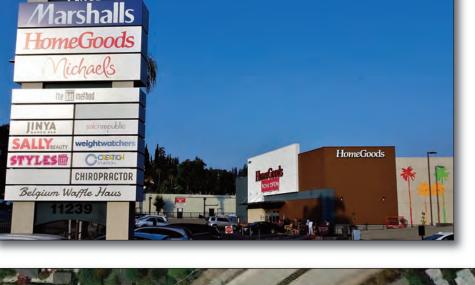

#### **FEATURED TENANTS**

HomeGoods, Marshalls, Michaels, Carter's/OshKosh, Bar Method, Ramen Jinya, Salon Republic, Sally Beauty Supply

#### TENANT ROSTER

| HOME GOODS                  | 24,762 SF                                                                                                                                                                                                           |
|-----------------------------|---------------------------------------------------------------------------------------------------------------------------------------------------------------------------------------------------------------------|
| BELGIUM WAFFLE HAUS         | 1,790 SF                                                                                                                                                                                                            |
| AVAILABLE                   | 1,837 SF                                                                                                                                                                                                            |
| CARTER'S/OSH KOSH           | 4,793 SF                                                                                                                                                                                                            |
| SALLY BEAUTY SUPPLY         | 1,467 SF                                                                                                                                                                                                            |
| RAMEN JINYA                 | 1,200 SF                                                                                                                                                                                                            |
| MARSHALLS                   | 34,019 SF                                                                                                                                                                                                           |
| CREATION STATION            | 4,130 SF                                                                                                                                                                                                            |
| SALON REPUBLIC              | 7,497 SF                                                                                                                                                                                                            |
| PROHEALTH PHYSICAL MEDICINE | 1,355 SF                                                                                                                                                                                                            |
| THE BAR METHOD              | 2,426 SF                                                                                                                                                                                                            |
| MICHAELS                    | 26,991 SF                                                                                                                                                                                                           |
| ORTHOPEDIC PAIN MANAGEMENT  | 1,188 SF                                                                                                                                                                                                            |
| GLOW GETTER BEAUTY LOUNGE   | 1,076 SF                                                                                                                                                                                                            |
|                             | BELGIUM WAFFLE HAUS  AVAILABLE  CARTER'S/OSH KOSH  SALLY BEAUTY SUPPLY  RAMEN JINYA  MARSHALLS  CREATION STATION  SALON REPUBLIC  PROHEALTH PHYSICAL MEDICINE  THE BAR METHOD  MICHAELS  ORTHOPEDIC PAIN MANAGEMENT |