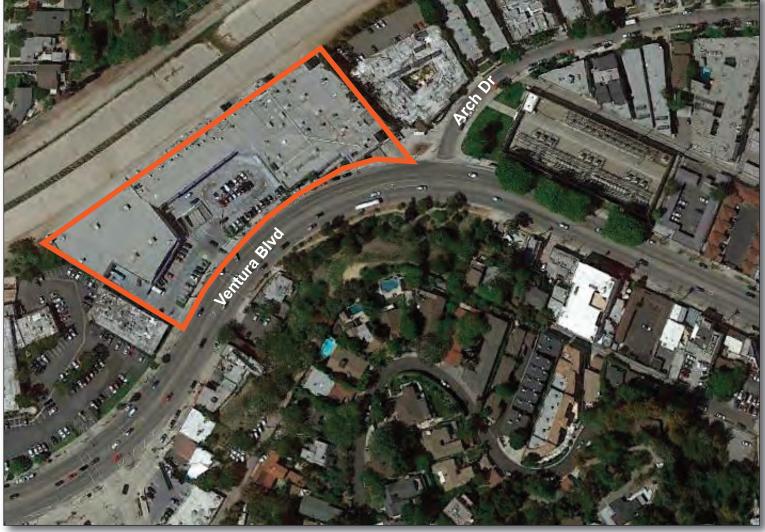

#### LOCATION

11211 Ventura Boulevard - Studio City, CA

# STUDIO CITY PLACE

11239 VENTURA BOULEVARD, STUDIO CITY, CALIFORNIA