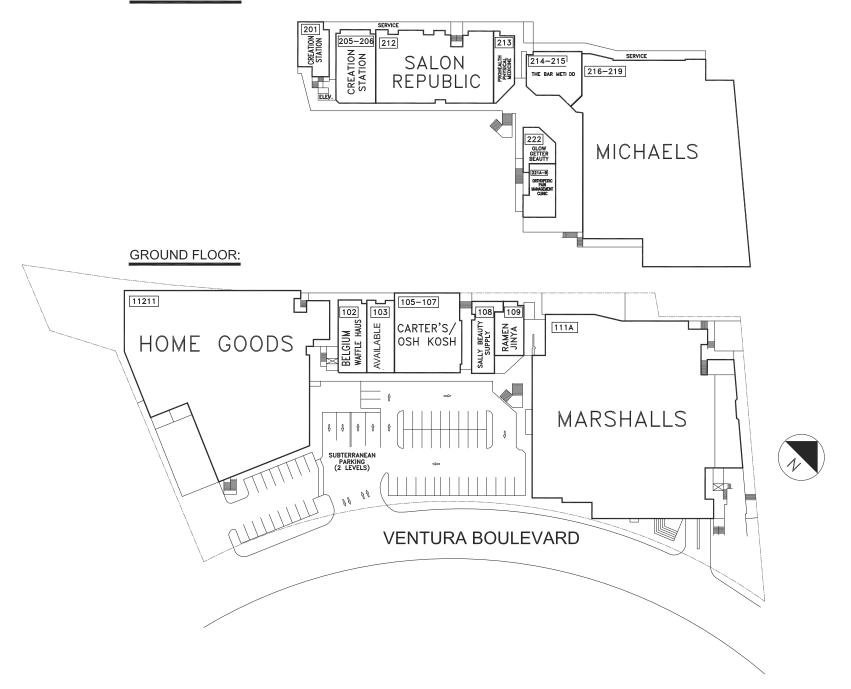

#### **FEATURED TENANTS**

HomeGoods, Marshalls, Michaels, Carter's/OshKosh, Bar Method, Ramen Jinya, Salon Republic, Sally Beauty Supply

#### SECOND FLOOR:

LEASING PLAN

#### TENANT ROSTER

| HOME GOODS                  | 24,762 SF                                                                                                                                                                                                           |
|-----------------------------|---------------------------------------------------------------------------------------------------------------------------------------------------------------------------------------------------------------------|
| BELGIUM WAFFLE HAUS         | 1,790 SF                                                                                                                                                                                                            |
| AVAILABLE                   | 1,837 SF                                                                                                                                                                                                            |
| CARTER'S/OSH KOSH           | 4,793 SF                                                                                                                                                                                                            |
| SALLY BEAUTY SUPPLY         | 1,467 SF                                                                                                                                                                                                            |
| RAMEN JINYA                 | 1,200 SF                                                                                                                                                                                                            |
| MARSHALLS                   | 34,019 SF                                                                                                                                                                                                           |
| CREATION STATION            | 4,130 SF                                                                                                                                                                                                            |
| SALON REPUBLIC              | 7,497 SF                                                                                                                                                                                                            |
| PROHEALTH PHYSICAL MEDICINE | 1,355 SF                                                                                                                                                                                                            |
| THE BAR METHOD              | 2,426 SF                                                                                                                                                                                                            |
| MICHAELS                    | 26,991 SF                                                                                                                                                                                                           |
| ORTHOPEDIC PAIN MANAGEMENT  | 1,188 SF                                                                                                                                                                                                            |
| GLOW GETTER BEAUTY LOUNGE   | 1,076 SF                                                                                                                                                                                                            |
|                             | BELGIUM WAFFLE HAUS  AVAILABLE  CARTER'S/OSH KOSH  SALLY BEAUTY SUPPLY  RAMEN JINYA  MARSHALLS  CREATION STATION  SALON REPUBLIC  PROHEALTH PHYSICAL MEDICINE  THE BAR METHOD  MICHAELS  ORTHOPEDIC PAIN MANAGEMENT |