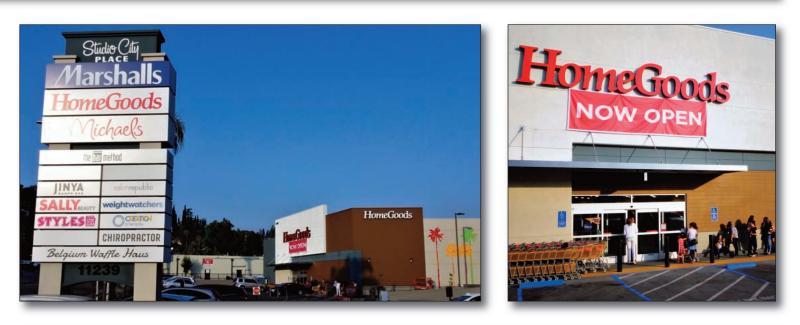

#### GLA: 114,500 SF

- HomeGoods and Carter's/OshKosh are now open!
- Center is 100% leased
- > 2-level community center located in trendy Studio City, along the Ventura Boulevard corridor
- Center completed renovation in late 2017, increasing customer comfort and curb appeal
- Ample parking including complimentary valet service for customers
- The center has prime signage visibility and exposure

#### **FEATURED TENANTS**

HomeGoods, Marshalls, Michaels, Carter's/OshKosh, Bar Method, Ramen Jinya, Salon Republic, Sally Beauty Supply

# TENANT ROSTER

| 11211   | HOME GOODS                  | 24,762 SF |
|---------|-----------------------------|-----------|
| 102     | BELGIUM WAFFLE HAUS         | 1,790 SF  |
| 103     | WEIGHT WATCHERS             | 1,837 SF  |
| 105-107 | CARTER'S/OSH KOSH           | 4,793 SF  |
| 108     | SALLY BEAUTY SUPPLY         | 1,467 SF  |
| 109     | RAMEN JINYA                 | 1,200 SF  |
| 111A    | MARSHALLS                   | 34,019 SF |
| 201-206 | CREATION STATION            | 4,130 SF  |
| 212     | SALON REPUBLIC              | 7,497 SF  |
| 213     | PROHEALTH PHYSICAL MEDICINE | 1,355 SF  |
| 214-215 | THE BAR METHOD              | 2,426 SF  |
| 216-219 | MICHAELS                    | 26,991 SF |
| 221A-B  | ORTHOPEDIC PAIN MANAGEMENT  | 1,188 SF  |
| 222     | AVAILABLE                   | 1,076 SF  |
|         |                             |           |