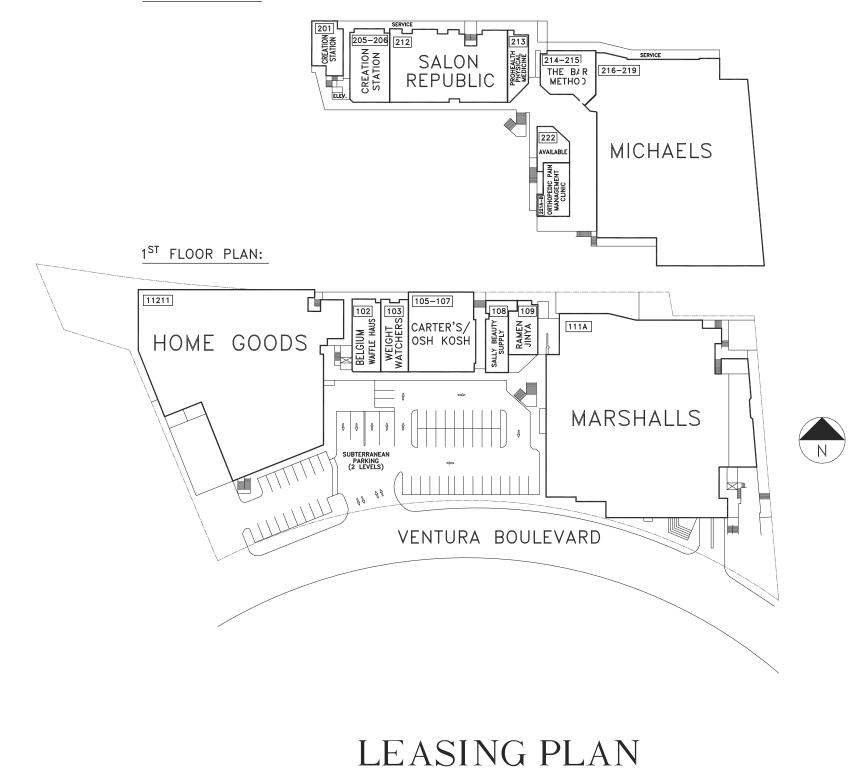

# STUDIO CITY PLACE

11239 VENTURA BOULEVARD, STUDIO CITY, CALIFORNIA

2<sup>ND</sup> FLOOR PLAN:

# TENANT ROSTER

| 11211   | HOME GOODS                  | 24,762 SF |
|---------|-----------------------------|-----------|
| 102     | BELGIUM WAFFLE HAUS         | 1,790 SF  |
| 103     | WEIGHT WATCHERS             | 1,837 SF  |
| 105-107 | CARTER'S/OSH KOSH           | 4,793 SF  |
| 108     | SALLY BEAUTY SUPPLY         | 1,467 SF  |
| 109     | RAMEN JINYA                 | 1,200 SF  |
| 111A    | MARSHALLS                   | 34,019 SF |
| 201-206 | CREATION STATION            | 4,130 SF  |
| 212     | SALON REPUBLIC              | 7,497 SF  |
| 213     | PROHEALTH PHYSICAL MEDICINE | 1,355 SF  |
| 214-215 | THE BAR METHOD              | 2,426 SF  |
| 216-219 | MICHAELS                    | 26,991 SF |
| 221A-B  | ORTHOPEDIC PAIN MANAGEMENT  | 1,188 SF  |
| 222     | AVAILABLE                   | 1,076 SF  |
|         |                             |           |

| PARKING PROVIDED =     |            |
|------------------------|------------|
| PARKING REQUIRED =     |            |
| GLA AS PER RENT ROLL = | 114,529 SF |
| ZONED =                |            |
| REV. DATE =            | JAN 2020   |