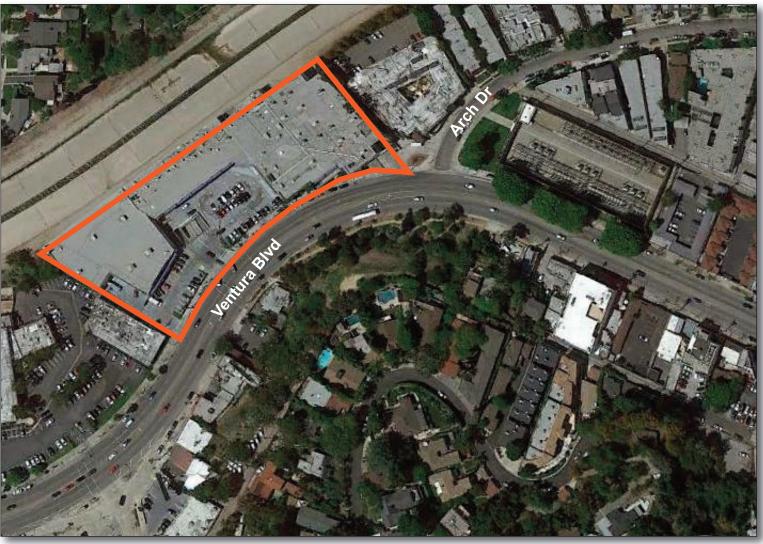

including complimentary valet service for customers
- The center has prime signage visibility and exposure

#### **FEATURED TENANTS**

HomeGoods, Marshalls, Michaels, Carter's/OshKosh, Bar Method, Ramen Jinya, Salon Republic, Sally Beauty Supply

#### 2021 DEMOGRAPHICS

|        | Population I A | vg HH Income I | <u>Households</u> |
|--------|----------------|----------------|-------------------|
| 1 mile | 23,289         | \$143,870      | 11,971            |
| 3 mile | 180,761        | \$130,323      | 83,047            |
| 5 mile | 611,668        | \$116,154      | 273,086           |
|        |                |                | 2021 ESRI         |



#### LOCATION 11211 Ventura Boulevard - Studio City, CA

# **LEASING CONTACT**

Zachary Sussman | 310.228.2963 ZSussman@combined.biz







WEST COAST OFFICE 9320 Wilshire Boulevard | Ste 310 | Beverly Hills, CA 90212 Office: 310.205.9616 | Fax: 310.228.2160 | www.combined.biz

## EAST COAST OFFICE

1025 Thomas Jefferson Street, NW | Ste 700 East | Washington, DC 20007 Office: 202.293.4500 | Fax: 202.833.3013 | www.combined.biz



# STUDIO CITY PLACE

11239 VENTURA BOULEVARD, STUDIO CITY, CALIFORNIA

2<sup>ND</sup> FLOOR PLAN:





# TENANT ROSTER

| 11211   | HOME GOODS                  | 24,762 SF |
|---------|-----------------------------|-----------|
| 102     | BELGIUM WAFFLE HAUS         | 1,790 SF  |
| 103     | WEIGHT WATCHERS             | 1,837 SF  |
| 105-107 | CARTER'S/OSH KOSH           | 4,793 SF  |
| 108     | SALLY BEAUTY SUPPLY         | 1,467 SF  |
| 109     | RAMEN JINYA                 | 1,200 SF  |
| 1