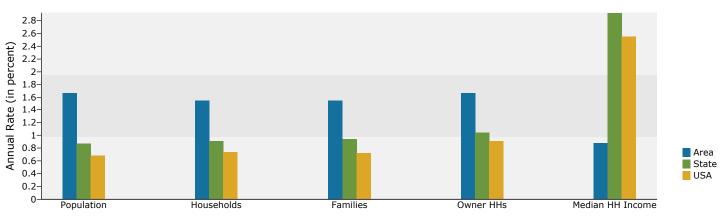

Sugarland Crossing

47100 Community Plz, Sterling, VA 20164-1826 Ring: 1 mile radius RVM - Turnpike

Latitude: 39.01431 Longitude: -77.37566

| Summary                                                                                                                                                                                                                                                              | Cei                                                                                                                                                                          | nsus 2010                                                                                                                                                                                |                                                                                                                                                                                                                                                                                               | 2012                                                                                                                                                                                     |                                                                                                                                                                                                                                                                                                                                                                                                                                                                                                                                                                                                                                                                                                                                                                                                                                                                                                                                                                                                                                                                                                                                                                                                                                                                                                                                                                                                                                                                                                                                                                                                                                                                                                                                                                                                                                                                                                                                                                                                                                                                                                                                                                                                                                                                                                                                                                                                                                                                                                                                                                                                                                                                                                                                                                                                                                                                                                                                                                                                                                                                                                                                                                                                | 2017                                                                                                                                          |
|----------------------------------------------------------------------------------------------------------------------------------------------------------------------------------------------------------------------------------------------------------------------|------------------------------------------------------------------------------------------------------------------------------------------------------------------------------|------------------------------------------------------------------------------------------------------------------------------------------------------------------------------------------|-----------------------------------------------------------------------------------------------------------------------------------------------------------------------------------------------------------------------------------------------------------------------------------------------|------------------------------------------------------------------------------------------------------------------------------------------------------------------------------------------|------------------------------------------------------------------------------------------------------------------------------------------------------------------------------------------------------------------------------------------------------------------------------------------------------------------------------------------------------------------------------------------------------------------------------------------------------------------------------------------------------------------------------------------------------------------------------------------------------------------------------------------------------------------------------------------------------------------------------------------------------------------------------------------------------------------------------------------------------------------------------------------------------------------------------------------------------------------------------------------------------------------------------------------------------------------------------------------------------------------------------------------------------------------------------------------------------------------------------------------------------------------------------------------------------------------------------------------------------------------------------------------------------------------------------------------------------------------------------------------------------------------------------------------------------------------------------------------------------------------------------------------------------------------------------------------------------------------------------------------------------------------------------------------------------------------------------------------------------------------------------------------------------------------------------------------------------------------------------------------------------------------------------------------------------------------------------------------------------------------------------------------------------------------------------------------------------------------------------------------------------------------------------------------------------------------------------------------------------------------------------------------------------------------------------------------------------------------------------------------------------------------------------------------------------------------------------------------------------------------------------------------------------------------------------------------------------------------------------------------------------------------------------------------------------------------------------------------------------------------------------------------------------------------------------------------------------------------------------------------------------------------------------------------------------------------------------------------------------------------------------------------------------------------------------------------------|-----------------------------------------------------------------------------------------------------------------------------------------------|
| Population                                                                                                                                                                                                                                                           |                                                                                                                                                                              | 12,714                                                                                                                                                                                   |                                                                                                                                                                                                                                                                                               | 12,894                                                                                                                                                                                   |                                                                                                                                                                                                                                                                                                                                                                                                                                                                                                                                                                                                                                                                                                                                                                                                                                                                                                                                                                                                                                                                                                                                                                                                                                                                                                                                                                                                                                                                                                                                                                                                                                                                                                                                                                                                                                                                                                                                                                                                                                                                                                                                                                                                                                                                                                                                                                                                                                                                                                                                                                                                                                                                                                                                                                                                                                                                                                                                                                                                                                                                                                                                                                                                | 14,043                                                                                                                                        |
| Households                                                                                                                                                                                                                                                           |                                                                                                                                                                              | 4,110                                                                                                                                                                                    |                                                                                                                                                                                                                                                                                               | 4,218                                                                                                                                                                                    |                                                                                                                                                                                                                                                                                                                                                                                                                                                                                                                                                                                                                                                                                                                                                                                                                                                                                                                                                                                                                                                                                                                                                                                                                                                                                                                                                                                                                                                                                                                                                                                                                                                                                                                                                                                                                                                                                                                                                                                                                                                                                                                                                                                                                                                                                                                                                                                                                                                                                                                                                                                                                                                                                                                                                                                                                                                                                                                                                                                                                                                                                                                                                                                                | 4,549                                                                                                                                         |
| Families                                                                                                                                                                                                                                                             |                                                                                                                                                                              | 3,192                                                                                                                                                                                    |                                                                                                                                                                                                                                                                                               | 3,253                                                                                                                                                                                    |                                                                                                                                                                                                                                                                                                                                                                                                                                                                                                                                                                                                                                                                                                                                                                                                                                                                                                                                                                                                                                                                                                                                                                                                                                                                                                                                                                                                                                                                                                                                                                                                                                                                                                                                                                                                                                                                                                                                                                                                                                                                                                                                                                                                                                                                                                                                                                                                                                                                                                                                                                                                                                                                                                                                                                                                                                                                                                                                                                                                                                                                                                                                                                                                | 3,511                                                                                                                                         |
| Average Household Size                                                                                                                                                                                                                                               |                                                                                                                                                                              | 3.09                                                                                                                                                                                     |                                                                                                                                                                                                                                                                                               | 3.06                                                                                                                                                                                     |                                                                                                                                                                                                                                                                                                                                                                                                                                                                                                                                                                                                                                                                                                                                                                                                                                                                                                                                                                                                                                                                                                                                                                                                                                                                                                                                                                                                                                                                                                                                                                                                                                                                                                                                                                                                                                                                                                                                                                                                                                                                                                                                                                                                                                                                                                                                                                                                                                                                                                                                                                                                                                                                                                                                                                                                                                                                                                                                                                                                                                                                                                                                                                                                | 3.09                                                                                                                                          |
| Owner Occupied Housing Units                                                                                                                                                                                                                                         |                                                                                                                                                                              | 3,314                                                                                                                                                                                    |                                                                                                                                                                                                                                                                                               | 3,296                                                                                                                                                                                    |                                                                                                                                                                                                                                                                                                                                                                                                                                                                                                                                                                                                                                                                                                                                                                                                                                                                                                                                                                                                                                                                                                                                                                                                                                                                                                                                                                                                                                                                                                                                                                                                                                                                                                                                                                                                                                                                                                                                                                                                                                                                                                                                                                                                                                                                                                                                                                                                                                                                                                                                                                                                                                                                                                                                                                                                                                                                                                                                                                                                                                                                                                                                                                                                | 3,589                                                                                                                                         |
| Renter Occupied Housing Units                                                                                                                                                                                                                                        |                                                                                                                                                                              | 796                                                                                                                                                                                      |                                                                                                                                                                                                                                                                                               | 922                                                                                                                                                                                      |                                                                                                                                                                                                                                                                                                                                                                                                                                                                                                                                                                                                                                                                                                                                                                                                                                                                                                                                                                                                                                                                                                                                                                                                                                                                                                                                                                                                                                                                                                                                                                                                                                                                                                                                                                                                                                                                                                                                                                                                                                                                                                                                                                                                                                                                                                                                                                                                                                                                                                                                                                                                                                                                                                                                                                                                                                                                                                                                                                                                                                                                                                                                                                                                | 960                                                                                                                                           |
| Median Age                                                                                                                                                                                                                                                           |                                                                                                                                                                              | 35.4                                                                                                                                                                                     |                                                                                                                                                                                                                                                                                               | 35.5                                                                                                                                                                                     |                                                                                                                                                                                                                                                                                                                                                                                                                                                                                                                                                                                                                                                                                                                                                                                                                                                                                                                                                                                                                                                                                                                                                                                                                                                                                                                                                                                                                                                                                                                                                                                                                                                                                                                                                                                                                                                                                                                                                                                                                                                                                                                                                                                                                                                                                                                                                                                                                                                                                                                                                                                                                                                                                                                                                                                                                                                                                                                                                                                                                                                                                                                                                                                                | 35.8                                                                                                                                          |
| Trends: 2012 - 2017 Annual Rate                                                                                                                                                                                                                                      |                                                                                                                                                                              | Area                                                                                                                                                                                     |                                                                                                                                                                                                                                                                                               | State                                                                                                                                                                                    |                                                                                                                                                                                                                                                                                                                                                                                                                                                                                                                                                                                                                                                                                                                                                                                                                                                                                                                                                                                                                                                                                                                                                                                                                                                                                                                                                                                                                                                                                                                                                                                                                                                                                                                                                                                                                                                                                                                                                                                                                                                                                                                                                                                                                                                                                                                                                                                                                                                                                                                                                                                                                                                                                                                                                                                                                                                                                                                                                                                                                                                                                                                                                                                                | National                                                                                                                                      |
| Population                                                                                                                                                                                                                                                           |                                                                                                                                                                              | 1.72%                                                                                                                                                                                    |                                                                                                                                                                                                                                                                                               | 0.87%                                                                                                                                                                                    |                                                                                                                                                                                                                                                                                                                                                                                                                                                                                                                                                                                                                                                                                                                                                                                                                                                                                                                                                                                                                                                                                                                                                                                                                                                                                                                                                                                                                                                                                                                                                                                                                                                                                                                                                                                                                                                                                                                                                                                                                                                                                                                                                                                                                                                                                                                                                                                                                                                                                                                                                                                                                                                                                                                                                                                                                                                                                                                                                                                                                                                                                                                                                                                                | 0.68%                                                                                                                                         |
| Households                                                                                                                                                                                                                                                           |                                                                                                                                                                              | 1.52%                                                                                                                                                                                    |                                                                                                                                                                                                                                                                                               | 0.91%                                                                                                                                                                                    |                                                                                                                                                                                                                                                                                                                                                                                                                                                                                                                                                                                                                                                                                                                                                                                                                                                                                                                                                                                                                                                                                                                                                                                                                                                                                                                                                                                                                                                                                                                                                                                                                                                                                                                                                                                                                                                                                                                                                                                                                                                                                                                                                                                                                                                                                                                                                                                                                                                                                                                                                                                                                                                                                                                                                                                                                                                                                                                                                                                                                                                                                                                                                                                                | 0.74%                                                                                                                                         |
| Families                                                                                                                                                                                                                                                             |                                                                                                                                                                              | 1.54%                                                                                                                                                                                    |                                                                                                                                                                                                                                                                                               | 0.94%                                                                                                                                                                                    |                                                                                                                                                                                                                                                                                                                                                                                                                                                                                                                                                                                                                                                                                                                                                                                                                                                                                                                                                                                                                                                                                                                                                                                                                                                                                                                                                                                                                                                                                                                                                                                                                                                                                                                                                                                                                                                                                                                                                                                                                                                                                                                                                                                                                                                                                                                                                                                                                                                                                                                                                                                                                                                                                                                                                                                                                                                                                                                                                                                                                                                                                                                                                                                                | 0.72%                                                                                                                                         |
| Owner HHs                                                                                                                                                                                                                                                            |                                                                                                                                                                              | 1.72%                                                                                                                                                                                    |                                                                                                                                                                                                                                                                                               | 1.04%                                                                                                                                                                                    |                                                                                                                                                                                                                                                                                                                                                                                                                                                                                                                                                                                                                                                                                                                                                                                                                                                                                                                                                                                                                                                                                                                                                                                                                                                                                                                                                                                                                                                                                                                                                                                                                                                                                                                                                                                                                                                                                                                                                                                                                                                                                                                                                                                                                                                                                                                                                                                                                                                                                                                                                                                                                                                                                                                                                                                                                                                                                                                                                                                                                                                                                                                                                                                                | 0.91%                                                                                                                                         |
| Median Household Income                                                                                                                                                                                                                                              |                                                                                                                                                                              | 1.68%                                                                                                                                                                                    |                                                                                                                                                                                                                                                                                               | 2.92%                                                                                                                                                                                    |                                                                                                                                                                                                                                                                                                                                                                                                                                                                                                                                                                                                                                                                                                                                                                                                                                                                                                                                                                                                                                                                                                                                                                                                                                                                                                                                                                                                                                                                                                                                                                                                                                                                                                                                                                                                                                                                                                                                                                                                                                                                                                                                                                                                                                                                                                                                                                                                                                                                                                                                                                                                                                                                                                                                                                                                                                                                                                                                                                                                                                                                                                                                                                                                | 2.55%                                                                                                                                         |
|                                                                                                                                                                                                                                                                      |                                                                                                                                                                              |                                                                                                                                                                                          | 20                                                                                                                                                                                                                                                                                            | 12                                                                                                                                                                                       | 20                                                                                                                                                                                                                                                                                                                                                                                                                                                                                                                                                                                                                                                                                                                                                                                                                                                                                                                                                                                                                                                                                                                                                                                                                                                                                                                                                                                                                                                                                                                                                                                                                                                                                                                                                                                                                                                                                                                                                                                                                                                                                                                                                                                                                                                                                                                                                                                                                                                                                                                                                                                                                                                                                                                                                                                                                                                                                                                                                                                                                                                                                                                                                                                             | 017                                                                                                                                           |
| Households by Income                                                                                                                                                                                                                                                 |                                                                                                                                                                              |                                                                                                                                                                                          | Number                                                                                                                                                                                                                                                                                        | Percent                                                                                                                                                                                  | Number                                                                                                                                                                                                                                                                                                                                                                                                                                                                                                                                                                                                                                                                                                                                                                                                                                                                                                                                                                                                                                                                                                                                                                                                                                                                                                                                                                                                                                                                                                                                                                                                                                                                                                                                                                                                                                                                                                                                                                                                                                                                                                                                                                                                                                                                                                                                                                                                                                                                                                                                                                                                                                                                                                                                                                                                                                                                                                                                                                                                                                                                                                                                                                                         | Percent                                                                                                                                       |
| <\$15,000                                                                                                                                                                                                                                                            |                                                                                                                                                                              |                                                                                                                                                                                          | 98                                                                                                                                                                                                                                                                                            | 2.3%                                                                                                                                                                                     | 97                                                                                                                                                                                                                                                                                                                                                                                                                                                                                                                                                                                                                                                                                                                                                                                                                                                                                                                                                                                                                                                                                                                                                                                                                                                                                                                                                                                                                                                                                                                                                                                                                                                                                                                                                                                                                                                                                                                                                                                                                                                                                                                                                                                                                                                                                                                                                                                                                                                                                                                                                                                                                                                                                                                                                                                                                                                                                                                                                                                                                                                                                                                                                                                             | 2.1%                                                                                                                                          |
| \$15,000 - \$24,999                                                                                                                                                                                                                                                  |                                                                                                                                                                              |                                                                                                                                                                                          | 95                                                                                                                                                                                                                                                                                            | 2.3%                                                                                                                                                                                     | 72                                                                                                                                                                                                                                                                                                                                                                                                                                                                                                                                                                                                                                                                                                                                                                                                                                                                                                                                                                                                                                                                                                                                                                                                                                                                                                                                                                                                                                                                                                                                                                                                                                                                                                                                                                                                                                                                                                                                                                                                                                                                                                                                                                                                                                                                                                                                                                                                                                                                                                                                                                                                                                                                                                                                                                                                                                                                                                                                                                                                                                                                                                                                                                                             | 1.6%                                                                                                                                          |
| \$25,000 - \$34,999                                                                                                                                                                                                                                                  |                                                                                                                                                                              |                                                                                                                                                                                          | 104                                                                                                                                                                                                                                                                                           | 2.5%                                                                                                                                                                                     | 82                                                                                                                                                                                                                                                                                                                                                                                                                                                                                                                                                                                                                                                                                                                                                                                                                                                                                                                                                                                                                                                                                                                                                                                                                                                                                                                                                                                                                                                                                                                                                                                                                                                                                                                                                                                                                                                                                                                                                                                                                                                                                                                                                                                                                                                                                                                                                                                                                                                                                                                                                                                                                                                                                                                                                                                                                                                                                                                                                                                                                                                                                                                                                                                             | 1.8%                                                                                                                                          |
| \$35,000 - \$49,999                                                                                                                                                                                                                                                  |                                                                                                                                                                              |                                                                                                                                                                                          | 225                                                                                                                                                                                                                                                                                           | 5.3%                                                                                                                                                                                     | 187                                                                                                                                                                                                                                                                                                                                                                                                                                                                                                                                                                                                                                                                                                                                                                                                                                                                                                                                                                                                                                                                                                                                                                                                                                                                                                                                                                                                                                                                                                                                                                                                                                                                                                                                                                                                                                                                                                                                                                                                                                                                                                                                                                                                                                                                                                                                                                                                                                                                                                                                                                                                                                                                                                                                                                                                                                                                                                                                                                                                                                                                                                                                                                                            | 4.1%                                                                                                                                          |
| \$50,000 - \$74,999                                                                                                                                                                                                                                                  |                                                                                                                                                                              |                                                                                                                                                                                          | 565                                                                                                                                                                                                                                                                                           | 13.4%                                                                                                                                                                                    | 500                                                                                                                                                                                                                                                                                                                                                                                                                                                                                                                                                                                                                                                                                                                                                                                                                                                                                                                                                                                                                                                                                                                                                                                                                                                                                                                                                                                                                                                                                                                                                                                                                                                                                                                                                                                                                                                                                                                                                                                                                                                                                                                                                                                                                                                                                                                                                                                                                                                                                                                                                                                                                                                                                                                                                                                                                                                                                                                                                                                                                                                                                                                                                                                            | 11.0%                                                                                                                                         |
| \$75,000 - \$99,999                                                                                                                                                                                                                                                  |                                                                                                                                                                              |                                                                                                                                                                                          | 662                                                                                                                                                                                                                                                                                           | 15.7%                                                                                                                                                                                    | 763                                                                                                                                                                                                                                                                                                                                                                                                                                                                                                                                                                                                                                                                                                                                                                                                                                                                                                                                                                                                                                                                                                                                                                                                                                                                                                                                                                                                                                                                                                                                                                                                                                                                                                                                                                                                                                                                                                                                                                                                                                                                                                                                                                                                                                                                                                                                                                                                                                                                                                                                                                                                                                                                                                                                                                                                                                                                                                                                                                                                                                                                                                                                                                                            | 16.8%                                                                                                                                         |
| \$100,000 - \$149,999                                                                                                                                                                                                                                                |                                                                                                                                                                              |                                                                                                                                                                                          | 1,002                                                                                                                                                                                                                                                                                         | 23.8%                                                                                                                                                                                    | 1,018                                                                                                                                                                                                                                                                                                                                                                                                                                                                                                                                                                                                                                                                                                                                                                                                                                                                                                                                                                                                                                                                                                                                                                                                                                                                                                                                                                                                                                                                                                                                                                                                                                                                                                                                                                                                                                                                                                                                                                                                                                                                                                                                                                                                                                                                                                                                                                                                                                                                                                                                                                                                                                                                                                                                                                                                                                                                                                                                                                                                                                                                                                                                                                                          | 22.4%                                                                                                                                         |
| \$150,000 - \$199,999                                                                                                                                                                                                                                                |                                                                                                                                                                              |                                                                                                                                                                                          | 761                                                                                                                                                                                                                                                                                           | 18.0%                                                                                                                                                                                    | 1,018                                                                                                                                                                                                                                                                                                                                                                                                                                                                                                                                                                                                                                                                                                                                                                                                                                                                                                                                                                                                                                                                                                                                                                                                                                                                                                                                                                                                                                                                                                                                                                                                                                                                                                                                                                                                                                                                                                                                                                                                                                                                                                                                                                                                                                                                                                                                                                                                                                                                                                                                                                                                                                                                                                                                                                                                                                                                                                                                                                                                                                                                                                                                                                                          | 22.4%                                                                                                                                         |
| \$200,000+                                                                                                                                                                                                                                                           |                                                                                                                                                                              |                                                                                                                                                                                          | 707                                                                                                                                                                                                                                                                                           | 16.8%                                                                                                                                                                                    | 812                                                                                                                                                                                                                                                                                                                                                                                                                                                                                                                                                                                                                                                                                                                                                                                                                                                                                                                                                                                                                                                                                                                                                                                                                                                                                                                                                                                                                                                                                                                                                                                                                                                                                                                                                                                                                                                                                                                                                                                                                                                                                                                                                                                                                                                                                                                                                                                                                                                                                                                                                                                                                                                                                                                                                                                                                                                                                                                                                                                                                                                                                                                                                                                            | 17.9%                                                                                                                                         |
|                                                                                                                                                                                                                                                                      |                                                                                                                                                                              |                                                                                                                                                                                          |                                                                                                                                                                                                                                                                                               |                                                                                                                                                                                          |                                                                                                                                                                                                                                                                                                                                                                                                                                                                                                                                                                                                                                                                                                                                                                                                                                                                                                                                                                                                                                                                                                                                                                                                                                                                                                                                                                                                                                                                                                                                                                                                                                                                                                                                                                                                                                                                                                                                                                                                                                                                                                                                                                                                                                                                                                                                                                                                                                                                                                                                                                                                                                                                                                                                                                                                                                                                                                                                                                                                                                                                                                                                                                                                |                                                                                                                                               |
| Median Household Income                                                                                                                                                                                                                                              |                                                                                                                                                                              |                                                                                                                                                                                          | \$113,082                                                                                                                                                                                                                                                                                     |                                                                                                                                                                                          | \$122,891                                                                                                                                                                                                                                                                                                                                                                                                                                                                                                                                                                                                                                                                                                                                                                                                                                                                                                                                                                                                                                                                                                                                                                                                                                                                                                                                                                                                                                                                                                                                                                                                                                                                                                                                                                                                                                                                                                                                                                                                                                                                                                                                                                                                                                                                                                                                                                                                                                                                                                                                                                                                                                                                                                                                                                                                                                                                                                                                                                                                                                                                                                                                                                                      |                                                                                                                                               |
|                                                                                                                                                                                                                                                                      |                                                                                                                                                                              |                                                                                                                                                                                          |                                                                                                                                                                                                                                                                                               |                                                                                                                                                                                          | #1E0.000                                                                                                                                                                                                                                                                                                                                                                                                                                                                                                                                                                                                                                                                                                                                                                                                                                                                                                                                                                                                                                                                                                                                                                                                                                                                                                                                                                                                                                                                                                                                                                                                                                                                                                                                                                                                                                                                                                                                                                                                                                                                                                                                                                                                                                                                                                                                                                                                                                                                                                                                                                                                                                                                                                                                                                                                                                                                                                                                                                                                                                                                                                                                                                                       |                                                                                                                                               |
| Average Household Income                                                                                                                                                                                                                                             |                                                                                                                                                                              |                                                                                                                                                                                          | \$138,111                                                                                                                                                                                                                                                                                     |                                                                                                                                                                                          | \$158,998                                                                                                                                                                                                                                                                                                                                                                                                                                                                                                                                                                                                                                                                                                                                                                                                                                                                                                                                                                                                                                                                                                                                                                                                                                                                                                                                                                                                                                                                                                                                                                                                                                                                                                                                                                                                                                                                                                                                                                                                                                                                                                                                                                                                                                                                                                                                                                                                                                                                                                                                                                                                                                                                                                                                                                                                                                                                                                                                                                                                                                                                                                                                                                                      |                                                                                                                                               |
| Average Household Income<br>Per Capita Income                                                                                                                                                                                                                        |                                                                                                                                                                              |                                                                                                                                                                                          | \$138,111<br>\$45,309                                                                                                                                                                                                                                                                         |                                                                                                                                                                                          | \$158,998<br>\$51,652                                                                                                                                                                                                                                                                                                                                                                                                                                                                                                                                                                                                                                                                                                                                                                                                                                                                                                                                                                                                                                                                                                                                                                                                                                                                                                                                                                                                                                                                                                                                                                                                                                                                                                                                                                                                                                                                                                                                                                                                                                                                                                                                                                                                                                                                                                                                                                                                                                                                                                                                                                                                                                                                                                                                                                                                                                                                                                                                                                                                                                                                                                                                                                          |                                                                                                                                               |
| -                                                                                                                                                                                                                                                                    | Census 20                                                                                                                                                                    | 010                                                                                                                                                                                      | \$45,309                                                                                                                                                                                                                                                                                      | 12                                                                                                                                                                                       | \$51,652                                                                                                                                                                                                                                                                                                                                                                                                                                                                                                                                                                                                                                                                                                                                                                                                                                                                                                                                                                                                                                                                                                                                                                                                                                                                                                                                                                                                                                                                                                                                                                                                                                                                                                                                                                                                                                                                                                                                                                                                                                                                                                                                                                                                                                                                                                                                                                                                                                                                                                                                                                                                                                                                                                                                                                                                                                                                                                                                                                                                                                                                                                                                                                                       | )17                                                                                                                                           |
| -                                                                                                                                                                                                                                                                    | <b>Census 20</b><br>Number                                                                                                                                                   | <b>)10</b><br>Percent                                                                                                                                                                    | \$45,309                                                                                                                                                                                                                                                                                      | 9 <b>12</b><br>Percent                                                                                                                                                                   | \$51,652                                                                                                                                                                                                                                                                                                                                                                                                                                                                                                                                                                                                                                                                                                                                                                                                                                                                                                                                                                                                                                                                                                                                                                                                                                                                                                                                                                                                                                                                                                                                                                                                                                                                                                                                                                                                                                                                                                                                                                                                                                                                                                                                                                                                                                                                                                                                                                                                                                                                                                                                                                                                                                                                                                                                                                                                                                                                                                                                                                                                                                                                                                                                                                                       | <b>)17</b><br>Percent                                                                                                                         |
| Per Capita Income Population by Age 0 - 4                                                                                                                                                                                                                            |                                                                                                                                                                              |                                                                                                                                                                                          | \$45,309<br><b>20</b>                                                                                                                                                                                                                                                                         | Percent<br>7.8%                                                                                                                                                                          | \$51,652<br><b>2(</b>                                                                                                                                                                                                                                                                                                                                                                                                                                                                                                                                                                                                                                                                                                                                                                                                                                                                                                                                                                                                                                                                                                                                                                                                                                                                                                                                                                                                                                                                                                                                                                                                                                                                                                                                                                                                                                                                                                                                                                                                                                                                                                                                                                                                                                                                                                                                                                                                                                                                                                                                                                                                                                                                                                                                                                                                                                                                                                                                                                                                                                                                                                                                                                          | Percent<br>7.7%                                                                                                                               |
| Per Capita Income<br>Population by Age<br>0 - 4<br>5 - 9                                                                                                                                                                                                             | Number<br>996<br>942                                                                                                                                                         | Percent<br>7.8%<br>7.4%                                                                                                                                                                  | \$45,309<br><b>20</b><br>Number<br>1,001<br>945                                                                                                                                                                                                                                               | Percent<br>7.8%<br>7.3%                                                                                                                                                                  | \$51,652<br><b>20</b><br>Number                                                                                                                                                                                                                                                                                                                                                                                                                                                                                                                                                                                                                                                                                                                                                                                                                                                                                                                                                                                                                                                                                                                                                                                                                                                                                                                                                                                                                                                                                                                                                                                                                                                                                                                                                                                                                                                                                                                                                                                                                                                                                                                                                                                                                                                                                                                                                                                                                                                                                                                                                                                                                                                                                                                                                                                                                                                                                                                                                                                                                                                                                                                                                                | Percent<br>7.7%<br>7.3%                                                                                                                       |
| Per Capita Income Population by Age 0 - 4 5 - 9 10 - 14                                                                                                                                                                                                              | Number<br>996<br>942<br>869                                                                                                                                                  | Percent<br>7.8%<br>7.4%<br>6.8%                                                                                                                                                          | \$45,309<br><b>20</b><br>Number<br>1,001<br>945<br>869                                                                                                                                                                                                                                        | Percent<br>7.8%<br>7.3%<br>6.7%                                                                                                                                                          | \$51,652<br><b>20</b><br>Number<br>1,087<br>1,025<br>961                                                                                                                                                                                                                                                                                                                                                                                                                                                                                                                                                                                                                                                                                                                                                                                                                                                                                                                                                                                                                                                                                                                                                                                                                                                                                                                                                                                                                                                                                                                                                                                                                                                                                                                                                                                                                                                                                                                                                                                                                                                                                                                                                                                                                                                                                                                                                                                                                                                                                                                                                                                                                                                                                                                                                                                                                                                                                                                                                                                                                                                                                                                                       | Percent<br>7.7%<br>7.3%<br>6.8%                                                                                                               |
| Per Capita Income<br>Population by Age<br>0 - 4<br>5 - 9<br>10 - 14<br>15 - 19                                                                                                                                                                                       | Number<br>996<br>942<br>869<br>827                                                                                                                                           | Percent<br>7.8%<br>7.4%<br>6.8%<br>6.5%                                                                                                                                                  | \$45,309<br><b>20</b><br>Number<br>1,001<br>945                                                                                                                                                                                                                                               | Percent<br>7.8%<br>7.3%<br>6.7%<br>6.2%                                                                                                                                                  | \$51,652<br><b>20</b><br>Number<br>1,087<br>1,025<br>961<br>843                                                                                                                                                                                                                                                                                                                                                                                                                                                                                                                                                                                                                                                                                                                                                                                                                                                                                                                                                                                                                                                                                                                                                                                                                                                                                                                                                                                                                                                                                                                                                                                                                                                                                                                                                                                                                                                                                                                                                                                                                                                                                                                                                                                                                                                                                                                                                                                                                                                                                                                                                                                                                                                                                                                                                                                                                                                                                                                                                                                                                                                                                                                                | Percent<br>7.7%<br>7.3%<br>6.8%<br>6.0%                                                                                                       |
| Per Capita Income<br>Population by Age<br>0 - 4<br>5 - 9<br>10 - 14<br>15 - 19<br>20 - 24                                                                                                                                                                            | Number<br>996<br>942<br>869<br>827<br>683                                                                                                                                    | Percent<br>7.8%<br>7.4%<br>6.8%<br>6.5%<br>5.4%                                                                                                                                          | \$45,309<br>Number<br>1,001<br>945<br>869<br>804<br>713                                                                                                                                                                                                                                       | Percent<br>7.8%<br>7.3%<br>6.7%<br>6.2%<br>5.5%                                                                                                                                          | \$51,652<br><b>20</b><br>Number<br>1,087<br>1,025<br>961<br>843<br>725                                                                                                                                                                                                                                                                                                                                                                                                                                                                                                                                                                                                                                                                                                                                                                                                                                                                                                                                                                                                                                                                                                                                                                                                                                                                                                                                                                                                                                                                                                                                                                                                                                                                                                                                                                                                                                                                                                                                                                                                                                                                                                                                                                                                                                                                                                                                                                                                                                                                                                                                                                                                                                                                                                                                                                                                                                                                                                                                                                                                                                                                                                                         | Percent<br>7.7%<br>7.3%<br>6.8%<br>6.0%<br>5.2%                                                                                               |
| Per Capita Income  Population by Age  0 - 4  5 - 9  10 - 14  15 - 19  20 - 24  25 - 34                                                                                                                                                                               | Number<br>996<br>942<br>869<br>827                                                                                                                                           | Percent<br>7.8%<br>7.4%<br>6.8%<br>6.5%<br>5.4%<br>15.3%                                                                                                                                 | \$45,309<br><b>20</b><br>Number<br>1,001<br>945<br>869<br>804                                                                                                                                                                                                                                 | Percent<br>7.8%<br>7.3%<br>6.7%<br>6.2%<br>5.5%<br>15.5%                                                                                                                                 | \$51,652<br><b>20</b><br>Number<br>1,087<br>1,025<br>961<br>843                                                                                                                                                                                                                                                                                                                                                                                                                                                                                                                                                                                                                                                                                                                                                                                                                                                                                                                                                                                                                                                                                                                                                                                                                                                                                                                                                                                                                                                                                                                                                                                                                                                                                                                                                                                                                                                                                                                                                                                                                                                                                                                                                                                                                                                                                                                                                                                                                                                                                                                                                                                                                                                                                                                                                                                                                                                                                                                                                                                                                                                                                                                                | Percent<br>7.7%<br>7.3%<br>6.8%<br>6.0%<br>5.2%<br>15.7%                                                                                      |
| Per Capita Income<br>Population by Age<br>0 - 4<br>5 - 9<br>10 - 14<br>15 - 19<br>20 - 24                                                                                                                                                                            | Number<br>996<br>942<br>869<br>827<br>683<br>1,948<br>2,118                                                                                                                  | Percent<br>7.8%<br>7.4%<br>6.8%<br>6.5%<br>5.4%                                                                                                                                          | \$45,309<br>Number<br>1,001<br>945<br>869<br>804<br>713<br>2,003<br>2,083                                                                                                                                                                                                                     | Percent<br>7.8%<br>7.3%<br>6.7%<br>6.2%<br>5.5%<br>15.5%<br>16.2%                                                                                                                        | \$51,652<br>Number<br>1,087<br>1,025<br>961<br>843<br>725<br>2,199<br>2,215                                                                                                                                                                                                                                                                                                                                                                                                                                                                                                                                                                                                                                                                                                                                                                                                                                                                                                                                                                                                                                                                                                                                                                                                                                                                                                                                                                                                                                                                                                                                                                                                                                                                                                                                                                                                                                                                                                                                                                                                                                                                                                                                                                                                                                                                                                                                                                                                                                                                                                                                                                                                                                                                                                                                                                                                                                                                                                                                                                                                                                                                                                                    | Percent<br>7.7%<br>7.3%<br>6.8%<br>6.0%<br>5.2%<br>15.7%<br>15.8%                                                                             |
| Per Capita Income  Population by Age 0 - 4 5 - 9 10 - 14 15 - 19 20 - 24 25 - 34 35 - 44 45 - 54                                                                                                                                                                     | Number<br>996<br>942<br>869<br>827<br>683<br>1,948<br>2,118<br>2,188                                                                                                         | Percent<br>7.8%<br>7.4%<br>6.8%<br>6.5%<br>5.4%<br>15.3%<br>16.7%<br>17.2%                                                                                                               | \$45,309<br>Number<br>1,001<br>945<br>869<br>804<br>713<br>2,003<br>2,083<br>2,164                                                                                                                                                                                                            | Percent<br>7.8%<br>7.3%<br>6.7%<br>6.2%<br>5.5%<br>15.5%<br>16.2%<br>16.8%                                                                                                               | \$51,652<br>Number<br>1,087<br>1,025<br>961<br>843<br>725<br>2,199<br>2,215<br>2,202                                                                                                                                                                                                                                                                                                                                                                                                                                                                                                                                                                                                                                                                                                                                                                                                                                                                                                                                                                                                                                                                                                                                                                                                                                                                                                                                                                                                                                                                                                                                                                                                                                                                                                                                                                                                                                                                                                                                                                                                                                                                                                                                                                                                                                                                                                                                                                                                                                                                                                                                                                                                                                                                                                                                                                                                                                                                                                                                                                                                                                                                                                           | Percent<br>7.7%<br>7.3%<br>6.8%<br>6.0%<br>5.2%<br>15.7%<br>15.8%<br>15.7%                                                                    |
| Per Capita Income  Population by Age 0 - 4 5 - 9 10 - 14 15 - 19 20 - 24 25 - 34 35 - 44 45 - 54 55 - 64                                                                                                                                                             | Number<br>996<br>942<br>869<br>827<br>683<br>1,948<br>2,118<br>2,118<br>2,188<br>1,354                                                                                       | Percent<br>7.8%<br>7.4%<br>6.8%<br>6.5%<br>5.4%<br>15.3%<br>16.7%<br>17.2%<br>10.6%                                                                                                      | \$45,309<br>Number<br>1,001<br>945<br>869<br>804<br>713<br>2,003<br>2,083                                                                                                                                                                                                                     | Percent<br>7.8%<br>7.3%<br>6.7%<br>6.2%<br>5.5%<br>15.5%<br>16.2%<br>16.8%<br>11.2%                                                                                                      | \$51,652<br>Number<br>1,087<br>1,025<br>961<br>843<br>725<br>2,199<br>2,215<br>2,202<br>1,673                                                                                                                                                                                                                                                                                                                                                                                                                                                                                                                                                                                                                                                                                                                                                                                                                                                                                                                                                                                                                                                                                                                                                                                                                                                                                                                                                                                                                                                                                                                                                                                                                                                                                                                                                                                                                                                                                                                                                                                                                                                                                                                                                                                                                                                                                                                                                                                                                                                                                                                                                                                                                                                                                                                                                                                                                                                                                                                                                                                                                                                                                                  | Percent<br>7.7%<br>7.3%<br>6.8%<br>6.0%<br>5.2%<br>15.7%<br>15.8%<br>15.7%<br>11.9%                                                           |
| Per Capita Income  Population by Age 0 - 4 5 - 9 10 - 14 15 - 19 20 - 24 25 - 34 35 - 44 45 - 54 55 - 64 65 - 74                                                                                                                                                     | Number<br>996<br>942<br>869<br>827<br>683<br>1,948<br>2,118<br>2,118<br>2,188<br>1,354<br>522                                                                                | Percent<br>7.8%<br>7.4%<br>6.8%<br>6.5%<br>5.4%<br>15.3%<br>16.7%<br>17.2%<br>10.6%<br>4.1%                                                                                              | \$45,309<br>Number<br>1,001<br>945<br>869<br>804<br>713<br>2,003<br>2,003<br>2,083<br>2,164<br>1,447<br>574                                                                                                                                                                                   | Percent<br>7.8%<br>7.3%<br>6.7%<br>6.2%<br>5.5%<br>15.5%<br>16.2%<br>16.8%<br>11.2%<br>4.5%                                                                                              | \$51,652<br>Number<br>1,087<br>1,025<br>961<br>843<br>725<br>2,199<br>2,215<br>2,202<br>1,673<br>765                                                                                                                                                                                                                                                                                                                                                                                                                                                                                                                                                                                                                                                                                                                                                                                                                                                                                                                                                                                                                                                                                                                                                                                                                                                                                                                                                                                                                                                                                                                                                                                                                                                                                                                                                                                                                                                                                                                                                                                                                                                                                                                                                                                                                                                                                                                                                                                                                                                                                                                                                                                                                                                                                                                                                                                                                                                                                                                                                                                                                                                                                           | Percent<br>7.7%<br>7.3%<br>6.8%<br>6.0%<br>5.2%<br>15.7%<br>15.8%<br>15.7%<br>11.9%<br>5.4%                                                   |
| Per Capita Income  Population by Age  0 - 4  5 - 9  10 - 14  15 - 19  20 - 24  25 - 34  35 - 44  45 - 54  55 - 64  65 - 74  75 - 84                                                                                                                                  | Number<br>996<br>942<br>869<br>827<br>683<br>1,948<br>2,118<br>2,188<br>1,354<br>522<br>197                                                                                  | Percent<br>7.8%<br>7.4%<br>6.8%<br>6.5%<br>5.4%<br>15.3%<br>16.7%<br>17.2%<br>10.6%<br>4.1%<br>1.5%                                                                                      | \$45,309<br>Number<br>1,001<br>945<br>869<br>804<br>713<br>2,003<br>2,003<br>2,083<br>2,164<br>1,447<br>574<br>210                                                                                                                                                                            | Percent<br>7.8%<br>7.3%<br>6.7%<br>6.2%<br>5.5%<br>15.5%<br>16.2%<br>16.8%<br>11.2%<br>4.5%<br>1.6%                                                                                      | \$51,652<br>Number<br>1,087<br>1,025<br>961<br>843<br>725<br>2,199<br>2,215<br>2,202<br>1,673<br>765<br>251                                                                                                                                                                                                                                                                                                                                                                                                                                                                                                                                                                                                                                                                                                                                                                                                                                                                                                                                                                                                                                                                                                                                                                                                                                                                                                                                                                                                                                                                                                                                                                                                                                                                                                                                                                                                                                                                                                                                                                                                                                                                                                                                                                                                                                                                                                                                                                                                                                                                                                                                                                                                                                                                                                                                                                                                                                                                                                                                                                                                                                                                                    | Percent<br>7.7%<br>7.3%<br>6.8%<br>6.0%<br>5.2%<br>15.7%<br>15.8%<br>15.7%<br>11.9%<br>5.4%<br>1.8%                                           |
| Per Capita Income  Population by Age 0 - 4 5 - 9 10 - 14 15 - 19 20 - 24 25 - 34 35 - 44 45 - 54 55 - 64 65 - 74                                                                                                                                                     | Number<br>996<br>942<br>869<br>827<br>683<br>1,948<br>2,118<br>2,188<br>1,354<br>522<br>197<br>70                                                                            | Percent<br>7.8%<br>7.4%<br>6.8%<br>6.5%<br>5.4%<br>15.3%<br>16.7%<br>17.2%<br>10.6%<br>4.1%<br>1.5%<br>0.6%                                                                              | \$45,309<br>Number<br>1,001<br>945<br>869<br>804<br>713<br>2,003<br>2,003<br>2,083<br>2,164<br>1,447<br>574<br>210<br>80                                                                                                                                                                      | Percent<br>7.8%<br>7.3%<br>6.7%<br>6.2%<br>5.5%<br>15.5%<br>16.2%<br>16.8%<br>11.2%<br>4.5%<br>1.6%<br>0.6%                                                                              | \$51,652<br>Number<br>1,087<br>1,025<br>961<br>843<br>725<br>2,199<br>2,215<br>2,202<br>1,673<br>765<br>251<br>98                                                                                                                                                                                                                                                                                                                                                                                                                                                                                                                                                                                                                                                                                                                                                                                                                                                                                                                                                                                                                                                                                                                                                                                                                                                                                                                                                                                                                                                                                                                                                                                                                                                                                                                                                                                                                                                                                                                                                                                                                                                                                                                                                                                                                                                                                                                                                                                                                                                                                                                                                                                                                                                                                                                                                                                                                                                                                                                                                                                                                                                                              | Percent<br>7.7%<br>7.3%<br>6.8%<br>6.0%<br>5.2%<br>15.7%<br>15.8%<br>15.7%<br>11.9%<br>5.4%<br>1.8%<br>0.7%                                   |
| Per Capita Income  Population by Age  0 - 4  5 - 9  10 - 14  15 - 19  20 - 24  25 - 34  35 - 44  45 - 54  55 - 64  65 - 74  75 - 84  85+                                                                                                                             | Number<br>996<br>942<br>869<br>827<br>683<br>1,948<br>2,118<br>2,188<br>1,354<br>522<br>197<br>70<br><b>Census 20</b>                                                        | Percent<br>7.8%<br>7.4%<br>6.8%<br>6.5%<br>5.4%<br>15.3%<br>16.7%<br>17.2%<br>10.6%<br>4.1%<br>1.5%<br>0.6%                                                                              | \$45,309<br>Number<br>1,001<br>945<br>869<br>804<br>713<br>2,003<br>2,003<br>2,083<br>2,164<br>1,447<br>574<br>210<br>80<br>80                                                                                                                                                                | Percent<br>7.8%<br>7.3%<br>6.7%<br>6.2%<br>5.5%<br>15.5%<br>16.2%<br>16.8%<br>11.2%<br>4.5%<br>1.6%<br>0.6%                                                                              | \$51,652<br>Number<br>1,087<br>1,025<br>961<br>843<br>725<br>2,199<br>2,215<br>2,202<br>1,673<br>765<br>251<br>98                                                                                                                                                                                                                                                                                                                                                                                                                                                                                                                                                                                                                                                                                                                                                                                                                                                                                                                                                                                                                                                                                                                                                                                                                                                                                                                                                                                                                                                                                                                                                                                                                                                                                                                                                                                                                                                                                                                                                                                                                                                                                                                                                                                                                                                                                                                                                                                                                                                                                                                                                                                                                                                                                                                                                                                                                                                                                                                                                                                                                                                                              | Percent<br>7.7%<br>7.3%<br>6.8%<br>6.0%<br>5.2%<br>15.7%<br>15.8%<br>15.7%<br>11.9%<br>5.4%<br>1.8%<br>0.7%                                   |
| Per Capita Income  Population by Age  0 - 4  5 - 9  10 - 14  15 - 19  20 - 24  25 - 34  35 - 44  45 - 54  55 - 64  65 - 74  75 - 84  85+  Race and Ethnicity                                                                                                         | Number<br>996<br>942<br>869<br>827<br>683<br>1,948<br>2,118<br>2,188<br>1,354<br>522<br>197<br>70<br><b>Census 20</b><br>Number                                              | Percent<br>7.8%<br>7.4%<br>6.8%<br>6.5%<br>5.4%<br>15.3%<br>16.7%<br>17.2%<br>10.6%<br>4.1%<br>1.5%<br>0.6%<br><b>D10</b><br>Percent                                                     | \$45,309<br>Number<br>1,001<br>945<br>869<br>804<br>713<br>2,003<br>2,003<br>2,083<br>2,164<br>1,447<br>574<br>210<br>80<br>80<br>80<br>Number                                                                                                                                                | Percent<br>7.8%<br>7.3%<br>6.7%<br>6.2%<br>5.5%<br>15.5%<br>16.2%<br>16.8%<br>11.2%<br>4.5%<br>1.6%<br>0.6%<br>912<br>Percent                                                            | \$51,652<br>Number<br>1,087<br>1,025<br>961<br>843<br>725<br>2,199<br>2,215<br>2,202<br>1,673<br>765<br>251<br>98<br>251<br>98                                                                                                                                                                                                                                                                                                                                                                                                                                                                                                                                                                                                                                                                                                                                                                                                                                                                                                                                                                                                                                                                                                                                                                                                                                                                                                                                                                                                                                                                                                                                                                                                                                                                                                                                                                                                                                                                                                                                                                                                                                                                                                                                                                                                                                                                                                                                                                                                                                                                                                                                                                                                                                                                                                                                                                                                                                                                                                                                                                                                                                                                 | Percent<br>7.7%<br>6.8%<br>6.0%<br>5.2%<br>15.7%<br>15.8%<br>15.7%<br>11.9%<br>11.9%<br>1.8%<br>0.7%<br>0.7%<br>Percent                       |
| Per Capita Income  Population by Age  0 - 4  5 - 9  10 - 14  15 - 19  20 - 24  25 - 34  35 - 44  45 - 54  55 - 64  65 - 74  75 - 84  85+  Race and Ethnicity White Alone                                                                                             | Number<br>996<br>942<br>869<br>827<br>683<br>1,948<br>2,118<br>2,188<br>1,354<br>522<br>197<br>70<br><b>Census 20</b><br>Number<br>7,389                                     | Percent<br>7.8%<br>7.4%<br>6.8%<br>6.5%<br>5.4%<br>15.3%<br>16.7%<br>17.2%<br>10.6%<br>4.1%<br>1.5%<br>0.6%<br><b>D10</b><br>Percent<br>58.1%                                            | \$45,309<br>Number<br>1,001<br>945<br>869<br>804<br>713<br>2,003<br>2,003<br>2,083<br>2,164<br>1,447<br>574<br>210<br>80<br>20<br>Number<br>7,267                                                                                                                                             | Percent<br>7.8%<br>7.3%<br>6.7%<br>6.2%<br>5.5%<br>15.5%<br>16.2%<br>16.8%<br>11.2%<br>4.5%<br>1.6%<br>0.6%<br>912<br>Percent<br>56.4%                                                   | \$51,652<br>Number<br>1,087<br>1,025<br>961<br>843<br>725<br>2,199<br>2,215<br>2,202<br>1,673<br>765<br>251<br>98<br>251<br>98<br>26<br>Number<br>7,114                                                                                                                                                                                                                                                                                                                                                                                                                                                                                                                                                                                                                                                                                                                                                                                                                                                                                                                                                                                                                                                                                                                                                                                                                                                                                                                                                                                                                                                                                                                                                                                                                                                                                                                                                                                                                                                                                                                                                                                                                                                                                                                                                                                                                                                                                                                                                                                                                                                                                                                                                                                                                                                                                                                                                                                                                                                                                                                                                                                                                                        | Percent<br>7.7%<br>6.8%<br>6.0%<br>5.2%<br>15.7%<br>15.8%<br>15.7%<br>11.9%<br>5.4%<br>1.8%<br>0.7%<br>9017<br>Percent<br>50.7%               |
| Per Capita Income  Population by Age  0 - 4  5 - 9  10 - 14  15 - 19  20 - 24  25 - 34  35 - 44  45 - 54  55 - 64  65 - 74  75 - 84  85+  Race and Ethnicity  White Alone Black Alone                                                                                | Number<br>996<br>942<br>869<br>827<br>683<br>1,948<br>2,118<br>2,188<br>1,354<br>522<br>197<br>70<br><b>Census 20</b><br>Number<br>7,389<br>938                              | Percent<br>7.8%<br>7.4%<br>6.8%<br>6.5%<br>5.4%<br>15.3%<br>16.7%<br>17.2%<br>10.6%<br>4.1%<br>1.5%<br>0.6%<br>0.6%<br>Percent<br>58.1%<br>7.4%                                          | \$45,309<br>Number<br>1,001<br>945<br>869<br>804<br>713<br>2,003<br>2,003<br>2,003<br>2,083<br>2,164<br>1,447<br>574<br>210<br>80<br>20<br>Number<br>7,267<br>1,053                                                                                                                           | Percent<br>7.8%<br>7.3%<br>6.7%<br>6.2%<br>5.5%<br>15.5%<br>16.2%<br>16.8%<br>11.2%<br>4.5%<br>1.6%<br>0.6%<br>912<br>Percent<br>56.4%<br>8.2%                                           | \$51,652<br>Number<br>1,087<br>1,025<br>961<br>843<br>725<br>2,199<br>2,215<br>2,202<br>1,673<br>2,202<br>1,673<br>765<br>251<br>98<br>251<br>98<br>20<br>Number<br>7,114<br>1,350                                                                                                                                                                                                                                                                                                                                                                                                                                                                                                                                                                                                                                                                                                                                                                                                                                                                                                                                                                                                                                                                                                                                                                                                                                                                                                                                                                                                                                                                                                                                                                                                                                                                                                                                                                                                                                                                                                                                                                                                                                                                                                                                                                                                                                                                                                                                                                                                                                                                                                                                                                                                                                                                                                                                                                                                                                                                                                                                                                                                             | Percent<br>7.7%<br>6.8%<br>6.0%<br>5.2%<br>15.7%<br>15.8%<br>15.7%<br>11.9%<br>5.4%<br>0.7%<br>0.7%<br>Percent<br>50.7%<br>9.6%               |
| Per Capita Income  Population by Age  0 - 4  5 - 9  10 - 14  15 - 19  20 - 24  25 - 34  35 - 44  45 - 54  55 - 64  65 - 74  75 - 84  85+  Race and Ethnicity  White Alone Black Alone American Indian Alone                                                          | Number<br>996<br>942<br>869<br>827<br>683<br>1,948<br>2,118<br>2,188<br>1,354<br>522<br>197<br>70<br><b>Census 20</b><br>Number<br>7,389<br>938<br>63                        | Percent<br>7.8%<br>7.4%<br>6.8%<br>6.5%<br>5.4%<br>15.3%<br>16.7%<br>17.2%<br>10.6%<br>4.1%<br>1.5%<br>0.6%<br>Percent<br>58.1%<br>7.4%<br>0.5%                                          | \$45,309<br>Number<br>1,001<br>945<br>869<br>804<br>713<br>2,003<br>2,003<br>2,003<br>2,003<br>2,003<br>2,164<br>1,447<br>574<br>210<br>80<br>20<br>Number<br>7,267<br>1,053<br>65                                                                                                            | Percent<br>7.8%<br>7.3%<br>6.7%<br>6.2%<br>5.5%<br>15.5%<br>16.2%<br>16.8%<br>11.2%<br>4.5%<br>1.6%<br>0.6%<br>Percent<br>56.4%<br>8.2%<br>0.5%                                          | \$51,652<br>Number<br>1,087<br>1,025<br>961<br>843<br>725<br>2,199<br>2,215<br>2,202<br>1,673<br>2,202<br>1,673<br>2,51<br>98<br>251<br>98<br>251<br>98<br>251<br>98<br>251<br>98<br>251<br>98<br>251<br>98<br>251<br>98<br>251<br>98<br>251<br>98<br>251<br>98<br>251<br>98<br>251<br>98<br>255<br>251<br>98<br>255<br>251<br>255<br>251<br>255<br>255<br>255<br>255                                                                                                                                                                                                                                                                                                                                                                                                                                                                                                                                                                                                                                                                                                                                                                                                                                                                                                                                                                                                                                                                                                                                                                                                                                                                                                                                                                                                                                                                                                                                                                                                                                                                                                                                                                                                                                                                                                                                                                                                                                                                                                                                                                                                                                                                                                                                                                                                                                                                                                                                                                                                                                                                                                                                                                                                                          | Percent<br>7.7%<br>6.8%<br>6.0%<br>5.2%<br>15.7%<br>15.8%<br>15.7%<br>11.9%<br>5.4%<br>0.7%<br>Percent<br>50.7%<br>9.6%<br>0.6%               |
| Per Capita Income  Population by Age  0 - 4  5 - 9  10 - 14  15 - 19  20 - 24  25 - 34  35 - 44  45 - 54  55 - 64  65 - 74  75 - 84  85+  Race and Ethnicity  White Alone Black Alone American Indian Alone Asian Alone                                              | Number<br>996<br>942<br>869<br>827<br>683<br>1,948<br>2,118<br>2,188<br>1,354<br>522<br>197<br>70<br><b>Census 20</b><br>Number<br>7,389<br>938<br>63<br>2,355               | Percent<br>7.8%<br>7.4%<br>6.8%<br>6.5%<br>5.4%<br>15.3%<br>16.7%<br>17.2%<br>10.6%<br>4.1%<br>1.5%<br>0.6%<br>DIO<br>Percent<br>58.1%<br>7.4%<br>0.5%<br>18.5%                          | \$45,309<br>Number<br>1,001<br>945<br>869<br>804<br>713<br>2,003<br>2,083<br>2,083<br>2,164<br>1,447<br>574<br>210<br>80<br>20<br>Number<br>7,267<br>1,053<br>65<br>2,436                                                                                                                     | Percent<br>7.8%<br>7.3%<br>6.7%<br>6.2%<br>5.5%<br>15.5%<br>16.2%<br>16.8%<br>11.2%<br>4.5%<br>1.6%<br>0.6%<br>912<br>Percent<br>56.4%<br>8.2%<br>0.5%<br>18.9%                          | \$51,652<br>Number<br>1,087<br>1,025<br>961<br>843<br>725<br>2,199<br>2,215<br>2,202<br>1,673<br>765<br>251<br>98<br>251<br>98<br>26<br>Number<br>7,114<br>1,350<br>82<br>2,982                                                                                                                                                                                                                                                                                                                                                                                                                                                                                                                                                                                                                                                                                                                                                                                                                                                                                                                                                                                                                                                                                                                                                                                                                                                                                                                                                                                                                                                                                                                                                                                                                                                                                                                                                                                                                                                                                                                                                                                                                                                                                                                                                                                                                                                                                                                                                                                                                                                                                                                                                                                                                                                                                                                                                                                                                                                                                                                                                                                                                | Percent<br>7.7%<br>6.8%<br>6.0%<br>5.2%<br>15.7%<br>15.8%<br>15.7%<br>11.9%<br>5.4%<br>1.8%<br>0.7%<br>9.6%<br>9.6%<br>21.2%                  |
| Per Capita Income  Population by Age  0 - 4  5 - 9  10 - 14  15 - 19  20 - 24  25 - 34  35 - 44  45 - 54  55 - 64  65 - 74  75 - 84  85+  Race and Ethnicity  White Alone Black Alone American Indian Alone Asian Alone Pacific Islander Alone                       | Number<br>996<br>942<br>869<br>827<br>683<br>1,948<br>2,118<br>2,188<br>1,354<br>522<br>197<br>70<br><b>Census 20</b><br>Number<br>7,389<br>938<br>63<br>2,355<br>6          | Percent<br>7.8%<br>7.4%<br>6.8%<br>6.5%<br>5.4%<br>15.3%<br>16.7%<br>17.2%<br>10.6%<br>4.1%<br>1.5%<br>0.6%<br>0.6%<br>7.4%<br>58.1%<br>7.4%<br>0.5%<br>18.5%<br>0.0%                    | \$45,309<br>Number<br>1,001<br>945<br>869<br>804<br>713<br>2,003<br>2,083<br>2,083<br>2,083<br>2,083<br>2,164<br>1,447<br>574<br>210<br>80<br>20<br>Number<br>7,267<br>1,053<br>65<br>2,436<br>8                                                                                              | Percent<br>7.8%<br>7.3%<br>6.7%<br>6.2%<br>5.5%<br>15.5%<br>16.2%<br>16.8%<br>11.2%<br>4.5%<br>1.6%<br>0.6%<br>2012<br>Percent<br>56.4%<br>8.2%<br>0.5%<br>18.9%<br>0.1%                 | \$51,652<br>Number<br>1,087<br>1,025<br>961<br>843<br>725<br>2,199<br>2,215<br>2,202<br>1,673<br>2,202<br>1,673<br>2,202<br>1,673<br>2,202<br>1,673<br>2,202<br>2,202<br>2,202<br>1,673<br>2,202<br>2,202<br>1,673<br>2,202<br>2,202<br>1,673<br>2,202<br>2,202<br>2,202<br>2,202<br>2,202<br>2,202<br>2,202<br>2,202<br>2,202<br>2,202<br>2,202<br>2,202<br>2,202<br>2,202<br>2,202<br>2,202<br>2,202<br>2,202<br>2,202<br>2,202<br>2,202<br>2,202<br>2,202<br>2,202<br>2,202<br>2,202<br>2,202<br>2,202<br>2,202<br>2,202<br>2,202<br>2,202<br>2,202<br>2,202<br>2,202<br>2,202<br>2,202<br>2,202<br>2,202<br>2,202<br>2,202<br>2,202<br>2,202<br>2,202<br>2,202<br>2,202<br>2,202<br>2,202<br>2,202<br>2,202<br>2,202<br>2,202<br>2,202<br>2,202<br>2,203<br>2,202<br>2,202<br>2,202<br>2,202<br>2,202<br>2,202<br>2,202<br>2,202<br>2,202<br>2,202<br>2,202<br>2,202<br>2,202<br>2,202<br>2,202<br>2,202<br>2,202<br>2,202<br>2,202<br>2,202<br>2,202<br>2,202<br>2,202<br>2,202<br>2,202<br>2,202<br>2,202<br>2,202<br>2,202<br>2,202<br>2,202<br>2,202<br>2,202<br>2,202<br>2,202<br>2,202<br>2,202<br>2,202<br>2,202<br>2,202<br>2,202<br>2,202<br>2,202<br>2,202<br>2,202<br>2,202<br>2,202<br>2,202<br>2,202<br>2,202<br>2,202<br>2,202<br>2,202<br>2,202<br>2,202<br>2,202<br>2,202<br>2,202<br>2,202<br>2,202<br>2,202<br>2,202<br>2,202<br>2,202<br>2,202<br>2,202<br>2,202<br>2,202<br>2,202<br>2,202<br>2,202<br>2,202<br>2,202<br>2,202<br>2,202<br>2,202<br>2,202<br>2,202<br>2,202<br>2,202<br>2,202<br>2,202<br>2,202<br>2,202<br>2,202<br>2,202<br>2,202<br>2,202<br>2,202<br>2,202<br>2,202<br>2,202<br>2,202<br>2,202<br>2,202<br>2,202<br>2,202<br>2,202<br>2,202<br>2,202<br>2,202<br>2,202<br>2,202<br>2,202<br>2,202<br>2,202<br>2,202<br>2,202<br>2,202<br>2,202<br>2,202<br>2,202<br>2,202<br>2,202<br>2,202<br>2,202<br>2,202<br>2,202<br>2,202<br>2,202<br>2,202<br>2,202<br>2,202<br>2,202<br>2,202<br>2,202<br>2,202<br>2,202<br>2,202<br>2,202<br>2,202<br>2,202<br>2,202<br>2,202<br>2,202<br>2,202<br>2,202<br>2,202<br>2,202<br>2,202<br>2,202<br>2,202<br>2,202<br>2,202<br>2,202<br>2,202<br>2,202<br>2,202<br>2,202<br>2,202<br>2,202<br>2,202<br>2,202<br>2,202<br>2,202<br>2,202<br>2,202<br>2,202<br>2,202<br>2,202<br>2,202<br>2,202<br>2,202<br>2,202<br>2,202<br>2,202<br>2,202<br>2,202<br>2,202<br>2,202<br>2,202<br>2,202<br>2,202<br>2,202<br>2,202<br>2,202<br>2,202<br>2,202<br>2,202<br>2,202<br>2,202<br>2,202<br>2,202<br>2,202<br>2,202<br>2,202<br>2,202<br>2,202<br>2,202<br>2,202<br>2,202<br>2,202<br>2,202<br>2,202<br>2,202<br>2,202<br>2,202<br>2,202<br>2,202<br>2,202<br>2,202<br>2,202<br>2,202<br>2,202<br>2,202<br>2,202<br>2,202<br>2,202<br>2,202<br>2,202<br>2,202<br>2,202<br>2,202<br>2,202<br>2,202<br>2,202<br>2,202<br>2,202<br>2,202<br>2,202<br>2,202<br>2,202<br>2,202<br>2,202<br>2,202<br>2,202<br>2,202<br>2,202<br>2,202<br>2,202<br>2,202<br>2,202<br>2,202<br>2,202<br>2,202<br>2,202<br>2,202<br>2,202<br>2,202<br>2,202<br>2,202<br>2,202<br>2,202<br>2,202<br>2,202<br>2,202<br>2,202<br>2,202<br>2,202<br>2,202<br>2,202<br>2,202<br>2,202<br>2,202<br>2,202<br>2,202<br>2,202<br>2,202<br>2,202<br>2,2 | Percent<br>7.7%<br>6.8%<br>6.0%<br>5.2%<br>15.7%<br>15.8%<br>15.7%<br>11.9%<br>5.4%<br>1.8%<br>0.7%<br>9.6%<br>9.6%<br>0.6%<br>21.2%<br>0.1%  |
| Per Capita Income  Population by Age  0 - 4  5 - 9  10 - 14  15 - 19  20 - 24  25 - 34  35 - 44  45 - 54  55 - 64  65 - 74  75 - 84  85+  Race and Ethnicity  White Alone Black Alone American Indian Alone Asian Alone Pacific Islander Alone Some Other Race Alone | Number<br>996<br>942<br>869<br>827<br>683<br>1,948<br>2,118<br>2,188<br>1,354<br>522<br>197<br>70<br><b>Census 20</b><br>Number<br>7,389<br>938<br>63<br>2,355<br>6<br>1,407 | Percent<br>7.8%<br>7.4%<br>6.8%<br>6.5%<br>5.4%<br>15.3%<br>16.7%<br>17.2%<br>10.6%<br>4.1%<br>1.5%<br>0.6%<br>0.6%<br>DIO<br>Percent<br>58.1%<br>7.4%<br>0.5%<br>18.5%<br>0.0%<br>11.1% | \$45,309<br>Number<br>1,001<br>945<br>869<br>804<br>713<br>2,003<br>2,083<br>2,083<br>2,083<br>2,164<br>1,447<br>574<br>210<br>80<br>20<br>80<br>20<br>80<br>20<br>80<br>20<br>80<br>20<br>80<br>20<br>80<br>20<br>80<br>80<br>80<br>80<br>80<br>80<br>80<br>80<br>80<br>80<br>80<br>80<br>80 | Percent<br>7.8%<br>7.3%<br>6.7%<br>6.2%<br>5.5%<br>15.5%<br>16.2%<br>16.8%<br>11.2%<br>4.5%<br>1.6%<br>0.6%<br>0.6%<br>912<br>Percent<br>56.4%<br>8.2%<br>0.5%<br>18.9%<br>0.1%<br>11.5% | \$51,652<br>Number<br>1,087<br>1,025<br>961<br>843<br>725<br>2,199<br>2,215<br>2,202<br>1,673<br>765<br>251<br>98<br>26<br>Number<br>7,114<br>1,350<br>82<br>2,982<br>2,982<br>12                                                                                                                                                                                                                                                                                                                                                                                                                                                                                                                                                                                                                                                                                                                                                                                                                                                                                                                                                                                                                                                                                                                                                                                                                                                                                                                                                                                                                                                                                                                                                                                                                                                                                                                                                                                                                                                                                                                                                                                                                                                                                                                                                                                                                                                                                                                                                                                                                                                                                                                                                                                                                                                                                                                                                                                                                                                                                                                                                                                                              | Percent<br>7.7%<br>7.3%<br>6.8%<br>6.0%<br>5.2%<br>15.7%<br>15.8%<br>15.7%<br>11.9%<br>5.4%<br>0.7%<br>9.6%<br>0.6%<br>21.2%<br>0.1%<br>13.0% |
| Per Capita Income  Population by Age  0 - 4  5 - 9  10 - 14  15 - 19  20 - 24  25 - 34  35 - 44  45 - 54  55 - 64  65 - 74  75 - 84  85+  Race and Ethnicity  White Alone Black Alone American Indian Alone Asian Alone Pacific Islander Alone                       | Number<br>996<br>942<br>869<br>827<br>683<br>1,948<br>2,118<br>2,188<br>1,354<br>522<br>197<br>70<br><b>Census 20</b><br>Number<br>7,389<br>938<br>63<br>2,355<br>6          | Percent<br>7.8%<br>7.4%<br>6.8%<br>6.5%<br>5.4%<br>15.3%<br>16.7%<br>17.2%<br>10.6%<br>4.1%<br>1.5%<br>0.6%<br>0.6%<br>7.4%<br>58.1%<br>7.4%<br>0.5%<br>18.5%<br>0.0%                    | \$45,309<br>Number<br>1,001<br>945<br>869<br>804<br>713<br>2,003<br>2,083<br>2,083<br>2,083<br>2,083<br>2,164<br>1,447<br>574<br>210<br>80<br>20<br>Number<br>7,267<br>1,053<br>65<br>2,436<br>8                                                                                              | Percent<br>7.8%<br>7.3%<br>6.7%<br>6.2%<br>5.5%<br>15.5%<br>16.2%<br>16.8%<br>11.2%<br>4.5%<br>1.6%<br>0.6%<br>2012<br>Percent<br>56.4%<br>8.2%<br>0.5%<br>18.9%<br>0.1%                 | \$51,652<br>Number<br>1,087<br>1,025<br>961<br>843<br>725<br>2,199<br>2,215<br>2,202<br>1,673<br>2,202<br>1,673<br>2,202<br>1,673<br>2,202<br>1,673<br>2,202<br>2,202<br>2,202<br>1,673<br>2,202<br>2,202<br>1,673<br>2,202<br>2,202<br>1,673<br>2,202<br>2,202<br>2,202<br>2,202<br>2,202<br>2,202<br>2,202<br>2,202<br>2,202<br>2,202<br>2,202<br>2,202<br>2,202<br>2,202<br>2,202<br>2,202<br>2,202<br>2,202<br>2,202<br>2,202<br>2,202<br>2,202<br>2,202<br>2,202<br>2,202<br>2,202<br>2,202<br>2,202<br>2,202<br>2,202<br>2,202<br>2,202<br>2,202<br>2,202<br>2,202<br>2,202<br>2,202<br>2,202<br>2,202<br>2,202<br>2,202<br>2,202<br>2,202<br>2,202<br>2,202<br>2,202<br>2,202<br>2,202<br>2,202<br>2,202<br>2,202<br>2,202<br>2,202<br>2,202<br>2,203<br>2,202<br>2,202<br>2,202<br>2,202<br>2,202<br>2,202<br>2,202<br>2,202<br>2,202<br>2,202<br>2,202<br>2,202<br>2,202<br>2,202<br>2,202<br>2,202<br>2,202<br>2,202<br>2,202<br>2,202<br>2,202<br>2,202<br>2,202<br>2,202<br>2,202<br>2,202<br>2,202<br>2,202<br>2,202<br>2,202<br>2,202<br>2,202<br>2,202<br>2,202<br>2,202<br>2,202<br>2,202<br>2,202<br>2,202<br>2,202<br>2,202<br>2,202<br>2,202<br>2,202<br>2,202<br>2,202<br>2,202<br>2,202<br>2,202<br>2,202<br>2,202<br>2,202<br>2,202<br>2,202<br>2,202<br>2,202<br>2,202<br>2,202<br>2,202<br>2,202<br>2,202<br>2,202<br>2,202<br>2,202<br>2,202<br>2,202<br>2,202<br>2,202<br>2,202<br>2,202<br>2,202<br>2,202<br>2,202<br>2,202<br>2,202<br>2,202<br>2,202<br>2,202<br>2,202<br>2,202<br>2,202<br>2,202<br>2,202<br>2,202<br>2,202<br>2,202<br>2,202<br>2,202<br>2,202<br>2,202<br>2,202<br>2,202<br>2,202<br>2,202<br>2,202<br>2,202<br>2,202<br>2,202<br>2,202<br>2,202<br>2,202<br>2,202<br>2,202<br>2,202<br>2,202<br>2,202<br>2,202<br>2,202<br>2,202<br>2,202<br>2,202<br>2,202<br>2,202<br>2,202<br>2,202<br>2,202<br>2,202<br>2,202<br>2,202<br>2,202<br>2,202<br>2,202<br>2,202<br>2,202<br>2,202<br>2,202<br>2,202<br>2,202<br>2,202<br>2,202<br>2,202<br>2,202<br>2,202<br>2,202<br>2,202<br>2,202<br>2,202<br>2,202<br>2,202<br>2,202<br>2,202<br>2,202<br>2,202<br>2,202<br>2,202<br>2,202<br>2,202<br>2,202<br>2,202<br>2,202<br>2,202<br>2,202<br>2,202<br>2,202<br>2,202<br>2,202<br>2,202<br>2,202<br>2,202<br>2,202<br>2,202<br>2,202<br>2,202<br>2,202<br>2,202<br>2,202<br>2,202<br>2,202<br>2,202<br>2,202<br>2,202<br>2,202<br>2,202<br>2,202<br>2,202<br>2,202<br>2,202<br>2,202<br>2,202<br>2,202<br>2,202<br>2,202<br>2,202<br>2,202<br>2,202<br>2,202<br>2,202<br>2,202<br>2,202<br>2,202<br>2,202<br>2,202<br>2,202<br>2,202<br>2,202<br>2,202<br>2,202<br>2,202<br>2,202<br>2,202<br>2,202<br>2,202<br>2,202<br>2,202<br>2,202<br>2,202<br>2,202<br>2,202<br>2,202<br>2,202<br>2,202<br>2,202<br>2,202<br>2,202<br>2,202<br>2,202<br>2,202<br>2,202<br>2,202<br>2,202<br>2,202<br>2,202<br>2,202<br>2,202<br>2,202<br>2,202<br>2,202<br>2,202<br>2,202<br>2,202<br>2,202<br>2,202<br>2,202<br>2,202<br>2,202<br>2,202<br>2,202<br>2,202<br>2,202<br>2,202<br>2,202<br>2,202<br>2,202<br>2,202<br>2,202<br>2,202<br>2,202<br>2,202<br>2,202<br>2,202<br>2,202<br>2,202<br>2,202<br>2,202<br>2,202<br>2,202<br>2,202<br>2,202<br>2,202<br>2,2 | Percent<br>7.7%<br>6.8%<br>6.0%<br>5.2%<br>15.7%<br>15.8%<br>15.7%<br>11.9%<br>5.4%<br>1.8%<br>0.7%<br>9.6%<br>9.6%<br>0.6%<br>21.2%<br>0.1%  |
| Per Capita Income  Population by Age  0 - 4  5 - 9  10 - 14  15 - 19  20 - 24  25 - 34  35 - 44  45 - 54  55 - 64  65 - 74  75 - 84  85+  Race and Ethnicity  White Alone Black Alone American Indian Alone Asian Alone Pacific Islander Alone Some Other Race Alone | Number<br>996<br>942<br>869<br>827<br>683<br>1,948<br>2,118<br>2,188<br>1,354<br>522<br>197<br>70<br><b>Census 20</b><br>Number<br>7,389<br>938<br>63<br>2,355<br>6<br>1,407 | Percent<br>7.8%<br>7.4%<br>6.8%<br>6.5%<br>5.4%<br>15.3%<br>16.7%<br>17.2%<br>10.6%<br>4.1%<br>1.5%<br>0.6%<br>0.6%<br>DIO<br>Percent<br>58.1%<br>7.4%<br>0.5%<br>18.5%<br>0.0%<br>11.1% | \$45,309<br>Number<br>1,001<br>945<br>869<br>804<br>713<br>2,003<br>2,083<br>2,083<br>2,083<br>2,164<br>1,447<br>574<br>210<br>80<br>20<br>80<br>20<br>80<br>20<br>80<br>20<br>80<br>20<br>80<br>20<br>80<br>20<br>80<br>80<br>80<br>80<br>80<br>80<br>80<br>80<br>80<br>80<br>80<br>80<br>80 | Percent<br>7.8%<br>7.3%<br>6.7%<br>6.2%<br>5.5%<br>15.5%<br>16.2%<br>16.8%<br>11.2%<br>4.5%<br>1.6%<br>0.6%<br>0.6%<br>912<br>Percent<br>56.4%<br>8.2%<br>0.5%<br>18.9%<br>0.1%<br>11.5% | \$51,652<br>Number<br>1,087<br>1,025<br>961<br>843<br>725<br>2,199<br>2,215<br>2,202<br>1,673<br>765<br>251<br>98<br>26<br>Number<br>7,114<br>1,350<br>82<br>2,982<br>2,982<br>12                                                                                                                                                                                                                                                                                                                                                                                                                                                                                                                                                                                                                                                                                                                                                                                                                                                                                                                                                                                                                                                                                                                                                                                                                                                                                                                                                                                                                                                                                                                                                                                                                                                                                                                                                                                                                                                                                                                                                                                                                                                                                                                                                                                                                                                                                                                                                                                                                                                                                                                                                                                                                                                                                                                                                                                                                                                                                                                                                                                                              | Percent<br>7.7%<br>7.3%<br>6.8%<br>6.0%<br>5.2%<br>15.7%<br>15.8%<br>15.7%<br>11.9%<br>5.4%<br>0.7%<br>9.6%<br>0.6%<br>21.2%<br>0.1%<br>13.0% |