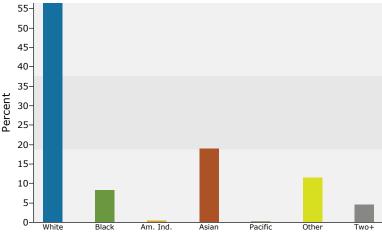

Sugarland Crossing

47100 Community Plz, Sterling, VA 20164-1826 Ring: 1 mile radius RVM - Turnpike

Latitude: 39.01431 Longitude: -77.37566

| Summary                                                                                                                                                                                                                                                              | Cei                                                                                                                                                                          | nsus 2010                                                                                                                                                                                |                                                                                                                                                                                                                                                                                               | 2012                                                                                                                                                                                     |                                                                                                                                                                                                                                                                                                                                                                                                                                                                                                                                                                                                                                                                                                                                                                                                                                                                                                                                                                                                                                                                                                                                                                                                                                                                                                                                                                                                                                                                                                                                                                                                                                                                                                                                                                                                                                                                                                                                                                                                                                                                                                                                                                                                                                                                                                                                                                                                                                                                                                                                                                                                                                                                                                                                                                                                                                                                                                                                                                                                                                                                                                                                                                                                | 2017                                                                                                                                          |
|----------------------------------------------------------------------------------------------------------------------------------------------------------------------------------------------------------------------------------------------------------------------|------------------------------------------------------------------------------------------------------------------------------------------------------------------------------|------------------------------------------------------------------------------------------------------------------------------------------------------------------------------------------|-----------------------------------------------------------------------------------------------------------------------------------------------------------------------------------------------------------------------------------------------------------------------------------------------|------------------------------------------------------------------------------------------------------------------------------------------------------------------------------------------|------------------------------------------------------------------------------------------------------------------------------------------------------------------------------------------------------------------------------------------------------------------------------------------------------------------------------------------------------------------------------------------------------------------------------------------------------------------------------------------------------------------------------------------------------------------------------------------------------------------------------------------------------------------------------------------------------------------------------------------------------------------------------------------------------------------------------------------------------------------------------------------------------------------------------------------------------------------------------------------------------------------------------------------------------------------------------------------------------------------------------------------------------------------------------------------------------------------------------------------------------------------------------------------------------------------------------------------------------------------------------------------------------------------------------------------------------------------------------------------------------------------------------------------------------------------------------------------------------------------------------------------------------------------------------------------------------------------------------------------------------------------------------------------------------------------------------------------------------------------------------------------------------------------------------------------------------------------------------------------------------------------------------------------------------------------------------------------------------------------------------------------------------------------------------------------------------------------------------------------------------------------------------------------------------------------------------------------------------------------------------------------------------------------------------------------------------------------------------------------------------------------------------------------------------------------------------------------------------------------------------------------------------------------------------------------------------------------------------------------------------------------------------------------------------------------------------------------------------------------------------------------------------------------------------------------------------------------------------------------------------------------------------------------------------------------------------------------------------------------------------------------------------------------------------------------------|-----------------------------------------------------------------------------------------------------------------------------------------------|
| Population                                                                                                                                                                                                                                                           |                                                                                                                                                                              | 12,714                                                                                                                                                                                   |                                                                                                                                                                                                                                                                                               | 12,894                                                                                                                                                                                   |                                                                                                                                                                                                                                                                                                                                                                                                                                                                                                                                                                                                                                                                                                                                                                                                                                                                                                                                                                                                                                                                                                                                                                                                                                                                                                                                                                                                                                                                                                                                                                                                                                                                                                                                                                                                                                                                                                                                                                                                                                                                                                                                                                                                                                                                                                                                                                                                                                                                                                                                                                                                                                                                                                                                                                                                                                                                                                                                                                                                                                                                                                                                                                                                | 14,043                                                                                                                                        |
| Households                                                                                                                                                                                                                                                           |                                                                                                                                                                              | 4,110                                                                                                                                                                                    |                                                                                                                                                                                                                                                                                               | 4,218                                                                                                                                                                                    |                                                                                                                                                                                                                                                                                                                                                                                                                                                                                                                                                                                                                                                                                                                                                                                                                                                                                                                                                                                                                                                                                                                                                                                                                                                                                                                                                                                                                                                                                                                                                                                                                                                                                                                                                                                                                                                                                                                                                                                                                                                                                                                                                                                                                                                                                                                                                                                                                                                                                                                                                                                                                                                                                                                                                                                                                                                                                                                                                                                                                                                                                                                                                                                                | 4,549                                                                                                                                         |
| Families                                                                                                                                                                                                                                                             |                                                                                                                                                                              | 3,192                                                                                                                                                                                    |                                                                                                                                                                                                                                                                                               | 3,253                                                                                                                                                                                    |                                                                                                                                                                                                                                                                                                                                                                                                                                                                                                                                                                                                                                                                                                                                                                                                                                                                                                                                                                                                                                                                                                                                                                                                                                                                                                                                                                                                                                                                                                                                                                                                                                                                                                                                                                                                                                                                                                                                                                                                                                                                                                                                                                                                                                                                                                                                                                                                                                                                                                                                                                                                                                                                                                                                                                                                                                                                                                                                                                                                                                                                                                                                                                                                | 3,511                                                                                                                                         |
| Average Household Size                                                                                                                                                                                                                                               |                                                                                                                                                                              | 3.09                                                                                                                                                                                     |                                                                                                                                                                                                                                                                                               | 3.06                                                                                                                                                                                     |                                                                                                                                                                                                                                                                                                                                                                                                                                                                                                                                                                                                                                                                                                                                                                                                                                                                                                                                                                                                                                                                                                                                                                                                                                                                                                                                                                                                                                                                                                                                                                                                                                                                                                                                                                                                                                                                                                                                                                                                                                                                                                                                                                                                                                                                                                                                                                                                                                                                                                                                                                                                                                                                                                                                                                                                                                                                                                                                                                                                                                                                                                                                                                                                | 3.09                                                                                                                                          |
| Owner Occupied Housing Units                                                                                                                                                                                                                                         |                                                                                                                                                                              | 3,314                                                                                                                                                                                    |                                                                                                                                                                                                                                                                                               | 3,296                                                                                                                                                                                    |                                                                                                                                                                                                                                                                                                                                                                                                                                                                                                                                                                                                                                                                                                                                                                                                                                                                                                                                                                                                                                                                                                                                                                                                                                                                                                                                                                                                                                                                                                                                                                                                                                                                                                                                                                                                                                                                                                                                                                                                                                                                                                                                                                                                                                                                                                                                                                                                                                                                                                                                                                                                                                                                                                                                                                                                                                                                                                                                                                                                                                                                                                                                                                                                | 3,589                                                                                                                                         |
| Renter Occupied Housing Units                                                                                                                                                                                                                                        |                                                                                                                                                                              | 796                                                                                                                                                                                      |                                                                                                                                                                                                                                                                                               | 922                                                                                                                                                                                      |                                                                                                                                                                                                                                                                                                                                                                                                                                                                                                                                                                                                                                                                                                                                                                                                                                                                                                                                                                                                                                                                                                                                                                                                                                                                                                                                                                                                                                                                                                                                                                                                                                                                                                                                                                                                                                                                                                                                                                                                                                                                                                                                                                                                                                                                                                                                                                                                                                                                                                                                                                                                                                                                                                                                                                                                                                                                                                                                                                                                                                                                                                                                                                                                | 960                                                                                                                                           |
| Median Age                                                                                                                                                                                                                                                           |                                                                                                                                                                              | 35.4                                                                                                                                                                                     |                                                                                                                                                                                                                                                                                               | 35.5                                                                                                                                                                                     |                                                                                                                                                                                                                                                                                                                                                                                                                                                                                                                                                                                                                                                                                                                                                                                                                                                                                                                                                                                                                                                                                                                                                                                                                                                                                                                                                                                                                                                                                                                                                                                                                                                                                                                                                                                                                                                                                                                                                                                                                                                                                                                                                                                                                                                                                                                                                                                                                                                                                                                                                                                                                                                                                                                                                                                                                                                                                                                                                                                                                                                                                                                                                                                                | 35.8                                                                                                                                          |
| Trends: 2012 - 2017 Annual Rate                                                                                                                                                                                                                                      |                                                                                                                                                                              | Area                                                                                                                                                                                     |                                                                                                                                                                                                                                                                                               | State                                                                                                                                                                                    |                                                                                                                                                                                                                                                                                                                                                                                                                                                                                                                                                                                                                                                                                                                                                                                                                                                                                                                                                                                                                                                                                                                                                                                                                                                                                                                                                                                                                                                                                                                                                                                                                                                                                                                                                                                                                                                                                                                                                                                                                                                                                                                                                                                                                                                                                                                                                                                                                                                                                                                                                                                                                                                                                                                                                                                                                                                                                                                                                                                                                                                                                                                                                                                                | National                                                                                                                                      |
| Population                                                                                                                                                                                                                                                           |                                                                                                                                                                              | 1.72%                                                                                                                                                                                    |                                                                                                                                                                                                                                                                                               | 0.87%                                                                                                                                                                                    |                                                                                                                                                                                                                                                                                                                                                                                                                                                                                                                                                                                                                                                                                                                                                                                                                                                                                                                                                                                                                                                                                                                                                                                                                                                                                                                                                                                                                                                                                                                                                                                                                                                                                                                                                                                                                                                                                                                                                                                                                                                                                                                                                                                                                                                                                                                                                                                                                                                                                                                                                                                                                                                                                                                                                                                                                                                                                                                                                                                                                                                                                                                                                                                                | 0.68%                                                                                                                                         |
| Households                                                                                                                                                                                                                                                           |                                                                                                                                                                              | 1.52%                                                                                                                                                                                    |                                                                                                                                                                                                                                                                                               | 0.91%                                                                                                                                                                                    |                                                                                                                                                                                                                                                                                                                                                                                                                                                                                                                                                                                                                                                                                                                                                                                                                                                                                                                                                                                                                                                                                                                                                                                                                                                                                                                                                                                                                                                                                                                                                                                                                                                                                                                                                                                                                                                                                                                                                                                                                                                                                                                                                                                                                                                                                                                                                                                                                                                                                                                                                                                                                                                                                                                                                                                                                                                                                                                                                                                                                                                                                                                                                                                                | 0.74%                                                                                                                                         |
| Families                                                                                                                                                                                                                                                             |                                                                                                                                                                              | 1.54%                                                                                                                                                                                    |                                                                                                                                                                                                                                                                                               | 0.94%                                                                                                                                                                                    |                                                                                                                                                                                                                                                                                                                                                                                                                                                                                                                                                                                                                                                                                                                                                                                                                                                                                                                                                                                                                                                                                                                                                                                                                                                                                                                                                                                                                                                                                                                                                                                                                                                                                                                                                                                                                                                                                                                                                                                                                                                                                                                                                                                                                                                                                                                                                                                                                                                                                                                                                                                                                                                                                                                                                                                                                                                                                                                                                                                                                                                                                                                                                                                                | 0.72%                                                                                                                                         |
| Owner HHs                                                                                                                                                                                                                                                            |                                                                                                                                                                              | 1.72%                                                                                                                                                                                    |                                                                                                                                                                                                                                                                                               | 1.04%                                                                                                                                                                                    |                                                                                                                                                                                                                                                                                                                                                                                                                                                                                                                                                                                                                                                                                                                                                                                                                                                                                                                                                                                                                                                                                                                                                                                                                                                                                                                                                                                                                                                                                                                                                                                                                                                                                                                                                                                                                                                                                                                                                                                                                                                                                                                                                                                                                                                                                                                                                                                                                                                                                                                                                                                                                                                                                                                                                                                                                                                                                                                                                                                                                                                                                                                                                                                                | 0.91%                                                                                                                                         |
| Median Household Income                                                                                                                                                                                                                                              |                                                                                                                                                                              | 1.68%                                                                                                                                                                                    |                                                                                                                                                                                                                                                                                               | 2.92%                                                                                                                                                                                    |                                                                                                                                                                                                                                                                                                                                                                                                                                                                                                                                                                                                                                                                                                                                                                                                                                                                                                                                                                                                                                                                                                                                                                                                                                                                                                                                                                                                                                                                                                                                                                                                                                                                                                                                                                                                                                                                                                                                                                                                                                                                                                                                                                                                                                                                                                                                                                                                                                                                                                                                                                                                                                                                                                                                                                                                                                                                                                                                                                                                                                                                                                                                                                                                | 2.55%                                                                                                                                         |
|                                                                                                                                                                                                                                                                      |                                                                                                                                                                              |                                                                                                                                                                                          | 20                                                                                                                                                                                                                                                                                            | 12                                                                                                                                                                                       | 20                                                                                                                                                                                                                                                                                                                                                                                                                                                                                                                                                                                                                                                                                                                                                                                                                                                                                                                                                                                                                                                                                                                                                                                                                                                                                                                                                                                                                                                                                                                                                                                                                                                                                                                                                                                                                                                                                                                                                                                                                                                                                                                                                                                                                                                                                                                                                                                                                                                                                                                                                                                                                                                                                                                                                                                                                                                                                                                                                                                                                                                                                                                                                                                             | 017                                                                                                                                           |
| Households by Income                                                                                                                                                                                                                                                 |                                                                                                                                                                              |                                                                                                                                                                                          | Number                                                                                                                                                                                                                                                                                        | Percent                                                                                                                                                                                  | Number                                                                                                                                                                                                                                                                                                                                                                                                                                                                                                                                                                                                                                                                                                                                                                                                                                                                                                                                                                                                                                                                                                                                                                                                                                                                                                                                                                                                                                                                                                                                                                                                                                                                                                                                                                                                                                                                                                                                                                                                                                                                                                                                                                                                                                                                                                                                                                                                                                                                                                                                                                                                                                                                                                                                                                                                                                                                                                                                                                                                                                                                                                                                                                                         | Percent                                                                                                                                       |
| <\$15,000                                                                                                                                                                                                                                                            |                                                                                                                                                                              |                                                                                                                                                                                          | 98                                                                                                                                                                                                                                                                                            | 2.3%                                                                                                                                                                                     | 97                                                                                                                                                                                                                                                                                                                                                                                                                                                                                                                                                                                                                                                                                                                                                                                                                                                                                                                                                                                                                                                                                                                                                                                                                                                                                                                                                                                                                                                                                                                                                                                                                                                                                                                                                                                                                                                                                                                                                                                                                                                                                                                                                                                                                                                                                                                                                                                                                                                                                                                                                                                                                                                                                                                                                                                                                                                                                                                                                                                                                                                                                                                                                                                             | 2.1%                                                                                                                                          |
| \$15,000 - \$24,999                                                                                                                                                                                                                                                  |                                                                                                                                                                              |                                                                                                                                                                                          | 95                                                                                                                                                                                                                                                                                            | 2.3%                                                                                                                                                                                     | 72                                                                                                                                                                                                                                                                                                                                                                                                                                                                                                                                                                                                                                                                                                                                                                                                                                                                                                                                                                                                                                                                                                                                                                                                                                                                                                                                                                                                                                                                                                                                                                                                                                                                                                                                                                                                                                                                                                                                                                                                                                                                                                                                                                                                                                                                                                                                                                                                                                                                                                                                                                                                                                                                                                                                                                                                                                                                                                                                                                                                                                                                                                                                                                                             | 1.6%                                                                                                                                          |
| \$25,000 - \$34,999                                                                                                                                                                                                                                                  |                                                                                                                                                                              |                                                                                                                                                                                          | 104                                                                                                                                                                                                                                                                                           | 2.5%                                                                                                                                                                                     | 82                                                                                                                                                                                                                                                                                                                                                                                                                                                                                                                                                                                                                                                                                                                                                                                                                                                                                                                                                                                                                                                                                                                                                                                                                                                                                                                                                                                                                                                                                                                                                                                                                                                                                                                                                                                                                                                                                                                                                                                                                                                                                                                                                                                                                                                                                                                                                                                                                                                                                                                                                                                                                                                                                                                                                                                                                                                                                                                                                                                                                                                                                                                                                                                             | 1.8%                                                                                                                                          |
| \$35,000 - \$49,999                                                                                                                                                                                                                                                  |                                                                                                                                                                              |                                                                                                                                                                                          | 225                                                                                                                                                                                                                                                                                           | 5.3%                                                                                                                                                                                     | 187                                                                                                                                                                                                                                                                                                                                                                                                                                                                                                                                                                                                                                                                                                                                                                                                                                                                                                                                                                                                                                                                                                                                                                                                                                                                                                                                                                                                                                                                                                                                                                                                                                                                                                                                                                                                                                                                                                                                                                                                                                                                                                                                                                                                                                                                                                                                                                                                                                                                                                                                                                                                                                                                                                                                                                                                                                                                                                                                                                                                                                                                                                                                                                                            | 4.1%                                                                                                                                          |
| \$50,000 - \$74,999                                                                                                                                                                                                                                                  |                                                                                                                                                                              |                                                                                                                                                                                          | 565                                                                                                                                                                                                                                                                                           | 13.4%                                                                                                                                                                                    | 500                                                                                                                                                                                                                                                                                                                                                                                                                                                                                                                                                                                                                                                                                                                                                                                                                                                                                                                                                                                                                                                                                                                                                                                                                                                                                                                                                                                                                                                                                                                                                                                                                                                                                                                                                                                                                                                                                                                                                                                                                                                                                                                                                                                                                                                                                                                                                                                                                                                                                                                                                                                                                                                                                                                                                                                                                                                                                                                                                                                                                                                                                                                                                                                            | 11.0%                                                                                                                                         |
| \$75,000 - \$99,999                                                                                                                                                                                                                                                  |                                                                                                                                                                              |                                                                                                                                                                                          | 662                                                                                                                                                                                                                                                                                           | 15.7%                                                                                                                                                                                    | 763                                                                                                                                                                                                                                                                                                                                                                                                                                                                                                                                                                                                                                                                                                                                                                                                                                                                                                                                                                                                                                                                                                                                                                                                                                                                                                                                                                                                                                                                                                                                                                                                                                                                                                                                                                                                                                                                                                                                                                                                                                                                                                                                                                                                                                                                                                                                                                                                                                                                                                                                                                                                                                                                                                                                                                                                                                                                                                                                                                                                                                                                                                                                                                                            | 16.8%                                                                                                                                         |
| \$100,000 - \$149,999                                                                                                                                                                                                                                                |                                                                                                                                                                              |                                                                                                                                                                                          | 1,002                                                                                                                                                                                                                                                                                         | 23.8%                                                                                                                                                                                    | 1,018                                                                                                                                                                                                                                                                                                                                                                                                                                                                                                                                                                                                                                                                                                                                                                                                                                                                                                                                                                                                                                                                                                                                                                                                                                                                                                                                                                                                                                                                                                                                                                                                                                                                                                                                                                                                                                                                                                                                                                                                                                                                                                                                                                                                                                                                                                                                                                                                                                                                                                                                                                                                                                                                                                                                                                                                                                                                                                                                                                                                                                                                                                                                                                                          | 22.4%                                                                                                                                         |
| \$150,000 - \$199,999                                                                                                                                                                                                                                                |                                                                                                                                                                              |                                                                                                                                                                                          | 761                                                                                                                                                                                                                                                                                           | 18.0%                                                                                                                                                                                    | 1,018                                                                                                                                                                                                                                                                                                                                                                                                                                                                                                                                                                                                                                                                                                                                                                                                                                                                                                                                                                                                                                                                                                                                                                                                                                                                                                                                                                                                                                                                                                                                                                                                                                                                                                                                                                                                                                                                                                                                                                                                                                                                                                                                                                                                                                                                                                                                                                                                                                                                                                                                                                                                                                                                                                                                                                                                                                                                                                                                                                                                                                                                                                                                                                                          | 22.4%                                                                                                                                         |
| \$200,000+                                                                                                                                                                                                                                                           |                                                                                                                                                                              |                                                                                                                                                                                          | 707                                                                                                                                                                                                                                                                                           | 16.8%                                                                                                                                                                                    | 812                                                                                                                                                                                                                                                                                                                                                                                                                                                                                                                                                                                                                                                                                                                                                                                                                                                                                                                                                                                                                                                                                                                                                                                                                                                                                                                                                                                                                                                                                                                                                                                                                                                                                                                                                                                                                                                                                                                                                                                                                                                                                                                                                                                                                                                                                                                                                                                                                                                                                                                                                                                                                                                                                                                                                                                                                                                                                                                                                                                                                                                                                                                                                                                            | 17.9%                                                                                                                                         |
|                                                                                                                                                                                                                                                                      |                                                                                                                                                                              |                                                                                                                                                                                          |                                                                                                                                                                                                                                                                                               |                                                                                                                                                                                          |                                                                                                                                                                                                                                                                                                                                                                                                                                                                                                                                                                                                                                                                                                                                                                                                                                                                                                                                                                                                                                                                                                                                                                                                                                                                                                                                                                                                                                                                                                                                                                                                                                                                                                                                                                                                                                                                                                                                                                                                                                                                                                                                                                                                                                                                                                                                                                                                                                                                                                                                                                                                                                                                                                                                                                                                                                                                                                                                                                                                                                                                                                                                                                                                |                                                                                                                                               |
| Median Household Income                                                                                                                                                                                                                                              |                                                                                                                                                                              |                                                                                                                                                                                          | \$113,082                                                                                                                                                                                                                                                                                     |                                                                                                                                                                                          | \$122,891                                                                                                                                                                                                                                                                                                                                                                                                                                                                                                                                                                                                                                                                                                                                                                                                                                                                                                                                                                                                                                                                                                                                                                                                                                                                                                                                                                                                                                                                                                                                                                                                                                                                                                                                                                                                                                                                                                                                                                                                                                                                                                                                                                                                                                                                                                                                                                                                                                                                                                                                                                                                                                                                                                                                                                                                                                                                                                                                                                                                                                                                                                                                                                                      |                                                                                                                                               |
|                                                                                                                                                                                                                                                                      |                                                                                                                                                                              |                                                                                                                                                                                          |                                                                                                                                                                                                                                                                                               |                                                                                                                                                                                          | #1E0.000                                                                                                                                                                                                                                                                                                                                                                                                                                                                                                                                                                                                                                                                                                                                                                                                                                                                                                                                                                                                                                                                                                                                                                                                                                                                                                                                                                                                                                                                                                                                                                                                                                                                                                                                                                                                                                                                                                                                                                                                                                                                                                                                                                                                                                                                                                                                                                                                                                                                                                                                                                                                                                                                                                                                                                                                                                                                                                                                                                                                                                                                                                                                                                                       |                                                                                                                                               |
| Average Household Income                                                                                                                                                                                                                                             |                                                                                                                                                                              |                                                                                                                                                                                          | \$138,111                                                                                                                                                                                                                                                                                     |                                                                                                                                                                                          | \$158,998                                                                                                                                                                                                                                                                                                                                                                                                                                                                                                                                                                                                                                                                                                                                                                                                                                                                                                                                                                                                                                                                                                                                                                                                                                                                                                                                                                                                                                                                                                                                                                                                                                                                                                                                                                                                                                                                                                                                                                                                                                                                                                                                                                                                                                                                                                                                                                                                                                                                                                                                                                                                                                                                                                                                                                                                                                                                                                                                                                                                                                                                                                                                                                                      |                                                                                                                                               |
| Average Household Income<br>Per Capita Income                                                                                                                                                                                                                        |                                                                                                                                                                              |                                                                                                                                                                                          | \$138,111<br>\$45,309                                                                                                                                                                                                                                                                         |                                                                                                                                                                                          | \$158,998<br>\$51,652                                                                                                                                                                                                                                                                                                                                                                                                                                                                                                                                                                                                                                                                                                                                                                                                                                                                                                                                                                                                                                                                                                                                                                                                                                                                                                                                                                                                                                                                                                                                                                                                                                                                                                                                                                                                                                                                                                                                                                                                                                                                                                                                                                                                                                                                                                                                                                                                                                                                                                                                                                                                                                                                                                                                                                                                                                                                                                                                                                                                                                                                                                                                                                          |                                                                                                                                               |
| -                                                                                                                                                                                                                                                                    | Census 20                                                                                                                                                                    | 010                                                                                                                                                                                      | \$45,309                                                                                                                                                                                                                                                                                      | 12                                                                                                                                                                                       | \$51,652                                                                                                                                                                                                                                                                                                                                                                                                                                                                                                                                                                                                                                                                                                                                                                                                                                                                                                                                                                                                                                                                                                                                                                                                                                                                                                                                                                                                                                                                                                                                                                                                                                                                                                                                                                                                                                                                                                                                                                                                                                                                                                                                                                                                                                                                                                                                                                                                                                                                                                                                                                                                                                                                                                                                                                                                                                                                                                                                                                                                                                                                                                                                                                                       | )17                                                                                                                                           |
| -                                                                                                                                                                                                                                                                    | <b>Census 20</b><br>Number                                                                                                                                                   | <b>)10</b><br>Percent                                                                                                                                                                    | \$45,309                                                                                                                                                                                                                                                                                      | 9 <b>12</b><br>Percent                                                                                                                                                                   | \$51,652                                                                                                                                                                                                                                                                                                                                                                                                                                                                                                                                                                                                                                                                                                                                                                                                                                                                                                                                                                                                                                                                                                                                                                                                                                                                                                                                                                                                                                                                                                                                                                                                                                                                                                                                                                                                                                                                                                                                                                                                                                                                                                                                                                                                                                                                                                                                                                                                                                                                                                                                                                                                                                                                                                                                                                                                                                                                                                                                                                                                                                                                                                                                                                                       | <b>)17</b><br>Percent                                                                                                                         |
| Per Capita Income Population by Age 0 - 4                                                                                                                                                                                                                            |                                                                                                                                                                              |                                                                                                                                                                                          | \$45,309<br><b>20</b>                                                                                                                                                                                                                                                                         | Percent<br>7.8%                                                                                                                                                                          | \$51,652<br><b>2(</b>                                                                                                                                                                                                                                                                                                                                                                                                                                                                                                                                                                                                                                                                                                                                                                                                                                                                                                                                                                                                                                                                                                                                                                                                                                                                                                                                                                                                                                                                                                                                                                                                                                                                                                                                                                                                                                                                                                                                                                                                                                                                                                                                                                                                                                                                                                                                                                                                                                                                                                                                                                                                                                                                                                                                                                                                                                                                                                                                                                                                                                                                                                                                                                          | Percent<br>7.7%                                                                                                                               |
| Per Capita Income<br>Population by Age<br>0 - 4<br>5 - 9                                                                                                                                                                                                             | Number<br>996<br>942                                                                                                                                                         | Percent<br>7.8%<br>7.4%                                                                                                                                                                  | \$45,309<br><b>20</b><br>Number<br>1,001<br>945                                                                                                                                                                                                                                               | Percent<br>7.8%<br>7.3%                                                                                                                                                                  | \$51,652<br><b>20</b><br>Number                                                                                                                                                                                                                                                                                                                                                                                                                                                                                                                                                                                                                                                                                                                                                                                                                                                                                                                                                                                                                                                                                                                                                                                                                                                                                                                                                                                                                                                                                                                                                                                                                                                                                                                                                                                                                                                                                                                                                                                                                                                                                                                                                                                                                                                                                                                                                                                                                                                                                                                                                                                                                                                                                                                                                                                                                                                                                                                                                                                                                                                                                                                                                                | Percent<br>7.7%<br>7.3%                                                                                                                       |
| Per Capita Income Population by Age 0 - 4 5 - 9 10 - 14                                                                                                                                                                                                              | Number<br>996<br>942<br>869                                                                                                                                                  | Percent<br>7.8%<br>7.4%<br>6.8%                                                                                                                                                          | \$45,309<br><b>20</b><br>Number<br>1,001<br>945<br>869                                                                                                                                                                                                                                        | Percent<br>7.8%<br>7.3%<br>6.7%                                                                                                                                                          | \$51,652<br><b>20</b><br>Number<br>1,087<br>1,025<br>961                                                                                                                                                                                                                                                                                                                                                                                                                                                                                                                                                                                                                                                                                                                                                                                                                                                                                                                                                                                                                                                                                                                                                                                                                                                                                                                                                                                                                                                                                                                                                                                                                                                                                                                                                                                                                                                                                                                                                                                                                                                                                                                                                                                                                                                                                                                                                                                                                                                                                                                                                                                                                                                                                                                                                                                                                                                                                                                                                                                                                                                                                                                                       | Percent<br>7.7%<br>7.3%<br>6.8%                                                                                                               |
| Per Capita Income<br>Population by Age<br>0 - 4<br>5 - 9<br>10 - 14<br>15 - 19                                                                                                                                                                                       | Number<br>996<br>942<br>869<br>827                                                                                                                                           | Percent<br>7.8%<br>7.4%<br>6.8%<br>6.5%                                                                                                                                                  | \$45,309<br><b>20</b><br>Number<br>1,001<br>945                                                                                                                                                                                                                                               | Percent<br>7.8%<br>7.3%<br>6.7%<br>6.2%                                                                                                                                                  | \$51,652<br><b>20</b><br>Number<br>1,087<br>1,025<br>961<br>843                                                                                                                                                                                                                                                                                                                                                                                                                                                                                                                                                                                                                                                                                                                                                                                                                                                                                                                                                                                                                                                                                                                                                                                                                                                                                                                                                                                                                                                                                                                                                                                                                                                                                                                                                                                                                                                                                                                                                                                                                                                                                                                                                                                                                                                                                                                                                                                                                                                                                                                                                                                                                                                                                                                                                                                                                                                                                                                                                                                                                                                                                                                                | Percent<br>7.7%<br>7.3%<br>6.8%<br>6.0%                                                                                                       |
| Per Capita Income<br>Population by Age<br>0 - 4<br>5 - 9<br>10 - 14<br>15 - 19<br>20 - 24                                                                                                                                                                            | Number<br>996<br>942<br>869<br>827<br>683                                                                                                                                    | Percent<br>7.8%<br>7.4%<br>6.8%<br>6.5%<br>5.4%                                                                                                                                          | \$45,309<br>Number<br>1,001<br>945<br>869<br>804<br>713                                                                                                                                                                                                                                       | Percent<br>7.8%<br>7.3%<br>6.7%<br>6.2%<br>5.5%                                                                                                                                          | \$51,652<br><b>20</b><br>Number<br>1,087<br>1,025<br>961<br>843<br>725                                                                                                                                                                                                                                                                                                                                                                                                                                                                                                                                                                                                                                                                                                                                                                                                                                                                                                                                                                                                                                                                                                                                                                                                                                                                                                                                                                                                                                                                                                                                                                                                                                                                                                                                                                                                                                                                                                                                                                                                                                                                                                                                                                                                                                                                                                                                                                                                                                                                                                                                                                                                                                                                                                                                                                                                                                                                                                                                                                                                                                                                                                                         | Percent<br>7.7%<br>7.3%<br>6.8%<br>6.0%<br>5.2%                                                                                               |
| Per Capita Income  Population by Age  0 - 4  5 - 9  10 - 14  15 - 19  20 - 24  25 - 34                                                                                                                                                                               | Number<br>996<br>942<br>869<br>827                                                                                                                                           | Percent<br>7.8%<br>7.4%<br>6.8%<br>6.5%<br>5.4%<br>15.3%                                                                                                                                 | \$45,309<br><b>20</b><br>Number<br>1,001<br>945<br>869<br>804                                                                                                                                                                                                                                 | Percent<br>7.8%<br>7.3%<br>6.7%<br>6.2%<br>5.5%<br>15.5%                                                                                                                                 | \$51,652<br><b>20</b><br>Number<br>1,087<br>1,025<br>961<br>843                                                                                                                                                                                                                                                                                                                                                                                                                                                                                                                                                                                                                                                                                                                                                                                                                                                                                                                                                                                                                                                                                                                                                                                                                                                                                                                                                                                                                                                                                                                                                                                                                                                                                                                                                                                                                                                                                                                                                                                                                                                                                                                                                                                                                                                                                                                                                                                                                                                                                                                                                                                                                                                                                                                                                                                                                                                                                                                                                                                                                                                                                                                                | Percent<br>7.7%<br>7.3%<br>6.8%<br>6.0%<br>5.2%<br>15.7%                                                                                      |
| Per Capita Income<br>Population by Age<br>0 - 4<br>5 - 9<br>10 - 14<br>15 - 19<br>20 - 24                                                                                                                                                                            | Number<br>996<br>942<br>869<br>827<br>683<br>1,948<br>2,118                                                                                                                  | Percent<br>7.8%<br>7.4%<br>6.8%<br>6.5%<br>5.4%                                                                                                                                          | \$45,309<br>Number<br>1,001<br>945<br>869<br>804<br>713<br>2,003<br>2,083                                                                                                                                                                                                                     | Percent<br>7.8%<br>7.3%<br>6.7%<br>6.2%<br>5.5%<br>15.5%<br>16.2%                                                                                                                        | \$51,652<br>Number<br>1,087<br>1,025<br>961<br>843<br>725<br>2,199<br>2,215                                                                                                                                                                                                                                                                                                                                                                                                                                                                                                                                                                                                                                                                                                                                                                                                                                                                                                                                                                                                                                                                                                                                                                                                                                                                                                                                                                                                                                                                                                                                                                                                                                                                                                                                                                                                                                                                                                                                                                                                                                                                                                                                                                                                                                                                                                                                                                                                                                                                                                                                                                                                                                                                                                                                                                                                                                                                                                                                                                                                                                                                                                                    | Percent<br>7.7%<br>7.3%<br>6.8%<br>6.0%<br>5.2%<br>15.7%<br>15.8%                                                                             |
| Per Capita Income  Population by Age 0 - 4 5 - 9 10 - 14 15 - 19 20 - 24 25 - 34 35 - 44 45 - 54                                                                                                                                                                     | Number<br>996<br>942<br>869<br>827<br>683<br>1,948<br>2,118<br>2,188                                                                                                         | Percent<br>7.8%<br>7.4%<br>6.8%<br>6.5%<br>5.4%<br>15.3%<br>16.7%<br>17.2%                                                                                                               | \$45,309<br>Number<br>1,001<br>945<br>869<br>804<br>713<br>2,003<br>2,083<br>2,164                                                                                                                                                                                                            | Percent<br>7.8%<br>7.3%<br>6.7%<br>6.2%<br>5.5%<br>15.5%<br>16.2%<br>16.8%                                                                                                               | \$51,652<br>Number<br>1,087<br>1,025<br>961<br>843<br>725<br>2,199<br>2,215<br>2,202                                                                                                                                                                                                                                                                                                                                                                                                                                                                                                                                                                                                                                                                                                                                                                                                                                                                                                                                                                                                                                                                                                                                                                                                                                                                                                                                                                                                                                                                                                                                                                                                                                                                                                                                                                                                                                                                                                                                                                                                                                                                                                                                                                                                                                                                                                                                                                                                                                                                                                                                                                                                                                                                                                                                                                                                                                                                                                                                                                                                                                                                                                           | Percent<br>7.7%<br>7.3%<br>6.8%<br>6.0%<br>5.2%<br>15.7%<br>15.8%<br>15.7%                                                                    |
| Per Capita Income  Population by Age 0 - 4 5 - 9 10 - 14 15 - 19 20 - 24 25 - 34 35 - 44 45 - 54 55 - 64                                                                                                                                                             | Number<br>996<br>942<br>869<br>827<br>683<br>1,948<br>2,118<br>2,118<br>2,188<br>1,354                                                                                       | Percent<br>7.8%<br>7.4%<br>6.8%<br>6.5%<br>5.4%<br>15.3%<br>16.7%<br>17.2%<br>10.6%                                                                                                      | \$45,309<br>Number<br>1,001<br>945<br>869<br>804<br>713<br>2,003<br>2,083                                                                                                                                                                                                                     | Percent<br>7.8%<br>7.3%<br>6.7%<br>6.2%<br>5.5%<br>15.5%<br>16.2%<br>16.8%<br>11.2%                                                                                                      | \$51,652<br>Number<br>1,087<br>1,025<br>961<br>843<br>725<br>2,199<br>2,215<br>2,202<br>1,673                                                                                                                                                                                                                                                                                                                                                                                                                                                                                                                                                                                                                                                                                                                                                                                                                                                                                                                                                                                                                                                                                                                                                                                                                                                                                                                                                                                                                                                                                                                                                                                                                                                                                                                                                                                                                                                                                                                                                                                                                                                                                                                                                                                                                                                                                                                                                                                                                                                                                                                                                                                                                                                                                                                                                                                                                                                                                                                                                                                                                                                                                                  | Percent<br>7.7%<br>7.3%<br>6.8%<br>6.0%<br>5.2%<br>15.7%<br>15.8%<br>15.7%<br>11.9%                                                           |
| Per Capita Income  Population by Age 0 - 4 5 - 9 10 - 14 15 - 19 20 - 24 25 - 34 35 - 44 45 - 54 55 - 64 65 - 74                                                                                                                                                     | Number<br>996<br>942<br>869<br>827<br>683<br>1,948<br>2,118<br>2,118<br>2,188<br>1,354<br>522                                                                                | Percent<br>7.8%<br>7.4%<br>6.8%<br>6.5%<br>5.4%<br>15.3%<br>16.7%<br>17.2%<br>10.6%<br>4.1%                                                                                              | \$45,309<br>Number<br>1,001<br>945<br>869<br>804<br>713<br>2,003<br>2,003<br>2,083<br>2,164<br>1,447<br>574                                                                                                                                                                                   | Percent<br>7.8%<br>7.3%<br>6.7%<br>6.2%<br>5.5%<br>15.5%<br>16.2%<br>16.8%<br>11.2%<br>4.5%                                                                                              | \$51,652<br>Number<br>1,087<br>1,025<br>961<br>843<br>725<br>2,199<br>2,215<br>2,202<br>1,673<br>765                                                                                                                                                                                                                                                                                                                                                                                                                                                                                                                                                                                                                                                                                                                                                                                                                                                                                                                                                                                                                                                                                                                                                                                                                                                                                                                                                                                                                                                                                                                                                                                                                                                                                                                                                                                                                                                                                                                                                                                                                                                                                                                                                                                                                                                                                                                                                                                                                                                                                                                                                                                                                                                                                                                                                                                                                                                                                                                                                                                                                                                                                           | Percent<br>7.7%<br>7.3%<br>6.8%<br>6.0%<br>5.2%<br>15.7%<br>15.8%<br>15.7%<br>11.9%<br>5.4%                                                   |
| Per Capita Income  Population by Age  0 - 4  5 - 9  10 - 14  15 - 19  20 - 24  25 - 34  35 - 44  45 - 54  55 - 64  65 - 74  75 - 84                                                                                                                                  | Number<br>996<br>942<br>869<br>827<br>683<br>1,948<br>2,118<br>2,188<br>1,354<br>522<br>197                                                                                  | Percent<br>7.8%<br>7.4%<br>6.8%<br>6.5%<br>5.4%<br>15.3%<br>16.7%<br>17.2%<br>10.6%<br>4.1%<br>1.5%                                                                                      | \$45,309<br>Number<br>1,001<br>945<br>869<br>804<br>713<br>2,003<br>2,003<br>2,083<br>2,164<br>1,447<br>574<br>210                                                                                                                                                                            | Percent<br>7.8%<br>7.3%<br>6.7%<br>6.2%<br>5.5%<br>15.5%<br>16.2%<br>16.8%<br>11.2%<br>4.5%<br>1.6%                                                                                      | \$51,652<br>Number<br>1,087<br>1,025<br>961<br>843<br>725<br>2,199<br>2,215<br>2,202<br>1,673<br>765<br>251                                                                                                                                                                                                                                                                                                                                                                                                                                                                                                                                                                                                                                                                                                                                                                                                                                                                                                                                                                                                                                                                                                                                                                                                                                                                                                                                                                                                                                                                                                                                                                                                                                                                                                                                                                                                                                                                                                                                                                                                                                                                                                                                                                                                                                                                                                                                                                                                                                                                                                                                                                                                                                                                                                                                                                                                                                                                                                                                                                                                                                                                                    | Percent<br>7.7%<br>7.3%<br>6.8%<br>6.0%<br>5.2%<br>15.7%<br>15.8%<br>15.7%<br>11.9%<br>5.4%<br>1.8%                                           |
| Per Capita Income  Population by Age 0 - 4 5 - 9 10 - 14 15 - 19 20 - 24 25 - 34 35 - 44 45 - 54 55 - 64 65 - 74                                                                                                                                                     | Number<br>996<br>942<br>869<br>827<br>683<br>1,948<br>2,118<br>2,188<br>1,354<br>522<br>197<br>70                                                                            | Percent<br>7.8%<br>7.4%<br>6.8%<br>6.5%<br>5.4%<br>15.3%<br>16.7%<br>17.2%<br>10.6%<br>4.1%<br>1.5%<br>0.6%                                                                              | \$45,309<br>Number<br>1,001<br>945<br>869<br>804<br>713<br>2,003<br>2,003<br>2,083<br>2,164<br>1,447<br>574<br>210<br>80                                                                                                                                                                      | Percent<br>7.8%<br>7.3%<br>6.7%<br>6.2%<br>5.5%<br>15.5%<br>16.2%<br>16.8%<br>11.2%<br>4.5%<br>1.6%<br>0.6%                                                                              | \$51,652<br>Number<br>1,087<br>1,025<br>961<br>843<br>725<br>2,199<br>2,215<br>2,202<br>1,673<br>765<br>251<br>98                                                                                                                                                                                                                                                                                                                                                                                                                                                                                                                                                                                                                                                                                                                                                                                                                                                                                                                                                                                                                                                                                                                                                                                                                                                                                                                                                                                                                                                                                                                                                                                                                                                                                                                                                                                                                                                                                                                                                                                                                                                                                                                                                                                                                                                                                                                                                                                                                                                                                                                                                                                                                                                                                                                                                                                                                                                                                                                                                                                                                                                                              | Percent<br>7.7%<br>7.3%<br>6.8%<br>6.0%<br>5.2%<br>15.7%<br>15.8%<br>15.7%<br>11.9%<br>5.4%<br>1.8%<br>0.7%                                   |
| Per Capita Income  Population by Age  0 - 4  5 - 9  10 - 14  15 - 19  20 - 24  25 - 34  35 - 44  45 - 54  55 - 64  65 - 74  75 - 84  85+                                                                                                                             | Number<br>996<br>942<br>869<br>827<br>683<br>1,948<br>2,118<br>2,188<br>1,354<br>522<br>197<br>70<br><b>Census 20</b>                                                        | Percent<br>7.8%<br>7.4%<br>6.8%<br>6.5%<br>5.4%<br>15.3%<br>16.7%<br>17.2%<br>10.6%<br>4.1%<br>1.5%<br>0.6%                                                                              | \$45,309<br>Number<br>1,001<br>945<br>869<br>804<br>713<br>2,003<br>2,003<br>2,083<br>2,164<br>1,447<br>574<br>210<br>80<br>80                                                                                                                                                                | Percent<br>7.8%<br>7.3%<br>6.7%<br>6.2%<br>5.5%<br>15.5%<br>16.2%<br>16.8%<br>11.2%<br>4.5%<br>1.6%<br>0.6%                                                                              | \$51,652<br>Number<br>1,087<br>1,025<br>961<br>843<br>725<br>2,199<br>2,215<br>2,202<br>1,673<br>765<br>251<br>98                                                                                                                                                                                                                                                                                                                                                                                                                                                                                                                                                                                                                                                                                                                                                                                                                                                                                                                                                                                                                                                                                                                                                                                                                                                                                                                                                                                                                                                                                                                                                                                                                                                                                                                                                                                                                                                                                                                                                                                                                                                                                                                                                                                                                                                                                                                                                                                                                                                                                                                                                                                                                                                                                                                                                                                                                                                                                                                                                                                                                                                                              | Percent<br>7.7%<br>7.3%<br>6.8%<br>6.0%<br>5.2%<br>15.7%<br>15.8%<br>15.7%<br>11.9%<br>5.4%<br>1.8%<br>0.7%                                   |
| Per Capita Income  Population by Age  0 - 4  5 - 9  10 - 14  15 - 19  20 - 24  25 - 34  35 - 44  45 - 54  55 - 64  65 - 74  75 - 84  85+  Race and Ethnicity                                                                                                         | Number<br>996<br>942<br>869<br>827<br>683<br>1,948<br>2,118<br>2,188<br>1,354<br>522<br>197<br>70<br><b>Census 20</b><br>Number                                              | Percent<br>7.8%<br>7.4%<br>6.8%<br>6.5%<br>5.4%<br>15.3%<br>16.7%<br>17.2%<br>10.6%<br>4.1%<br>1.5%<br>0.6%<br><b>D10</b><br>Percent                                                     | \$45,309<br>Number<br>1,001<br>945<br>869<br>804<br>713<br>2,003<br>2,003<br>2,083<br>2,164<br>1,447<br>574<br>210<br>80<br>80<br>80<br>Number                                                                                                                                                | Percent<br>7.8%<br>7.3%<br>6.7%<br>6.2%<br>5.5%<br>15.5%<br>16.2%<br>16.8%<br>11.2%<br>4.5%<br>1.6%<br>0.6%<br>912<br>Percent                                                            | \$51,652<br>Number<br>1,087<br>1,025<br>961<br>843<br>725<br>2,199<br>2,215<br>2,202<br>1,673<br>765<br>251<br>98<br>251<br>98                                                                                                                                                                                                                                                                                                                                                                                                                                                                                                                                                                                                                                                                                                                                                                                                                                                                                                                                                                                                                                                                                                                                                                                                                                                                                                                                                                                                                                                                                                                                                                                                                                                                                                                                                                                                                                                                                                                                                                                                                                                                                                                                                                                                                                                                                                                                                                                                                                                                                                                                                                                                                                                                                                                                                                                                                                                                                                                                                                                                                                                                 | Percent<br>7.7%<br>6.8%<br>6.0%<br>5.2%<br>15.7%<br>15.8%<br>15.7%<br>11.9%<br>11.9%<br>1.8%<br>0.7%<br>0.7%<br>Percent                       |
| Per Capita Income  Population by Age  0 - 4  5 - 9  10 - 14  15 - 19  20 - 24  25 - 34  35 - 44  45 - 54  55 - 64  65 - 74  75 - 84  85+  Race and Ethnicity White Alone                                                                                             | Number<br>996<br>942<br>869<br>827<br>683<br>1,948<br>2,118<br>2,188<br>1,354<br>522<br>197<br>70<br><b>Census 20</b><br>Number<br>7,389                                     | Percent<br>7.8%<br>7.4%<br>6.8%<br>6.5%<br>5.4%<br>15.3%<br>16.7%<br>17.2%<br>10.6%<br>4.1%<br>1.5%<br>0.6%<br><b>D10</b><br>Percent<br>58.1%                                            | \$45,309<br>Number<br>1,001<br>945<br>869<br>804<br>713<br>2,003<br>2,003<br>2,083<br>2,164<br>1,447<br>574<br>210<br>80<br>20<br>Number<br>7,267                                                                                                                                             | Percent<br>7.8%<br>7.3%<br>6.7%<br>6.2%<br>5.5%<br>15.5%<br>16.2%<br>16.8%<br>11.2%<br>4.5%<br>1.6%<br>0.6%<br>912<br>Percent<br>56.4%                                                   | \$51,652<br>Number<br>1,087<br>1,025<br>961<br>843<br>725<br>2,199<br>2,215<br>2,202<br>1,673<br>765<br>251<br>98<br>251<br>98<br>26<br>Number<br>7,114                                                                                                                                                                                                                                                                                                                                                                                                                                                                                                                                                                                                                                                                                                                                                                                                                                                                                                                                                                                                                                                                                                                                                                                                                                                                                                                                                                                                                                                                                                                                                                                                                                                                                                                                                                                                                                                                                                                                                                                                                                                                                                                                                                                                                                                                                                                                                                                                                                                                                                                                                                                                                                                                                                                                                                                                                                                                                                                                                                                                                                        | Percent<br>7.7%<br>6.8%<br>6.0%<br>5.2%<br>15.7%<br>15.8%<br>15.7%<br>11.9%<br>5.4%<br>1.8%<br>0.7%<br>9017<br>Percent<br>50.7%               |
| Per Capita Income  Population by Age  0 - 4  5 - 9  10 - 14  15 - 19  20 - 24  25 - 34  35 - 44  45 - 54  55 - 64  65 - 74  75 - 84  85+  Race and Ethnicity  White Alone Black Alone                                                                                | Number<br>996<br>942<br>869<br>827<br>683<br>1,948<br>2,118<br>2,188<br>1,354<br>522<br>197<br>70<br><b>Census 20</b><br>Number<br>7,389<br>938                              | Percent<br>7.8%<br>7.4%<br>6.8%<br>6.5%<br>5.4%<br>15.3%<br>16.7%<br>17.2%<br>10.6%<br>4.1%<br>1.5%<br>0.6%<br>0.6%<br>Percent<br>58.1%<br>7.4%                                          | \$45,309<br>Number<br>1,001<br>945<br>869<br>804<br>713<br>2,003<br>2,003<br>2,003<br>2,083<br>2,164<br>1,447<br>574<br>210<br>80<br>20<br>Number<br>7,267<br>1,053                                                                                                                           | Percent<br>7.8%<br>7.3%<br>6.7%<br>6.2%<br>5.5%<br>15.5%<br>16.2%<br>16.8%<br>11.2%<br>4.5%<br>1.6%<br>0.6%<br>912<br>Percent<br>56.4%<br>8.2%                                           | \$51,652<br>Number<br>1,087<br>1,025<br>961<br>843<br>725<br>2,199<br>2,215<br>2,202<br>1,673<br>2,202<br>1,673<br>765<br>251<br>98<br>251<br>98<br>20<br>Number<br>7,114<br>1,350                                                                                                                                                                                                                                                                                                                                                                                                                                                                                                                                                                                                                                                                                                                                                                                                                                                                                                                                                                                                                                                                                                                                                                                                                                                                                                                                                                                                                                                                                                                                                                                                                                                                                                                                                                                                                                                                                                                                                                                                                                                                                                                                                                                                                                                                                                                                                                                                                                                                                                                                                                                                                                                                                                                                                                                                                                                                                                                                                                                                             | Percent<br>7.7%<br>6.8%<br>6.0%<br>5.2%<br>15.7%<br>15.8%<br>15.7%<br>11.9%<br>5.4%<br>0.7%<br>0.7%<br>Percent<br>50.7%<br>9.6%               |
| Per Capita Income  Population by Age  0 - 4  5 - 9  10 - 14  15 - 19  20 - 24  25 - 34  35 - 44  45 - 54  55 - 64  65 - 74  75 - 84  85+  Race and Ethnicity  White Alone Black Alone American Indian Alone                                                          | Number<br>996<br>942<br>869<br>827<br>683<br>1,948<br>2,118<br>2,188<br>1,354<br>522<br>197<br>70<br><b>Census 20</b><br>Number<br>7,389<br>938<br>63                        | Percent<br>7.8%<br>7.4%<br>6.8%<br>6.5%<br>5.4%<br>15.3%<br>16.7%<br>17.2%<br>10.6%<br>4.1%<br>1.5%<br>0.6%<br>Percent<br>58.1%<br>7.4%<br>0.5%                                          | \$45,309<br>Number<br>1,001<br>945<br>869<br>804<br>713<br>2,003<br>2,003<br>2,003<br>2,003<br>2,003<br>2,164<br>1,447<br>574<br>210<br>80<br>20<br>Number<br>7,267<br>1,053<br>65                                                                                                            | Percent<br>7.8%<br>7.3%<br>6.7%<br>6.2%<br>5.5%<br>15.5%<br>16.2%<br>16.8%<br>11.2%<br>4.5%<br>1.6%<br>0.6%<br>Percent<br>56.4%<br>8.2%<br>0.5%                                          | \$51,652<br>Number<br>1,087<br>1,025<br>961<br>843<br>725<br>2,199<br>2,215<br>2,202<br>1,673<br>2,202<br>1,673<br>2,51<br>98<br>251<br>98<br>251<br>98<br>251<br>98<br>251<br>98<br>251<br>98<br>251<br>98<br>251<br>98<br>251<br>98<br>251<br>98<br>251<br>98<br>251<br>98<br>251<br>98<br>255<br>251<br>98<br>255<br>251<br>255<br>251<br>255<br>255<br>255<br>255                                                                                                                                                                                                                                                                                                                                                                                                                                                                                                                                                                                                                                                                                                                                                                                                                                                                                                                                                                                                                                                                                                                                                                                                                                                                                                                                                                                                                                                                                                                                                                                                                                                                                                                                                                                                                                                                                                                                                                                                                                                                                                                                                                                                                                                                                                                                                                                                                                                                                                                                                                                                                                                                                                                                                                                                                          | Percent<br>7.7%<br>6.8%<br>6.0%<br>5.2%<br>15.7%<br>15.8%<br>15.7%<br>11.9%<br>5.4%<br>0.7%<br>Percent<br>50.7%<br>9.6%<br>0.6%               |
| Per Capita Income  Population by Age  0 - 4  5 - 9  10 - 14  15 - 19  20 - 24  25 - 34  35 - 44  45 - 54  55 - 64  65 - 74  75 - 84  85+  Race and Ethnicity  White Alone Black Alone American Indian Alone Asian Alone                                              | Number<br>996<br>942<br>869<br>827<br>683<br>1,948<br>2,118<br>2,188<br>1,354<br>522<br>197<br>70<br><b>Census 20</b><br>Number<br>7,389<br>938<br>63<br>2,355               | Percent<br>7.8%<br>7.4%<br>6.8%<br>6.5%<br>5.4%<br>15.3%<br>16.7%<br>17.2%<br>10.6%<br>4.1%<br>1.5%<br>0.6%<br>DIO<br>Percent<br>58.1%<br>7.4%<br>0.5%<br>18.5%                          | \$45,309<br>Number<br>1,001<br>945<br>869<br>804<br>713<br>2,003<br>2,083<br>2,083<br>2,164<br>1,447<br>574<br>210<br>80<br>20<br>Number<br>7,267<br>1,053<br>65<br>2,436                                                                                                                     | Percent<br>7.8%<br>7.3%<br>6.7%<br>6.2%<br>5.5%<br>15.5%<br>16.2%<br>16.8%<br>11.2%<br>4.5%<br>1.6%<br>0.6%<br>912<br>Percent<br>56.4%<br>8.2%<br>0.5%<br>18.9%                          | \$51,652<br>Number<br>1,087<br>1,025<br>961<br>843<br>725<br>2,199<br>2,215<br>2,202<br>1,673<br>765<br>251<br>98<br>251<br>98<br>26<br>Number<br>7,114<br>1,350<br>82<br>2,982                                                                                                                                                                                                                                                                                                                                                                                                                                                                                                                                                                                                                                                                                                                                                                                                                                                                                                                                                                                                                                                                                                                                                                                                                                                                                                                                                                                                                                                                                                                                                                                                                                                                                                                                                                                                                                                                                                                                                                                                                                                                                                                                                                                                                                                                                                                                                                                                                                                                                                                                                                                                                                                                                                                                                                                                                                                                                                                                                                                                                | Percent<br>7.7%<br>6.8%<br>6.0%<br>5.2%<br>15.7%<br>15.8%<br>15.7%<br>11.9%<br>5.4%<br>1.8%<br>0.7%<br>9.6%<br>9.6%<br>21.2%                  |
| Per Capita Income  Population by Age  0 - 4  5 - 9  10 - 14  15 - 19  20 - 24  25 - 34  35 - 44  45 - 54  55 - 64  65 - 74  75 - 84  85+  Race and Ethnicity  White Alone Black Alone American Indian Alone Asian Alone Pacific Islander Alone                       | Number<br>996<br>942<br>869<br>827<br>683<br>1,948<br>2,118<br>2,188<br>1,354<br>522<br>197<br>70<br><b>Census 20</b><br>Number<br>7,389<br>938<br>63<br>2,355<br>6          | Percent<br>7.8%<br>7.4%<br>6.8%<br>6.5%<br>5.4%<br>15.3%<br>16.7%<br>17.2%<br>10.6%<br>4.1%<br>1.5%<br>0.6%<br>0.6%<br>7.4%<br>58.1%<br>7.4%<br>0.5%<br>18.5%<br>0.0%                    | \$45,309<br>Number<br>1,001<br>945<br>869<br>804<br>713<br>2,003<br>2,083<br>2,083<br>2,083<br>2,083<br>2,164<br>1,447<br>574<br>210<br>80<br>20<br>Number<br>7,267<br>1,053<br>65<br>2,436<br>8                                                                                              | Percent<br>7.8%<br>7.3%<br>6.7%<br>6.2%<br>5.5%<br>15.5%<br>16.2%<br>16.8%<br>11.2%<br>4.5%<br>1.6%<br>0.6%<br>2012<br>Percent<br>56.4%<br>8.2%<br>0.5%<br>18.9%<br>0.1%                 | \$51,652<br>Number<br>1,087<br>1,025<br>961<br>843<br>725<br>2,199<br>2,215<br>2,202<br>1,673<br>2,202<br>1,673<br>2,202<br>1,673<br>2,202<br>1,673<br>2,202<br>2,202<br>2,202<br>1,673<br>2,202<br>2,202<br>1,673<br>2,202<br>2,202<br>1,673<br>2,202<br>2,202<br>2,202<br>2,202<br>2,202<br>2,202<br>2,202<br>2,202<br>2,202<br>2,202<br>2,202<br>2,202<br>2,202<br>2,202<br>2,202<br>2,202<br>2,202<br>2,202<br>2,202<br>2,202<br>2,202<br>2,202<br>2,202<br>2,202<br>2,202<br>2,202<br>2,202<br>2,202<br>2,202<br>2,202<br>2,202<br>2,202<br>2,202<br>2,202<br>2,202<br>2,202<br>2,202<br>2,202<br>2,202<br>2,202<br>2,202<br>2,202<br>2,202<br>2,202<br>2,202<br>2,202<br>2,202<br>2,202<br>2,202<br>2,202<br>2,202<br>2,202<br>2,202<br>2,202<br>2,203<br>2,202<br>2,202<br>2,202<br>2,202<br>2,202<br>2,202<br>2,202<br>2,202<br>2,202<br>2,202<br>2,202<br>2,202<br>2,202<br>2,202<br>2,202<br>2,202<br>2,202<br>2,202<br>2,202<br>2,202<br>2,202<br>2,202<br>2,202<br>2,202<br>2,202<br>2,202<br>2,202<br>2,202<br>2,202<br>2,202<br>2,202<br>2,202<br>2,202<br>2,202<br>2,202<br>2,202<br>2,202<br>2,202<br>2,202<br>2,202<br>2,202<br>2,202<br>2,202<br>2,202<br>2,202<br>2,202<br>2,202<br>2,202<br>2,202<br>2,202<br>2,202<br>2,202<br>2,202<br>2,202<br>2,202<br>2,202<br>2,202<br>2,202<br>2,202<br>2,202<br>2,202<br>2,202<br>2,202<br>2,202<br>2,202<br>2,202<br>2,202<br>2,202<br>2,202<br>2,202<br>2,202<br>2,202<br>2,202<br>2,202<br>2,202<br>2,202<br>2,202<br>2,202<br>2,202<br>2,202<br>2,202<br>2,202<br>2,202<br>2,202<br>2,202<br>2,202<br>2,202<br>2,202<br>2,202<br>2,202<br>2,202<br>2,202<br>2,202<br>2,202<br>2,202<br>2,202<br>2,202<br>2,202<br>2,202<br>2,202<br>2,202<br>2,202<br>2,202<br>2,202<br>2,202<br>2,202<br>2,202<br>2,202<br>2,202<br>2,202<br>2,202<br>2,202<br>2,202<br>2,202<br>2,202<br>2,202<br>2,202<br>2,202<br>2,202<br>2,202<br>2,202<br>2,202<br>2,202<br>2,202<br>2,202<br>2,202<br>2,202<br>2,202<br>2,202<br>2,202<br>2,202<br>2,202<br>2,202<br>2,202<br>2,202<br>2,202<br>2,202<br>2,202<br>2,202<br>2,202<br>2,202<br>2,202<br>2,202<br>2,202<br>2,202<br>2,202<br>2,202<br>2,202<br>2,202<br>2,202<br>2,202<br>2,202<br>2,202<br>2,202<br>2,202<br>2,202<br>2,202<br>2,202<br>2,202<br>2,202<br>2,202<br>2,202<br>2,202<br>2,202<br>2,202<br>2,202<br>2,202<br>2,202<br>2,202<br>2,202<br>2,202<br>2,202<br>2,202<br>2,202<br>2,202<br>2,202<br>2,202<br>2,202<br>2,202<br>2,202<br>2,202<br>2,202<br>2,202<br>2,202<br>2,202<br>2,202<br>2,202<br>2,202<br>2,202<br>2,202<br>2,202<br>2,202<br>2,202<br>2,202<br>2,202<br>2,202<br>2,202<br>2,202<br>2,202<br>2,202<br>2,202<br>2,202<br>2,202<br>2,202<br>2,202<br>2,202<br>2,202<br>2,202<br>2,202<br>2,202<br>2,202<br>2,202<br>2,202<br>2,202<br>2,202<br>2,202<br>2,202<br>2,202<br>2,202<br>2,202<br>2,202<br>2,202<br>2,202<br>2,202<br>2,202<br>2,202<br>2,202<br>2,202<br>2,202<br>2,202<br>2,202<br>2,202<br>2,202<br>2,202<br>2,202<br>2,202<br>2,202<br>2,202<br>2,202<br>2,202<br>2,202<br>2,202<br>2,202<br>2,202<br>2,202<br>2,202<br>2,202<br>2,202<br>2,202<br>2,202<br>2,202<br>2,202<br>2,202<br>2,202<br>2,202<br>2,202<br>2,202<br>2,202<br>2,202<br>2,2 | Percent<br>7.7%<br>6.8%<br>6.0%<br>5.2%<br>15.7%<br>15.8%<br>15.7%<br>11.9%<br>5.4%<br>1.8%<br>0.7%<br>9.6%<br>9.6%<br>0.6%<br>21.2%<br>0.1%  |
| Per Capita Income  Population by Age  0 - 4  5 - 9  10 - 14  15 - 19  20 - 24  25 - 34  35 - 44  45 - 54  55 - 64  65 - 74  75 - 84  85+  Race and Ethnicity  White Alone Black Alone American Indian Alone Asian Alone Pacific Islander Alone Some Other Race Alone | Number<br>996<br>942<br>869<br>827<br>683<br>1,948<br>2,118<br>2,188<br>1,354<br>522<br>197<br>70<br><b>Census 20</b><br>Number<br>7,389<br>938<br>63<br>2,355<br>6<br>1,407 | Percent<br>7.8%<br>7.4%<br>6.8%<br>6.5%<br>5.4%<br>15.3%<br>16.7%<br>17.2%<br>10.6%<br>4.1%<br>1.5%<br>0.6%<br>0.6%<br>DIO<br>Percent<br>58.1%<br>7.4%<br>0.5%<br>18.5%<br>0.0%<br>11.1% | \$45,309<br>Number<br>1,001<br>945<br>869<br>804<br>713<br>2,003<br>2,083<br>2,083<br>2,083<br>2,164<br>1,447<br>574<br>210<br>80<br>20<br>80<br>20<br>80<br>20<br>80<br>20<br>80<br>20<br>80<br>20<br>80<br>20<br>80<br>80<br>80<br>80<br>80<br>80<br>80<br>80<br>80<br>80<br>80<br>80<br>80 | Percent<br>7.8%<br>7.3%<br>6.7%<br>6.2%<br>5.5%<br>15.5%<br>16.2%<br>16.8%<br>11.2%<br>4.5%<br>1.6%<br>0.6%<br>0.6%<br>912<br>Percent<br>56.4%<br>8.2%<br>0.5%<br>18.9%<br>0.1%<br>11.5% | \$51,652<br>Number<br>1,087<br>1,025<br>961<br>843<br>725<br>2,199<br>2,215<br>2,202<br>1,673<br>765<br>251<br>98<br>26<br>Number<br>7,114<br>1,350<br>82<br>2,982<br>2,982<br>12                                                                                                                                                                                                                                                                                                                                                                                                                                                                                                                                                                                                                                                                                                                                                                                                                                                                                                                                                                                                                                                                                                                                                                                                                                                                                                                                                                                                                                                                                                                                                                                                                                                                                                                                                                                                                                                                                                                                                                                                                                                                                                                                                                                                                                                                                                                                                                                                                                                                                                                                                                                                                                                                                                                                                                                                                                                                                                                                                                                                              | Percent<br>7.7%<br>7.3%<br>6.8%<br>6.0%<br>5.2%<br>15.7%<br>15.8%<br>15.7%<br>11.9%<br>5.4%<br>0.7%<br>9.6%<br>0.6%<br>21.2%<br>0.1%<br>13.0% |
| Per Capita Income  Population by Age  0 - 4  5 - 9  10 - 14  15 - 19  20 - 24  25 - 34  35 - 44  45 - 54  55 - 64  65 - 74  75 - 84  85+  Race and Ethnicity  White Alone Black Alone American Indian Alone Asian Alone Pacific Islander Alone                       | Number<br>996<br>942<br>869<br>827<br>683<br>1,948<br>2,118<br>2,188<br>1,354<br>522<br>197<br>70<br><b>Census 20</b><br>Number<br>7,389<br>938<br>63<br>2,355<br>6          | Percent<br>7.8%<br>7.4%<br>6.8%<br>6.5%<br>5.4%<br>15.3%<br>16.7%<br>17.2%<br>10.6%<br>4.1%<br>1.5%<br>0.6%<br>0.6%<br>7.4%<br>58.1%<br>7.4%<br>0.5%<br>18.5%<br>0.0%                    | \$45,309<br>Number<br>1,001<br>945<br>869<br>804<br>713<br>2,003<br>2,083<br>2,083<br>2,083<br>2,083<br>2,164<br>1,447<br>574<br>210<br>80<br>20<br>Number<br>7,267<br>1,053<br>65<br>2,436<br>8                                                                                              | Percent<br>7.8%<br>7.3%<br>6.7%<br>6.2%<br>5.5%<br>15.5%<br>16.2%<br>16.8%<br>11.2%<br>4.5%<br>1.6%<br>0.6%<br>2012<br>Percent<br>56.4%<br>8.2%<br>0.5%<br>18.9%<br>0.1%                 | \$51,652<br>Number<br>1,087<br>1,025<br>961<br>843<br>725<br>2,199<br>2,215<br>2,202<br>1,673<br>2,202<br>1,673<br>2,202<br>1,673<br>2,202<br>1,673<br>2,202<br>2,202<br>2,202<br>1,673<br>2,202<br>2,202<br>1,673<br>2,202<br>2,202<br>1,673<br>2,202<br>2,202<br>2,202<br>2,202<br>2,202<br>2,202<br>2,202<br>2,202<br>2,202<br>2,202<br>2,202<br>2,202<br>2,202<br>2,202<br>2,202<br>2,202<br>2,202<br>2,202<br>2,202<br>2,202<br>2,202<br>2,202<br>2,202<br>2,202<br>2,202<br>2,202<br>2,202<br>2,202<br>2,202<br>2,202<br>2,202<br>2,202<br>2,202<br>2,202<br>2,202<br>2,202<br>2,202<br>2,202<br>2,202<br>2,202<br>2,202<br>2,202<br>2,202<br>2,202<br>2,202<br>2,202<br>2,202<br>2,202<br>2,202<br>2,202<br>2,202<br>2,202<br>2,202<br>2,202<br>2,203<br>2,202<br>2,202<br>2,202<br>2,202<br>2,202<br>2,202<br>2,202<br>2,202<br>2,202<br>2,202<br>2,202<br>2,202<br>2,202<br>2,202<br>2,202<br>2,202<br>2,202<br>2,202<br>2,202<br>2,202<br>2,202<br>2,202<br>2,202<br>2,202<br>2,202<br>2,202<br>2,202<br>2,202<br>2,202<br>2,202<br>2,202<br>2,202<br>2,202<br>2,202<br>2,202<br>2,202<br>2,202<br>2,202<br>2,202<br>2,202<br>2,202<br>2,202<br>2,202<br>2,202<br>2,202<br>2,202<br>2,202<br>2,202<br>2,202<br>2,202<br>2,202<br>2,202<br>2,202<br>2,202<br>2,202<br>2,202<br>2,202<br>2,202<br>2,202<br>2,202<br>2,202<br>2,202<br>2,202<br>2,202<br>2,202<br>2,202<br>2,202<br>2,202<br>2,202<br>2,202<br>2,202<br>2,202<br>2,202<br>2,202<br>2,202<br>2,202<br>2,202<br>2,202<br>2,202<br>2,202<br>2,202<br>2,202<br>2,202<br>2,202<br>2,202<br>2,202<br>2,202<br>2,202<br>2,202<br>2,202<br>2,202<br>2,202<br>2,202<br>2,202<br>2,202<br>2,202<br>2,202<br>2,202<br>2,202<br>2,202<br>2,202<br>2,202<br>2,202<br>2,202<br>2,202<br>2,202<br>2,202<br>2,202<br>2,202<br>2,202<br>2,202<br>2,202<br>2,202<br>2,202<br>2,202<br>2,202<br>2,202<br>2,202<br>2,202<br>2,202<br>2,202<br>2,202<br>2,202<br>2,202<br>2,202<br>2,202<br>2,202<br>2,202<br>2,202<br>2,202<br>2,202<br>2,202<br>2,202<br>2,202<br>2,202<br>2,202<br>2,202<br>2,202<br>2,202<br>2,202<br>2,202<br>2,202<br>2,202<br>2,202<br>2,202<br>2,202<br>2,202<br>2,202<br>2,202<br>2,202<br>2,202<br>2,202<br>2,202<br>2,202<br>2,202<br>2,202<br>2,202<br>2,202<br>2,202<br>2,202<br>2,202<br>2,202<br>2,202<br>2,202<br>2,202<br>2,202<br>2,202<br>2,202<br>2,202<br>2,202<br>2,202<br>2,202<br>2,202<br>2,202<br>2,202<br>2,202<br>2,202<br>2,202<br>2,202<br>2,202<br>2,202<br>2,202<br>2,202<br>2,202<br>2,202<br>2,202<br>2,202<br>2,202<br>2,202<br>2,202<br>2,202<br>2,202<br>2,202<br>2,202<br>2,202<br>2,202<br>2,202<br>2,202<br>2,202<br>2,202<br>2,202<br>2,202<br>2,202<br>2,202<br>2,202<br>2,202<br>2,202<br>2,202<br>2,202<br>2,202<br>2,202<br>2,202<br>2,202<br>2,202<br>2,202<br>2,202<br>2,202<br>2,202<br>2,202<br>2,202<br>2,202<br>2,202<br>2,202<br>2,202<br>2,202<br>2,202<br>2,202<br>2,202<br>2,202<br>2,202<br>2,202<br>2,202<br>2,202<br>2,202<br>2,202<br>2,202<br>2,202<br>2,202<br>2,202<br>2,202<br>2,202<br>2,202<br>2,202<br>2,202<br>2,202<br>2,202<br>2,202<br>2,202<br>2,202<br>2,202<br>2,202<br>2,202<br>2,202<br>2,202<br>2,202<br>2,202<br>2,202<br>2,202<br>2,202<br>2,2 | Percent<br>7.7%<br>6.8%<br>6.0%<br>5.2%<br>15.7%<br>15.8%<br>15.7%<br>11.9%<br>5.4%<br>1.8%<br>0.7%<br>9.6%<br>9.6%<br>0.6%<br>21.2%<br>0.1%  |
| Per Capita Income  Population by Age  0 - 4  5 - 9  10 - 14  15 - 19  20 - 24  25 - 34  35 - 44  45 - 54  55 - 64  65 - 74  75 - 84  85+  Race and Ethnicity  White Alone Black Alone American Indian Alone Asian Alone Pacific Islander Alone Some Other Race Alone | Number<br>996<br>942<br>869<br>827<br>683<br>1,948<br>2,118<br>2,188<br>1,354<br>522<br>197<br>70<br><b>Census 20</b><br>Number<br>7,389<br>938<br>63<br>2,355<br>6<br>1,407 | Percent<br>7.8%<br>7.4%<br>6.8%<br>6.5%<br>5.4%<br>15.3%<br>16.7%<br>17.2%<br>10.6%<br>4.1%<br>1.5%<br>0.6%<br>0.6%<br>DIO<br>Percent<br>58.1%<br>7.4%<br>0.5%<br>18.5%<br>0.0%<br>11.1% | \$45,309<br>Number<br>1,001<br>945<br>869<br>804<br>713<br>2,003<br>2,083<br>2,083<br>2,083<br>2,164<br>1,447<br>574<br>210<br>80<br>20<br>80<br>20<br>80<br>20<br>80<br>20<br>80<br>20<br>80<br>20<br>80<br>20<br>80<br>80<br>80<br>80<br>80<br>80<br>80<br>80<br>80<br>80<br>80<br>80<br>80 | Percent<br>7.8%<br>7.3%<br>6.7%<br>6.2%<br>5.5%<br>15.5%<br>16.2%<br>16.8%<br>11.2%<br>4.5%<br>1.6%<br>0.6%<br>0.6%<br>912<br>Percent<br>56.4%<br>8.2%<br>0.5%<br>18.9%<br>0.1%<br>11.5% | \$51,652<br>Number<br>1,087<br>1,025<br>961<br>843<br>725<br>2,199<br>2,215<br>2,202<br>1,673<br>765<br>251<br>98<br>26<br>Number<br>7,114<br>1,350<br>82<br>2,982<br>2,982<br>12                                                                                                                                                                                                                                                                                                                                                                                                                                                                                                                                                                                                                                                                                                                                                                                                                                                                                                                                                                                                                                                                                                                                                                                                                                                                                                                                                                                                                                                                                                                                                                                                                                                                                                                                                                                                                                                                                                                                                                                                                                                                                                                                                                                                                                                                                                                                                                                                                                                                                                                                                                                                                                                                                                                                                                                                                                                                                                                                                                                                              | Percent<br>7.7%<br>7.3%<br>6.8%<br>6.0%<br>5.2%<br>15.7%<br>15.8%<br>15.7%<br>11.9%<br>5.4%<br>0.7%<br>9.6%<br>0.6%<br>21.2%<br>0.1%<br>13.0% |