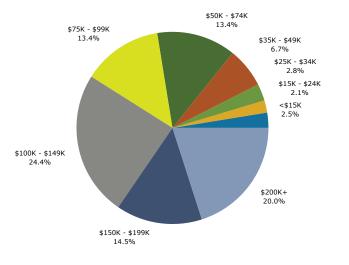

Sugarland Crossing

47100 Community Plz, Sterling, VA 20164-1826 Ring: 1 mile radius RVM - Turnpike

Latitude: 39.01431 Longitude: -77.37566

| Summary                                                                                                                                                                                                                                                              | Cei                                                                                                                                                                          | nsus 2010                                                                                                                                                                                |                                                                                                                                                                                                                                                                                               | 2012                                                                                                                                                                                     |                                                                                                                                                                                                                                                                                                                                                                                                                                                                                                                                                                                                                                                                                                                                                                                                                                                                                                                                                                                                                                                                                                                                                                                                                                                                                                                                                                                                                                                                                                                                                                                                                                                                                                                                                                                                                                                                                                                                                                                                                                                                                                                                                                                                                                                                                                                                                                                                                                                                                                                                                                                                                                                                                                                                                                                                                                                                                                                                                                                                                                                                                                                                                                                                | 2017                                                                                                                                          |
|----------------------------------------------------------------------------------------------------------------------------------------------------------------------------------------------------------------------------------------------------------------------|------------------------------------------------------------------------------------------------------------------------------------------------------------------------------|------------------------------------------------------------------------------------------------------------------------------------------------------------------------------------------|-----------------------------------------------------------------------------------------------------------------------------------------------------------------------------------------------------------------------------------------------------------------------------------------------|------------------------------------------------------------------------------------------------------------------------------------------------------------------------------------------|------------------------------------------------------------------------------------------------------------------------------------------------------------------------------------------------------------------------------------------------------------------------------------------------------------------------------------------------------------------------------------------------------------------------------------------------------------------------------------------------------------------------------------------------------------------------------------------------------------------------------------------------------------------------------------------------------------------------------------------------------------------------------------------------------------------------------------------------------------------------------------------------------------------------------------------------------------------------------------------------------------------------------------------------------------------------------------------------------------------------------------------------------------------------------------------------------------------------------------------------------------------------------------------------------------------------------------------------------------------------------------------------------------------------------------------------------------------------------------------------------------------------------------------------------------------------------------------------------------------------------------------------------------------------------------------------------------------------------------------------------------------------------------------------------------------------------------------------------------------------------------------------------------------------------------------------------------------------------------------------------------------------------------------------------------------------------------------------------------------------------------------------------------------------------------------------------------------------------------------------------------------------------------------------------------------------------------------------------------------------------------------------------------------------------------------------------------------------------------------------------------------------------------------------------------------------------------------------------------------------------------------------------------------------------------------------------------------------------------------------------------------------------------------------------------------------------------------------------------------------------------------------------------------------------------------------------------------------------------------------------------------------------------------------------------------------------------------------------------------------------------------------------------------------------------------------|-----------------------------------------------------------------------------------------------------------------------------------------------|
| Population                                                                                                                                                                                                                                                           |                                                                                                                                                                              | 12,714                                                                                                                                                                                   |                                                                                                                                                                                                                                                                                               | 12,894                                                                                                                                                                                   |                                                                                                                                                                                                                                                                                                                                                                                                                                                                                                                                                                                                                                                                                                                                                                                                                                                                                                                                                                                                                                                                                                                                                                                                                                                                                                                                                                                                                                                                                                                                                                                                                                                                                                                                                                                                                                                                                                                                                                                                                                                                                                                                                                                                                                                                                                                                                                                                                                                                                                                                                                                                                                                                                                                                                                                                                                                                                                                                                                                                                                                                                                                                                                                                | 14,043                                                                                                                                        |
| Households                                                                                                                                                                                                                                                           |                                                                                                                                                                              | 4,110                                                                                                                                                                                    |                                                                                                                                                                                                                                                                                               | 4,218                                                                                                                                                                                    |                                                                                                                                                                                                                                                                                                                                                                                                                                                                                                                                                                                                                                                                                                                                                                                                                                                                                                                                                                                                                                                                                                                                                                                                                                                                                                                                                                                                                                                                                                                                                                                                                                                                                                                                                                                                                                                                                                                                                                                                                                                                                                                                                                                                                                                                                                                                                                                                                                                                                                                                                                                                                                                                                                                                                                                                                                                                                                                                                                                                                                                                                                                                                                                                | 4,549                                                                                                                                         |
| Families                                                                                                                                                                                                                                                             |                                                                                                                                                                              | 3,192                                                                                                                                                                                    |                                                                                                                                                                                                                                                                                               | 3,253                                                                                                                                                                                    |                                                                                                                                                                                                                                                                                                                                                                                                                                                                                                                                                                                                                                                                                                                                                                                                                                                                                                                                                                                                                                                                                                                                                                                                                                                                                                                                                                                                                                                                                                                                                                                                                                                                                                                                                                                                                                                                                                                                                                                                                                                                                                                                                                                                                                                                                                                                                                                                                                                                                                                                                                                                                                                                                                                                                                                                                                                                                                                                                                                                                                                                                                                                                                                                | 3,511                                                                                                                                         |
| Average Household Size                                                                                                                                                                                                                                               |                                                                                                                                                                              | 3.09                                                                                                                                                                                     |                                                                                                                                                                                                                                                                                               | 3.06                                                                                                                                                                                     |                                                                                                                                                                                                                                                                                                                                                                                                                                                                                                                                                                                                                                                                                                                                                                                                                                                                                                                                                                                                                                                                                                                                                                                                                                                                                                                                                                                                                                                                                                                                                                                                                                                                                                                                                                                                                                                                                                                                                                                                                                                                                                                                                                                                                                                                                                                                                                                                                                                                                                                                                                                                                                                                                                                                                                                                                                                                                                                                                                                                                                                                                                                                                                                                | 3.09                                                                                                                                          |
| Owner Occupied Housing Units                                                                                                                                                                                                                                         |                                                                                                                                                                              | 3,314                                                                                                                                                                                    |                                                                                                                                                                                                                                                                                               | 3,296                                                                                                                                                                                    |                                                                                                                                                                                                                                                                                                                                                                                                                                                                                                                                                                                                                                                                                                                                                                                                                                                                                                                                                                                                                                                                                                                                                                                                                                                                                                                                                                                                                                                                                                                                                                                                                                                                                                                                                                                                                                                                                                                                                                                                                                                                                                                                                                                                                                                                                                                                                                                                                                                                                                                                                                                                                                                                                                                                                                                                                                                                                                                                                                                                                                                                                                                                                                                                | 3,589                                                                                                                                         |
| Renter Occupied Housing Units                                                                                                                                                                                                                                        |                                                                                                                                                                              | 796                                                                                                                                                                                      |                                                                                                                                                                                                                                                                                               | 922                                                                                                                                                                                      |                                                                                                                                                                                                                                                                                                                                                                                                                                                                                                                                                                                                                                                                                                                                                                                                                                                                                                                                                                                                                                                                                                                                                                                                                                                                                                                                                                                                                                                                                                                                                                                                                                                                                                                                                                                                                                                                                                                                                                                                                                                                                                                                                                                                                                                                                                                                                                                                                                                                                                                                                                                                                                                                                                                                                                                                                                                                                                                                                                                                                                                                                                                                                                                                | 960                                                                                                                                           |
| Median Age                                                                                                                                                                                                                                                           |                                                                                                                                                                              | 35.4                                                                                                                                                                                     |                                                                                                                                                                                                                                                                                               | 35.5                                                                                                                                                                                     |                                                                                                                                                                                                                                                                                                                                                                                                                                                                                                                                                                                                                                                                                                                                                                                                                                                                                                                                                                                                                                                                                                                                                                                                                                                                                                                                                                                                                                                                                                                                                                                                                                                                                                                                                                                                                                                                                                                                                                                                                                                                                                                                                                                                                                                                                                                                                                                                                                                                                                                                                                                                                                                                                                                                                                                                                                                                                                                                                                                                                                                                                                                                                                                                | 35.8                                                                                                                                          |
| Trends: 2012 - 2017 Annual Rate                                                                                                                                                                                                                                      |                                                                                                                                                                              | Area                                                                                                                                                                                     |                                                                                                                                                                                                                                                                                               | State                                                                                                                                                                                    |                                                                                                                                                                                                                                                                                                                                                                                                                                                                                                                                                                                                                                                                                                                                                                                                                                                                                                                                                                                                                                                                                                                                                                                                                                                                                                                                                                                                                                                                                                                                                                                                                                                                                                                                                                                                                                                                                                                                                                                                                                                                                                                                                                                                                                                                                                                                                                                                                                                                                                                                                                                                                                                                                                                                                                                                                                                                                                                                                                                                                                                                                                                                                                                                | National                                                                                                                                      |
| Population                                                                                                                                                                                                                                                           |                                                                                                                                                                              | 1.72%                                                                                                                                                                                    |                                                                                                                                                                                                                                                                                               | 0.87%                                                                                                                                                                                    |                                                                                                                                                                                                                                                                                                                                                                                                                                                                                                                                                                                                                                                                                                                                                                                                                                                                                                                                                                                                                                                                                                                                                                                                                                                                                                                                                                                                                                                                                                                                                                                                                                                                                                                                                                                                                                                                                                                                                                                                                                                                                                                                                                                                                                                                                                                                                                                                                                                                                                                                                                                                                                                                                                                                                                                                                                                                                                                                                                                                                                                                                                                                                                                                | 0.68%                                                                                                                                         |
| Households                                                                                                                                                                                                                                                           |                                                                                                                                                                              | 1.52%                                                                                                                                                                                    |                                                                                                                                                                                                                                                                                               | 0.91%                                                                                                                                                                                    |                                                                                                                                                                                                                                                                                                                                                                                                                                                                                                                                                                                                                                                                                                                                                                                                                                                                                                                                                                                                                                                                                                                                                                                                                                                                                                                                                                                                                                                                                                                                                                                                                                                                                                                                                                                                                                                                                                                                                                                                                                                                                                                                                                                                                                                                                                                                                                                                                                                                                                                                                                                                                                                                                                                                                                                                                                                                                                                                                                                                                                                                                                                                                                                                | 0.74%                                                                                                                                         |
| Families                                                                                                                                                                                                                                                             |                                                                                                                                                                              | 1.54%                                                                                                                                                                                    |                                                                                                                                                                                                                                                                                               | 0.94%                                                                                                                                                                                    |                                                                                                                                                                                                                                                                                                                                                                                                                                                                                                                                                                                                                                                                                                                                                                                                                                                                                                                                                                                                                                                                                                                                                                                                                                                                                                                                                                                                                                                                                                                                                                                                                                                                                                                                                                                                                                                                                                                                                                                                                                                                                                                                                                                                                                                                                                                                                                                                                                                                                                                                                                                                                                                                                                                                                                                                                                                                                                                                                                                                                                                                                                                                                                                                | 0.72%                                                                                                                                         |
| Owner HHs                                                                                                                                                                                                                                                            |                                                                                                                                                                              | 1.72%                                                                                                                                                                                    |                                                                                                                                                                                                                                                                                               | 1.04%                                                                                                                                                                                    |                                                                                                                                                                                                                                                                                                                                                                                                                                                                                                                                                                                                                                                                                                                                                                                                                                                                                                                                                                                                                                                                                                                                                                                                                                                                                                                                                                                                                                                                                                                                                                                                                                                                                                                                                                                                                                                                                                                                                                                                                                                                                                                                                                                                                                                                                                                                                                                                                                                                                                                                                                                                                                                                                                                                                                                                                                                                                                                                                                                                                                                                                                                                                                                                | 0.91%                                                                                                                                         |
| Median Household Income                                                                                                                                                                                                                                              |                                                                                                                                                                              | 1.68%                                                                                                                                                                                    |                                                                                                                                                                                                                                                                                               | 2.92%                                                                                                                                                                                    |                                                                                                                                                                                                                                                                                                                                                                                                                                                                                                                                                                                                                                                                                                                                                                                                                                                                                                                                                                                                                                                                                                                                                                                                                                                                                                                                                                                                                                                                                                                                                                                                                                                                                                                                                                                                                                                                                                                                                                                                                                                                                                                                                                                                                                                                                                                                                                                                                                                                                                                                                                                                                                                                                                                                                                                                                                                                                                                                                                                                                                                                                                                                                                                                | 2.55%                                                                                                                                         |
|                                                                                                                                                                                                                                                                      |                                                                                                                                                                              |                                                                                                                                                                                          | 20                                                                                                                                                                                                                                                                                            | 12                                                                                                                                                                                       | 20                                                                                                                                                                                                                                                                                                                                                                                                                                                                                                                                                                                                                                                                                                                                                                                                                                                                                                                                                                                                                                                                                                                                                                                                                                                                                                                                                                                                                                                                                                                                                                                                                                                                                                                                                                                                                                                                                                                                                                                                                                                                                                                                                                                                                                                                                                                                                                                                                                                                                                                                                                                                                                                                                                                                                                                                                                                                                                                                                                                                                                                                                                                                                                                             | 017                                                                                                                                           |
| Households by Income                                                                                                                                                                                                                                                 |                                                                                                                                                                              |                                                                                                                                                                                          | Number                                                                                                                                                                                                                                                                                        | Percent                                                                                                                                                                                  | Number                                                                                                                                                                                                                                                                                                                                                                                                                                                                                                                                                                                                                                                                                                                                                                                                                                                                                                                                                                                                                                                                                                                                                                                                                                                                                                                                                                                                                                                                                                                                                                                                                                                                                                                                                                                                                                                                                                                                                                                                                                                                                                                                                                                                                                                                                                                                                                                                                                                                                                                                                                                                                                                                                                                                                                                                                                                                                                                                                                                                                                                                                                                                                                                         | Percent                                                                                                                                       |
| <\$15,000                                                                                                                                                                                                                                                            |                                                                                                                                                                              |                                                                                                                                                                                          | 98                                                                                                                                                                                                                                                                                            | 2.3%                                                                                                                                                                                     | 97                                                                                                                                                                                                                                                                                                                                                                                                                                                                                                                                                                                                                                                                                                                                                                                                                                                                                                                                                                                                                                                                                                                                                                                                                                                                                                                                                                                                                                                                                                                                                                                                                                                                                                                                                                                                                                                                                                                                                                                                                                                                                                                                                                                                                                                                                                                                                                                                                                                                                                                                                                                                                                                                                                                                                                                                                                                                                                                                                                                                                                                                                                                                                                                             | 2.1%                                                                                                                                          |
| \$15,000 - \$24,999                                                                                                                                                                                                                                                  |                                                                                                                                                                              |                                                                                                                                                                                          | 95                                                                                                                                                                                                                                                                                            | 2.3%                                                                                                                                                                                     | 72                                                                                                                                                                                                                                                                                                                                                                                                                                                                                                                                                                                                                                                                                                                                                                                                                                                                                                                                                                                                                                                                                                                                                                                                                                                                                                                                                                                                                                                                                                                                                                                                                                                                                                                                                                                                                                                                                                                                                                                                                                                                                                                                                                                                                                                                                                                                                                                                                                                                                                                                                                                                                                                                                                                                                                                                                                                                                                                                                                                                                                                                                                                                                                                             | 1.6%                                                                                                                                          |
| \$25,000 - \$34,999                                                                                                                                                                                                                                                  |                                                                                                                                                                              |                                                                                                                                                                                          | 104                                                                                                                                                                                                                                                                                           | 2.5%                                                                                                                                                                                     | 82                                                                                                                                                                                                                                                                                                                                                                                                                                                                                                                                                                                                                                                                                                                                                                                                                                                                                                                                                                                                                                                                                                                                                                                                                                                                                                                                                                                                                                                                                                                                                                                                                                                                                                                                                                                                                                                                                                                                                                                                                                                                                                                                                                                                                                                                                                                                                                                                                                                                                                                                                                                                                                                                                                                                                                                                                                                                                                                                                                                                                                                                                                                                                                                             | 1.8%                                                                                                                                          |
| \$35,000 - \$49,999                                                                                                                                                                                                                                                  |                                                                                                                                                                              |                                                                                                                                                                                          | 225                                                                                                                                                                                                                                                                                           | 5.3%                                                                                                                                                                                     | 187                                                                                                                                                                                                                                                                                                                                                                                                                                                                                                                                                                                                                                                                                                                                                                                                                                                                                                                                                                                                                                                                                                                                                                                                                                                                                                                                                                                                                                                                                                                                                                                                                                                                                                                                                                                                                                                                                                                                                                                                                                                                                                                                                                                                                                                                                                                                                                                                                                                                                                                                                                                                                                                                                                                                                                                                                                                                                                                                                                                                                                                                                                                                                                                            | 4.1%                                                                                                                                          |
| \$50,000 - \$74,999                                                                                                                                                                                                                                                  |                                                                                                                                                                              |                                                                                                                                                                                          | 565                                                                                                                                                                                                                                                                                           | 13.4%                                                                                                                                                                                    | 500                                                                                                                                                                                                                                                                                                                                                                                                                                                                                                                                                                                                                                                                                                                                                                                                                                                                                                                                                                                                                                                                                                                                                                                                                                                                                                                                                                                                                                                                                                                                                                                                                                                                                                                                                                                                                                                                                                                                                                                                                                                                                                                                                                                                                                                                                                                                                                                                                                                                                                                                                                                                                                                                                                                                                                                                                                                                                                                                                                                                                                                                                                                                                                                            | 11.0%                                                                                                                                         |
| \$75,000 - \$99,999                                                                                                                                                                                                                                                  |                                                                                                                                                                              |                                                                                                                                                                                          | 662                                                                                                                                                                                                                                                                                           | 15.7%                                                                                                                                                                                    | 763                                                                                                                                                                                                                                                                                                                                                                                                                                                                                                                                                                                                                                                                                                                                                                                                                                                                                                                                                                                                                                                                                                                                                                                                                                                                                                                                                                                                                                                                                                                                                                                                                                                                                                                                                                                                                                                                                                                                                                                                                                                                                                                                                                                                                                                                                                                                                                                                                                                                                                                                                                                                                                                                                                                                                                                                                                                                                                                                                                                                                                                                                                                                                                                            | 16.8%                                                                                                                                         |
| \$100,000 - \$149,999                                                                                                                                                                                                                                                |                                                                                                                                                                              |                                                                                                                                                                                          | 1,002                                                                                                                                                                                                                                                                                         | 23.8%                                                                                                                                                                                    | 1,018                                                                                                                                                                                                                                                                                                                                                                                                                                                                                                                                                                                                                                                                                                                                                                                                                                                                                                                                                                                                                                                                                                                                                                                                                                                                                                                                                                                                                                                                                                                                                                                                                                                                                                                                                                                                                                                                                                                                                                                                                                                                                                                                                                                                                                                                                                                                                                                                                                                                                                                                                                                                                                                                                                                                                                                                                                                                                                                                                                                                                                                                                                                                                                                          | 22.4%                                                                                                                                         |
| \$150,000 - \$199,999                                                                                                                                                                                                                                                |                                                                                                                                                                              |                                                                                                                                                                                          | 761                                                                                                                                                                                                                                                                                           | 18.0%                                                                                                                                                                                    | 1,018                                                                                                                                                                                                                                                                                                                                                                                                                                                                                                                                                                                                                                                                                                                                                                                                                                                                                                                                                                                                                                                                                                                                                                                                                                                                                                                                                                                                                                                                                                                                                                                                                                                                                                                                                                                                                                                                                                                                                                                                                                                                                                                                                                                                                                                                                                                                                                                                                                                                                                                                                                                                                                                                                                                                                                                                                                                                                                                                                                                                                                                                                                                                                                                          | 22.4%                                                                                                                                         |
| \$200,000+                                                                                                                                                                                                                                                           |                                                                                                                                                                              |                                                                                                                                                                                          | 707                                                                                                                                                                                                                                                                                           | 16.8%                                                                                                                                                                                    | 812                                                                                                                                                                                                                                                                                                                                                                                                                                                                                                                                                                                                                                                                                                                                                                                                                                                                                                                                                                                                                                                                                                                                                                                                                                                                                                                                                                                                                                                                                                                                                                                                                                                                                                                                                                                                                                                                                                                                                                                                                                                                                                                                                                                                                                                                                                                                                                                                                                                                                                                                                                                                                                                                                                                                                                                                                                                                                                                                                                                                                                                                                                                                                                                            | 17.9%                                                                                                                                         |
|                                                                                                                                                                                                                                                                      |                                                                                                                                                                              |                                                                                                                                                                                          |                                                                                                                                                                                                                                                                                               |                                                                                                                                                                                          |                                                                                                                                                                                                                                                                                                                                                                                                                                                                                                                                                                                                                                                                                                                                                                                                                                                                                                                                                                                                                                                                                                                                                                                                                                                                                                                                                                                                                                                                                                                                                                                                                                                                                                                                                                                                                                                                                                                                                                                                                                                                                                                                                                                                                                                                                                                                                                                                                                                                                                                                                                                                                                                                                                                                                                                                                                                                                                                                                                                                                                                                                                                                                                                                |                                                                                                                                               |
| Median Household Income                                                                                                                                                                                                                                              |                                                                                                                                                                              |                                                                                                                                                                                          | \$113,082                                                                                                                                                                                                                                                                                     |                                                                                                                                                                                          | \$122,891                                                                                                                                                                                                                                                                                                                                                                                                                                                                                                                                                                                                                                                                                                                                                                                                                                                                                                                                                                                                                                                                                                                                                                                                                                                                                                                                                                                                                                                                                                                                                                                                                                                                                                                                                                                                                                                                                                                                                                                                                                                                                                                                                                                                                                                                                                                                                                                                                                                                                                                                                                                                                                                                                                                                                                                                                                                                                                                                                                                                                                                                                                                                                                                      |                                                                                                                                               |
|                                                                                                                                                                                                                                                                      |                                                                                                                                                                              |                                                                                                                                                                                          |                                                                                                                                                                                                                                                                                               |                                                                                                                                                                                          | #1E0.000                                                                                                                                                                                                                                                                                                                                                                                                                                                                                                                                                                                                                                                                                                                                                                                                                                                                                                                                                                                                                                                                                                                                                                                                                                                                                                                                                                                                                                                                                                                                                                                                                                                                                                                                                                                                                                                                                                                                                                                                                                                                                                                                                                                                                                                                                                                                                                                                                                                                                                                                                                                                                                                                                                                                                                                                                                                                                                                                                                                                                                                                                                                                                                                       |                                                                                                                                               |
| Average Household Income                                                                                                                                                                                                                                             |                                                                                                                                                                              |                                                                                                                                                                                          | \$138,111                                                                                                                                                                                                                                                                                     |                                                                                                                                                                                          | \$158,998                                                                                                                                                                                                                                                                                                                                                                                                                                                                                                                                                                                                                                                                                                                                                                                                                                                                                                                                                                                                                                                                                                                                                                                                                                                                                                                                                                                                                                                                                                                                                                                                                                                                                                                                                                                                                                                                                                                                                                                                                                                                                                                                                                                                                                                                                                                                                                                                                                                                                                                                                                                                                                                                                                                                                                                                                                                                                                                                                                                                                                                                                                                                                                                      |                                                                                                                                               |
| Average Household Income<br>Per Capita Income                                                                                                                                                                                                                        |                                                                                                                                                                              |                                                                                                                                                                                          | \$138,111<br>\$45,309                                                                                                                                                                                                                                                                         |                                                                                                                                                                                          | \$158,998<br>\$51,652                                                                                                                                                                                                                                                                                                                                                                                                                                                                                                                                                                                                                                                                                                                                                                                                                                                                                                                                                                                                                                                                                                                                                                                                                                                                                                                                                                                                                                                                                                                                                                                                                                                                                                                                                                                                                                                                                                                                                                                                                                                                                                                                                                                                                                                                                                                                                                                                                                                                                                                                                                                                                                                                                                                                                                                                                                                                                                                                                                                                                                                                                                                                                                          |                                                                                                                                               |
| -                                                                                                                                                                                                                                                                    | Census 20                                                                                                                                                                    | 010                                                                                                                                                                                      | \$45,309                                                                                                                                                                                                                                                                                      | 12                                                                                                                                                                                       | \$51,652                                                                                                                                                                                                                                                                                                                                                                                                                                                                                                                                                                                                                                                                                                                                                                                                                                                                                                                                                                                                                                                                                                                                                                                                                                                                                                                                                                                                                                                                                                                                                                                                                                                                                                                                                                                                                                                                                                                                                                                                                                                                                                                                                                                                                                                                                                                                                                                                                                                                                                                                                                                                                                                                                                                                                                                                                                                                                                                                                                                                                                                                                                                                                                                       | )17                                                                                                                                           |
| -                                                                                                                                                                                                                                                                    | <b>Census 20</b><br>Number                                                                                                                                                   | <b>)10</b><br>Percent                                                                                                                                                                    | \$45,309                                                                                                                                                                                                                                                                                      | 9 <b>12</b><br>Percent                                                                                                                                                                   | \$51,652                                                                                                                                                                                                                                                                                                                                                                                                                                                                                                                                                                                                                                                                                                                                                                                                                                                                                                                                                                                                                                                                                                                                                                                                                                                                                                                                                                                                                                                                                                                                                                                                                                                                                                                                                                                                                                                                                                                                                                                                                                                                                                                                                                                                                                                                                                                                                                                                                                                                                                                                                                                                                                                                                                                                                                                                                                                                                                                                                                                                                                                                                                                                                                                       | <b>)17</b><br>Percent                                                                                                                         |
| Per Capita Income Population by Age 0 - 4                                                                                                                                                                                                                            |                                                                                                                                                                              |                                                                                                                                                                                          | \$45,309<br><b>20</b>                                                                                                                                                                                                                                                                         | Percent<br>7.8%                                                                                                                                                                          | \$51,652<br><b>2(</b>                                                                                                                                                                                                                                                                                                                                                                                                                                                                                                                                                                                                                                                                                                                                                                                                                                                                                                                                                                                                                                                                                                                                                                                                                                                                                                                                                                                                                                                                                                                                                                                                                                                                                                                                                                                                                                                                                                                                                                                                                                                                                                                                                                                                                                                                                                                                                                                                                                                                                                                                                                                                                                                                                                                                                                                                                                                                                                                                                                                                                                                                                                                                                                          | Percent<br>7.7%                                                                                                                               |
| Per Capita Income<br>Population by Age<br>0 - 4<br>5 - 9                                                                                                                                                                                                             | Number<br>996<br>942                                                                                                                                                         | Percent<br>7.8%<br>7.4%                                                                                                                                                                  | \$45,309<br><b>20</b><br>Number<br>1,001<br>945                                                                                                                                                                                                                                               | Percent<br>7.8%<br>7.3%                                                                                                                                                                  | \$51,652<br><b>20</b><br>Number                                                                                                                                                                                                                                                                                                                                                                                                                                                                                                                                                                                                                                                                                                                                                                                                                                                                                                                                                                                                                                                                                                                                                                                                                                                                                                                                                                                                                                                                                                                                                                                                                                                                                                                                                                                                                                                                                                                                                                                                                                                                                                                                                                                                                                                                                                                                                                                                                                                                                                                                                                                                                                                                                                                                                                                                                                                                                                                                                                                                                                                                                                                                                                | Percent<br>7.7%<br>7.3%                                                                                                                       |
| Per Capita Income Population by Age 0 - 4 5 - 9 10 - 14                                                                                                                                                                                                              | Number<br>996<br>942<br>869                                                                                                                                                  | Percent<br>7.8%<br>7.4%<br>6.8%                                                                                                                                                          | \$45,309<br><b>20</b><br>Number<br>1,001<br>945<br>869                                                                                                                                                                                                                                        | Percent<br>7.8%<br>7.3%<br>6.7%                                                                                                                                                          | \$51,652<br><b>20</b><br>Number<br>1,087<br>1,025<br>961                                                                                                                                                                                                                                                                                                                                                                                                                                                                                                                                                                                                                                                                                                                                                                                                                                                                                                                                                                                                                                                                                                                                                                                                                                                                                                                                                                                                                                                                                                                                                                                                                                                                                                                                                                                                                                                                                                                                                                                                                                                                                                                                                                                                                                                                                                                                                                                                                                                                                                                                                                                                                                                                                                                                                                                                                                                                                                                                                                                                                                                                                                                                       | Percent<br>7.7%<br>7.3%<br>6.8%                                                                                                               |
| Per Capita Income<br>Population by Age<br>0 - 4<br>5 - 9<br>10 - 14<br>15 - 19                                                                                                                                                                                       | Number<br>996<br>942<br>869<br>827                                                                                                                                           | Percent<br>7.8%<br>7.4%<br>6.8%<br>6.5%                                                                                                                                                  | \$45,309<br><b>20</b><br>Number<br>1,001<br>945                                                                                                                                                                                                                                               | Percent<br>7.8%<br>7.3%<br>6.7%<br>6.2%                                                                                                                                                  | \$51,652<br><b>20</b><br>Number<br>1,087<br>1,025<br>961<br>843                                                                                                                                                                                                                                                                                                                                                                                                                                                                                                                                                                                                                                                                                                                                                                                                                                                                                                                                                                                                                                                                                                                                                                                                                                                                                                                                                                                                                                                                                                                                                                                                                                                                                                                                                                                                                                                                                                                                                                                                                                                                                                                                                                                                                                                                                                                                                                                                                                                                                                                                                                                                                                                                                                                                                                                                                                                                                                                                                                                                                                                                                                                                | Percent<br>7.7%<br>7.3%<br>6.8%<br>6.0%                                                                                                       |
| Per Capita Income<br>Population by Age<br>0 - 4<br>5 - 9<br>10 - 14<br>15 - 19<br>20 - 24                                                                                                                                                                            | Number<br>996<br>942<br>869<br>827<br>683                                                                                                                                    | Percent<br>7.8%<br>7.4%<br>6.8%<br>6.5%<br>5.4%                                                                                                                                          | \$45,309<br>Number<br>1,001<br>945<br>869<br>804<br>713                                                                                                                                                                                                                                       | Percent<br>7.8%<br>7.3%<br>6.7%<br>6.2%<br>5.5%                                                                                                                                          | \$51,652<br><b>20</b><br>Number<br>1,087<br>1,025<br>961<br>843<br>725                                                                                                                                                                                                                                                                                                                                                                                                                                                                                                                                                                                                                                                                                                                                                                                                                                                                                                                                                                                                                                                                                                                                                                                                                                                                                                                                                                                                                                                                                                                                                                                                                                                                                                                                                                                                                                                                                                                                                                                                                                                                                                                                                                                                                                                                                                                                                                                                                                                                                                                                                                                                                                                                                                                                                                                                                                                                                                                                                                                                                                                                                                                         | Percent<br>7.7%<br>7.3%<br>6.8%<br>6.0%<br>5.2%                                                                                               |
| Per Capita Income  Population by Age  0 - 4  5 - 9  10 - 14  15 - 19  20 - 24  25 - 34                                                                                                                                                                               | Number<br>996<br>942<br>869<br>827                                                                                                                                           | Percent<br>7.8%<br>7.4%<br>6.8%<br>6.5%<br>5.4%<br>15.3%                                                                                                                                 | \$45,309<br><b>20</b><br>Number<br>1,001<br>945<br>869<br>804                                                                                                                                                                                                                                 | Percent<br>7.8%<br>7.3%<br>6.7%<br>6.2%<br>5.5%<br>15.5%                                                                                                                                 | \$51,652<br><b>20</b><br>Number<br>1,087<br>1,025<br>961<br>843                                                                                                                                                                                                                                                                                                                                                                                                                                                                                                                                                                                                                                                                                                                                                                                                                                                                                                                                                                                                                                                                                                                                                                                                                                                                                                                                                                                                                                                                                                                                                                                                                                                                                                                                                                                                                                                                                                                                                                                                                                                                                                                                                                                                                                                                                                                                                                                                                                                                                                                                                                                                                                                                                                                                                                                                                                                                                                                                                                                                                                                                                                                                | Percent<br>7.7%<br>7.3%<br>6.8%<br>6.0%<br>5.2%<br>15.7%                                                                                      |
| Per Capita Income<br>Population by Age<br>0 - 4<br>5 - 9<br>10 - 14<br>15 - 19<br>20 - 24                                                                                                                                                                            | Number<br>996<br>942<br>869<br>827<br>683<br>1,948<br>2,118                                                                                                                  | Percent<br>7.8%<br>7.4%<br>6.8%<br>6.5%<br>5.4%                                                                                                                                          | \$45,309<br>Number<br>1,001<br>945<br>869<br>804<br>713<br>2,003<br>2,083                                                                                                                                                                                                                     | Percent<br>7.8%<br>7.3%<br>6.7%<br>6.2%<br>5.5%<br>15.5%<br>16.2%                                                                                                                        | \$51,652<br>Number<br>1,087<br>1,025<br>961<br>843<br>725<br>2,199<br>2,215                                                                                                                                                                                                                                                                                                                                                                                                                                                                                                                                                                                                                                                                                                                                                                                                                                                                                                                                                                                                                                                                                                                                                                                                                                                                                                                                                                                                                                                                                                                                                                                                                                                                                                                                                                                                                                                                                                                                                                                                                                                                                                                                                                                                                                                                                                                                                                                                                                                                                                                                                                                                                                                                                                                                                                                                                                                                                                                                                                                                                                                                                                                    | Percent<br>7.7%<br>7.3%<br>6.8%<br>6.0%<br>5.2%<br>15.7%<br>15.8%                                                                             |
| Per Capita Income  Population by Age 0 - 4 5 - 9 10 - 14 15 - 19 20 - 24 25 - 34 35 - 44 45 - 54                                                                                                                                                                     | Number<br>996<br>942<br>869<br>827<br>683<br>1,948<br>2,118<br>2,188                                                                                                         | Percent<br>7.8%<br>7.4%<br>6.8%<br>6.5%<br>5.4%<br>15.3%<br>16.7%<br>17.2%                                                                                                               | \$45,309<br>Number<br>1,001<br>945<br>869<br>804<br>713<br>2,003<br>2,083<br>2,164                                                                                                                                                                                                            | Percent<br>7.8%<br>7.3%<br>6.7%<br>6.2%<br>5.5%<br>15.5%<br>16.2%<br>16.8%                                                                                                               | \$51,652<br>Number<br>1,087<br>1,025<br>961<br>843<br>725<br>2,199<br>2,215<br>2,202                                                                                                                                                                                                                                                                                                                                                                                                                                                                                                                                                                                                                                                                                                                                                                                                                                                                                                                                                                                                                                                                                                                                                                                                                                                                                                                                                                                                                                                                                                                                                                                                                                                                                                                                                                                                                                                                                                                                                                                                                                                                                                                                                                                                                                                                                                                                                                                                                                                                                                                                                                                                                                                                                                                                                                                                                                                                                                                                                                                                                                                                                                           | Percent<br>7.7%<br>7.3%<br>6.8%<br>6.0%<br>5.2%<br>15.7%<br>15.8%<br>15.7%                                                                    |
| Per Capita Income  Population by Age 0 - 4 5 - 9 10 - 14 15 - 19 20 - 24 25 - 34 35 - 44 45 - 54 55 - 64                                                                                                                                                             | Number<br>996<br>942<br>869<br>827<br>683<br>1,948<br>2,118<br>2,118<br>2,188<br>1,354                                                                                       | Percent<br>7.8%<br>7.4%<br>6.8%<br>6.5%<br>5.4%<br>15.3%<br>16.7%<br>17.2%<br>10.6%                                                                                                      | \$45,309<br>Number<br>1,001<br>945<br>869<br>804<br>713<br>2,003<br>2,083                                                                                                                                                                                                                     | Percent<br>7.8%<br>7.3%<br>6.7%<br>6.2%<br>5.5%<br>15.5%<br>16.2%<br>16.8%<br>11.2%                                                                                                      | \$51,652<br>Number<br>1,087<br>1,025<br>961<br>843<br>725<br>2,199<br>2,215<br>2,202<br>1,673                                                                                                                                                                                                                                                                                                                                                                                                                                                                                                                                                                                                                                                                                                                                                                                                                                                                                                                                                                                                                                                                                                                                                                                                                                                                                                                                                                                                                                                                                                                                                                                                                                                                                                                                                                                                                                                                                                                                                                                                                                                                                                                                                                                                                                                                                                                                                                                                                                                                                                                                                                                                                                                                                                                                                                                                                                                                                                                                                                                                                                                                                                  | Percent<br>7.7%<br>7.3%<br>6.8%<br>6.0%<br>5.2%<br>15.7%<br>15.8%<br>15.7%<br>11.9%                                                           |
| Per Capita Income  Population by Age 0 - 4 5 - 9 10 - 14 15 - 19 20 - 24 25 - 34 35 - 44 45 - 54 55 - 64 65 - 74                                                                                                                                                     | Number<br>996<br>942<br>869<br>827<br>683<br>1,948<br>2,118<br>2,118<br>2,188<br>1,354<br>522                                                                                | Percent<br>7.8%<br>7.4%<br>6.8%<br>6.5%<br>5.4%<br>15.3%<br>16.7%<br>17.2%<br>10.6%<br>4.1%                                                                                              | \$45,309<br>Number<br>1,001<br>945<br>869<br>804<br>713<br>2,003<br>2,003<br>2,083<br>2,164<br>1,447<br>574                                                                                                                                                                                   | Percent<br>7.8%<br>7.3%<br>6.7%<br>6.2%<br>5.5%<br>15.5%<br>16.2%<br>16.8%<br>11.2%<br>4.5%                                                                                              | \$51,652<br>Number<br>1,087<br>1,025<br>961<br>843<br>725<br>2,199<br>2,215<br>2,202<br>1,673<br>765                                                                                                                                                                                                                                                                                                                                                                                                                                                                                                                                                                                                                                                                                                                                                                                                                                                                                                                                                                                                                                                                                                                                                                                                                                                                                                                                                                                                                                                                                                                                                                                                                                                                                                                                                                                                                                                                                                                                                                                                                                                                                                                                                                                                                                                                                                                                                                                                                                                                                                                                                                                                                                                                                                                                                                                                                                                                                                                                                                                                                                                                                           | Percent<br>7.7%<br>7.3%<br>6.8%<br>6.0%<br>5.2%<br>15.7%<br>15.8%<br>15.7%<br>11.9%<br>5.4%                                                   |
| Per Capita Income  Population by Age  0 - 4  5 - 9  10 - 14  15 - 19  20 - 24  25 - 34  35 - 44  45 - 54  55 - 64  65 - 74  75 - 84                                                                                                                                  | Number<br>996<br>942<br>869<br>827<br>683<br>1,948<br>2,118<br>2,188<br>1,354<br>522<br>197                                                                                  | Percent<br>7.8%<br>7.4%<br>6.8%<br>6.5%<br>5.4%<br>15.3%<br>16.7%<br>17.2%<br>10.6%<br>4.1%<br>1.5%                                                                                      | \$45,309<br>Number<br>1,001<br>945<br>869<br>804<br>713<br>2,003<br>2,003<br>2,083<br>2,164<br>1,447<br>574<br>210                                                                                                                                                                            | Percent<br>7.8%<br>7.3%<br>6.7%<br>6.2%<br>5.5%<br>15.5%<br>16.2%<br>16.8%<br>11.2%<br>4.5%<br>1.6%                                                                                      | \$51,652<br>Number<br>1,087<br>1,025<br>961<br>843<br>725<br>2,199<br>2,215<br>2,202<br>1,673<br>765<br>251                                                                                                                                                                                                                                                                                                                                                                                                                                                                                                                                                                                                                                                                                                                                                                                                                                                                                                                                                                                                                                                                                                                                                                                                                                                                                                                                                                                                                                                                                                                                                                                                                                                                                                                                                                                                                                                                                                                                                                                                                                                                                                                                                                                                                                                                                                                                                                                                                                                                                                                                                                                                                                                                                                                                                                                                                                                                                                                                                                                                                                                                                    | Percent<br>7.7%<br>7.3%<br>6.8%<br>6.0%<br>5.2%<br>15.7%<br>15.8%<br>15.7%<br>11.9%<br>5.4%<br>1.8%                                           |
| Per Capita Income  Population by Age 0 - 4 5 - 9 10 - 14 15 - 19 20 - 24 25 - 34 35 - 44 45 - 54 55 - 64 65 - 74                                                                                                                                                     | Number<br>996<br>942<br>869<br>827<br>683<br>1,948<br>2,118<br>2,188<br>1,354<br>522<br>197<br>70                                                                            | Percent<br>7.8%<br>7.4%<br>6.8%<br>6.5%<br>5.4%<br>15.3%<br>16.7%<br>17.2%<br>10.6%<br>4.1%<br>1.5%<br>0.6%                                                                              | \$45,309<br>Number<br>1,001<br>945<br>869<br>804<br>713<br>2,003<br>2,003<br>2,083<br>2,164<br>1,447<br>574<br>210<br>80                                                                                                                                                                      | Percent<br>7.8%<br>7.3%<br>6.7%<br>6.2%<br>5.5%<br>15.5%<br>16.2%<br>16.8%<br>11.2%<br>4.5%<br>1.6%<br>0.6%                                                                              | \$51,652<br>Number<br>1,087<br>1,025<br>961<br>843<br>725<br>2,199<br>2,215<br>2,202<br>1,673<br>765<br>251<br>98                                                                                                                                                                                                                                                                                                                                                                                                                                                                                                                                                                                                                                                                                                                                                                                                                                                                                                                                                                                                                                                                                                                                                                                                                                                                                                                                                                                                                                                                                                                                                                                                                                                                                                                                                                                                                                                                                                                                                                                                                                                                                                                                                                                                                                                                                                                                                                                                                                                                                                                                                                                                                                                                                                                                                                                                                                                                                                                                                                                                                                                                              | Percent<br>7.7%<br>7.3%<br>6.8%<br>6.0%<br>5.2%<br>15.7%<br>15.8%<br>15.7%<br>11.9%<br>5.4%<br>1.8%<br>0.7%                                   |
| Per Capita Income  Population by Age  0 - 4  5 - 9  10 - 14  15 - 19  20 - 24  25 - 34  35 - 44  45 - 54  55 - 64  65 - 74  75 - 84  85+                                                                                                                             | Number<br>996<br>942<br>869<br>827<br>683<br>1,948<br>2,118<br>2,188<br>1,354<br>522<br>197<br>70<br><b>Census 20</b>                                                        | Percent<br>7.8%<br>7.4%<br>6.8%<br>6.5%<br>5.4%<br>15.3%<br>16.7%<br>17.2%<br>10.6%<br>4.1%<br>1.5%<br>0.6%                                                                              | \$45,309<br>Number<br>1,001<br>945<br>869<br>804<br>713<br>2,003<br>2,003<br>2,083<br>2,164<br>1,447<br>574<br>210<br>80<br>80                                                                                                                                                                | Percent<br>7.8%<br>7.3%<br>6.7%<br>6.2%<br>5.5%<br>15.5%<br>16.2%<br>16.8%<br>11.2%<br>4.5%<br>1.6%<br>0.6%                                                                              | \$51,652<br>Number<br>1,087<br>1,025<br>961<br>843<br>725<br>2,199<br>2,215<br>2,202<br>1,673<br>765<br>251<br>98                                                                                                                                                                                                                                                                                                                                                                                                                                                                                                                                                                                                                                                                                                                                                                                                                                                                                                                                                                                                                                                                                                                                                                                                                                                                                                                                                                                                                                                                                                                                                                                                                                                                                                                                                                                                                                                                                                                                                                                                                                                                                                                                                                                                                                                                                                                                                                                                                                                                                                                                                                                                                                                                                                                                                                                                                                                                                                                                                                                                                                                                              | Percent<br>7.7%<br>7.3%<br>6.8%<br>6.0%<br>5.2%<br>15.7%<br>15.8%<br>15.7%<br>11.9%<br>5.4%<br>1.8%<br>0.7%                                   |
| Per Capita Income  Population by Age  0 - 4  5 - 9  10 - 14  15 - 19  20 - 24  25 - 34  35 - 44  45 - 54  55 - 64  65 - 74  75 - 84  85+  Race and Ethnicity                                                                                                         | Number<br>996<br>942<br>869<br>827<br>683<br>1,948<br>2,118<br>2,188<br>1,354<br>522<br>197<br>70<br><b>Census 20</b><br>Number                                              | Percent<br>7.8%<br>7.4%<br>6.8%<br>6.5%<br>5.4%<br>15.3%<br>16.7%<br>17.2%<br>10.6%<br>4.1%<br>1.5%<br>0.6%<br><b>D10</b><br>Percent                                                     | \$45,309<br>Number<br>1,001<br>945<br>869<br>804<br>713<br>2,003<br>2,003<br>2,083<br>2,164<br>1,447<br>574<br>210<br>80<br>80<br>80<br>Number                                                                                                                                                | Percent<br>7.8%<br>7.3%<br>6.7%<br>6.2%<br>5.5%<br>15.5%<br>16.2%<br>16.8%<br>11.2%<br>4.5%<br>1.6%<br>0.6%<br>912<br>Percent                                                            | \$51,652<br>Number<br>1,087<br>1,025<br>961<br>843<br>725<br>2,199<br>2,215<br>2,202<br>1,673<br>765<br>251<br>98<br>251<br>98                                                                                                                                                                                                                                                                                                                                                                                                                                                                                                                                                                                                                                                                                                                                                                                                                                                                                                                                                                                                                                                                                                                                                                                                                                                                                                                                                                                                                                                                                                                                                                                                                                                                                                                                                                                                                                                                                                                                                                                                                                                                                                                                                                                                                                                                                                                                                                                                                                                                                                                                                                                                                                                                                                                                                                                                                                                                                                                                                                                                                                                                 | Percent<br>7.7%<br>6.8%<br>6.0%<br>5.2%<br>15.7%<br>15.8%<br>15.7%<br>11.9%<br>11.9%<br>1.8%<br>0.7%<br>0.7%<br>Percent                       |
| Per Capita Income  Population by Age  0 - 4  5 - 9  10 - 14  15 - 19  20 - 24  25 - 34  35 - 44  45 - 54  55 - 64  65 - 74  75 - 84  85+  Race and Ethnicity White Alone                                                                                             | Number<br>996<br>942<br>869<br>827<br>683<br>1,948<br>2,118<br>2,188<br>1,354<br>522<br>197<br>70<br><b>Census 20</b><br>Number<br>7,389                                     | Percent<br>7.8%<br>7.4%<br>6.8%<br>6.5%<br>5.4%<br>15.3%<br>16.7%<br>17.2%<br>10.6%<br>4.1%<br>1.5%<br>0.6%<br><b>D10</b><br>Percent<br>58.1%                                            | \$45,309<br>Number<br>1,001<br>945<br>869<br>804<br>713<br>2,003<br>2,003<br>2,083<br>2,164<br>1,447<br>574<br>210<br>80<br>20<br>Number<br>7,267                                                                                                                                             | Percent<br>7.8%<br>7.3%<br>6.7%<br>6.2%<br>5.5%<br>15.5%<br>16.2%<br>16.8%<br>11.2%<br>4.5%<br>1.6%<br>0.6%<br>912<br>Percent<br>56.4%                                                   | \$51,652<br>Number<br>1,087<br>1,025<br>961<br>843<br>725<br>2,199<br>2,215<br>2,202<br>1,673<br>765<br>251<br>98<br>251<br>98<br>26<br>Number<br>7,114                                                                                                                                                                                                                                                                                                                                                                                                                                                                                                                                                                                                                                                                                                                                                                                                                                                                                                                                                                                                                                                                                                                                                                                                                                                                                                                                                                                                                                                                                                                                                                                                                                                                                                                                                                                                                                                                                                                                                                                                                                                                                                                                                                                                                                                                                                                                                                                                                                                                                                                                                                                                                                                                                                                                                                                                                                                                                                                                                                                                                                        | Percent<br>7.7%<br>6.8%<br>6.0%<br>5.2%<br>15.7%<br>15.8%<br>15.7%<br>11.9%<br>5.4%<br>1.8%<br>0.7%<br>9017<br>Percent<br>50.7%               |
| Per Capita Income  Population by Age  0 - 4  5 - 9  10 - 14  15 - 19  20 - 24  25 - 34  35 - 44  45 - 54  55 - 64  65 - 74  75 - 84  85+  Race and Ethnicity  White Alone Black Alone                                                                                | Number<br>996<br>942<br>869<br>827<br>683<br>1,948<br>2,118<br>2,188<br>1,354<br>522<br>197<br>70<br><b>Census 20</b><br>Number<br>7,389<br>938                              | Percent<br>7.8%<br>7.4%<br>6.8%<br>6.5%<br>5.4%<br>15.3%<br>16.7%<br>17.2%<br>10.6%<br>4.1%<br>1.5%<br>0.6%<br>0.6%<br>Percent<br>58.1%<br>7.4%                                          | \$45,309<br>Number<br>1,001<br>945<br>869<br>804<br>713<br>2,003<br>2,003<br>2,003<br>2,083<br>2,164<br>1,447<br>574<br>210<br>80<br>20<br>Number<br>7,267<br>1,053                                                                                                                           | Percent<br>7.8%<br>7.3%<br>6.7%<br>6.2%<br>5.5%<br>15.5%<br>16.2%<br>16.8%<br>11.2%<br>4.5%<br>1.6%<br>0.6%<br>912<br>Percent<br>56.4%<br>8.2%                                           | \$51,652<br>Number<br>1,087<br>1,025<br>961<br>843<br>725<br>2,199<br>2,215<br>2,202<br>1,673<br>2,202<br>1,673<br>765<br>251<br>98<br>251<br>98<br>20<br>Number<br>7,114<br>1,350                                                                                                                                                                                                                                                                                                                                                                                                                                                                                                                                                                                                                                                                                                                                                                                                                                                                                                                                                                                                                                                                                                                                                                                                                                                                                                                                                                                                                                                                                                                                                                                                                                                                                                                                                                                                                                                                                                                                                                                                                                                                                                                                                                                                                                                                                                                                                                                                                                                                                                                                                                                                                                                                                                                                                                                                                                                                                                                                                                                                             | Percent<br>7.7%<br>6.8%<br>6.0%<br>5.2%<br>15.7%<br>15.8%<br>15.7%<br>11.9%<br>5.4%<br>0.7%<br>0.7%<br>Percent<br>50.7%<br>9.6%               |
| Per Capita Income  Population by Age  0 - 4  5 - 9  10 - 14  15 - 19  20 - 24  25 - 34  35 - 44  45 - 54  55 - 64  65 - 74  75 - 84  85+  Race and Ethnicity  White Alone Black Alone American Indian Alone                                                          | Number<br>996<br>942<br>869<br>827<br>683<br>1,948<br>2,118<br>2,188<br>1,354<br>522<br>197<br>70<br><b>Census 20</b><br>Number<br>7,389<br>938<br>63                        | Percent<br>7.8%<br>7.4%<br>6.8%<br>6.5%<br>5.4%<br>15.3%<br>16.7%<br>17.2%<br>10.6%<br>4.1%<br>1.5%<br>0.6%<br>Percent<br>58.1%<br>7.4%<br>0.5%                                          | \$45,309<br>Number<br>1,001<br>945<br>869<br>804<br>713<br>2,003<br>2,003<br>2,003<br>2,003<br>2,003<br>2,164<br>1,447<br>574<br>210<br>80<br>20<br>Number<br>7,267<br>1,053<br>65                                                                                                            | Percent<br>7.8%<br>7.3%<br>6.7%<br>6.2%<br>5.5%<br>15.5%<br>16.2%<br>16.8%<br>11.2%<br>4.5%<br>1.6%<br>0.6%<br>Percent<br>56.4%<br>8.2%<br>0.5%                                          | \$51,652<br>Number<br>1,087<br>1,025<br>961<br>843<br>725<br>2,199<br>2,215<br>2,202<br>1,673<br>2,202<br>1,673<br>2,51<br>98<br>251<br>98<br>251<br>98<br>251<br>98<br>251<br>98<br>251<br>98<br>251<br>98<br>251<br>98<br>251<br>98<br>251<br>98<br>251<br>98<br>251<br>98<br>251<br>98<br>255<br>251<br>98<br>255<br>251<br>255<br>251<br>255<br>255<br>255<br>255                                                                                                                                                                                                                                                                                                                                                                                                                                                                                                                                                                                                                                                                                                                                                                                                                                                                                                                                                                                                                                                                                                                                                                                                                                                                                                                                                                                                                                                                                                                                                                                                                                                                                                                                                                                                                                                                                                                                                                                                                                                                                                                                                                                                                                                                                                                                                                                                                                                                                                                                                                                                                                                                                                                                                                                                                          | Percent<br>7.7%<br>6.8%<br>6.0%<br>5.2%<br>15.7%<br>15.8%<br>15.7%<br>11.9%<br>5.4%<br>0.7%<br>Percent<br>50.7%<br>9.6%<br>0.6%               |
| Per Capita Income  Population by Age  0 - 4  5 - 9  10 - 14  15 - 19  20 - 24  25 - 34  35 - 44  45 - 54  55 - 64  65 - 74  75 - 84  85+  Race and Ethnicity  White Alone Black Alone American Indian Alone Asian Alone                                              | Number<br>996<br>942<br>869<br>827<br>683<br>1,948<br>2,118<br>2,188<br>1,354<br>522<br>197<br>70<br><b>Census 20</b><br>Number<br>7,389<br>938<br>63<br>2,355               | Percent<br>7.8%<br>7.4%<br>6.8%<br>6.5%<br>5.4%<br>15.3%<br>16.7%<br>17.2%<br>10.6%<br>4.1%<br>1.5%<br>0.6%<br>DIO<br>Percent<br>58.1%<br>7.4%<br>0.5%<br>18.5%                          | \$45,309<br>Number<br>1,001<br>945<br>869<br>804<br>713<br>2,003<br>2,083<br>2,083<br>2,164<br>1,447<br>574<br>210<br>80<br>20<br>Number<br>7,267<br>1,053<br>65<br>2,436                                                                                                                     | Percent<br>7.8%<br>7.3%<br>6.7%<br>6.2%<br>5.5%<br>15.5%<br>16.2%<br>16.8%<br>11.2%<br>4.5%<br>1.6%<br>0.6%<br>912<br>Percent<br>56.4%<br>8.2%<br>0.5%<br>18.9%                          | \$51,652<br>Number<br>1,087<br>1,025<br>961<br>843<br>725<br>2,199<br>2,215<br>2,202<br>1,673<br>765<br>251<br>98<br>251<br>98<br>26<br>Number<br>7,114<br>1,350<br>82<br>2,982                                                                                                                                                                                                                                                                                                                                                                                                                                                                                                                                                                                                                                                                                                                                                                                                                                                                                                                                                                                                                                                                                                                                                                                                                                                                                                                                                                                                                                                                                                                                                                                                                                                                                                                                                                                                                                                                                                                                                                                                                                                                                                                                                                                                                                                                                                                                                                                                                                                                                                                                                                                                                                                                                                                                                                                                                                                                                                                                                                                                                | Percent<br>7.7%<br>6.8%<br>6.0%<br>5.2%<br>15.7%<br>15.8%<br>15.7%<br>11.9%<br>5.4%<br>1.8%<br>0.7%<br>9.6%<br>9.6%<br>21.2%                  |
| Per Capita Income  Population by Age  0 - 4  5 - 9  10 - 14  15 - 19  20 - 24  25 - 34  35 - 44  45 - 54  55 - 64  65 - 74  75 - 84  85+  Race and Ethnicity  White Alone Black Alone American Indian Alone Asian Alone Pacific Islander Alone                       | Number<br>996<br>942<br>869<br>827<br>683<br>1,948<br>2,118<br>2,188<br>1,354<br>522<br>197<br>70<br><b>Census 20</b><br>Number<br>7,389<br>938<br>63<br>2,355<br>6          | Percent<br>7.8%<br>7.4%<br>6.8%<br>6.5%<br>5.4%<br>15.3%<br>16.7%<br>17.2%<br>10.6%<br>4.1%<br>1.5%<br>0.6%<br>0.6%<br>7.4%<br>58.1%<br>7.4%<br>0.5%<br>18.5%<br>0.0%                    | \$45,309<br>Number<br>1,001<br>945<br>869<br>804<br>713<br>2,003<br>2,083<br>2,083<br>2,083<br>2,083<br>2,164<br>1,447<br>574<br>210<br>80<br>20<br>Number<br>7,267<br>1,053<br>65<br>2,436<br>8                                                                                              | Percent<br>7.8%<br>7.3%<br>6.7%<br>6.2%<br>5.5%<br>15.5%<br>16.2%<br>16.8%<br>11.2%<br>4.5%<br>1.6%<br>0.6%<br>2012<br>Percent<br>56.4%<br>8.2%<br>0.5%<br>18.9%<br>0.1%                 | \$51,652<br>Number<br>1,087<br>1,025<br>961<br>843<br>725<br>2,199<br>2,215<br>2,202<br>1,673<br>2,202<br>1,673<br>2,202<br>1,673<br>2,202<br>1,673<br>2,202<br>2,202<br>2,202<br>1,673<br>2,202<br>2,202<br>1,673<br>2,202<br>2,202<br>1,673<br>2,202<br>2,202<br>2,202<br>2,202<br>2,202<br>2,202<br>2,202<br>2,202<br>2,202<br>2,202<br>2,202<br>2,202<br>2,202<br>2,202<br>2,202<br>2,202<br>2,202<br>2,202<br>2,202<br>2,202<br>2,202<br>2,202<br>2,202<br>2,202<br>2,202<br>2,202<br>2,202<br>2,202<br>2,202<br>2,202<br>2,202<br>2,202<br>2,202<br>2,202<br>2,202<br>2,202<br>2,202<br>2,202<br>2,202<br>2,202<br>2,202<br>2,202<br>2,202<br>2,202<br>2,202<br>2,202<br>2,202<br>2,202<br>2,202<br>2,202<br>2,202<br>2,202<br>2,202<br>2,202<br>2,203<br>2,202<br>2,202<br>2,202<br>2,202<br>2,202<br>2,202<br>2,202<br>2,202<br>2,202<br>2,202<br>2,202<br>2,202<br>2,202<br>2,202<br>2,202<br>2,202<br>2,202<br>2,202<br>2,202<br>2,202<br>2,202<br>2,202<br>2,202<br>2,202<br>2,202<br>2,202<br>2,202<br>2,202<br>2,202<br>2,202<br>2,202<br>2,202<br>2,202<br>2,202<br>2,202<br>2,202<br>2,202<br>2,202<br>2,202<br>2,202<br>2,202<br>2,202<br>2,202<br>2,202<br>2,202<br>2,202<br>2,202<br>2,202<br>2,202<br>2,202<br>2,202<br>2,202<br>2,202<br>2,202<br>2,202<br>2,202<br>2,202<br>2,202<br>2,202<br>2,202<br>2,202<br>2,202<br>2,202<br>2,202<br>2,202<br>2,202<br>2,202<br>2,202<br>2,202<br>2,202<br>2,202<br>2,202<br>2,202<br>2,202<br>2,202<br>2,202<br>2,202<br>2,202<br>2,202<br>2,202<br>2,202<br>2,202<br>2,202<br>2,202<br>2,202<br>2,202<br>2,202<br>2,202<br>2,202<br>2,202<br>2,202<br>2,202<br>2,202<br>2,202<br>2,202<br>2,202<br>2,202<br>2,202<br>2,202<br>2,202<br>2,202<br>2,202<br>2,202<br>2,202<br>2,202<br>2,202<br>2,202<br>2,202<br>2,202<br>2,202<br>2,202<br>2,202<br>2,202<br>2,202<br>2,202<br>2,202<br>2,202<br>2,202<br>2,202<br>2,202<br>2,202<br>2,202<br>2,202<br>2,202<br>2,202<br>2,202<br>2,202<br>2,202<br>2,202<br>2,202<br>2,202<br>2,202<br>2,202<br>2,202<br>2,202<br>2,202<br>2,202<br>2,202<br>2,202<br>2,202<br>2,202<br>2,202<br>2,202<br>2,202<br>2,202<br>2,202<br>2,202<br>2,202<br>2,202<br>2,202<br>2,202<br>2,202<br>2,202<br>2,202<br>2,202<br>2,202<br>2,202<br>2,202<br>2,202<br>2,202<br>2,202<br>2,202<br>2,202<br>2,202<br>2,202<br>2,202<br>2,202<br>2,202<br>2,202<br>2,202<br>2,202<br>2,202<br>2,202<br>2,202<br>2,202<br>2,202<br>2,202<br>2,202<br>2,202<br>2,202<br>2,202<br>2,202<br>2,202<br>2,202<br>2,202<br>2,202<br>2,202<br>2,202<br>2,202<br>2,202<br>2,202<br>2,202<br>2,202<br>2,202<br>2,202<br>2,202<br>2,202<br>2,202<br>2,202<br>2,202<br>2,202<br>2,202<br>2,202<br>2,202<br>2,202<br>2,202<br>2,202<br>2,202<br>2,202<br>2,202<br>2,202<br>2,202<br>2,202<br>2,202<br>2,202<br>2,202<br>2,202<br>2,202<br>2,202<br>2,202<br>2,202<br>2,202<br>2,202<br>2,202<br>2,202<br>2,202<br>2,202<br>2,202<br>2,202<br>2,202<br>2,202<br>2,202<br>2,202<br>2,202<br>2,202<br>2,202<br>2,202<br>2,202<br>2,202<br>2,202<br>2,202<br>2,202<br>2,202<br>2,202<br>2,202<br>2,202<br>2,202<br>2,202<br>2,202<br>2,202<br>2,202<br>2,202<br>2,202<br>2,202<br>2,202<br>2,202<br>2,202<br>2,202<br>2,202<br>2,2 | Percent<br>7.7%<br>6.8%<br>6.0%<br>5.2%<br>15.7%<br>15.8%<br>15.7%<br>11.9%<br>5.4%<br>1.8%<br>0.7%<br>9.6%<br>9.6%<br>0.6%<br>21.2%<br>0.1%  |
| Per Capita Income  Population by Age  0 - 4  5 - 9  10 - 14  15 - 19  20 - 24  25 - 34  35 - 44  45 - 54  55 - 64  65 - 74  75 - 84  85+  Race and Ethnicity  White Alone Black Alone American Indian Alone Asian Alone Pacific Islander Alone Some Other Race Alone | Number<br>996<br>942<br>869<br>827<br>683<br>1,948<br>2,118<br>2,188<br>1,354<br>522<br>197<br>70<br><b>Census 20</b><br>Number<br>7,389<br>938<br>63<br>2,355<br>6<br>1,407 | Percent<br>7.8%<br>7.4%<br>6.8%<br>6.5%<br>5.4%<br>15.3%<br>16.7%<br>17.2%<br>10.6%<br>4.1%<br>1.5%<br>0.6%<br>0.6%<br>DIO<br>Percent<br>58.1%<br>7.4%<br>0.5%<br>18.5%<br>0.0%<br>11.1% | \$45,309<br>Number<br>1,001<br>945<br>869<br>804<br>713<br>2,003<br>2,083<br>2,083<br>2,083<br>2,164<br>1,447<br>574<br>210<br>80<br>20<br>80<br>20<br>80<br>20<br>80<br>20<br>80<br>20<br>80<br>20<br>80<br>20<br>80<br>80<br>80<br>80<br>80<br>80<br>80<br>80<br>80<br>80<br>80<br>80<br>80 | Percent<br>7.8%<br>7.3%<br>6.7%<br>6.2%<br>5.5%<br>15.5%<br>16.2%<br>16.8%<br>11.2%<br>4.5%<br>1.6%<br>0.6%<br>0.6%<br>912<br>Percent<br>56.4%<br>8.2%<br>0.5%<br>18.9%<br>0.1%<br>11.5% | \$51,652<br>Number<br>1,087<br>1,025<br>961<br>843<br>725<br>2,199<br>2,215<br>2,202<br>1,673<br>765<br>251<br>98<br>26<br>Number<br>7,114<br>1,350<br>82<br>2,982<br>2,982<br>12                                                                                                                                                                                                                                                                                                                                                                                                                                                                                                                                                                                                                                                                                                                                                                                                                                                                                                                                                                                                                                                                                                                                                                                                                                                                                                                                                                                                                                                                                                                                                                                                                                                                                                                                                                                                                                                                                                                                                                                                                                                                                                                                                                                                                                                                                                                                                                                                                                                                                                                                                                                                                                                                                                                                                                                                                                                                                                                                                                                                              | Percent<br>7.7%<br>7.3%<br>6.8%<br>6.0%<br>5.2%<br>15.7%<br>15.8%<br>15.7%<br>11.9%<br>5.4%<br>0.7%<br>9.6%<br>0.6%<br>21.2%<br>0.1%<br>13.0% |
| Per Capita Income  Population by Age  0 - 4  5 - 9  10 - 14  15 - 19  20 - 24  25 - 34  35 - 44  45 - 54  55 - 64  65 - 74  75 - 84  85+  Race and Ethnicity  White Alone Black Alone American Indian Alone Asian Alone Pacific Islander Alone                       | Number<br>996<br>942<br>869<br>827<br>683<br>1,948<br>2,118<br>2,188<br>1,354<br>522<br>197<br>70<br><b>Census 20</b><br>Number<br>7,389<br>938<br>63<br>2,355<br>6          | Percent<br>7.8%<br>7.4%<br>6.8%<br>6.5%<br>5.4%<br>15.3%<br>16.7%<br>17.2%<br>10.6%<br>4.1%<br>1.5%<br>0.6%<br>0.6%<br>7.4%<br>58.1%<br>7.4%<br>0.5%<br>18.5%<br>0.0%                    | \$45,309<br>Number<br>1,001<br>945<br>869<br>804<br>713<br>2,003<br>2,083<br>2,083<br>2,083<br>2,083<br>2,164<br>1,447<br>574<br>210<br>80<br>20<br>Number<br>7,267<br>1,053<br>65<br>2,436<br>8                                                                                              | Percent<br>7.8%<br>7.3%<br>6.7%<br>6.2%<br>5.5%<br>15.5%<br>16.2%<br>16.8%<br>11.2%<br>4.5%<br>1.6%<br>0.6%<br>2012<br>Percent<br>56.4%<br>8.2%<br>0.5%<br>18.9%<br>0.1%                 | \$51,652<br>Number<br>1,087<br>1,025<br>961<br>843<br>725<br>2,199<br>2,215<br>2,202<br>1,673<br>2,202<br>1,673<br>2,202<br>1,673<br>2,202<br>1,673<br>2,202<br>2,202<br>2,202<br>1,673<br>2,202<br>2,202<br>1,673<br>2,202<br>2,202<br>1,673<br>2,202<br>2,202<br>2,202<br>2,202<br>2,202<br>2,202<br>2,202<br>2,202<br>2,202<br>2,202<br>2,202<br>2,202<br>2,202<br>2,202<br>2,202<br>2,202<br>2,202<br>2,202<br>2,202<br>2,202<br>2,202<br>2,202<br>2,202<br>2,202<br>2,202<br>2,202<br>2,202<br>2,202<br>2,202<br>2,202<br>2,202<br>2,202<br>2,202<br>2,202<br>2,202<br>2,202<br>2,202<br>2,202<br>2,202<br>2,202<br>2,202<br>2,202<br>2,202<br>2,202<br>2,202<br>2,202<br>2,202<br>2,202<br>2,202<br>2,202<br>2,202<br>2,202<br>2,202<br>2,202<br>2,203<br>2,202<br>2,202<br>2,202<br>2,202<br>2,202<br>2,202<br>2,202<br>2,202<br>2,202<br>2,202<br>2,202<br>2,202<br>2,202<br>2,202<br>2,202<br>2,202<br>2,202<br>2,202<br>2,202<br>2,202<br>2,202<br>2,202<br>2,202<br>2,202<br>2,202<br>2,202<br>2,202<br>2,202<br>2,202<br>2,202<br>2,202<br>2,202<br>2,202<br>2,202<br>2,202<br>2,202<br>2,202<br>2,202<br>2,202<br>2,202<br>2,202<br>2,202<br>2,202<br>2,202<br>2,202<br>2,202<br>2,202<br>2,202<br>2,202<br>2,202<br>2,202<br>2,202<br>2,202<br>2,202<br>2,202<br>2,202<br>2,202<br>2,202<br>2,202<br>2,202<br>2,202<br>2,202<br>2,202<br>2,202<br>2,202<br>2,202<br>2,202<br>2,202<br>2,202<br>2,202<br>2,202<br>2,202<br>2,202<br>2,202<br>2,202<br>2,202<br>2,202<br>2,202<br>2,202<br>2,202<br>2,202<br>2,202<br>2,202<br>2,202<br>2,202<br>2,202<br>2,202<br>2,202<br>2,202<br>2,202<br>2,202<br>2,202<br>2,202<br>2,202<br>2,202<br>2,202<br>2,202<br>2,202<br>2,202<br>2,202<br>2,202<br>2,202<br>2,202<br>2,202<br>2,202<br>2,202<br>2,202<br>2,202<br>2,202<br>2,202<br>2,202<br>2,202<br>2,202<br>2,202<br>2,202<br>2,202<br>2,202<br>2,202<br>2,202<br>2,202<br>2,202<br>2,202<br>2,202<br>2,202<br>2,202<br>2,202<br>2,202<br>2,202<br>2,202<br>2,202<br>2,202<br>2,202<br>2,202<br>2,202<br>2,202<br>2,202<br>2,202<br>2,202<br>2,202<br>2,202<br>2,202<br>2,202<br>2,202<br>2,202<br>2,202<br>2,202<br>2,202<br>2,202<br>2,202<br>2,202<br>2,202<br>2,202<br>2,202<br>2,202<br>2,202<br>2,202<br>2,202<br>2,202<br>2,202<br>2,202<br>2,202<br>2,202<br>2,202<br>2,202<br>2,202<br>2,202<br>2,202<br>2,202<br>2,202<br>2,202<br>2,202<br>2,202<br>2,202<br>2,202<br>2,202<br>2,202<br>2,202<br>2,202<br>2,202<br>2,202<br>2,202<br>2,202<br>2,202<br>2,202<br>2,202<br>2,202<br>2,202<br>2,202<br>2,202<br>2,202<br>2,202<br>2,202<br>2,202<br>2,202<br>2,202<br>2,202<br>2,202<br>2,202<br>2,202<br>2,202<br>2,202<br>2,202<br>2,202<br>2,202<br>2,202<br>2,202<br>2,202<br>2,202<br>2,202<br>2,202<br>2,202<br>2,202<br>2,202<br>2,202<br>2,202<br>2,202<br>2,202<br>2,202<br>2,202<br>2,202<br>2,202<br>2,202<br>2,202<br>2,202<br>2,202<br>2,202<br>2,202<br>2,202<br>2,202<br>2,202<br>2,202<br>2,202<br>2,202<br>2,202<br>2,202<br>2,202<br>2,202<br>2,202<br>2,202<br>2,202<br>2,202<br>2,202<br>2,202<br>2,202<br>2,202<br>2,202<br>2,202<br>2,202<br>2,202<br>2,202<br>2,202<br>2,202<br>2,202<br>2,202<br>2,202<br>2,202<br>2,202<br>2,202<br>2,202<br>2,2 | Percent<br>7.7%<br>6.8%<br>6.0%<br>5.2%<br>15.7%<br>15.8%<br>15.7%<br>11.9%<br>5.4%<br>1.8%<br>0.7%<br>9.6%<br>9.6%<br>0.6%<br>21.2%<br>0.1%  |
| Per Capita Income  Population by Age  0 - 4  5 - 9  10 - 14  15 - 19  20 - 24  25 - 34  35 - 44  45 - 54  55 - 64  65 - 74  75 - 84  85+  Race and Ethnicity  White Alone Black Alone American Indian Alone Asian Alone Pacific Islander Alone Some Other Race Alone | Number<br>996<br>942<br>869<br>827<br>683<br>1,948<br>2,118<br>2,188<br>1,354<br>522<br>197<br>70<br><b>Census 20</b><br>Number<br>7,389<br>938<br>63<br>2,355<br>6<br>1,407 | Percent<br>7.8%<br>7.4%<br>6.8%<br>6.5%<br>5.4%<br>15.3%<br>16.7%<br>17.2%<br>10.6%<br>4.1%<br>1.5%<br>0.6%<br>0.6%<br>DIO<br>Percent<br>58.1%<br>7.4%<br>0.5%<br>18.5%<br>0.0%<br>11.1% | \$45,309<br>Number<br>1,001<br>945<br>869<br>804<br>713<br>2,003<br>2,083<br>2,083<br>2,083<br>2,164<br>1,447<br>574<br>210<br>80<br>20<br>80<br>20<br>80<br>20<br>80<br>20<br>80<br>20<br>80<br>20<br>80<br>20<br>80<br>80<br>80<br>80<br>80<br>80<br>80<br>80<br>80<br>80<br>80<br>80<br>80 | Percent<br>7.8%<br>7.3%<br>6.7%<br>6.2%<br>5.5%<br>15.5%<br>16.2%<br>16.8%<br>11.2%<br>4.5%<br>1.6%<br>0.6%<br>0.6%<br>912<br>Percent<br>56.4%<br>8.2%<br>0.5%<br>18.9%<br>0.1%<br>11.5% | \$51,652<br>Number<br>1,087<br>1,025<br>961<br>843<br>725<br>2,199<br>2,215<br>2,202<br>1,673<br>765<br>251<br>98<br>26<br>Number<br>7,114<br>1,350<br>82<br>2,982<br>2,982<br>12                                                                                                                                                                                                                                                                                                                                                                                                                                                                                                                                                                                                                                                                                                                                                                                                                                                                                                                                                                                                                                                                                                                                                                                                                                                                                                                                                                                                                                                                                                                                                                                                                                                                                                                                                                                                                                                                                                                                                                                                                                                                                                                                                                                                                                                                                                                                                                                                                                                                                                                                                                                                                                                                                                                                                                                                                                                                                                                                                                                                              | Percent<br>7.7%<br>7.3%<br>6.8%<br>6.0%<br>5.2%<br>15.7%<br>15.8%<br>15.7%<br>11.9%<br>5.4%<br>0.7%<br>9.6%<br>0.6%<br>21.2%<br>0.1%<br>13.0% |