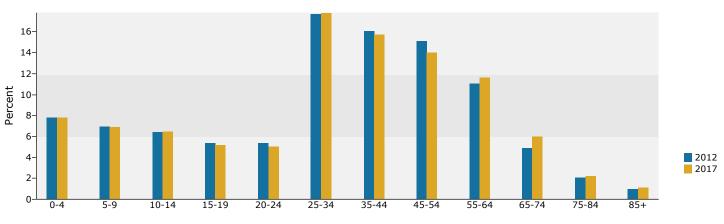

Sugarland Crossing

47100 Community Plz, Sterling, VA 20164-1826 Ring: 1 mile radius RVM - Turnpike

Latitude: 39.01431 Longitude: -77.37566

| Summary                                                                                                                                                                                                                                                              | Cei                                                                                                                                                                          | nsus 2010                                                                                                                                                                                |                                                                                                                                                                                                                                                                                               | 2012                                                                                                                                                                                     |                                                                                                                                                                                                                                                                                                                                                                                                                                                                                                                                                                                                                                                                                                                                                                                                                                                                                                                                                                                                                                                                                                                                                                                                                                                                                                                                                                                                                                                                                                                                                                                                                                                                                                                                                                                                                                                                                                                                                                                                                                                                                                                                                                                                                                                                                                                                                                                                                                                                                                                                                                                                                                                                                                                                                                                                                                                                                                                                                                                                                                                                                                                                                                                                | 2017                                                                                                                                          |
|----------------------------------------------------------------------------------------------------------------------------------------------------------------------------------------------------------------------------------------------------------------------|------------------------------------------------------------------------------------------------------------------------------------------------------------------------------|------------------------------------------------------------------------------------------------------------------------------------------------------------------------------------------|-----------------------------------------------------------------------------------------------------------------------------------------------------------------------------------------------------------------------------------------------------------------------------------------------|------------------------------------------------------------------------------------------------------------------------------------------------------------------------------------------|------------------------------------------------------------------------------------------------------------------------------------------------------------------------------------------------------------------------------------------------------------------------------------------------------------------------------------------------------------------------------------------------------------------------------------------------------------------------------------------------------------------------------------------------------------------------------------------------------------------------------------------------------------------------------------------------------------------------------------------------------------------------------------------------------------------------------------------------------------------------------------------------------------------------------------------------------------------------------------------------------------------------------------------------------------------------------------------------------------------------------------------------------------------------------------------------------------------------------------------------------------------------------------------------------------------------------------------------------------------------------------------------------------------------------------------------------------------------------------------------------------------------------------------------------------------------------------------------------------------------------------------------------------------------------------------------------------------------------------------------------------------------------------------------------------------------------------------------------------------------------------------------------------------------------------------------------------------------------------------------------------------------------------------------------------------------------------------------------------------------------------------------------------------------------------------------------------------------------------------------------------------------------------------------------------------------------------------------------------------------------------------------------------------------------------------------------------------------------------------------------------------------------------------------------------------------------------------------------------------------------------------------------------------------------------------------------------------------------------------------------------------------------------------------------------------------------------------------------------------------------------------------------------------------------------------------------------------------------------------------------------------------------------------------------------------------------------------------------------------------------------------------------------------------------------------------|-----------------------------------------------------------------------------------------------------------------------------------------------|
| Population                                                                                                                                                                                                                                                           |                                                                                                                                                                              | 12,714                                                                                                                                                                                   |                                                                                                                                                                                                                                                                                               | 12,894                                                                                                                                                                                   |                                                                                                                                                                                                                                                                                                                                                                                                                                                                                                                                                                                                                                                                                                                                                                                                                                                                                                                                                                                                                                                                                                                                                                                                                                                                                                                                                                                                                                                                                                                                                                                                                                                                                                                                                                                                                                                                                                                                                                                                                                                                                                                                                                                                                                                                                                                                                                                                                                                                                                                                                                                                                                                                                                                                                                                                                                                                                                                                                                                                                                                                                                                                                                                                | 14,043                                                                                                                                        |
| Households                                                                                                                                                                                                                                                           |                                                                                                                                                                              | 4,110                                                                                                                                                                                    |                                                                                                                                                                                                                                                                                               | 4,218                                                                                                                                                                                    |                                                                                                                                                                                                                                                                                                                                                                                                                                                                                                                                                                                                                                                                                                                                                                                                                                                                                                                                                                                                                                                                                                                                                                                                                                                                                                                                                                                                                                                                                                                                                                                                                                                                                                                                                                                                                                                                                                                                                                                                                                                                                                                                                                                                                                                                                                                                                                                                                                                                                                                                                                                                                                                                                                                                                                                                                                                                                                                                                                                                                                                                                                                                                                                                | 4,549                                                                                                                                         |
| Families                                                                                                                                                                                                                                                             |                                                                                                                                                                              | 3,192                                                                                                                                                                                    |                                                                                                                                                                                                                                                                                               | 3,253                                                                                                                                                                                    |                                                                                                                                                                                                                                                                                                                                                                                                                                                                                                                                                                                                                                                                                                                                                                                                                                                                                                                                                                                                                                                                                                                                                                                                                                                                                                                                                                                                                                                                                                                                                                                                                                                                                                                                                                                                                                                                                                                                                                                                                                                                                                                                                                                                                                                                                                                                                                                                                                                                                                                                                                                                                                                                                                                                                                                                                                                                                                                                                                                                                                                                                                                                                                                                | 3,511                                                                                                                                         |
| Average Household Size                                                                                                                                                                                                                                               |                                                                                                                                                                              | 3.09                                                                                                                                                                                     |                                                                                                                                                                                                                                                                                               | 3.06                                                                                                                                                                                     |                                                                                                                                                                                                                                                                                                                                                                                                                                                                                                                                                                                                                                                                                                                                                                                                                                                                                                                                                                                                                                                                                                                                                                                                                                                                                                                                                                                                                                                                                                                                                                                                                                                                                                                                                                                                                                                                                                                                                                                                                                                                                                                                                                                                                                                                                                                                                                                                                                                                                                                                                                                                                                                                                                                                                                                                                                                                                                                                                                                                                                                                                                                                                                                                | 3.09                                                                                                                                          |
| Owner Occupied Housing Units                                                                                                                                                                                                                                         |                                                                                                                                                                              | 3,314                                                                                                                                                                                    |                                                                                                                                                                                                                                                                                               | 3,296                                                                                                                                                                                    |                                                                                                                                                                                                                                                                                                                                                                                                                                                                                                                                                                                                                                                                                                                                                                                                                                                                                                                                                                                                                                                                                                                                                                                                                                                                                                                                                                                                                                                                                                                                                                                                                                                                                                                                                                                                                                                                                                                                                                                                                                                                                                                                                                                                                                                                                                                                                                                                                                                                                                                                                                                                                                                                                                                                                                                                                                                                                                                                                                                                                                                                                                                                                                                                | 3,589                                                                                                                                         |
| Renter Occupied Housing Units                                                                                                                                                                                                                                        |                                                                                                                                                                              | 796                                                                                                                                                                                      |                                                                                                                                                                                                                                                                                               | 922                                                                                                                                                                                      |                                                                                                                                                                                                                                                                                                                                                                                                                                                                                                                                                                                                                                                                                                                                                                                                                                                                                                                                                                                                                                                                                                                                                                                                                                                                                                                                                                                                                                                                                                                                                                                                                                                                                                                                                                                                                                                                                                                                                                                                                                                                                                                                                                                                                                                                                                                                                                                                                                                                                                                                                                                                                                                                                                                                                                                                                                                                                                                                                                                                                                                                                                                                                                                                | 960                                                                                                                                           |
| Median Age                                                                                                                                                                                                                                                           |                                                                                                                                                                              | 35.4                                                                                                                                                                                     |                                                                                                                                                                                                                                                                                               | 35.5                                                                                                                                                                                     |                                                                                                                                                                                                                                                                                                                                                                                                                                                                                                                                                                                                                                                                                                                                                                                                                                                                                                                                                                                                                                                                                                                                                                                                                                                                                                                                                                                                                                                                                                                                                                                                                                                                                                                                                                                                                                                                                                                                                                                                                                                                                                                                                                                                                                                                                                                                                                                                                                                                                                                                                                                                                                                                                                                                                                                                                                                                                                                                                                                                                                                                                                                                                                                                | 35.8                                                                                                                                          |
| Trends: 2012 - 2017 Annual Rate                                                                                                                                                                                                                                      |                                                                                                                                                                              | Area                                                                                                                                                                                     |                                                                                                                                                                                                                                                                                               | State                                                                                                                                                                                    |                                                                                                                                                                                                                                                                                                                                                                                                                                                                                                                                                                                                                                                                                                                                                                                                                                                                                                                                                                                                                                                                                                                                                                                                                                                                                                                                                                                                                                                                                                                                                                                                                                                                                                                                                                                                                                                                                                                                                                                                                                                                                                                                                                                                                                                                                                                                                                                                                                                                                                                                                                                                                                                                                                                                                                                                                                                                                                                                                                                                                                                                                                                                                                                                | National                                                                                                                                      |
| Population                                                                                                                                                                                                                                                           |                                                                                                                                                                              | 1.72%                                                                                                                                                                                    |                                                                                                                                                                                                                                                                                               | 0.87%                                                                                                                                                                                    |                                                                                                                                                                                                                                                                                                                                                                                                                                                                                                                                                                                                                                                                                                                                                                                                                                                                                                                                                                                                                                                                                                                                                                                                                                                                                                                                                                                                                                                                                                                                                                                                                                                                                                                                                                                                                                                                                                                                                                                                                                                                                                                                                                                                                                                                                                                                                                                                                                                                                                                                                                                                                                                                                                                                                                                                                                                                                                                                                                                                                                                                                                                                                                                                | 0.68%                                                                                                                                         |
| Households                                                                                                                                                                                                                                                           |                                                                                                                                                                              | 1.52%                                                                                                                                                                                    |                                                                                                                                                                                                                                                                                               | 0.91%                                                                                                                                                                                    |                                                                                                                                                                                                                                                                                                                                                                                                                                                                                                                                                                                                                                                                                                                                                                                                                                                                                                                                                                                                                                                                                                                                                                                                                                                                                                                                                                                                                                                                                                                                                                                                                                                                                                                                                                                                                                                                                                                                                                                                                                                                                                                                                                                                                                                                                                                                                                                                                                                                                                                                                                                                                                                                                                                                                                                                                                                                                                                                                                                                                                                                                                                                                                                                | 0.74%                                                                                                                                         |
| Families                                                                                                                                                                                                                                                             |                                                                                                                                                                              | 1.54%                                                                                                                                                                                    |                                                                                                                                                                                                                                                                                               | 0.94%                                                                                                                                                                                    |                                                                                                                                                                                                                                                                                                                                                                                                                                                                                                                                                                                                                                                                                                                                                                                                                                                                                                                                                                                                                                                                                                                                                                                                                                                                                                                                                                                                                                                                                                                                                                                                                                                                                                                                                                                                                                                                                                                                                                                                                                                                                                                                                                                                                                                                                                                                                                                                                                                                                                                                                                                                                                                                                                                                                                                                                                                                                                                                                                                                                                                                                                                                                                                                | 0.72%                                                                                                                                         |
| Owner HHs                                                                                                                                                                                                                                                            |                                                                                                                                                                              | 1.72%                                                                                                                                                                                    |                                                                                                                                                                                                                                                                                               | 1.04%                                                                                                                                                                                    |                                                                                                                                                                                                                                                                                                                                                                                                                                                                                                                                                                                                                                                                                                                                                                                                                                                                                                                                                                                                                                                                                                                                                                                                                                                                                                                                                                                                                                                                                                                                                                                                                                                                                                                                                                                                                                                                                                                                                                                                                                                                                                                                                                                                                                                                                                                                                                                                                                                                                                                                                                                                                                                                                                                                                                                                                                                                                                                                                                                                                                                                                                                                                                                                | 0.91%                                                                                                                                         |
| Median Household Income                                                                                                                                                                                                                                              |                                                                                                                                                                              | 1.68%                                                                                                                                                                                    |                                                                                                                                                                                                                                                                                               | 2.92%                                                                                                                                                                                    |                                                                                                                                                                                                                                                                                                                                                                                                                                                                                                                                                                                                                                                                                                                                                                                                                                                                                                                                                                                                                                                                                                                                                                                                                                                                                                                                                                                                                                                                                                                                                                                                                                                                                                                                                                                                                                                                                                                                                                                                                                                                                                                                                                                                                                                                                                                                                                                                                                                                                                                                                                                                                                                                                                                                                                                                                                                                                                                                                                                                                                                                                                                                                                                                | 2.55%                                                                                                                                         |
|                                                                                                                                                                                                                                                                      |                                                                                                                                                                              |                                                                                                                                                                                          | 20                                                                                                                                                                                                                                                                                            | 12                                                                                                                                                                                       | 20                                                                                                                                                                                                                                                                                                                                                                                                                                                                                                                                                                                                                                                                                                                                                                                                                                                                                                                                                                                                                                                                                                                                                                                                                                                                                                                                                                                                                                                                                                                                                                                                                                                                                                                                                                                                                                                                                                                                                                                                                                                                                                                                                                                                                                                                                                                                                                                                                                                                                                                                                                                                                                                                                                                                                                                                                                                                                                                                                                                                                                                                                                                                                                                             | 017                                                                                                                                           |
| Households by Income                                                                                                                                                                                                                                                 |                                                                                                                                                                              |                                                                                                                                                                                          | Number                                                                                                                                                                                                                                                                                        | Percent                                                                                                                                                                                  | Number                                                                                                                                                                                                                                                                                                                                                                                                                                                                                                                                                                                                                                                                                                                                                                                                                                                                                                                                                                                                                                                                                                                                                                                                                                                                                                                                                                                                                                                                                                                                                                                                                                                                                                                                                                                                                                                                                                                                                                                                                                                                                                                                                                                                                                                                                                                                                                                                                                                                                                                                                                                                                                                                                                                                                                                                                                                                                                                                                                                                                                                                                                                                                                                         | Percent                                                                                                                                       |
| <\$15,000                                                                                                                                                                                                                                                            |                                                                                                                                                                              |                                                                                                                                                                                          | 98                                                                                                                                                                                                                                                                                            | 2.3%                                                                                                                                                                                     | 97                                                                                                                                                                                                                                                                                                                                                                                                                                                                                                                                                                                                                                                                                                                                                                                                                                                                                                                                                                                                                                                                                                                                                                                                                                                                                                                                                                                                                                                                                                                                                                                                                                                                                                                                                                                                                                                                                                                                                                                                                                                                                                                                                                                                                                                                                                                                                                                                                                                                                                                                                                                                                                                                                                                                                                                                                                                                                                                                                                                                                                                                                                                                                                                             | 2.1%                                                                                                                                          |
| \$15,000 - \$24,999                                                                                                                                                                                                                                                  |                                                                                                                                                                              |                                                                                                                                                                                          | 95                                                                                                                                                                                                                                                                                            | 2.3%                                                                                                                                                                                     | 72                                                                                                                                                                                                                                                                                                                                                                                                                                                                                                                                                                                                                                                                                                                                                                                                                                                                                                                                                                                                                                                                                                                                                                                                                                                                                                                                                                                                                                                                                                                                                                                                                                                                                                                                                                                                                                                                                                                                                                                                                                                                                                                                                                                                                                                                                                                                                                                                                                                                                                                                                                                                                                                                                                                                                                                                                                                                                                                                                                                                                                                                                                                                                                                             | 1.6%                                                                                                                                          |
| \$25,000 - \$34,999                                                                                                                                                                                                                                                  |                                                                                                                                                                              |                                                                                                                                                                                          | 104                                                                                                                                                                                                                                                                                           | 2.5%                                                                                                                                                                                     | 82                                                                                                                                                                                                                                                                                                                                                                                                                                                                                                                                                                                                                                                                                                                                                                                                                                                                                                                                                                                                                                                                                                                                                                                                                                                                                                                                                                                                                                                                                                                                                                                                                                                                                                                                                                                                                                                                                                                                                                                                                                                                                                                                                                                                                                                                                                                                                                                                                                                                                                                                                                                                                                                                                                                                                                                                                                                                                                                                                                                                                                                                                                                                                                                             | 1.8%                                                                                                                                          |
| \$35,000 - \$49,999                                                                                                                                                                                                                                                  |                                                                                                                                                                              |                                                                                                                                                                                          | 225                                                                                                                                                                                                                                                                                           | 5.3%                                                                                                                                                                                     | 187                                                                                                                                                                                                                                                                                                                                                                                                                                                                                                                                                                                                                                                                                                                                                                                                                                                                                                                                                                                                                                                                                                                                                                                                                                                                                                                                                                                                                                                                                                                                                                                                                                                                                                                                                                                                                                                                                                                                                                                                                                                                                                                                                                                                                                                                                                                                                                                                                                                                                                                                                                                                                                                                                                                                                                                                                                                                                                                                                                                                                                                                                                                                                                                            | 4.1%                                                                                                                                          |
| \$50,000 - \$74,999                                                                                                                                                                                                                                                  |                                                                                                                                                                              |                                                                                                                                                                                          | 565                                                                                                                                                                                                                                                                                           | 13.4%                                                                                                                                                                                    | 500                                                                                                                                                                                                                                                                                                                                                                                                                                                                                                                                                                                                                                                                                                                                                                                                                                                                                                                                                                                                                                                                                                                                                                                                                                                                                                                                                                                                                                                                                                                                                                                                                                                                                                                                                                                                                                                                                                                                                                                                                                                                                                                                                                                                                                                                                                                                                                                                                                                                                                                                                                                                                                                                                                                                                                                                                                                                                                                                                                                                                                                                                                                                                                                            | 11.0%                                                                                                                                         |
| \$75,000 - \$99,999                                                                                                                                                                                                                                                  |                                                                                                                                                                              |                                                                                                                                                                                          | 662                                                                                                                                                                                                                                                                                           | 15.7%                                                                                                                                                                                    | 763                                                                                                                                                                                                                                                                                                                                                                                                                                                                                                                                                                                                                                                                                                                                                                                                                                                                                                                                                                                                                                                                                                                                                                                                                                                                                                                                                                                                                                                                                                                                                                                                                                                                                                                                                                                                                                                                                                                                                                                                                                                                                                                                                                                                                                                                                                                                                                                                                                                                                                                                                                                                                                                                                                                                                                                                                                                                                                                                                                                                                                                                                                                                                                                            | 16.8%                                                                                                                                         |
| \$100,000 - \$149,999                                                                                                                                                                                                                                                |                                                                                                                                                                              |                                                                                                                                                                                          | 1,002                                                                                                                                                                                                                                                                                         | 23.8%                                                                                                                                                                                    | 1,018                                                                                                                                                                                                                                                                                                                                                                                                                                                                                                                                                                                                                                                                                                                                                                                                                                                                                                                                                                                                                                                                                                                                                                                                                                                                                                                                                                                                                                                                                                                                                                                                                                                                                                                                                                                                                                                                                                                                                                                                                                                                                                                                                                                                                                                                                                                                                                                                                                                                                                                                                                                                                                                                                                                                                                                                                                                                                                                                                                                                                                                                                                                                                                                          | 22.4%                                                                                                                                         |
| \$150,000 - \$199,999                                                                                                                                                                                                                                                |                                                                                                                                                                              |                                                                                                                                                                                          | 761                                                                                                                                                                                                                                                                                           | 18.0%                                                                                                                                                                                    | 1,018                                                                                                                                                                                                                                                                                                                                                                                                                                                                                                                                                                                                                                                                                                                                                                                                                                                                                                                                                                                                                                                                                                                                                                                                                                                                                                                                                                                                                                                                                                                                                                                                                                                                                                                                                                                                                                                                                                                                                                                                                                                                                                                                                                                                                                                                                                                                                                                                                                                                                                                                                                                                                                                                                                                                                                                                                                                                                                                                                                                                                                                                                                                                                                                          | 22.4%                                                                                                                                         |
| \$200,000+                                                                                                                                                                                                                                                           |                                                                                                                                                                              |                                                                                                                                                                                          | 707                                                                                                                                                                                                                                                                                           | 16.8%                                                                                                                                                                                    | 812                                                                                                                                                                                                                                                                                                                                                                                                                                                                                                                                                                                                                                                                                                                                                                                                                                                                                                                                                                                                                                                                                                                                                                                                                                                                                                                                                                                                                                                                                                                                                                                                                                                                                                                                                                                                                                                                                                                                                                                                                                                                                                                                                                                                                                                                                                                                                                                                                                                                                                                                                                                                                                                                                                                                                                                                                                                                                                                                                                                                                                                                                                                                                                                            | 17.9%                                                                                                                                         |
|                                                                                                                                                                                                                                                                      |                                                                                                                                                                              |                                                                                                                                                                                          |                                                                                                                                                                                                                                                                                               |                                                                                                                                                                                          |                                                                                                                                                                                                                                                                                                                                                                                                                                                                                                                                                                                                                                                                                                                                                                                                                                                                                                                                                                                                                                                                                                                                                                                                                                                                                                                                                                                                                                                                                                                                                                                                                                                                                                                                                                                                                                                                                                                                                                                                                                                                                                                                                                                                                                                                                                                                                                                                                                                                                                                                                                                                                                                                                                                                                                                                                                                                                                                                                                                                                                                                                                                                                                                                |                                                                                                                                               |
| Median Household Income                                                                                                                                                                                                                                              |                                                                                                                                                                              |                                                                                                                                                                                          | \$113,082                                                                                                                                                                                                                                                                                     |                                                                                                                                                                                          | \$122,891                                                                                                                                                                                                                                                                                                                                                                                                                                                                                                                                                                                                                                                                                                                                                                                                                                                                                                                                                                                                                                                                                                                                                                                                                                                                                                                                                                                                                                                                                                                                                                                                                                                                                                                                                                                                                                                                                                                                                                                                                                                                                                                                                                                                                                                                                                                                                                                                                                                                                                                                                                                                                                                                                                                                                                                                                                                                                                                                                                                                                                                                                                                                                                                      |                                                                                                                                               |
|                                                                                                                                                                                                                                                                      |                                                                                                                                                                              |                                                                                                                                                                                          |                                                                                                                                                                                                                                                                                               |                                                                                                                                                                                          | #1E0.000                                                                                                                                                                                                                                                                                                                                                                                                                                                                                                                                                                                                                                                                                                                                                                                                                                                                                                                                                                                                                                                                                                                                                                                                                                                                                                                                                                                                                                                                                                                                                                                                                                                                                                                                                                                                                                                                                                                                                                                                                                                                                                                                                                                                                                                                                                                                                                                                                                                                                                                                                                                                                                                                                                                                                                                                                                                                                                                                                                                                                                                                                                                                                                                       |                                                                                                                                               |
| Average Household Income                                                                                                                                                                                                                                             |                                                                                                                                                                              |                                                                                                                                                                                          | \$138,111                                                                                                                                                                                                                                                                                     |                                                                                                                                                                                          | \$158,998                                                                                                                                                                                                                                                                                                                                                                                                                                                                                                                                                                                                                                                                                                                                                                                                                                                                                                                                                                                                                                                                                                                                                                                                                                                                                                                                                                                                                                                                                                                                                                                                                                                                                                                                                                                                                                                                                                                                                                                                                                                                                                                                                                                                                                                                                                                                                                                                                                                                                                                                                                                                                                                                                                                                                                                                                                                                                                                                                                                                                                                                                                                                                                                      |                                                                                                                                               |
| Average Household Income<br>Per Capita Income                                                                                                                                                                                                                        |                                                                                                                                                                              |                                                                                                                                                                                          | \$138,111<br>\$45,309                                                                                                                                                                                                                                                                         |                                                                                                                                                                                          | \$158,998<br>\$51,652                                                                                                                                                                                                                                                                                                                                                                                                                                                                                                                                                                                                                                                                                                                                                                                                                                                                                                                                                                                                                                                                                                                                                                                                                                                                                                                                                                                                                                                                                                                                                                                                                                                                                                                                                                                                                                                                                                                                                                                                                                                                                                                                                                                                                                                                                                                                                                                                                                                                                                                                                                                                                                                                                                                                                                                                                                                                                                                                                                                                                                                                                                                                                                          |                                                                                                                                               |
| -                                                                                                                                                                                                                                                                    | Census 20                                                                                                                                                                    | 010                                                                                                                                                                                      | \$45,309                                                                                                                                                                                                                                                                                      | 12                                                                                                                                                                                       | \$51,652                                                                                                                                                                                                                                                                                                                                                                                                                                                                                                                                                                                                                                                                                                                                                                                                                                                                                                                                                                                                                                                                                                                                                                                                                                                                                                                                                                                                                                                                                                                                                                                                                                                                                                                                                                                                                                                                                                                                                                                                                                                                                                                                                                                                                                                                                                                                                                                                                                                                                                                                                                                                                                                                                                                                                                                                                                                                                                                                                                                                                                                                                                                                                                                       | )17                                                                                                                                           |
| -                                                                                                                                                                                                                                                                    | <b>Census 20</b><br>Number                                                                                                                                                   | <b>)10</b><br>Percent                                                                                                                                                                    | \$45,309                                                                                                                                                                                                                                                                                      | 9 <b>12</b><br>Percent                                                                                                                                                                   | \$51,652                                                                                                                                                                                                                                                                                                                                                                                                                                                                                                                                                                                                                                                                                                                                                                                                                                                                                                                                                                                                                                                                                                                                                                                                                                                                                                                                                                                                                                                                                                                                                                                                                                                                                                                                                                                                                                                                                                                                                                                                                                                                                                                                                                                                                                                                                                                                                                                                                                                                                                                                                                                                                                                                                                                                                                                                                                                                                                                                                                                                                                                                                                                                                                                       | <b>)17</b><br>Percent                                                                                                                         |
| Per Capita Income Population by Age 0 - 4                                                                                                                                                                                                                            |                                                                                                                                                                              |                                                                                                                                                                                          | \$45,309<br><b>20</b>                                                                                                                                                                                                                                                                         | Percent<br>7.8%                                                                                                                                                                          | \$51,652<br><b>2(</b>                                                                                                                                                                                                                                                                                                                                                                                                                                                                                                                                                                                                                                                                                                                                                                                                                                                                                                                                                                                                                                                                                                                                                                                                                                                                                                                                                                                                                                                                                                                                                                                                                                                                                                                                                                                                                                                                                                                                                                                                                                                                                                                                                                                                                                                                                                                                                                                                                                                                                                                                                                                                                                                                                                                                                                                                                                                                                                                                                                                                                                                                                                                                                                          | Percent<br>7.7%                                                                                                                               |
| Per Capita Income<br>Population by Age<br>0 - 4<br>5 - 9                                                                                                                                                                                                             | Number<br>996<br>942                                                                                                                                                         | Percent<br>7.8%<br>7.4%                                                                                                                                                                  | \$45,309<br><b>20</b><br>Number<br>1,001<br>945                                                                                                                                                                                                                                               | Percent<br>7.8%<br>7.3%                                                                                                                                                                  | \$51,652<br><b>20</b><br>Number                                                                                                                                                                                                                                                                                                                                                                                                                                                                                                                                                                                                                                                                                                                                                                                                                                                                                                                                                                                                                                                                                                                                                                                                                                                                                                                                                                                                                                                                                                                                                                                                                                                                                                                                                                                                                                                                                                                                                                                                                                                                                                                                                                                                                                                                                                                                                                                                                                                                                                                                                                                                                                                                                                                                                                                                                                                                                                                                                                                                                                                                                                                                                                | Percent<br>7.7%<br>7.3%                                                                                                                       |
| Per Capita Income Population by Age 0 - 4 5 - 9 10 - 14                                                                                                                                                                                                              | Number<br>996<br>942<br>869                                                                                                                                                  | Percent<br>7.8%<br>7.4%<br>6.8%                                                                                                                                                          | \$45,309<br><b>20</b><br>Number<br>1,001<br>945<br>869                                                                                                                                                                                                                                        | Percent<br>7.8%<br>7.3%<br>6.7%                                                                                                                                                          | \$51,652<br><b>20</b><br>Number<br>1,087<br>1,025<br>961                                                                                                                                                                                                                                                                                                                                                                                                                                                                                                                                                                                                                                                                                                                                                                                                                                                                                                                                                                                                                                                                                                                                                                                                                                                                                                                                                                                                                                                                                                                                                                                                                                                                                                                                                                                                                                                                                                                                                                                                                                                                                                                                                                                                                                                                                                                                                                                                                                                                                                                                                                                                                                                                                                                                                                                                                                                                                                                                                                                                                                                                                                                                       | Percent<br>7.7%<br>7.3%<br>6.8%                                                                                                               |
| Per Capita Income<br>Population by Age<br>0 - 4<br>5 - 9<br>10 - 14<br>15 - 19                                                                                                                                                                                       | Number<br>996<br>942<br>869<br>827                                                                                                                                           | Percent<br>7.8%<br>7.4%<br>6.8%<br>6.5%                                                                                                                                                  | \$45,309<br><b>20</b><br>Number<br>1,001<br>945                                                                                                                                                                                                                                               | Percent<br>7.8%<br>7.3%<br>6.7%<br>6.2%                                                                                                                                                  | \$51,652<br><b>20</b><br>Number<br>1,087<br>1,025<br>961<br>843                                                                                                                                                                                                                                                                                                                                                                                                                                                                                                                                                                                                                                                                                                                                                                                                                                                                                                                                                                                                                                                                                                                                                                                                                                                                                                                                                                                                                                                                                                                                                                                                                                                                                                                                                                                                                                                                                                                                                                                                                                                                                                                                                                                                                                                                                                                                                                                                                                                                                                                                                                                                                                                                                                                                                                                                                                                                                                                                                                                                                                                                                                                                | Percent<br>7.7%<br>7.3%<br>6.8%<br>6.0%                                                                                                       |
| Per Capita Income<br>Population by Age<br>0 - 4<br>5 - 9<br>10 - 14<br>15 - 19<br>20 - 24                                                                                                                                                                            | Number<br>996<br>942<br>869<br>827<br>683                                                                                                                                    | Percent<br>7.8%<br>7.4%<br>6.8%<br>6.5%<br>5.4%                                                                                                                                          | \$45,309<br>Number<br>1,001<br>945<br>869<br>804<br>713                                                                                                                                                                                                                                       | Percent<br>7.8%<br>7.3%<br>6.7%<br>6.2%<br>5.5%                                                                                                                                          | \$51,652<br><b>20</b><br>Number<br>1,087<br>1,025<br>961<br>843<br>725                                                                                                                                                                                                                                                                                                                                                                                                                                                                                                                                                                                                                                                                                                                                                                                                                                                                                                                                                                                                                                                                                                                                                                                                                                                                                                                                                                                                                                                                                                                                                                                                                                                                                                                                                                                                                                                                                                                                                                                                                                                                                                                                                                                                                                                                                                                                                                                                                                                                                                                                                                                                                                                                                                                                                                                                                                                                                                                                                                                                                                                                                                                         | Percent<br>7.7%<br>7.3%<br>6.8%<br>6.0%<br>5.2%                                                                                               |
| Per Capita Income  Population by Age  0 - 4  5 - 9  10 - 14  15 - 19  20 - 24  25 - 34                                                                                                                                                                               | Number<br>996<br>942<br>869<br>827                                                                                                                                           | Percent<br>7.8%<br>7.4%<br>6.8%<br>6.5%<br>5.4%<br>15.3%                                                                                                                                 | \$45,309<br><b>20</b><br>Number<br>1,001<br>945<br>869<br>804                                                                                                                                                                                                                                 | Percent<br>7.8%<br>7.3%<br>6.7%<br>6.2%<br>5.5%<br>15.5%                                                                                                                                 | \$51,652<br><b>20</b><br>Number<br>1,087<br>1,025<br>961<br>843                                                                                                                                                                                                                                                                                                                                                                                                                                                                                                                                                                                                                                                                                                                                                                                                                                                                                                                                                                                                                                                                                                                                                                                                                                                                                                                                                                                                                                                                                                                                                                                                                                                                                                                                                                                                                                                                                                                                                                                                                                                                                                                                                                                                                                                                                                                                                                                                                                                                                                                                                                                                                                                                                                                                                                                                                                                                                                                                                                                                                                                                                                                                | Percent<br>7.7%<br>7.3%<br>6.8%<br>6.0%<br>5.2%<br>15.7%                                                                                      |
| Per Capita Income<br>Population by Age<br>0 - 4<br>5 - 9<br>10 - 14<br>15 - 19<br>20 - 24                                                                                                                                                                            | Number<br>996<br>942<br>869<br>827<br>683<br>1,948<br>2,118                                                                                                                  | Percent<br>7.8%<br>7.4%<br>6.8%<br>6.5%<br>5.4%                                                                                                                                          | \$45,309<br>Number<br>1,001<br>945<br>869<br>804<br>713<br>2,003<br>2,083                                                                                                                                                                                                                     | Percent<br>7.8%<br>7.3%<br>6.7%<br>6.2%<br>5.5%<br>15.5%<br>16.2%                                                                                                                        | \$51,652<br>Number<br>1,087<br>1,025<br>961<br>843<br>725<br>2,199<br>2,215                                                                                                                                                                                                                                                                                                                                                                                                                                                                                                                                                                                                                                                                                                                                                                                                                                                                                                                                                                                                                                                                                                                                                                                                                                                                                                                                                                                                                                                                                                                                                                                                                                                                                                                                                                                                                                                                                                                                                                                                                                                                                                                                                                                                                                                                                                                                                                                                                                                                                                                                                                                                                                                                                                                                                                                                                                                                                                                                                                                                                                                                                                                    | Percent<br>7.7%<br>7.3%<br>6.8%<br>6.0%<br>5.2%<br>15.7%<br>15.8%                                                                             |
| Per Capita Income  Population by Age 0 - 4 5 - 9 10 - 14 15 - 19 20 - 24 25 - 34 35 - 44 45 - 54                                                                                                                                                                     | Number<br>996<br>942<br>869<br>827<br>683<br>1,948<br>2,118<br>2,188                                                                                                         | Percent<br>7.8%<br>7.4%<br>6.8%<br>6.5%<br>5.4%<br>15.3%<br>16.7%<br>17.2%                                                                                                               | \$45,309<br>Number<br>1,001<br>945<br>869<br>804<br>713<br>2,003<br>2,083<br>2,164                                                                                                                                                                                                            | Percent<br>7.8%<br>7.3%<br>6.7%<br>6.2%<br>5.5%<br>15.5%<br>16.2%<br>16.8%                                                                                                               | \$51,652<br>Number<br>1,087<br>1,025<br>961<br>843<br>725<br>2,199<br>2,215<br>2,202                                                                                                                                                                                                                                                                                                                                                                                                                                                                                                                                                                                                                                                                                                                                                                                                                                                                                                                                                                                                                                                                                                                                                                                                                                                                                                                                                                                                                                                                                                                                                                                                                                                                                                                                                                                                                                                                                                                                                                                                                                                                                                                                                                                                                                                                                                                                                                                                                                                                                                                                                                                                                                                                                                                                                                                                                                                                                                                                                                                                                                                                                                           | Percent<br>7.7%<br>7.3%<br>6.8%<br>6.0%<br>5.2%<br>15.7%<br>15.8%<br>15.7%                                                                    |
| Per Capita Income  Population by Age 0 - 4 5 - 9 10 - 14 15 - 19 20 - 24 25 - 34 35 - 44 45 - 54 55 - 64                                                                                                                                                             | Number<br>996<br>942<br>869<br>827<br>683<br>1,948<br>2,118<br>2,118<br>2,188<br>1,354                                                                                       | Percent<br>7.8%<br>7.4%<br>6.8%<br>6.5%<br>5.4%<br>15.3%<br>16.7%<br>17.2%<br>10.6%                                                                                                      | \$45,309<br>Number<br>1,001<br>945<br>869<br>804<br>713<br>2,003<br>2,083                                                                                                                                                                                                                     | Percent<br>7.8%<br>7.3%<br>6.7%<br>6.2%<br>5.5%<br>15.5%<br>16.2%<br>16.8%<br>11.2%                                                                                                      | \$51,652<br>Number<br>1,087<br>1,025<br>961<br>843<br>725<br>2,199<br>2,215<br>2,202<br>1,673                                                                                                                                                                                                                                                                                                                                                                                                                                                                                                                                                                                                                                                                                                                                                                                                                                                                                                                                                                                                                                                                                                                                                                                                                                                                                                                                                                                                                                                                                                                                                                                                                                                                                                                                                                                                                                                                                                                                                                                                                                                                                                                                                                                                                                                                                                                                                                                                                                                                                                                                                                                                                                                                                                                                                                                                                                                                                                                                                                                                                                                                                                  | Percent<br>7.7%<br>7.3%<br>6.8%<br>6.0%<br>5.2%<br>15.7%<br>15.8%<br>15.7%<br>11.9%                                                           |
| Per Capita Income  Population by Age 0 - 4 5 - 9 10 - 14 15 - 19 20 - 24 25 - 34 35 - 44 45 - 54 55 - 64 65 - 74                                                                                                                                                     | Number<br>996<br>942<br>869<br>827<br>683<br>1,948<br>2,118<br>2,118<br>2,188<br>1,354<br>522                                                                                | Percent<br>7.8%<br>7.4%<br>6.8%<br>6.5%<br>5.4%<br>15.3%<br>16.7%<br>17.2%<br>10.6%<br>4.1%                                                                                              | \$45,309<br>Number<br>1,001<br>945<br>869<br>804<br>713<br>2,003<br>2,003<br>2,083<br>2,164<br>1,447<br>574                                                                                                                                                                                   | Percent<br>7.8%<br>7.3%<br>6.7%<br>6.2%<br>5.5%<br>15.5%<br>16.2%<br>16.8%<br>11.2%<br>4.5%                                                                                              | \$51,652<br>Number<br>1,087<br>1,025<br>961<br>843<br>725<br>2,199<br>2,215<br>2,202<br>1,673<br>765                                                                                                                                                                                                                                                                                                                                                                                                                                                                                                                                                                                                                                                                                                                                                                                                                                                                                                                                                                                                                                                                                                                                                                                                                                                                                                                                                                                                                                                                                                                                                                                                                                                                                                                                                                                                                                                                                                                                                                                                                                                                                                                                                                                                                                                                                                                                                                                                                                                                                                                                                                                                                                                                                                                                                                                                                                                                                                                                                                                                                                                                                           | Percent<br>7.7%<br>7.3%<br>6.8%<br>6.0%<br>5.2%<br>15.7%<br>15.8%<br>15.7%<br>11.9%<br>5.4%                                                   |
| Per Capita Income  Population by Age  0 - 4  5 - 9  10 - 14  15 - 19  20 - 24  25 - 34  35 - 44  45 - 54  55 - 64  65 - 74  75 - 84                                                                                                                                  | Number<br>996<br>942<br>869<br>827<br>683<br>1,948<br>2,118<br>2,188<br>1,354<br>522<br>197                                                                                  | Percent<br>7.8%<br>7.4%<br>6.8%<br>6.5%<br>5.4%<br>15.3%<br>16.7%<br>17.2%<br>10.6%<br>4.1%<br>1.5%                                                                                      | \$45,309<br>Number<br>1,001<br>945<br>869<br>804<br>713<br>2,003<br>2,003<br>2,083<br>2,164<br>1,447<br>574<br>210                                                                                                                                                                            | Percent<br>7.8%<br>7.3%<br>6.7%<br>6.2%<br>5.5%<br>15.5%<br>16.2%<br>16.8%<br>11.2%<br>4.5%<br>1.6%                                                                                      | \$51,652<br>Number<br>1,087<br>1,025<br>961<br>843<br>725<br>2,199<br>2,215<br>2,202<br>1,673<br>765<br>251                                                                                                                                                                                                                                                                                                                                                                                                                                                                                                                                                                                                                                                                                                                                                                                                                                                                                                                                                                                                                                                                                                                                                                                                                                                                                                                                                                                                                                                                                                                                                                                                                                                                                                                                                                                                                                                                                                                                                                                                                                                                                                                                                                                                                                                                                                                                                                                                                                                                                                                                                                                                                                                                                                                                                                                                                                                                                                                                                                                                                                                                                    | Percent<br>7.7%<br>7.3%<br>6.8%<br>6.0%<br>5.2%<br>15.7%<br>15.8%<br>15.7%<br>11.9%<br>5.4%<br>1.8%                                           |
| Per Capita Income  Population by Age 0 - 4 5 - 9 10 - 14 15 - 19 20 - 24 25 - 34 35 - 44 45 - 54 55 - 64 65 - 74                                                                                                                                                     | Number<br>996<br>942<br>869<br>827<br>683<br>1,948<br>2,118<br>2,188<br>1,354<br>522<br>197<br>70                                                                            | Percent<br>7.8%<br>7.4%<br>6.8%<br>6.5%<br>5.4%<br>15.3%<br>16.7%<br>17.2%<br>10.6%<br>4.1%<br>1.5%<br>0.6%                                                                              | \$45,309<br>Number<br>1,001<br>945<br>869<br>804<br>713<br>2,003<br>2,003<br>2,083<br>2,164<br>1,447<br>574<br>210<br>80                                                                                                                                                                      | Percent<br>7.8%<br>7.3%<br>6.7%<br>6.2%<br>5.5%<br>15.5%<br>16.2%<br>16.8%<br>11.2%<br>4.5%<br>1.6%<br>0.6%                                                                              | \$51,652<br>Number<br>1,087<br>1,025<br>961<br>843<br>725<br>2,199<br>2,215<br>2,202<br>1,673<br>765<br>251<br>98                                                                                                                                                                                                                                                                                                                                                                                                                                                                                                                                                                                                                                                                                                                                                                                                                                                                                                                                                                                                                                                                                                                                                                                                                                                                                                                                                                                                                                                                                                                                                                                                                                                                                                                                                                                                                                                                                                                                                                                                                                                                                                                                                                                                                                                                                                                                                                                                                                                                                                                                                                                                                                                                                                                                                                                                                                                                                                                                                                                                                                                                              | Percent<br>7.7%<br>7.3%<br>6.8%<br>6.0%<br>5.2%<br>15.7%<br>15.8%<br>15.7%<br>11.9%<br>5.4%<br>1.8%<br>0.7%                                   |
| Per Capita Income  Population by Age  0 - 4  5 - 9  10 - 14  15 - 19  20 - 24  25 - 34  35 - 44  45 - 54  55 - 64  65 - 74  75 - 84  85+                                                                                                                             | Number<br>996<br>942<br>869<br>827<br>683<br>1,948<br>2,118<br>2,188<br>1,354<br>522<br>197<br>70<br><b>Census 20</b>                                                        | Percent<br>7.8%<br>7.4%<br>6.8%<br>6.5%<br>5.4%<br>15.3%<br>16.7%<br>17.2%<br>10.6%<br>4.1%<br>1.5%<br>0.6%                                                                              | \$45,309<br>Number<br>1,001<br>945<br>869<br>804<br>713<br>2,003<br>2,003<br>2,083<br>2,164<br>1,447<br>574<br>210<br>80<br>80                                                                                                                                                                | Percent<br>7.8%<br>7.3%<br>6.7%<br>6.2%<br>5.5%<br>15.5%<br>16.2%<br>16.8%<br>11.2%<br>4.5%<br>1.6%<br>0.6%                                                                              | \$51,652<br>Number<br>1,087<br>1,025<br>961<br>843<br>725<br>2,199<br>2,215<br>2,202<br>1,673<br>765<br>251<br>98                                                                                                                                                                                                                                                                                                                                                                                                                                                                                                                                                                                                                                                                                                                                                                                                                                                                                                                                                                                                                                                                                                                                                                                                                                                                                                                                                                                                                                                                                                                                                                                                                                                                                                                                                                                                                                                                                                                                                                                                                                                                                                                                                                                                                                                                                                                                                                                                                                                                                                                                                                                                                                                                                                                                                                                                                                                                                                                                                                                                                                                                              | Percent<br>7.7%<br>7.3%<br>6.8%<br>6.0%<br>5.2%<br>15.7%<br>15.8%<br>15.7%<br>11.9%<br>5.4%<br>1.8%<br>0.7%                                   |
| Per Capita Income  Population by Age  0 - 4  5 - 9  10 - 14  15 - 19  20 - 24  25 - 34  35 - 44  45 - 54  55 - 64  65 - 74  75 - 84  85+  Race and Ethnicity                                                                                                         | Number<br>996<br>942<br>869<br>827<br>683<br>1,948<br>2,118<br>2,188<br>1,354<br>522<br>197<br>70<br><b>Census 20</b><br>Number                                              | Percent<br>7.8%<br>7.4%<br>6.8%<br>6.5%<br>5.4%<br>15.3%<br>16.7%<br>17.2%<br>10.6%<br>4.1%<br>1.5%<br>0.6%<br><b>D10</b><br>Percent                                                     | \$45,309<br>Number<br>1,001<br>945<br>869<br>804<br>713<br>2,003<br>2,003<br>2,083<br>2,164<br>1,447<br>574<br>210<br>80<br>80<br>80<br>Number                                                                                                                                                | Percent<br>7.8%<br>7.3%<br>6.7%<br>6.2%<br>5.5%<br>15.5%<br>16.2%<br>16.8%<br>11.2%<br>4.5%<br>1.6%<br>0.6%<br>912<br>Percent                                                            | \$51,652<br>Number<br>1,087<br>1,025<br>961<br>843<br>725<br>2,199<br>2,215<br>2,202<br>1,673<br>765<br>251<br>98<br>251<br>98                                                                                                                                                                                                                                                                                                                                                                                                                                                                                                                                                                                                                                                                                                                                                                                                                                                                                                                                                                                                                                                                                                                                                                                                                                                                                                                                                                                                                                                                                                                                                                                                                                                                                                                                                                                                                                                                                                                                                                                                                                                                                                                                                                                                                                                                                                                                                                                                                                                                                                                                                                                                                                                                                                                                                                                                                                                                                                                                                                                                                                                                 | Percent<br>7.7%<br>6.8%<br>6.0%<br>5.2%<br>15.7%<br>15.8%<br>15.7%<br>11.9%<br>11.9%<br>1.8%<br>0.7%<br>0.7%<br>Percent                       |
| Per Capita Income  Population by Age  0 - 4  5 - 9  10 - 14  15 - 19  20 - 24  25 - 34  35 - 44  45 - 54  55 - 64  65 - 74  75 - 84  85+  Race and Ethnicity White Alone                                                                                             | Number<br>996<br>942<br>869<br>827<br>683<br>1,948<br>2,118<br>2,188<br>1,354<br>522<br>197<br>70<br><b>Census 20</b><br>Number<br>7,389                                     | Percent<br>7.8%<br>7.4%<br>6.8%<br>6.5%<br>5.4%<br>15.3%<br>16.7%<br>17.2%<br>10.6%<br>4.1%<br>1.5%<br>0.6%<br><b>D10</b><br>Percent<br>58.1%                                            | \$45,309<br>Number<br>1,001<br>945<br>869<br>804<br>713<br>2,003<br>2,003<br>2,083<br>2,164<br>1,447<br>574<br>210<br>80<br>20<br>Number<br>7,267                                                                                                                                             | Percent<br>7.8%<br>7.3%<br>6.7%<br>6.2%<br>5.5%<br>15.5%<br>16.2%<br>16.8%<br>11.2%<br>4.5%<br>1.6%<br>0.6%<br>912<br>Percent<br>56.4%                                                   | \$51,652<br>Number<br>1,087<br>1,025<br>961<br>843<br>725<br>2,199<br>2,215<br>2,202<br>1,673<br>765<br>251<br>98<br>251<br>98<br>26<br>Number<br>7,114                                                                                                                                                                                                                                                                                                                                                                                                                                                                                                                                                                                                                                                                                                                                                                                                                                                                                                                                                                                                                                                                                                                                                                                                                                                                                                                                                                                                                                                                                                                                                                                                                                                                                                                                                                                                                                                                                                                                                                                                                                                                                                                                                                                                                                                                                                                                                                                                                                                                                                                                                                                                                                                                                                                                                                                                                                                                                                                                                                                                                                        | Percent<br>7.7%<br>6.8%<br>6.0%<br>5.2%<br>15.7%<br>15.8%<br>15.7%<br>11.9%<br>5.4%<br>1.8%<br>0.7%<br>9017<br>Percent<br>50.7%               |
| Per Capita Income  Population by Age  0 - 4  5 - 9  10 - 14  15 - 19  20 - 24  25 - 34  35 - 44  45 - 54  55 - 64  65 - 74  75 - 84  85+  Race and Ethnicity  White Alone Black Alone                                                                                | Number<br>996<br>942<br>869<br>827<br>683<br>1,948<br>2,118<br>2,188<br>1,354<br>522<br>197<br>70<br><b>Census 20</b><br>Number<br>7,389<br>938                              | Percent<br>7.8%<br>7.4%<br>6.8%<br>6.5%<br>5.4%<br>15.3%<br>16.7%<br>17.2%<br>10.6%<br>4.1%<br>1.5%<br>0.6%<br>0.6%<br>Percent<br>58.1%<br>7.4%                                          | \$45,309<br>Number<br>1,001<br>945<br>869<br>804<br>713<br>2,003<br>2,003<br>2,003<br>2,083<br>2,164<br>1,447<br>574<br>210<br>80<br>20<br>Number<br>7,267<br>1,053                                                                                                                           | Percent<br>7.8%<br>7.3%<br>6.7%<br>6.2%<br>5.5%<br>15.5%<br>16.2%<br>16.8%<br>11.2%<br>4.5%<br>1.6%<br>0.6%<br>912<br>Percent<br>56.4%<br>8.2%                                           | \$51,652<br>Number<br>1,087<br>1,025<br>961<br>843<br>725<br>2,199<br>2,215<br>2,202<br>1,673<br>2,202<br>1,673<br>765<br>251<br>98<br>251<br>98<br>20<br>Number<br>7,114<br>1,350                                                                                                                                                                                                                                                                                                                                                                                                                                                                                                                                                                                                                                                                                                                                                                                                                                                                                                                                                                                                                                                                                                                                                                                                                                                                                                                                                                                                                                                                                                                                                                                                                                                                                                                                                                                                                                                                                                                                                                                                                                                                                                                                                                                                                                                                                                                                                                                                                                                                                                                                                                                                                                                                                                                                                                                                                                                                                                                                                                                                             | Percent<br>7.7%<br>6.8%<br>6.0%<br>5.2%<br>15.7%<br>15.8%<br>15.7%<br>11.9%<br>5.4%<br>0.7%<br>0.7%<br>Percent<br>50.7%<br>9.6%               |
| Per Capita Income  Population by Age  0 - 4  5 - 9  10 - 14  15 - 19  20 - 24  25 - 34  35 - 44  45 - 54  55 - 64  65 - 74  75 - 84  85+  Race and Ethnicity  White Alone Black Alone American Indian Alone                                                          | Number<br>996<br>942<br>869<br>827<br>683<br>1,948<br>2,118<br>2,188<br>1,354<br>522<br>197<br>70<br><b>Census 20</b><br>Number<br>7,389<br>938<br>63                        | Percent<br>7.8%<br>7.4%<br>6.8%<br>6.5%<br>5.4%<br>15.3%<br>16.7%<br>17.2%<br>10.6%<br>4.1%<br>1.5%<br>0.6%<br>Percent<br>58.1%<br>7.4%<br>0.5%                                          | \$45,309<br>Number<br>1,001<br>945<br>869<br>804<br>713<br>2,003<br>2,003<br>2,003<br>2,003<br>2,003<br>2,164<br>1,447<br>574<br>210<br>80<br>20<br>Number<br>7,267<br>1,053<br>65                                                                                                            | Percent<br>7.8%<br>7.3%<br>6.7%<br>6.2%<br>5.5%<br>15.5%<br>16.2%<br>16.8%<br>11.2%<br>4.5%<br>1.6%<br>0.6%<br>Percent<br>56.4%<br>8.2%<br>0.5%                                          | \$51,652<br>Number<br>1,087<br>1,025<br>961<br>843<br>725<br>2,199<br>2,215<br>2,202<br>1,673<br>2,202<br>1,673<br>2,51<br>98<br>251<br>98<br>251<br>98<br>251<br>98<br>251<br>98<br>251<br>98<br>251<br>98<br>251<br>98<br>251<br>98<br>251<br>98<br>251<br>98<br>251<br>98<br>251<br>98<br>255<br>251<br>98<br>255<br>251<br>255<br>251<br>255<br>255<br>255<br>255                                                                                                                                                                                                                                                                                                                                                                                                                                                                                                                                                                                                                                                                                                                                                                                                                                                                                                                                                                                                                                                                                                                                                                                                                                                                                                                                                                                                                                                                                                                                                                                                                                                                                                                                                                                                                                                                                                                                                                                                                                                                                                                                                                                                                                                                                                                                                                                                                                                                                                                                                                                                                                                                                                                                                                                                                          | Percent<br>7.7%<br>6.8%<br>6.0%<br>5.2%<br>15.7%<br>15.8%<br>15.7%<br>11.9%<br>5.4%<br>0.7%<br>Percent<br>50.7%<br>9.6%<br>0.6%               |
| Per Capita Income  Population by Age  0 - 4  5 - 9  10 - 14  15 - 19  20 - 24  25 - 34  35 - 44  45 - 54  55 - 64  65 - 74  75 - 84  85+  Race and Ethnicity  White Alone Black Alone American Indian Alone Asian Alone                                              | Number<br>996<br>942<br>869<br>827<br>683<br>1,948<br>2,118<br>2,188<br>1,354<br>522<br>197<br>70<br><b>Census 20</b><br>Number<br>7,389<br>938<br>63<br>2,355               | Percent<br>7.8%<br>7.4%<br>6.8%<br>6.5%<br>5.4%<br>15.3%<br>16.7%<br>17.2%<br>10.6%<br>4.1%<br>1.5%<br>0.6%<br>DIO<br>Percent<br>58.1%<br>7.4%<br>0.5%<br>18.5%                          | \$45,309<br>Number<br>1,001<br>945<br>869<br>804<br>713<br>2,003<br>2,083<br>2,083<br>2,164<br>1,447<br>574<br>210<br>80<br>20<br>Number<br>7,267<br>1,053<br>65<br>2,436                                                                                                                     | Percent<br>7.8%<br>7.3%<br>6.7%<br>6.2%<br>5.5%<br>15.5%<br>16.2%<br>16.8%<br>11.2%<br>4.5%<br>1.6%<br>0.6%<br>912<br>Percent<br>56.4%<br>8.2%<br>0.5%<br>18.9%                          | \$51,652<br>Number<br>1,087<br>1,025<br>961<br>843<br>725<br>2,199<br>2,215<br>2,202<br>1,673<br>765<br>251<br>98<br>251<br>98<br>26<br>Number<br>7,114<br>1,350<br>82<br>2,982                                                                                                                                                                                                                                                                                                                                                                                                                                                                                                                                                                                                                                                                                                                                                                                                                                                                                                                                                                                                                                                                                                                                                                                                                                                                                                                                                                                                                                                                                                                                                                                                                                                                                                                                                                                                                                                                                                                                                                                                                                                                                                                                                                                                                                                                                                                                                                                                                                                                                                                                                                                                                                                                                                                                                                                                                                                                                                                                                                                                                | Percent<br>7.7%<br>6.8%<br>6.0%<br>5.2%<br>15.7%<br>15.8%<br>15.7%<br>11.9%<br>5.4%<br>1.8%<br>0.7%<br>9.6%<br>9.6%<br>21.2%                  |
| Per Capita Income  Population by Age  0 - 4  5 - 9  10 - 14  15 - 19  20 - 24  25 - 34  35 - 44  45 - 54  55 - 64  65 - 74  75 - 84  85+  Race and Ethnicity  White Alone Black Alone American Indian Alone Asian Alone Pacific Islander Alone                       | Number<br>996<br>942<br>869<br>827<br>683<br>1,948<br>2,118<br>2,188<br>1,354<br>522<br>197<br>70<br><b>Census 20</b><br>Number<br>7,389<br>938<br>63<br>2,355<br>6          | Percent<br>7.8%<br>7.4%<br>6.8%<br>6.5%<br>5.4%<br>15.3%<br>16.7%<br>17.2%<br>10.6%<br>4.1%<br>1.5%<br>0.6%<br>0.6%<br>7.4%<br>58.1%<br>7.4%<br>0.5%<br>18.5%<br>0.0%                    | \$45,309<br>Number<br>1,001<br>945<br>869<br>804<br>713<br>2,003<br>2,083<br>2,083<br>2,083<br>2,083<br>2,164<br>1,447<br>574<br>210<br>80<br>20<br>Number<br>7,267<br>1,053<br>65<br>2,436<br>8                                                                                              | Percent<br>7.8%<br>7.3%<br>6.7%<br>6.2%<br>5.5%<br>15.5%<br>16.2%<br>16.8%<br>11.2%<br>4.5%<br>1.6%<br>0.6%<br>2012<br>Percent<br>56.4%<br>8.2%<br>0.5%<br>18.9%<br>0.1%                 | \$51,652<br>Number<br>1,087<br>1,025<br>961<br>843<br>725<br>2,199<br>2,215<br>2,202<br>1,673<br>2,202<br>1,673<br>2,202<br>1,673<br>2,202<br>1,673<br>2,202<br>2,202<br>2,202<br>1,673<br>2,202<br>2,202<br>1,673<br>2,202<br>2,202<br>1,673<br>2,202<br>2,202<br>2,202<br>2,202<br>2,202<br>2,202<br>2,202<br>2,202<br>2,202<br>2,202<br>2,202<br>2,202<br>2,202<br>2,202<br>2,202<br>2,202<br>2,202<br>2,202<br>2,202<br>2,202<br>2,202<br>2,202<br>2,202<br>2,202<br>2,202<br>2,202<br>2,202<br>2,202<br>2,202<br>2,202<br>2,202<br>2,202<br>2,202<br>2,202<br>2,202<br>2,202<br>2,202<br>2,202<br>2,202<br>2,202<br>2,202<br>2,202<br>2,202<br>2,202<br>2,202<br>2,202<br>2,202<br>2,202<br>2,202<br>2,202<br>2,202<br>2,202<br>2,202<br>2,202<br>2,203<br>2,202<br>2,202<br>2,202<br>2,202<br>2,202<br>2,202<br>2,202<br>2,202<br>2,202<br>2,202<br>2,202<br>2,202<br>2,202<br>2,202<br>2,202<br>2,202<br>2,202<br>2,202<br>2,202<br>2,202<br>2,202<br>2,202<br>2,202<br>2,202<br>2,202<br>2,202<br>2,202<br>2,202<br>2,202<br>2,202<br>2,202<br>2,202<br>2,202<br>2,202<br>2,202<br>2,202<br>2,202<br>2,202<br>2,202<br>2,202<br>2,202<br>2,202<br>2,202<br>2,202<br>2,202<br>2,202<br>2,202<br>2,202<br>2,202<br>2,202<br>2,202<br>2,202<br>2,202<br>2,202<br>2,202<br>2,202<br>2,202<br>2,202<br>2,202<br>2,202<br>2,202<br>2,202<br>2,202<br>2,202<br>2,202<br>2,202<br>2,202<br>2,202<br>2,202<br>2,202<br>2,202<br>2,202<br>2,202<br>2,202<br>2,202<br>2,202<br>2,202<br>2,202<br>2,202<br>2,202<br>2,202<br>2,202<br>2,202<br>2,202<br>2,202<br>2,202<br>2,202<br>2,202<br>2,202<br>2,202<br>2,202<br>2,202<br>2,202<br>2,202<br>2,202<br>2,202<br>2,202<br>2,202<br>2,202<br>2,202<br>2,202<br>2,202<br>2,202<br>2,202<br>2,202<br>2,202<br>2,202<br>2,202<br>2,202<br>2,202<br>2,202<br>2,202<br>2,202<br>2,202<br>2,202<br>2,202<br>2,202<br>2,202<br>2,202<br>2,202<br>2,202<br>2,202<br>2,202<br>2,202<br>2,202<br>2,202<br>2,202<br>2,202<br>2,202<br>2,202<br>2,202<br>2,202<br>2,202<br>2,202<br>2,202<br>2,202<br>2,202<br>2,202<br>2,202<br>2,202<br>2,202<br>2,202<br>2,202<br>2,202<br>2,202<br>2,202<br>2,202<br>2,202<br>2,202<br>2,202<br>2,202<br>2,202<br>2,202<br>2,202<br>2,202<br>2,202<br>2,202<br>2,202<br>2,202<br>2,202<br>2,202<br>2,202<br>2,202<br>2,202<br>2,202<br>2,202<br>2,202<br>2,202<br>2,202<br>2,202<br>2,202<br>2,202<br>2,202<br>2,202<br>2,202<br>2,202<br>2,202<br>2,202<br>2,202<br>2,202<br>2,202<br>2,202<br>2,202<br>2,202<br>2,202<br>2,202<br>2,202<br>2,202<br>2,202<br>2,202<br>2,202<br>2,202<br>2,202<br>2,202<br>2,202<br>2,202<br>2,202<br>2,202<br>2,202<br>2,202<br>2,202<br>2,202<br>2,202<br>2,202<br>2,202<br>2,202<br>2,202<br>2,202<br>2,202<br>2,202<br>2,202<br>2,202<br>2,202<br>2,202<br>2,202<br>2,202<br>2,202<br>2,202<br>2,202<br>2,202<br>2,202<br>2,202<br>2,202<br>2,202<br>2,202<br>2,202<br>2,202<br>2,202<br>2,202<br>2,202<br>2,202<br>2,202<br>2,202<br>2,202<br>2,202<br>2,202<br>2,202<br>2,202<br>2,202<br>2,202<br>2,202<br>2,202<br>2,202<br>2,202<br>2,202<br>2,202<br>2,202<br>2,202<br>2,202<br>2,202<br>2,202<br>2,202<br>2,202<br>2,202<br>2,202<br>2,202<br>2,202<br>2,202<br>2,202<br>2,2 | Percent<br>7.7%<br>6.8%<br>6.0%<br>5.2%<br>15.7%<br>15.8%<br>15.7%<br>11.9%<br>5.4%<br>1.8%<br>0.7%<br>9.6%<br>9.6%<br>0.6%<br>21.2%<br>0.1%  |
| Per Capita Income  Population by Age  0 - 4  5 - 9  10 - 14  15 - 19  20 - 24  25 - 34  35 - 44  45 - 54  55 - 64  65 - 74  75 - 84  85+  Race and Ethnicity  White Alone Black Alone American Indian Alone Asian Alone Pacific Islander Alone Some Other Race Alone | Number<br>996<br>942<br>869<br>827<br>683<br>1,948<br>2,118<br>2,188<br>1,354<br>522<br>197<br>70<br><b>Census 20</b><br>Number<br>7,389<br>938<br>63<br>2,355<br>6<br>1,407 | Percent<br>7.8%<br>7.4%<br>6.8%<br>6.5%<br>5.4%<br>15.3%<br>16.7%<br>17.2%<br>10.6%<br>4.1%<br>1.5%<br>0.6%<br>0.6%<br>DIO<br>Percent<br>58.1%<br>7.4%<br>0.5%<br>18.5%<br>0.0%<br>11.1% | \$45,309<br>Number<br>1,001<br>945<br>869<br>804<br>713<br>2,003<br>2,083<br>2,083<br>2,083<br>2,164<br>1,447<br>574<br>210<br>80<br>20<br>80<br>20<br>80<br>20<br>80<br>20<br>80<br>20<br>80<br>20<br>80<br>20<br>80<br>80<br>80<br>80<br>80<br>80<br>80<br>80<br>80<br>80<br>80<br>80<br>80 | Percent<br>7.8%<br>7.3%<br>6.7%<br>6.2%<br>5.5%<br>15.5%<br>16.2%<br>16.8%<br>11.2%<br>4.5%<br>1.6%<br>0.6%<br>0.6%<br>912<br>Percent<br>56.4%<br>8.2%<br>0.5%<br>18.9%<br>0.1%<br>11.5% | \$51,652<br>Number<br>1,087<br>1,025<br>961<br>843<br>725<br>2,199<br>2,215<br>2,202<br>1,673<br>765<br>251<br>98<br>26<br>Number<br>7,114<br>1,350<br>82<br>2,982<br>2,982<br>12                                                                                                                                                                                                                                                                                                                                                                                                                                                                                                                                                                                                                                                                                                                                                                                                                                                                                                                                                                                                                                                                                                                                                                                                                                                                                                                                                                                                                                                                                                                                                                                                                                                                                                                                                                                                                                                                                                                                                                                                                                                                                                                                                                                                                                                                                                                                                                                                                                                                                                                                                                                                                                                                                                                                                                                                                                                                                                                                                                                                              | Percent<br>7.7%<br>7.3%<br>6.8%<br>6.0%<br>5.2%<br>15.7%<br>15.8%<br>15.7%<br>11.9%<br>5.4%<br>0.7%<br>9.6%<br>0.6%<br>21.2%<br>0.1%<br>13.0% |
| Per Capita Income  Population by Age  0 - 4  5 - 9  10 - 14  15 - 19  20 - 24  25 - 34  35 - 44  45 - 54  55 - 64  65 - 74  75 - 84  85+  Race and Ethnicity  White Alone Black Alone American Indian Alone Asian Alone Pacific Islander Alone                       | Number<br>996<br>942<br>869<br>827<br>683<br>1,948<br>2,118<br>2,188<br>1,354<br>522<br>197<br>70<br><b>Census 20</b><br>Number<br>7,389<br>938<br>63<br>2,355<br>6          | Percent<br>7.8%<br>7.4%<br>6.8%<br>6.5%<br>5.4%<br>15.3%<br>16.7%<br>17.2%<br>10.6%<br>4.1%<br>1.5%<br>0.6%<br>0.6%<br>7.4%<br>58.1%<br>7.4%<br>0.5%<br>18.5%<br>0.0%                    | \$45,309<br>Number<br>1,001<br>945<br>869<br>804<br>713<br>2,003<br>2,083<br>2,083<br>2,083<br>2,083<br>2,164<br>1,447<br>574<br>210<br>80<br>20<br>Number<br>7,267<br>1,053<br>65<br>2,436<br>8                                                                                              | Percent<br>7.8%<br>7.3%<br>6.7%<br>6.2%<br>5.5%<br>15.5%<br>16.2%<br>16.8%<br>11.2%<br>4.5%<br>1.6%<br>0.6%<br>2012<br>Percent<br>56.4%<br>8.2%<br>0.5%<br>18.9%<br>0.1%                 | \$51,652<br>Number<br>1,087<br>1,025<br>961<br>843<br>725<br>2,199<br>2,215<br>2,202<br>1,673<br>2,202<br>1,673<br>2,202<br>1,673<br>2,202<br>1,673<br>2,202<br>2,202<br>2,202<br>1,673<br>2,202<br>2,202<br>1,673<br>2,202<br>2,202<br>1,673<br>2,202<br>2,202<br>2,202<br>2,202<br>2,202<br>2,202<br>2,202<br>2,202<br>2,202<br>2,202<br>2,202<br>2,202<br>2,202<br>2,202<br>2,202<br>2,202<br>2,202<br>2,202<br>2,202<br>2,202<br>2,202<br>2,202<br>2,202<br>2,202<br>2,202<br>2,202<br>2,202<br>2,202<br>2,202<br>2,202<br>2,202<br>2,202<br>2,202<br>2,202<br>2,202<br>2,202<br>2,202<br>2,202<br>2,202<br>2,202<br>2,202<br>2,202<br>2,202<br>2,202<br>2,202<br>2,202<br>2,202<br>2,202<br>2,202<br>2,202<br>2,202<br>2,202<br>2,202<br>2,202<br>2,203<br>2,202<br>2,202<br>2,202<br>2,202<br>2,202<br>2,202<br>2,202<br>2,202<br>2,202<br>2,202<br>2,202<br>2,202<br>2,202<br>2,202<br>2,202<br>2,202<br>2,202<br>2,202<br>2,202<br>2,202<br>2,202<br>2,202<br>2,202<br>2,202<br>2,202<br>2,202<br>2,202<br>2,202<br>2,202<br>2,202<br>2,202<br>2,202<br>2,202<br>2,202<br>2,202<br>2,202<br>2,202<br>2,202<br>2,202<br>2,202<br>2,202<br>2,202<br>2,202<br>2,202<br>2,202<br>2,202<br>2,202<br>2,202<br>2,202<br>2,202<br>2,202<br>2,202<br>2,202<br>2,202<br>2,202<br>2,202<br>2,202<br>2,202<br>2,202<br>2,202<br>2,202<br>2,202<br>2,202<br>2,202<br>2,202<br>2,202<br>2,202<br>2,202<br>2,202<br>2,202<br>2,202<br>2,202<br>2,202<br>2,202<br>2,202<br>2,202<br>2,202<br>2,202<br>2,202<br>2,202<br>2,202<br>2,202<br>2,202<br>2,202<br>2,202<br>2,202<br>2,202<br>2,202<br>2,202<br>2,202<br>2,202<br>2,202<br>2,202<br>2,202<br>2,202<br>2,202<br>2,202<br>2,202<br>2,202<br>2,202<br>2,202<br>2,202<br>2,202<br>2,202<br>2,202<br>2,202<br>2,202<br>2,202<br>2,202<br>2,202<br>2,202<br>2,202<br>2,202<br>2,202<br>2,202<br>2,202<br>2,202<br>2,202<br>2,202<br>2,202<br>2,202<br>2,202<br>2,202<br>2,202<br>2,202<br>2,202<br>2,202<br>2,202<br>2,202<br>2,202<br>2,202<br>2,202<br>2,202<br>2,202<br>2,202<br>2,202<br>2,202<br>2,202<br>2,202<br>2,202<br>2,202<br>2,202<br>2,202<br>2,202<br>2,202<br>2,202<br>2,202<br>2,202<br>2,202<br>2,202<br>2,202<br>2,202<br>2,202<br>2,202<br>2,202<br>2,202<br>2,202<br>2,202<br>2,202<br>2,202<br>2,202<br>2,202<br>2,202<br>2,202<br>2,202<br>2,202<br>2,202<br>2,202<br>2,202<br>2,202<br>2,202<br>2,202<br>2,202<br>2,202<br>2,202<br>2,202<br>2,202<br>2,202<br>2,202<br>2,202<br>2,202<br>2,202<br>2,202<br>2,202<br>2,202<br>2,202<br>2,202<br>2,202<br>2,202<br>2,202<br>2,202<br>2,202<br>2,202<br>2,202<br>2,202<br>2,202<br>2,202<br>2,202<br>2,202<br>2,202<br>2,202<br>2,202<br>2,202<br>2,202<br>2,202<br>2,202<br>2,202<br>2,202<br>2,202<br>2,202<br>2,202<br>2,202<br>2,202<br>2,202<br>2,202<br>2,202<br>2,202<br>2,202<br>2,202<br>2,202<br>2,202<br>2,202<br>2,202<br>2,202<br>2,202<br>2,202<br>2,202<br>2,202<br>2,202<br>2,202<br>2,202<br>2,202<br>2,202<br>2,202<br>2,202<br>2,202<br>2,202<br>2,202<br>2,202<br>2,202<br>2,202<br>2,202<br>2,202<br>2,202<br>2,202<br>2,202<br>2,202<br>2,202<br>2,202<br>2,202<br>2,202<br>2,202<br>2,202<br>2,202<br>2,202<br>2,202<br>2,202<br>2,202<br>2,202<br>2,2 | Percent<br>7.7%<br>6.8%<br>6.0%<br>5.2%<br>15.7%<br>15.8%<br>15.7%<br>11.9%<br>5.4%<br>1.8%<br>0.7%<br>9.6%<br>9.6%<br>0.6%<br>21.2%<br>0.1%  |
| Per Capita Income  Population by Age  0 - 4  5 - 9  10 - 14  15 - 19  20 - 24  25 - 34  35 - 44  45 - 54  55 - 64  65 - 74  75 - 84  85+  Race and Ethnicity  White Alone Black Alone American Indian Alone Asian Alone Pacific Islander Alone Some Other Race Alone | Number<br>996<br>942<br>869<br>827<br>683<br>1,948<br>2,118<br>2,188<br>1,354<br>522<br>197<br>70<br><b>Census 20</b><br>Number<br>7,389<br>938<br>63<br>2,355<br>6<br>1,407 | Percent<br>7.8%<br>7.4%<br>6.8%<br>6.5%<br>5.4%<br>15.3%<br>16.7%<br>17.2%<br>10.6%<br>4.1%<br>1.5%<br>0.6%<br>0.6%<br>DIO<br>Percent<br>58.1%<br>7.4%<br>0.5%<br>18.5%<br>0.0%<br>11.1% | \$45,309<br>Number<br>1,001<br>945<br>869<br>804<br>713<br>2,003<br>2,083<br>2,083<br>2,083<br>2,164<br>1,447<br>574<br>210<br>80<br>20<br>80<br>20<br>80<br>20<br>80<br>20<br>80<br>20<br>80<br>20<br>80<br>20<br>80<br>80<br>80<br>80<br>80<br>80<br>80<br>80<br>80<br>80<br>80<br>80<br>80 | Percent<br>7.8%<br>7.3%<br>6.7%<br>6.2%<br>5.5%<br>15.5%<br>16.2%<br>16.8%<br>11.2%<br>4.5%<br>1.6%<br>0.6%<br>0.6%<br>912<br>Percent<br>56.4%<br>8.2%<br>0.5%<br>18.9%<br>0.1%<br>11.5% | \$51,652<br>Number<br>1,087<br>1,025<br>961<br>843<br>725<br>2,199<br>2,215<br>2,202<br>1,673<br>765<br>251<br>98<br>26<br>Number<br>7,114<br>1,350<br>82<br>2,982<br>2,982<br>12                                                                                                                                                                                                                                                                                                                                                                                                                                                                                                                                                                                                                                                                                                                                                                                                                                                                                                                                                                                                                                                                                                                                                                                                                                                                                                                                                                                                                                                                                                                                                                                                                                                                                                                                                                                                                                                                                                                                                                                                                                                                                                                                                                                                                                                                                                                                                                                                                                                                                                                                                                                                                                                                                                                                                                                                                                                                                                                                                                                                              | Percent<br>7.7%<br>7.3%<br>6.8%<br>6.0%<br>5.2%<br>15.7%<br>15.8%<br>15.7%<br>11.9%<br>5.4%<br>0.7%<br>9.6%<br>0.6%<br>21.2%<br>0.1%<br>13.0% |