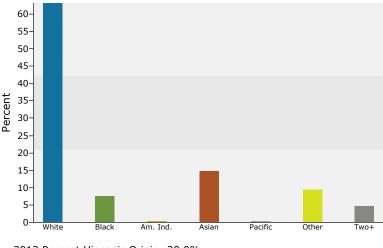

Sugarland Crossing

47100 Community Plz, Sterling, VA 20164-1826 Ring: 1 mile radius RVM - Turnpike

Latitude: 39.01431 Longitude: -77.37566

| Summary                                                                                                                                                                                                                                                              | Cei                                                                                                                                                                          | nsus 2010                                                                                                                                                                                |                                                                                                                                                                                                                                                                                               | 2012                                                                                                                                                                                     |                                                                                                                                                                                                                                                                                                                                                                                                                                                                                                                                                                                                                                                                                                                                                                                                                                                                                                                                                                                                                                                                                                                                                                                                                                                                                                                                                                                                                                                                                                                                                                                                                                                                                                                                                                                                                                                                                                                                                                                                                                                                                                                                                                                                                                                                                                                                                                                                                                                                                                                                                                                                                                                                                                                                                                                                                                                                                                                                                                                                                                                                                                                                                                                                | 2017                                                                                                                                          |
|----------------------------------------------------------------------------------------------------------------------------------------------------------------------------------------------------------------------------------------------------------------------|------------------------------------------------------------------------------------------------------------------------------------------------------------------------------|------------------------------------------------------------------------------------------------------------------------------------------------------------------------------------------|-----------------------------------------------------------------------------------------------------------------------------------------------------------------------------------------------------------------------------------------------------------------------------------------------|------------------------------------------------------------------------------------------------------------------------------------------------------------------------------------------|------------------------------------------------------------------------------------------------------------------------------------------------------------------------------------------------------------------------------------------------------------------------------------------------------------------------------------------------------------------------------------------------------------------------------------------------------------------------------------------------------------------------------------------------------------------------------------------------------------------------------------------------------------------------------------------------------------------------------------------------------------------------------------------------------------------------------------------------------------------------------------------------------------------------------------------------------------------------------------------------------------------------------------------------------------------------------------------------------------------------------------------------------------------------------------------------------------------------------------------------------------------------------------------------------------------------------------------------------------------------------------------------------------------------------------------------------------------------------------------------------------------------------------------------------------------------------------------------------------------------------------------------------------------------------------------------------------------------------------------------------------------------------------------------------------------------------------------------------------------------------------------------------------------------------------------------------------------------------------------------------------------------------------------------------------------------------------------------------------------------------------------------------------------------------------------------------------------------------------------------------------------------------------------------------------------------------------------------------------------------------------------------------------------------------------------------------------------------------------------------------------------------------------------------------------------------------------------------------------------------------------------------------------------------------------------------------------------------------------------------------------------------------------------------------------------------------------------------------------------------------------------------------------------------------------------------------------------------------------------------------------------------------------------------------------------------------------------------------------------------------------------------------------------------------------------------|-----------------------------------------------------------------------------------------------------------------------------------------------|
| Population                                                                                                                                                                                                                                                           |                                                                                                                                                                              | 12,714                                                                                                                                                                                   |                                                                                                                                                                                                                                                                                               | 12,894                                                                                                                                                                                   |                                                                                                                                                                                                                                                                                                                                                                                                                                                                                                                                                                                                                                                                                                                                                                                                                                                                                                                                                                                                                                                                                                                                                                                                                                                                                                                                                                                                                                                                                                                                                                                                                                                                                                                                                                                                                                                                                                                                                                                                                                                                                                                                                                                                                                                                                                                                                                                                                                                                                                                                                                                                                                                                                                                                                                                                                                                                                                                                                                                                                                                                                                                                                                                                | 14,043                                                                                                                                        |
| Households                                                                                                                                                                                                                                                           |                                                                                                                                                                              | 4,110                                                                                                                                                                                    |                                                                                                                                                                                                                                                                                               | 4,218                                                                                                                                                                                    |                                                                                                                                                                                                                                                                                                                                                                                                                                                                                                                                                                                                                                                                                                                                                                                                                                                                                                                                                                                                                                                                                                                                                                                                                                                                                                                                                                                                                                                                                                                                                                                                                                                                                                                                                                                                                                                                                                                                                                                                                                                                                                                                                                                                                                                                                                                                                                                                                                                                                                                                                                                                                                                                                                                                                                                                                                                                                                                                                                                                                                                                                                                                                                                                | 4,549                                                                                                                                         |
| Families                                                                                                                                                                                                                                                             |                                                                                                                                                                              | 3,192                                                                                                                                                                                    |                                                                                                                                                                                                                                                                                               | 3,253                                                                                                                                                                                    |                                                                                                                                                                                                                                                                                                                                                                                                                                                                                                                                                                                                                                                                                                                                                                                                                                                                                                                                                                                                                                                                                                                                                                                                                                                                                                                                                                                                                                                                                                                                                                                                                                                                                                                                                                                                                                                                                                                                                                                                                                                                                                                                                                                                                                                                                                                                                                                                                                                                                                                                                                                                                                                                                                                                                                                                                                                                                                                                                                                                                                                                                                                                                                                                | 3,511                                                                                                                                         |
| Average Household Size                                                                                                                                                                                                                                               |                                                                                                                                                                              | 3.09                                                                                                                                                                                     |                                                                                                                                                                                                                                                                                               | 3.06                                                                                                                                                                                     |                                                                                                                                                                                                                                                                                                                                                                                                                                                                                                                                                                                                                                                                                                                                                                                                                                                                                                                                                                                                                                                                                                                                                                                                                                                                                                                                                                                                                                                                                                                                                                                                                                                                                                                                                                                                                                                                                                                                                                                                                                                                                                                                                                                                                                                                                                                                                                                                                                                                                                                                                                                                                                                                                                                                                                                                                                                                                                                                                                                                                                                                                                                                                                                                | 3.09                                                                                                                                          |
| Owner Occupied Housing Units                                                                                                                                                                                                                                         |                                                                                                                                                                              | 3,314                                                                                                                                                                                    |                                                                                                                                                                                                                                                                                               | 3,296                                                                                                                                                                                    |                                                                                                                                                                                                                                                                                                                                                                                                                                                                                                                                                                                                                                                                                                                                                                                                                                                                                                                                                                                                                                                                                                                                                                                                                                                                                                                                                                                                                                                                                                                                                                                                                                                                                                                                                                                                                                                                                                                                                                                                                                                                                                                                                                                                                                                                                                                                                                                                                                                                                                                                                                                                                                                                                                                                                                                                                                                                                                                                                                                                                                                                                                                                                                                                | 3,589                                                                                                                                         |
| Renter Occupied Housing Units                                                                                                                                                                                                                                        |                                                                                                                                                                              | 796                                                                                                                                                                                      |                                                                                                                                                                                                                                                                                               | 922                                                                                                                                                                                      |                                                                                                                                                                                                                                                                                                                                                                                                                                                                                                                                                                                                                                                                                                                                                                                                                                                                                                                                                                                                                                                                                                                                                                                                                                                                                                                                                                                                                                                                                                                                                                                                                                                                                                                                                                                                                                                                                                                                                                                                                                                                                                                                                                                                                                                                                                                                                                                                                                                                                                                                                                                                                                                                                                                                                                                                                                                                                                                                                                                                                                                                                                                                                                                                | 960                                                                                                                                           |
| Median Age                                                                                                                                                                                                                                                           |                                                                                                                                                                              | 35.4                                                                                                                                                                                     |                                                                                                                                                                                                                                                                                               | 35.5                                                                                                                                                                                     |                                                                                                                                                                                                                                                                                                                                                                                                                                                                                                                                                                                                                                                                                                                                                                                                                                                                                                                                                                                                                                                                                                                                                                                                                                                                                                                                                                                                                                                                                                                                                                                                                                                                                                                                                                                                                                                                                                                                                                                                                                                                                                                                                                                                                                                                                                                                                                                                                                                                                                                                                                                                                                                                                                                                                                                                                                                                                                                                                                                                                                                                                                                                                                                                | 35.8                                                                                                                                          |
| Trends: 2012 - 2017 Annual Rate                                                                                                                                                                                                                                      |                                                                                                                                                                              | Area                                                                                                                                                                                     |                                                                                                                                                                                                                                                                                               | State                                                                                                                                                                                    |                                                                                                                                                                                                                                                                                                                                                                                                                                                                                                                                                                                                                                                                                                                                                                                                                                                                                                                                                                                                                                                                                                                                                                                                                                                                                                                                                                                                                                                                                                                                                                                                                                                                                                                                                                                                                                                                                                                                                                                                                                                                                                                                                                                                                                                                                                                                                                                                                                                                                                                                                                                                                                                                                                                                                                                                                                                                                                                                                                                                                                                                                                                                                                                                | National                                                                                                                                      |
| Population                                                                                                                                                                                                                                                           |                                                                                                                                                                              | 1.72%                                                                                                                                                                                    |                                                                                                                                                                                                                                                                                               | 0.87%                                                                                                                                                                                    |                                                                                                                                                                                                                                                                                                                                                                                                                                                                                                                                                                                                                                                                                                                                                                                                                                                                                                                                                                                                                                                                                                                                                                                                                                                                                                                                                                                                                                                                                                                                                                                                                                                                                                                                                                                                                                                                                                                                                                                                                                                                                                                                                                                                                                                                                                                                                                                                                                                                                                                                                                                                                                                                                                                                                                                                                                                                                                                                                                                                                                                                                                                                                                                                | 0.68%                                                                                                                                         |
| Households                                                                                                                                                                                                                                                           |                                                                                                                                                                              | 1.52%                                                                                                                                                                                    |                                                                                                                                                                                                                                                                                               | 0.91%                                                                                                                                                                                    |                                                                                                                                                                                                                                                                                                                                                                                                                                                                                                                                                                                                                                                                                                                                                                                                                                                                                                                                                                                                                                                                                                                                                                                                                                                                                                                                                                                                                                                                                                                                                                                                                                                                                                                                                                                                                                                                                                                                                                                                                                                                                                                                                                                                                                                                                                                                                                                                                                                                                                                                                                                                                                                                                                                                                                                                                                                                                                                                                                                                                                                                                                                                                                                                | 0.74%                                                                                                                                         |
| Families                                                                                                                                                                                                                                                             |                                                                                                                                                                              | 1.54%                                                                                                                                                                                    |                                                                                                                                                                                                                                                                                               | 0.94%                                                                                                                                                                                    |                                                                                                                                                                                                                                                                                                                                                                                                                                                                                                                                                                                                                                                                                                                                                                                                                                                                                                                                                                                                                                                                                                                                                                                                                                                                                                                                                                                                                                                                                                                                                                                                                                                                                                                                                                                                                                                                                                                                                                                                                                                                                                                                                                                                                                                                                                                                                                                                                                                                                                                                                                                                                                                                                                                                                                                                                                                                                                                                                                                                                                                                                                                                                                                                | 0.72%                                                                                                                                         |
| Owner HHs                                                                                                                                                                                                                                                            |                                                                                                                                                                              | 1.72%                                                                                                                                                                                    |                                                                                                                                                                                                                                                                                               | 1.04%                                                                                                                                                                                    |                                                                                                                                                                                                                                                                                                                                                                                                                                                                                                                                                                                                                                                                                                                                                                                                                                                                                                                                                                                                                                                                                                                                                                                                                                                                                                                                                                                                                                                                                                                                                                                                                                                                                                                                                                                                                                                                                                                                                                                                                                                                                                                                                                                                                                                                                                                                                                                                                                                                                                                                                                                                                                                                                                                                                                                                                                                                                                                                                                                                                                                                                                                                                                                                | 0.91%                                                                                                                                         |
| Median Household Income                                                                                                                                                                                                                                              |                                                                                                                                                                              | 1.68%                                                                                                                                                                                    |                                                                                                                                                                                                                                                                                               | 2.92%                                                                                                                                                                                    |                                                                                                                                                                                                                                                                                                                                                                                                                                                                                                                                                                                                                                                                                                                                                                                                                                                                                                                                                                                                                                                                                                                                                                                                                                                                                                                                                                                                                                                                                                                                                                                                                                                                                                                                                                                                                                                                                                                                                                                                                                                                                                                                                                                                                                                                                                                                                                                                                                                                                                                                                                                                                                                                                                                                                                                                                                                                                                                                                                                                                                                                                                                                                                                                | 2.55%                                                                                                                                         |
|                                                                                                                                                                                                                                                                      |                                                                                                                                                                              |                                                                                                                                                                                          | 20                                                                                                                                                                                                                                                                                            | 12                                                                                                                                                                                       | 20                                                                                                                                                                                                                                                                                                                                                                                                                                                                                                                                                                                                                                                                                                                                                                                                                                                                                                                                                                                                                                                                                                                                                                                                                                                                                                                                                                                                                                                                                                                                                                                                                                                                                                                                                                                                                                                                                                                                                                                                                                                                                                                                                                                                                                                                                                                                                                                                                                                                                                                                                                                                                                                                                                                                                                                                                                                                                                                                                                                                                                                                                                                                                                                             | 017                                                                                                                                           |
| Households by Income                                                                                                                                                                                                                                                 |                                                                                                                                                                              |                                                                                                                                                                                          | Number                                                                                                                                                                                                                                                                                        | Percent                                                                                                                                                                                  | Number                                                                                                                                                                                                                                                                                                                                                                                                                                                                                                                                                                                                                                                                                                                                                                                                                                                                                                                                                                                                                                                                                                                                                                                                                                                                                                                                                                                                                                                                                                                                                                                                                                                                                                                                                                                                                                                                                                                                                                                                                                                                                                                                                                                                                                                                                                                                                                                                                                                                                                                                                                                                                                                                                                                                                                                                                                                                                                                                                                                                                                                                                                                                                                                         | Percent                                                                                                                                       |
| <\$15,000                                                                                                                                                                                                                                                            |                                                                                                                                                                              |                                                                                                                                                                                          | 98                                                                                                                                                                                                                                                                                            | 2.3%                                                                                                                                                                                     | 97                                                                                                                                                                                                                                                                                                                                                                                                                                                                                                                                                                                                                                                                                                                                                                                                                                                                                                                                                                                                                                                                                                                                                                                                                                                                                                                                                                                                                                                                                                                                                                                                                                                                                                                                                                                                                                                                                                                                                                                                                                                                                                                                                                                                                                                                                                                                                                                                                                                                                                                                                                                                                                                                                                                                                                                                                                                                                                                                                                                                                                                                                                                                                                                             | 2.1%                                                                                                                                          |
| \$15,000 - \$24,999                                                                                                                                                                                                                                                  |                                                                                                                                                                              |                                                                                                                                                                                          | 95                                                                                                                                                                                                                                                                                            | 2.3%                                                                                                                                                                                     | 72                                                                                                                                                                                                                                                                                                                                                                                                                                                                                                                                                                                                                                                                                                                                                                                                                                                                                                                                                                                                                                                                                                                                                                                                                                                                                                                                                                                                                                                                                                                                                                                                                                                                                                                                                                                                                                                                                                                                                                                                                                                                                                                                                                                                                                                                                                                                                                                                                                                                                                                                                                                                                                                                                                                                                                                                                                                                                                                                                                                                                                                                                                                                                                                             | 1.6%                                                                                                                                          |
| \$25,000 - \$34,999                                                                                                                                                                                                                                                  |                                                                                                                                                                              |                                                                                                                                                                                          | 104                                                                                                                                                                                                                                                                                           | 2.5%                                                                                                                                                                                     | 82                                                                                                                                                                                                                                                                                                                                                                                                                                                                                                                                                                                                                                                                                                                                                                                                                                                                                                                                                                                                                                                                                                                                                                                                                                                                                                                                                                                                                                                                                                                                                                                                                                                                                                                                                                                                                                                                                                                                                                                                                                                                                                                                                                                                                                                                                                                                                                                                                                                                                                                                                                                                                                                                                                                                                                                                                                                                                                                                                                                                                                                                                                                                                                                             | 1.8%                                                                                                                                          |
| \$35,000 - \$49,999                                                                                                                                                                                                                                                  |                                                                                                                                                                              |                                                                                                                                                                                          | 225                                                                                                                                                                                                                                                                                           | 5.3%                                                                                                                                                                                     | 187                                                                                                                                                                                                                                                                                                                                                                                                                                                                                                                                                                                                                                                                                                                                                                                                                                                                                                                                                                                                                                                                                                                                                                                                                                                                                                                                                                                                                                                                                                                                                                                                                                                                                                                                                                                                                                                                                                                                                                                                                                                                                                                                                                                                                                                                                                                                                                                                                                                                                                                                                                                                                                                                                                                                                                                                                                                                                                                                                                                                                                                                                                                                                                                            | 4.1%                                                                                                                                          |
| \$50,000 - \$74,999                                                                                                                                                                                                                                                  |                                                                                                                                                                              |                                                                                                                                                                                          | 565                                                                                                                                                                                                                                                                                           | 13.4%                                                                                                                                                                                    | 500                                                                                                                                                                                                                                                                                                                                                                                                                                                                                                                                                                                                                                                                                                                                                                                                                                                                                                                                                                                                                                                                                                                                                                                                                                                                                                                                                                                                                                                                                                                                                                                                                                                                                                                                                                                                                                                                                                                                                                                                                                                                                                                                                                                                                                                                                                                                                                                                                                                                                                                                                                                                                                                                                                                                                                                                                                                                                                                                                                                                                                                                                                                                                                                            | 11.0%                                                                                                                                         |
| \$75,000 - \$99,999                                                                                                                                                                                                                                                  |                                                                                                                                                                              |                                                                                                                                                                                          | 662                                                                                                                                                                                                                                                                                           | 15.7%                                                                                                                                                                                    | 763                                                                                                                                                                                                                                                                                                                                                                                                                                                                                                                                                                                                                                                                                                                                                                                                                                                                                                                                                                                                                                                                                                                                                                                                                                                                                                                                                                                                                                                                                                                                                                                                                                                                                                                                                                                                                                                                                                                                                                                                                                                                                                                                                                                                                                                                                                                                                                                                                                                                                                                                                                                                                                                                                                                                                                                                                                                                                                                                                                                                                                                                                                                                                                                            | 16.8%                                                                                                                                         |
| \$100,000 - \$149,999                                                                                                                                                                                                                                                |                                                                                                                                                                              |                                                                                                                                                                                          | 1,002                                                                                                                                                                                                                                                                                         | 23.8%                                                                                                                                                                                    | 1,018                                                                                                                                                                                                                                                                                                                                                                                                                                                                                                                                                                                                                                                                                                                                                                                                                                                                                                                                                                                                                                                                                                                                                                                                                                                                                                                                                                                                                                                                                                                                                                                                                                                                                                                                                                                                                                                                                                                                                                                                                                                                                                                                                                                                                                                                                                                                                                                                                                                                                                                                                                                                                                                                                                                                                                                                                                                                                                                                                                                                                                                                                                                                                                                          | 22.4%                                                                                                                                         |
| \$150,000 - \$199,999                                                                                                                                                                                                                                                |                                                                                                                                                                              |                                                                                                                                                                                          | 761                                                                                                                                                                                                                                                                                           | 18.0%                                                                                                                                                                                    | 1,018                                                                                                                                                                                                                                                                                                                                                                                                                                                                                                                                                                                                                                                                                                                                                                                                                                                                                                                                                                                                                                                                                                                                                                                                                                                                                                                                                                                                                                                                                                                                                                                                                                                                                                                                                                                                                                                                                                                                                                                                                                                                                                                                                                                                                                                                                                                                                                                                                                                                                                                                                                                                                                                                                                                                                                                                                                                                                                                                                                                                                                                                                                                                                                                          | 22.4%                                                                                                                                         |
| \$200,000+                                                                                                                                                                                                                                                           |                                                                                                                                                                              |                                                                                                                                                                                          | 707                                                                                                                                                                                                                                                                                           | 16.8%                                                                                                                                                                                    | 812                                                                                                                                                                                                                                                                                                                                                                                                                                                                                                                                                                                                                                                                                                                                                                                                                                                                                                                                                                                                                                                                                                                                                                                                                                                                                                                                                                                                                                                                                                                                                                                                                                                                                                                                                                                                                                                                                                                                                                                                                                                                                                                                                                                                                                                                                                                                                                                                                                                                                                                                                                                                                                                                                                                                                                                                                                                                                                                                                                                                                                                                                                                                                                                            | 17.9%                                                                                                                                         |
|                                                                                                                                                                                                                                                                      |                                                                                                                                                                              |                                                                                                                                                                                          |                                                                                                                                                                                                                                                                                               |                                                                                                                                                                                          |                                                                                                                                                                                                                                                                                                                                                                                                                                                                                                                                                                                                                                                                                                                                                                                                                                                                                                                                                                                                                                                                                                                                                                                                                                                                                                                                                                                                                                                                                                                                                                                                                                                                                                                                                                                                                                                                                                                                                                                                                                                                                                                                                                                                                                                                                                                                                                                                                                                                                                                                                                                                                                                                                                                                                                                                                                                                                                                                                                                                                                                                                                                                                                                                |                                                                                                                                               |
| Median Household Income                                                                                                                                                                                                                                              |                                                                                                                                                                              |                                                                                                                                                                                          | \$113,082                                                                                                                                                                                                                                                                                     |                                                                                                                                                                                          | \$122,891                                                                                                                                                                                                                                                                                                                                                                                                                                                                                                                                                                                                                                                                                                                                                                                                                                                                                                                                                                                                                                                                                                                                                                                                                                                                                                                                                                                                                                                                                                                                                                                                                                                                                                                                                                                                                                                                                                                                                                                                                                                                                                                                                                                                                                                                                                                                                                                                                                                                                                                                                                                                                                                                                                                                                                                                                                                                                                                                                                                                                                                                                                                                                                                      |                                                                                                                                               |
|                                                                                                                                                                                                                                                                      |                                                                                                                                                                              |                                                                                                                                                                                          |                                                                                                                                                                                                                                                                                               |                                                                                                                                                                                          | #1E0.000                                                                                                                                                                                                                                                                                                                                                                                                                                                                                                                                                                                                                                                                                                                                                                                                                                                                                                                                                                                                                                                                                                                                                                                                                                                                                                                                                                                                                                                                                                                                                                                                                                                                                                                                                                                                                                                                                                                                                                                                                                                                                                                                                                                                                                                                                                                                                                                                                                                                                                                                                                                                                                                                                                                                                                                                                                                                                                                                                                                                                                                                                                                                                                                       |                                                                                                                                               |
| Average Household Income                                                                                                                                                                                                                                             |                                                                                                                                                                              |                                                                                                                                                                                          | \$138,111                                                                                                                                                                                                                                                                                     |                                                                                                                                                                                          | \$158,998                                                                                                                                                                                                                                                                                                                                                                                                                                                                                                                                                                                                                                                                                                                                                                                                                                                                                                                                                                                                                                                                                                                                                                                                                                                                                                                                                                                                                                                                                                                                                                                                                                                                                                                                                                                                                                                                                                                                                                                                                                                                                                                                                                                                                                                                                                                                                                                                                                                                                                                                                                                                                                                                                                                                                                                                                                                                                                                                                                                                                                                                                                                                                                                      |                                                                                                                                               |
| Average Household Income<br>Per Capita Income                                                                                                                                                                                                                        |                                                                                                                                                                              |                                                                                                                                                                                          | \$138,111<br>\$45,309                                                                                                                                                                                                                                                                         |                                                                                                                                                                                          | \$158,998<br>\$51,652                                                                                                                                                                                                                                                                                                                                                                                                                                                                                                                                                                                                                                                                                                                                                                                                                                                                                                                                                                                                                                                                                                                                                                                                                                                                                                                                                                                                                                                                                                                                                                                                                                                                                                                                                                                                                                                                                                                                                                                                                                                                                                                                                                                                                                                                                                                                                                                                                                                                                                                                                                                                                                                                                                                                                                                                                                                                                                                                                                                                                                                                                                                                                                          |                                                                                                                                               |
| -                                                                                                                                                                                                                                                                    | Census 20                                                                                                                                                                    | 010                                                                                                                                                                                      | \$45,309                                                                                                                                                                                                                                                                                      | 12                                                                                                                                                                                       | \$51,652                                                                                                                                                                                                                                                                                                                                                                                                                                                                                                                                                                                                                                                                                                                                                                                                                                                                                                                                                                                                                                                                                                                                                                                                                                                                                                                                                                                                                                                                                                                                                                                                                                                                                                                                                                                                                                                                                                                                                                                                                                                                                                                                                                                                                                                                                                                                                                                                                                                                                                                                                                                                                                                                                                                                                                                                                                                                                                                                                                                                                                                                                                                                                                                       | )17                                                                                                                                           |
| -                                                                                                                                                                                                                                                                    | <b>Census 20</b><br>Number                                                                                                                                                   | <b>)10</b><br>Percent                                                                                                                                                                    | \$45,309                                                                                                                                                                                                                                                                                      | 9 <b>12</b><br>Percent                                                                                                                                                                   | \$51,652                                                                                                                                                                                                                                                                                                                                                                                                                                                                                                                                                                                                                                                                                                                                                                                                                                                                                                                                                                                                                                                                                                                                                                                                                                                                                                                                                                                                                                                                                                                                                                                                                                                                                                                                                                                                                                                                                                                                                                                                                                                                                                                                                                                                                                                                                                                                                                                                                                                                                                                                                                                                                                                                                                                                                                                                                                                                                                                                                                                                                                                                                                                                                                                       | <b>)17</b><br>Percent                                                                                                                         |
| Per Capita Income Population by Age 0 - 4                                                                                                                                                                                                                            |                                                                                                                                                                              |                                                                                                                                                                                          | \$45,309<br><b>20</b>                                                                                                                                                                                                                                                                         | Percent<br>7.8%                                                                                                                                                                          | \$51,652<br><b>2(</b>                                                                                                                                                                                                                                                                                                                                                                                                                                                                                                                                                                                                                                                                                                                                                                                                                                                                                                                                                                                                                                                                                                                                                                                                                                                                                                                                                                                                                                                                                                                                                                                                                                                                                                                                                                                                                                                                                                                                                                                                                                                                                                                                                                                                                                                                                                                                                                                                                                                                                                                                                                                                                                                                                                                                                                                                                                                                                                                                                                                                                                                                                                                                                                          | Percent<br>7.7%                                                                                                                               |
| Per Capita Income<br>Population by Age<br>0 - 4<br>5 - 9                                                                                                                                                                                                             | Number<br>996<br>942                                                                                                                                                         | Percent<br>7.8%<br>7.4%                                                                                                                                                                  | \$45,309<br><b>20</b><br>Number<br>1,001<br>945                                                                                                                                                                                                                                               | Percent<br>7.8%<br>7.3%                                                                                                                                                                  | \$51,652<br><b>20</b><br>Number                                                                                                                                                                                                                                                                                                                                                                                                                                                                                                                                                                                                                                                                                                                                                                                                                                                                                                                                                                                                                                                                                                                                                                                                                                                                                                                                                                                                                                                                                                                                                                                                                                                                                                                                                                                                                                                                                                                                                                                                                                                                                                                                                                                                                                                                                                                                                                                                                                                                                                                                                                                                                                                                                                                                                                                                                                                                                                                                                                                                                                                                                                                                                                | Percent<br>7.7%<br>7.3%                                                                                                                       |
| Per Capita Income Population by Age 0 - 4 5 - 9 10 - 14                                                                                                                                                                                                              | Number<br>996<br>942<br>869                                                                                                                                                  | Percent<br>7.8%<br>7.4%<br>6.8%                                                                                                                                                          | \$45,309<br><b>20</b><br>Number<br>1,001<br>945<br>869                                                                                                                                                                                                                                        | Percent<br>7.8%<br>7.3%<br>6.7%                                                                                                                                                          | \$51,652<br><b>20</b><br>Number<br>1,087<br>1,025<br>961                                                                                                                                                                                                                                                                                                                                                                                                                                                                                                                                                                                                                                                                                                                                                                                                                                                                                                                                                                                                                                                                                                                                                                                                                                                                                                                                                                                                                                                                                                                                                                                                                                                                                                                                                                                                                                                                                                                                                                                                                                                                                                                                                                                                                                                                                                                                                                                                                                                                                                                                                                                                                                                                                                                                                                                                                                                                                                                                                                                                                                                                                                                                       | Percent<br>7.7%<br>7.3%<br>6.8%                                                                                                               |
| Per Capita Income<br>Population by Age<br>0 - 4<br>5 - 9<br>10 - 14<br>15 - 19                                                                                                                                                                                       | Number<br>996<br>942<br>869<br>827                                                                                                                                           | Percent<br>7.8%<br>7.4%<br>6.8%<br>6.5%                                                                                                                                                  | \$45,309<br><b>20</b><br>Number<br>1,001<br>945                                                                                                                                                                                                                                               | Percent<br>7.8%<br>7.3%<br>6.7%<br>6.2%                                                                                                                                                  | \$51,652<br><b>20</b><br>Number<br>1,087<br>1,025<br>961<br>843                                                                                                                                                                                                                                                                                                                                                                                                                                                                                                                                                                                                                                                                                                                                                                                                                                                                                                                                                                                                                                                                                                                                                                                                                                                                                                                                                                                                                                                                                                                                                                                                                                                                                                                                                                                                                                                                                                                                                                                                                                                                                                                                                                                                                                                                                                                                                                                                                                                                                                                                                                                                                                                                                                                                                                                                                                                                                                                                                                                                                                                                                                                                | Percent<br>7.7%<br>7.3%<br>6.8%<br>6.0%                                                                                                       |
| Per Capita Income<br>Population by Age<br>0 - 4<br>5 - 9<br>10 - 14<br>15 - 19<br>20 - 24                                                                                                                                                                            | Number<br>996<br>942<br>869<br>827<br>683                                                                                                                                    | Percent<br>7.8%<br>7.4%<br>6.8%<br>6.5%<br>5.4%                                                                                                                                          | \$45,309<br>Number<br>1,001<br>945<br>869<br>804<br>713                                                                                                                                                                                                                                       | Percent<br>7.8%<br>7.3%<br>6.7%<br>6.2%<br>5.5%                                                                                                                                          | \$51,652<br><b>20</b><br>Number<br>1,087<br>1,025<br>961<br>843<br>725                                                                                                                                                                                                                                                                                                                                                                                                                                                                                                                                                                                                                                                                                                                                                                                                                                                                                                                                                                                                                                                                                                                                                                                                                                                                                                                                                                                                                                                                                                                                                                                                                                                                                                                                                                                                                                                                                                                                                                                                                                                                                                                                                                                                                                                                                                                                                                                                                                                                                                                                                                                                                                                                                                                                                                                                                                                                                                                                                                                                                                                                                                                         | Percent<br>7.7%<br>7.3%<br>6.8%<br>6.0%<br>5.2%                                                                                               |
| Per Capita Income  Population by Age  0 - 4  5 - 9  10 - 14  15 - 19  20 - 24  25 - 34                                                                                                                                                                               | Number<br>996<br>942<br>869<br>827                                                                                                                                           | Percent<br>7.8%<br>7.4%<br>6.8%<br>6.5%<br>5.4%<br>15.3%                                                                                                                                 | \$45,309<br><b>20</b><br>Number<br>1,001<br>945<br>869<br>804                                                                                                                                                                                                                                 | Percent<br>7.8%<br>7.3%<br>6.7%<br>6.2%<br>5.5%<br>15.5%                                                                                                                                 | \$51,652<br><b>20</b><br>Number<br>1,087<br>1,025<br>961<br>843                                                                                                                                                                                                                                                                                                                                                                                                                                                                                                                                                                                                                                                                                                                                                                                                                                                                                                                                                                                                                                                                                                                                                                                                                                                                                                                                                                                                                                                                                                                                                                                                                                                                                                                                                                                                                                                                                                                                                                                                                                                                                                                                                                                                                                                                                                                                                                                                                                                                                                                                                                                                                                                                                                                                                                                                                                                                                                                                                                                                                                                                                                                                | Percent<br>7.7%<br>7.3%<br>6.8%<br>6.0%<br>5.2%<br>15.7%                                                                                      |
| Per Capita Income<br>Population by Age<br>0 - 4<br>5 - 9<br>10 - 14<br>15 - 19<br>20 - 24                                                                                                                                                                            | Number<br>996<br>942<br>869<br>827<br>683<br>1,948<br>2,118                                                                                                                  | Percent<br>7.8%<br>7.4%<br>6.8%<br>6.5%<br>5.4%                                                                                                                                          | \$45,309<br>Number<br>1,001<br>945<br>869<br>804<br>713<br>2,003<br>2,083                                                                                                                                                                                                                     | Percent<br>7.8%<br>7.3%<br>6.7%<br>6.2%<br>5.5%<br>15.5%<br>16.2%                                                                                                                        | \$51,652<br>Number<br>1,087<br>1,025<br>961<br>843<br>725<br>2,199<br>2,215                                                                                                                                                                                                                                                                                                                                                                                                                                                                                                                                                                                                                                                                                                                                                                                                                                                                                                                                                                                                                                                                                                                                                                                                                                                                                                                                                                                                                                                                                                                                                                                                                                                                                                                                                                                                                                                                                                                                                                                                                                                                                                                                                                                                                                                                                                                                                                                                                                                                                                                                                                                                                                                                                                                                                                                                                                                                                                                                                                                                                                                                                                                    | Percent<br>7.7%<br>7.3%<br>6.8%<br>6.0%<br>5.2%<br>15.7%<br>15.8%                                                                             |
| Per Capita Income  Population by Age 0 - 4 5 - 9 10 - 14 15 - 19 20 - 24 25 - 34 35 - 44 45 - 54                                                                                                                                                                     | Number<br>996<br>942<br>869<br>827<br>683<br>1,948<br>2,118<br>2,188                                                                                                         | Percent<br>7.8%<br>7.4%<br>6.8%<br>6.5%<br>5.4%<br>15.3%<br>16.7%<br>17.2%                                                                                                               | \$45,309<br>Number<br>1,001<br>945<br>869<br>804<br>713<br>2,003<br>2,083<br>2,164                                                                                                                                                                                                            | Percent<br>7.8%<br>7.3%<br>6.7%<br>6.2%<br>5.5%<br>15.5%<br>16.2%<br>16.8%                                                                                                               | \$51,652<br>Number<br>1,087<br>1,025<br>961<br>843<br>725<br>2,199<br>2,215<br>2,202                                                                                                                                                                                                                                                                                                                                                                                                                                                                                                                                                                                                                                                                                                                                                                                                                                                                                                                                                                                                                                                                                                                                                                                                                                                                                                                                                                                                                                                                                                                                                                                                                                                                                                                                                                                                                                                                                                                                                                                                                                                                                                                                                                                                                                                                                                                                                                                                                                                                                                                                                                                                                                                                                                                                                                                                                                                                                                                                                                                                                                                                                                           | Percent<br>7.7%<br>7.3%<br>6.8%<br>6.0%<br>5.2%<br>15.7%<br>15.8%<br>15.7%                                                                    |
| Per Capita Income  Population by Age 0 - 4 5 - 9 10 - 14 15 - 19 20 - 24 25 - 34 35 - 44 45 - 54 55 - 64                                                                                                                                                             | Number<br>996<br>942<br>869<br>827<br>683<br>1,948<br>2,118<br>2,118<br>2,188<br>1,354                                                                                       | Percent<br>7.8%<br>7.4%<br>6.8%<br>6.5%<br>5.4%<br>15.3%<br>16.7%<br>17.2%<br>10.6%                                                                                                      | \$45,309<br>Number<br>1,001<br>945<br>869<br>804<br>713<br>2,003<br>2,083                                                                                                                                                                                                                     | Percent<br>7.8%<br>7.3%<br>6.7%<br>6.2%<br>5.5%<br>15.5%<br>16.2%<br>16.8%<br>11.2%                                                                                                      | \$51,652<br>Number<br>1,087<br>1,025<br>961<br>843<br>725<br>2,199<br>2,215<br>2,202<br>1,673                                                                                                                                                                                                                                                                                                                                                                                                                                                                                                                                                                                                                                                                                                                                                                                                                                                                                                                                                                                                                                                                                                                                                                                                                                                                                                                                                                                                                                                                                                                                                                                                                                                                                                                                                                                                                                                                                                                                                                                                                                                                                                                                                                                                                                                                                                                                                                                                                                                                                                                                                                                                                                                                                                                                                                                                                                                                                                                                                                                                                                                                                                  | Percent<br>7.7%<br>7.3%<br>6.8%<br>6.0%<br>5.2%<br>15.7%<br>15.8%<br>15.7%<br>11.9%                                                           |
| Per Capita Income  Population by Age 0 - 4 5 - 9 10 - 14 15 - 19 20 - 24 25 - 34 35 - 44 45 - 54 55 - 64 65 - 74                                                                                                                                                     | Number<br>996<br>942<br>869<br>827<br>683<br>1,948<br>2,118<br>2,118<br>2,188<br>1,354<br>522                                                                                | Percent<br>7.8%<br>7.4%<br>6.8%<br>6.5%<br>5.4%<br>15.3%<br>16.7%<br>17.2%<br>10.6%<br>4.1%                                                                                              | \$45,309<br>Number<br>1,001<br>945<br>869<br>804<br>713<br>2,003<br>2,003<br>2,083<br>2,164<br>1,447<br>574                                                                                                                                                                                   | Percent<br>7.8%<br>7.3%<br>6.7%<br>6.2%<br>5.5%<br>15.5%<br>16.2%<br>16.8%<br>11.2%<br>4.5%                                                                                              | \$51,652<br>Number<br>1,087<br>1,025<br>961<br>843<br>725<br>2,199<br>2,215<br>2,202<br>1,673<br>765                                                                                                                                                                                                                                                                                                                                                                                                                                                                                                                                                                                                                                                                                                                                                                                                                                                                                                                                                                                                                                                                                                                                                                                                                                                                                                                                                                                                                                                                                                                                                                                                                                                                                                                                                                                                                                                                                                                                                                                                                                                                                                                                                                                                                                                                                                                                                                                                                                                                                                                                                                                                                                                                                                                                                                                                                                                                                                                                                                                                                                                                                           | Percent<br>7.7%<br>7.3%<br>6.8%<br>6.0%<br>5.2%<br>15.7%<br>15.8%<br>15.7%<br>11.9%<br>5.4%                                                   |
| Per Capita Income  Population by Age  0 - 4  5 - 9  10 - 14  15 - 19  20 - 24  25 - 34  35 - 44  45 - 54  55 - 64  65 - 74  75 - 84                                                                                                                                  | Number<br>996<br>942<br>869<br>827<br>683<br>1,948<br>2,118<br>2,188<br>1,354<br>522<br>197                                                                                  | Percent<br>7.8%<br>7.4%<br>6.8%<br>6.5%<br>5.4%<br>15.3%<br>16.7%<br>17.2%<br>10.6%<br>4.1%<br>1.5%                                                                                      | \$45,309<br>Number<br>1,001<br>945<br>869<br>804<br>713<br>2,003<br>2,003<br>2,083<br>2,164<br>1,447<br>574<br>210                                                                                                                                                                            | Percent<br>7.8%<br>7.3%<br>6.7%<br>6.2%<br>5.5%<br>15.5%<br>16.2%<br>16.8%<br>11.2%<br>4.5%<br>1.6%                                                                                      | \$51,652<br>Number<br>1,087<br>1,025<br>961<br>843<br>725<br>2,199<br>2,215<br>2,202<br>1,673<br>765<br>251                                                                                                                                                                                                                                                                                                                                                                                                                                                                                                                                                                                                                                                                                                                                                                                                                                                                                                                                                                                                                                                                                                                                                                                                                                                                                                                                                                                                                                                                                                                                                                                                                                                                                                                                                                                                                                                                                                                                                                                                                                                                                                                                                                                                                                                                                                                                                                                                                                                                                                                                                                                                                                                                                                                                                                                                                                                                                                                                                                                                                                                                                    | Percent<br>7.7%<br>7.3%<br>6.8%<br>6.0%<br>5.2%<br>15.7%<br>15.8%<br>15.7%<br>11.9%<br>5.4%<br>1.8%                                           |
| Per Capita Income  Population by Age 0 - 4 5 - 9 10 - 14 15 - 19 20 - 24 25 - 34 35 - 44 45 - 54 55 - 64 65 - 74                                                                                                                                                     | Number<br>996<br>942<br>869<br>827<br>683<br>1,948<br>2,118<br>2,188<br>1,354<br>522<br>197<br>70                                                                            | Percent<br>7.8%<br>7.4%<br>6.8%<br>6.5%<br>5.4%<br>15.3%<br>16.7%<br>17.2%<br>10.6%<br>4.1%<br>1.5%<br>0.6%                                                                              | \$45,309<br>Number<br>1,001<br>945<br>869<br>804<br>713<br>2,003<br>2,003<br>2,083<br>2,164<br>1,447<br>574<br>210<br>80                                                                                                                                                                      | Percent<br>7.8%<br>7.3%<br>6.7%<br>6.2%<br>5.5%<br>15.5%<br>16.2%<br>16.8%<br>11.2%<br>4.5%<br>1.6%<br>0.6%                                                                              | \$51,652<br>Number<br>1,087<br>1,025<br>961<br>843<br>725<br>2,199<br>2,215<br>2,202<br>1,673<br>765<br>251<br>98                                                                                                                                                                                                                                                                                                                                                                                                                                                                                                                                                                                                                                                                                                                                                                                                                                                                                                                                                                                                                                                                                                                                                                                                                                                                                                                                                                                                                                                                                                                                                                                                                                                                                                                                                                                                                                                                                                                                                                                                                                                                                                                                                                                                                                                                                                                                                                                                                                                                                                                                                                                                                                                                                                                                                                                                                                                                                                                                                                                                                                                                              | Percent<br>7.7%<br>7.3%<br>6.8%<br>6.0%<br>5.2%<br>15.7%<br>15.8%<br>15.7%<br>11.9%<br>5.4%<br>1.8%<br>0.7%                                   |
| Per Capita Income  Population by Age  0 - 4  5 - 9  10 - 14  15 - 19  20 - 24  25 - 34  35 - 44  45 - 54  55 - 64  65 - 74  75 - 84  85+                                                                                                                             | Number<br>996<br>942<br>869<br>827<br>683<br>1,948<br>2,118<br>2,188<br>1,354<br>522<br>197<br>70<br><b>Census 20</b>                                                        | Percent<br>7.8%<br>7.4%<br>6.8%<br>6.5%<br>5.4%<br>15.3%<br>16.7%<br>17.2%<br>10.6%<br>4.1%<br>1.5%<br>0.6%                                                                              | \$45,309<br>Number<br>1,001<br>945<br>869<br>804<br>713<br>2,003<br>2,003<br>2,083<br>2,164<br>1,447<br>574<br>210<br>80<br>80                                                                                                                                                                | Percent<br>7.8%<br>7.3%<br>6.7%<br>6.2%<br>5.5%<br>15.5%<br>16.2%<br>16.8%<br>11.2%<br>4.5%<br>1.6%<br>0.6%                                                                              | \$51,652<br>Number<br>1,087<br>1,025<br>961<br>843<br>725<br>2,199<br>2,215<br>2,202<br>1,673<br>765<br>251<br>98                                                                                                                                                                                                                                                                                                                                                                                                                                                                                                                                                                                                                                                                                                                                                                                                                                                                                                                                                                                                                                                                                                                                                                                                                                                                                                                                                                                                                                                                                                                                                                                                                                                                                                                                                                                                                                                                                                                                                                                                                                                                                                                                                                                                                                                                                                                                                                                                                                                                                                                                                                                                                                                                                                                                                                                                                                                                                                                                                                                                                                                                              | Percent<br>7.7%<br>7.3%<br>6.8%<br>6.0%<br>5.2%<br>15.7%<br>15.8%<br>15.7%<br>11.9%<br>5.4%<br>1.8%<br>0.7%                                   |
| Per Capita Income  Population by Age  0 - 4  5 - 9  10 - 14  15 - 19  20 - 24  25 - 34  35 - 44  45 - 54  55 - 64  65 - 74  75 - 84  85+  Race and Ethnicity                                                                                                         | Number<br>996<br>942<br>869<br>827<br>683<br>1,948<br>2,118<br>2,188<br>1,354<br>522<br>197<br>70<br><b>Census 20</b><br>Number                                              | Percent<br>7.8%<br>7.4%<br>6.8%<br>6.5%<br>5.4%<br>15.3%<br>16.7%<br>17.2%<br>10.6%<br>4.1%<br>1.5%<br>0.6%<br><b>D10</b><br>Percent                                                     | \$45,309<br>Number<br>1,001<br>945<br>869<br>804<br>713<br>2,003<br>2,003<br>2,083<br>2,164<br>1,447<br>574<br>210<br>80<br>80<br>80<br>Number                                                                                                                                                | Percent<br>7.8%<br>7.3%<br>6.7%<br>6.2%<br>5.5%<br>15.5%<br>16.2%<br>16.8%<br>11.2%<br>4.5%<br>1.6%<br>0.6%<br>912<br>Percent                                                            | \$51,652<br>Number<br>1,087<br>1,025<br>961<br>843<br>725<br>2,199<br>2,215<br>2,202<br>1,673<br>765<br>251<br>98<br>251<br>98                                                                                                                                                                                                                                                                                                                                                                                                                                                                                                                                                                                                                                                                                                                                                                                                                                                                                                                                                                                                                                                                                                                                                                                                                                                                                                                                                                                                                                                                                                                                                                                                                                                                                                                                                                                                                                                                                                                                                                                                                                                                                                                                                                                                                                                                                                                                                                                                                                                                                                                                                                                                                                                                                                                                                                                                                                                                                                                                                                                                                                                                 | Percent<br>7.7%<br>6.8%<br>6.0%<br>5.2%<br>15.7%<br>15.8%<br>15.7%<br>11.9%<br>11.9%<br>1.8%<br>0.7%<br>0.7%<br>Percent                       |
| Per Capita Income  Population by Age  0 - 4  5 - 9  10 - 14  15 - 19  20 - 24  25 - 34  35 - 44  45 - 54  55 - 64  65 - 74  75 - 84  85+  Race and Ethnicity White Alone                                                                                             | Number<br>996<br>942<br>869<br>827<br>683<br>1,948<br>2,118<br>2,188<br>1,354<br>522<br>197<br>70<br><b>Census 20</b><br>Number<br>7,389                                     | Percent<br>7.8%<br>7.4%<br>6.8%<br>6.5%<br>5.4%<br>15.3%<br>16.7%<br>17.2%<br>10.6%<br>4.1%<br>1.5%<br>0.6%<br><b>D10</b><br>Percent<br>58.1%                                            | \$45,309<br>Number<br>1,001<br>945<br>869<br>804<br>713<br>2,003<br>2,003<br>2,083<br>2,164<br>1,447<br>574<br>210<br>80<br>20<br>Number<br>7,267                                                                                                                                             | Percent<br>7.8%<br>7.3%<br>6.7%<br>6.2%<br>5.5%<br>15.5%<br>16.2%<br>16.8%<br>11.2%<br>4.5%<br>1.6%<br>0.6%<br>912<br>Percent<br>56.4%                                                   | \$51,652<br>Number<br>1,087<br>1,025<br>961<br>843<br>725<br>2,199<br>2,215<br>2,202<br>1,673<br>765<br>251<br>98<br>251<br>98<br>26<br>Number<br>7,114                                                                                                                                                                                                                                                                                                                                                                                                                                                                                                                                                                                                                                                                                                                                                                                                                                                                                                                                                                                                                                                                                                                                                                                                                                                                                                                                                                                                                                                                                                                                                                                                                                                                                                                                                                                                                                                                                                                                                                                                                                                                                                                                                                                                                                                                                                                                                                                                                                                                                                                                                                                                                                                                                                                                                                                                                                                                                                                                                                                                                                        | Percent<br>7.7%<br>6.8%<br>6.0%<br>5.2%<br>15.7%<br>15.8%<br>15.7%<br>11.9%<br>5.4%<br>1.8%<br>0.7%<br>9017<br>Percent<br>50.7%               |
| Per Capita Income  Population by Age  0 - 4  5 - 9  10 - 14  15 - 19  20 - 24  25 - 34  35 - 44  45 - 54  55 - 64  65 - 74  75 - 84  85+  Race and Ethnicity  White Alone Black Alone                                                                                | Number<br>996<br>942<br>869<br>827<br>683<br>1,948<br>2,118<br>2,188<br>1,354<br>522<br>197<br>70<br><b>Census 20</b><br>Number<br>7,389<br>938                              | Percent<br>7.8%<br>7.4%<br>6.8%<br>6.5%<br>5.4%<br>15.3%<br>16.7%<br>17.2%<br>10.6%<br>4.1%<br>1.5%<br>0.6%<br>0.6%<br>Percent<br>58.1%<br>7.4%                                          | \$45,309<br>Number<br>1,001<br>945<br>869<br>804<br>713<br>2,003<br>2,003<br>2,003<br>2,083<br>2,164<br>1,447<br>574<br>210<br>80<br>20<br>Number<br>7,267<br>1,053                                                                                                                           | Percent<br>7.8%<br>7.3%<br>6.7%<br>6.2%<br>5.5%<br>15.5%<br>16.2%<br>16.8%<br>11.2%<br>4.5%<br>1.6%<br>0.6%<br>912<br>Percent<br>56.4%<br>8.2%                                           | \$51,652<br>Number<br>1,087<br>1,025<br>961<br>843<br>725<br>2,199<br>2,215<br>2,202<br>1,673<br>2,202<br>1,673<br>765<br>251<br>98<br>251<br>98<br>20<br>Number<br>7,114<br>1,350                                                                                                                                                                                                                                                                                                                                                                                                                                                                                                                                                                                                                                                                                                                                                                                                                                                                                                                                                                                                                                                                                                                                                                                                                                                                                                                                                                                                                                                                                                                                                                                                                                                                                                                                                                                                                                                                                                                                                                                                                                                                                                                                                                                                                                                                                                                                                                                                                                                                                                                                                                                                                                                                                                                                                                                                                                                                                                                                                                                                             | Percent<br>7.7%<br>6.8%<br>6.0%<br>5.2%<br>15.7%<br>15.8%<br>15.7%<br>11.9%<br>5.4%<br>0.7%<br>0.7%<br>Percent<br>50.7%<br>9.6%               |
| Per Capita Income  Population by Age  0 - 4  5 - 9  10 - 14  15 - 19  20 - 24  25 - 34  35 - 44  45 - 54  55 - 64  65 - 74  75 - 84  85+  Race and Ethnicity  White Alone Black Alone American Indian Alone                                                          | Number<br>996<br>942<br>869<br>827<br>683<br>1,948<br>2,118<br>2,188<br>1,354<br>522<br>197<br>70<br><b>Census 20</b><br>Number<br>7,389<br>938<br>63                        | Percent<br>7.8%<br>7.4%<br>6.8%<br>6.5%<br>5.4%<br>15.3%<br>16.7%<br>17.2%<br>10.6%<br>4.1%<br>1.5%<br>0.6%<br>Percent<br>58.1%<br>7.4%<br>0.5%                                          | \$45,309<br>Number<br>1,001<br>945<br>869<br>804<br>713<br>2,003<br>2,003<br>2,003<br>2,003<br>2,003<br>2,164<br>1,447<br>574<br>210<br>80<br>20<br>Number<br>7,267<br>1,053<br>65                                                                                                            | Percent<br>7.8%<br>7.3%<br>6.7%<br>6.2%<br>5.5%<br>15.5%<br>16.2%<br>16.8%<br>11.2%<br>4.5%<br>1.6%<br>0.6%<br>Percent<br>56.4%<br>8.2%<br>0.5%                                          | \$51,652<br>Number<br>1,087<br>1,025<br>961<br>843<br>725<br>2,199<br>2,215<br>2,202<br>1,673<br>2,202<br>1,673<br>2,51<br>98<br>251<br>98<br>251<br>98<br>251<br>98<br>251<br>98<br>251<br>98<br>251<br>98<br>251<br>98<br>251<br>98<br>251<br>98<br>251<br>98<br>251<br>98<br>251<br>98<br>255<br>251<br>98<br>255<br>251<br>255<br>251<br>255<br>255<br>255<br>255                                                                                                                                                                                                                                                                                                                                                                                                                                                                                                                                                                                                                                                                                                                                                                                                                                                                                                                                                                                                                                                                                                                                                                                                                                                                                                                                                                                                                                                                                                                                                                                                                                                                                                                                                                                                                                                                                                                                                                                                                                                                                                                                                                                                                                                                                                                                                                                                                                                                                                                                                                                                                                                                                                                                                                                                                          | Percent<br>7.7%<br>6.8%<br>6.0%<br>5.2%<br>15.7%<br>15.8%<br>15.7%<br>11.9%<br>5.4%<br>0.7%<br>Percent<br>50.7%<br>9.6%<br>0.6%               |
| Per Capita Income  Population by Age  0 - 4  5 - 9  10 - 14  15 - 19  20 - 24  25 - 34  35 - 44  45 - 54  55 - 64  65 - 74  75 - 84  85+  Race and Ethnicity  White Alone Black Alone American Indian Alone Asian Alone                                              | Number<br>996<br>942<br>869<br>827<br>683<br>1,948<br>2,118<br>2,188<br>1,354<br>522<br>197<br>70<br><b>Census 20</b><br>Number<br>7,389<br>938<br>63<br>2,355               | Percent<br>7.8%<br>7.4%<br>6.8%<br>6.5%<br>5.4%<br>15.3%<br>16.7%<br>17.2%<br>10.6%<br>4.1%<br>1.5%<br>0.6%<br>DIO<br>Percent<br>58.1%<br>7.4%<br>0.5%<br>18.5%                          | \$45,309<br>Number<br>1,001<br>945<br>869<br>804<br>713<br>2,003<br>2,083<br>2,083<br>2,164<br>1,447<br>574<br>210<br>80<br>20<br>Number<br>7,267<br>1,053<br>65<br>2,436                                                                                                                     | Percent<br>7.8%<br>7.3%<br>6.7%<br>6.2%<br>5.5%<br>15.5%<br>16.2%<br>16.8%<br>11.2%<br>4.5%<br>1.6%<br>0.6%<br>912<br>Percent<br>56.4%<br>8.2%<br>0.5%<br>18.9%                          | \$51,652<br>Number<br>1,087<br>1,025<br>961<br>843<br>725<br>2,199<br>2,215<br>2,202<br>1,673<br>765<br>251<br>98<br>251<br>98<br>26<br>Number<br>7,114<br>1,350<br>82<br>2,982                                                                                                                                                                                                                                                                                                                                                                                                                                                                                                                                                                                                                                                                                                                                                                                                                                                                                                                                                                                                                                                                                                                                                                                                                                                                                                                                                                                                                                                                                                                                                                                                                                                                                                                                                                                                                                                                                                                                                                                                                                                                                                                                                                                                                                                                                                                                                                                                                                                                                                                                                                                                                                                                                                                                                                                                                                                                                                                                                                                                                | Percent<br>7.7%<br>6.8%<br>6.0%<br>5.2%<br>15.7%<br>15.8%<br>15.7%<br>11.9%<br>5.4%<br>1.8%<br>0.7%<br>9.6%<br>9.6%<br>21.2%                  |
| Per Capita Income  Population by Age  0 - 4  5 - 9  10 - 14  15 - 19  20 - 24  25 - 34  35 - 44  45 - 54  55 - 64  65 - 74  75 - 84  85+  Race and Ethnicity  White Alone Black Alone American Indian Alone Asian Alone Pacific Islander Alone                       | Number<br>996<br>942<br>869<br>827<br>683<br>1,948<br>2,118<br>2,188<br>1,354<br>522<br>197<br>70<br><b>Census 20</b><br>Number<br>7,389<br>938<br>63<br>2,355<br>6          | Percent<br>7.8%<br>7.4%<br>6.8%<br>6.5%<br>5.4%<br>15.3%<br>16.7%<br>17.2%<br>10.6%<br>4.1%<br>1.5%<br>0.6%<br>0.6%<br>7.4%<br>58.1%<br>7.4%<br>0.5%<br>18.5%<br>0.0%                    | \$45,309<br>Number<br>1,001<br>945<br>869<br>804<br>713<br>2,003<br>2,083<br>2,083<br>2,083<br>2,083<br>2,164<br>1,447<br>574<br>210<br>80<br>20<br>Number<br>7,267<br>1,053<br>65<br>2,436<br>8                                                                                              | Percent<br>7.8%<br>7.3%<br>6.7%<br>6.2%<br>5.5%<br>15.5%<br>16.2%<br>16.8%<br>11.2%<br>4.5%<br>1.6%<br>0.6%<br>2012<br>Percent<br>56.4%<br>8.2%<br>0.5%<br>18.9%<br>0.1%                 | \$51,652<br>Number<br>1,087<br>1,025<br>961<br>843<br>725<br>2,199<br>2,215<br>2,202<br>1,673<br>2,202<br>1,673<br>2,202<br>1,673<br>2,202<br>1,673<br>2,202<br>2,202<br>2,202<br>1,673<br>2,202<br>2,202<br>1,673<br>2,202<br>2,202<br>1,673<br>2,202<br>2,202<br>2,202<br>2,202<br>2,202<br>2,202<br>2,202<br>2,202<br>2,202<br>2,202<br>2,202<br>2,202<br>2,202<br>2,202<br>2,202<br>2,202<br>2,202<br>2,202<br>2,202<br>2,202<br>2,202<br>2,202<br>2,202<br>2,202<br>2,202<br>2,202<br>2,202<br>2,202<br>2,202<br>2,202<br>2,202<br>2,202<br>2,202<br>2,202<br>2,202<br>2,202<br>2,202<br>2,202<br>2,202<br>2,202<br>2,202<br>2,202<br>2,202<br>2,202<br>2,202<br>2,202<br>2,202<br>2,202<br>2,202<br>2,202<br>2,202<br>2,202<br>2,202<br>2,202<br>2,203<br>2,202<br>2,202<br>2,202<br>2,202<br>2,202<br>2,202<br>2,202<br>2,202<br>2,202<br>2,202<br>2,202<br>2,202<br>2,202<br>2,202<br>2,202<br>2,202<br>2,202<br>2,202<br>2,202<br>2,202<br>2,202<br>2,202<br>2,202<br>2,202<br>2,202<br>2,202<br>2,202<br>2,202<br>2,202<br>2,202<br>2,202<br>2,202<br>2,202<br>2,202<br>2,202<br>2,202<br>2,202<br>2,202<br>2,202<br>2,202<br>2,202<br>2,202<br>2,202<br>2,202<br>2,202<br>2,202<br>2,202<br>2,202<br>2,202<br>2,202<br>2,202<br>2,202<br>2,202<br>2,202<br>2,202<br>2,202<br>2,202<br>2,202<br>2,202<br>2,202<br>2,202<br>2,202<br>2,202<br>2,202<br>2,202<br>2,202<br>2,202<br>2,202<br>2,202<br>2,202<br>2,202<br>2,202<br>2,202<br>2,202<br>2,202<br>2,202<br>2,202<br>2,202<br>2,202<br>2,202<br>2,202<br>2,202<br>2,202<br>2,202<br>2,202<br>2,202<br>2,202<br>2,202<br>2,202<br>2,202<br>2,202<br>2,202<br>2,202<br>2,202<br>2,202<br>2,202<br>2,202<br>2,202<br>2,202<br>2,202<br>2,202<br>2,202<br>2,202<br>2,202<br>2,202<br>2,202<br>2,202<br>2,202<br>2,202<br>2,202<br>2,202<br>2,202<br>2,202<br>2,202<br>2,202<br>2,202<br>2,202<br>2,202<br>2,202<br>2,202<br>2,202<br>2,202<br>2,202<br>2,202<br>2,202<br>2,202<br>2,202<br>2,202<br>2,202<br>2,202<br>2,202<br>2,202<br>2,202<br>2,202<br>2,202<br>2,202<br>2,202<br>2,202<br>2,202<br>2,202<br>2,202<br>2,202<br>2,202<br>2,202<br>2,202<br>2,202<br>2,202<br>2,202<br>2,202<br>2,202<br>2,202<br>2,202<br>2,202<br>2,202<br>2,202<br>2,202<br>2,202<br>2,202<br>2,202<br>2,202<br>2,202<br>2,202<br>2,202<br>2,202<br>2,202<br>2,202<br>2,202<br>2,202<br>2,202<br>2,202<br>2,202<br>2,202<br>2,202<br>2,202<br>2,202<br>2,202<br>2,202<br>2,202<br>2,202<br>2,202<br>2,202<br>2,202<br>2,202<br>2,202<br>2,202<br>2,202<br>2,202<br>2,202<br>2,202<br>2,202<br>2,202<br>2,202<br>2,202<br>2,202<br>2,202<br>2,202<br>2,202<br>2,202<br>2,202<br>2,202<br>2,202<br>2,202<br>2,202<br>2,202<br>2,202<br>2,202<br>2,202<br>2,202<br>2,202<br>2,202<br>2,202<br>2,202<br>2,202<br>2,202<br>2,202<br>2,202<br>2,202<br>2,202<br>2,202<br>2,202<br>2,202<br>2,202<br>2,202<br>2,202<br>2,202<br>2,202<br>2,202<br>2,202<br>2,202<br>2,202<br>2,202<br>2,202<br>2,202<br>2,202<br>2,202<br>2,202<br>2,202<br>2,202<br>2,202<br>2,202<br>2,202<br>2,202<br>2,202<br>2,202<br>2,202<br>2,202<br>2,202<br>2,202<br>2,202<br>2,202<br>2,202<br>2,202<br>2,202<br>2,202<br>2,202<br>2,202<br>2,202<br>2,202<br>2,202<br>2,2 | Percent<br>7.7%<br>6.8%<br>6.0%<br>5.2%<br>15.7%<br>15.8%<br>15.7%<br>11.9%<br>5.4%<br>1.8%<br>0.7%<br>9.6%<br>9.6%<br>0.6%<br>21.2%<br>0.1%  |
| Per Capita Income  Population by Age  0 - 4  5 - 9  10 - 14  15 - 19  20 - 24  25 - 34  35 - 44  45 - 54  55 - 64  65 - 74  75 - 84  85+  Race and Ethnicity  White Alone Black Alone American Indian Alone Asian Alone Pacific Islander Alone Some Other Race Alone | Number<br>996<br>942<br>869<br>827<br>683<br>1,948<br>2,118<br>2,188<br>1,354<br>522<br>197<br>70<br><b>Census 20</b><br>Number<br>7,389<br>938<br>63<br>2,355<br>6<br>1,407 | Percent<br>7.8%<br>7.4%<br>6.8%<br>6.5%<br>5.4%<br>15.3%<br>16.7%<br>17.2%<br>10.6%<br>4.1%<br>1.5%<br>0.6%<br>0.6%<br>DIO<br>Percent<br>58.1%<br>7.4%<br>0.5%<br>18.5%<br>0.0%<br>11.1% | \$45,309<br>Number<br>1,001<br>945<br>869<br>804<br>713<br>2,003<br>2,083<br>2,083<br>2,083<br>2,164<br>1,447<br>574<br>210<br>80<br>20<br>80<br>20<br>80<br>20<br>80<br>20<br>80<br>20<br>80<br>20<br>80<br>20<br>80<br>80<br>80<br>80<br>80<br>80<br>80<br>80<br>80<br>80<br>80<br>80<br>80 | Percent<br>7.8%<br>7.3%<br>6.7%<br>6.2%<br>5.5%<br>15.5%<br>16.2%<br>16.8%<br>11.2%<br>4.5%<br>1.6%<br>0.6%<br>0.6%<br>912<br>Percent<br>56.4%<br>8.2%<br>0.5%<br>18.9%<br>0.1%<br>11.5% | \$51,652<br>Number<br>1,087<br>1,025<br>961<br>843<br>725<br>2,199<br>2,215<br>2,202<br>1,673<br>765<br>251<br>98<br>26<br>Number<br>7,114<br>1,350<br>82<br>2,982<br>2,982<br>12                                                                                                                                                                                                                                                                                                                                                                                                                                                                                                                                                                                                                                                                                                                                                                                                                                                                                                                                                                                                                                                                                                                                                                                                                                                                                                                                                                                                                                                                                                                                                                                                                                                                                                                                                                                                                                                                                                                                                                                                                                                                                                                                                                                                                                                                                                                                                                                                                                                                                                                                                                                                                                                                                                                                                                                                                                                                                                                                                                                                              | Percent<br>7.7%<br>7.3%<br>6.8%<br>6.0%<br>5.2%<br>15.7%<br>15.8%<br>15.7%<br>11.9%<br>5.4%<br>0.7%<br>9.6%<br>0.6%<br>21.2%<br>0.1%<br>13.0% |
| Per Capita Income  Population by Age  0 - 4  5 - 9  10 - 14  15 - 19  20 - 24  25 - 34  35 - 44  45 - 54  55 - 64  65 - 74  75 - 84  85+  Race and Ethnicity  White Alone Black Alone American Indian Alone Asian Alone Pacific Islander Alone                       | Number<br>996<br>942<br>869<br>827<br>683<br>1,948<br>2,118<br>2,188<br>1,354<br>522<br>197<br>70<br><b>Census 20</b><br>Number<br>7,389<br>938<br>63<br>2,355<br>6          | Percent<br>7.8%<br>7.4%<br>6.8%<br>6.5%<br>5.4%<br>15.3%<br>16.7%<br>17.2%<br>10.6%<br>4.1%<br>1.5%<br>0.6%<br>0.6%<br>7.4%<br>58.1%<br>7.4%<br>0.5%<br>18.5%<br>0.0%                    | \$45,309<br>Number<br>1,001<br>945<br>869<br>804<br>713<br>2,003<br>2,083<br>2,083<br>2,083<br>2,083<br>2,164<br>1,447<br>574<br>210<br>80<br>20<br>Number<br>7,267<br>1,053<br>65<br>2,436<br>8                                                                                              | Percent<br>7.8%<br>7.3%<br>6.7%<br>6.2%<br>5.5%<br>15.5%<br>16.2%<br>16.8%<br>11.2%<br>4.5%<br>1.6%<br>0.6%<br>2012<br>Percent<br>56.4%<br>8.2%<br>0.5%<br>18.9%<br>0.1%                 | \$51,652<br>Number<br>1,087<br>1,025<br>961<br>843<br>725<br>2,199<br>2,215<br>2,202<br>1,673<br>2,202<br>1,673<br>2,202<br>1,673<br>2,202<br>1,673<br>2,202<br>2,202<br>2,202<br>1,673<br>2,202<br>2,202<br>1,673<br>2,202<br>2,202<br>1,673<br>2,202<br>2,202<br>2,202<br>2,202<br>2,202<br>2,202<br>2,202<br>2,202<br>2,202<br>2,202<br>2,202<br>2,202<br>2,202<br>2,202<br>2,202<br>2,202<br>2,202<br>2,202<br>2,202<br>2,202<br>2,202<br>2,202<br>2,202<br>2,202<br>2,202<br>2,202<br>2,202<br>2,202<br>2,202<br>2,202<br>2,202<br>2,202<br>2,202<br>2,202<br>2,202<br>2,202<br>2,202<br>2,202<br>2,202<br>2,202<br>2,202<br>2,202<br>2,202<br>2,202<br>2,202<br>2,202<br>2,202<br>2,202<br>2,202<br>2,202<br>2,202<br>2,202<br>2,202<br>2,202<br>2,203<br>2,202<br>2,202<br>2,202<br>2,202<br>2,202<br>2,202<br>2,202<br>2,202<br>2,202<br>2,202<br>2,202<br>2,202<br>2,202<br>2,202<br>2,202<br>2,202<br>2,202<br>2,202<br>2,202<br>2,202<br>2,202<br>2,202<br>2,202<br>2,202<br>2,202<br>2,202<br>2,202<br>2,202<br>2,202<br>2,202<br>2,202<br>2,202<br>2,202<br>2,202<br>2,202<br>2,202<br>2,202<br>2,202<br>2,202<br>2,202<br>2,202<br>2,202<br>2,202<br>2,202<br>2,202<br>2,202<br>2,202<br>2,202<br>2,202<br>2,202<br>2,202<br>2,202<br>2,202<br>2,202<br>2,202<br>2,202<br>2,202<br>2,202<br>2,202<br>2,202<br>2,202<br>2,202<br>2,202<br>2,202<br>2,202<br>2,202<br>2,202<br>2,202<br>2,202<br>2,202<br>2,202<br>2,202<br>2,202<br>2,202<br>2,202<br>2,202<br>2,202<br>2,202<br>2,202<br>2,202<br>2,202<br>2,202<br>2,202<br>2,202<br>2,202<br>2,202<br>2,202<br>2,202<br>2,202<br>2,202<br>2,202<br>2,202<br>2,202<br>2,202<br>2,202<br>2,202<br>2,202<br>2,202<br>2,202<br>2,202<br>2,202<br>2,202<br>2,202<br>2,202<br>2,202<br>2,202<br>2,202<br>2,202<br>2,202<br>2,202<br>2,202<br>2,202<br>2,202<br>2,202<br>2,202<br>2,202<br>2,202<br>2,202<br>2,202<br>2,202<br>2,202<br>2,202<br>2,202<br>2,202<br>2,202<br>2,202<br>2,202<br>2,202<br>2,202<br>2,202<br>2,202<br>2,202<br>2,202<br>2,202<br>2,202<br>2,202<br>2,202<br>2,202<br>2,202<br>2,202<br>2,202<br>2,202<br>2,202<br>2,202<br>2,202<br>2,202<br>2,202<br>2,202<br>2,202<br>2,202<br>2,202<br>2,202<br>2,202<br>2,202<br>2,202<br>2,202<br>2,202<br>2,202<br>2,202<br>2,202<br>2,202<br>2,202<br>2,202<br>2,202<br>2,202<br>2,202<br>2,202<br>2,202<br>2,202<br>2,202<br>2,202<br>2,202<br>2,202<br>2,202<br>2,202<br>2,202<br>2,202<br>2,202<br>2,202<br>2,202<br>2,202<br>2,202<br>2,202<br>2,202<br>2,202<br>2,202<br>2,202<br>2,202<br>2,202<br>2,202<br>2,202<br>2,202<br>2,202<br>2,202<br>2,202<br>2,202<br>2,202<br>2,202<br>2,202<br>2,202<br>2,202<br>2,202<br>2,202<br>2,202<br>2,202<br>2,202<br>2,202<br>2,202<br>2,202<br>2,202<br>2,202<br>2,202<br>2,202<br>2,202<br>2,202<br>2,202<br>2,202<br>2,202<br>2,202<br>2,202<br>2,202<br>2,202<br>2,202<br>2,202<br>2,202<br>2,202<br>2,202<br>2,202<br>2,202<br>2,202<br>2,202<br>2,202<br>2,202<br>2,202<br>2,202<br>2,202<br>2,202<br>2,202<br>2,202<br>2,202<br>2,202<br>2,202<br>2,202<br>2,202<br>2,202<br>2,202<br>2,202<br>2,202<br>2,202<br>2,202<br>2,202<br>2,202<br>2,202<br>2,202<br>2,202<br>2,202<br>2,202<br>2,202<br>2,202<br>2,2 | Percent<br>7.7%<br>6.8%<br>6.0%<br>5.2%<br>15.7%<br>15.8%<br>15.7%<br>11.9%<br>5.4%<br>1.8%<br>0.7%<br>9.6%<br>9.6%<br>0.6%<br>21.2%<br>0.1%  |
| Per Capita Income  Population by Age  0 - 4  5 - 9  10 - 14  15 - 19  20 - 24  25 - 34  35 - 44  45 - 54  55 - 64  65 - 74  75 - 84  85+  Race and Ethnicity  White Alone Black Alone American Indian Alone Asian Alone Pacific Islander Alone Some Other Race Alone | Number<br>996<br>942<br>869<br>827<br>683<br>1,948<br>2,118<br>2,188<br>1,354<br>522<br>197<br>70<br><b>Census 20</b><br>Number<br>7,389<br>938<br>63<br>2,355<br>6<br>1,407 | Percent<br>7.8%<br>7.4%<br>6.8%<br>6.5%<br>5.4%<br>15.3%<br>16.7%<br>17.2%<br>10.6%<br>4.1%<br>1.5%<br>0.6%<br>0.6%<br>DIO<br>Percent<br>58.1%<br>7.4%<br>0.5%<br>18.5%<br>0.0%<br>11.1% | \$45,309<br>Number<br>1,001<br>945<br>869<br>804<br>713<br>2,003<br>2,083<br>2,083<br>2,083<br>2,164<br>1,447<br>574<br>210<br>80<br>20<br>80<br>20<br>80<br>20<br>80<br>20<br>80<br>20<br>80<br>20<br>80<br>20<br>80<br>80<br>80<br>80<br>80<br>80<br>80<br>80<br>80<br>80<br>80<br>80<br>80 | Percent<br>7.8%<br>7.3%<br>6.7%<br>6.2%<br>5.5%<br>15.5%<br>16.2%<br>16.8%<br>11.2%<br>4.5%<br>1.6%<br>0.6%<br>0.6%<br>912<br>Percent<br>56.4%<br>8.2%<br>0.5%<br>18.9%<br>0.1%<br>11.5% | \$51,652<br>Number<br>1,087<br>1,025<br>961<br>843<br>725<br>2,199<br>2,215<br>2,202<br>1,673<br>765<br>251<br>98<br>26<br>Number<br>7,114<br>1,350<br>82<br>2,982<br>2,982<br>12                                                                                                                                                                                                                                                                                                                                                                                                                                                                                                                                                                                                                                                                                                                                                                                                                                                                                                                                                                                                                                                                                                                                                                                                                                                                                                                                                                                                                                                                                                                                                                                                                                                                                                                                                                                                                                                                                                                                                                                                                                                                                                                                                                                                                                                                                                                                                                                                                                                                                                                                                                                                                                                                                                                                                                                                                                                                                                                                                                                                              | Percent<br>7.7%<br>7.3%<br>6.8%<br>6.0%<br>5.2%<br>15.7%<br>15.8%<br>15.7%<br>11.9%<br>5.4%<br>0.7%<br>9.6%<br>0.6%<br>21.2%<br>0.1%<br>13.0% |