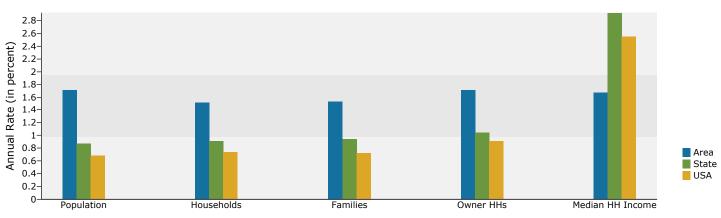

Sugarland Crossing

47100 Community Plz, Sterling, VA 20164-1826 Ring: 1 mile radius RVM - Turnpike

Latitude: 39.01431 Longitude: -77.37566

| Summary                                                                                                                                                                                                                                                              | Cei                                                                                                                                                                          | nsus 2010                                                                                                                                                                                |                                                                                                                                                                                                                                                                                               | 2012                                                                                                                                                                                     |                                                                                                                                                                                                                                                                                                                                                                                                                                                                                                                                                                                                                                                                                                                                                                                                                                                                                                                                                                                                                                                                                                                                                                                                                                                                                                                                                                                                                                                                                                                                                                                                                                                                                                                                                                                                                                                                                                                                                                                                                                                                                                                                                                                                                                                                                                                                                                                                                                                                                                                                                                                                                                                                                                                                                                                                                                                                                                                                                                                                                                                                                                                                                                                                | 2017                                                                                                                                          |
|----------------------------------------------------------------------------------------------------------------------------------------------------------------------------------------------------------------------------------------------------------------------|------------------------------------------------------------------------------------------------------------------------------------------------------------------------------|------------------------------------------------------------------------------------------------------------------------------------------------------------------------------------------|-----------------------------------------------------------------------------------------------------------------------------------------------------------------------------------------------------------------------------------------------------------------------------------------------|------------------------------------------------------------------------------------------------------------------------------------------------------------------------------------------|------------------------------------------------------------------------------------------------------------------------------------------------------------------------------------------------------------------------------------------------------------------------------------------------------------------------------------------------------------------------------------------------------------------------------------------------------------------------------------------------------------------------------------------------------------------------------------------------------------------------------------------------------------------------------------------------------------------------------------------------------------------------------------------------------------------------------------------------------------------------------------------------------------------------------------------------------------------------------------------------------------------------------------------------------------------------------------------------------------------------------------------------------------------------------------------------------------------------------------------------------------------------------------------------------------------------------------------------------------------------------------------------------------------------------------------------------------------------------------------------------------------------------------------------------------------------------------------------------------------------------------------------------------------------------------------------------------------------------------------------------------------------------------------------------------------------------------------------------------------------------------------------------------------------------------------------------------------------------------------------------------------------------------------------------------------------------------------------------------------------------------------------------------------------------------------------------------------------------------------------------------------------------------------------------------------------------------------------------------------------------------------------------------------------------------------------------------------------------------------------------------------------------------------------------------------------------------------------------------------------------------------------------------------------------------------------------------------------------------------------------------------------------------------------------------------------------------------------------------------------------------------------------------------------------------------------------------------------------------------------------------------------------------------------------------------------------------------------------------------------------------------------------------------------------------------------|-----------------------------------------------------------------------------------------------------------------------------------------------|
| Population                                                                                                                                                                                                                                                           |                                                                                                                                                                              | 12,714                                                                                                                                                                                   |                                                                                                                                                                                                                                                                                               | 12,894                                                                                                                                                                                   |                                                                                                                                                                                                                                                                                                                                                                                                                                                                                                                                                                                                                                                                                                                                                                                                                                                                                                                                                                                                                                                                                                                                                                                                                                                                                                                                                                                                                                                                                                                                                                                                                                                                                                                                                                                                                                                                                                                                                                                                                                                                                                                                                                                                                                                                                                                                                                                                                                                                                                                                                                                                                                                                                                                                                                                                                                                                                                                                                                                                                                                                                                                                                                                                | 14,043                                                                                                                                        |
| Households                                                                                                                                                                                                                                                           |                                                                                                                                                                              | 4,110                                                                                                                                                                                    |                                                                                                                                                                                                                                                                                               | 4,218                                                                                                                                                                                    |                                                                                                                                                                                                                                                                                                                                                                                                                                                                                                                                                                                                                                                                                                                                                                                                                                                                                                                                                                                                                                                                                                                                                                                                                                                                                                                                                                                                                                                                                                                                                                                                                                                                                                                                                                                                                                                                                                                                                                                                                                                                                                                                                                                                                                                                                                                                                                                                                                                                                                                                                                                                                                                                                                                                                                                                                                                                                                                                                                                                                                                                                                                                                                                                | 4,549                                                                                                                                         |
| Families                                                                                                                                                                                                                                                             |                                                                                                                                                                              | 3,192                                                                                                                                                                                    |                                                                                                                                                                                                                                                                                               | 3,253                                                                                                                                                                                    |                                                                                                                                                                                                                                                                                                                                                                                                                                                                                                                                                                                                                                                                                                                                                                                                                                                                                                                                                                                                                                                                                                                                                                                                                                                                                                                                                                                                                                                                                                                                                                                                                                                                                                                                                                                                                                                                                                                                                                                                                                                                                                                                                                                                                                                                                                                                                                                                                                                                                                                                                                                                                                                                                                                                                                                                                                                                                                                                                                                                                                                                                                                                                                                                | 3,511                                                                                                                                         |
| Average Household Size                                                                                                                                                                                                                                               |                                                                                                                                                                              | 3.09                                                                                                                                                                                     |                                                                                                                                                                                                                                                                                               | 3.06                                                                                                                                                                                     |                                                                                                                                                                                                                                                                                                                                                                                                                                                                                                                                                                                                                                                                                                                                                                                                                                                                                                                                                                                                                                                                                                                                                                                                                                                                                                                                                                                                                                                                                                                                                                                                                                                                                                                                                                                                                                                                                                                                                                                                                                                                                                                                                                                                                                                                                                                                                                                                                                                                                                                                                                                                                                                                                                                                                                                                                                                                                                                                                                                                                                                                                                                                                                                                | 3.09                                                                                                                                          |
| Owner Occupied Housing Units                                                                                                                                                                                                                                         |                                                                                                                                                                              | 3,314                                                                                                                                                                                    |                                                                                                                                                                                                                                                                                               | 3,296                                                                                                                                                                                    |                                                                                                                                                                                                                                                                                                                                                                                                                                                                                                                                                                                                                                                                                                                                                                                                                                                                                                                                                                                                                                                                                                                                                                                                                                                                                                                                                                                                                                                                                                                                                                                                                                                                                                                                                                                                                                                                                                                                                                                                                                                                                                                                                                                                                                                                                                                                                                                                                                                                                                                                                                                                                                                                                                                                                                                                                                                                                                                                                                                                                                                                                                                                                                                                | 3,589                                                                                                                                         |
| Renter Occupied Housing Units                                                                                                                                                                                                                                        |                                                                                                                                                                              | 796                                                                                                                                                                                      |                                                                                                                                                                                                                                                                                               | 922                                                                                                                                                                                      |                                                                                                                                                                                                                                                                                                                                                                                                                                                                                                                                                                                                                                                                                                                                                                                                                                                                                                                                                                                                                                                                                                                                                                                                                                                                                                                                                                                                                                                                                                                                                                                                                                                                                                                                                                                                                                                                                                                                                                                                                                                                                                                                                                                                                                                                                                                                                                                                                                                                                                                                                                                                                                                                                                                                                                                                                                                                                                                                                                                                                                                                                                                                                                                                | 960                                                                                                                                           |
| Median Age                                                                                                                                                                                                                                                           |                                                                                                                                                                              | 35.4                                                                                                                                                                                     |                                                                                                                                                                                                                                                                                               | 35.5                                                                                                                                                                                     |                                                                                                                                                                                                                                                                                                                                                                                                                                                                                                                                                                                                                                                                                                                                                                                                                                                                                                                                                                                                                                                                                                                                                                                                                                                                                                                                                                                                                                                                                                                                                                                                                                                                                                                                                                                                                                                                                                                                                                                                                                                                                                                                                                                                                                                                                                                                                                                                                                                                                                                                                                                                                                                                                                                                                                                                                                                                                                                                                                                                                                                                                                                                                                                                | 35.8                                                                                                                                          |
| Trends: 2012 - 2017 Annual Rate                                                                                                                                                                                                                                      |                                                                                                                                                                              | Area                                                                                                                                                                                     |                                                                                                                                                                                                                                                                                               | State                                                                                                                                                                                    |                                                                                                                                                                                                                                                                                                                                                                                                                                                                                                                                                                                                                                                                                                                                                                                                                                                                                                                                                                                                                                                                                                                                                                                                                                                                                                                                                                                                                                                                                                                                                                                                                                                                                                                                                                                                                                                                                                                                                                                                                                                                                                                                                                                                                                                                                                                                                                                                                                                                                                                                                                                                                                                                                                                                                                                                                                                                                                                                                                                                                                                                                                                                                                                                | National                                                                                                                                      |
| Population                                                                                                                                                                                                                                                           |                                                                                                                                                                              | 1.72%                                                                                                                                                                                    |                                                                                                                                                                                                                                                                                               | 0.87%                                                                                                                                                                                    |                                                                                                                                                                                                                                                                                                                                                                                                                                                                                                                                                                                                                                                                                                                                                                                                                                                                                                                                                                                                                                                                                                                                                                                                                                                                                                                                                                                                                                                                                                                                                                                                                                                                                                                                                                                                                                                                                                                                                                                                                                                                                                                                                                                                                                                                                                                                                                                                                                                                                                                                                                                                                                                                                                                                                                                                                                                                                                                                                                                                                                                                                                                                                                                                | 0.68%                                                                                                                                         |
| Households                                                                                                                                                                                                                                                           |                                                                                                                                                                              | 1.52%                                                                                                                                                                                    |                                                                                                                                                                                                                                                                                               | 0.91%                                                                                                                                                                                    |                                                                                                                                                                                                                                                                                                                                                                                                                                                                                                                                                                                                                                                                                                                                                                                                                                                                                                                                                                                                                                                                                                                                                                                                                                                                                                                                                                                                                                                                                                                                                                                                                                                                                                                                                                                                                                                                                                                                                                                                                                                                                                                                                                                                                                                                                                                                                                                                                                                                                                                                                                                                                                                                                                                                                                                                                                                                                                                                                                                                                                                                                                                                                                                                | 0.74%                                                                                                                                         |
| Families                                                                                                                                                                                                                                                             |                                                                                                                                                                              | 1.54%                                                                                                                                                                                    |                                                                                                                                                                                                                                                                                               | 0.94%                                                                                                                                                                                    |                                                                                                                                                                                                                                                                                                                                                                                                                                                                                                                                                                                                                                                                                                                                                                                                                                                                                                                                                                                                                                                                                                                                                                                                                                                                                                                                                                                                                                                                                                                                                                                                                                                                                                                                                                                                                                                                                                                                                                                                                                                                                                                                                                                                                                                                                                                                                                                                                                                                                                                                                                                                                                                                                                                                                                                                                                                                                                                                                                                                                                                                                                                                                                                                | 0.72%                                                                                                                                         |
| Owner HHs                                                                                                                                                                                                                                                            |                                                                                                                                                                              | 1.72%                                                                                                                                                                                    |                                                                                                                                                                                                                                                                                               | 1.04%                                                                                                                                                                                    |                                                                                                                                                                                                                                                                                                                                                                                                                                                                                                                                                                                                                                                                                                                                                                                                                                                                                                                                                                                                                                                                                                                                                                                                                                                                                                                                                                                                                                                                                                                                                                                                                                                                                                                                                                                                                                                                                                                                                                                                                                                                                                                                                                                                                                                                                                                                                                                                                                                                                                                                                                                                                                                                                                                                                                                                                                                                                                                                                                                                                                                                                                                                                                                                | 0.91%                                                                                                                                         |
| Median Household Income                                                                                                                                                                                                                                              |                                                                                                                                                                              | 1.68%                                                                                                                                                                                    |                                                                                                                                                                                                                                                                                               | 2.92%                                                                                                                                                                                    |                                                                                                                                                                                                                                                                                                                                                                                                                                                                                                                                                                                                                                                                                                                                                                                                                                                                                                                                                                                                                                                                                                                                                                                                                                                                                                                                                                                                                                                                                                                                                                                                                                                                                                                                                                                                                                                                                                                                                                                                                                                                                                                                                                                                                                                                                                                                                                                                                                                                                                                                                                                                                                                                                                                                                                                                                                                                                                                                                                                                                                                                                                                                                                                                | 2.55%                                                                                                                                         |
|                                                                                                                                                                                                                                                                      |                                                                                                                                                                              |                                                                                                                                                                                          | 20                                                                                                                                                                                                                                                                                            | 12                                                                                                                                                                                       | 20                                                                                                                                                                                                                                                                                                                                                                                                                                                                                                                                                                                                                                                                                                                                                                                                                                                                                                                                                                                                                                                                                                                                                                                                                                                                                                                                                                                                                                                                                                                                                                                                                                                                                                                                                                                                                                                                                                                                                                                                                                                                                                                                                                                                                                                                                                                                                                                                                                                                                                                                                                                                                                                                                                                                                                                                                                                                                                                                                                                                                                                                                                                                                                                             | 017                                                                                                                                           |
| Households by Income                                                                                                                                                                                                                                                 |                                                                                                                                                                              |                                                                                                                                                                                          | Number                                                                                                                                                                                                                                                                                        | Percent                                                                                                                                                                                  | Number                                                                                                                                                                                                                                                                                                                                                                                                                                                                                                                                                                                                                                                                                                                                                                                                                                                                                                                                                                                                                                                                                                                                                                                                                                                                                                                                                                                                                                                                                                                                                                                                                                                                                                                                                                                                                                                                                                                                                                                                                                                                                                                                                                                                                                                                                                                                                                                                                                                                                                                                                                                                                                                                                                                                                                                                                                                                                                                                                                                                                                                                                                                                                                                         | Percent                                                                                                                                       |
| <\$15,000                                                                                                                                                                                                                                                            |                                                                                                                                                                              |                                                                                                                                                                                          | 98                                                                                                                                                                                                                                                                                            | 2.3%                                                                                                                                                                                     | 97                                                                                                                                                                                                                                                                                                                                                                                                                                                                                                                                                                                                                                                                                                                                                                                                                                                                                                                                                                                                                                                                                                                                                                                                                                                                                                                                                                                                                                                                                                                                                                                                                                                                                                                                                                                                                                                                                                                                                                                                                                                                                                                                                                                                                                                                                                                                                                                                                                                                                                                                                                                                                                                                                                                                                                                                                                                                                                                                                                                                                                                                                                                                                                                             | 2.1%                                                                                                                                          |
| \$15,000 - \$24,999                                                                                                                                                                                                                                                  |                                                                                                                                                                              |                                                                                                                                                                                          | 95                                                                                                                                                                                                                                                                                            | 2.3%                                                                                                                                                                                     | 72                                                                                                                                                                                                                                                                                                                                                                                                                                                                                                                                                                                                                                                                                                                                                                                                                                                                                                                                                                                                                                                                                                                                                                                                                                                                                                                                                                                                                                                                                                                                                                                                                                                                                                                                                                                                                                                                                                                                                                                                                                                                                                                                                                                                                                                                                                                                                                                                                                                                                                                                                                                                                                                                                                                                                                                                                                                                                                                                                                                                                                                                                                                                                                                             | 1.6%                                                                                                                                          |
| \$25,000 - \$34,999                                                                                                                                                                                                                                                  |                                                                                                                                                                              |                                                                                                                                                                                          | 104                                                                                                                                                                                                                                                                                           | 2.5%                                                                                                                                                                                     | 82                                                                                                                                                                                                                                                                                                                                                                                                                                                                                                                                                                                                                                                                                                                                                                                                                                                                                                                                                                                                                                                                                                                                                                                                                                                                                                                                                                                                                                                                                                                                                                                                                                                                                                                                                                                                                                                                                                                                                                                                                                                                                                                                                                                                                                                                                                                                                                                                                                                                                                                                                                                                                                                                                                                                                                                                                                                                                                                                                                                                                                                                                                                                                                                             | 1.8%                                                                                                                                          |
| \$35,000 - \$49,999                                                                                                                                                                                                                                                  |                                                                                                                                                                              |                                                                                                                                                                                          | 225                                                                                                                                                                                                                                                                                           | 5.3%                                                                                                                                                                                     | 187                                                                                                                                                                                                                                                                                                                                                                                                                                                                                                                                                                                                                                                                                                                                                                                                                                                                                                                                                                                                                                                                                                                                                                                                                                                                                                                                                                                                                                                                                                                                                                                                                                                                                                                                                                                                                                                                                                                                                                                                                                                                                                                                                                                                                                                                                                                                                                                                                                                                                                                                                                                                                                                                                                                                                                                                                                                                                                                                                                                                                                                                                                                                                                                            | 4.1%                                                                                                                                          |
| \$50,000 - \$74,999                                                                                                                                                                                                                                                  |                                                                                                                                                                              |                                                                                                                                                                                          | 565                                                                                                                                                                                                                                                                                           | 13.4%                                                                                                                                                                                    | 500                                                                                                                                                                                                                                                                                                                                                                                                                                                                                                                                                                                                                                                                                                                                                                                                                                                                                                                                                                                                                                                                                                                                                                                                                                                                                                                                                                                                                                                                                                                                                                                                                                                                                                                                                                                                                                                                                                                                                                                                                                                                                                                                                                                                                                                                                                                                                                                                                                                                                                                                                                                                                                                                                                                                                                                                                                                                                                                                                                                                                                                                                                                                                                                            | 11.0%                                                                                                                                         |
| \$75,000 - \$99,999                                                                                                                                                                                                                                                  |                                                                                                                                                                              |                                                                                                                                                                                          | 662                                                                                                                                                                                                                                                                                           | 15.7%                                                                                                                                                                                    | 763                                                                                                                                                                                                                                                                                                                                                                                                                                                                                                                                                                                                                                                                                                                                                                                                                                                                                                                                                                                                                                                                                                                                                                                                                                                                                                                                                                                                                                                                                                                                                                                                                                                                                                                                                                                                                                                                                                                                                                                                                                                                                                                                                                                                                                                                                                                                                                                                                                                                                                                                                                                                                                                                                                                                                                                                                                                                                                                                                                                                                                                                                                                                                                                            | 16.8%                                                                                                                                         |
| \$100,000 - \$149,999                                                                                                                                                                                                                                                |                                                                                                                                                                              |                                                                                                                                                                                          | 1,002                                                                                                                                                                                                                                                                                         | 23.8%                                                                                                                                                                                    | 1,018                                                                                                                                                                                                                                                                                                                                                                                                                                                                                                                                                                                                                                                                                                                                                                                                                                                                                                                                                                                                                                                                                                                                                                                                                                                                                                                                                                                                                                                                                                                                                                                                                                                                                                                                                                                                                                                                                                                                                                                                                                                                                                                                                                                                                                                                                                                                                                                                                                                                                                                                                                                                                                                                                                                                                                                                                                                                                                                                                                                                                                                                                                                                                                                          | 22.4%                                                                                                                                         |
| \$150,000 - \$199,999                                                                                                                                                                                                                                                |                                                                                                                                                                              |                                                                                                                                                                                          | 761                                                                                                                                                                                                                                                                                           | 18.0%                                                                                                                                                                                    | 1,018                                                                                                                                                                                                                                                                                                                                                                                                                                                                                                                                                                                                                                                                                                                                                                                                                                                                                                                                                                                                                                                                                                                                                                                                                                                                                                                                                                                                                                                                                                                                                                                                                                                                                                                                                                                                                                                                                                                                                                                                                                                                                                                                                                                                                                                                                                                                                                                                                                                                                                                                                                                                                                                                                                                                                                                                                                                                                                                                                                                                                                                                                                                                                                                          | 22.4%                                                                                                                                         |
| \$200,000+                                                                                                                                                                                                                                                           |                                                                                                                                                                              |                                                                                                                                                                                          | 707                                                                                                                                                                                                                                                                                           | 16.8%                                                                                                                                                                                    | 812                                                                                                                                                                                                                                                                                                                                                                                                                                                                                                                                                                                                                                                                                                                                                                                                                                                                                                                                                                                                                                                                                                                                                                                                                                                                                                                                                                                                                                                                                                                                                                                                                                                                                                                                                                                                                                                                                                                                                                                                                                                                                                                                                                                                                                                                                                                                                                                                                                                                                                                                                                                                                                                                                                                                                                                                                                                                                                                                                                                                                                                                                                                                                                                            | 17.9%                                                                                                                                         |
|                                                                                                                                                                                                                                                                      |                                                                                                                                                                              |                                                                                                                                                                                          |                                                                                                                                                                                                                                                                                               |                                                                                                                                                                                          |                                                                                                                                                                                                                                                                                                                                                                                                                                                                                                                                                                                                                                                                                                                                                                                                                                                                                                                                                                                                                                                                                                                                                                                                                                                                                                                                                                                                                                                                                                                                                                                                                                                                                                                                                                                                                                                                                                                                                                                                                                                                                                                                                                                                                                                                                                                                                                                                                                                                                                                                                                                                                                                                                                                                                                                                                                                                                                                                                                                                                                                                                                                                                                                                |                                                                                                                                               |
| Median Household Income                                                                                                                                                                                                                                              |                                                                                                                                                                              |                                                                                                                                                                                          | \$113,082                                                                                                                                                                                                                                                                                     |                                                                                                                                                                                          | \$122,891                                                                                                                                                                                                                                                                                                                                                                                                                                                                                                                                                                                                                                                                                                                                                                                                                                                                                                                                                                                                                                                                                                                                                                                                                                                                                                                                                                                                                                                                                                                                                                                                                                                                                                                                                                                                                                                                                                                                                                                                                                                                                                                                                                                                                                                                                                                                                                                                                                                                                                                                                                                                                                                                                                                                                                                                                                                                                                                                                                                                                                                                                                                                                                                      |                                                                                                                                               |
|                                                                                                                                                                                                                                                                      |                                                                                                                                                                              |                                                                                                                                                                                          |                                                                                                                                                                                                                                                                                               |                                                                                                                                                                                          | #1E0.000                                                                                                                                                                                                                                                                                                                                                                                                                                                                                                                                                                                                                                                                                                                                                                                                                                                                                                                                                                                                                                                                                                                                                                                                                                                                                                                                                                                                                                                                                                                                                                                                                                                                                                                                                                                                                                                                                                                                                                                                                                                                                                                                                                                                                                                                                                                                                                                                                                                                                                                                                                                                                                                                                                                                                                                                                                                                                                                                                                                                                                                                                                                                                                                       |                                                                                                                                               |
| Average Household Income                                                                                                                                                                                                                                             |                                                                                                                                                                              |                                                                                                                                                                                          | \$138,111                                                                                                                                                                                                                                                                                     |                                                                                                                                                                                          | \$158,998                                                                                                                                                                                                                                                                                                                                                                                                                                                                                                                                                                                                                                                                                                                                                                                                                                                                                                                                                                                                                                                                                                                                                                                                                                                                                                                                                                                                                                                                                                                                                                                                                                                                                                                                                                                                                                                                                                                                                                                                                                                                                                                                                                                                                                                                                                                                                                                                                                                                                                                                                                                                                                                                                                                                                                                                                                                                                                                                                                                                                                                                                                                                                                                      |                                                                                                                                               |
| Average Household Income<br>Per Capita Income                                                                                                                                                                                                                        |                                                                                                                                                                              |                                                                                                                                                                                          | \$138,111<br>\$45,309                                                                                                                                                                                                                                                                         |                                                                                                                                                                                          | \$158,998<br>\$51,652                                                                                                                                                                                                                                                                                                                                                                                                                                                                                                                                                                                                                                                                                                                                                                                                                                                                                                                                                                                                                                                                                                                                                                                                                                                                                                                                                                                                                                                                                                                                                                                                                                                                                                                                                                                                                                                                                                                                                                                                                                                                                                                                                                                                                                                                                                                                                                                                                                                                                                                                                                                                                                                                                                                                                                                                                                                                                                                                                                                                                                                                                                                                                                          |                                                                                                                                               |
| -                                                                                                                                                                                                                                                                    | Census 20                                                                                                                                                                    | 010                                                                                                                                                                                      | \$45,309                                                                                                                                                                                                                                                                                      | 12                                                                                                                                                                                       | \$51,652                                                                                                                                                                                                                                                                                                                                                                                                                                                                                                                                                                                                                                                                                                                                                                                                                                                                                                                                                                                                                                                                                                                                                                                                                                                                                                                                                                                                                                                                                                                                                                                                                                                                                                                                                                                                                                                                                                                                                                                                                                                                                                                                                                                                                                                                                                                                                                                                                                                                                                                                                                                                                                                                                                                                                                                                                                                                                                                                                                                                                                                                                                                                                                                       | )17                                                                                                                                           |
| -                                                                                                                                                                                                                                                                    | <b>Census 20</b><br>Number                                                                                                                                                   | <b>)10</b><br>Percent                                                                                                                                                                    | \$45,309                                                                                                                                                                                                                                                                                      | 9 <b>12</b><br>Percent                                                                                                                                                                   | \$51,652                                                                                                                                                                                                                                                                                                                                                                                                                                                                                                                                                                                                                                                                                                                                                                                                                                                                                                                                                                                                                                                                                                                                                                                                                                                                                                                                                                                                                                                                                                                                                                                                                                                                                                                                                                                                                                                                                                                                                                                                                                                                                                                                                                                                                                                                                                                                                                                                                                                                                                                                                                                                                                                                                                                                                                                                                                                                                                                                                                                                                                                                                                                                                                                       | <b>)17</b><br>Percent                                                                                                                         |
| Per Capita Income Population by Age 0 - 4                                                                                                                                                                                                                            |                                                                                                                                                                              |                                                                                                                                                                                          | \$45,309<br><b>20</b>                                                                                                                                                                                                                                                                         | Percent<br>7.8%                                                                                                                                                                          | \$51,652<br><b>2(</b>                                                                                                                                                                                                                                                                                                                                                                                                                                                                                                                                                                                                                                                                                                                                                                                                                                                                                                                                                                                                                                                                                                                                                                                                                                                                                                                                                                                                                                                                                                                                                                                                                                                                                                                                                                                                                                                                                                                                                                                                                                                                                                                                                                                                                                                                                                                                                                                                                                                                                                                                                                                                                                                                                                                                                                                                                                                                                                                                                                                                                                                                                                                                                                          | Percent<br>7.7%                                                                                                                               |
| Per Capita Income<br>Population by Age<br>0 - 4<br>5 - 9                                                                                                                                                                                                             | Number<br>996<br>942                                                                                                                                                         | Percent<br>7.8%<br>7.4%                                                                                                                                                                  | \$45,309<br><b>20</b><br>Number<br>1,001<br>945                                                                                                                                                                                                                                               | Percent<br>7.8%<br>7.3%                                                                                                                                                                  | \$51,652<br><b>20</b><br>Number                                                                                                                                                                                                                                                                                                                                                                                                                                                                                                                                                                                                                                                                                                                                                                                                                                                                                                                                                                                                                                                                                                                                                                                                                                                                                                                                                                                                                                                                                                                                                                                                                                                                                                                                                                                                                                                                                                                                                                                                                                                                                                                                                                                                                                                                                                                                                                                                                                                                                                                                                                                                                                                                                                                                                                                                                                                                                                                                                                                                                                                                                                                                                                | Percent<br>7.7%<br>7.3%                                                                                                                       |
| Per Capita Income Population by Age 0 - 4 5 - 9 10 - 14                                                                                                                                                                                                              | Number<br>996<br>942<br>869                                                                                                                                                  | Percent<br>7.8%<br>7.4%<br>6.8%                                                                                                                                                          | \$45,309<br><b>20</b><br>Number<br>1,001<br>945<br>869                                                                                                                                                                                                                                        | Percent<br>7.8%<br>7.3%<br>6.7%                                                                                                                                                          | \$51,652<br><b>20</b><br>Number<br>1,087<br>1,025<br>961                                                                                                                                                                                                                                                                                                                                                                                                                                                                                                                                                                                                                                                                                                                                                                                                                                                                                                                                                                                                                                                                                                                                                                                                                                                                                                                                                                                                                                                                                                                                                                                                                                                                                                                                                                                                                                                                                                                                                                                                                                                                                                                                                                                                                                                                                                                                                                                                                                                                                                                                                                                                                                                                                                                                                                                                                                                                                                                                                                                                                                                                                                                                       | Percent<br>7.7%<br>7.3%<br>6.8%                                                                                                               |
| Per Capita Income<br>Population by Age<br>0 - 4<br>5 - 9<br>10 - 14<br>15 - 19                                                                                                                                                                                       | Number<br>996<br>942<br>869<br>827                                                                                                                                           | Percent<br>7.8%<br>7.4%<br>6.8%<br>6.5%                                                                                                                                                  | \$45,309<br><b>20</b><br>Number<br>1,001<br>945                                                                                                                                                                                                                                               | Percent<br>7.8%<br>7.3%<br>6.7%<br>6.2%                                                                                                                                                  | \$51,652<br><b>20</b><br>Number<br>1,087<br>1,025<br>961<br>843                                                                                                                                                                                                                                                                                                                                                                                                                                                                                                                                                                                                                                                                                                                                                                                                                                                                                                                                                                                                                                                                                                                                                                                                                                                                                                                                                                                                                                                                                                                                                                                                                                                                                                                                                                                                                                                                                                                                                                                                                                                                                                                                                                                                                                                                                                                                                                                                                                                                                                                                                                                                                                                                                                                                                                                                                                                                                                                                                                                                                                                                                                                                | Percent<br>7.7%<br>7.3%<br>6.8%<br>6.0%                                                                                                       |
| Per Capita Income<br>Population by Age<br>0 - 4<br>5 - 9<br>10 - 14<br>15 - 19<br>20 - 24                                                                                                                                                                            | Number<br>996<br>942<br>869<br>827<br>683                                                                                                                                    | Percent<br>7.8%<br>7.4%<br>6.8%<br>6.5%<br>5.4%                                                                                                                                          | \$45,309<br>Number<br>1,001<br>945<br>869<br>804<br>713                                                                                                                                                                                                                                       | Percent<br>7.8%<br>7.3%<br>6.7%<br>6.2%<br>5.5%                                                                                                                                          | \$51,652<br><b>20</b><br>Number<br>1,087<br>1,025<br>961<br>843<br>725                                                                                                                                                                                                                                                                                                                                                                                                                                                                                                                                                                                                                                                                                                                                                                                                                                                                                                                                                                                                                                                                                                                                                                                                                                                                                                                                                                                                                                                                                                                                                                                                                                                                                                                                                                                                                                                                                                                                                                                                                                                                                                                                                                                                                                                                                                                                                                                                                                                                                                                                                                                                                                                                                                                                                                                                                                                                                                                                                                                                                                                                                                                         | Percent<br>7.7%<br>7.3%<br>6.8%<br>6.0%<br>5.2%                                                                                               |
| Per Capita Income  Population by Age  0 - 4  5 - 9  10 - 14  15 - 19  20 - 24  25 - 34                                                                                                                                                                               | Number<br>996<br>942<br>869<br>827                                                                                                                                           | Percent<br>7.8%<br>7.4%<br>6.8%<br>6.5%<br>5.4%<br>15.3%                                                                                                                                 | \$45,309<br><b>20</b><br>Number<br>1,001<br>945<br>869<br>804                                                                                                                                                                                                                                 | Percent<br>7.8%<br>7.3%<br>6.7%<br>6.2%<br>5.5%<br>15.5%                                                                                                                                 | \$51,652<br><b>20</b><br>Number<br>1,087<br>1,025<br>961<br>843                                                                                                                                                                                                                                                                                                                                                                                                                                                                                                                                                                                                                                                                                                                                                                                                                                                                                                                                                                                                                                                                                                                                                                                                                                                                                                                                                                                                                                                                                                                                                                                                                                                                                                                                                                                                                                                                                                                                                                                                                                                                                                                                                                                                                                                                                                                                                                                                                                                                                                                                                                                                                                                                                                                                                                                                                                                                                                                                                                                                                                                                                                                                | Percent<br>7.7%<br>7.3%<br>6.8%<br>6.0%<br>5.2%<br>15.7%                                                                                      |
| Per Capita Income<br>Population by Age<br>0 - 4<br>5 - 9<br>10 - 14<br>15 - 19<br>20 - 24                                                                                                                                                                            | Number<br>996<br>942<br>869<br>827<br>683<br>1,948<br>2,118                                                                                                                  | Percent<br>7.8%<br>7.4%<br>6.8%<br>6.5%<br>5.4%                                                                                                                                          | \$45,309<br>Number<br>1,001<br>945<br>869<br>804<br>713<br>2,003<br>2,083                                                                                                                                                                                                                     | Percent<br>7.8%<br>7.3%<br>6.7%<br>6.2%<br>5.5%<br>15.5%<br>16.2%                                                                                                                        | \$51,652<br>Number<br>1,087<br>1,025<br>961<br>843<br>725<br>2,199<br>2,215                                                                                                                                                                                                                                                                                                                                                                                                                                                                                                                                                                                                                                                                                                                                                                                                                                                                                                                                                                                                                                                                                                                                                                                                                                                                                                                                                                                                                                                                                                                                                                                                                                                                                                                                                                                                                                                                                                                                                                                                                                                                                                                                                                                                                                                                                                                                                                                                                                                                                                                                                                                                                                                                                                                                                                                                                                                                                                                                                                                                                                                                                                                    | Percent<br>7.7%<br>7.3%<br>6.8%<br>6.0%<br>5.2%<br>15.7%<br>15.8%                                                                             |
| Per Capita Income  Population by Age 0 - 4 5 - 9 10 - 14 15 - 19 20 - 24 25 - 34 35 - 44 45 - 54                                                                                                                                                                     | Number<br>996<br>942<br>869<br>827<br>683<br>1,948<br>2,118<br>2,188                                                                                                         | Percent<br>7.8%<br>7.4%<br>6.8%<br>6.5%<br>5.4%<br>15.3%<br>16.7%<br>17.2%                                                                                                               | \$45,309<br>Number<br>1,001<br>945<br>869<br>804<br>713<br>2,003<br>2,083<br>2,164                                                                                                                                                                                                            | Percent<br>7.8%<br>7.3%<br>6.7%<br>6.2%<br>5.5%<br>15.5%<br>16.2%<br>16.8%                                                                                                               | \$51,652<br>Number<br>1,087<br>1,025<br>961<br>843<br>725<br>2,199<br>2,215<br>2,202                                                                                                                                                                                                                                                                                                                                                                                                                                                                                                                                                                                                                                                                                                                                                                                                                                                                                                                                                                                                                                                                                                                                                                                                                                                                                                                                                                                                                                                                                                                                                                                                                                                                                                                                                                                                                                                                                                                                                                                                                                                                                                                                                                                                                                                                                                                                                                                                                                                                                                                                                                                                                                                                                                                                                                                                                                                                                                                                                                                                                                                                                                           | Percent<br>7.7%<br>7.3%<br>6.8%<br>6.0%<br>5.2%<br>15.7%<br>15.8%<br>15.7%                                                                    |
| Per Capita Income  Population by Age 0 - 4 5 - 9 10 - 14 15 - 19 20 - 24 25 - 34 35 - 44 45 - 54 55 - 64                                                                                                                                                             | Number<br>996<br>942<br>869<br>827<br>683<br>1,948<br>2,118<br>2,118<br>2,188<br>1,354                                                                                       | Percent<br>7.8%<br>7.4%<br>6.8%<br>6.5%<br>5.4%<br>15.3%<br>16.7%<br>17.2%<br>10.6%                                                                                                      | \$45,309<br>Number<br>1,001<br>945<br>869<br>804<br>713<br>2,003<br>2,083                                                                                                                                                                                                                     | Percent<br>7.8%<br>7.3%<br>6.7%<br>6.2%<br>5.5%<br>15.5%<br>16.2%<br>16.8%<br>11.2%                                                                                                      | \$51,652<br>Number<br>1,087<br>1,025<br>961<br>843<br>725<br>2,199<br>2,215<br>2,202<br>1,673                                                                                                                                                                                                                                                                                                                                                                                                                                                                                                                                                                                                                                                                                                                                                                                                                                                                                                                                                                                                                                                                                                                                                                                                                                                                                                                                                                                                                                                                                                                                                                                                                                                                                                                                                                                                                                                                                                                                                                                                                                                                                                                                                                                                                                                                                                                                                                                                                                                                                                                                                                                                                                                                                                                                                                                                                                                                                                                                                                                                                                                                                                  | Percent<br>7.7%<br>7.3%<br>6.8%<br>6.0%<br>5.2%<br>15.7%<br>15.8%<br>15.7%<br>11.9%                                                           |
| Per Capita Income  Population by Age 0 - 4 5 - 9 10 - 14 15 - 19 20 - 24 25 - 34 35 - 44 45 - 54 55 - 64 65 - 74                                                                                                                                                     | Number<br>996<br>942<br>869<br>827<br>683<br>1,948<br>2,118<br>2,118<br>2,188<br>1,354<br>522                                                                                | Percent<br>7.8%<br>7.4%<br>6.8%<br>6.5%<br>5.4%<br>15.3%<br>16.7%<br>17.2%<br>10.6%<br>4.1%                                                                                              | \$45,309<br>Number<br>1,001<br>945<br>869<br>804<br>713<br>2,003<br>2,003<br>2,083<br>2,164<br>1,447<br>574                                                                                                                                                                                   | Percent<br>7.8%<br>7.3%<br>6.7%<br>6.2%<br>5.5%<br>15.5%<br>16.2%<br>16.8%<br>11.2%<br>4.5%                                                                                              | \$51,652<br>Number<br>1,087<br>1,025<br>961<br>843<br>725<br>2,199<br>2,215<br>2,202<br>1,673<br>765                                                                                                                                                                                                                                                                                                                                                                                                                                                                                                                                                                                                                                                                                                                                                                                                                                                                                                                                                                                                                                                                                                                                                                                                                                                                                                                                                                                                                                                                                                                                                                                                                                                                                                                                                                                                                                                                                                                                                                                                                                                                                                                                                                                                                                                                                                                                                                                                                                                                                                                                                                                                                                                                                                                                                                                                                                                                                                                                                                                                                                                                                           | Percent<br>7.7%<br>7.3%<br>6.8%<br>6.0%<br>5.2%<br>15.7%<br>15.8%<br>15.7%<br>11.9%<br>5.4%                                                   |
| Per Capita Income  Population by Age  0 - 4  5 - 9  10 - 14  15 - 19  20 - 24  25 - 34  35 - 44  45 - 54  55 - 64  65 - 74  75 - 84                                                                                                                                  | Number<br>996<br>942<br>869<br>827<br>683<br>1,948<br>2,118<br>2,188<br>1,354<br>522<br>197                                                                                  | Percent<br>7.8%<br>7.4%<br>6.8%<br>6.5%<br>5.4%<br>15.3%<br>16.7%<br>17.2%<br>10.6%<br>4.1%<br>1.5%                                                                                      | \$45,309<br>Number<br>1,001<br>945<br>869<br>804<br>713<br>2,003<br>2,003<br>2,083<br>2,164<br>1,447<br>574<br>210                                                                                                                                                                            | Percent<br>7.8%<br>7.3%<br>6.7%<br>6.2%<br>5.5%<br>15.5%<br>16.2%<br>16.8%<br>11.2%<br>4.5%<br>1.6%                                                                                      | \$51,652<br>Number<br>1,087<br>1,025<br>961<br>843<br>725<br>2,199<br>2,215<br>2,202<br>1,673<br>765<br>251                                                                                                                                                                                                                                                                                                                                                                                                                                                                                                                                                                                                                                                                                                                                                                                                                                                                                                                                                                                                                                                                                                                                                                                                                                                                                                                                                                                                                                                                                                                                                                                                                                                                                                                                                                                                                                                                                                                                                                                                                                                                                                                                                                                                                                                                                                                                                                                                                                                                                                                                                                                                                                                                                                                                                                                                                                                                                                                                                                                                                                                                                    | Percent<br>7.7%<br>7.3%<br>6.8%<br>6.0%<br>5.2%<br>15.7%<br>15.8%<br>15.7%<br>11.9%<br>5.4%<br>1.8%                                           |
| Per Capita Income  Population by Age 0 - 4 5 - 9 10 - 14 15 - 19 20 - 24 25 - 34 35 - 44 45 - 54 55 - 64 65 - 74                                                                                                                                                     | Number<br>996<br>942<br>869<br>827<br>683<br>1,948<br>2,118<br>2,188<br>1,354<br>522<br>197<br>70                                                                            | Percent<br>7.8%<br>7.4%<br>6.8%<br>6.5%<br>5.4%<br>15.3%<br>16.7%<br>17.2%<br>10.6%<br>4.1%<br>1.5%<br>0.6%                                                                              | \$45,309<br>Number<br>1,001<br>945<br>869<br>804<br>713<br>2,003<br>2,003<br>2,083<br>2,164<br>1,447<br>574<br>210<br>80                                                                                                                                                                      | Percent<br>7.8%<br>7.3%<br>6.7%<br>6.2%<br>5.5%<br>15.5%<br>16.2%<br>16.8%<br>11.2%<br>4.5%<br>1.6%<br>0.6%                                                                              | \$51,652<br>Number<br>1,087<br>1,025<br>961<br>843<br>725<br>2,199<br>2,215<br>2,202<br>1,673<br>765<br>251<br>98                                                                                                                                                                                                                                                                                                                                                                                                                                                                                                                                                                                                                                                                                                                                                                                                                                                                                                                                                                                                                                                                                                                                                                                                                                                                                                                                                                                                                                                                                                                                                                                                                                                                                                                                                                                                                                                                                                                                                                                                                                                                                                                                                                                                                                                                                                                                                                                                                                                                                                                                                                                                                                                                                                                                                                                                                                                                                                                                                                                                                                                                              | Percent<br>7.7%<br>7.3%<br>6.8%<br>6.0%<br>5.2%<br>15.7%<br>15.8%<br>15.7%<br>11.9%<br>5.4%<br>1.8%<br>0.7%                                   |
| Per Capita Income  Population by Age  0 - 4  5 - 9  10 - 14  15 - 19  20 - 24  25 - 34  35 - 44  45 - 54  55 - 64  65 - 74  75 - 84  85+                                                                                                                             | Number<br>996<br>942<br>869<br>827<br>683<br>1,948<br>2,118<br>2,188<br>1,354<br>522<br>197<br>70<br><b>Census 20</b>                                                        | Percent<br>7.8%<br>7.4%<br>6.8%<br>6.5%<br>5.4%<br>15.3%<br>16.7%<br>17.2%<br>10.6%<br>4.1%<br>1.5%<br>0.6%                                                                              | \$45,309<br>Number<br>1,001<br>945<br>869<br>804<br>713<br>2,003<br>2,003<br>2,083<br>2,164<br>1,447<br>574<br>210<br>80<br>80                                                                                                                                                                | Percent<br>7.8%<br>7.3%<br>6.7%<br>6.2%<br>5.5%<br>15.5%<br>16.2%<br>16.8%<br>11.2%<br>4.5%<br>1.6%<br>0.6%                                                                              | \$51,652<br>Number<br>1,087<br>1,025<br>961<br>843<br>725<br>2,199<br>2,215<br>2,202<br>1,673<br>765<br>251<br>98                                                                                                                                                                                                                                                                                                                                                                                                                                                                                                                                                                                                                                                                                                                                                                                                                                                                                                                                                                                                                                                                                                                                                                                                                                                                                                                                                                                                                                                                                                                                                                                                                                                                                                                                                                                                                                                                                                                                                                                                                                                                                                                                                                                                                                                                                                                                                                                                                                                                                                                                                                                                                                                                                                                                                                                                                                                                                                                                                                                                                                                                              | Percent<br>7.7%<br>7.3%<br>6.8%<br>6.0%<br>5.2%<br>15.7%<br>15.8%<br>15.7%<br>11.9%<br>5.4%<br>1.8%<br>0.7%                                   |
| Per Capita Income  Population by Age  0 - 4  5 - 9  10 - 14  15 - 19  20 - 24  25 - 34  35 - 44  45 - 54  55 - 64  65 - 74  75 - 84  85+  Race and Ethnicity                                                                                                         | Number<br>996<br>942<br>869<br>827<br>683<br>1,948<br>2,118<br>2,188<br>1,354<br>522<br>197<br>70<br><b>Census 20</b><br>Number                                              | Percent<br>7.8%<br>7.4%<br>6.8%<br>6.5%<br>5.4%<br>15.3%<br>16.7%<br>17.2%<br>10.6%<br>4.1%<br>1.5%<br>0.6%<br><b>D10</b><br>Percent                                                     | \$45,309<br>Number<br>1,001<br>945<br>869<br>804<br>713<br>2,003<br>2,003<br>2,083<br>2,164<br>1,447<br>574<br>210<br>80<br>80<br>80<br>Number                                                                                                                                                | Percent<br>7.8%<br>7.3%<br>6.7%<br>6.2%<br>5.5%<br>15.5%<br>16.2%<br>16.8%<br>11.2%<br>4.5%<br>1.6%<br>0.6%<br>912<br>Percent                                                            | \$51,652<br>Number<br>1,087<br>1,025<br>961<br>843<br>725<br>2,199<br>2,215<br>2,202<br>1,673<br>765<br>251<br>98<br>251<br>98                                                                                                                                                                                                                                                                                                                                                                                                                                                                                                                                                                                                                                                                                                                                                                                                                                                                                                                                                                                                                                                                                                                                                                                                                                                                                                                                                                                                                                                                                                                                                                                                                                                                                                                                                                                                                                                                                                                                                                                                                                                                                                                                                                                                                                                                                                                                                                                                                                                                                                                                                                                                                                                                                                                                                                                                                                                                                                                                                                                                                                                                 | Percent<br>7.7%<br>6.8%<br>6.0%<br>5.2%<br>15.7%<br>15.8%<br>15.7%<br>11.9%<br>11.9%<br>1.8%<br>0.7%<br>0.7%<br>Percent                       |
| Per Capita Income  Population by Age  0 - 4  5 - 9  10 - 14  15 - 19  20 - 24  25 - 34  35 - 44  45 - 54  55 - 64  65 - 74  75 - 84  85+  Race and Ethnicity White Alone                                                                                             | Number<br>996<br>942<br>869<br>827<br>683<br>1,948<br>2,118<br>2,188<br>1,354<br>522<br>197<br>70<br><b>Census 20</b><br>Number<br>7,389                                     | Percent<br>7.8%<br>7.4%<br>6.8%<br>6.5%<br>5.4%<br>15.3%<br>16.7%<br>17.2%<br>10.6%<br>4.1%<br>1.5%<br>0.6%<br><b>D10</b><br>Percent<br>58.1%                                            | \$45,309<br>Number<br>1,001<br>945<br>869<br>804<br>713<br>2,003<br>2,003<br>2,083<br>2,164<br>1,447<br>574<br>210<br>80<br>20<br>Number<br>7,267                                                                                                                                             | Percent<br>7.8%<br>7.3%<br>6.7%<br>6.2%<br>5.5%<br>15.5%<br>16.2%<br>16.8%<br>11.2%<br>4.5%<br>1.6%<br>0.6%<br>912<br>Percent<br>56.4%                                                   | \$51,652<br>Number<br>1,087<br>1,025<br>961<br>843<br>725<br>2,199<br>2,215<br>2,202<br>1,673<br>765<br>251<br>98<br>251<br>98<br>26<br>Number<br>7,114                                                                                                                                                                                                                                                                                                                                                                                                                                                                                                                                                                                                                                                                                                                                                                                                                                                                                                                                                                                                                                                                                                                                                                                                                                                                                                                                                                                                                                                                                                                                                                                                                                                                                                                                                                                                                                                                                                                                                                                                                                                                                                                                                                                                                                                                                                                                                                                                                                                                                                                                                                                                                                                                                                                                                                                                                                                                                                                                                                                                                                        | Percent<br>7.7%<br>6.8%<br>6.0%<br>5.2%<br>15.7%<br>15.8%<br>15.7%<br>11.9%<br>5.4%<br>1.8%<br>0.7%<br>9017<br>Percent<br>50.7%               |
| Per Capita Income  Population by Age  0 - 4  5 - 9  10 - 14  15 - 19  20 - 24  25 - 34  35 - 44  45 - 54  55 - 64  65 - 74  75 - 84  85+  Race and Ethnicity  White Alone Black Alone                                                                                | Number<br>996<br>942<br>869<br>827<br>683<br>1,948<br>2,118<br>2,188<br>1,354<br>522<br>197<br>70<br><b>Census 20</b><br>Number<br>7,389<br>938                              | Percent<br>7.8%<br>7.4%<br>6.8%<br>6.5%<br>5.4%<br>15.3%<br>16.7%<br>17.2%<br>10.6%<br>4.1%<br>1.5%<br>0.6%<br>0.6%<br>Percent<br>58.1%<br>7.4%                                          | \$45,309<br>Number<br>1,001<br>945<br>869<br>804<br>713<br>2,003<br>2,003<br>2,003<br>2,083<br>2,164<br>1,447<br>574<br>210<br>80<br>20<br>Number<br>7,267<br>1,053                                                                                                                           | Percent<br>7.8%<br>7.3%<br>6.7%<br>6.2%<br>5.5%<br>15.5%<br>16.2%<br>16.8%<br>11.2%<br>4.5%<br>1.6%<br>0.6%<br>912<br>Percent<br>56.4%<br>8.2%                                           | \$51,652<br>Number<br>1,087<br>1,025<br>961<br>843<br>725<br>2,199<br>2,215<br>2,202<br>1,673<br>2,202<br>1,673<br>765<br>251<br>98<br>251<br>98<br>20<br>Number<br>7,114<br>1,350                                                                                                                                                                                                                                                                                                                                                                                                                                                                                                                                                                                                                                                                                                                                                                                                                                                                                                                                                                                                                                                                                                                                                                                                                                                                                                                                                                                                                                                                                                                                                                                                                                                                                                                                                                                                                                                                                                                                                                                                                                                                                                                                                                                                                                                                                                                                                                                                                                                                                                                                                                                                                                                                                                                                                                                                                                                                                                                                                                                                             | Percent<br>7.7%<br>6.8%<br>6.0%<br>5.2%<br>15.7%<br>15.8%<br>15.7%<br>11.9%<br>5.4%<br>0.7%<br>0.7%<br>Percent<br>50.7%<br>9.6%               |
| Per Capita Income  Population by Age  0 - 4  5 - 9  10 - 14  15 - 19  20 - 24  25 - 34  35 - 44  45 - 54  55 - 64  65 - 74  75 - 84  85+  Race and Ethnicity  White Alone Black Alone American Indian Alone                                                          | Number<br>996<br>942<br>869<br>827<br>683<br>1,948<br>2,118<br>2,188<br>1,354<br>522<br>197<br>70<br><b>Census 20</b><br>Number<br>7,389<br>938<br>63                        | Percent<br>7.8%<br>7.4%<br>6.8%<br>6.5%<br>5.4%<br>15.3%<br>16.7%<br>17.2%<br>10.6%<br>4.1%<br>1.5%<br>0.6%<br>Percent<br>58.1%<br>7.4%<br>0.5%                                          | \$45,309<br>Number<br>1,001<br>945<br>869<br>804<br>713<br>2,003<br>2,003<br>2,003<br>2,003<br>2,003<br>2,164<br>1,447<br>574<br>210<br>80<br>20<br>Number<br>7,267<br>1,053<br>65                                                                                                            | Percent<br>7.8%<br>7.3%<br>6.7%<br>6.2%<br>5.5%<br>15.5%<br>16.2%<br>16.8%<br>11.2%<br>4.5%<br>1.6%<br>0.6%<br>Percent<br>56.4%<br>8.2%<br>0.5%                                          | \$51,652<br>Number<br>1,087<br>1,025<br>961<br>843<br>725<br>2,199<br>2,215<br>2,202<br>1,673<br>2,202<br>1,673<br>2,51<br>98<br>251<br>98<br>251<br>98<br>251<br>98<br>251<br>98<br>251<br>98<br>251<br>98<br>251<br>98<br>251<br>98<br>251<br>98<br>251<br>98<br>251<br>98<br>251<br>98<br>255<br>251<br>98<br>255<br>251<br>255<br>251<br>255<br>255<br>255<br>255                                                                                                                                                                                                                                                                                                                                                                                                                                                                                                                                                                                                                                                                                                                                                                                                                                                                                                                                                                                                                                                                                                                                                                                                                                                                                                                                                                                                                                                                                                                                                                                                                                                                                                                                                                                                                                                                                                                                                                                                                                                                                                                                                                                                                                                                                                                                                                                                                                                                                                                                                                                                                                                                                                                                                                                                                          | Percent<br>7.7%<br>6.8%<br>6.0%<br>5.2%<br>15.7%<br>15.8%<br>15.7%<br>11.9%<br>5.4%<br>0.7%<br>Percent<br>50.7%<br>9.6%<br>0.6%               |
| Per Capita Income  Population by Age  0 - 4  5 - 9  10 - 14  15 - 19  20 - 24  25 - 34  35 - 44  45 - 54  55 - 64  65 - 74  75 - 84  85+  Race and Ethnicity  White Alone Black Alone American Indian Alone Asian Alone                                              | Number<br>996<br>942<br>869<br>827<br>683<br>1,948<br>2,118<br>2,188<br>1,354<br>522<br>197<br>70<br><b>Census 20</b><br>Number<br>7,389<br>938<br>63<br>2,355               | Percent<br>7.8%<br>7.4%<br>6.8%<br>6.5%<br>5.4%<br>15.3%<br>16.7%<br>17.2%<br>10.6%<br>4.1%<br>1.5%<br>0.6%<br>DIO<br>Percent<br>58.1%<br>7.4%<br>0.5%<br>18.5%                          | \$45,309<br>Number<br>1,001<br>945<br>869<br>804<br>713<br>2,003<br>2,083<br>2,083<br>2,164<br>1,447<br>574<br>210<br>80<br>20<br>Number<br>7,267<br>1,053<br>65<br>2,436                                                                                                                     | Percent<br>7.8%<br>7.3%<br>6.7%<br>6.2%<br>5.5%<br>15.5%<br>16.2%<br>16.8%<br>11.2%<br>4.5%<br>1.6%<br>0.6%<br>912<br>Percent<br>56.4%<br>8.2%<br>0.5%<br>18.9%                          | \$51,652<br>Number<br>1,087<br>1,025<br>961<br>843<br>725<br>2,199<br>2,215<br>2,202<br>1,673<br>765<br>251<br>98<br>251<br>98<br>26<br>Number<br>7,114<br>1,350<br>82<br>2,982                                                                                                                                                                                                                                                                                                                                                                                                                                                                                                                                                                                                                                                                                                                                                                                                                                                                                                                                                                                                                                                                                                                                                                                                                                                                                                                                                                                                                                                                                                                                                                                                                                                                                                                                                                                                                                                                                                                                                                                                                                                                                                                                                                                                                                                                                                                                                                                                                                                                                                                                                                                                                                                                                                                                                                                                                                                                                                                                                                                                                | Percent<br>7.7%<br>6.8%<br>6.0%<br>5.2%<br>15.7%<br>15.8%<br>15.7%<br>11.9%<br>5.4%<br>1.8%<br>0.7%<br>9.6%<br>9.6%<br>21.2%                  |
| Per Capita Income  Population by Age  0 - 4  5 - 9  10 - 14  15 - 19  20 - 24  25 - 34  35 - 44  45 - 54  55 - 64  65 - 74  75 - 84  85+  Race and Ethnicity  White Alone Black Alone American Indian Alone Asian Alone Pacific Islander Alone                       | Number<br>996<br>942<br>869<br>827<br>683<br>1,948<br>2,118<br>2,188<br>1,354<br>522<br>197<br>70<br><b>Census 20</b><br>Number<br>7,389<br>938<br>63<br>2,355<br>6          | Percent<br>7.8%<br>7.4%<br>6.8%<br>6.5%<br>5.4%<br>15.3%<br>16.7%<br>17.2%<br>10.6%<br>4.1%<br>1.5%<br>0.6%<br>0.6%<br>7.4%<br>58.1%<br>7.4%<br>0.5%<br>18.5%<br>0.0%                    | \$45,309<br>Number<br>1,001<br>945<br>869<br>804<br>713<br>2,003<br>2,083<br>2,083<br>2,083<br>2,083<br>2,164<br>1,447<br>574<br>210<br>80<br>20<br>Number<br>7,267<br>1,053<br>65<br>2,436<br>8                                                                                              | Percent<br>7.8%<br>7.3%<br>6.7%<br>6.2%<br>5.5%<br>15.5%<br>16.2%<br>16.8%<br>11.2%<br>4.5%<br>1.6%<br>0.6%<br>2012<br>Percent<br>56.4%<br>8.2%<br>0.5%<br>18.9%<br>0.1%                 | \$51,652<br>Number<br>1,087<br>1,025<br>961<br>843<br>725<br>2,199<br>2,215<br>2,202<br>1,673<br>2,202<br>1,673<br>2,202<br>1,673<br>2,202<br>1,673<br>2,202<br>2,202<br>2,202<br>1,673<br>2,202<br>2,202<br>1,673<br>2,202<br>2,202<br>1,673<br>2,202<br>2,202<br>2,202<br>2,202<br>2,202<br>2,202<br>2,202<br>2,202<br>2,202<br>2,202<br>2,202<br>2,202<br>2,202<br>2,202<br>2,202<br>2,202<br>2,202<br>2,202<br>2,202<br>2,202<br>2,202<br>2,202<br>2,202<br>2,202<br>2,202<br>2,202<br>2,202<br>2,202<br>2,202<br>2,202<br>2,202<br>2,202<br>2,202<br>2,202<br>2,202<br>2,202<br>2,202<br>2,202<br>2,202<br>2,202<br>2,202<br>2,202<br>2,202<br>2,202<br>2,202<br>2,202<br>2,202<br>2,202<br>2,202<br>2,202<br>2,202<br>2,202<br>2,202<br>2,202<br>2,203<br>2,202<br>2,202<br>2,202<br>2,202<br>2,202<br>2,202<br>2,202<br>2,202<br>2,202<br>2,202<br>2,202<br>2,202<br>2,202<br>2,202<br>2,202<br>2,202<br>2,202<br>2,202<br>2,202<br>2,202<br>2,202<br>2,202<br>2,202<br>2,202<br>2,202<br>2,202<br>2,202<br>2,202<br>2,202<br>2,202<br>2,202<br>2,202<br>2,202<br>2,202<br>2,202<br>2,202<br>2,202<br>2,202<br>2,202<br>2,202<br>2,202<br>2,202<br>2,202<br>2,202<br>2,202<br>2,202<br>2,202<br>2,202<br>2,202<br>2,202<br>2,202<br>2,202<br>2,202<br>2,202<br>2,202<br>2,202<br>2,202<br>2,202<br>2,202<br>2,202<br>2,202<br>2,202<br>2,202<br>2,202<br>2,202<br>2,202<br>2,202<br>2,202<br>2,202<br>2,202<br>2,202<br>2,202<br>2,202<br>2,202<br>2,202<br>2,202<br>2,202<br>2,202<br>2,202<br>2,202<br>2,202<br>2,202<br>2,202<br>2,202<br>2,202<br>2,202<br>2,202<br>2,202<br>2,202<br>2,202<br>2,202<br>2,202<br>2,202<br>2,202<br>2,202<br>2,202<br>2,202<br>2,202<br>2,202<br>2,202<br>2,202<br>2,202<br>2,202<br>2,202<br>2,202<br>2,202<br>2,202<br>2,202<br>2,202<br>2,202<br>2,202<br>2,202<br>2,202<br>2,202<br>2,202<br>2,202<br>2,202<br>2,202<br>2,202<br>2,202<br>2,202<br>2,202<br>2,202<br>2,202<br>2,202<br>2,202<br>2,202<br>2,202<br>2,202<br>2,202<br>2,202<br>2,202<br>2,202<br>2,202<br>2,202<br>2,202<br>2,202<br>2,202<br>2,202<br>2,202<br>2,202<br>2,202<br>2,202<br>2,202<br>2,202<br>2,202<br>2,202<br>2,202<br>2,202<br>2,202<br>2,202<br>2,202<br>2,202<br>2,202<br>2,202<br>2,202<br>2,202<br>2,202<br>2,202<br>2,202<br>2,202<br>2,202<br>2,202<br>2,202<br>2,202<br>2,202<br>2,202<br>2,202<br>2,202<br>2,202<br>2,202<br>2,202<br>2,202<br>2,202<br>2,202<br>2,202<br>2,202<br>2,202<br>2,202<br>2,202<br>2,202<br>2,202<br>2,202<br>2,202<br>2,202<br>2,202<br>2,202<br>2,202<br>2,202<br>2,202<br>2,202<br>2,202<br>2,202<br>2,202<br>2,202<br>2,202<br>2,202<br>2,202<br>2,202<br>2,202<br>2,202<br>2,202<br>2,202<br>2,202<br>2,202<br>2,202<br>2,202<br>2,202<br>2,202<br>2,202<br>2,202<br>2,202<br>2,202<br>2,202<br>2,202<br>2,202<br>2,202<br>2,202<br>2,202<br>2,202<br>2,202<br>2,202<br>2,202<br>2,202<br>2,202<br>2,202<br>2,202<br>2,202<br>2,202<br>2,202<br>2,202<br>2,202<br>2,202<br>2,202<br>2,202<br>2,202<br>2,202<br>2,202<br>2,202<br>2,202<br>2,202<br>2,202<br>2,202<br>2,202<br>2,202<br>2,202<br>2,202<br>2,202<br>2,202<br>2,202<br>2,202<br>2,202<br>2,202<br>2,202<br>2,202<br>2,202<br>2,202<br>2,202<br>2,202<br>2,2 | Percent<br>7.7%<br>6.8%<br>6.0%<br>5.2%<br>15.7%<br>15.8%<br>15.7%<br>11.9%<br>5.4%<br>1.8%<br>0.7%<br>9.6%<br>9.6%<br>0.6%<br>21.2%<br>0.1%  |
| Per Capita Income  Population by Age  0 - 4  5 - 9  10 - 14  15 - 19  20 - 24  25 - 34  35 - 44  45 - 54  55 - 64  65 - 74  75 - 84  85+  Race and Ethnicity  White Alone Black Alone American Indian Alone Asian Alone Pacific Islander Alone Some Other Race Alone | Number<br>996<br>942<br>869<br>827<br>683<br>1,948<br>2,118<br>2,188<br>1,354<br>522<br>197<br>70<br><b>Census 20</b><br>Number<br>7,389<br>938<br>63<br>2,355<br>6<br>1,407 | Percent<br>7.8%<br>7.4%<br>6.8%<br>6.5%<br>5.4%<br>15.3%<br>16.7%<br>17.2%<br>10.6%<br>4.1%<br>1.5%<br>0.6%<br>0.6%<br>DIO<br>Percent<br>58.1%<br>7.4%<br>0.5%<br>18.5%<br>0.0%<br>11.1% | \$45,309<br>Number<br>1,001<br>945<br>869<br>804<br>713<br>2,003<br>2,083<br>2,083<br>2,083<br>2,164<br>1,447<br>574<br>210<br>80<br>20<br>80<br>20<br>80<br>20<br>80<br>20<br>80<br>20<br>80<br>20<br>80<br>20<br>80<br>80<br>80<br>80<br>80<br>80<br>80<br>80<br>80<br>80<br>80<br>80<br>80 | Percent<br>7.8%<br>7.3%<br>6.7%<br>6.2%<br>5.5%<br>15.5%<br>16.2%<br>16.8%<br>11.2%<br>4.5%<br>1.6%<br>0.6%<br>0.6%<br>912<br>Percent<br>56.4%<br>8.2%<br>0.5%<br>18.9%<br>0.1%<br>11.5% | \$51,652<br>Number<br>1,087<br>1,025<br>961<br>843<br>725<br>2,199<br>2,215<br>2,202<br>1,673<br>765<br>251<br>98<br>26<br>Number<br>7,114<br>1,350<br>82<br>2,982<br>2,982<br>12                                                                                                                                                                                                                                                                                                                                                                                                                                                                                                                                                                                                                                                                                                                                                                                                                                                                                                                                                                                                                                                                                                                                                                                                                                                                                                                                                                                                                                                                                                                                                                                                                                                                                                                                                                                                                                                                                                                                                                                                                                                                                                                                                                                                                                                                                                                                                                                                                                                                                                                                                                                                                                                                                                                                                                                                                                                                                                                                                                                                              | Percent<br>7.7%<br>7.3%<br>6.8%<br>6.0%<br>5.2%<br>15.7%<br>15.8%<br>15.7%<br>11.9%<br>5.4%<br>0.7%<br>9.6%<br>0.6%<br>21.2%<br>0.1%<br>13.0% |
| Per Capita Income  Population by Age  0 - 4  5 - 9  10 - 14  15 - 19  20 - 24  25 - 34  35 - 44  45 - 54  55 - 64  65 - 74  75 - 84  85+  Race and Ethnicity  White Alone Black Alone American Indian Alone Asian Alone Pacific Islander Alone                       | Number<br>996<br>942<br>869<br>827<br>683<br>1,948<br>2,118<br>2,188<br>1,354<br>522<br>197<br>70<br><b>Census 20</b><br>Number<br>7,389<br>938<br>63<br>2,355<br>6          | Percent<br>7.8%<br>7.4%<br>6.8%<br>6.5%<br>5.4%<br>15.3%<br>16.7%<br>17.2%<br>10.6%<br>4.1%<br>1.5%<br>0.6%<br>0.6%<br>7.4%<br>58.1%<br>7.4%<br>0.5%<br>18.5%<br>0.0%                    | \$45,309<br>Number<br>1,001<br>945<br>869<br>804<br>713<br>2,003<br>2,083<br>2,083<br>2,083<br>2,083<br>2,164<br>1,447<br>574<br>210<br>80<br>20<br>Number<br>7,267<br>1,053<br>65<br>2,436<br>8                                                                                              | Percent<br>7.8%<br>7.3%<br>6.7%<br>6.2%<br>5.5%<br>15.5%<br>16.2%<br>16.8%<br>11.2%<br>4.5%<br>1.6%<br>0.6%<br>2012<br>Percent<br>56.4%<br>8.2%<br>0.5%<br>18.9%<br>0.1%                 | \$51,652<br>Number<br>1,087<br>1,025<br>961<br>843<br>725<br>2,199<br>2,215<br>2,202<br>1,673<br>2,202<br>1,673<br>2,202<br>1,673<br>2,202<br>1,673<br>2,202<br>2,202<br>2,202<br>1,673<br>2,202<br>2,202<br>1,673<br>2,202<br>2,202<br>1,673<br>2,202<br>2,202<br>2,202<br>2,202<br>2,202<br>2,202<br>2,202<br>2,202<br>2,202<br>2,202<br>2,202<br>2,202<br>2,202<br>2,202<br>2,202<br>2,202<br>2,202<br>2,202<br>2,202<br>2,202<br>2,202<br>2,202<br>2,202<br>2,202<br>2,202<br>2,202<br>2,202<br>2,202<br>2,202<br>2,202<br>2,202<br>2,202<br>2,202<br>2,202<br>2,202<br>2,202<br>2,202<br>2,202<br>2,202<br>2,202<br>2,202<br>2,202<br>2,202<br>2,202<br>2,202<br>2,202<br>2,202<br>2,202<br>2,202<br>2,202<br>2,202<br>2,202<br>2,202<br>2,202<br>2,203<br>2,202<br>2,202<br>2,202<br>2,202<br>2,202<br>2,202<br>2,202<br>2,202<br>2,202<br>2,202<br>2,202<br>2,202<br>2,202<br>2,202<br>2,202<br>2,202<br>2,202<br>2,202<br>2,202<br>2,202<br>2,202<br>2,202<br>2,202<br>2,202<br>2,202<br>2,202<br>2,202<br>2,202<br>2,202<br>2,202<br>2,202<br>2,202<br>2,202<br>2,202<br>2,202<br>2,202<br>2,202<br>2,202<br>2,202<br>2,202<br>2,202<br>2,202<br>2,202<br>2,202<br>2,202<br>2,202<br>2,202<br>2,202<br>2,202<br>2,202<br>2,202<br>2,202<br>2,202<br>2,202<br>2,202<br>2,202<br>2,202<br>2,202<br>2,202<br>2,202<br>2,202<br>2,202<br>2,202<br>2,202<br>2,202<br>2,202<br>2,202<br>2,202<br>2,202<br>2,202<br>2,202<br>2,202<br>2,202<br>2,202<br>2,202<br>2,202<br>2,202<br>2,202<br>2,202<br>2,202<br>2,202<br>2,202<br>2,202<br>2,202<br>2,202<br>2,202<br>2,202<br>2,202<br>2,202<br>2,202<br>2,202<br>2,202<br>2,202<br>2,202<br>2,202<br>2,202<br>2,202<br>2,202<br>2,202<br>2,202<br>2,202<br>2,202<br>2,202<br>2,202<br>2,202<br>2,202<br>2,202<br>2,202<br>2,202<br>2,202<br>2,202<br>2,202<br>2,202<br>2,202<br>2,202<br>2,202<br>2,202<br>2,202<br>2,202<br>2,202<br>2,202<br>2,202<br>2,202<br>2,202<br>2,202<br>2,202<br>2,202<br>2,202<br>2,202<br>2,202<br>2,202<br>2,202<br>2,202<br>2,202<br>2,202<br>2,202<br>2,202<br>2,202<br>2,202<br>2,202<br>2,202<br>2,202<br>2,202<br>2,202<br>2,202<br>2,202<br>2,202<br>2,202<br>2,202<br>2,202<br>2,202<br>2,202<br>2,202<br>2,202<br>2,202<br>2,202<br>2,202<br>2,202<br>2,202<br>2,202<br>2,202<br>2,202<br>2,202<br>2,202<br>2,202<br>2,202<br>2,202<br>2,202<br>2,202<br>2,202<br>2,202<br>2,202<br>2,202<br>2,202<br>2,202<br>2,202<br>2,202<br>2,202<br>2,202<br>2,202<br>2,202<br>2,202<br>2,202<br>2,202<br>2,202<br>2,202<br>2,202<br>2,202<br>2,202<br>2,202<br>2,202<br>2,202<br>2,202<br>2,202<br>2,202<br>2,202<br>2,202<br>2,202<br>2,202<br>2,202<br>2,202<br>2,202<br>2,202<br>2,202<br>2,202<br>2,202<br>2,202<br>2,202<br>2,202<br>2,202<br>2,202<br>2,202<br>2,202<br>2,202<br>2,202<br>2,202<br>2,202<br>2,202<br>2,202<br>2,202<br>2,202<br>2,202<br>2,202<br>2,202<br>2,202<br>2,202<br>2,202<br>2,202<br>2,202<br>2,202<br>2,202<br>2,202<br>2,202<br>2,202<br>2,202<br>2,202<br>2,202<br>2,202<br>2,202<br>2,202<br>2,202<br>2,202<br>2,202<br>2,202<br>2,202<br>2,202<br>2,202<br>2,202<br>2,202<br>2,202<br>2,202<br>2,202<br>2,202<br>2,202<br>2,202<br>2,202<br>2,202<br>2,202<br>2,202<br>2,2 | Percent<br>7.7%<br>6.8%<br>6.0%<br>5.2%<br>15.7%<br>15.8%<br>15.7%<br>11.9%<br>5.4%<br>1.8%<br>0.7%<br>9.6%<br>9.6%<br>0.6%<br>21.2%<br>0.1%  |
| Per Capita Income  Population by Age  0 - 4  5 - 9  10 - 14  15 - 19  20 - 24  25 - 34  35 - 44  45 - 54  55 - 64  65 - 74  75 - 84  85+  Race and Ethnicity  White Alone Black Alone American Indian Alone Asian Alone Pacific Islander Alone Some Other Race Alone | Number<br>996<br>942<br>869<br>827<br>683<br>1,948<br>2,118<br>2,188<br>1,354<br>522<br>197<br>70<br><b>Census 20</b><br>Number<br>7,389<br>938<br>63<br>2,355<br>6<br>1,407 | Percent<br>7.8%<br>7.4%<br>6.8%<br>6.5%<br>5.4%<br>15.3%<br>16.7%<br>17.2%<br>10.6%<br>4.1%<br>1.5%<br>0.6%<br>0.6%<br>DIO<br>Percent<br>58.1%<br>7.4%<br>0.5%<br>18.5%<br>0.0%<br>11.1% | \$45,309<br>Number<br>1,001<br>945<br>869<br>804<br>713<br>2,003<br>2,083<br>2,083<br>2,083<br>2,164<br>1,447<br>574<br>210<br>80<br>20<br>80<br>20<br>80<br>20<br>80<br>20<br>80<br>20<br>80<br>20<br>80<br>20<br>80<br>80<br>80<br>80<br>80<br>80<br>80<br>80<br>80<br>80<br>80<br>80<br>80 | Percent<br>7.8%<br>7.3%<br>6.7%<br>6.2%<br>5.5%<br>15.5%<br>16.2%<br>16.8%<br>11.2%<br>4.5%<br>1.6%<br>0.6%<br>0.6%<br>912<br>Percent<br>56.4%<br>8.2%<br>0.5%<br>18.9%<br>0.1%<br>11.5% | \$51,652<br>Number<br>1,087<br>1,025<br>961<br>843<br>725<br>2,199<br>2,215<br>2,202<br>1,673<br>765<br>251<br>98<br>26<br>Number<br>7,114<br>1,350<br>82<br>2,982<br>2,982<br>12                                                                                                                                                                                                                                                                                                                                                                                                                                                                                                                                                                                                                                                                                                                                                                                                                                                                                                                                                                                                                                                                                                                                                                                                                                                                                                                                                                                                                                                                                                                                                                                                                                                                                                                                                                                                                                                                                                                                                                                                                                                                                                                                                                                                                                                                                                                                                                                                                                                                                                                                                                                                                                                                                                                                                                                                                                                                                                                                                                                                              | Percent<br>7.7%<br>7.3%<br>6.8%<br>6.0%<br>5.2%<br>15.7%<br>15.8%<br>15.7%<br>11.9%<br>5.4%<br>0.7%<br>9.6%<br>0.6%<br>21.2%<br>0.1%<br>13.0% |