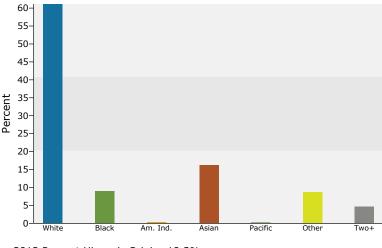

Sugarland Crossing

47100 Community Plz, Sterling, VA 20164-1826 Ring: 1 mile radius RVM - Turnpike

Latitude: 39.01431 Longitude: -77.37566

| Summary                                                                                                                                                                                                                                                              | Cei                                                                                                                                                                          | nsus 2010                                                                                                                                                                                |                                                                                                                                                                                                                                                                                               | 2012                                                                                                                                                                                     |                                                                                                                                                                                                                                                                                                                                                                                                                                                                                                                                                                                                                                                                                                                                                                                                                                                                                                                                                                                                                                                                                                                                                                                                                                                                                                                                                                                                                                                                                                                                                                                                                                                                                                                                                                                                                                                                                                                                                                                                                                                                                                                                                                                                                                                                                                                                                                                                                                                                                                                                                                                                                                                                                                                                                                                                                                                                                                                                                                                                                                                                                                                                                                                                | 2017                                                                                                                                          |
|----------------------------------------------------------------------------------------------------------------------------------------------------------------------------------------------------------------------------------------------------------------------|------------------------------------------------------------------------------------------------------------------------------------------------------------------------------|------------------------------------------------------------------------------------------------------------------------------------------------------------------------------------------|-----------------------------------------------------------------------------------------------------------------------------------------------------------------------------------------------------------------------------------------------------------------------------------------------|------------------------------------------------------------------------------------------------------------------------------------------------------------------------------------------|------------------------------------------------------------------------------------------------------------------------------------------------------------------------------------------------------------------------------------------------------------------------------------------------------------------------------------------------------------------------------------------------------------------------------------------------------------------------------------------------------------------------------------------------------------------------------------------------------------------------------------------------------------------------------------------------------------------------------------------------------------------------------------------------------------------------------------------------------------------------------------------------------------------------------------------------------------------------------------------------------------------------------------------------------------------------------------------------------------------------------------------------------------------------------------------------------------------------------------------------------------------------------------------------------------------------------------------------------------------------------------------------------------------------------------------------------------------------------------------------------------------------------------------------------------------------------------------------------------------------------------------------------------------------------------------------------------------------------------------------------------------------------------------------------------------------------------------------------------------------------------------------------------------------------------------------------------------------------------------------------------------------------------------------------------------------------------------------------------------------------------------------------------------------------------------------------------------------------------------------------------------------------------------------------------------------------------------------------------------------------------------------------------------------------------------------------------------------------------------------------------------------------------------------------------------------------------------------------------------------------------------------------------------------------------------------------------------------------------------------------------------------------------------------------------------------------------------------------------------------------------------------------------------------------------------------------------------------------------------------------------------------------------------------------------------------------------------------------------------------------------------------------------------------------------------------|-----------------------------------------------------------------------------------------------------------------------------------------------|
| Population                                                                                                                                                                                                                                                           |                                                                                                                                                                              | 12,714                                                                                                                                                                                   |                                                                                                                                                                                                                                                                                               | 12,894                                                                                                                                                                                   |                                                                                                                                                                                                                                                                                                                                                                                                                                                                                                                                                                                                                                                                                                                                                                                                                                                                                                                                                                                                                                                                                                                                                                                                                                                                                                                                                                                                                                                                                                                                                                                                                                                                                                                                                                                                                                                                                                                                                                                                                                                                                                                                                                                                                                                                                                                                                                                                                                                                                                                                                                                                                                                                                                                                                                                                                                                                                                                                                                                                                                                                                                                                                                                                | 14,043                                                                                                                                        |
| Households                                                                                                                                                                                                                                                           |                                                                                                                                                                              | 4,110                                                                                                                                                                                    |                                                                                                                                                                                                                                                                                               | 4,218                                                                                                                                                                                    |                                                                                                                                                                                                                                                                                                                                                                                                                                                                                                                                                                                                                                                                                                                                                                                                                                                                                                                                                                                                                                                                                                                                                                                                                                                                                                                                                                                                                                                                                                                                                                                                                                                                                                                                                                                                                                                                                                                                                                                                                                                                                                                                                                                                                                                                                                                                                                                                                                                                                                                                                                                                                                                                                                                                                                                                                                                                                                                                                                                                                                                                                                                                                                                                | 4,549                                                                                                                                         |
| Families                                                                                                                                                                                                                                                             |                                                                                                                                                                              | 3,192                                                                                                                                                                                    |                                                                                                                                                                                                                                                                                               | 3,253                                                                                                                                                                                    |                                                                                                                                                                                                                                                                                                                                                                                                                                                                                                                                                                                                                                                                                                                                                                                                                                                                                                                                                                                                                                                                                                                                                                                                                                                                                                                                                                                                                                                                                                                                                                                                                                                                                                                                                                                                                                                                                                                                                                                                                                                                                                                                                                                                                                                                                                                                                                                                                                                                                                                                                                                                                                                                                                                                                                                                                                                                                                                                                                                                                                                                                                                                                                                                | 3,511                                                                                                                                         |
| Average Household Size                                                                                                                                                                                                                                               |                                                                                                                                                                              | 3.09                                                                                                                                                                                     |                                                                                                                                                                                                                                                                                               | 3.06                                                                                                                                                                                     |                                                                                                                                                                                                                                                                                                                                                                                                                                                                                                                                                                                                                                                                                                                                                                                                                                                                                                                                                                                                                                                                                                                                                                                                                                                                                                                                                                                                                                                                                                                                                                                                                                                                                                                                                                                                                                                                                                                                                                                                                                                                                                                                                                                                                                                                                                                                                                                                                                                                                                                                                                                                                                                                                                                                                                                                                                                                                                                                                                                                                                                                                                                                                                                                | 3.09                                                                                                                                          |
| Owner Occupied Housing Units                                                                                                                                                                                                                                         |                                                                                                                                                                              | 3,314                                                                                                                                                                                    |                                                                                                                                                                                                                                                                                               | 3,296                                                                                                                                                                                    |                                                                                                                                                                                                                                                                                                                                                                                                                                                                                                                                                                                                                                                                                                                                                                                                                                                                                                                                                                                                                                                                                                                                                                                                                                                                                                                                                                                                                                                                                                                                                                                                                                                                                                                                                                                                                                                                                                                                                                                                                                                                                                                                                                                                                                                                                                                                                                                                                                                                                                                                                                                                                                                                                                                                                                                                                                                                                                                                                                                                                                                                                                                                                                                                | 3,589                                                                                                                                         |
| Renter Occupied Housing Units                                                                                                                                                                                                                                        |                                                                                                                                                                              | 796                                                                                                                                                                                      |                                                                                                                                                                                                                                                                                               | 922                                                                                                                                                                                      |                                                                                                                                                                                                                                                                                                                                                                                                                                                                                                                                                                                                                                                                                                                                                                                                                                                                                                                                                                                                                                                                                                                                                                                                                                                                                                                                                                                                                                                                                                                                                                                                                                                                                                                                                                                                                                                                                                                                                                                                                                                                                                                                                                                                                                                                                                                                                                                                                                                                                                                                                                                                                                                                                                                                                                                                                                                                                                                                                                                                                                                                                                                                                                                                | 960                                                                                                                                           |
| Median Age                                                                                                                                                                                                                                                           |                                                                                                                                                                              | 35.4                                                                                                                                                                                     |                                                                                                                                                                                                                                                                                               | 35.5                                                                                                                                                                                     |                                                                                                                                                                                                                                                                                                                                                                                                                                                                                                                                                                                                                                                                                                                                                                                                                                                                                                                                                                                                                                                                                                                                                                                                                                                                                                                                                                                                                                                                                                                                                                                                                                                                                                                                                                                                                                                                                                                                                                                                                                                                                                                                                                                                                                                                                                                                                                                                                                                                                                                                                                                                                                                                                                                                                                                                                                                                                                                                                                                                                                                                                                                                                                                                | 35.8                                                                                                                                          |
| Trends: 2012 - 2017 Annual Rate                                                                                                                                                                                                                                      |                                                                                                                                                                              | Area                                                                                                                                                                                     |                                                                                                                                                                                                                                                                                               | State                                                                                                                                                                                    |                                                                                                                                                                                                                                                                                                                                                                                                                                                                                                                                                                                                                                                                                                                                                                                                                                                                                                                                                                                                                                                                                                                                                                                                                                                                                                                                                                                                                                                                                                                                                                                                                                                                                                                                                                                                                                                                                                                                                                                                                                                                                                                                                                                                                                                                                                                                                                                                                                                                                                                                                                                                                                                                                                                                                                                                                                                                                                                                                                                                                                                                                                                                                                                                | National                                                                                                                                      |
| Population                                                                                                                                                                                                                                                           |                                                                                                                                                                              | 1.72%                                                                                                                                                                                    |                                                                                                                                                                                                                                                                                               | 0.87%                                                                                                                                                                                    |                                                                                                                                                                                                                                                                                                                                                                                                                                                                                                                                                                                                                                                                                                                                                                                                                                                                                                                                                                                                                                                                                                                                                                                                                                                                                                                                                                                                                                                                                                                                                                                                                                                                                                                                                                                                                                                                                                                                                                                                                                                                                                                                                                                                                                                                                                                                                                                                                                                                                                                                                                                                                                                                                                                                                                                                                                                                                                                                                                                                                                                                                                                                                                                                | 0.68%                                                                                                                                         |
| Households                                                                                                                                                                                                                                                           |                                                                                                                                                                              | 1.52%                                                                                                                                                                                    |                                                                                                                                                                                                                                                                                               | 0.91%                                                                                                                                                                                    |                                                                                                                                                                                                                                                                                                                                                                                                                                                                                                                                                                                                                                                                                                                                                                                                                                                                                                                                                                                                                                                                                                                                                                                                                                                                                                                                                                                                                                                                                                                                                                                                                                                                                                                                                                                                                                                                                                                                                                                                                                                                                                                                                                                                                                                                                                                                                                                                                                                                                                                                                                                                                                                                                                                                                                                                                                                                                                                                                                                                                                                                                                                                                                                                | 0.74%                                                                                                                                         |
| Families                                                                                                                                                                                                                                                             |                                                                                                                                                                              | 1.54%                                                                                                                                                                                    |                                                                                                                                                                                                                                                                                               | 0.94%                                                                                                                                                                                    |                                                                                                                                                                                                                                                                                                                                                                                                                                                                                                                                                                                                                                                                                                                                                                                                                                                                                                                                                                                                                                                                                                                                                                                                                                                                                                                                                                                                                                                                                                                                                                                                                                                                                                                                                                                                                                                                                                                                                                                                                                                                                                                                                                                                                                                                                                                                                                                                                                                                                                                                                                                                                                                                                                                                                                                                                                                                                                                                                                                                                                                                                                                                                                                                | 0.72%                                                                                                                                         |
| Owner HHs                                                                                                                                                                                                                                                            |                                                                                                                                                                              | 1.72%                                                                                                                                                                                    |                                                                                                                                                                                                                                                                                               | 1.04%                                                                                                                                                                                    |                                                                                                                                                                                                                                                                                                                                                                                                                                                                                                                                                                                                                                                                                                                                                                                                                                                                                                                                                                                                                                                                                                                                                                                                                                                                                                                                                                                                                                                                                                                                                                                                                                                                                                                                                                                                                                                                                                                                                                                                                                                                                                                                                                                                                                                                                                                                                                                                                                                                                                                                                                                                                                                                                                                                                                                                                                                                                                                                                                                                                                                                                                                                                                                                | 0.91%                                                                                                                                         |
| Median Household Income                                                                                                                                                                                                                                              |                                                                                                                                                                              | 1.68%                                                                                                                                                                                    |                                                                                                                                                                                                                                                                                               | 2.92%                                                                                                                                                                                    |                                                                                                                                                                                                                                                                                                                                                                                                                                                                                                                                                                                                                                                                                                                                                                                                                                                                                                                                                                                                                                                                                                                                                                                                                                                                                                                                                                                                                                                                                                                                                                                                                                                                                                                                                                                                                                                                                                                                                                                                                                                                                                                                                                                                                                                                                                                                                                                                                                                                                                                                                                                                                                                                                                                                                                                                                                                                                                                                                                                                                                                                                                                                                                                                | 2.55%                                                                                                                                         |
|                                                                                                                                                                                                                                                                      |                                                                                                                                                                              |                                                                                                                                                                                          | 20                                                                                                                                                                                                                                                                                            | 12                                                                                                                                                                                       | 20                                                                                                                                                                                                                                                                                                                                                                                                                                                                                                                                                                                                                                                                                                                                                                                                                                                                                                                                                                                                                                                                                                                                                                                                                                                                                                                                                                                                                                                                                                                                                                                                                                                                                                                                                                                                                                                                                                                                                                                                                                                                                                                                                                                                                                                                                                                                                                                                                                                                                                                                                                                                                                                                                                                                                                                                                                                                                                                                                                                                                                                                                                                                                                                             | 017                                                                                                                                           |
| Households by Income                                                                                                                                                                                                                                                 |                                                                                                                                                                              |                                                                                                                                                                                          | Number                                                                                                                                                                                                                                                                                        | Percent                                                                                                                                                                                  | Number                                                                                                                                                                                                                                                                                                                                                                                                                                                                                                                                                                                                                                                                                                                                                                                                                                                                                                                                                                                                                                                                                                                                                                                                                                                                                                                                                                                                                                                                                                                                                                                                                                                                                                                                                                                                                                                                                                                                                                                                                                                                                                                                                                                                                                                                                                                                                                                                                                                                                                                                                                                                                                                                                                                                                                                                                                                                                                                                                                                                                                                                                                                                                                                         | Percent                                                                                                                                       |
| <\$15,000                                                                                                                                                                                                                                                            |                                                                                                                                                                              |                                                                                                                                                                                          | 98                                                                                                                                                                                                                                                                                            | 2.3%                                                                                                                                                                                     | 97                                                                                                                                                                                                                                                                                                                                                                                                                                                                                                                                                                                                                                                                                                                                                                                                                                                                                                                                                                                                                                                                                                                                                                                                                                                                                                                                                                                                                                                                                                                                                                                                                                                                                                                                                                                                                                                                                                                                                                                                                                                                                                                                                                                                                                                                                                                                                                                                                                                                                                                                                                                                                                                                                                                                                                                                                                                                                                                                                                                                                                                                                                                                                                                             | 2.1%                                                                                                                                          |
| \$15,000 - \$24,999                                                                                                                                                                                                                                                  |                                                                                                                                                                              |                                                                                                                                                                                          | 95                                                                                                                                                                                                                                                                                            | 2.3%                                                                                                                                                                                     | 72                                                                                                                                                                                                                                                                                                                                                                                                                                                                                                                                                                                                                                                                                                                                                                                                                                                                                                                                                                                                                                                                                                                                                                                                                                                                                                                                                                                                                                                                                                                                                                                                                                                                                                                                                                                                                                                                                                                                                                                                                                                                                                                                                                                                                                                                                                                                                                                                                                                                                                                                                                                                                                                                                                                                                                                                                                                                                                                                                                                                                                                                                                                                                                                             | 1.6%                                                                                                                                          |
| \$25,000 - \$34,999                                                                                                                                                                                                                                                  |                                                                                                                                                                              |                                                                                                                                                                                          | 104                                                                                                                                                                                                                                                                                           | 2.5%                                                                                                                                                                                     | 82                                                                                                                                                                                                                                                                                                                                                                                                                                                                                                                                                                                                                                                                                                                                                                                                                                                                                                                                                                                                                                                                                                                                                                                                                                                                                                                                                                                                                                                                                                                                                                                                                                                                                                                                                                                                                                                                                                                                                                                                                                                                                                                                                                                                                                                                                                                                                                                                                                                                                                                                                                                                                                                                                                                                                                                                                                                                                                                                                                                                                                                                                                                                                                                             | 1.8%                                                                                                                                          |
| \$35,000 - \$49,999                                                                                                                                                                                                                                                  |                                                                                                                                                                              |                                                                                                                                                                                          | 225                                                                                                                                                                                                                                                                                           | 5.3%                                                                                                                                                                                     | 187                                                                                                                                                                                                                                                                                                                                                                                                                                                                                                                                                                                                                                                                                                                                                                                                                                                                                                                                                                                                                                                                                                                                                                                                                                                                                                                                                                                                                                                                                                                                                                                                                                                                                                                                                                                                                                                                                                                                                                                                                                                                                                                                                                                                                                                                                                                                                                                                                                                                                                                                                                                                                                                                                                                                                                                                                                                                                                                                                                                                                                                                                                                                                                                            | 4.1%                                                                                                                                          |
| \$50,000 - \$74,999                                                                                                                                                                                                                                                  |                                                                                                                                                                              |                                                                                                                                                                                          | 565                                                                                                                                                                                                                                                                                           | 13.4%                                                                                                                                                                                    | 500                                                                                                                                                                                                                                                                                                                                                                                                                                                                                                                                                                                                                                                                                                                                                                                                                                                                                                                                                                                                                                                                                                                                                                                                                                                                                                                                                                                                                                                                                                                                                                                                                                                                                                                                                                                                                                                                                                                                                                                                                                                                                                                                                                                                                                                                                                                                                                                                                                                                                                                                                                                                                                                                                                                                                                                                                                                                                                                                                                                                                                                                                                                                                                                            | 11.0%                                                                                                                                         |
| \$75,000 - \$99,999                                                                                                                                                                                                                                                  |                                                                                                                                                                              |                                                                                                                                                                                          | 662                                                                                                                                                                                                                                                                                           | 15.7%                                                                                                                                                                                    | 763                                                                                                                                                                                                                                                                                                                                                                                                                                                                                                                                                                                                                                                                                                                                                                                                                                                                                                                                                                                                                                                                                                                                                                                                                                                                                                                                                                                                                                                                                                                                                                                                                                                                                                                                                                                                                                                                                                                                                                                                                                                                                                                                                                                                                                                                                                                                                                                                                                                                                                                                                                                                                                                                                                                                                                                                                                                                                                                                                                                                                                                                                                                                                                                            | 16.8%                                                                                                                                         |
| \$100,000 - \$149,999                                                                                                                                                                                                                                                |                                                                                                                                                                              |                                                                                                                                                                                          | 1,002                                                                                                                                                                                                                                                                                         | 23.8%                                                                                                                                                                                    | 1,018                                                                                                                                                                                                                                                                                                                                                                                                                                                                                                                                                                                                                                                                                                                                                                                                                                                                                                                                                                                                                                                                                                                                                                                                                                                                                                                                                                                                                                                                                                                                                                                                                                                                                                                                                                                                                                                                                                                                                                                                                                                                                                                                                                                                                                                                                                                                                                                                                                                                                                                                                                                                                                                                                                                                                                                                                                                                                                                                                                                                                                                                                                                                                                                          | 22.4%                                                                                                                                         |
| \$150,000 - \$199,999                                                                                                                                                                                                                                                |                                                                                                                                                                              |                                                                                                                                                                                          | 761                                                                                                                                                                                                                                                                                           | 18.0%                                                                                                                                                                                    | 1,018                                                                                                                                                                                                                                                                                                                                                                                                                                                                                                                                                                                                                                                                                                                                                                                                                                                                                                                                                                                                                                                                                                                                                                                                                                                                                                                                                                                                                                                                                                                                                                                                                                                                                                                                                                                                                                                                                                                                                                                                                                                                                                                                                                                                                                                                                                                                                                                                                                                                                                                                                                                                                                                                                                                                                                                                                                                                                                                                                                                                                                                                                                                                                                                          | 22.4%                                                                                                                                         |
| \$200,000+                                                                                                                                                                                                                                                           |                                                                                                                                                                              |                                                                                                                                                                                          | 707                                                                                                                                                                                                                                                                                           | 16.8%                                                                                                                                                                                    | 812                                                                                                                                                                                                                                                                                                                                                                                                                                                                                                                                                                                                                                                                                                                                                                                                                                                                                                                                                                                                                                                                                                                                                                                                                                                                                                                                                                                                                                                                                                                                                                                                                                                                                                                                                                                                                                                                                                                                                                                                                                                                                                                                                                                                                                                                                                                                                                                                                                                                                                                                                                                                                                                                                                                                                                                                                                                                                                                                                                                                                                                                                                                                                                                            | 17.9%                                                                                                                                         |
|                                                                                                                                                                                                                                                                      |                                                                                                                                                                              |                                                                                                                                                                                          |                                                                                                                                                                                                                                                                                               |                                                                                                                                                                                          |                                                                                                                                                                                                                                                                                                                                                                                                                                                                                                                                                                                                                                                                                                                                                                                                                                                                                                                                                                                                                                                                                                                                                                                                                                                                                                                                                                                                                                                                                                                                                                                                                                                                                                                                                                                                                                                                                                                                                                                                                                                                                                                                                                                                                                                                                                                                                                                                                                                                                                                                                                                                                                                                                                                                                                                                                                                                                                                                                                                                                                                                                                                                                                                                |                                                                                                                                               |
| Median Household Income                                                                                                                                                                                                                                              |                                                                                                                                                                              |                                                                                                                                                                                          | \$113,082                                                                                                                                                                                                                                                                                     |                                                                                                                                                                                          | \$122,891                                                                                                                                                                                                                                                                                                                                                                                                                                                                                                                                                                                                                                                                                                                                                                                                                                                                                                                                                                                                                                                                                                                                                                                                                                                                                                                                                                                                                                                                                                                                                                                                                                                                                                                                                                                                                                                                                                                                                                                                                                                                                                                                                                                                                                                                                                                                                                                                                                                                                                                                                                                                                                                                                                                                                                                                                                                                                                                                                                                                                                                                                                                                                                                      |                                                                                                                                               |
|                                                                                                                                                                                                                                                                      |                                                                                                                                                                              |                                                                                                                                                                                          |                                                                                                                                                                                                                                                                                               |                                                                                                                                                                                          | #1E0.000                                                                                                                                                                                                                                                                                                                                                                                                                                                                                                                                                                                                                                                                                                                                                                                                                                                                                                                                                                                                                                                                                                                                                                                                                                                                                                                                                                                                                                                                                                                                                                                                                                                                                                                                                                                                                                                                                                                                                                                                                                                                                                                                                                                                                                                                                                                                                                                                                                                                                                                                                                                                                                                                                                                                                                                                                                                                                                                                                                                                                                                                                                                                                                                       |                                                                                                                                               |
| Average Household Income                                                                                                                                                                                                                                             |                                                                                                                                                                              |                                                                                                                                                                                          | \$138,111                                                                                                                                                                                                                                                                                     |                                                                                                                                                                                          | \$158,998                                                                                                                                                                                                                                                                                                                                                                                                                                                                                                                                                                                                                                                                                                                                                                                                                                                                                                                                                                                                                                                                                                                                                                                                                                                                                                                                                                                                                                                                                                                                                                                                                                                                                                                                                                                                                                                                                                                                                                                                                                                                                                                                                                                                                                                                                                                                                                                                                                                                                                                                                                                                                                                                                                                                                                                                                                                                                                                                                                                                                                                                                                                                                                                      |                                                                                                                                               |
| Average Household Income<br>Per Capita Income                                                                                                                                                                                                                        |                                                                                                                                                                              |                                                                                                                                                                                          | \$138,111<br>\$45,309                                                                                                                                                                                                                                                                         |                                                                                                                                                                                          | \$158,998<br>\$51,652                                                                                                                                                                                                                                                                                                                                                                                                                                                                                                                                                                                                                                                                                                                                                                                                                                                                                                                                                                                                                                                                                                                                                                                                                                                                                                                                                                                                                                                                                                                                                                                                                                                                                                                                                                                                                                                                                                                                                                                                                                                                                                                                                                                                                                                                                                                                                                                                                                                                                                                                                                                                                                                                                                                                                                                                                                                                                                                                                                                                                                                                                                                                                                          |                                                                                                                                               |
| -                                                                                                                                                                                                                                                                    | Census 20                                                                                                                                                                    | 010                                                                                                                                                                                      | \$45,309                                                                                                                                                                                                                                                                                      | 12                                                                                                                                                                                       | \$51,652                                                                                                                                                                                                                                                                                                                                                                                                                                                                                                                                                                                                                                                                                                                                                                                                                                                                                                                                                                                                                                                                                                                                                                                                                                                                                                                                                                                                                                                                                                                                                                                                                                                                                                                                                                                                                                                                                                                                                                                                                                                                                                                                                                                                                                                                                                                                                                                                                                                                                                                                                                                                                                                                                                                                                                                                                                                                                                                                                                                                                                                                                                                                                                                       | )17                                                                                                                                           |
| -                                                                                                                                                                                                                                                                    | <b>Census 20</b><br>Number                                                                                                                                                   | <b>)10</b><br>Percent                                                                                                                                                                    | \$45,309                                                                                                                                                                                                                                                                                      | 9 <b>12</b><br>Percent                                                                                                                                                                   | \$51,652                                                                                                                                                                                                                                                                                                                                                                                                                                                                                                                                                                                                                                                                                                                                                                                                                                                                                                                                                                                                                                                                                                                                                                                                                                                                                                                                                                                                                                                                                                                                                                                                                                                                                                                                                                                                                                                                                                                                                                                                                                                                                                                                                                                                                                                                                                                                                                                                                                                                                                                                                                                                                                                                                                                                                                                                                                                                                                                                                                                                                                                                                                                                                                                       | <b>)17</b><br>Percent                                                                                                                         |
| Per Capita Income Population by Age 0 - 4                                                                                                                                                                                                                            |                                                                                                                                                                              |                                                                                                                                                                                          | \$45,309<br><b>20</b>                                                                                                                                                                                                                                                                         | Percent<br>7.8%                                                                                                                                                                          | \$51,652<br><b>2(</b>                                                                                                                                                                                                                                                                                                                                                                                                                                                                                                                                                                                                                                                                                                                                                                                                                                                                                                                                                                                                                                                                                                                                                                                                                                                                                                                                                                                                                                                                                                                                                                                                                                                                                                                                                                                                                                                                                                                                                                                                                                                                                                                                                                                                                                                                                                                                                                                                                                                                                                                                                                                                                                                                                                                                                                                                                                                                                                                                                                                                                                                                                                                                                                          | Percent<br>7.7%                                                                                                                               |
| Per Capita Income<br>Population by Age<br>0 - 4<br>5 - 9                                                                                                                                                                                                             | Number<br>996<br>942                                                                                                                                                         | Percent<br>7.8%<br>7.4%                                                                                                                                                                  | \$45,309<br><b>20</b><br>Number<br>1,001<br>945                                                                                                                                                                                                                                               | Percent<br>7.8%<br>7.3%                                                                                                                                                                  | \$51,652<br><b>20</b><br>Number                                                                                                                                                                                                                                                                                                                                                                                                                                                                                                                                                                                                                                                                                                                                                                                                                                                                                                                                                                                                                                                                                                                                                                                                                                                                                                                                                                                                                                                                                                                                                                                                                                                                                                                                                                                                                                                                                                                                                                                                                                                                                                                                                                                                                                                                                                                                                                                                                                                                                                                                                                                                                                                                                                                                                                                                                                                                                                                                                                                                                                                                                                                                                                | Percent<br>7.7%<br>7.3%                                                                                                                       |
| Per Capita Income Population by Age 0 - 4 5 - 9 10 - 14                                                                                                                                                                                                              | Number<br>996<br>942<br>869                                                                                                                                                  | Percent<br>7.8%<br>7.4%<br>6.8%                                                                                                                                                          | \$45,309<br><b>20</b><br>Number<br>1,001<br>945<br>869                                                                                                                                                                                                                                        | Percent<br>7.8%<br>7.3%<br>6.7%                                                                                                                                                          | \$51,652<br><b>20</b><br>Number<br>1,087<br>1,025<br>961                                                                                                                                                                                                                                                                                                                                                                                                                                                                                                                                                                                                                                                                                                                                                                                                                                                                                                                                                                                                                                                                                                                                                                                                                                                                                                                                                                                                                                                                                                                                                                                                                                                                                                                                                                                                                                                                                                                                                                                                                                                                                                                                                                                                                                                                                                                                                                                                                                                                                                                                                                                                                                                                                                                                                                                                                                                                                                                                                                                                                                                                                                                                       | Percent<br>7.7%<br>7.3%<br>6.8%                                                                                                               |
| Per Capita Income<br>Population by Age<br>0 - 4<br>5 - 9<br>10 - 14<br>15 - 19                                                                                                                                                                                       | Number<br>996<br>942<br>869<br>827                                                                                                                                           | Percent<br>7.8%<br>7.4%<br>6.8%<br>6.5%                                                                                                                                                  | \$45,309<br><b>20</b><br>Number<br>1,001<br>945                                                                                                                                                                                                                                               | Percent<br>7.8%<br>7.3%<br>6.7%<br>6.2%                                                                                                                                                  | \$51,652<br><b>20</b><br>Number<br>1,087<br>1,025<br>961<br>843                                                                                                                                                                                                                                                                                                                                                                                                                                                                                                                                                                                                                                                                                                                                                                                                                                                                                                                                                                                                                                                                                                                                                                                                                                                                                                                                                                                                                                                                                                                                                                                                                                                                                                                                                                                                                                                                                                                                                                                                                                                                                                                                                                                                                                                                                                                                                                                                                                                                                                                                                                                                                                                                                                                                                                                                                                                                                                                                                                                                                                                                                                                                | Percent<br>7.7%<br>7.3%<br>6.8%<br>6.0%                                                                                                       |
| Per Capita Income<br>Population by Age<br>0 - 4<br>5 - 9<br>10 - 14<br>15 - 19<br>20 - 24                                                                                                                                                                            | Number<br>996<br>942<br>869<br>827<br>683                                                                                                                                    | Percent<br>7.8%<br>7.4%<br>6.8%<br>6.5%<br>5.4%                                                                                                                                          | \$45,309<br>Number<br>1,001<br>945<br>869<br>804<br>713                                                                                                                                                                                                                                       | Percent<br>7.8%<br>7.3%<br>6.7%<br>6.2%<br>5.5%                                                                                                                                          | \$51,652<br><b>20</b><br>Number<br>1,087<br>1,025<br>961<br>843<br>725                                                                                                                                                                                                                                                                                                                                                                                                                                                                                                                                                                                                                                                                                                                                                                                                                                                                                                                                                                                                                                                                                                                                                                                                                                                                                                                                                                                                                                                                                                                                                                                                                                                                                                                                                                                                                                                                                                                                                                                                                                                                                                                                                                                                                                                                                                                                                                                                                                                                                                                                                                                                                                                                                                                                                                                                                                                                                                                                                                                                                                                                                                                         | Percent<br>7.7%<br>7.3%<br>6.8%<br>6.0%<br>5.2%                                                                                               |
| Per Capita Income  Population by Age  0 - 4  5 - 9  10 - 14  15 - 19  20 - 24  25 - 34                                                                                                                                                                               | Number<br>996<br>942<br>869<br>827                                                                                                                                           | Percent<br>7.8%<br>7.4%<br>6.8%<br>6.5%<br>5.4%<br>15.3%                                                                                                                                 | \$45,309<br><b>20</b><br>Number<br>1,001<br>945<br>869<br>804                                                                                                                                                                                                                                 | Percent<br>7.8%<br>7.3%<br>6.7%<br>6.2%<br>5.5%<br>15.5%                                                                                                                                 | \$51,652<br><b>20</b><br>Number<br>1,087<br>1,025<br>961<br>843                                                                                                                                                                                                                                                                                                                                                                                                                                                                                                                                                                                                                                                                                                                                                                                                                                                                                                                                                                                                                                                                                                                                                                                                                                                                                                                                                                                                                                                                                                                                                                                                                                                                                                                                                                                                                                                                                                                                                                                                                                                                                                                                                                                                                                                                                                                                                                                                                                                                                                                                                                                                                                                                                                                                                                                                                                                                                                                                                                                                                                                                                                                                | Percent<br>7.7%<br>7.3%<br>6.8%<br>6.0%<br>5.2%<br>15.7%                                                                                      |
| Per Capita Income<br>Population by Age<br>0 - 4<br>5 - 9<br>10 - 14<br>15 - 19<br>20 - 24                                                                                                                                                                            | Number<br>996<br>942<br>869<br>827<br>683<br>1,948<br>2,118                                                                                                                  | Percent<br>7.8%<br>7.4%<br>6.8%<br>6.5%<br>5.4%                                                                                                                                          | \$45,309<br>Number<br>1,001<br>945<br>869<br>804<br>713<br>2,003<br>2,083                                                                                                                                                                                                                     | Percent<br>7.8%<br>7.3%<br>6.7%<br>6.2%<br>5.5%<br>15.5%<br>16.2%                                                                                                                        | \$51,652<br>Number<br>1,087<br>1,025<br>961<br>843<br>725<br>2,199<br>2,215                                                                                                                                                                                                                                                                                                                                                                                                                                                                                                                                                                                                                                                                                                                                                                                                                                                                                                                                                                                                                                                                                                                                                                                                                                                                                                                                                                                                                                                                                                                                                                                                                                                                                                                                                                                                                                                                                                                                                                                                                                                                                                                                                                                                                                                                                                                                                                                                                                                                                                                                                                                                                                                                                                                                                                                                                                                                                                                                                                                                                                                                                                                    | Percent<br>7.7%<br>7.3%<br>6.8%<br>6.0%<br>5.2%<br>15.7%<br>15.8%                                                                             |
| Per Capita Income  Population by Age 0 - 4 5 - 9 10 - 14 15 - 19 20 - 24 25 - 34 35 - 44 45 - 54                                                                                                                                                                     | Number<br>996<br>942<br>869<br>827<br>683<br>1,948<br>2,118<br>2,188                                                                                                         | Percent<br>7.8%<br>7.4%<br>6.8%<br>6.5%<br>5.4%<br>15.3%<br>16.7%<br>17.2%                                                                                                               | \$45,309<br>Number<br>1,001<br>945<br>869<br>804<br>713<br>2,003<br>2,083<br>2,164                                                                                                                                                                                                            | Percent<br>7.8%<br>7.3%<br>6.7%<br>6.2%<br>5.5%<br>15.5%<br>16.2%<br>16.8%                                                                                                               | \$51,652<br>Number<br>1,087<br>1,025<br>961<br>843<br>725<br>2,199<br>2,215<br>2,202                                                                                                                                                                                                                                                                                                                                                                                                                                                                                                                                                                                                                                                                                                                                                                                                                                                                                                                                                                                                                                                                                                                                                                                                                                                                                                                                                                                                                                                                                                                                                                                                                                                                                                                                                                                                                                                                                                                                                                                                                                                                                                                                                                                                                                                                                                                                                                                                                                                                                                                                                                                                                                                                                                                                                                                                                                                                                                                                                                                                                                                                                                           | Percent<br>7.7%<br>7.3%<br>6.8%<br>6.0%<br>5.2%<br>15.7%<br>15.8%<br>15.7%                                                                    |
| Per Capita Income  Population by Age 0 - 4 5 - 9 10 - 14 15 - 19 20 - 24 25 - 34 35 - 44 45 - 54 55 - 64                                                                                                                                                             | Number<br>996<br>942<br>869<br>827<br>683<br>1,948<br>2,118<br>2,118<br>2,188<br>1,354                                                                                       | Percent<br>7.8%<br>7.4%<br>6.8%<br>6.5%<br>5.4%<br>15.3%<br>16.7%<br>17.2%<br>10.6%                                                                                                      | \$45,309<br>Number<br>1,001<br>945<br>869<br>804<br>713<br>2,003<br>2,083                                                                                                                                                                                                                     | Percent<br>7.8%<br>7.3%<br>6.7%<br>6.2%<br>5.5%<br>15.5%<br>16.2%<br>16.8%<br>11.2%                                                                                                      | \$51,652<br>Number<br>1,087<br>1,025<br>961<br>843<br>725<br>2,199<br>2,215<br>2,202<br>1,673                                                                                                                                                                                                                                                                                                                                                                                                                                                                                                                                                                                                                                                                                                                                                                                                                                                                                                                                                                                                                                                                                                                                                                                                                                                                                                                                                                                                                                                                                                                                                                                                                                                                                                                                                                                                                                                                                                                                                                                                                                                                                                                                                                                                                                                                                                                                                                                                                                                                                                                                                                                                                                                                                                                                                                                                                                                                                                                                                                                                                                                                                                  | Percent<br>7.7%<br>7.3%<br>6.8%<br>6.0%<br>5.2%<br>15.7%<br>15.8%<br>15.7%<br>11.9%                                                           |
| Per Capita Income  Population by Age 0 - 4 5 - 9 10 - 14 15 - 19 20 - 24 25 - 34 35 - 44 45 - 54 55 - 64 65 - 74                                                                                                                                                     | Number<br>996<br>942<br>869<br>827<br>683<br>1,948<br>2,118<br>2,118<br>2,188<br>1,354<br>522                                                                                | Percent<br>7.8%<br>7.4%<br>6.8%<br>6.5%<br>5.4%<br>15.3%<br>16.7%<br>17.2%<br>10.6%<br>4.1%                                                                                              | \$45,309<br>Number<br>1,001<br>945<br>869<br>804<br>713<br>2,003<br>2,003<br>2,083<br>2,164<br>1,447<br>574                                                                                                                                                                                   | Percent<br>7.8%<br>7.3%<br>6.7%<br>6.2%<br>5.5%<br>15.5%<br>16.2%<br>16.8%<br>11.2%<br>4.5%                                                                                              | \$51,652<br>Number<br>1,087<br>1,025<br>961<br>843<br>725<br>2,199<br>2,215<br>2,202<br>1,673<br>765                                                                                                                                                                                                                                                                                                                                                                                                                                                                                                                                                                                                                                                                                                                                                                                                                                                                                                                                                                                                                                                                                                                                                                                                                                                                                                                                                                                                                                                                                                                                                                                                                                                                                                                                                                                                                                                                                                                                                                                                                                                                                                                                                                                                                                                                                                                                                                                                                                                                                                                                                                                                                                                                                                                                                                                                                                                                                                                                                                                                                                                                                           | Percent<br>7.7%<br>7.3%<br>6.8%<br>6.0%<br>5.2%<br>15.7%<br>15.8%<br>15.7%<br>11.9%<br>5.4%                                                   |
| Per Capita Income  Population by Age  0 - 4  5 - 9  10 - 14  15 - 19  20 - 24  25 - 34  35 - 44  45 - 54  55 - 64  65 - 74  75 - 84                                                                                                                                  | Number<br>996<br>942<br>869<br>827<br>683<br>1,948<br>2,118<br>2,188<br>1,354<br>522<br>197                                                                                  | Percent<br>7.8%<br>7.4%<br>6.8%<br>6.5%<br>5.4%<br>15.3%<br>16.7%<br>17.2%<br>10.6%<br>4.1%<br>1.5%                                                                                      | \$45,309<br>Number<br>1,001<br>945<br>869<br>804<br>713<br>2,003<br>2,003<br>2,083<br>2,164<br>1,447<br>574<br>210                                                                                                                                                                            | Percent<br>7.8%<br>7.3%<br>6.7%<br>6.2%<br>5.5%<br>15.5%<br>16.2%<br>16.8%<br>11.2%<br>4.5%<br>1.6%                                                                                      | \$51,652<br>Number<br>1,087<br>1,025<br>961<br>843<br>725<br>2,199<br>2,215<br>2,202<br>1,673<br>765<br>251                                                                                                                                                                                                                                                                                                                                                                                                                                                                                                                                                                                                                                                                                                                                                                                                                                                                                                                                                                                                                                                                                                                                                                                                                                                                                                                                                                                                                                                                                                                                                                                                                                                                                                                                                                                                                                                                                                                                                                                                                                                                                                                                                                                                                                                                                                                                                                                                                                                                                                                                                                                                                                                                                                                                                                                                                                                                                                                                                                                                                                                                                    | Percent<br>7.7%<br>7.3%<br>6.8%<br>6.0%<br>5.2%<br>15.7%<br>15.8%<br>15.7%<br>11.9%<br>5.4%<br>1.8%                                           |
| Per Capita Income  Population by Age 0 - 4 5 - 9 10 - 14 15 - 19 20 - 24 25 - 34 35 - 44 45 - 54 55 - 64 65 - 74                                                                                                                                                     | Number<br>996<br>942<br>869<br>827<br>683<br>1,948<br>2,118<br>2,188<br>1,354<br>522<br>197<br>70                                                                            | Percent<br>7.8%<br>7.4%<br>6.8%<br>6.5%<br>5.4%<br>15.3%<br>16.7%<br>17.2%<br>10.6%<br>4.1%<br>1.5%<br>0.6%                                                                              | \$45,309<br>Number<br>1,001<br>945<br>869<br>804<br>713<br>2,003<br>2,003<br>2,083<br>2,164<br>1,447<br>574<br>210<br>80                                                                                                                                                                      | Percent<br>7.8%<br>7.3%<br>6.7%<br>6.2%<br>5.5%<br>15.5%<br>16.2%<br>16.8%<br>11.2%<br>4.5%<br>1.6%<br>0.6%                                                                              | \$51,652<br>Number<br>1,087<br>1,025<br>961<br>843<br>725<br>2,199<br>2,215<br>2,202<br>1,673<br>765<br>251<br>98                                                                                                                                                                                                                                                                                                                                                                                                                                                                                                                                                                                                                                                                                                                                                                                                                                                                                                                                                                                                                                                                                                                                                                                                                                                                                                                                                                                                                                                                                                                                                                                                                                                                                                                                                                                                                                                                                                                                                                                                                                                                                                                                                                                                                                                                                                                                                                                                                                                                                                                                                                                                                                                                                                                                                                                                                                                                                                                                                                                                                                                                              | Percent<br>7.7%<br>7.3%<br>6.8%<br>6.0%<br>5.2%<br>15.7%<br>15.8%<br>15.7%<br>11.9%<br>5.4%<br>1.8%<br>0.7%                                   |
| Per Capita Income  Population by Age  0 - 4  5 - 9  10 - 14  15 - 19  20 - 24  25 - 34  35 - 44  45 - 54  55 - 64  65 - 74  75 - 84  85+                                                                                                                             | Number<br>996<br>942<br>869<br>827<br>683<br>1,948<br>2,118<br>2,188<br>1,354<br>522<br>197<br>70<br><b>Census 20</b>                                                        | Percent<br>7.8%<br>7.4%<br>6.8%<br>6.5%<br>5.4%<br>15.3%<br>16.7%<br>17.2%<br>10.6%<br>4.1%<br>1.5%<br>0.6%                                                                              | \$45,309<br>Number<br>1,001<br>945<br>869<br>804<br>713<br>2,003<br>2,003<br>2,083<br>2,164<br>1,447<br>574<br>210<br>80<br>80                                                                                                                                                                | Percent<br>7.8%<br>7.3%<br>6.7%<br>6.2%<br>5.5%<br>15.5%<br>16.2%<br>16.8%<br>11.2%<br>4.5%<br>1.6%<br>0.6%                                                                              | \$51,652<br>Number<br>1,087<br>1,025<br>961<br>843<br>725<br>2,199<br>2,215<br>2,202<br>1,673<br>765<br>251<br>98                                                                                                                                                                                                                                                                                                                                                                                                                                                                                                                                                                                                                                                                                                                                                                                                                                                                                                                                                                                                                                                                                                                                                                                                                                                                                                                                                                                                                                                                                                                                                                                                                                                                                                                                                                                                                                                                                                                                                                                                                                                                                                                                                                                                                                                                                                                                                                                                                                                                                                                                                                                                                                                                                                                                                                                                                                                                                                                                                                                                                                                                              | Percent<br>7.7%<br>7.3%<br>6.8%<br>6.0%<br>5.2%<br>15.7%<br>15.8%<br>15.7%<br>11.9%<br>5.4%<br>1.8%<br>0.7%                                   |
| Per Capita Income  Population by Age  0 - 4  5 - 9  10 - 14  15 - 19  20 - 24  25 - 34  35 - 44  45 - 54  55 - 64  65 - 74  75 - 84  85+  Race and Ethnicity                                                                                                         | Number<br>996<br>942<br>869<br>827<br>683<br>1,948<br>2,118<br>2,188<br>1,354<br>522<br>197<br>70<br><b>Census 20</b><br>Number                                              | Percent<br>7.8%<br>7.4%<br>6.8%<br>6.5%<br>5.4%<br>15.3%<br>16.7%<br>17.2%<br>10.6%<br>4.1%<br>1.5%<br>0.6%<br><b>D10</b><br>Percent                                                     | \$45,309<br>Number<br>1,001<br>945<br>869<br>804<br>713<br>2,003<br>2,003<br>2,083<br>2,164<br>1,447<br>574<br>210<br>80<br>80<br>80<br>Number                                                                                                                                                | Percent<br>7.8%<br>7.3%<br>6.7%<br>6.2%<br>5.5%<br>15.5%<br>16.2%<br>16.8%<br>11.2%<br>4.5%<br>1.6%<br>0.6%<br>912<br>Percent                                                            | \$51,652<br>Number<br>1,087<br>1,025<br>961<br>843<br>725<br>2,199<br>2,215<br>2,202<br>1,673<br>765<br>251<br>98<br>251<br>98                                                                                                                                                                                                                                                                                                                                                                                                                                                                                                                                                                                                                                                                                                                                                                                                                                                                                                                                                                                                                                                                                                                                                                                                                                                                                                                                                                                                                                                                                                                                                                                                                                                                                                                                                                                                                                                                                                                                                                                                                                                                                                                                                                                                                                                                                                                                                                                                                                                                                                                                                                                                                                                                                                                                                                                                                                                                                                                                                                                                                                                                 | Percent<br>7.7%<br>6.8%<br>6.0%<br>5.2%<br>15.7%<br>15.8%<br>15.7%<br>11.9%<br>11.9%<br>1.8%<br>0.7%<br>0.7%<br>Percent                       |
| Per Capita Income  Population by Age  0 - 4  5 - 9  10 - 14  15 - 19  20 - 24  25 - 34  35 - 44  45 - 54  55 - 64  65 - 74  75 - 84  85+  Race and Ethnicity White Alone                                                                                             | Number<br>996<br>942<br>869<br>827<br>683<br>1,948<br>2,118<br>2,188<br>1,354<br>522<br>197<br>70<br><b>Census 20</b><br>Number<br>7,389                                     | Percent<br>7.8%<br>7.4%<br>6.8%<br>6.5%<br>5.4%<br>15.3%<br>16.7%<br>17.2%<br>10.6%<br>4.1%<br>1.5%<br>0.6%<br><b>D10</b><br>Percent<br>58.1%                                            | \$45,309<br>Number<br>1,001<br>945<br>869<br>804<br>713<br>2,003<br>2,003<br>2,083<br>2,164<br>1,447<br>574<br>210<br>80<br>20<br>Number<br>7,267                                                                                                                                             | Percent<br>7.8%<br>7.3%<br>6.7%<br>6.2%<br>5.5%<br>15.5%<br>16.2%<br>16.8%<br>11.2%<br>4.5%<br>1.6%<br>0.6%<br>912<br>Percent<br>56.4%                                                   | \$51,652<br>Number<br>1,087<br>1,025<br>961<br>843<br>725<br>2,199<br>2,215<br>2,202<br>1,673<br>765<br>251<br>98<br>251<br>98<br>26<br>Number<br>7,114                                                                                                                                                                                                                                                                                                                                                                                                                                                                                                                                                                                                                                                                                                                                                                                                                                                                                                                                                                                                                                                                                                                                                                                                                                                                                                                                                                                                                                                                                                                                                                                                                                                                                                                                                                                                                                                                                                                                                                                                                                                                                                                                                                                                                                                                                                                                                                                                                                                                                                                                                                                                                                                                                                                                                                                                                                                                                                                                                                                                                                        | Percent<br>7.7%<br>6.8%<br>6.0%<br>5.2%<br>15.7%<br>15.8%<br>15.7%<br>11.9%<br>5.4%<br>1.8%<br>0.7%<br>9017<br>Percent<br>50.7%               |
| Per Capita Income  Population by Age  0 - 4  5 - 9  10 - 14  15 - 19  20 - 24  25 - 34  35 - 44  45 - 54  55 - 64  65 - 74  75 - 84  85+  Race and Ethnicity  White Alone Black Alone                                                                                | Number<br>996<br>942<br>869<br>827<br>683<br>1,948<br>2,118<br>2,188<br>1,354<br>522<br>197<br>70<br><b>Census 20</b><br>Number<br>7,389<br>938                              | Percent<br>7.8%<br>7.4%<br>6.8%<br>6.5%<br>5.4%<br>15.3%<br>16.7%<br>17.2%<br>10.6%<br>4.1%<br>1.5%<br>0.6%<br>0.6%<br>Percent<br>58.1%<br>7.4%                                          | \$45,309<br>Number<br>1,001<br>945<br>869<br>804<br>713<br>2,003<br>2,003<br>2,003<br>2,083<br>2,164<br>1,447<br>574<br>210<br>80<br>20<br>Number<br>7,267<br>1,053                                                                                                                           | Percent<br>7.8%<br>7.3%<br>6.7%<br>6.2%<br>5.5%<br>15.5%<br>16.2%<br>16.8%<br>11.2%<br>4.5%<br>1.6%<br>0.6%<br>912<br>Percent<br>56.4%<br>8.2%                                           | \$51,652<br>Number<br>1,087<br>1,025<br>961<br>843<br>725<br>2,199<br>2,215<br>2,202<br>1,673<br>2,202<br>1,673<br>765<br>251<br>98<br>251<br>98<br>20<br>Number<br>7,114<br>1,350                                                                                                                                                                                                                                                                                                                                                                                                                                                                                                                                                                                                                                                                                                                                                                                                                                                                                                                                                                                                                                                                                                                                                                                                                                                                                                                                                                                                                                                                                                                                                                                                                                                                                                                                                                                                                                                                                                                                                                                                                                                                                                                                                                                                                                                                                                                                                                                                                                                                                                                                                                                                                                                                                                                                                                                                                                                                                                                                                                                                             | Percent<br>7.7%<br>6.8%<br>6.0%<br>5.2%<br>15.7%<br>15.8%<br>15.7%<br>11.9%<br>5.4%<br>0.7%<br>0.7%<br>Percent<br>50.7%<br>9.6%               |
| Per Capita Income  Population by Age  0 - 4  5 - 9  10 - 14  15 - 19  20 - 24  25 - 34  35 - 44  45 - 54  55 - 64  65 - 74  75 - 84  85+  Race and Ethnicity  White Alone Black Alone American Indian Alone                                                          | Number<br>996<br>942<br>869<br>827<br>683<br>1,948<br>2,118<br>2,188<br>1,354<br>522<br>197<br>70<br><b>Census 20</b><br>Number<br>7,389<br>938<br>63                        | Percent<br>7.8%<br>7.4%<br>6.8%<br>6.5%<br>5.4%<br>15.3%<br>16.7%<br>17.2%<br>10.6%<br>4.1%<br>1.5%<br>0.6%<br>Percent<br>58.1%<br>7.4%<br>0.5%                                          | \$45,309<br>Number<br>1,001<br>945<br>869<br>804<br>713<br>2,003<br>2,003<br>2,003<br>2,003<br>2,003<br>2,164<br>1,447<br>574<br>210<br>80<br>20<br>Number<br>7,267<br>1,053<br>65                                                                                                            | Percent<br>7.8%<br>7.3%<br>6.7%<br>6.2%<br>5.5%<br>15.5%<br>16.2%<br>16.8%<br>11.2%<br>4.5%<br>1.6%<br>0.6%<br>Percent<br>56.4%<br>8.2%<br>0.5%                                          | \$51,652<br>Number<br>1,087<br>1,025<br>961<br>843<br>725<br>2,199<br>2,215<br>2,202<br>1,673<br>2,202<br>1,673<br>2,51<br>98<br>251<br>98<br>251<br>98<br>251<br>98<br>251<br>98<br>251<br>98<br>251<br>98<br>251<br>98<br>251<br>98<br>251<br>98<br>251<br>98<br>251<br>98<br>251<br>98<br>255<br>251<br>98<br>255<br>251<br>255<br>251<br>255<br>255<br>255<br>255                                                                                                                                                                                                                                                                                                                                                                                                                                                                                                                                                                                                                                                                                                                                                                                                                                                                                                                                                                                                                                                                                                                                                                                                                                                                                                                                                                                                                                                                                                                                                                                                                                                                                                                                                                                                                                                                                                                                                                                                                                                                                                                                                                                                                                                                                                                                                                                                                                                                                                                                                                                                                                                                                                                                                                                                                          | Percent<br>7.7%<br>6.8%<br>6.0%<br>5.2%<br>15.7%<br>15.8%<br>15.7%<br>11.9%<br>5.4%<br>0.7%<br>Percent<br>50.7%<br>9.6%<br>0.6%               |
| Per Capita Income  Population by Age  0 - 4  5 - 9  10 - 14  15 - 19  20 - 24  25 - 34  35 - 44  45 - 54  55 - 64  65 - 74  75 - 84  85+  Race and Ethnicity  White Alone Black Alone American Indian Alone Asian Alone                                              | Number<br>996<br>942<br>869<br>827<br>683<br>1,948<br>2,118<br>2,188<br>1,354<br>522<br>197<br>70<br><b>Census 20</b><br>Number<br>7,389<br>938<br>63<br>2,355               | Percent<br>7.8%<br>7.4%<br>6.8%<br>6.5%<br>5.4%<br>15.3%<br>16.7%<br>17.2%<br>10.6%<br>4.1%<br>1.5%<br>0.6%<br>DIO<br>Percent<br>58.1%<br>7.4%<br>0.5%<br>18.5%                          | \$45,309<br>Number<br>1,001<br>945<br>869<br>804<br>713<br>2,003<br>2,083<br>2,083<br>2,164<br>1,447<br>574<br>210<br>80<br>20<br>Number<br>7,267<br>1,053<br>65<br>2,436                                                                                                                     | Percent<br>7.8%<br>7.3%<br>6.7%<br>6.2%<br>5.5%<br>15.5%<br>16.2%<br>16.8%<br>11.2%<br>4.5%<br>1.6%<br>0.6%<br>912<br>Percent<br>56.4%<br>8.2%<br>0.5%<br>18.9%                          | \$51,652<br>Number<br>1,087<br>1,025<br>961<br>843<br>725<br>2,199<br>2,215<br>2,202<br>1,673<br>765<br>251<br>98<br>251<br>98<br>26<br>Number<br>7,114<br>1,350<br>82<br>2,982                                                                                                                                                                                                                                                                                                                                                                                                                                                                                                                                                                                                                                                                                                                                                                                                                                                                                                                                                                                                                                                                                                                                                                                                                                                                                                                                                                                                                                                                                                                                                                                                                                                                                                                                                                                                                                                                                                                                                                                                                                                                                                                                                                                                                                                                                                                                                                                                                                                                                                                                                                                                                                                                                                                                                                                                                                                                                                                                                                                                                | Percent<br>7.7%<br>6.8%<br>6.0%<br>5.2%<br>15.7%<br>15.8%<br>15.7%<br>11.9%<br>5.4%<br>1.8%<br>0.7%<br>9.6%<br>9.6%<br>21.2%                  |
| Per Capita Income  Population by Age  0 - 4  5 - 9  10 - 14  15 - 19  20 - 24  25 - 34  35 - 44  45 - 54  55 - 64  65 - 74  75 - 84  85+  Race and Ethnicity  White Alone Black Alone American Indian Alone Asian Alone Pacific Islander Alone                       | Number<br>996<br>942<br>869<br>827<br>683<br>1,948<br>2,118<br>2,188<br>1,354<br>522<br>197<br>70<br><b>Census 20</b><br>Number<br>7,389<br>938<br>63<br>2,355<br>6          | Percent<br>7.8%<br>7.4%<br>6.8%<br>6.5%<br>5.4%<br>15.3%<br>16.7%<br>17.2%<br>10.6%<br>4.1%<br>1.5%<br>0.6%<br>0.6%<br>7.4%<br>58.1%<br>7.4%<br>0.5%<br>18.5%<br>0.0%                    | \$45,309<br>Number<br>1,001<br>945<br>869<br>804<br>713<br>2,003<br>2,083<br>2,083<br>2,083<br>2,083<br>2,164<br>1,447<br>574<br>210<br>80<br>20<br>Number<br>7,267<br>1,053<br>65<br>2,436<br>8                                                                                              | Percent<br>7.8%<br>7.3%<br>6.7%<br>6.2%<br>5.5%<br>15.5%<br>16.2%<br>16.8%<br>11.2%<br>4.5%<br>1.6%<br>0.6%<br>2012<br>Percent<br>56.4%<br>8.2%<br>0.5%<br>18.9%<br>0.1%                 | \$51,652<br>Number<br>1,087<br>1,025<br>961<br>843<br>725<br>2,199<br>2,215<br>2,202<br>1,673<br>2,202<br>1,673<br>2,202<br>1,673<br>2,202<br>1,673<br>2,202<br>2,202<br>2,202<br>1,673<br>2,202<br>2,202<br>1,673<br>2,202<br>2,202<br>1,673<br>2,202<br>2,202<br>2,202<br>2,202<br>2,202<br>2,202<br>2,202<br>2,202<br>2,202<br>2,202<br>2,202<br>2,202<br>2,202<br>2,202<br>2,202<br>2,202<br>2,202<br>2,202<br>2,202<br>2,202<br>2,202<br>2,202<br>2,202<br>2,202<br>2,202<br>2,202<br>2,202<br>2,202<br>2,202<br>2,202<br>2,202<br>2,202<br>2,202<br>2,202<br>2,202<br>2,202<br>2,202<br>2,202<br>2,202<br>2,202<br>2,202<br>2,202<br>2,202<br>2,202<br>2,202<br>2,202<br>2,202<br>2,202<br>2,202<br>2,202<br>2,202<br>2,202<br>2,202<br>2,202<br>2,203<br>2,202<br>2,202<br>2,202<br>2,202<br>2,202<br>2,202<br>2,202<br>2,202<br>2,202<br>2,202<br>2,202<br>2,202<br>2,202<br>2,202<br>2,202<br>2,202<br>2,202<br>2,202<br>2,202<br>2,202<br>2,202<br>2,202<br>2,202<br>2,202<br>2,202<br>2,202<br>2,202<br>2,202<br>2,202<br>2,202<br>2,202<br>2,202<br>2,202<br>2,202<br>2,202<br>2,202<br>2,202<br>2,202<br>2,202<br>2,202<br>2,202<br>2,202<br>2,202<br>2,202<br>2,202<br>2,202<br>2,202<br>2,202<br>2,202<br>2,202<br>2,202<br>2,202<br>2,202<br>2,202<br>2,202<br>2,202<br>2,202<br>2,202<br>2,202<br>2,202<br>2,202<br>2,202<br>2,202<br>2,202<br>2,202<br>2,202<br>2,202<br>2,202<br>2,202<br>2,202<br>2,202<br>2,202<br>2,202<br>2,202<br>2,202<br>2,202<br>2,202<br>2,202<br>2,202<br>2,202<br>2,202<br>2,202<br>2,202<br>2,202<br>2,202<br>2,202<br>2,202<br>2,202<br>2,202<br>2,202<br>2,202<br>2,202<br>2,202<br>2,202<br>2,202<br>2,202<br>2,202<br>2,202<br>2,202<br>2,202<br>2,202<br>2,202<br>2,202<br>2,202<br>2,202<br>2,202<br>2,202<br>2,202<br>2,202<br>2,202<br>2,202<br>2,202<br>2,202<br>2,202<br>2,202<br>2,202<br>2,202<br>2,202<br>2,202<br>2,202<br>2,202<br>2,202<br>2,202<br>2,202<br>2,202<br>2,202<br>2,202<br>2,202<br>2,202<br>2,202<br>2,202<br>2,202<br>2,202<br>2,202<br>2,202<br>2,202<br>2,202<br>2,202<br>2,202<br>2,202<br>2,202<br>2,202<br>2,202<br>2,202<br>2,202<br>2,202<br>2,202<br>2,202<br>2,202<br>2,202<br>2,202<br>2,202<br>2,202<br>2,202<br>2,202<br>2,202<br>2,202<br>2,202<br>2,202<br>2,202<br>2,202<br>2,202<br>2,202<br>2,202<br>2,202<br>2,202<br>2,202<br>2,202<br>2,202<br>2,202<br>2,202<br>2,202<br>2,202<br>2,202<br>2,202<br>2,202<br>2,202<br>2,202<br>2,202<br>2,202<br>2,202<br>2,202<br>2,202<br>2,202<br>2,202<br>2,202<br>2,202<br>2,202<br>2,202<br>2,202<br>2,202<br>2,202<br>2,202<br>2,202<br>2,202<br>2,202<br>2,202<br>2,202<br>2,202<br>2,202<br>2,202<br>2,202<br>2,202<br>2,202<br>2,202<br>2,202<br>2,202<br>2,202<br>2,202<br>2,202<br>2,202<br>2,202<br>2,202<br>2,202<br>2,202<br>2,202<br>2,202<br>2,202<br>2,202<br>2,202<br>2,202<br>2,202<br>2,202<br>2,202<br>2,202<br>2,202<br>2,202<br>2,202<br>2,202<br>2,202<br>2,202<br>2,202<br>2,202<br>2,202<br>2,202<br>2,202<br>2,202<br>2,202<br>2,202<br>2,202<br>2,202<br>2,202<br>2,202<br>2,202<br>2,202<br>2,202<br>2,202<br>2,202<br>2,202<br>2,202<br>2,202<br>2,202<br>2,202<br>2,202<br>2,202<br>2,202<br>2,202<br>2,202<br>2,202<br>2,2 | Percent<br>7.7%<br>6.8%<br>6.0%<br>5.2%<br>15.7%<br>15.8%<br>15.7%<br>11.9%<br>5.4%<br>1.8%<br>0.7%<br>9.6%<br>9.6%<br>0.6%<br>21.2%<br>0.1%  |
| Per Capita Income  Population by Age  0 - 4  5 - 9  10 - 14  15 - 19  20 - 24  25 - 34  35 - 44  45 - 54  55 - 64  65 - 74  75 - 84  85+  Race and Ethnicity  White Alone Black Alone American Indian Alone Asian Alone Pacific Islander Alone Some Other Race Alone | Number<br>996<br>942<br>869<br>827<br>683<br>1,948<br>2,118<br>2,188<br>1,354<br>522<br>197<br>70<br><b>Census 20</b><br>Number<br>7,389<br>938<br>63<br>2,355<br>6<br>1,407 | Percent<br>7.8%<br>7.4%<br>6.8%<br>6.5%<br>5.4%<br>15.3%<br>16.7%<br>17.2%<br>10.6%<br>4.1%<br>1.5%<br>0.6%<br>0.6%<br>DIO<br>Percent<br>58.1%<br>7.4%<br>0.5%<br>18.5%<br>0.0%<br>11.1% | \$45,309<br>Number<br>1,001<br>945<br>869<br>804<br>713<br>2,003<br>2,083<br>2,083<br>2,083<br>2,164<br>1,447<br>574<br>210<br>80<br>20<br>80<br>20<br>80<br>20<br>80<br>20<br>80<br>20<br>80<br>20<br>80<br>20<br>80<br>80<br>80<br>80<br>80<br>80<br>80<br>80<br>80<br>80<br>80<br>80<br>80 | Percent<br>7.8%<br>7.3%<br>6.7%<br>6.2%<br>5.5%<br>15.5%<br>16.2%<br>16.8%<br>11.2%<br>4.5%<br>1.6%<br>0.6%<br>0.6%<br>912<br>Percent<br>56.4%<br>8.2%<br>0.5%<br>18.9%<br>0.1%<br>11.5% | \$51,652<br>Number<br>1,087<br>1,025<br>961<br>843<br>725<br>2,199<br>2,215<br>2,202<br>1,673<br>765<br>251<br>98<br>26<br>Number<br>7,114<br>1,350<br>82<br>2,982<br>2,982<br>12                                                                                                                                                                                                                                                                                                                                                                                                                                                                                                                                                                                                                                                                                                                                                                                                                                                                                                                                                                                                                                                                                                                                                                                                                                                                                                                                                                                                                                                                                                                                                                                                                                                                                                                                                                                                                                                                                                                                                                                                                                                                                                                                                                                                                                                                                                                                                                                                                                                                                                                                                                                                                                                                                                                                                                                                                                                                                                                                                                                                              | Percent<br>7.7%<br>7.3%<br>6.8%<br>6.0%<br>5.2%<br>15.7%<br>15.8%<br>15.7%<br>11.9%<br>5.4%<br>0.7%<br>9.6%<br>0.6%<br>21.2%<br>0.1%<br>13.0% |
| Per Capita Income  Population by Age  0 - 4  5 - 9  10 - 14  15 - 19  20 - 24  25 - 34  35 - 44  45 - 54  55 - 64  65 - 74  75 - 84  85+  Race and Ethnicity  White Alone Black Alone American Indian Alone Asian Alone Pacific Islander Alone                       | Number<br>996<br>942<br>869<br>827<br>683<br>1,948<br>2,118<br>2,188<br>1,354<br>522<br>197<br>70<br><b>Census 20</b><br>Number<br>7,389<br>938<br>63<br>2,355<br>6          | Percent<br>7.8%<br>7.4%<br>6.8%<br>6.5%<br>5.4%<br>15.3%<br>16.7%<br>17.2%<br>10.6%<br>4.1%<br>1.5%<br>0.6%<br>0.6%<br>7.4%<br>58.1%<br>7.4%<br>0.5%<br>18.5%<br>0.0%                    | \$45,309<br>Number<br>1,001<br>945<br>869<br>804<br>713<br>2,003<br>2,083<br>2,083<br>2,083<br>2,083<br>2,164<br>1,447<br>574<br>210<br>80<br>20<br>Number<br>7,267<br>1,053<br>65<br>2,436<br>8                                                                                              | Percent<br>7.8%<br>7.3%<br>6.7%<br>6.2%<br>5.5%<br>15.5%<br>16.2%<br>16.8%<br>11.2%<br>4.5%<br>1.6%<br>0.6%<br>2012<br>Percent<br>56.4%<br>8.2%<br>0.5%<br>18.9%<br>0.1%                 | \$51,652<br>Number<br>1,087<br>1,025<br>961<br>843<br>725<br>2,199<br>2,215<br>2,202<br>1,673<br>2,202<br>1,673<br>2,202<br>1,673<br>2,202<br>1,673<br>2,202<br>2,202<br>2,202<br>1,673<br>2,202<br>2,202<br>1,673<br>2,202<br>2,202<br>1,673<br>2,202<br>2,202<br>2,202<br>2,202<br>2,202<br>2,202<br>2,202<br>2,202<br>2,202<br>2,202<br>2,202<br>2,202<br>2,202<br>2,202<br>2,202<br>2,202<br>2,202<br>2,202<br>2,202<br>2,202<br>2,202<br>2,202<br>2,202<br>2,202<br>2,202<br>2,202<br>2,202<br>2,202<br>2,202<br>2,202<br>2,202<br>2,202<br>2,202<br>2,202<br>2,202<br>2,202<br>2,202<br>2,202<br>2,202<br>2,202<br>2,202<br>2,202<br>2,202<br>2,202<br>2,202<br>2,202<br>2,202<br>2,202<br>2,202<br>2,202<br>2,202<br>2,202<br>2,202<br>2,202<br>2,203<br>2,202<br>2,202<br>2,202<br>2,202<br>2,202<br>2,202<br>2,202<br>2,202<br>2,202<br>2,202<br>2,202<br>2,202<br>2,202<br>2,202<br>2,202<br>2,202<br>2,202<br>2,202<br>2,202<br>2,202<br>2,202<br>2,202<br>2,202<br>2,202<br>2,202<br>2,202<br>2,202<br>2,202<br>2,202<br>2,202<br>2,202<br>2,202<br>2,202<br>2,202<br>2,202<br>2,202<br>2,202<br>2,202<br>2,202<br>2,202<br>2,202<br>2,202<br>2,202<br>2,202<br>2,202<br>2,202<br>2,202<br>2,202<br>2,202<br>2,202<br>2,202<br>2,202<br>2,202<br>2,202<br>2,202<br>2,202<br>2,202<br>2,202<br>2,202<br>2,202<br>2,202<br>2,202<br>2,202<br>2,202<br>2,202<br>2,202<br>2,202<br>2,202<br>2,202<br>2,202<br>2,202<br>2,202<br>2,202<br>2,202<br>2,202<br>2,202<br>2,202<br>2,202<br>2,202<br>2,202<br>2,202<br>2,202<br>2,202<br>2,202<br>2,202<br>2,202<br>2,202<br>2,202<br>2,202<br>2,202<br>2,202<br>2,202<br>2,202<br>2,202<br>2,202<br>2,202<br>2,202<br>2,202<br>2,202<br>2,202<br>2,202<br>2,202<br>2,202<br>2,202<br>2,202<br>2,202<br>2,202<br>2,202<br>2,202<br>2,202<br>2,202<br>2,202<br>2,202<br>2,202<br>2,202<br>2,202<br>2,202<br>2,202<br>2,202<br>2,202<br>2,202<br>2,202<br>2,202<br>2,202<br>2,202<br>2,202<br>2,202<br>2,202<br>2,202<br>2,202<br>2,202<br>2,202<br>2,202<br>2,202<br>2,202<br>2,202<br>2,202<br>2,202<br>2,202<br>2,202<br>2,202<br>2,202<br>2,202<br>2,202<br>2,202<br>2,202<br>2,202<br>2,202<br>2,202<br>2,202<br>2,202<br>2,202<br>2,202<br>2,202<br>2,202<br>2,202<br>2,202<br>2,202<br>2,202<br>2,202<br>2,202<br>2,202<br>2,202<br>2,202<br>2,202<br>2,202<br>2,202<br>2,202<br>2,202<br>2,202<br>2,202<br>2,202<br>2,202<br>2,202<br>2,202<br>2,202<br>2,202<br>2,202<br>2,202<br>2,202<br>2,202<br>2,202<br>2,202<br>2,202<br>2,202<br>2,202<br>2,202<br>2,202<br>2,202<br>2,202<br>2,202<br>2,202<br>2,202<br>2,202<br>2,202<br>2,202<br>2,202<br>2,202<br>2,202<br>2,202<br>2,202<br>2,202<br>2,202<br>2,202<br>2,202<br>2,202<br>2,202<br>2,202<br>2,202<br>2,202<br>2,202<br>2,202<br>2,202<br>2,202<br>2,202<br>2,202<br>2,202<br>2,202<br>2,202<br>2,202<br>2,202<br>2,202<br>2,202<br>2,202<br>2,202<br>2,202<br>2,202<br>2,202<br>2,202<br>2,202<br>2,202<br>2,202<br>2,202<br>2,202<br>2,202<br>2,202<br>2,202<br>2,202<br>2,202<br>2,202<br>2,202<br>2,202<br>2,202<br>2,202<br>2,202<br>2,202<br>2,202<br>2,202<br>2,202<br>2,202<br>2,202<br>2,202<br>2,202<br>2,202<br>2,202<br>2,202<br>2,202<br>2,202<br>2,202<br>2,2 | Percent<br>7.7%<br>6.8%<br>6.0%<br>5.2%<br>15.7%<br>15.8%<br>15.7%<br>11.9%<br>5.4%<br>1.8%<br>0.7%<br>9.6%<br>9.6%<br>0.6%<br>21.2%<br>0.1%  |
| Per Capita Income  Population by Age  0 - 4  5 - 9  10 - 14  15 - 19  20 - 24  25 - 34  35 - 44  45 - 54  55 - 64  65 - 74  75 - 84  85+  Race and Ethnicity  White Alone Black Alone American Indian Alone Asian Alone Pacific Islander Alone Some Other Race Alone | Number<br>996<br>942<br>869<br>827<br>683<br>1,948<br>2,118<br>2,188<br>1,354<br>522<br>197<br>70<br><b>Census 20</b><br>Number<br>7,389<br>938<br>63<br>2,355<br>6<br>1,407 | Percent<br>7.8%<br>7.4%<br>6.8%<br>6.5%<br>5.4%<br>15.3%<br>16.7%<br>17.2%<br>10.6%<br>4.1%<br>1.5%<br>0.6%<br>0.6%<br>DIO<br>Percent<br>58.1%<br>7.4%<br>0.5%<br>18.5%<br>0.0%<br>11.1% | \$45,309<br>Number<br>1,001<br>945<br>869<br>804<br>713<br>2,003<br>2,083<br>2,083<br>2,083<br>2,164<br>1,447<br>574<br>210<br>80<br>20<br>80<br>20<br>80<br>20<br>80<br>20<br>80<br>20<br>80<br>20<br>80<br>20<br>80<br>80<br>80<br>80<br>80<br>80<br>80<br>80<br>80<br>80<br>80<br>80<br>80 | Percent<br>7.8%<br>7.3%<br>6.7%<br>6.2%<br>5.5%<br>15.5%<br>16.2%<br>16.8%<br>11.2%<br>4.5%<br>1.6%<br>0.6%<br>0.6%<br>912<br>Percent<br>56.4%<br>8.2%<br>0.5%<br>18.9%<br>0.1%<br>11.5% | \$51,652<br>Number<br>1,087<br>1,025<br>961<br>843<br>725<br>2,199<br>2,215<br>2,202<br>1,673<br>765<br>251<br>98<br>26<br>Number<br>7,114<br>1,350<br>82<br>2,982<br>2,982<br>12                                                                                                                                                                                                                                                                                                                                                                                                                                                                                                                                                                                                                                                                                                                                                                                                                                                                                                                                                                                                                                                                                                                                                                                                                                                                                                                                                                                                                                                                                                                                                                                                                                                                                                                                                                                                                                                                                                                                                                                                                                                                                                                                                                                                                                                                                                                                                                                                                                                                                                                                                                                                                                                                                                                                                                                                                                                                                                                                                                                                              | Percent<br>7.7%<br>7.3%<br>6.8%<br>6.0%<br>5.2%<br>15.7%<br>15.8%<br>15.7%<br>11.9%<br>5.4%<br>0.7%<br>9.6%<br>0.6%<br>21.2%<br>0.1%<br>13.0% |