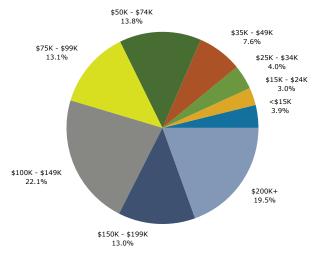

Sugarland Crossing

47100 Community Plz, Sterling, VA 20164-1826 Ring: 1 mile radius RVM - Turnpike

Latitude: 39.01431 Longitude: -77.37566

| Summary                                                                                                                                                                                                                                                              | Cei                                                                                                                                                                          | nsus 2010                                                                                                                                                                                |                                                                                                                                                                                                                                                                                               | 2012                                                                                                                                                                                     |                                                                                                                                                                                                                                                                                                                                                                                                                                                                                                                                                                                                                                                                                                                                                                                                                                                                                                                                                                                                                                                                                                                                                                                                                                                                                                                                                                                                                                                                                                                                                                                                                                                                                                                                                                                                                                                                                                                                                                                                                                                                                                                                                                                                                                                                                                                                                                                                                                                                                                                                                                                                                                                                                                                                                                                                                                                                                                                                                                                                                                                                                                                                                                                                | 2017                                                                                                                                          |
|----------------------------------------------------------------------------------------------------------------------------------------------------------------------------------------------------------------------------------------------------------------------|------------------------------------------------------------------------------------------------------------------------------------------------------------------------------|------------------------------------------------------------------------------------------------------------------------------------------------------------------------------------------|-----------------------------------------------------------------------------------------------------------------------------------------------------------------------------------------------------------------------------------------------------------------------------------------------|------------------------------------------------------------------------------------------------------------------------------------------------------------------------------------------|------------------------------------------------------------------------------------------------------------------------------------------------------------------------------------------------------------------------------------------------------------------------------------------------------------------------------------------------------------------------------------------------------------------------------------------------------------------------------------------------------------------------------------------------------------------------------------------------------------------------------------------------------------------------------------------------------------------------------------------------------------------------------------------------------------------------------------------------------------------------------------------------------------------------------------------------------------------------------------------------------------------------------------------------------------------------------------------------------------------------------------------------------------------------------------------------------------------------------------------------------------------------------------------------------------------------------------------------------------------------------------------------------------------------------------------------------------------------------------------------------------------------------------------------------------------------------------------------------------------------------------------------------------------------------------------------------------------------------------------------------------------------------------------------------------------------------------------------------------------------------------------------------------------------------------------------------------------------------------------------------------------------------------------------------------------------------------------------------------------------------------------------------------------------------------------------------------------------------------------------------------------------------------------------------------------------------------------------------------------------------------------------------------------------------------------------------------------------------------------------------------------------------------------------------------------------------------------------------------------------------------------------------------------------------------------------------------------------------------------------------------------------------------------------------------------------------------------------------------------------------------------------------------------------------------------------------------------------------------------------------------------------------------------------------------------------------------------------------------------------------------------------------------------------------------------------|-----------------------------------------------------------------------------------------------------------------------------------------------|
| Population                                                                                                                                                                                                                                                           |                                                                                                                                                                              | 12,714                                                                                                                                                                                   |                                                                                                                                                                                                                                                                                               | 12,894                                                                                                                                                                                   |                                                                                                                                                                                                                                                                                                                                                                                                                                                                                                                                                                                                                                                                                                                                                                                                                                                                                                                                                                                                                                                                                                                                                                                                                                                                                                                                                                                                                                                                                                                                                                                                                                                                                                                                                                                                                                                                                                                                                                                                                                                                                                                                                                                                                                                                                                                                                                                                                                                                                                                                                                                                                                                                                                                                                                                                                                                                                                                                                                                                                                                                                                                                                                                                | 14,043                                                                                                                                        |
| Households                                                                                                                                                                                                                                                           |                                                                                                                                                                              | 4,110                                                                                                                                                                                    |                                                                                                                                                                                                                                                                                               | 4,218                                                                                                                                                                                    |                                                                                                                                                                                                                                                                                                                                                                                                                                                                                                                                                                                                                                                                                                                                                                                                                                                                                                                                                                                                                                                                                                                                                                                                                                                                                                                                                                                                                                                                                                                                                                                                                                                                                                                                                                                                                                                                                                                                                                                                                                                                                                                                                                                                                                                                                                                                                                                                                                                                                                                                                                                                                                                                                                                                                                                                                                                                                                                                                                                                                                                                                                                                                                                                | 4,549                                                                                                                                         |
| Families                                                                                                                                                                                                                                                             |                                                                                                                                                                              | 3,192                                                                                                                                                                                    |                                                                                                                                                                                                                                                                                               | 3,253                                                                                                                                                                                    |                                                                                                                                                                                                                                                                                                                                                                                                                                                                                                                                                                                                                                                                                                                                                                                                                                                                                                                                                                                                                                                                                                                                                                                                                                                                                                                                                                                                                                                                                                                                                                                                                                                                                                                                                                                                                                                                                                                                                                                                                                                                                                                                                                                                                                                                                                                                                                                                                                                                                                                                                                                                                                                                                                                                                                                                                                                                                                                                                                                                                                                                                                                                                                                                | 3,511                                                                                                                                         |
| Average Household Size                                                                                                                                                                                                                                               |                                                                                                                                                                              | 3.09                                                                                                                                                                                     |                                                                                                                                                                                                                                                                                               | 3.06                                                                                                                                                                                     |                                                                                                                                                                                                                                                                                                                                                                                                                                                                                                                                                                                                                                                                                                                                                                                                                                                                                                                                                                                                                                                                                                                                                                                                                                                                                                                                                                                                                                                                                                                                                                                                                                                                                                                                                                                                                                                                                                                                                                                                                                                                                                                                                                                                                                                                                                                                                                                                                                                                                                                                                                                                                                                                                                                                                                                                                                                                                                                                                                                                                                                                                                                                                                                                | 3.09                                                                                                                                          |
| Owner Occupied Housing Units                                                                                                                                                                                                                                         |                                                                                                                                                                              | 3,314                                                                                                                                                                                    |                                                                                                                                                                                                                                                                                               | 3,296                                                                                                                                                                                    |                                                                                                                                                                                                                                                                                                                                                                                                                                                                                                                                                                                                                                                                                                                                                                                                                                                                                                                                                                                                                                                                                                                                                                                                                                                                                                                                                                                                                                                                                                                                                                                                                                                                                                                                                                                                                                                                                                                                                                                                                                                                                                                                                                                                                                                                                                                                                                                                                                                                                                                                                                                                                                                                                                                                                                                                                                                                                                                                                                                                                                                                                                                                                                                                | 3,589                                                                                                                                         |
| Renter Occupied Housing Units                                                                                                                                                                                                                                        |                                                                                                                                                                              | 796                                                                                                                                                                                      |                                                                                                                                                                                                                                                                                               | 922                                                                                                                                                                                      |                                                                                                                                                                                                                                                                                                                                                                                                                                                                                                                                                                                                                                                                                                                                                                                                                                                                                                                                                                                                                                                                                                                                                                                                                                                                                                                                                                                                                                                                                                                                                                                                                                                                                                                                                                                                                                                                                                                                                                                                                                                                                                                                                                                                                                                                                                                                                                                                                                                                                                                                                                                                                                                                                                                                                                                                                                                                                                                                                                                                                                                                                                                                                                                                | 960                                                                                                                                           |
| Median Age                                                                                                                                                                                                                                                           |                                                                                                                                                                              | 35.4                                                                                                                                                                                     |                                                                                                                                                                                                                                                                                               | 35.5                                                                                                                                                                                     |                                                                                                                                                                                                                                                                                                                                                                                                                                                                                                                                                                                                                                                                                                                                                                                                                                                                                                                                                                                                                                                                                                                                                                                                                                                                                                                                                                                                                                                                                                                                                                                                                                                                                                                                                                                                                                                                                                                                                                                                                                                                                                                                                                                                                                                                                                                                                                                                                                                                                                                                                                                                                                                                                                                                                                                                                                                                                                                                                                                                                                                                                                                                                                                                | 35.8                                                                                                                                          |
| Trends: 2012 - 2017 Annual Rate                                                                                                                                                                                                                                      |                                                                                                                                                                              | Area                                                                                                                                                                                     |                                                                                                                                                                                                                                                                                               | State                                                                                                                                                                                    |                                                                                                                                                                                                                                                                                                                                                                                                                                                                                                                                                                                                                                                                                                                                                                                                                                                                                                                                                                                                                                                                                                                                                                                                                                                                                                                                                                                                                                                                                                                                                                                                                                                                                                                                                                                                                                                                                                                                                                                                                                                                                                                                                                                                                                                                                                                                                                                                                                                                                                                                                                                                                                                                                                                                                                                                                                                                                                                                                                                                                                                                                                                                                                                                | National                                                                                                                                      |
| Population                                                                                                                                                                                                                                                           |                                                                                                                                                                              | 1.72%                                                                                                                                                                                    |                                                                                                                                                                                                                                                                                               | 0.87%                                                                                                                                                                                    |                                                                                                                                                                                                                                                                                                                                                                                                                                                                                                                                                                                                                                                                                                                                                                                                                                                                                                                                                                                                                                                                                                                                                                                                                                                                                                                                                                                                                                                                                                                                                                                                                                                                                                                                                                                                                                                                                                                                                                                                                                                                                                                                                                                                                                                                                                                                                                                                                                                                                                                                                                                                                                                                                                                                                                                                                                                                                                                                                                                                                                                                                                                                                                                                | 0.68%                                                                                                                                         |
| Households                                                                                                                                                                                                                                                           |                                                                                                                                                                              | 1.52%                                                                                                                                                                                    |                                                                                                                                                                                                                                                                                               | 0.91%                                                                                                                                                                                    |                                                                                                                                                                                                                                                                                                                                                                                                                                                                                                                                                                                                                                                                                                                                                                                                                                                                                                                                                                                                                                                                                                                                                                                                                                                                                                                                                                                                                                                                                                                                                                                                                                                                                                                                                                                                                                                                                                                                                                                                                                                                                                                                                                                                                                                                                                                                                                                                                                                                                                                                                                                                                                                                                                                                                                                                                                                                                                                                                                                                                                                                                                                                                                                                | 0.74%                                                                                                                                         |
| Families                                                                                                                                                                                                                                                             |                                                                                                                                                                              | 1.54%                                                                                                                                                                                    |                                                                                                                                                                                                                                                                                               | 0.94%                                                                                                                                                                                    |                                                                                                                                                                                                                                                                                                                                                                                                                                                                                                                                                                                                                                                                                                                                                                                                                                                                                                                                                                                                                                                                                                                                                                                                                                                                                                                                                                                                                                                                                                                                                                                                                                                                                                                                                                                                                                                                                                                                                                                                                                                                                                                                                                                                                                                                                                                                                                                                                                                                                                                                                                                                                                                                                                                                                                                                                                                                                                                                                                                                                                                                                                                                                                                                | 0.72%                                                                                                                                         |
| Owner HHs                                                                                                                                                                                                                                                            |                                                                                                                                                                              | 1.72%                                                                                                                                                                                    |                                                                                                                                                                                                                                                                                               | 1.04%                                                                                                                                                                                    |                                                                                                                                                                                                                                                                                                                                                                                                                                                                                                                                                                                                                                                                                                                                                                                                                                                                                                                                                                                                                                                                                                                                                                                                                                                                                                                                                                                                                                                                                                                                                                                                                                                                                                                                                                                                                                                                                                                                                                                                                                                                                                                                                                                                                                                                                                                                                                                                                                                                                                                                                                                                                                                                                                                                                                                                                                                                                                                                                                                                                                                                                                                                                                                                | 0.91%                                                                                                                                         |
| Median Household Income                                                                                                                                                                                                                                              |                                                                                                                                                                              | 1.68%                                                                                                                                                                                    |                                                                                                                                                                                                                                                                                               | 2.92%                                                                                                                                                                                    |                                                                                                                                                                                                                                                                                                                                                                                                                                                                                                                                                                                                                                                                                                                                                                                                                                                                                                                                                                                                                                                                                                                                                                                                                                                                                                                                                                                                                                                                                                                                                                                                                                                                                                                                                                                                                                                                                                                                                                                                                                                                                                                                                                                                                                                                                                                                                                                                                                                                                                                                                                                                                                                                                                                                                                                                                                                                                                                                                                                                                                                                                                                                                                                                | 2.55%                                                                                                                                         |
|                                                                                                                                                                                                                                                                      |                                                                                                                                                                              |                                                                                                                                                                                          | 20                                                                                                                                                                                                                                                                                            | 12                                                                                                                                                                                       | 20                                                                                                                                                                                                                                                                                                                                                                                                                                                                                                                                                                                                                                                                                                                                                                                                                                                                                                                                                                                                                                                                                                                                                                                                                                                                                                                                                                                                                                                                                                                                                                                                                                                                                                                                                                                                                                                                                                                                                                                                                                                                                                                                                                                                                                                                                                                                                                                                                                                                                                                                                                                                                                                                                                                                                                                                                                                                                                                                                                                                                                                                                                                                                                                             | 017                                                                                                                                           |
| Households by Income                                                                                                                                                                                                                                                 |                                                                                                                                                                              |                                                                                                                                                                                          | Number                                                                                                                                                                                                                                                                                        | Percent                                                                                                                                                                                  | Number                                                                                                                                                                                                                                                                                                                                                                                                                                                                                                                                                                                                                                                                                                                                                                                                                                                                                                                                                                                                                                                                                                                                                                                                                                                                                                                                                                                                                                                                                                                                                                                                                                                                                                                                                                                                                                                                                                                                                                                                                                                                                                                                                                                                                                                                                                                                                                                                                                                                                                                                                                                                                                                                                                                                                                                                                                                                                                                                                                                                                                                                                                                                                                                         | Percent                                                                                                                                       |
| <\$15,000                                                                                                                                                                                                                                                            |                                                                                                                                                                              |                                                                                                                                                                                          | 98                                                                                                                                                                                                                                                                                            | 2.3%                                                                                                                                                                                     | 97                                                                                                                                                                                                                                                                                                                                                                                                                                                                                                                                                                                                                                                                                                                                                                                                                                                                                                                                                                                                                                                                                                                                                                                                                                                                                                                                                                                                                                                                                                                                                                                                                                                                                                                                                                                                                                                                                                                                                                                                                                                                                                                                                                                                                                                                                                                                                                                                                                                                                                                                                                                                                                                                                                                                                                                                                                                                                                                                                                                                                                                                                                                                                                                             | 2.1%                                                                                                                                          |
| \$15,000 - \$24,999                                                                                                                                                                                                                                                  |                                                                                                                                                                              |                                                                                                                                                                                          | 95                                                                                                                                                                                                                                                                                            | 2.3%                                                                                                                                                                                     | 72                                                                                                                                                                                                                                                                                                                                                                                                                                                                                                                                                                                                                                                                                                                                                                                                                                                                                                                                                                                                                                                                                                                                                                                                                                                                                                                                                                                                                                                                                                                                                                                                                                                                                                                                                                                                                                                                                                                                                                                                                                                                                                                                                                                                                                                                                                                                                                                                                                                                                                                                                                                                                                                                                                                                                                                                                                                                                                                                                                                                                                                                                                                                                                                             | 1.6%                                                                                                                                          |
| \$25,000 - \$34,999                                                                                                                                                                                                                                                  |                                                                                                                                                                              |                                                                                                                                                                                          | 104                                                                                                                                                                                                                                                                                           | 2.5%                                                                                                                                                                                     | 82                                                                                                                                                                                                                                                                                                                                                                                                                                                                                                                                                                                                                                                                                                                                                                                                                                                                                                                                                                                                                                                                                                                                                                                                                                                                                                                                                                                                                                                                                                                                                                                                                                                                                                                                                                                                                                                                                                                                                                                                                                                                                                                                                                                                                                                                                                                                                                                                                                                                                                                                                                                                                                                                                                                                                                                                                                                                                                                                                                                                                                                                                                                                                                                             | 1.8%                                                                                                                                          |
| \$35,000 - \$49,999                                                                                                                                                                                                                                                  |                                                                                                                                                                              |                                                                                                                                                                                          | 225                                                                                                                                                                                                                                                                                           | 5.3%                                                                                                                                                                                     | 187                                                                                                                                                                                                                                                                                                                                                                                                                                                                                                                                                                                                                                                                                                                                                                                                                                                                                                                                                                                                                                                                                                                                                                                                                                                                                                                                                                                                                                                                                                                                                                                                                                                                                                                                                                                                                                                                                                                                                                                                                                                                                                                                                                                                                                                                                                                                                                                                                                                                                                                                                                                                                                                                                                                                                                                                                                                                                                                                                                                                                                                                                                                                                                                            | 4.1%                                                                                                                                          |
| \$50,000 - \$74,999                                                                                                                                                                                                                                                  |                                                                                                                                                                              |                                                                                                                                                                                          | 565                                                                                                                                                                                                                                                                                           | 13.4%                                                                                                                                                                                    | 500                                                                                                                                                                                                                                                                                                                                                                                                                                                                                                                                                                                                                                                                                                                                                                                                                                                                                                                                                                                                                                                                                                                                                                                                                                                                                                                                                                                                                                                                                                                                                                                                                                                                                                                                                                                                                                                                                                                                                                                                                                                                                                                                                                                                                                                                                                                                                                                                                                                                                                                                                                                                                                                                                                                                                                                                                                                                                                                                                                                                                                                                                                                                                                                            | 11.0%                                                                                                                                         |
| \$75,000 - \$99,999                                                                                                                                                                                                                                                  |                                                                                                                                                                              |                                                                                                                                                                                          | 662                                                                                                                                                                                                                                                                                           | 15.7%                                                                                                                                                                                    | 763                                                                                                                                                                                                                                                                                                                                                                                                                                                                                                                                                                                                                                                                                                                                                                                                                                                                                                                                                                                                                                                                                                                                                                                                                                                                                                                                                                                                                                                                                                                                                                                                                                                                                                                                                                                                                                                                                                                                                                                                                                                                                                                                                                                                                                                                                                                                                                                                                                                                                                                                                                                                                                                                                                                                                                                                                                                                                                                                                                                                                                                                                                                                                                                            | 16.8%                                                                                                                                         |
| \$100,000 - \$149,999                                                                                                                                                                                                                                                |                                                                                                                                                                              |                                                                                                                                                                                          | 1,002                                                                                                                                                                                                                                                                                         | 23.8%                                                                                                                                                                                    | 1,018                                                                                                                                                                                                                                                                                                                                                                                                                                                                                                                                                                                                                                                                                                                                                                                                                                                                                                                                                                                                                                                                                                                                                                                                                                                                                                                                                                                                                                                                                                                                                                                                                                                                                                                                                                                                                                                                                                                                                                                                                                                                                                                                                                                                                                                                                                                                                                                                                                                                                                                                                                                                                                                                                                                                                                                                                                                                                                                                                                                                                                                                                                                                                                                          | 22.4%                                                                                                                                         |
| \$150,000 - \$199,999                                                                                                                                                                                                                                                |                                                                                                                                                                              |                                                                                                                                                                                          | 761                                                                                                                                                                                                                                                                                           | 18.0%                                                                                                                                                                                    | 1,018                                                                                                                                                                                                                                                                                                                                                                                                                                                                                                                                                                                                                                                                                                                                                                                                                                                                                                                                                                                                                                                                                                                                                                                                                                                                                                                                                                                                                                                                                                                                                                                                                                                                                                                                                                                                                                                                                                                                                                                                                                                                                                                                                                                                                                                                                                                                                                                                                                                                                                                                                                                                                                                                                                                                                                                                                                                                                                                                                                                                                                                                                                                                                                                          | 22.4%                                                                                                                                         |
| \$200,000+                                                                                                                                                                                                                                                           |                                                                                                                                                                              |                                                                                                                                                                                          | 707                                                                                                                                                                                                                                                                                           | 16.8%                                                                                                                                                                                    | 812                                                                                                                                                                                                                                                                                                                                                                                                                                                                                                                                                                                                                                                                                                                                                                                                                                                                                                                                                                                                                                                                                                                                                                                                                                                                                                                                                                                                                                                                                                                                                                                                                                                                                                                                                                                                                                                                                                                                                                                                                                                                                                                                                                                                                                                                                                                                                                                                                                                                                                                                                                                                                                                                                                                                                                                                                                                                                                                                                                                                                                                                                                                                                                                            | 17.9%                                                                                                                                         |
|                                                                                                                                                                                                                                                                      |                                                                                                                                                                              |                                                                                                                                                                                          |                                                                                                                                                                                                                                                                                               |                                                                                                                                                                                          |                                                                                                                                                                                                                                                                                                                                                                                                                                                                                                                                                                                                                                                                                                                                                                                                                                                                                                                                                                                                                                                                                                                                                                                                                                                                                                                                                                                                                                                                                                                                                                                                                                                                                                                                                                                                                                                                                                                                                                                                                                                                                                                                                                                                                                                                                                                                                                                                                                                                                                                                                                                                                                                                                                                                                                                                                                                                                                                                                                                                                                                                                                                                                                                                |                                                                                                                                               |
| Median Household Income                                                                                                                                                                                                                                              |                                                                                                                                                                              |                                                                                                                                                                                          | \$113,082                                                                                                                                                                                                                                                                                     |                                                                                                                                                                                          | \$122,891                                                                                                                                                                                                                                                                                                                                                                                                                                                                                                                                                                                                                                                                                                                                                                                                                                                                                                                                                                                                                                                                                                                                                                                                                                                                                                                                                                                                                                                                                                                                                                                                                                                                                                                                                                                                                                                                                                                                                                                                                                                                                                                                                                                                                                                                                                                                                                                                                                                                                                                                                                                                                                                                                                                                                                                                                                                                                                                                                                                                                                                                                                                                                                                      |                                                                                                                                               |
|                                                                                                                                                                                                                                                                      |                                                                                                                                                                              |                                                                                                                                                                                          |                                                                                                                                                                                                                                                                                               |                                                                                                                                                                                          | #1E0.000                                                                                                                                                                                                                                                                                                                                                                                                                                                                                                                                                                                                                                                                                                                                                                                                                                                                                                                                                                                                                                                                                                                                                                                                                                                                                                                                                                                                                                                                                                                                                                                                                                                                                                                                                                                                                                                                                                                                                                                                                                                                                                                                                                                                                                                                                                                                                                                                                                                                                                                                                                                                                                                                                                                                                                                                                                                                                                                                                                                                                                                                                                                                                                                       |                                                                                                                                               |
| Average Household Income                                                                                                                                                                                                                                             |                                                                                                                                                                              |                                                                                                                                                                                          | \$138,111                                                                                                                                                                                                                                                                                     |                                                                                                                                                                                          | \$158,998                                                                                                                                                                                                                                                                                                                                                                                                                                                                                                                                                                                                                                                                                                                                                                                                                                                                                                                                                                                                                                                                                                                                                                                                                                                                                                                                                                                                                                                                                                                                                                                                                                                                                                                                                                                                                                                                                                                                                                                                                                                                                                                                                                                                                                                                                                                                                                                                                                                                                                                                                                                                                                                                                                                                                                                                                                                                                                                                                                                                                                                                                                                                                                                      |                                                                                                                                               |
| Average Household Income<br>Per Capita Income                                                                                                                                                                                                                        |                                                                                                                                                                              |                                                                                                                                                                                          | \$138,111<br>\$45,309                                                                                                                                                                                                                                                                         |                                                                                                                                                                                          | \$158,998<br>\$51,652                                                                                                                                                                                                                                                                                                                                                                                                                                                                                                                                                                                                                                                                                                                                                                                                                                                                                                                                                                                                                                                                                                                                                                                                                                                                                                                                                                                                                                                                                                                                                                                                                                                                                                                                                                                                                                                                                                                                                                                                                                                                                                                                                                                                                                                                                                                                                                                                                                                                                                                                                                                                                                                                                                                                                                                                                                                                                                                                                                                                                                                                                                                                                                          |                                                                                                                                               |
| -                                                                                                                                                                                                                                                                    | Census 20                                                                                                                                                                    | 010                                                                                                                                                                                      | \$45,309                                                                                                                                                                                                                                                                                      | 12                                                                                                                                                                                       | \$51,652                                                                                                                                                                                                                                                                                                                                                                                                                                                                                                                                                                                                                                                                                                                                                                                                                                                                                                                                                                                                                                                                                                                                                                                                                                                                                                                                                                                                                                                                                                                                                                                                                                                                                                                                                                                                                                                                                                                                                                                                                                                                                                                                                                                                                                                                                                                                                                                                                                                                                                                                                                                                                                                                                                                                                                                                                                                                                                                                                                                                                                                                                                                                                                                       | )17                                                                                                                                           |
| -                                                                                                                                                                                                                                                                    | <b>Census 20</b><br>Number                                                                                                                                                   | <b>)10</b><br>Percent                                                                                                                                                                    | \$45,309                                                                                                                                                                                                                                                                                      | 9 <b>12</b><br>Percent                                                                                                                                                                   | \$51,652                                                                                                                                                                                                                                                                                                                                                                                                                                                                                                                                                                                                                                                                                                                                                                                                                                                                                                                                                                                                                                                                                                                                                                                                                                                                                                                                                                                                                                                                                                                                                                                                                                                                                                                                                                                                                                                                                                                                                                                                                                                                                                                                                                                                                                                                                                                                                                                                                                                                                                                                                                                                                                                                                                                                                                                                                                                                                                                                                                                                                                                                                                                                                                                       | <b>)17</b><br>Percent                                                                                                                         |
| Per Capita Income Population by Age 0 - 4                                                                                                                                                                                                                            |                                                                                                                                                                              |                                                                                                                                                                                          | \$45,309<br><b>20</b>                                                                                                                                                                                                                                                                         | Percent<br>7.8%                                                                                                                                                                          | \$51,652<br><b>2(</b>                                                                                                                                                                                                                                                                                                                                                                                                                                                                                                                                                                                                                                                                                                                                                                                                                                                                                                                                                                                                                                                                                                                                                                                                                                                                                                                                                                                                                                                                                                                                                                                                                                                                                                                                                                                                                                                                                                                                                                                                                                                                                                                                                                                                                                                                                                                                                                                                                                                                                                                                                                                                                                                                                                                                                                                                                                                                                                                                                                                                                                                                                                                                                                          | Percent<br>7.7%                                                                                                                               |
| Per Capita Income<br>Population by Age<br>0 - 4<br>5 - 9                                                                                                                                                                                                             | Number<br>996<br>942                                                                                                                                                         | Percent<br>7.8%<br>7.4%                                                                                                                                                                  | \$45,309<br><b>20</b><br>Number<br>1,001<br>945                                                                                                                                                                                                                                               | Percent<br>7.8%<br>7.3%                                                                                                                                                                  | \$51,652<br><b>20</b><br>Number                                                                                                                                                                                                                                                                                                                                                                                                                                                                                                                                                                                                                                                                                                                                                                                                                                                                                                                                                                                                                                                                                                                                                                                                                                                                                                                                                                                                                                                                                                                                                                                                                                                                                                                                                                                                                                                                                                                                                                                                                                                                                                                                                                                                                                                                                                                                                                                                                                                                                                                                                                                                                                                                                                                                                                                                                                                                                                                                                                                                                                                                                                                                                                | Percent<br>7.7%<br>7.3%                                                                                                                       |
| Per Capita Income Population by Age 0 - 4 5 - 9 10 - 14                                                                                                                                                                                                              | Number<br>996<br>942<br>869                                                                                                                                                  | Percent<br>7.8%<br>7.4%<br>6.8%                                                                                                                                                          | \$45,309<br><b>20</b><br>Number<br>1,001<br>945<br>869                                                                                                                                                                                                                                        | Percent<br>7.8%<br>7.3%<br>6.7%                                                                                                                                                          | \$51,652<br><b>20</b><br>Number<br>1,087<br>1,025<br>961                                                                                                                                                                                                                                                                                                                                                                                                                                                                                                                                                                                                                                                                                                                                                                                                                                                                                                                                                                                                                                                                                                                                                                                                                                                                                                                                                                                                                                                                                                                                                                                                                                                                                                                                                                                                                                                                                                                                                                                                                                                                                                                                                                                                                                                                                                                                                                                                                                                                                                                                                                                                                                                                                                                                                                                                                                                                                                                                                                                                                                                                                                                                       | Percent<br>7.7%<br>7.3%<br>6.8%                                                                                                               |
| Per Capita Income<br>Population by Age<br>0 - 4<br>5 - 9<br>10 - 14<br>15 - 19                                                                                                                                                                                       | Number<br>996<br>942<br>869<br>827                                                                                                                                           | Percent<br>7.8%<br>7.4%<br>6.8%<br>6.5%                                                                                                                                                  | \$45,309<br><b>20</b><br>Number<br>1,001<br>945                                                                                                                                                                                                                                               | Percent<br>7.8%<br>7.3%<br>6.7%<br>6.2%                                                                                                                                                  | \$51,652<br><b>20</b><br>Number<br>1,087<br>1,025<br>961<br>843                                                                                                                                                                                                                                                                                                                                                                                                                                                                                                                                                                                                                                                                                                                                                                                                                                                                                                                                                                                                                                                                                                                                                                                                                                                                                                                                                                                                                                                                                                                                                                                                                                                                                                                                                                                                                                                                                                                                                                                                                                                                                                                                                                                                                                                                                                                                                                                                                                                                                                                                                                                                                                                                                                                                                                                                                                                                                                                                                                                                                                                                                                                                | Percent<br>7.7%<br>7.3%<br>6.8%<br>6.0%                                                                                                       |
| Per Capita Income<br>Population by Age<br>0 - 4<br>5 - 9<br>10 - 14<br>15 - 19<br>20 - 24                                                                                                                                                                            | Number<br>996<br>942<br>869<br>827<br>683                                                                                                                                    | Percent<br>7.8%<br>7.4%<br>6.8%<br>6.5%<br>5.4%                                                                                                                                          | \$45,309<br>Number<br>1,001<br>945<br>869<br>804<br>713                                                                                                                                                                                                                                       | Percent<br>7.8%<br>7.3%<br>6.7%<br>6.2%<br>5.5%                                                                                                                                          | \$51,652<br><b>20</b><br>Number<br>1,087<br>1,025<br>961<br>843<br>725                                                                                                                                                                                                                                                                                                                                                                                                                                                                                                                                                                                                                                                                                                                                                                                                                                                                                                                                                                                                                                                                                                                                                                                                                                                                                                                                                                                                                                                                                                                                                                                                                                                                                                                                                                                                                                                                                                                                                                                                                                                                                                                                                                                                                                                                                                                                                                                                                                                                                                                                                                                                                                                                                                                                                                                                                                                                                                                                                                                                                                                                                                                         | Percent<br>7.7%<br>7.3%<br>6.8%<br>6.0%<br>5.2%                                                                                               |
| Per Capita Income  Population by Age  0 - 4  5 - 9  10 - 14  15 - 19  20 - 24  25 - 34                                                                                                                                                                               | Number<br>996<br>942<br>869<br>827                                                                                                                                           | Percent<br>7.8%<br>7.4%<br>6.8%<br>6.5%<br>5.4%<br>15.3%                                                                                                                                 | \$45,309<br><b>20</b><br>Number<br>1,001<br>945<br>869<br>804                                                                                                                                                                                                                                 | Percent<br>7.8%<br>7.3%<br>6.7%<br>6.2%<br>5.5%<br>15.5%                                                                                                                                 | \$51,652<br><b>20</b><br>Number<br>1,087<br>1,025<br>961<br>843                                                                                                                                                                                                                                                                                                                                                                                                                                                                                                                                                                                                                                                                                                                                                                                                                                                                                                                                                                                                                                                                                                                                                                                                                                                                                                                                                                                                                                                                                                                                                                                                                                                                                                                                                                                                                                                                                                                                                                                                                                                                                                                                                                                                                                                                                                                                                                                                                                                                                                                                                                                                                                                                                                                                                                                                                                                                                                                                                                                                                                                                                                                                | Percent<br>7.7%<br>7.3%<br>6.8%<br>6.0%<br>5.2%<br>15.7%                                                                                      |
| Per Capita Income<br>Population by Age<br>0 - 4<br>5 - 9<br>10 - 14<br>15 - 19<br>20 - 24                                                                                                                                                                            | Number<br>996<br>942<br>869<br>827<br>683<br>1,948<br>2,118                                                                                                                  | Percent<br>7.8%<br>7.4%<br>6.8%<br>6.5%<br>5.4%                                                                                                                                          | \$45,309<br>Number<br>1,001<br>945<br>869<br>804<br>713<br>2,003<br>2,083                                                                                                                                                                                                                     | Percent<br>7.8%<br>7.3%<br>6.7%<br>6.2%<br>5.5%<br>15.5%<br>16.2%                                                                                                                        | \$51,652<br>Number<br>1,087<br>1,025<br>961<br>843<br>725<br>2,199<br>2,215                                                                                                                                                                                                                                                                                                                                                                                                                                                                                                                                                                                                                                                                                                                                                                                                                                                                                                                                                                                                                                                                                                                                                                                                                                                                                                                                                                                                                                                                                                                                                                                                                                                                                                                                                                                                                                                                                                                                                                                                                                                                                                                                                                                                                                                                                                                                                                                                                                                                                                                                                                                                                                                                                                                                                                                                                                                                                                                                                                                                                                                                                                                    | Percent<br>7.7%<br>7.3%<br>6.8%<br>6.0%<br>5.2%<br>15.7%<br>15.8%                                                                             |
| Per Capita Income  Population by Age 0 - 4 5 - 9 10 - 14 15 - 19 20 - 24 25 - 34 35 - 44 45 - 54                                                                                                                                                                     | Number<br>996<br>942<br>869<br>827<br>683<br>1,948<br>2,118<br>2,188                                                                                                         | Percent<br>7.8%<br>7.4%<br>6.8%<br>6.5%<br>5.4%<br>15.3%<br>16.7%<br>17.2%                                                                                                               | \$45,309<br>Number<br>1,001<br>945<br>869<br>804<br>713<br>2,003<br>2,083<br>2,164                                                                                                                                                                                                            | Percent<br>7.8%<br>7.3%<br>6.7%<br>6.2%<br>5.5%<br>15.5%<br>16.2%<br>16.8%                                                                                                               | \$51,652<br>Number<br>1,087<br>1,025<br>961<br>843<br>725<br>2,199<br>2,215<br>2,202                                                                                                                                                                                                                                                                                                                                                                                                                                                                                                                                                                                                                                                                                                                                                                                                                                                                                                                                                                                                                                                                                                                                                                                                                                                                                                                                                                                                                                                                                                                                                                                                                                                                                                                                                                                                                                                                                                                                                                                                                                                                                                                                                                                                                                                                                                                                                                                                                                                                                                                                                                                                                                                                                                                                                                                                                                                                                                                                                                                                                                                                                                           | Percent<br>7.7%<br>7.3%<br>6.8%<br>6.0%<br>5.2%<br>15.7%<br>15.8%<br>15.7%                                                                    |
| Per Capita Income  Population by Age 0 - 4 5 - 9 10 - 14 15 - 19 20 - 24 25 - 34 35 - 44 45 - 54 55 - 64                                                                                                                                                             | Number<br>996<br>942<br>869<br>827<br>683<br>1,948<br>2,118<br>2,118<br>2,188<br>1,354                                                                                       | Percent<br>7.8%<br>7.4%<br>6.8%<br>6.5%<br>5.4%<br>15.3%<br>16.7%<br>17.2%<br>10.6%                                                                                                      | \$45,309<br>Number<br>1,001<br>945<br>869<br>804<br>713<br>2,003<br>2,083                                                                                                                                                                                                                     | Percent<br>7.8%<br>7.3%<br>6.7%<br>6.2%<br>5.5%<br>15.5%<br>16.2%<br>16.8%<br>11.2%                                                                                                      | \$51,652<br>Number<br>1,087<br>1,025<br>961<br>843<br>725<br>2,199<br>2,215<br>2,202<br>1,673                                                                                                                                                                                                                                                                                                                                                                                                                                                                                                                                                                                                                                                                                                                                                                                                                                                                                                                                                                                                                                                                                                                                                                                                                                                                                                                                                                                                                                                                                                                                                                                                                                                                                                                                                                                                                                                                                                                                                                                                                                                                                                                                                                                                                                                                                                                                                                                                                                                                                                                                                                                                                                                                                                                                                                                                                                                                                                                                                                                                                                                                                                  | Percent<br>7.7%<br>7.3%<br>6.8%<br>6.0%<br>5.2%<br>15.7%<br>15.8%<br>15.7%<br>11.9%                                                           |
| Per Capita Income  Population by Age 0 - 4 5 - 9 10 - 14 15 - 19 20 - 24 25 - 34 35 - 44 45 - 54 55 - 64 65 - 74                                                                                                                                                     | Number<br>996<br>942<br>869<br>827<br>683<br>1,948<br>2,118<br>2,118<br>2,188<br>1,354<br>522                                                                                | Percent<br>7.8%<br>7.4%<br>6.8%<br>6.5%<br>5.4%<br>15.3%<br>16.7%<br>17.2%<br>10.6%<br>4.1%                                                                                              | \$45,309<br>Number<br>1,001<br>945<br>869<br>804<br>713<br>2,003<br>2,003<br>2,083<br>2,164<br>1,447<br>574                                                                                                                                                                                   | Percent<br>7.8%<br>7.3%<br>6.7%<br>6.2%<br>5.5%<br>15.5%<br>16.2%<br>16.8%<br>11.2%<br>4.5%                                                                                              | \$51,652<br>Number<br>1,087<br>1,025<br>961<br>843<br>725<br>2,199<br>2,215<br>2,202<br>1,673<br>765                                                                                                                                                                                                                                                                                                                                                                                                                                                                                                                                                                                                                                                                                                                                                                                                                                                                                                                                                                                                                                                                                                                                                                                                                                                                                                                                                                                                                                                                                                                                                                                                                                                                                                                                                                                                                                                                                                                                                                                                                                                                                                                                                                                                                                                                                                                                                                                                                                                                                                                                                                                                                                                                                                                                                                                                                                                                                                                                                                                                                                                                                           | Percent<br>7.7%<br>7.3%<br>6.8%<br>6.0%<br>5.2%<br>15.7%<br>15.8%<br>15.7%<br>11.9%<br>5.4%                                                   |
| Per Capita Income  Population by Age  0 - 4  5 - 9  10 - 14  15 - 19  20 - 24  25 - 34  35 - 44  45 - 54  55 - 64  65 - 74  75 - 84                                                                                                                                  | Number<br>996<br>942<br>869<br>827<br>683<br>1,948<br>2,118<br>2,188<br>1,354<br>522<br>197                                                                                  | Percent<br>7.8%<br>7.4%<br>6.8%<br>6.5%<br>5.4%<br>15.3%<br>16.7%<br>17.2%<br>10.6%<br>4.1%<br>1.5%                                                                                      | \$45,309<br>Number<br>1,001<br>945<br>869<br>804<br>713<br>2,003<br>2,003<br>2,083<br>2,164<br>1,447<br>574<br>210                                                                                                                                                                            | Percent<br>7.8%<br>7.3%<br>6.7%<br>6.2%<br>5.5%<br>15.5%<br>16.2%<br>16.8%<br>11.2%<br>4.5%<br>1.6%                                                                                      | \$51,652<br>Number<br>1,087<br>1,025<br>961<br>843<br>725<br>2,199<br>2,215<br>2,202<br>1,673<br>765<br>251                                                                                                                                                                                                                                                                                                                                                                                                                                                                                                                                                                                                                                                                                                                                                                                                                                                                                                                                                                                                                                                                                                                                                                                                                                                                                                                                                                                                                                                                                                                                                                                                                                                                                                                                                                                                                                                                                                                                                                                                                                                                                                                                                                                                                                                                                                                                                                                                                                                                                                                                                                                                                                                                                                                                                                                                                                                                                                                                                                                                                                                                                    | Percent<br>7.7%<br>7.3%<br>6.8%<br>6.0%<br>5.2%<br>15.7%<br>15.8%<br>15.7%<br>11.9%<br>5.4%<br>1.8%                                           |
| Per Capita Income  Population by Age 0 - 4 5 - 9 10 - 14 15 - 19 20 - 24 25 - 34 35 - 44 45 - 54 55 - 64 65 - 74                                                                                                                                                     | Number<br>996<br>942<br>869<br>827<br>683<br>1,948<br>2,118<br>2,188<br>1,354<br>522<br>197<br>70                                                                            | Percent<br>7.8%<br>7.4%<br>6.8%<br>6.5%<br>5.4%<br>15.3%<br>16.7%<br>17.2%<br>10.6%<br>4.1%<br>1.5%<br>0.6%                                                                              | \$45,309<br>Number<br>1,001<br>945<br>869<br>804<br>713<br>2,003<br>2,003<br>2,083<br>2,164<br>1,447<br>574<br>210<br>80                                                                                                                                                                      | Percent<br>7.8%<br>7.3%<br>6.7%<br>6.2%<br>5.5%<br>15.5%<br>16.2%<br>16.8%<br>11.2%<br>4.5%<br>1.6%<br>0.6%                                                                              | \$51,652<br>Number<br>1,087<br>1,025<br>961<br>843<br>725<br>2,199<br>2,215<br>2,202<br>1,673<br>765<br>251<br>98                                                                                                                                                                                                                                                                                                                                                                                                                                                                                                                                                                                                                                                                                                                                                                                                                                                                                                                                                                                                                                                                                                                                                                                                                                                                                                                                                                                                                                                                                                                                                                                                                                                                                                                                                                                                                                                                                                                                                                                                                                                                                                                                                                                                                                                                                                                                                                                                                                                                                                                                                                                                                                                                                                                                                                                                                                                                                                                                                                                                                                                                              | Percent<br>7.7%<br>7.3%<br>6.8%<br>6.0%<br>5.2%<br>15.7%<br>15.8%<br>15.7%<br>11.9%<br>5.4%<br>1.8%<br>0.7%                                   |
| Per Capita Income  Population by Age  0 - 4  5 - 9  10 - 14  15 - 19  20 - 24  25 - 34  35 - 44  45 - 54  55 - 64  65 - 74  75 - 84  85+                                                                                                                             | Number<br>996<br>942<br>869<br>827<br>683<br>1,948<br>2,118<br>2,188<br>1,354<br>522<br>197<br>70<br><b>Census 20</b>                                                        | Percent<br>7.8%<br>7.4%<br>6.8%<br>6.5%<br>5.4%<br>15.3%<br>16.7%<br>17.2%<br>10.6%<br>4.1%<br>1.5%<br>0.6%                                                                              | \$45,309<br>Number<br>1,001<br>945<br>869<br>804<br>713<br>2,003<br>2,003<br>2,083<br>2,164<br>1,447<br>574<br>210<br>80<br>80                                                                                                                                                                | Percent<br>7.8%<br>7.3%<br>6.7%<br>6.2%<br>5.5%<br>15.5%<br>16.2%<br>16.8%<br>11.2%<br>4.5%<br>1.6%<br>0.6%                                                                              | \$51,652<br>Number<br>1,087<br>1,025<br>961<br>843<br>725<br>2,199<br>2,215<br>2,202<br>1,673<br>765<br>251<br>98                                                                                                                                                                                                                                                                                                                                                                                                                                                                                                                                                                                                                                                                                                                                                                                                                                                                                                                                                                                                                                                                                                                                                                                                                                                                                                                                                                                                                                                                                                                                                                                                                                                                                                                                                                                                                                                                                                                                                                                                                                                                                                                                                                                                                                                                                                                                                                                                                                                                                                                                                                                                                                                                                                                                                                                                                                                                                                                                                                                                                                                                              | Percent<br>7.7%<br>7.3%<br>6.8%<br>6.0%<br>5.2%<br>15.7%<br>15.8%<br>15.7%<br>11.9%<br>5.4%<br>1.8%<br>0.7%                                   |
| Per Capita Income  Population by Age  0 - 4  5 - 9  10 - 14  15 - 19  20 - 24  25 - 34  35 - 44  45 - 54  55 - 64  65 - 74  75 - 84  85+  Race and Ethnicity                                                                                                         | Number<br>996<br>942<br>869<br>827<br>683<br>1,948<br>2,118<br>2,188<br>1,354<br>522<br>197<br>70<br><b>Census 20</b><br>Number                                              | Percent<br>7.8%<br>7.4%<br>6.8%<br>6.5%<br>5.4%<br>15.3%<br>16.7%<br>17.2%<br>10.6%<br>4.1%<br>1.5%<br>0.6%<br><b>D10</b><br>Percent                                                     | \$45,309<br>Number<br>1,001<br>945<br>869<br>804<br>713<br>2,003<br>2,003<br>2,083<br>2,164<br>1,447<br>574<br>210<br>80<br>80<br>80<br>Number                                                                                                                                                | Percent<br>7.8%<br>7.3%<br>6.7%<br>6.2%<br>5.5%<br>15.5%<br>16.2%<br>16.8%<br>11.2%<br>4.5%<br>1.6%<br>0.6%<br>912<br>Percent                                                            | \$51,652<br>Number<br>1,087<br>1,025<br>961<br>843<br>725<br>2,199<br>2,215<br>2,202<br>1,673<br>765<br>251<br>98<br>251<br>98                                                                                                                                                                                                                                                                                                                                                                                                                                                                                                                                                                                                                                                                                                                                                                                                                                                                                                                                                                                                                                                                                                                                                                                                                                                                                                                                                                                                                                                                                                                                                                                                                                                                                                                                                                                                                                                                                                                                                                                                                                                                                                                                                                                                                                                                                                                                                                                                                                                                                                                                                                                                                                                                                                                                                                                                                                                                                                                                                                                                                                                                 | Percent<br>7.7%<br>6.8%<br>6.0%<br>5.2%<br>15.7%<br>15.8%<br>15.7%<br>11.9%<br>11.9%<br>1.8%<br>0.7%<br>0.7%<br>Percent                       |
| Per Capita Income  Population by Age  0 - 4  5 - 9  10 - 14  15 - 19  20 - 24  25 - 34  35 - 44  45 - 54  55 - 64  65 - 74  75 - 84  85+  Race and Ethnicity White Alone                                                                                             | Number<br>996<br>942<br>869<br>827<br>683<br>1,948<br>2,118<br>2,188<br>1,354<br>522<br>197<br>70<br><b>Census 20</b><br>Number<br>7,389                                     | Percent<br>7.8%<br>7.4%<br>6.8%<br>6.5%<br>5.4%<br>15.3%<br>16.7%<br>17.2%<br>10.6%<br>4.1%<br>1.5%<br>0.6%<br><b>D10</b><br>Percent<br>58.1%                                            | \$45,309<br>Number<br>1,001<br>945<br>869<br>804<br>713<br>2,003<br>2,003<br>2,083<br>2,164<br>1,447<br>574<br>210<br>80<br>20<br>Number<br>7,267                                                                                                                                             | Percent<br>7.8%<br>7.3%<br>6.7%<br>6.2%<br>5.5%<br>15.5%<br>16.2%<br>16.8%<br>11.2%<br>4.5%<br>1.6%<br>0.6%<br>912<br>Percent<br>56.4%                                                   | \$51,652<br>Number<br>1,087<br>1,025<br>961<br>843<br>725<br>2,199<br>2,215<br>2,202<br>1,673<br>765<br>251<br>98<br>251<br>98<br>26<br>Number<br>7,114                                                                                                                                                                                                                                                                                                                                                                                                                                                                                                                                                                                                                                                                                                                                                                                                                                                                                                                                                                                                                                                                                                                                                                                                                                                                                                                                                                                                                                                                                                                                                                                                                                                                                                                                                                                                                                                                                                                                                                                                                                                                                                                                                                                                                                                                                                                                                                                                                                                                                                                                                                                                                                                                                                                                                                                                                                                                                                                                                                                                                                        | Percent<br>7.7%<br>6.8%<br>6.0%<br>5.2%<br>15.7%<br>15.8%<br>15.7%<br>11.9%<br>5.4%<br>1.8%<br>0.7%<br>9017<br>Percent<br>50.7%               |
| Per Capita Income  Population by Age  0 - 4  5 - 9  10 - 14  15 - 19  20 - 24  25 - 34  35 - 44  45 - 54  55 - 64  65 - 74  75 - 84  85+  Race and Ethnicity  White Alone Black Alone                                                                                | Number<br>996<br>942<br>869<br>827<br>683<br>1,948<br>2,118<br>2,188<br>1,354<br>522<br>197<br>70<br><b>Census 20</b><br>Number<br>7,389<br>938                              | Percent<br>7.8%<br>7.4%<br>6.8%<br>6.5%<br>5.4%<br>15.3%<br>16.7%<br>17.2%<br>10.6%<br>4.1%<br>1.5%<br>0.6%<br>0.6%<br>Percent<br>58.1%<br>7.4%                                          | \$45,309<br>Number<br>1,001<br>945<br>869<br>804<br>713<br>2,003<br>2,003<br>2,003<br>2,083<br>2,164<br>1,447<br>574<br>210<br>80<br>20<br>Number<br>7,267<br>1,053                                                                                                                           | Percent<br>7.8%<br>7.3%<br>6.7%<br>6.2%<br>5.5%<br>15.5%<br>16.2%<br>16.8%<br>11.2%<br>4.5%<br>1.6%<br>0.6%<br>912<br>Percent<br>56.4%<br>8.2%                                           | \$51,652<br>Number<br>1,087<br>1,025<br>961<br>843<br>725<br>2,199<br>2,215<br>2,202<br>1,673<br>2,202<br>1,673<br>765<br>251<br>98<br>251<br>98<br>20<br>Number<br>7,114<br>1,350                                                                                                                                                                                                                                                                                                                                                                                                                                                                                                                                                                                                                                                                                                                                                                                                                                                                                                                                                                                                                                                                                                                                                                                                                                                                                                                                                                                                                                                                                                                                                                                                                                                                                                                                                                                                                                                                                                                                                                                                                                                                                                                                                                                                                                                                                                                                                                                                                                                                                                                                                                                                                                                                                                                                                                                                                                                                                                                                                                                                             | Percent<br>7.7%<br>6.8%<br>6.0%<br>5.2%<br>15.7%<br>15.8%<br>15.7%<br>11.9%<br>5.4%<br>0.7%<br>0.7%<br>Percent<br>50.7%<br>9.6%               |
| Per Capita Income  Population by Age  0 - 4  5 - 9  10 - 14  15 - 19  20 - 24  25 - 34  35 - 44  45 - 54  55 - 64  65 - 74  75 - 84  85+  Race and Ethnicity  White Alone Black Alone American Indian Alone                                                          | Number<br>996<br>942<br>869<br>827<br>683<br>1,948<br>2,118<br>2,188<br>1,354<br>522<br>197<br>70<br><b>Census 20</b><br>Number<br>7,389<br>938<br>63                        | Percent<br>7.8%<br>7.4%<br>6.8%<br>6.5%<br>5.4%<br>15.3%<br>16.7%<br>17.2%<br>10.6%<br>4.1%<br>1.5%<br>0.6%<br>Percent<br>58.1%<br>7.4%<br>0.5%                                          | \$45,309<br>Number<br>1,001<br>945<br>869<br>804<br>713<br>2,003<br>2,003<br>2,003<br>2,003<br>2,003<br>2,164<br>1,447<br>574<br>210<br>80<br>20<br>Number<br>7,267<br>1,053<br>65                                                                                                            | Percent<br>7.8%<br>7.3%<br>6.7%<br>6.2%<br>5.5%<br>15.5%<br>16.2%<br>16.8%<br>11.2%<br>4.5%<br>1.6%<br>0.6%<br>Percent<br>56.4%<br>8.2%<br>0.5%                                          | \$51,652<br>Number<br>1,087<br>1,025<br>961<br>843<br>725<br>2,199<br>2,215<br>2,202<br>1,673<br>2,202<br>1,673<br>2,51<br>98<br>251<br>98<br>251<br>98<br>251<br>98<br>251<br>98<br>251<br>98<br>251<br>98<br>251<br>98<br>251<br>98<br>251<br>98<br>251<br>98<br>251<br>98<br>251<br>98<br>255<br>251<br>98<br>255<br>251<br>255<br>251<br>255<br>255<br>255<br>255                                                                                                                                                                                                                                                                                                                                                                                                                                                                                                                                                                                                                                                                                                                                                                                                                                                                                                                                                                                                                                                                                                                                                                                                                                                                                                                                                                                                                                                                                                                                                                                                                                                                                                                                                                                                                                                                                                                                                                                                                                                                                                                                                                                                                                                                                                                                                                                                                                                                                                                                                                                                                                                                                                                                                                                                                          | Percent<br>7.7%<br>6.8%<br>6.0%<br>5.2%<br>15.7%<br>15.8%<br>15.7%<br>11.9%<br>5.4%<br>0.7%<br>Percent<br>50.7%<br>9.6%<br>0.6%               |
| Per Capita Income  Population by Age  0 - 4  5 - 9  10 - 14  15 - 19  20 - 24  25 - 34  35 - 44  45 - 54  55 - 64  65 - 74  75 - 84  85+  Race and Ethnicity  White Alone Black Alone American Indian Alone Asian Alone                                              | Number<br>996<br>942<br>869<br>827<br>683<br>1,948<br>2,118<br>2,188<br>1,354<br>522<br>197<br>70<br><b>Census 20</b><br>Number<br>7,389<br>938<br>63<br>2,355               | Percent<br>7.8%<br>7.4%<br>6.8%<br>6.5%<br>5.4%<br>15.3%<br>16.7%<br>17.2%<br>10.6%<br>4.1%<br>1.5%<br>0.6%<br>DIO<br>Percent<br>58.1%<br>7.4%<br>0.5%<br>18.5%                          | \$45,309<br>Number<br>1,001<br>945<br>869<br>804<br>713<br>2,003<br>2,083<br>2,083<br>2,164<br>1,447<br>574<br>210<br>80<br>20<br>Number<br>7,267<br>1,053<br>65<br>2,436                                                                                                                     | Percent<br>7.8%<br>7.3%<br>6.7%<br>6.2%<br>5.5%<br>15.5%<br>16.2%<br>16.8%<br>11.2%<br>4.5%<br>1.6%<br>0.6%<br>912<br>Percent<br>56.4%<br>8.2%<br>0.5%<br>18.9%                          | \$51,652<br>Number<br>1,087<br>1,025<br>961<br>843<br>725<br>2,199<br>2,215<br>2,202<br>1,673<br>765<br>251<br>98<br>251<br>98<br>26<br>Number<br>7,114<br>1,350<br>82<br>2,982                                                                                                                                                                                                                                                                                                                                                                                                                                                                                                                                                                                                                                                                                                                                                                                                                                                                                                                                                                                                                                                                                                                                                                                                                                                                                                                                                                                                                                                                                                                                                                                                                                                                                                                                                                                                                                                                                                                                                                                                                                                                                                                                                                                                                                                                                                                                                                                                                                                                                                                                                                                                                                                                                                                                                                                                                                                                                                                                                                                                                | Percent<br>7.7%<br>6.8%<br>6.0%<br>5.2%<br>15.7%<br>15.8%<br>15.7%<br>11.9%<br>5.4%<br>1.8%<br>0.7%<br>9.6%<br>9.6%<br>21.2%                  |
| Per Capita Income  Population by Age  0 - 4  5 - 9  10 - 14  15 - 19  20 - 24  25 - 34  35 - 44  45 - 54  55 - 64  65 - 74  75 - 84  85+  Race and Ethnicity  White Alone Black Alone American Indian Alone Asian Alone Pacific Islander Alone                       | Number<br>996<br>942<br>869<br>827<br>683<br>1,948<br>2,118<br>2,188<br>1,354<br>522<br>197<br>70<br><b>Census 20</b><br>Number<br>7,389<br>938<br>63<br>2,355<br>6          | Percent<br>7.8%<br>7.4%<br>6.8%<br>6.5%<br>5.4%<br>15.3%<br>16.7%<br>17.2%<br>10.6%<br>4.1%<br>1.5%<br>0.6%<br>0.6%<br>7.4%<br>58.1%<br>7.4%<br>0.5%<br>18.5%<br>0.0%                    | \$45,309<br>Number<br>1,001<br>945<br>869<br>804<br>713<br>2,003<br>2,083<br>2,083<br>2,083<br>2,083<br>2,164<br>1,447<br>574<br>210<br>80<br>20<br>Number<br>7,267<br>1,053<br>65<br>2,436<br>8                                                                                              | Percent<br>7.8%<br>7.3%<br>6.7%<br>6.2%<br>5.5%<br>15.5%<br>16.2%<br>16.8%<br>11.2%<br>4.5%<br>1.6%<br>0.6%<br>2012<br>Percent<br>56.4%<br>8.2%<br>0.5%<br>18.9%<br>0.1%                 | \$51,652<br>Number<br>1,087<br>1,025<br>961<br>843<br>725<br>2,199<br>2,215<br>2,202<br>1,673<br>2,202<br>1,673<br>2,202<br>1,673<br>2,202<br>1,673<br>2,202<br>2,202<br>2,202<br>1,673<br>2,202<br>2,202<br>1,673<br>2,202<br>2,202<br>1,673<br>2,202<br>2,202<br>2,202<br>2,202<br>2,202<br>2,202<br>2,202<br>2,202<br>2,202<br>2,202<br>2,202<br>2,202<br>2,202<br>2,202<br>2,202<br>2,202<br>2,202<br>2,202<br>2,202<br>2,202<br>2,202<br>2,202<br>2,202<br>2,202<br>2,202<br>2,202<br>2,202<br>2,202<br>2,202<br>2,202<br>2,202<br>2,202<br>2,202<br>2,202<br>2,202<br>2,202<br>2,202<br>2,202<br>2,202<br>2,202<br>2,202<br>2,202<br>2,202<br>2,202<br>2,202<br>2,202<br>2,202<br>2,202<br>2,202<br>2,202<br>2,202<br>2,202<br>2,202<br>2,202<br>2,203<br>2,202<br>2,202<br>2,202<br>2,202<br>2,202<br>2,202<br>2,202<br>2,202<br>2,202<br>2,202<br>2,202<br>2,202<br>2,202<br>2,202<br>2,202<br>2,202<br>2,202<br>2,202<br>2,202<br>2,202<br>2,202<br>2,202<br>2,202<br>2,202<br>2,202<br>2,202<br>2,202<br>2,202<br>2,202<br>2,202<br>2,202<br>2,202<br>2,202<br>2,202<br>2,202<br>2,202<br>2,202<br>2,202<br>2,202<br>2,202<br>2,202<br>2,202<br>2,202<br>2,202<br>2,202<br>2,202<br>2,202<br>2,202<br>2,202<br>2,202<br>2,202<br>2,202<br>2,202<br>2,202<br>2,202<br>2,202<br>2,202<br>2,202<br>2,202<br>2,202<br>2,202<br>2,202<br>2,202<br>2,202<br>2,202<br>2,202<br>2,202<br>2,202<br>2,202<br>2,202<br>2,202<br>2,202<br>2,202<br>2,202<br>2,202<br>2,202<br>2,202<br>2,202<br>2,202<br>2,202<br>2,202<br>2,202<br>2,202<br>2,202<br>2,202<br>2,202<br>2,202<br>2,202<br>2,202<br>2,202<br>2,202<br>2,202<br>2,202<br>2,202<br>2,202<br>2,202<br>2,202<br>2,202<br>2,202<br>2,202<br>2,202<br>2,202<br>2,202<br>2,202<br>2,202<br>2,202<br>2,202<br>2,202<br>2,202<br>2,202<br>2,202<br>2,202<br>2,202<br>2,202<br>2,202<br>2,202<br>2,202<br>2,202<br>2,202<br>2,202<br>2,202<br>2,202<br>2,202<br>2,202<br>2,202<br>2,202<br>2,202<br>2,202<br>2,202<br>2,202<br>2,202<br>2,202<br>2,202<br>2,202<br>2,202<br>2,202<br>2,202<br>2,202<br>2,202<br>2,202<br>2,202<br>2,202<br>2,202<br>2,202<br>2,202<br>2,202<br>2,202<br>2,202<br>2,202<br>2,202<br>2,202<br>2,202<br>2,202<br>2,202<br>2,202<br>2,202<br>2,202<br>2,202<br>2,202<br>2,202<br>2,202<br>2,202<br>2,202<br>2,202<br>2,202<br>2,202<br>2,202<br>2,202<br>2,202<br>2,202<br>2,202<br>2,202<br>2,202<br>2,202<br>2,202<br>2,202<br>2,202<br>2,202<br>2,202<br>2,202<br>2,202<br>2,202<br>2,202<br>2,202<br>2,202<br>2,202<br>2,202<br>2,202<br>2,202<br>2,202<br>2,202<br>2,202<br>2,202<br>2,202<br>2,202<br>2,202<br>2,202<br>2,202<br>2,202<br>2,202<br>2,202<br>2,202<br>2,202<br>2,202<br>2,202<br>2,202<br>2,202<br>2,202<br>2,202<br>2,202<br>2,202<br>2,202<br>2,202<br>2,202<br>2,202<br>2,202<br>2,202<br>2,202<br>2,202<br>2,202<br>2,202<br>2,202<br>2,202<br>2,202<br>2,202<br>2,202<br>2,202<br>2,202<br>2,202<br>2,202<br>2,202<br>2,202<br>2,202<br>2,202<br>2,202<br>2,202<br>2,202<br>2,202<br>2,202<br>2,202<br>2,202<br>2,202<br>2,202<br>2,202<br>2,202<br>2,202<br>2,202<br>2,202<br>2,202<br>2,202<br>2,202<br>2,202<br>2,202<br>2,202<br>2,202<br>2,202<br>2,202<br>2,202<br>2,202<br>2,2 | Percent<br>7.7%<br>6.8%<br>6.0%<br>5.2%<br>15.7%<br>15.8%<br>15.7%<br>11.9%<br>5.4%<br>1.8%<br>0.7%<br>9.6%<br>9.6%<br>0.6%<br>21.2%<br>0.1%  |
| Per Capita Income  Population by Age  0 - 4  5 - 9  10 - 14  15 - 19  20 - 24  25 - 34  35 - 44  45 - 54  55 - 64  65 - 74  75 - 84  85+  Race and Ethnicity  White Alone Black Alone American Indian Alone Asian Alone Pacific Islander Alone Some Other Race Alone | Number<br>996<br>942<br>869<br>827<br>683<br>1,948<br>2,118<br>2,188<br>1,354<br>522<br>197<br>70<br><b>Census 20</b><br>Number<br>7,389<br>938<br>63<br>2,355<br>6<br>1,407 | Percent<br>7.8%<br>7.4%<br>6.8%<br>6.5%<br>5.4%<br>15.3%<br>16.7%<br>17.2%<br>10.6%<br>4.1%<br>1.5%<br>0.6%<br>0.6%<br>DIO<br>Percent<br>58.1%<br>7.4%<br>0.5%<br>18.5%<br>0.0%<br>11.1% | \$45,309<br>Number<br>1,001<br>945<br>869<br>804<br>713<br>2,003<br>2,083<br>2,083<br>2,083<br>2,164<br>1,447<br>574<br>210<br>80<br>20<br>80<br>20<br>80<br>20<br>80<br>20<br>80<br>20<br>80<br>20<br>80<br>20<br>80<br>80<br>80<br>80<br>80<br>80<br>80<br>80<br>80<br>80<br>80<br>80<br>80 | Percent<br>7.8%<br>7.3%<br>6.7%<br>6.2%<br>5.5%<br>15.5%<br>16.2%<br>16.8%<br>11.2%<br>4.5%<br>1.6%<br>0.6%<br>0.6%<br>912<br>Percent<br>56.4%<br>8.2%<br>0.5%<br>18.9%<br>0.1%<br>11.5% | \$51,652<br>Number<br>1,087<br>1,025<br>961<br>843<br>725<br>2,199<br>2,215<br>2,202<br>1,673<br>765<br>251<br>98<br>26<br>Number<br>7,114<br>1,350<br>82<br>2,982<br>2,982<br>12                                                                                                                                                                                                                                                                                                                                                                                                                                                                                                                                                                                                                                                                                                                                                                                                                                                                                                                                                                                                                                                                                                                                                                                                                                                                                                                                                                                                                                                                                                                                                                                                                                                                                                                                                                                                                                                                                                                                                                                                                                                                                                                                                                                                                                                                                                                                                                                                                                                                                                                                                                                                                                                                                                                                                                                                                                                                                                                                                                                                              | Percent<br>7.7%<br>7.3%<br>6.8%<br>6.0%<br>5.2%<br>15.7%<br>15.8%<br>15.7%<br>11.9%<br>5.4%<br>0.7%<br>9.6%<br>0.6%<br>21.2%<br>0.1%<br>13.0% |
| Per Capita Income  Population by Age  0 - 4  5 - 9  10 - 14  15 - 19  20 - 24  25 - 34  35 - 44  45 - 54  55 - 64  65 - 74  75 - 84  85+  Race and Ethnicity  White Alone Black Alone American Indian Alone Asian Alone Pacific Islander Alone                       | Number<br>996<br>942<br>869<br>827<br>683<br>1,948<br>2,118<br>2,188<br>1,354<br>522<br>197<br>70<br><b>Census 20</b><br>Number<br>7,389<br>938<br>63<br>2,355<br>6          | Percent<br>7.8%<br>7.4%<br>6.8%<br>6.5%<br>5.4%<br>15.3%<br>16.7%<br>17.2%<br>10.6%<br>4.1%<br>1.5%<br>0.6%<br>0.6%<br>7.4%<br>58.1%<br>7.4%<br>0.5%<br>18.5%<br>0.0%                    | \$45,309<br>Number<br>1,001<br>945<br>869<br>804<br>713<br>2,003<br>2,083<br>2,083<br>2,083<br>2,083<br>2,164<br>1,447<br>574<br>210<br>80<br>20<br>Number<br>7,267<br>1,053<br>65<br>2,436<br>8                                                                                              | Percent<br>7.8%<br>7.3%<br>6.7%<br>6.2%<br>5.5%<br>15.5%<br>16.2%<br>16.8%<br>11.2%<br>4.5%<br>1.6%<br>0.6%<br>2012<br>Percent<br>56.4%<br>8.2%<br>0.5%<br>18.9%<br>0.1%                 | \$51,652<br>Number<br>1,087<br>1,025<br>961<br>843<br>725<br>2,199<br>2,215<br>2,202<br>1,673<br>2,202<br>1,673<br>2,202<br>1,673<br>2,202<br>1,673<br>2,202<br>2,202<br>2,202<br>1,673<br>2,202<br>2,202<br>1,673<br>2,202<br>2,202<br>1,673<br>2,202<br>2,202<br>2,202<br>2,202<br>2,202<br>2,202<br>2,202<br>2,202<br>2,202<br>2,202<br>2,202<br>2,202<br>2,202<br>2,202<br>2,202<br>2,202<br>2,202<br>2,202<br>2,202<br>2,202<br>2,202<br>2,202<br>2,202<br>2,202<br>2,202<br>2,202<br>2,202<br>2,202<br>2,202<br>2,202<br>2,202<br>2,202<br>2,202<br>2,202<br>2,202<br>2,202<br>2,202<br>2,202<br>2,202<br>2,202<br>2,202<br>2,202<br>2,202<br>2,202<br>2,202<br>2,202<br>2,202<br>2,202<br>2,202<br>2,202<br>2,202<br>2,202<br>2,202<br>2,202<br>2,203<br>2,202<br>2,202<br>2,202<br>2,202<br>2,202<br>2,202<br>2,202<br>2,202<br>2,202<br>2,202<br>2,202<br>2,202<br>2,202<br>2,202<br>2,202<br>2,202<br>2,202<br>2,202<br>2,202<br>2,202<br>2,202<br>2,202<br>2,202<br>2,202<br>2,202<br>2,202<br>2,202<br>2,202<br>2,202<br>2,202<br>2,202<br>2,202<br>2,202<br>2,202<br>2,202<br>2,202<br>2,202<br>2,202<br>2,202<br>2,202<br>2,202<br>2,202<br>2,202<br>2,202<br>2,202<br>2,202<br>2,202<br>2,202<br>2,202<br>2,202<br>2,202<br>2,202<br>2,202<br>2,202<br>2,202<br>2,202<br>2,202<br>2,202<br>2,202<br>2,202<br>2,202<br>2,202<br>2,202<br>2,202<br>2,202<br>2,202<br>2,202<br>2,202<br>2,202<br>2,202<br>2,202<br>2,202<br>2,202<br>2,202<br>2,202<br>2,202<br>2,202<br>2,202<br>2,202<br>2,202<br>2,202<br>2,202<br>2,202<br>2,202<br>2,202<br>2,202<br>2,202<br>2,202<br>2,202<br>2,202<br>2,202<br>2,202<br>2,202<br>2,202<br>2,202<br>2,202<br>2,202<br>2,202<br>2,202<br>2,202<br>2,202<br>2,202<br>2,202<br>2,202<br>2,202<br>2,202<br>2,202<br>2,202<br>2,202<br>2,202<br>2,202<br>2,202<br>2,202<br>2,202<br>2,202<br>2,202<br>2,202<br>2,202<br>2,202<br>2,202<br>2,202<br>2,202<br>2,202<br>2,202<br>2,202<br>2,202<br>2,202<br>2,202<br>2,202<br>2,202<br>2,202<br>2,202<br>2,202<br>2,202<br>2,202<br>2,202<br>2,202<br>2,202<br>2,202<br>2,202<br>2,202<br>2,202<br>2,202<br>2,202<br>2,202<br>2,202<br>2,202<br>2,202<br>2,202<br>2,202<br>2,202<br>2,202<br>2,202<br>2,202<br>2,202<br>2,202<br>2,202<br>2,202<br>2,202<br>2,202<br>2,202<br>2,202<br>2,202<br>2,202<br>2,202<br>2,202<br>2,202<br>2,202<br>2,202<br>2,202<br>2,202<br>2,202<br>2,202<br>2,202<br>2,202<br>2,202<br>2,202<br>2,202<br>2,202<br>2,202<br>2,202<br>2,202<br>2,202<br>2,202<br>2,202<br>2,202<br>2,202<br>2,202<br>2,202<br>2,202<br>2,202<br>2,202<br>2,202<br>2,202<br>2,202<br>2,202<br>2,202<br>2,202<br>2,202<br>2,202<br>2,202<br>2,202<br>2,202<br>2,202<br>2,202<br>2,202<br>2,202<br>2,202<br>2,202<br>2,202<br>2,202<br>2,202<br>2,202<br>2,202<br>2,202<br>2,202<br>2,202<br>2,202<br>2,202<br>2,202<br>2,202<br>2,202<br>2,202<br>2,202<br>2,202<br>2,202<br>2,202<br>2,202<br>2,202<br>2,202<br>2,202<br>2,202<br>2,202<br>2,202<br>2,202<br>2,202<br>2,202<br>2,202<br>2,202<br>2,202<br>2,202<br>2,202<br>2,202<br>2,202<br>2,202<br>2,202<br>2,202<br>2,202<br>2,202<br>2,202<br>2,202<br>2,202<br>2,202<br>2,202<br>2,202<br>2,202<br>2,202<br>2,202<br>2,202<br>2,2 | Percent<br>7.7%<br>6.8%<br>6.0%<br>5.2%<br>15.7%<br>15.8%<br>15.7%<br>11.9%<br>5.4%<br>1.8%<br>0.7%<br>9.6%<br>9.6%<br>0.6%<br>21.2%<br>0.1%  |
| Per Capita Income  Population by Age  0 - 4  5 - 9  10 - 14  15 - 19  20 - 24  25 - 34  35 - 44  45 - 54  55 - 64  65 - 74  75 - 84  85+  Race and Ethnicity  White Alone Black Alone American Indian Alone Asian Alone Pacific Islander Alone Some Other Race Alone | Number<br>996<br>942<br>869<br>827<br>683<br>1,948<br>2,118<br>2,188<br>1,354<br>522<br>197<br>70<br><b>Census 20</b><br>Number<br>7,389<br>938<br>63<br>2,355<br>6<br>1,407 | Percent<br>7.8%<br>7.4%<br>6.8%<br>6.5%<br>5.4%<br>15.3%<br>16.7%<br>17.2%<br>10.6%<br>4.1%<br>1.5%<br>0.6%<br>0.6%<br>DIO<br>Percent<br>58.1%<br>7.4%<br>0.5%<br>18.5%<br>0.0%<br>11.1% | \$45,309<br>Number<br>1,001<br>945<br>869<br>804<br>713<br>2,003<br>2,083<br>2,083<br>2,083<br>2,164<br>1,447<br>574<br>210<br>80<br>20<br>80<br>20<br>80<br>20<br>80<br>20<br>80<br>20<br>80<br>20<br>80<br>20<br>80<br>80<br>80<br>80<br>80<br>80<br>80<br>80<br>80<br>80<br>80<br>80<br>80 | Percent<br>7.8%<br>7.3%<br>6.7%<br>6.2%<br>5.5%<br>15.5%<br>16.2%<br>16.8%<br>11.2%<br>4.5%<br>1.6%<br>0.6%<br>0.6%<br>912<br>Percent<br>56.4%<br>8.2%<br>0.5%<br>18.9%<br>0.1%<br>11.5% | \$51,652<br>Number<br>1,087<br>1,025<br>961<br>843<br>725<br>2,199<br>2,215<br>2,202<br>1,673<br>765<br>251<br>98<br>26<br>Number<br>7,114<br>1,350<br>82<br>2,982<br>2,982<br>12                                                                                                                                                                                                                                                                                                                                                                                                                                                                                                                                                                                                                                                                                                                                                                                                                                                                                                                                                                                                                                                                                                                                                                                                                                                                                                                                                                                                                                                                                                                                                                                                                                                                                                                                                                                                                                                                                                                                                                                                                                                                                                                                                                                                                                                                                                                                                                                                                                                                                                                                                                                                                                                                                                                                                                                                                                                                                                                                                                                                              | Percent<br>7.7%<br>7.3%<br>6.8%<br>6.0%<br>5.2%<br>15.7%<br>15.8%<br>15.7%<br>11.9%<br>5.4%<br>0.7%<br>9.6%<br>0.6%<br>21.2%<br>0.1%<br>13.0% |