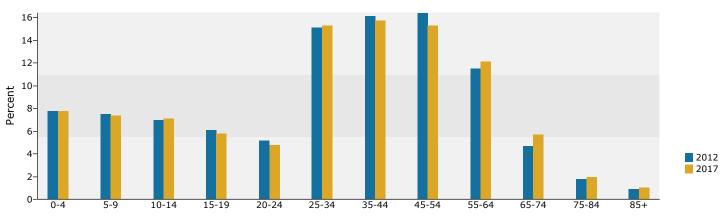

Sugarland Crossing

47100 Community Plz, Sterling, VA 20164-1826 Ring: 1 mile radius RVM - Turnpike

Latitude: 39.01431 Longitude: -77.37566

| Summary                                                                                                                                                                                                                                                              | Cei                                                                                                                                                                          | nsus 2010                                                                                                                                                                                |                                                                                                                                                                                                                                                                                               | 2012                                                                                                                                                                                     |                                                                                                                                                                                                                                                                                                                                                                                                                                                                                                                                                                                                                                                                                                                                                                                                                                                                                                                                                                                                                                                                                                                                                                                                                                                                                                                                                                                                                                                                                                                                                                                                                                                                                                                                                                                                                                                                                                                                                                                                                                                                                                                                                                                                                                                                                                                                                                                                                                                                                                                                                                                                                                                                                                                                                                                                                                                                                                                                                                                                                                                                                                                                                                                                | 2017                                                                                                                                          |
|----------------------------------------------------------------------------------------------------------------------------------------------------------------------------------------------------------------------------------------------------------------------|------------------------------------------------------------------------------------------------------------------------------------------------------------------------------|------------------------------------------------------------------------------------------------------------------------------------------------------------------------------------------|-----------------------------------------------------------------------------------------------------------------------------------------------------------------------------------------------------------------------------------------------------------------------------------------------|------------------------------------------------------------------------------------------------------------------------------------------------------------------------------------------|------------------------------------------------------------------------------------------------------------------------------------------------------------------------------------------------------------------------------------------------------------------------------------------------------------------------------------------------------------------------------------------------------------------------------------------------------------------------------------------------------------------------------------------------------------------------------------------------------------------------------------------------------------------------------------------------------------------------------------------------------------------------------------------------------------------------------------------------------------------------------------------------------------------------------------------------------------------------------------------------------------------------------------------------------------------------------------------------------------------------------------------------------------------------------------------------------------------------------------------------------------------------------------------------------------------------------------------------------------------------------------------------------------------------------------------------------------------------------------------------------------------------------------------------------------------------------------------------------------------------------------------------------------------------------------------------------------------------------------------------------------------------------------------------------------------------------------------------------------------------------------------------------------------------------------------------------------------------------------------------------------------------------------------------------------------------------------------------------------------------------------------------------------------------------------------------------------------------------------------------------------------------------------------------------------------------------------------------------------------------------------------------------------------------------------------------------------------------------------------------------------------------------------------------------------------------------------------------------------------------------------------------------------------------------------------------------------------------------------------------------------------------------------------------------------------------------------------------------------------------------------------------------------------------------------------------------------------------------------------------------------------------------------------------------------------------------------------------------------------------------------------------------------------------------------------------|-----------------------------------------------------------------------------------------------------------------------------------------------|
| Population                                                                                                                                                                                                                                                           |                                                                                                                                                                              | 12,714                                                                                                                                                                                   |                                                                                                                                                                                                                                                                                               | 12,894                                                                                                                                                                                   |                                                                                                                                                                                                                                                                                                                                                                                                                                                                                                                                                                                                                                                                                                                                                                                                                                                                                                                                                                                                                                                                                                                                                                                                                                                                                                                                                                                                                                                                                                                                                                                                                                                                                                                                                                                                                                                                                                                                                                                                                                                                                                                                                                                                                                                                                                                                                                                                                                                                                                                                                                                                                                                                                                                                                                                                                                                                                                                                                                                                                                                                                                                                                                                                | 14,043                                                                                                                                        |
| Households                                                                                                                                                                                                                                                           |                                                                                                                                                                              | 4,110                                                                                                                                                                                    |                                                                                                                                                                                                                                                                                               | 4,218                                                                                                                                                                                    |                                                                                                                                                                                                                                                                                                                                                                                                                                                                                                                                                                                                                                                                                                                                                                                                                                                                                                                                                                                                                                                                                                                                                                                                                                                                                                                                                                                                                                                                                                                                                                                                                                                                                                                                                                                                                                                                                                                                                                                                                                                                                                                                                                                                                                                                                                                                                                                                                                                                                                                                                                                                                                                                                                                                                                                                                                                                                                                                                                                                                                                                                                                                                                                                | 4,549                                                                                                                                         |
| Families                                                                                                                                                                                                                                                             |                                                                                                                                                                              | 3,192                                                                                                                                                                                    |                                                                                                                                                                                                                                                                                               | 3,253                                                                                                                                                                                    |                                                                                                                                                                                                                                                                                                                                                                                                                                                                                                                                                                                                                                                                                                                                                                                                                                                                                                                                                                                                                                                                                                                                                                                                                                                                                                                                                                                                                                                                                                                                                                                                                                                                                                                                                                                                                                                                                                                                                                                                                                                                                                                                                                                                                                                                                                                                                                                                                                                                                                                                                                                                                                                                                                                                                                                                                                                                                                                                                                                                                                                                                                                                                                                                | 3,511                                                                                                                                         |
| Average Household Size                                                                                                                                                                                                                                               |                                                                                                                                                                              | 3.09                                                                                                                                                                                     |                                                                                                                                                                                                                                                                                               | 3.06                                                                                                                                                                                     |                                                                                                                                                                                                                                                                                                                                                                                                                                                                                                                                                                                                                                                                                                                                                                                                                                                                                                                                                                                                                                                                                                                                                                                                                                                                                                                                                                                                                                                                                                                                                                                                                                                                                                                                                                                                                                                                                                                                                                                                                                                                                                                                                                                                                                                                                                                                                                                                                                                                                                                                                                                                                                                                                                                                                                                                                                                                                                                                                                                                                                                                                                                                                                                                | 3.09                                                                                                                                          |
| Owner Occupied Housing Units                                                                                                                                                                                                                                         |                                                                                                                                                                              | 3,314                                                                                                                                                                                    |                                                                                                                                                                                                                                                                                               | 3,296                                                                                                                                                                                    |                                                                                                                                                                                                                                                                                                                                                                                                                                                                                                                                                                                                                                                                                                                                                                                                                                                                                                                                                                                                                                                                                                                                                                                                                                                                                                                                                                                                                                                                                                                                                                                                                                                                                                                                                                                                                                                                                                                                                                                                                                                                                                                                                                                                                                                                                                                                                                                                                                                                                                                                                                                                                                                                                                                                                                                                                                                                                                                                                                                                                                                                                                                                                                                                | 3,589                                                                                                                                         |
| Renter Occupied Housing Units                                                                                                                                                                                                                                        |                                                                                                                                                                              | 796                                                                                                                                                                                      |                                                                                                                                                                                                                                                                                               | 922                                                                                                                                                                                      |                                                                                                                                                                                                                                                                                                                                                                                                                                                                                                                                                                                                                                                                                                                                                                                                                                                                                                                                                                                                                                                                                                                                                                                                                                                                                                                                                                                                                                                                                                                                                                                                                                                                                                                                                                                                                                                                                                                                                                                                                                                                                                                                                                                                                                                                                                                                                                                                                                                                                                                                                                                                                                                                                                                                                                                                                                                                                                                                                                                                                                                                                                                                                                                                | 960                                                                                                                                           |
| Median Age                                                                                                                                                                                                                                                           |                                                                                                                                                                              | 35.4                                                                                                                                                                                     |                                                                                                                                                                                                                                                                                               | 35.5                                                                                                                                                                                     |                                                                                                                                                                                                                                                                                                                                                                                                                                                                                                                                                                                                                                                                                                                                                                                                                                                                                                                                                                                                                                                                                                                                                                                                                                                                                                                                                                                                                                                                                                                                                                                                                                                                                                                                                                                                                                                                                                                                                                                                                                                                                                                                                                                                                                                                                                                                                                                                                                                                                                                                                                                                                                                                                                                                                                                                                                                                                                                                                                                                                                                                                                                                                                                                | 35.8                                                                                                                                          |
| Trends: 2012 - 2017 Annual Rate                                                                                                                                                                                                                                      |                                                                                                                                                                              | Area                                                                                                                                                                                     |                                                                                                                                                                                                                                                                                               | State                                                                                                                                                                                    |                                                                                                                                                                                                                                                                                                                                                                                                                                                                                                                                                                                                                                                                                                                                                                                                                                                                                                                                                                                                                                                                                                                                                                                                                                                                                                                                                                                                                                                                                                                                                                                                                                                                                                                                                                                                                                                                                                                                                                                                                                                                                                                                                                                                                                                                                                                                                                                                                                                                                                                                                                                                                                                                                                                                                                                                                                                                                                                                                                                                                                                                                                                                                                                                | National                                                                                                                                      |
| Population                                                                                                                                                                                                                                                           |                                                                                                                                                                              | 1.72%                                                                                                                                                                                    |                                                                                                                                                                                                                                                                                               | 0.87%                                                                                                                                                                                    |                                                                                                                                                                                                                                                                                                                                                                                                                                                                                                                                                                                                                                                                                                                                                                                                                                                                                                                                                                                                                                                                                                                                                                                                                                                                                                                                                                                                                                                                                                                                                                                                                                                                                                                                                                                                                                                                                                                                                                                                                                                                                                                                                                                                                                                                                                                                                                                                                                                                                                                                                                                                                                                                                                                                                                                                                                                                                                                                                                                                                                                                                                                                                                                                | 0.68%                                                                                                                                         |
| Households                                                                                                                                                                                                                                                           |                                                                                                                                                                              | 1.52%                                                                                                                                                                                    |                                                                                                                                                                                                                                                                                               | 0.91%                                                                                                                                                                                    |                                                                                                                                                                                                                                                                                                                                                                                                                                                                                                                                                                                                                                                                                                                                                                                                                                                                                                                                                                                                                                                                                                                                                                                                                                                                                                                                                                                                                                                                                                                                                                                                                                                                                                                                                                                                                                                                                                                                                                                                                                                                                                                                                                                                                                                                                                                                                                                                                                                                                                                                                                                                                                                                                                                                                                                                                                                                                                                                                                                                                                                                                                                                                                                                | 0.74%                                                                                                                                         |
| Families                                                                                                                                                                                                                                                             |                                                                                                                                                                              | 1.54%                                                                                                                                                                                    |                                                                                                                                                                                                                                                                                               | 0.94%                                                                                                                                                                                    |                                                                                                                                                                                                                                                                                                                                                                                                                                                                                                                                                                                                                                                                                                                                                                                                                                                                                                                                                                                                                                                                                                                                                                                                                                                                                                                                                                                                                                                                                                                                                                                                                                                                                                                                                                                                                                                                                                                                                                                                                                                                                                                                                                                                                                                                                                                                                                                                                                                                                                                                                                                                                                                                                                                                                                                                                                                                                                                                                                                                                                                                                                                                                                                                | 0.72%                                                                                                                                         |
| Owner HHs                                                                                                                                                                                                                                                            |                                                                                                                                                                              | 1.72%                                                                                                                                                                                    |                                                                                                                                                                                                                                                                                               | 1.04%                                                                                                                                                                                    |                                                                                                                                                                                                                                                                                                                                                                                                                                                                                                                                                                                                                                                                                                                                                                                                                                                                                                                                                                                                                                                                                                                                                                                                                                                                                                                                                                                                                                                                                                                                                                                                                                                                                                                                                                                                                                                                                                                                                                                                                                                                                                                                                                                                                                                                                                                                                                                                                                                                                                                                                                                                                                                                                                                                                                                                                                                                                                                                                                                                                                                                                                                                                                                                | 0.91%                                                                                                                                         |
| Median Household Income                                                                                                                                                                                                                                              |                                                                                                                                                                              | 1.68%                                                                                                                                                                                    |                                                                                                                                                                                                                                                                                               | 2.92%                                                                                                                                                                                    |                                                                                                                                                                                                                                                                                                                                                                                                                                                                                                                                                                                                                                                                                                                                                                                                                                                                                                                                                                                                                                                                                                                                                                                                                                                                                                                                                                                                                                                                                                                                                                                                                                                                                                                                                                                                                                                                                                                                                                                                                                                                                                                                                                                                                                                                                                                                                                                                                                                                                                                                                                                                                                                                                                                                                                                                                                                                                                                                                                                                                                                                                                                                                                                                | 2.55%                                                                                                                                         |
|                                                                                                                                                                                                                                                                      |                                                                                                                                                                              |                                                                                                                                                                                          | 20                                                                                                                                                                                                                                                                                            | 12                                                                                                                                                                                       | 20                                                                                                                                                                                                                                                                                                                                                                                                                                                                                                                                                                                                                                                                                                                                                                                                                                                                                                                                                                                                                                                                                                                                                                                                                                                                                                                                                                                                                                                                                                                                                                                                                                                                                                                                                                                                                                                                                                                                                                                                                                                                                                                                                                                                                                                                                                                                                                                                                                                                                                                                                                                                                                                                                                                                                                                                                                                                                                                                                                                                                                                                                                                                                                                             | 017                                                                                                                                           |
| Households by Income                                                                                                                                                                                                                                                 |                                                                                                                                                                              |                                                                                                                                                                                          | Number                                                                                                                                                                                                                                                                                        | Percent                                                                                                                                                                                  | Number                                                                                                                                                                                                                                                                                                                                                                                                                                                                                                                                                                                                                                                                                                                                                                                                                                                                                                                                                                                                                                                                                                                                                                                                                                                                                                                                                                                                                                                                                                                                                                                                                                                                                                                                                                                                                                                                                                                                                                                                                                                                                                                                                                                                                                                                                                                                                                                                                                                                                                                                                                                                                                                                                                                                                                                                                                                                                                                                                                                                                                                                                                                                                                                         | Percent                                                                                                                                       |
| <\$15,000                                                                                                                                                                                                                                                            |                                                                                                                                                                              |                                                                                                                                                                                          | 98                                                                                                                                                                                                                                                                                            | 2.3%                                                                                                                                                                                     | 97                                                                                                                                                                                                                                                                                                                                                                                                                                                                                                                                                                                                                                                                                                                                                                                                                                                                                                                                                                                                                                                                                                                                                                                                                                                                                                                                                                                                                                                                                                                                                                                                                                                                                                                                                                                                                                                                                                                                                                                                                                                                                                                                                                                                                                                                                                                                                                                                                                                                                                                                                                                                                                                                                                                                                                                                                                                                                                                                                                                                                                                                                                                                                                                             | 2.1%                                                                                                                                          |
| \$15,000 - \$24,999                                                                                                                                                                                                                                                  |                                                                                                                                                                              |                                                                                                                                                                                          | 95                                                                                                                                                                                                                                                                                            | 2.3%                                                                                                                                                                                     | 72                                                                                                                                                                                                                                                                                                                                                                                                                                                                                                                                                                                                                                                                                                                                                                                                                                                                                                                                                                                                                                                                                                                                                                                                                                                                                                                                                                                                                                                                                                                                                                                                                                                                                                                                                                                                                                                                                                                                                                                                                                                                                                                                                                                                                                                                                                                                                                                                                                                                                                                                                                                                                                                                                                                                                                                                                                                                                                                                                                                                                                                                                                                                                                                             | 1.6%                                                                                                                                          |
| \$25,000 - \$34,999                                                                                                                                                                                                                                                  |                                                                                                                                                                              |                                                                                                                                                                                          | 104                                                                                                                                                                                                                                                                                           | 2.5%                                                                                                                                                                                     | 82                                                                                                                                                                                                                                                                                                                                                                                                                                                                                                                                                                                                                                                                                                                                                                                                                                                                                                                                                                                                                                                                                                                                                                                                                                                                                                                                                                                                                                                                                                                                                                                                                                                                                                                                                                                                                                                                                                                                                                                                                                                                                                                                                                                                                                                                                                                                                                                                                                                                                                                                                                                                                                                                                                                                                                                                                                                                                                                                                                                                                                                                                                                                                                                             | 1.8%                                                                                                                                          |
| \$35,000 - \$49,999                                                                                                                                                                                                                                                  |                                                                                                                                                                              |                                                                                                                                                                                          | 225                                                                                                                                                                                                                                                                                           | 5.3%                                                                                                                                                                                     | 187                                                                                                                                                                                                                                                                                                                                                                                                                                                                                                                                                                                                                                                                                                                                                                                                                                                                                                                                                                                                                                                                                                                                                                                                                                                                                                                                                                                                                                                                                                                                                                                                                                                                                                                                                                                                                                                                                                                                                                                                                                                                                                                                                                                                                                                                                                                                                                                                                                                                                                                                                                                                                                                                                                                                                                                                                                                                                                                                                                                                                                                                                                                                                                                            | 4.1%                                                                                                                                          |
| \$50,000 - \$74,999                                                                                                                                                                                                                                                  |                                                                                                                                                                              |                                                                                                                                                                                          | 565                                                                                                                                                                                                                                                                                           | 13.4%                                                                                                                                                                                    | 500                                                                                                                                                                                                                                                                                                                                                                                                                                                                                                                                                                                                                                                                                                                                                                                                                                                                                                                                                                                                                                                                                                                                                                                                                                                                                                                                                                                                                                                                                                                                                                                                                                                                                                                                                                                                                                                                                                                                                                                                                                                                                                                                                                                                                                                                                                                                                                                                                                                                                                                                                                                                                                                                                                                                                                                                                                                                                                                                                                                                                                                                                                                                                                                            | 11.0%                                                                                                                                         |
| \$75,000 - \$99,999                                                                                                                                                                                                                                                  |                                                                                                                                                                              |                                                                                                                                                                                          | 662                                                                                                                                                                                                                                                                                           | 15.7%                                                                                                                                                                                    | 763                                                                                                                                                                                                                                                                                                                                                                                                                                                                                                                                                                                                                                                                                                                                                                                                                                                                                                                                                                                                                                                                                                                                                                                                                                                                                                                                                                                                                                                                                                                                                                                                                                                                                                                                                                                                                                                                                                                                                                                                                                                                                                                                                                                                                                                                                                                                                                                                                                                                                                                                                                                                                                                                                                                                                                                                                                                                                                                                                                                                                                                                                                                                                                                            | 16.8%                                                                                                                                         |
| \$100,000 - \$149,999                                                                                                                                                                                                                                                |                                                                                                                                                                              |                                                                                                                                                                                          | 1,002                                                                                                                                                                                                                                                                                         | 23.8%                                                                                                                                                                                    | 1,018                                                                                                                                                                                                                                                                                                                                                                                                                                                                                                                                                                                                                                                                                                                                                                                                                                                                                                                                                                                                                                                                                                                                                                                                                                                                                                                                                                                                                                                                                                                                                                                                                                                                                                                                                                                                                                                                                                                                                                                                                                                                                                                                                                                                                                                                                                                                                                                                                                                                                                                                                                                                                                                                                                                                                                                                                                                                                                                                                                                                                                                                                                                                                                                          | 22.4%                                                                                                                                         |
| \$150,000 - \$199,999                                                                                                                                                                                                                                                |                                                                                                                                                                              |                                                                                                                                                                                          | 761                                                                                                                                                                                                                                                                                           | 18.0%                                                                                                                                                                                    | 1,018                                                                                                                                                                                                                                                                                                                                                                                                                                                                                                                                                                                                                                                                                                                                                                                                                                                                                                                                                                                                                                                                                                                                                                                                                                                                                                                                                                                                                                                                                                                                                                                                                                                                                                                                                                                                                                                                                                                                                                                                                                                                                                                                                                                                                                                                                                                                                                                                                                                                                                                                                                                                                                                                                                                                                                                                                                                                                                                                                                                                                                                                                                                                                                                          | 22.4%                                                                                                                                         |
| \$200,000+                                                                                                                                                                                                                                                           |                                                                                                                                                                              |                                                                                                                                                                                          | 707                                                                                                                                                                                                                                                                                           | 16.8%                                                                                                                                                                                    | 812                                                                                                                                                                                                                                                                                                                                                                                                                                                                                                                                                                                                                                                                                                                                                                                                                                                                                                                                                                                                                                                                                                                                                                                                                                                                                                                                                                                                                                                                                                                                                                                                                                                                                                                                                                                                                                                                                                                                                                                                                                                                                                                                                                                                                                                                                                                                                                                                                                                                                                                                                                                                                                                                                                                                                                                                                                                                                                                                                                                                                                                                                                                                                                                            | 17.9%                                                                                                                                         |
|                                                                                                                                                                                                                                                                      |                                                                                                                                                                              |                                                                                                                                                                                          |                                                                                                                                                                                                                                                                                               |                                                                                                                                                                                          |                                                                                                                                                                                                                                                                                                                                                                                                                                                                                                                                                                                                                                                                                                                                                                                                                                                                                                                                                                                                                                                                                                                                                                                                                                                                                                                                                                                                                                                                                                                                                                                                                                                                                                                                                                                                                                                                                                                                                                                                                                                                                                                                                                                                                                                                                                                                                                                                                                                                                                                                                                                                                                                                                                                                                                                                                                                                                                                                                                                                                                                                                                                                                                                                |                                                                                                                                               |
| Median Household Income                                                                                                                                                                                                                                              |                                                                                                                                                                              |                                                                                                                                                                                          | \$113,082                                                                                                                                                                                                                                                                                     |                                                                                                                                                                                          | \$122,891                                                                                                                                                                                                                                                                                                                                                                                                                                                                                                                                                                                                                                                                                                                                                                                                                                                                                                                                                                                                                                                                                                                                                                                                                                                                                                                                                                                                                                                                                                                                                                                                                                                                                                                                                                                                                                                                                                                                                                                                                                                                                                                                                                                                                                                                                                                                                                                                                                                                                                                                                                                                                                                                                                                                                                                                                                                                                                                                                                                                                                                                                                                                                                                      |                                                                                                                                               |
|                                                                                                                                                                                                                                                                      |                                                                                                                                                                              |                                                                                                                                                                                          |                                                                                                                                                                                                                                                                                               |                                                                                                                                                                                          | #1E0.000                                                                                                                                                                                                                                                                                                                                                                                                                                                                                                                                                                                                                                                                                                                                                                                                                                                                                                                                                                                                                                                                                                                                                                                                                                                                                                                                                                                                                                                                                                                                                                                                                                                                                                                                                                                                                                                                                                                                                                                                                                                                                                                                                                                                                                                                                                                                                                                                                                                                                                                                                                                                                                                                                                                                                                                                                                                                                                                                                                                                                                                                                                                                                                                       |                                                                                                                                               |
| Average Household Income                                                                                                                                                                                                                                             |                                                                                                                                                                              |                                                                                                                                                                                          | \$138,111                                                                                                                                                                                                                                                                                     |                                                                                                                                                                                          | \$158,998                                                                                                                                                                                                                                                                                                                                                                                                                                                                                                                                                                                                                                                                                                                                                                                                                                                                                                                                                                                                                                                                                                                                                                                                                                                                                                                                                                                                                                                                                                                                                                                                                                                                                                                                                                                                                                                                                                                                                                                                                                                                                                                                                                                                                                                                                                                                                                                                                                                                                                                                                                                                                                                                                                                                                                                                                                                                                                                                                                                                                                                                                                                                                                                      |                                                                                                                                               |
| Average Household Income<br>Per Capita Income                                                                                                                                                                                                                        |                                                                                                                                                                              |                                                                                                                                                                                          | \$138,111<br>\$45,309                                                                                                                                                                                                                                                                         |                                                                                                                                                                                          | \$158,998<br>\$51,652                                                                                                                                                                                                                                                                                                                                                                                                                                                                                                                                                                                                                                                                                                                                                                                                                                                                                                                                                                                                                                                                                                                                                                                                                                                                                                                                                                                                                                                                                                                                                                                                                                                                                                                                                                                                                                                                                                                                                                                                                                                                                                                                                                                                                                                                                                                                                                                                                                                                                                                                                                                                                                                                                                                                                                                                                                                                                                                                                                                                                                                                                                                                                                          |                                                                                                                                               |
| -                                                                                                                                                                                                                                                                    | Census 20                                                                                                                                                                    | 010                                                                                                                                                                                      | \$45,309                                                                                                                                                                                                                                                                                      | 12                                                                                                                                                                                       | \$51,652                                                                                                                                                                                                                                                                                                                                                                                                                                                                                                                                                                                                                                                                                                                                                                                                                                                                                                                                                                                                                                                                                                                                                                                                                                                                                                                                                                                                                                                                                                                                                                                                                                                                                                                                                                                                                                                                                                                                                                                                                                                                                                                                                                                                                                                                                                                                                                                                                                                                                                                                                                                                                                                                                                                                                                                                                                                                                                                                                                                                                                                                                                                                                                                       | )17                                                                                                                                           |
| -                                                                                                                                                                                                                                                                    | <b>Census 20</b><br>Number                                                                                                                                                   | <b>)10</b><br>Percent                                                                                                                                                                    | \$45,309                                                                                                                                                                                                                                                                                      | 9 <b>12</b><br>Percent                                                                                                                                                                   | \$51,652                                                                                                                                                                                                                                                                                                                                                                                                                                                                                                                                                                                                                                                                                                                                                                                                                                                                                                                                                                                                                                                                                                                                                                                                                                                                                                                                                                                                                                                                                                                                                                                                                                                                                                                                                                                                                                                                                                                                                                                                                                                                                                                                                                                                                                                                                                                                                                                                                                                                                                                                                                                                                                                                                                                                                                                                                                                                                                                                                                                                                                                                                                                                                                                       | <b>)17</b><br>Percent                                                                                                                         |
| Per Capita Income Population by Age 0 - 4                                                                                                                                                                                                                            |                                                                                                                                                                              |                                                                                                                                                                                          | \$45,309<br><b>20</b>                                                                                                                                                                                                                                                                         | Percent<br>7.8%                                                                                                                                                                          | \$51,652<br><b>2(</b>                                                                                                                                                                                                                                                                                                                                                                                                                                                                                                                                                                                                                                                                                                                                                                                                                                                                                                                                                                                                                                                                                                                                                                                                                                                                                                                                                                                                                                                                                                                                                                                                                                                                                                                                                                                                                                                                                                                                                                                                                                                                                                                                                                                                                                                                                                                                                                                                                                                                                                                                                                                                                                                                                                                                                                                                                                                                                                                                                                                                                                                                                                                                                                          | Percent<br>7.7%                                                                                                                               |
| Per Capita Income<br>Population by Age<br>0 - 4<br>5 - 9                                                                                                                                                                                                             | Number<br>996<br>942                                                                                                                                                         | Percent<br>7.8%<br>7.4%                                                                                                                                                                  | \$45,309<br><b>20</b><br>Number<br>1,001<br>945                                                                                                                                                                                                                                               | Percent<br>7.8%<br>7.3%                                                                                                                                                                  | \$51,652<br><b>20</b><br>Number                                                                                                                                                                                                                                                                                                                                                                                                                                                                                                                                                                                                                                                                                                                                                                                                                                                                                                                                                                                                                                                                                                                                                                                                                                                                                                                                                                                                                                                                                                                                                                                                                                                                                                                                                                                                                                                                                                                                                                                                                                                                                                                                                                                                                                                                                                                                                                                                                                                                                                                                                                                                                                                                                                                                                                                                                                                                                                                                                                                                                                                                                                                                                                | Percent<br>7.7%<br>7.3%                                                                                                                       |
| Per Capita Income Population by Age 0 - 4 5 - 9 10 - 14                                                                                                                                                                                                              | Number<br>996<br>942<br>869                                                                                                                                                  | Percent<br>7.8%<br>7.4%<br>6.8%                                                                                                                                                          | \$45,309<br><b>20</b><br>Number<br>1,001<br>945<br>869                                                                                                                                                                                                                                        | Percent<br>7.8%<br>7.3%<br>6.7%                                                                                                                                                          | \$51,652<br><b>20</b><br>Number<br>1,087<br>1,025<br>961                                                                                                                                                                                                                                                                                                                                                                                                                                                                                                                                                                                                                                                                                                                                                                                                                                                                                                                                                                                                                                                                                                                                                                                                                                                                                                                                                                                                                                                                                                                                                                                                                                                                                                                                                                                                                                                                                                                                                                                                                                                                                                                                                                                                                                                                                                                                                                                                                                                                                                                                                                                                                                                                                                                                                                                                                                                                                                                                                                                                                                                                                                                                       | Percent<br>7.7%<br>7.3%<br>6.8%                                                                                                               |
| Per Capita Income<br>Population by Age<br>0 - 4<br>5 - 9<br>10 - 14<br>15 - 19                                                                                                                                                                                       | Number<br>996<br>942<br>869<br>827                                                                                                                                           | Percent<br>7.8%<br>7.4%<br>6.8%<br>6.5%                                                                                                                                                  | \$45,309<br><b>20</b><br>Number<br>1,001<br>945                                                                                                                                                                                                                                               | Percent<br>7.8%<br>7.3%<br>6.7%<br>6.2%                                                                                                                                                  | \$51,652<br><b>20</b><br>Number<br>1,087<br>1,025<br>961<br>843                                                                                                                                                                                                                                                                                                                                                                                                                                                                                                                                                                                                                                                                                                                                                                                                                                                                                                                                                                                                                                                                                                                                                                                                                                                                                                                                                                                                                                                                                                                                                                                                                                                                                                                                                                                                                                                                                                                                                                                                                                                                                                                                                                                                                                                                                                                                                                                                                                                                                                                                                                                                                                                                                                                                                                                                                                                                                                                                                                                                                                                                                                                                | Percent<br>7.7%<br>7.3%<br>6.8%<br>6.0%                                                                                                       |
| Per Capita Income<br>Population by Age<br>0 - 4<br>5 - 9<br>10 - 14<br>15 - 19<br>20 - 24                                                                                                                                                                            | Number<br>996<br>942<br>869<br>827<br>683                                                                                                                                    | Percent<br>7.8%<br>7.4%<br>6.8%<br>6.5%<br>5.4%                                                                                                                                          | \$45,309<br>Number<br>1,001<br>945<br>869<br>804<br>713                                                                                                                                                                                                                                       | Percent<br>7.8%<br>7.3%<br>6.7%<br>6.2%<br>5.5%                                                                                                                                          | \$51,652<br><b>20</b><br>Number<br>1,087<br>1,025<br>961<br>843<br>725                                                                                                                                                                                                                                                                                                                                                                                                                                                                                                                                                                                                                                                                                                                                                                                                                                                                                                                                                                                                                                                                                                                                                                                                                                                                                                                                                                                                                                                                                                                                                                                                                                                                                                                                                                                                                                                                                                                                                                                                                                                                                                                                                                                                                                                                                                                                                                                                                                                                                                                                                                                                                                                                                                                                                                                                                                                                                                                                                                                                                                                                                                                         | Percent<br>7.7%<br>7.3%<br>6.8%<br>6.0%<br>5.2%                                                                                               |
| Per Capita Income  Population by Age  0 - 4  5 - 9  10 - 14  15 - 19  20 - 24  25 - 34                                                                                                                                                                               | Number<br>996<br>942<br>869<br>827                                                                                                                                           | Percent<br>7.8%<br>7.4%<br>6.8%<br>6.5%<br>5.4%<br>15.3%                                                                                                                                 | \$45,309<br><b>20</b><br>Number<br>1,001<br>945<br>869<br>804                                                                                                                                                                                                                                 | Percent<br>7.8%<br>7.3%<br>6.7%<br>6.2%<br>5.5%<br>15.5%                                                                                                                                 | \$51,652<br><b>20</b><br>Number<br>1,087<br>1,025<br>961<br>843                                                                                                                                                                                                                                                                                                                                                                                                                                                                                                                                                                                                                                                                                                                                                                                                                                                                                                                                                                                                                                                                                                                                                                                                                                                                                                                                                                                                                                                                                                                                                                                                                                                                                                                                                                                                                                                                                                                                                                                                                                                                                                                                                                                                                                                                                                                                                                                                                                                                                                                                                                                                                                                                                                                                                                                                                                                                                                                                                                                                                                                                                                                                | Percent<br>7.7%<br>7.3%<br>6.8%<br>6.0%<br>5.2%<br>15.7%                                                                                      |
| Per Capita Income<br>Population by Age<br>0 - 4<br>5 - 9<br>10 - 14<br>15 - 19<br>20 - 24                                                                                                                                                                            | Number<br>996<br>942<br>869<br>827<br>683<br>1,948<br>2,118                                                                                                                  | Percent<br>7.8%<br>7.4%<br>6.8%<br>6.5%<br>5.4%                                                                                                                                          | \$45,309<br>Number<br>1,001<br>945<br>869<br>804<br>713<br>2,003<br>2,083                                                                                                                                                                                                                     | Percent<br>7.8%<br>7.3%<br>6.7%<br>6.2%<br>5.5%<br>15.5%<br>16.2%                                                                                                                        | \$51,652<br>Number<br>1,087<br>1,025<br>961<br>843<br>725<br>2,199<br>2,215                                                                                                                                                                                                                                                                                                                                                                                                                                                                                                                                                                                                                                                                                                                                                                                                                                                                                                                                                                                                                                                                                                                                                                                                                                                                                                                                                                                                                                                                                                                                                                                                                                                                                                                                                                                                                                                                                                                                                                                                                                                                                                                                                                                                                                                                                                                                                                                                                                                                                                                                                                                                                                                                                                                                                                                                                                                                                                                                                                                                                                                                                                                    | Percent<br>7.7%<br>7.3%<br>6.8%<br>6.0%<br>5.2%<br>15.7%<br>15.8%                                                                             |
| Per Capita Income  Population by Age 0 - 4 5 - 9 10 - 14 15 - 19 20 - 24 25 - 34 35 - 44 45 - 54                                                                                                                                                                     | Number<br>996<br>942<br>869<br>827<br>683<br>1,948<br>2,118<br>2,188                                                                                                         | Percent<br>7.8%<br>7.4%<br>6.8%<br>6.5%<br>5.4%<br>15.3%<br>16.7%<br>17.2%                                                                                                               | \$45,309<br>Number<br>1,001<br>945<br>869<br>804<br>713<br>2,003<br>2,083<br>2,164                                                                                                                                                                                                            | Percent<br>7.8%<br>7.3%<br>6.7%<br>6.2%<br>5.5%<br>15.5%<br>16.2%<br>16.8%                                                                                                               | \$51,652<br>Number<br>1,087<br>1,025<br>961<br>843<br>725<br>2,199<br>2,215<br>2,202                                                                                                                                                                                                                                                                                                                                                                                                                                                                                                                                                                                                                                                                                                                                                                                                                                                                                                                                                                                                                                                                                                                                                                                                                                                                                                                                                                                                                                                                                                                                                                                                                                                                                                                                                                                                                                                                                                                                                                                                                                                                                                                                                                                                                                                                                                                                                                                                                                                                                                                                                                                                                                                                                                                                                                                                                                                                                                                                                                                                                                                                                                           | Percent<br>7.7%<br>7.3%<br>6.8%<br>6.0%<br>5.2%<br>15.7%<br>15.8%<br>15.7%                                                                    |
| Per Capita Income  Population by Age 0 - 4 5 - 9 10 - 14 15 - 19 20 - 24 25 - 34 35 - 44 45 - 54 55 - 64                                                                                                                                                             | Number<br>996<br>942<br>869<br>827<br>683<br>1,948<br>2,118<br>2,118<br>2,188<br>1,354                                                                                       | Percent<br>7.8%<br>7.4%<br>6.8%<br>6.5%<br>5.4%<br>15.3%<br>16.7%<br>17.2%<br>10.6%                                                                                                      | \$45,309<br>Number<br>1,001<br>945<br>869<br>804<br>713<br>2,003<br>2,083                                                                                                                                                                                                                     | Percent<br>7.8%<br>7.3%<br>6.7%<br>6.2%<br>5.5%<br>15.5%<br>16.2%<br>16.8%<br>11.2%                                                                                                      | \$51,652<br>Number<br>1,087<br>1,025<br>961<br>843<br>725<br>2,199<br>2,215<br>2,202<br>1,673                                                                                                                                                                                                                                                                                                                                                                                                                                                                                                                                                                                                                                                                                                                                                                                                                                                                                                                                                                                                                                                                                                                                                                                                                                                                                                                                                                                                                                                                                                                                                                                                                                                                                                                                                                                                                                                                                                                                                                                                                                                                                                                                                                                                                                                                                                                                                                                                                                                                                                                                                                                                                                                                                                                                                                                                                                                                                                                                                                                                                                                                                                  | Percent<br>7.7%<br>7.3%<br>6.8%<br>6.0%<br>5.2%<br>15.7%<br>15.8%<br>15.7%<br>11.9%                                                           |
| Per Capita Income  Population by Age 0 - 4 5 - 9 10 - 14 15 - 19 20 - 24 25 - 34 35 - 44 45 - 54 55 - 64 65 - 74                                                                                                                                                     | Number<br>996<br>942<br>869<br>827<br>683<br>1,948<br>2,118<br>2,118<br>2,188<br>1,354<br>522                                                                                | Percent<br>7.8%<br>7.4%<br>6.8%<br>6.5%<br>5.4%<br>15.3%<br>16.7%<br>17.2%<br>10.6%<br>4.1%                                                                                              | \$45,309<br>Number<br>1,001<br>945<br>869<br>804<br>713<br>2,003<br>2,003<br>2,083<br>2,164<br>1,447<br>574                                                                                                                                                                                   | Percent<br>7.8%<br>7.3%<br>6.7%<br>6.2%<br>5.5%<br>15.5%<br>16.2%<br>16.8%<br>11.2%<br>4.5%                                                                                              | \$51,652<br>Number<br>1,087<br>1,025<br>961<br>843<br>725<br>2,199<br>2,215<br>2,202<br>1,673<br>765                                                                                                                                                                                                                                                                                                                                                                                                                                                                                                                                                                                                                                                                                                                                                                                                                                                                                                                                                                                                                                                                                                                                                                                                                                                                                                                                                                                                                                                                                                                                                                                                                                                                                                                                                                                                                                                                                                                                                                                                                                                                                                                                                                                                                                                                                                                                                                                                                                                                                                                                                                                                                                                                                                                                                                                                                                                                                                                                                                                                                                                                                           | Percent<br>7.7%<br>7.3%<br>6.8%<br>6.0%<br>5.2%<br>15.7%<br>15.8%<br>15.7%<br>11.9%<br>5.4%                                                   |
| Per Capita Income  Population by Age  0 - 4  5 - 9  10 - 14  15 - 19  20 - 24  25 - 34  35 - 44  45 - 54  55 - 64  65 - 74  75 - 84                                                                                                                                  | Number<br>996<br>942<br>869<br>827<br>683<br>1,948<br>2,118<br>2,188<br>1,354<br>522<br>197                                                                                  | Percent<br>7.8%<br>7.4%<br>6.8%<br>6.5%<br>5.4%<br>15.3%<br>16.7%<br>17.2%<br>10.6%<br>4.1%<br>1.5%                                                                                      | \$45,309<br>Number<br>1,001<br>945<br>869<br>804<br>713<br>2,003<br>2,003<br>2,083<br>2,164<br>1,447<br>574<br>210                                                                                                                                                                            | Percent<br>7.8%<br>7.3%<br>6.7%<br>6.2%<br>5.5%<br>15.5%<br>16.2%<br>16.8%<br>11.2%<br>4.5%<br>1.6%                                                                                      | \$51,652<br>Number<br>1,087<br>1,025<br>961<br>843<br>725<br>2,199<br>2,215<br>2,202<br>1,673<br>765<br>251                                                                                                                                                                                                                                                                                                                                                                                                                                                                                                                                                                                                                                                                                                                                                                                                                                                                                                                                                                                                                                                                                                                                                                                                                                                                                                                                                                                                                                                                                                                                                                                                                                                                                                                                                                                                                                                                                                                                                                                                                                                                                                                                                                                                                                                                                                                                                                                                                                                                                                                                                                                                                                                                                                                                                                                                                                                                                                                                                                                                                                                                                    | Percent<br>7.7%<br>7.3%<br>6.8%<br>6.0%<br>5.2%<br>15.7%<br>15.8%<br>15.7%<br>11.9%<br>5.4%<br>1.8%                                           |
| Per Capita Income  Population by Age 0 - 4 5 - 9 10 - 14 15 - 19 20 - 24 25 - 34 35 - 44 45 - 54 55 - 64 65 - 74                                                                                                                                                     | Number<br>996<br>942<br>869<br>827<br>683<br>1,948<br>2,118<br>2,188<br>1,354<br>522<br>197<br>70                                                                            | Percent<br>7.8%<br>7.4%<br>6.8%<br>6.5%<br>5.4%<br>15.3%<br>16.7%<br>17.2%<br>10.6%<br>4.1%<br>1.5%<br>0.6%                                                                              | \$45,309<br>Number<br>1,001<br>945<br>869<br>804<br>713<br>2,003<br>2,003<br>2,083<br>2,164<br>1,447<br>574<br>210<br>80                                                                                                                                                                      | Percent<br>7.8%<br>7.3%<br>6.7%<br>6.2%<br>5.5%<br>15.5%<br>16.2%<br>16.8%<br>11.2%<br>4.5%<br>1.6%<br>0.6%                                                                              | \$51,652<br>Number<br>1,087<br>1,025<br>961<br>843<br>725<br>2,199<br>2,215<br>2,202<br>1,673<br>765<br>251<br>98                                                                                                                                                                                                                                                                                                                                                                                                                                                                                                                                                                                                                                                                                                                                                                                                                                                                                                                                                                                                                                                                                                                                                                                                                                                                                                                                                                                                                                                                                                                                                                                                                                                                                                                                                                                                                                                                                                                                                                                                                                                                                                                                                                                                                                                                                                                                                                                                                                                                                                                                                                                                                                                                                                                                                                                                                                                                                                                                                                                                                                                                              | Percent<br>7.7%<br>7.3%<br>6.8%<br>6.0%<br>5.2%<br>15.7%<br>15.8%<br>15.7%<br>11.9%<br>5.4%<br>1.8%<br>0.7%                                   |
| Per Capita Income  Population by Age  0 - 4  5 - 9  10 - 14  15 - 19  20 - 24  25 - 34  35 - 44  45 - 54  55 - 64  65 - 74  75 - 84  85+                                                                                                                             | Number<br>996<br>942<br>869<br>827<br>683<br>1,948<br>2,118<br>2,188<br>1,354<br>522<br>197<br>70<br><b>Census 20</b>                                                        | Percent<br>7.8%<br>7.4%<br>6.8%<br>6.5%<br>5.4%<br>15.3%<br>16.7%<br>17.2%<br>10.6%<br>4.1%<br>1.5%<br>0.6%                                                                              | \$45,309<br>Number<br>1,001<br>945<br>869<br>804<br>713<br>2,003<br>2,003<br>2,083<br>2,164<br>1,447<br>574<br>210<br>80<br>80                                                                                                                                                                | Percent<br>7.8%<br>7.3%<br>6.7%<br>6.2%<br>5.5%<br>15.5%<br>16.2%<br>16.8%<br>11.2%<br>4.5%<br>1.6%<br>0.6%                                                                              | \$51,652<br>Number<br>1,087<br>1,025<br>961<br>843<br>725<br>2,199<br>2,215<br>2,202<br>1,673<br>765<br>251<br>98                                                                                                                                                                                                                                                                                                                                                                                                                                                                                                                                                                                                                                                                                                                                                                                                                                                                                                                                                                                                                                                                                                                                                                                                                                                                                                                                                                                                                                                                                                                                                                                                                                                                                                                                                                                                                                                                                                                                                                                                                                                                                                                                                                                                                                                                                                                                                                                                                                                                                                                                                                                                                                                                                                                                                                                                                                                                                                                                                                                                                                                                              | Percent<br>7.7%<br>7.3%<br>6.8%<br>6.0%<br>5.2%<br>15.7%<br>15.8%<br>15.7%<br>11.9%<br>5.4%<br>1.8%<br>0.7%                                   |
| Per Capita Income  Population by Age  0 - 4  5 - 9  10 - 14  15 - 19  20 - 24  25 - 34  35 - 44  45 - 54  55 - 64  65 - 74  75 - 84  85+  Race and Ethnicity                                                                                                         | Number<br>996<br>942<br>869<br>827<br>683<br>1,948<br>2,118<br>2,188<br>1,354<br>522<br>197<br>70<br><b>Census 20</b><br>Number                                              | Percent<br>7.8%<br>7.4%<br>6.8%<br>6.5%<br>5.4%<br>15.3%<br>16.7%<br>17.2%<br>10.6%<br>4.1%<br>1.5%<br>0.6%<br><b>D10</b><br>Percent                                                     | \$45,309<br>Number<br>1,001<br>945<br>869<br>804<br>713<br>2,003<br>2,003<br>2,083<br>2,164<br>1,447<br>574<br>210<br>80<br>80<br>80<br>Number                                                                                                                                                | Percent<br>7.8%<br>7.3%<br>6.7%<br>6.2%<br>5.5%<br>15.5%<br>16.2%<br>16.8%<br>11.2%<br>4.5%<br>1.6%<br>0.6%<br>912<br>Percent                                                            | \$51,652<br>Number<br>1,087<br>1,025<br>961<br>843<br>725<br>2,199<br>2,215<br>2,202<br>1,673<br>765<br>251<br>98<br>251<br>98                                                                                                                                                                                                                                                                                                                                                                                                                                                                                                                                                                                                                                                                                                                                                                                                                                                                                                                                                                                                                                                                                                                                                                                                                                                                                                                                                                                                                                                                                                                                                                                                                                                                                                                                                                                                                                                                                                                                                                                                                                                                                                                                                                                                                                                                                                                                                                                                                                                                                                                                                                                                                                                                                                                                                                                                                                                                                                                                                                                                                                                                 | Percent<br>7.7%<br>6.8%<br>6.0%<br>5.2%<br>15.7%<br>15.8%<br>15.7%<br>11.9%<br>11.9%<br>1.8%<br>0.7%<br>0.7%<br>Percent                       |
| Per Capita Income  Population by Age  0 - 4  5 - 9  10 - 14  15 - 19  20 - 24  25 - 34  35 - 44  45 - 54  55 - 64  65 - 74  75 - 84  85+  Race and Ethnicity White Alone                                                                                             | Number<br>996<br>942<br>869<br>827<br>683<br>1,948<br>2,118<br>2,188<br>1,354<br>522<br>197<br>70<br><b>Census 20</b><br>Number<br>7,389                                     | Percent<br>7.8%<br>7.4%<br>6.8%<br>6.5%<br>5.4%<br>15.3%<br>16.7%<br>17.2%<br>10.6%<br>4.1%<br>1.5%<br>0.6%<br><b>D10</b><br>Percent<br>58.1%                                            | \$45,309<br>Number<br>1,001<br>945<br>869<br>804<br>713<br>2,003<br>2,003<br>2,083<br>2,164<br>1,447<br>574<br>210<br>80<br>20<br>Number<br>7,267                                                                                                                                             | Percent<br>7.8%<br>7.3%<br>6.7%<br>6.2%<br>5.5%<br>15.5%<br>16.2%<br>16.8%<br>11.2%<br>4.5%<br>1.6%<br>0.6%<br>912<br>Percent<br>56.4%                                                   | \$51,652<br>Number<br>1,087<br>1,025<br>961<br>843<br>725<br>2,199<br>2,215<br>2,202<br>1,673<br>765<br>251<br>98<br>251<br>98<br>26<br>Number<br>7,114                                                                                                                                                                                                                                                                                                                                                                                                                                                                                                                                                                                                                                                                                                                                                                                                                                                                                                                                                                                                                                                                                                                                                                                                                                                                                                                                                                                                                                                                                                                                                                                                                                                                                                                                                                                                                                                                                                                                                                                                                                                                                                                                                                                                                                                                                                                                                                                                                                                                                                                                                                                                                                                                                                                                                                                                                                                                                                                                                                                                                                        | Percent<br>7.7%<br>6.8%<br>6.0%<br>5.2%<br>15.7%<br>15.8%<br>15.7%<br>11.9%<br>5.4%<br>1.8%<br>0.7%<br>9017<br>Percent<br>50.7%               |
| Per Capita Income  Population by Age  0 - 4  5 - 9  10 - 14  15 - 19  20 - 24  25 - 34  35 - 44  45 - 54  55 - 64  65 - 74  75 - 84  85+  Race and Ethnicity  White Alone Black Alone                                                                                | Number<br>996<br>942<br>869<br>827<br>683<br>1,948<br>2,118<br>2,188<br>1,354<br>522<br>197<br>70<br><b>Census 20</b><br>Number<br>7,389<br>938                              | Percent<br>7.8%<br>7.4%<br>6.8%<br>6.5%<br>5.4%<br>15.3%<br>16.7%<br>17.2%<br>10.6%<br>4.1%<br>1.5%<br>0.6%<br>0.6%<br>Percent<br>58.1%<br>7.4%                                          | \$45,309<br>Number<br>1,001<br>945<br>869<br>804<br>713<br>2,003<br>2,003<br>2,003<br>2,083<br>2,164<br>1,447<br>574<br>210<br>80<br>20<br>Number<br>7,267<br>1,053                                                                                                                           | Percent<br>7.8%<br>7.3%<br>6.7%<br>6.2%<br>5.5%<br>15.5%<br>16.2%<br>16.8%<br>11.2%<br>4.5%<br>1.6%<br>0.6%<br>912<br>Percent<br>56.4%<br>8.2%                                           | \$51,652<br>Number<br>1,087<br>1,025<br>961<br>843<br>725<br>2,199<br>2,215<br>2,202<br>1,673<br>2,202<br>1,673<br>765<br>251<br>98<br>251<br>98<br>20<br>Number<br>7,114<br>1,350                                                                                                                                                                                                                                                                                                                                                                                                                                                                                                                                                                                                                                                                                                                                                                                                                                                                                                                                                                                                                                                                                                                                                                                                                                                                                                                                                                                                                                                                                                                                                                                                                                                                                                                                                                                                                                                                                                                                                                                                                                                                                                                                                                                                                                                                                                                                                                                                                                                                                                                                                                                                                                                                                                                                                                                                                                                                                                                                                                                                             | Percent<br>7.7%<br>6.8%<br>6.0%<br>5.2%<br>15.7%<br>15.8%<br>15.7%<br>11.9%<br>5.4%<br>0.7%<br>0.7%<br>Percent<br>50.7%<br>9.6%               |
| Per Capita Income  Population by Age  0 - 4  5 - 9  10 - 14  15 - 19  20 - 24  25 - 34  35 - 44  45 - 54  55 - 64  65 - 74  75 - 84  85+  Race and Ethnicity  White Alone Black Alone American Indian Alone                                                          | Number<br>996<br>942<br>869<br>827<br>683<br>1,948<br>2,118<br>2,188<br>1,354<br>522<br>197<br>70<br><b>Census 20</b><br>Number<br>7,389<br>938<br>63                        | Percent<br>7.8%<br>7.4%<br>6.8%<br>6.5%<br>5.4%<br>15.3%<br>16.7%<br>17.2%<br>10.6%<br>4.1%<br>1.5%<br>0.6%<br>Percent<br>58.1%<br>7.4%<br>0.5%                                          | \$45,309<br>Number<br>1,001<br>945<br>869<br>804<br>713<br>2,003<br>2,003<br>2,003<br>2,003<br>2,003<br>2,164<br>1,447<br>574<br>210<br>80<br>20<br>Number<br>7,267<br>1,053<br>65                                                                                                            | Percent<br>7.8%<br>7.3%<br>6.7%<br>6.2%<br>5.5%<br>15.5%<br>16.2%<br>16.8%<br>11.2%<br>4.5%<br>1.6%<br>0.6%<br>Percent<br>56.4%<br>8.2%<br>0.5%                                          | \$51,652<br>Number<br>1,087<br>1,025<br>961<br>843<br>725<br>2,199<br>2,215<br>2,202<br>1,673<br>2,202<br>1,673<br>2,51<br>98<br>251<br>98<br>251<br>98<br>251<br>98<br>251<br>98<br>251<br>98<br>251<br>98<br>251<br>98<br>251<br>98<br>251<br>98<br>251<br>98<br>251<br>98<br>251<br>98<br>255<br>251<br>98<br>255<br>251<br>255<br>251<br>255<br>255<br>255<br>255                                                                                                                                                                                                                                                                                                                                                                                                                                                                                                                                                                                                                                                                                                                                                                                                                                                                                                                                                                                                                                                                                                                                                                                                                                                                                                                                                                                                                                                                                                                                                                                                                                                                                                                                                                                                                                                                                                                                                                                                                                                                                                                                                                                                                                                                                                                                                                                                                                                                                                                                                                                                                                                                                                                                                                                                                          | Percent<br>7.7%<br>6.8%<br>6.0%<br>5.2%<br>15.7%<br>15.8%<br>15.7%<br>11.9%<br>5.4%<br>0.7%<br>Percent<br>50.7%<br>9.6%<br>0.6%               |
| Per Capita Income  Population by Age  0 - 4  5 - 9  10 - 14  15 - 19  20 - 24  25 - 34  35 - 44  45 - 54  55 - 64  65 - 74  75 - 84  85+  Race and Ethnicity  White Alone Black Alone American Indian Alone Asian Alone                                              | Number<br>996<br>942<br>869<br>827<br>683<br>1,948<br>2,118<br>2,188<br>1,354<br>522<br>197<br>70<br><b>Census 20</b><br>Number<br>7,389<br>938<br>63<br>2,355               | Percent<br>7.8%<br>7.4%<br>6.8%<br>6.5%<br>5.4%<br>15.3%<br>16.7%<br>17.2%<br>10.6%<br>4.1%<br>1.5%<br>0.6%<br>DIO<br>Percent<br>58.1%<br>7.4%<br>0.5%<br>18.5%                          | \$45,309<br>Number<br>1,001<br>945<br>869<br>804<br>713<br>2,003<br>2,083<br>2,083<br>2,164<br>1,447<br>574<br>210<br>80<br>20<br>Number<br>7,267<br>1,053<br>65<br>2,436                                                                                                                     | Percent<br>7.8%<br>7.3%<br>6.7%<br>6.2%<br>5.5%<br>15.5%<br>16.2%<br>16.8%<br>11.2%<br>4.5%<br>1.6%<br>0.6%<br>912<br>Percent<br>56.4%<br>8.2%<br>0.5%<br>18.9%                          | \$51,652<br>Number<br>1,087<br>1,025<br>961<br>843<br>725<br>2,199<br>2,215<br>2,202<br>1,673<br>765<br>251<br>98<br>251<br>98<br>26<br>Number<br>7,114<br>1,350<br>82<br>2,982                                                                                                                                                                                                                                                                                                                                                                                                                                                                                                                                                                                                                                                                                                                                                                                                                                                                                                                                                                                                                                                                                                                                                                                                                                                                                                                                                                                                                                                                                                                                                                                                                                                                                                                                                                                                                                                                                                                                                                                                                                                                                                                                                                                                                                                                                                                                                                                                                                                                                                                                                                                                                                                                                                                                                                                                                                                                                                                                                                                                                | Percent<br>7.7%<br>6.8%<br>6.0%<br>5.2%<br>15.7%<br>15.8%<br>15.7%<br>11.9%<br>5.4%<br>1.8%<br>0.7%<br>9.6%<br>9.6%<br>21.2%                  |
| Per Capita Income  Population by Age  0 - 4  5 - 9  10 - 14  15 - 19  20 - 24  25 - 34  35 - 44  45 - 54  55 - 64  65 - 74  75 - 84  85+  Race and Ethnicity  White Alone Black Alone American Indian Alone Asian Alone Pacific Islander Alone                       | Number<br>996<br>942<br>869<br>827<br>683<br>1,948<br>2,118<br>2,188<br>1,354<br>522<br>197<br>70<br><b>Census 20</b><br>Number<br>7,389<br>938<br>63<br>2,355<br>6          | Percent<br>7.8%<br>7.4%<br>6.8%<br>6.5%<br>5.4%<br>15.3%<br>16.7%<br>17.2%<br>10.6%<br>4.1%<br>1.5%<br>0.6%<br>0.6%<br>7.4%<br>58.1%<br>7.4%<br>0.5%<br>18.5%<br>0.0%                    | \$45,309<br>Number<br>1,001<br>945<br>869<br>804<br>713<br>2,003<br>2,083<br>2,083<br>2,083<br>2,083<br>2,164<br>1,447<br>574<br>210<br>80<br>20<br>Number<br>7,267<br>1,053<br>65<br>2,436<br>8                                                                                              | Percent<br>7.8%<br>7.3%<br>6.7%<br>6.2%<br>5.5%<br>15.5%<br>16.2%<br>16.8%<br>11.2%<br>4.5%<br>1.6%<br>0.6%<br>2012<br>Percent<br>56.4%<br>8.2%<br>0.5%<br>18.9%<br>0.1%                 | \$51,652<br>Number<br>1,087<br>1,025<br>961<br>843<br>725<br>2,199<br>2,215<br>2,202<br>1,673<br>2,202<br>1,673<br>2,202<br>1,673<br>2,202<br>1,673<br>2,202<br>2,202<br>2,202<br>1,673<br>2,202<br>2,202<br>1,673<br>2,202<br>2,202<br>1,673<br>2,202<br>2,202<br>2,202<br>2,202<br>2,202<br>2,202<br>2,202<br>2,202<br>2,202<br>2,202<br>2,202<br>2,202<br>2,202<br>2,202<br>2,202<br>2,202<br>2,202<br>2,202<br>2,202<br>2,202<br>2,202<br>2,202<br>2,202<br>2,202<br>2,202<br>2,202<br>2,202<br>2,202<br>2,202<br>2,202<br>2,202<br>2,202<br>2,202<br>2,202<br>2,202<br>2,202<br>2,202<br>2,202<br>2,202<br>2,202<br>2,202<br>2,202<br>2,202<br>2,202<br>2,202<br>2,202<br>2,202<br>2,202<br>2,202<br>2,202<br>2,202<br>2,202<br>2,202<br>2,202<br>2,203<br>2,202<br>2,202<br>2,202<br>2,202<br>2,202<br>2,202<br>2,202<br>2,202<br>2,202<br>2,202<br>2,202<br>2,202<br>2,202<br>2,202<br>2,202<br>2,202<br>2,202<br>2,202<br>2,202<br>2,202<br>2,202<br>2,202<br>2,202<br>2,202<br>2,202<br>2,202<br>2,202<br>2,202<br>2,202<br>2,202<br>2,202<br>2,202<br>2,202<br>2,202<br>2,202<br>2,202<br>2,202<br>2,202<br>2,202<br>2,202<br>2,202<br>2,202<br>2,202<br>2,202<br>2,202<br>2,202<br>2,202<br>2,202<br>2,202<br>2,202<br>2,202<br>2,202<br>2,202<br>2,202<br>2,202<br>2,202<br>2,202<br>2,202<br>2,202<br>2,202<br>2,202<br>2,202<br>2,202<br>2,202<br>2,202<br>2,202<br>2,202<br>2,202<br>2,202<br>2,202<br>2,202<br>2,202<br>2,202<br>2,202<br>2,202<br>2,202<br>2,202<br>2,202<br>2,202<br>2,202<br>2,202<br>2,202<br>2,202<br>2,202<br>2,202<br>2,202<br>2,202<br>2,202<br>2,202<br>2,202<br>2,202<br>2,202<br>2,202<br>2,202<br>2,202<br>2,202<br>2,202<br>2,202<br>2,202<br>2,202<br>2,202<br>2,202<br>2,202<br>2,202<br>2,202<br>2,202<br>2,202<br>2,202<br>2,202<br>2,202<br>2,202<br>2,202<br>2,202<br>2,202<br>2,202<br>2,202<br>2,202<br>2,202<br>2,202<br>2,202<br>2,202<br>2,202<br>2,202<br>2,202<br>2,202<br>2,202<br>2,202<br>2,202<br>2,202<br>2,202<br>2,202<br>2,202<br>2,202<br>2,202<br>2,202<br>2,202<br>2,202<br>2,202<br>2,202<br>2,202<br>2,202<br>2,202<br>2,202<br>2,202<br>2,202<br>2,202<br>2,202<br>2,202<br>2,202<br>2,202<br>2,202<br>2,202<br>2,202<br>2,202<br>2,202<br>2,202<br>2,202<br>2,202<br>2,202<br>2,202<br>2,202<br>2,202<br>2,202<br>2,202<br>2,202<br>2,202<br>2,202<br>2,202<br>2,202<br>2,202<br>2,202<br>2,202<br>2,202<br>2,202<br>2,202<br>2,202<br>2,202<br>2,202<br>2,202<br>2,202<br>2,202<br>2,202<br>2,202<br>2,202<br>2,202<br>2,202<br>2,202<br>2,202<br>2,202<br>2,202<br>2,202<br>2,202<br>2,202<br>2,202<br>2,202<br>2,202<br>2,202<br>2,202<br>2,202<br>2,202<br>2,202<br>2,202<br>2,202<br>2,202<br>2,202<br>2,202<br>2,202<br>2,202<br>2,202<br>2,202<br>2,202<br>2,202<br>2,202<br>2,202<br>2,202<br>2,202<br>2,202<br>2,202<br>2,202<br>2,202<br>2,202<br>2,202<br>2,202<br>2,202<br>2,202<br>2,202<br>2,202<br>2,202<br>2,202<br>2,202<br>2,202<br>2,202<br>2,202<br>2,202<br>2,202<br>2,202<br>2,202<br>2,202<br>2,202<br>2,202<br>2,202<br>2,202<br>2,202<br>2,202<br>2,202<br>2,202<br>2,202<br>2,202<br>2,202<br>2,202<br>2,202<br>2,202<br>2,202<br>2,202<br>2,202<br>2,202<br>2,202<br>2,202<br>2,202<br>2,2 | Percent<br>7.7%<br>6.8%<br>6.0%<br>5.2%<br>15.7%<br>15.8%<br>15.7%<br>11.9%<br>5.4%<br>1.8%<br>0.7%<br>9.6%<br>9.6%<br>0.6%<br>21.2%<br>0.1%  |
| Per Capita Income  Population by Age  0 - 4  5 - 9  10 - 14  15 - 19  20 - 24  25 - 34  35 - 44  45 - 54  55 - 64  65 - 74  75 - 84  85+  Race and Ethnicity  White Alone Black Alone American Indian Alone Asian Alone Pacific Islander Alone Some Other Race Alone | Number<br>996<br>942<br>869<br>827<br>683<br>1,948<br>2,118<br>2,188<br>1,354<br>522<br>197<br>70<br><b>Census 20</b><br>Number<br>7,389<br>938<br>63<br>2,355<br>6<br>1,407 | Percent<br>7.8%<br>7.4%<br>6.8%<br>6.5%<br>5.4%<br>15.3%<br>16.7%<br>17.2%<br>10.6%<br>4.1%<br>1.5%<br>0.6%<br>0.6%<br>DIO<br>Percent<br>58.1%<br>7.4%<br>0.5%<br>18.5%<br>0.0%<br>11.1% | \$45,309<br>Number<br>1,001<br>945<br>869<br>804<br>713<br>2,003<br>2,083<br>2,083<br>2,083<br>2,164<br>1,447<br>574<br>210<br>80<br>20<br>80<br>20<br>80<br>20<br>80<br>20<br>80<br>20<br>80<br>20<br>80<br>20<br>80<br>80<br>80<br>80<br>80<br>80<br>80<br>80<br>80<br>80<br>80<br>80<br>80 | Percent<br>7.8%<br>7.3%<br>6.7%<br>6.2%<br>5.5%<br>15.5%<br>16.2%<br>16.8%<br>11.2%<br>4.5%<br>1.6%<br>0.6%<br>0.6%<br>912<br>Percent<br>56.4%<br>8.2%<br>0.5%<br>18.9%<br>0.1%<br>11.5% | \$51,652<br>Number<br>1,087<br>1,025<br>961<br>843<br>725<br>2,199<br>2,215<br>2,202<br>1,673<br>765<br>251<br>98<br>26<br>Number<br>7,114<br>1,350<br>82<br>2,982<br>2,982<br>12                                                                                                                                                                                                                                                                                                                                                                                                                                                                                                                                                                                                                                                                                                                                                                                                                                                                                                                                                                                                                                                                                                                                                                                                                                                                                                                                                                                                                                                                                                                                                                                                                                                                                                                                                                                                                                                                                                                                                                                                                                                                                                                                                                                                                                                                                                                                                                                                                                                                                                                                                                                                                                                                                                                                                                                                                                                                                                                                                                                                              | Percent<br>7.7%<br>7.3%<br>6.8%<br>6.0%<br>5.2%<br>15.7%<br>15.8%<br>15.7%<br>11.9%<br>5.4%<br>0.7%<br>9.6%<br>0.6%<br>21.2%<br>0.1%<br>13.0% |
| Per Capita Income  Population by Age  0 - 4  5 - 9  10 - 14  15 - 19  20 - 24  25 - 34  35 - 44  45 - 54  55 - 64  65 - 74  75 - 84  85+  Race and Ethnicity  White Alone Black Alone American Indian Alone Asian Alone Pacific Islander Alone                       | Number<br>996<br>942<br>869<br>827<br>683<br>1,948<br>2,118<br>2,188<br>1,354<br>522<br>197<br>70<br><b>Census 20</b><br>Number<br>7,389<br>938<br>63<br>2,355<br>6          | Percent<br>7.8%<br>7.4%<br>6.8%<br>6.5%<br>5.4%<br>15.3%<br>16.7%<br>17.2%<br>10.6%<br>4.1%<br>1.5%<br>0.6%<br>0.6%<br>7.4%<br>58.1%<br>7.4%<br>0.5%<br>18.5%<br>0.0%                    | \$45,309<br>Number<br>1,001<br>945<br>869<br>804<br>713<br>2,003<br>2,083<br>2,083<br>2,083<br>2,083<br>2,164<br>1,447<br>574<br>210<br>80<br>20<br>Number<br>7,267<br>1,053<br>65<br>2,436<br>8                                                                                              | Percent<br>7.8%<br>7.3%<br>6.7%<br>6.2%<br>5.5%<br>15.5%<br>16.2%<br>16.8%<br>11.2%<br>4.5%<br>1.6%<br>0.6%<br>2012<br>Percent<br>56.4%<br>8.2%<br>0.5%<br>18.9%<br>0.1%                 | \$51,652<br>Number<br>1,087<br>1,025<br>961<br>843<br>725<br>2,199<br>2,215<br>2,202<br>1,673<br>2,202<br>1,673<br>2,202<br>1,673<br>2,202<br>1,673<br>2,202<br>2,202<br>2,202<br>1,673<br>2,202<br>2,202<br>1,673<br>2,202<br>2,202<br>1,673<br>2,202<br>2,202<br>2,202<br>2,202<br>2,202<br>2,202<br>2,202<br>2,202<br>2,202<br>2,202<br>2,202<br>2,202<br>2,202<br>2,202<br>2,202<br>2,202<br>2,202<br>2,202<br>2,202<br>2,202<br>2,202<br>2,202<br>2,202<br>2,202<br>2,202<br>2,202<br>2,202<br>2,202<br>2,202<br>2,202<br>2,202<br>2,202<br>2,202<br>2,202<br>2,202<br>2,202<br>2,202<br>2,202<br>2,202<br>2,202<br>2,202<br>2,202<br>2,202<br>2,202<br>2,202<br>2,202<br>2,202<br>2,202<br>2,202<br>2,202<br>2,202<br>2,202<br>2,202<br>2,202<br>2,203<br>2,202<br>2,202<br>2,202<br>2,202<br>2,202<br>2,202<br>2,202<br>2,202<br>2,202<br>2,202<br>2,202<br>2,202<br>2,202<br>2,202<br>2,202<br>2,202<br>2,202<br>2,202<br>2,202<br>2,202<br>2,202<br>2,202<br>2,202<br>2,202<br>2,202<br>2,202<br>2,202<br>2,202<br>2,202<br>2,202<br>2,202<br>2,202<br>2,202<br>2,202<br>2,202<br>2,202<br>2,202<br>2,202<br>2,202<br>2,202<br>2,202<br>2,202<br>2,202<br>2,202<br>2,202<br>2,202<br>2,202<br>2,202<br>2,202<br>2,202<br>2,202<br>2,202<br>2,202<br>2,202<br>2,202<br>2,202<br>2,202<br>2,202<br>2,202<br>2,202<br>2,202<br>2,202<br>2,202<br>2,202<br>2,202<br>2,202<br>2,202<br>2,202<br>2,202<br>2,202<br>2,202<br>2,202<br>2,202<br>2,202<br>2,202<br>2,202<br>2,202<br>2,202<br>2,202<br>2,202<br>2,202<br>2,202<br>2,202<br>2,202<br>2,202<br>2,202<br>2,202<br>2,202<br>2,202<br>2,202<br>2,202<br>2,202<br>2,202<br>2,202<br>2,202<br>2,202<br>2,202<br>2,202<br>2,202<br>2,202<br>2,202<br>2,202<br>2,202<br>2,202<br>2,202<br>2,202<br>2,202<br>2,202<br>2,202<br>2,202<br>2,202<br>2,202<br>2,202<br>2,202<br>2,202<br>2,202<br>2,202<br>2,202<br>2,202<br>2,202<br>2,202<br>2,202<br>2,202<br>2,202<br>2,202<br>2,202<br>2,202<br>2,202<br>2,202<br>2,202<br>2,202<br>2,202<br>2,202<br>2,202<br>2,202<br>2,202<br>2,202<br>2,202<br>2,202<br>2,202<br>2,202<br>2,202<br>2,202<br>2,202<br>2,202<br>2,202<br>2,202<br>2,202<br>2,202<br>2,202<br>2,202<br>2,202<br>2,202<br>2,202<br>2,202<br>2,202<br>2,202<br>2,202<br>2,202<br>2,202<br>2,202<br>2,202<br>2,202<br>2,202<br>2,202<br>2,202<br>2,202<br>2,202<br>2,202<br>2,202<br>2,202<br>2,202<br>2,202<br>2,202<br>2,202<br>2,202<br>2,202<br>2,202<br>2,202<br>2,202<br>2,202<br>2,202<br>2,202<br>2,202<br>2,202<br>2,202<br>2,202<br>2,202<br>2,202<br>2,202<br>2,202<br>2,202<br>2,202<br>2,202<br>2,202<br>2,202<br>2,202<br>2,202<br>2,202<br>2,202<br>2,202<br>2,202<br>2,202<br>2,202<br>2,202<br>2,202<br>2,202<br>2,202<br>2,202<br>2,202<br>2,202<br>2,202<br>2,202<br>2,202<br>2,202<br>2,202<br>2,202<br>2,202<br>2,202<br>2,202<br>2,202<br>2,202<br>2,202<br>2,202<br>2,202<br>2,202<br>2,202<br>2,202<br>2,202<br>2,202<br>2,202<br>2,202<br>2,202<br>2,202<br>2,202<br>2,202<br>2,202<br>2,202<br>2,202<br>2,202<br>2,202<br>2,202<br>2,202<br>2,202<br>2,202<br>2,202<br>2,202<br>2,202<br>2,202<br>2,202<br>2,202<br>2,202<br>2,202<br>2,202<br>2,202<br>2,202<br>2,202<br>2,202<br>2,202<br>2,2 | Percent<br>7.7%<br>6.8%<br>6.0%<br>5.2%<br>15.7%<br>15.8%<br>15.7%<br>11.9%<br>5.4%<br>1.8%<br>0.7%<br>9.6%<br>9.6%<br>0.6%<br>21.2%<br>0.1%  |
| Per Capita Income  Population by Age  0 - 4  5 - 9  10 - 14  15 - 19  20 - 24  25 - 34  35 - 44  45 - 54  55 - 64  65 - 74  75 - 84  85+  Race and Ethnicity  White Alone Black Alone American Indian Alone Asian Alone Pacific Islander Alone Some Other Race Alone | Number<br>996<br>942<br>869<br>827<br>683<br>1,948<br>2,118<br>2,188<br>1,354<br>522<br>197<br>70<br><b>Census 20</b><br>Number<br>7,389<br>938<br>63<br>2,355<br>6<br>1,407 | Percent<br>7.8%<br>7.4%<br>6.8%<br>6.5%<br>5.4%<br>15.3%<br>16.7%<br>17.2%<br>10.6%<br>4.1%<br>1.5%<br>0.6%<br>0.6%<br>DIO<br>Percent<br>58.1%<br>7.4%<br>0.5%<br>18.5%<br>0.0%<br>11.1% | \$45,309<br>Number<br>1,001<br>945<br>869<br>804<br>713<br>2,003<br>2,083<br>2,083<br>2,083<br>2,164<br>1,447<br>574<br>210<br>80<br>20<br>80<br>20<br>80<br>20<br>80<br>20<br>80<br>20<br>80<br>20<br>80<br>20<br>80<br>80<br>80<br>80<br>80<br>80<br>80<br>80<br>80<br>80<br>80<br>80<br>80 | Percent<br>7.8%<br>7.3%<br>6.7%<br>6.2%<br>5.5%<br>15.5%<br>16.2%<br>16.8%<br>11.2%<br>4.5%<br>1.6%<br>0.6%<br>0.6%<br>912<br>Percent<br>56.4%<br>8.2%<br>0.5%<br>18.9%<br>0.1%<br>11.5% | \$51,652<br>Number<br>1,087<br>1,025<br>961<br>843<br>725<br>2,199<br>2,215<br>2,202<br>1,673<br>765<br>251<br>98<br>26<br>Number<br>7,114<br>1,350<br>82<br>2,982<br>2,982<br>12                                                                                                                                                                                                                                                                                                                                                                                                                                                                                                                                                                                                                                                                                                                                                                                                                                                                                                                                                                                                                                                                                                                                                                                                                                                                                                                                                                                                                                                                                                                                                                                                                                                                                                                                                                                                                                                                                                                                                                                                                                                                                                                                                                                                                                                                                                                                                                                                                                                                                                                                                                                                                                                                                                                                                                                                                                                                                                                                                                                                              | Percent<br>7.7%<br>7.3%<br>6.8%<br>6.0%<br>5.2%<br>15.7%<br>15.8%<br>15.7%<br>11.9%<br>5.4%<br>0.7%<br>9.6%<br>0.6%<br>21.2%<br>0.1%<br>13.0% |