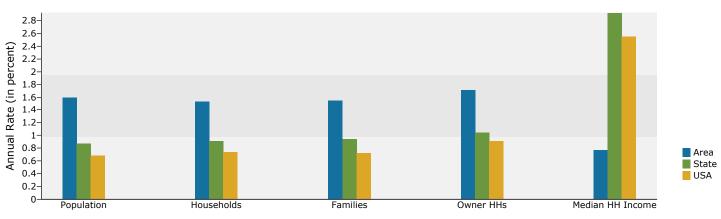

Sugarland Crossing

47100 Community Plz, Sterling, VA 20164-1826 Ring: 1 mile radius RVM - Turnpike

Latitude: 39.01431 Longitude: -77.37566

| Summary                                                                                                                                                                                                                                                              | Cei                                                                                                                                                                          | nsus 2010                                                                                                                                                                                |                                                                                                                                                                                                                                                                                               | 2012                                                                                                                                                                                     |                                                                                                                                                                                                                                                                                                                                                                                                                                                                                                                                                                                                                                                                                                                                                                                                                                                                                                                                                                                                                                                                                                                                                                                                                                                                                                                                                                                                                                                                                                                                                                                                                                                                                                                                                                                                                                                                                                                                                                                                                                                                                                                                                                                                                                                                                                                                                                                                                                                                                                                                                                                                                                                                                                                                                                                                                                                                                                                                                                                                                                                                                                                                                                                                | 2017                                                                                                                                          |
|----------------------------------------------------------------------------------------------------------------------------------------------------------------------------------------------------------------------------------------------------------------------|------------------------------------------------------------------------------------------------------------------------------------------------------------------------------|------------------------------------------------------------------------------------------------------------------------------------------------------------------------------------------|-----------------------------------------------------------------------------------------------------------------------------------------------------------------------------------------------------------------------------------------------------------------------------------------------|------------------------------------------------------------------------------------------------------------------------------------------------------------------------------------------|------------------------------------------------------------------------------------------------------------------------------------------------------------------------------------------------------------------------------------------------------------------------------------------------------------------------------------------------------------------------------------------------------------------------------------------------------------------------------------------------------------------------------------------------------------------------------------------------------------------------------------------------------------------------------------------------------------------------------------------------------------------------------------------------------------------------------------------------------------------------------------------------------------------------------------------------------------------------------------------------------------------------------------------------------------------------------------------------------------------------------------------------------------------------------------------------------------------------------------------------------------------------------------------------------------------------------------------------------------------------------------------------------------------------------------------------------------------------------------------------------------------------------------------------------------------------------------------------------------------------------------------------------------------------------------------------------------------------------------------------------------------------------------------------------------------------------------------------------------------------------------------------------------------------------------------------------------------------------------------------------------------------------------------------------------------------------------------------------------------------------------------------------------------------------------------------------------------------------------------------------------------------------------------------------------------------------------------------------------------------------------------------------------------------------------------------------------------------------------------------------------------------------------------------------------------------------------------------------------------------------------------------------------------------------------------------------------------------------------------------------------------------------------------------------------------------------------------------------------------------------------------------------------------------------------------------------------------------------------------------------------------------------------------------------------------------------------------------------------------------------------------------------------------------------------------------|-----------------------------------------------------------------------------------------------------------------------------------------------|
| Population                                                                                                                                                                                                                                                           |                                                                                                                                                                              | 12,714                                                                                                                                                                                   |                                                                                                                                                                                                                                                                                               | 12,894                                                                                                                                                                                   |                                                                                                                                                                                                                                                                                                                                                                                                                                                                                                                                                                                                                                                                                                                                                                                                                                                                                                                                                                                                                                                                                                                                                                                                                                                                                                                                                                                                                                                                                                                                                                                                                                                                                                                                                                                                                                                                                                                                                                                                                                                                                                                                                                                                                                                                                                                                                                                                                                                                                                                                                                                                                                                                                                                                                                                                                                                                                                                                                                                                                                                                                                                                                                                                | 14,043                                                                                                                                        |
| Households                                                                                                                                                                                                                                                           |                                                                                                                                                                              | 4,110                                                                                                                                                                                    |                                                                                                                                                                                                                                                                                               | 4,218                                                                                                                                                                                    |                                                                                                                                                                                                                                                                                                                                                                                                                                                                                                                                                                                                                                                                                                                                                                                                                                                                                                                                                                                                                                                                                                                                                                                                                                                                                                                                                                                                                                                                                                                                                                                                                                                                                                                                                                                                                                                                                                                                                                                                                                                                                                                                                                                                                                                                                                                                                                                                                                                                                                                                                                                                                                                                                                                                                                                                                                                                                                                                                                                                                                                                                                                                                                                                | 4,549                                                                                                                                         |
| Families                                                                                                                                                                                                                                                             |                                                                                                                                                                              | 3,192                                                                                                                                                                                    |                                                                                                                                                                                                                                                                                               | 3,253                                                                                                                                                                                    |                                                                                                                                                                                                                                                                                                                                                                                                                                                                                                                                                                                                                                                                                                                                                                                                                                                                                                                                                                                                                                                                                                                                                                                                                                                                                                                                                                                                                                                                                                                                                                                                                                                                                                                                                                                                                                                                                                                                                                                                                                                                                                                                                                                                                                                                                                                                                                                                                                                                                                                                                                                                                                                                                                                                                                                                                                                                                                                                                                                                                                                                                                                                                                                                | 3,511                                                                                                                                         |
| Average Household Size                                                                                                                                                                                                                                               |                                                                                                                                                                              | 3.09                                                                                                                                                                                     |                                                                                                                                                                                                                                                                                               | 3.06                                                                                                                                                                                     |                                                                                                                                                                                                                                                                                                                                                                                                                                                                                                                                                                                                                                                                                                                                                                                                                                                                                                                                                                                                                                                                                                                                                                                                                                                                                                                                                                                                                                                                                                                                                                                                                                                                                                                                                                                                                                                                                                                                                                                                                                                                                                                                                                                                                                                                                                                                                                                                                                                                                                                                                                                                                                                                                                                                                                                                                                                                                                                                                                                                                                                                                                                                                                                                | 3.09                                                                                                                                          |
| Owner Occupied Housing Units                                                                                                                                                                                                                                         |                                                                                                                                                                              | 3,314                                                                                                                                                                                    |                                                                                                                                                                                                                                                                                               | 3,296                                                                                                                                                                                    |                                                                                                                                                                                                                                                                                                                                                                                                                                                                                                                                                                                                                                                                                                                                                                                                                                                                                                                                                                                                                                                                                                                                                                                                                                                                                                                                                                                                                                                                                                                                                                                                                                                                                                                                                                                                                                                                                                                                                                                                                                                                                                                                                                                                                                                                                                                                                                                                                                                                                                                                                                                                                                                                                                                                                                                                                                                                                                                                                                                                                                                                                                                                                                                                | 3,589                                                                                                                                         |
| Renter Occupied Housing Units                                                                                                                                                                                                                                        |                                                                                                                                                                              | 796                                                                                                                                                                                      |                                                                                                                                                                                                                                                                                               | 922                                                                                                                                                                                      |                                                                                                                                                                                                                                                                                                                                                                                                                                                                                                                                                                                                                                                                                                                                                                                                                                                                                                                                                                                                                                                                                                                                                                                                                                                                                                                                                                                                                                                                                                                                                                                                                                                                                                                                                                                                                                                                                                                                                                                                                                                                                                                                                                                                                                                                                                                                                                                                                                                                                                                                                                                                                                                                                                                                                                                                                                                                                                                                                                                                                                                                                                                                                                                                | 960                                                                                                                                           |
| Median Age                                                                                                                                                                                                                                                           |                                                                                                                                                                              | 35.4                                                                                                                                                                                     |                                                                                                                                                                                                                                                                                               | 35.5                                                                                                                                                                                     |                                                                                                                                                                                                                                                                                                                                                                                                                                                                                                                                                                                                                                                                                                                                                                                                                                                                                                                                                                                                                                                                                                                                                                                                                                                                                                                                                                                                                                                                                                                                                                                                                                                                                                                                                                                                                                                                                                                                                                                                                                                                                                                                                                                                                                                                                                                                                                                                                                                                                                                                                                                                                                                                                                                                                                                                                                                                                                                                                                                                                                                                                                                                                                                                | 35.8                                                                                                                                          |
| Trends: 2012 - 2017 Annual Rate                                                                                                                                                                                                                                      |                                                                                                                                                                              | Area                                                                                                                                                                                     |                                                                                                                                                                                                                                                                                               | State                                                                                                                                                                                    |                                                                                                                                                                                                                                                                                                                                                                                                                                                                                                                                                                                                                                                                                                                                                                                                                                                                                                                                                                                                                                                                                                                                                                                                                                                                                                                                                                                                                                                                                                                                                                                                                                                                                                                                                                                                                                                                                                                                                                                                                                                                                                                                                                                                                                                                                                                                                                                                                                                                                                                                                                                                                                                                                                                                                                                                                                                                                                                                                                                                                                                                                                                                                                                                | National                                                                                                                                      |
| Population                                                                                                                                                                                                                                                           |                                                                                                                                                                              | 1.72%                                                                                                                                                                                    |                                                                                                                                                                                                                                                                                               | 0.87%                                                                                                                                                                                    |                                                                                                                                                                                                                                                                                                                                                                                                                                                                                                                                                                                                                                                                                                                                                                                                                                                                                                                                                                                                                                                                                                                                                                                                                                                                                                                                                                                                                                                                                                                                                                                                                                                                                                                                                                                                                                                                                                                                                                                                                                                                                                                                                                                                                                                                                                                                                                                                                                                                                                                                                                                                                                                                                                                                                                                                                                                                                                                                                                                                                                                                                                                                                                                                | 0.68%                                                                                                                                         |
| Households                                                                                                                                                                                                                                                           |                                                                                                                                                                              | 1.52%                                                                                                                                                                                    |                                                                                                                                                                                                                                                                                               | 0.91%                                                                                                                                                                                    |                                                                                                                                                                                                                                                                                                                                                                                                                                                                                                                                                                                                                                                                                                                                                                                                                                                                                                                                                                                                                                                                                                                                                                                                                                                                                                                                                                                                                                                                                                                                                                                                                                                                                                                                                                                                                                                                                                                                                                                                                                                                                                                                                                                                                                                                                                                                                                                                                                                                                                                                                                                                                                                                                                                                                                                                                                                                                                                                                                                                                                                                                                                                                                                                | 0.74%                                                                                                                                         |
| Families                                                                                                                                                                                                                                                             |                                                                                                                                                                              | 1.54%                                                                                                                                                                                    |                                                                                                                                                                                                                                                                                               | 0.94%                                                                                                                                                                                    |                                                                                                                                                                                                                                                                                                                                                                                                                                                                                                                                                                                                                                                                                                                                                                                                                                                                                                                                                                                                                                                                                                                                                                                                                                                                                                                                                                                                                                                                                                                                                                                                                                                                                                                                                                                                                                                                                                                                                                                                                                                                                                                                                                                                                                                                                                                                                                                                                                                                                                                                                                                                                                                                                                                                                                                                                                                                                                                                                                                                                                                                                                                                                                                                | 0.72%                                                                                                                                         |
| Owner HHs                                                                                                                                                                                                                                                            |                                                                                                                                                                              | 1.72%                                                                                                                                                                                    |                                                                                                                                                                                                                                                                                               | 1.04%                                                                                                                                                                                    |                                                                                                                                                                                                                                                                                                                                                                                                                                                                                                                                                                                                                                                                                                                                                                                                                                                                                                                                                                                                                                                                                                                                                                                                                                                                                                                                                                                                                                                                                                                                                                                                                                                                                                                                                                                                                                                                                                                                                                                                                                                                                                                                                                                                                                                                                                                                                                                                                                                                                                                                                                                                                                                                                                                                                                                                                                                                                                                                                                                                                                                                                                                                                                                                | 0.91%                                                                                                                                         |
| Median Household Income                                                                                                                                                                                                                                              |                                                                                                                                                                              | 1.68%                                                                                                                                                                                    |                                                                                                                                                                                                                                                                                               | 2.92%                                                                                                                                                                                    |                                                                                                                                                                                                                                                                                                                                                                                                                                                                                                                                                                                                                                                                                                                                                                                                                                                                                                                                                                                                                                                                                                                                                                                                                                                                                                                                                                                                                                                                                                                                                                                                                                                                                                                                                                                                                                                                                                                                                                                                                                                                                                                                                                                                                                                                                                                                                                                                                                                                                                                                                                                                                                                                                                                                                                                                                                                                                                                                                                                                                                                                                                                                                                                                | 2.55%                                                                                                                                         |
|                                                                                                                                                                                                                                                                      |                                                                                                                                                                              |                                                                                                                                                                                          | 20                                                                                                                                                                                                                                                                                            | 12                                                                                                                                                                                       | 20                                                                                                                                                                                                                                                                                                                                                                                                                                                                                                                                                                                                                                                                                                                                                                                                                                                                                                                                                                                                                                                                                                                                                                                                                                                                                                                                                                                                                                                                                                                                                                                                                                                                                                                                                                                                                                                                                                                                                                                                                                                                                                                                                                                                                                                                                                                                                                                                                                                                                                                                                                                                                                                                                                                                                                                                                                                                                                                                                                                                                                                                                                                                                                                             | 017                                                                                                                                           |
| Households by Income                                                                                                                                                                                                                                                 |                                                                                                                                                                              |                                                                                                                                                                                          | Number                                                                                                                                                                                                                                                                                        | Percent                                                                                                                                                                                  | Number                                                                                                                                                                                                                                                                                                                                                                                                                                                                                                                                                                                                                                                                                                                                                                                                                                                                                                                                                                                                                                                                                                                                                                                                                                                                                                                                                                                                                                                                                                                                                                                                                                                                                                                                                                                                                                                                                                                                                                                                                                                                                                                                                                                                                                                                                                                                                                                                                                                                                                                                                                                                                                                                                                                                                                                                                                                                                                                                                                                                                                                                                                                                                                                         | Percent                                                                                                                                       |
| <\$15,000                                                                                                                                                                                                                                                            |                                                                                                                                                                              |                                                                                                                                                                                          | 98                                                                                                                                                                                                                                                                                            | 2.3%                                                                                                                                                                                     | 97                                                                                                                                                                                                                                                                                                                                                                                                                                                                                                                                                                                                                                                                                                                                                                                                                                                                                                                                                                                                                                                                                                                                                                                                                                                                                                                                                                                                                                                                                                                                                                                                                                                                                                                                                                                                                                                                                                                                                                                                                                                                                                                                                                                                                                                                                                                                                                                                                                                                                                                                                                                                                                                                                                                                                                                                                                                                                                                                                                                                                                                                                                                                                                                             | 2.1%                                                                                                                                          |
| \$15,000 - \$24,999                                                                                                                                                                                                                                                  |                                                                                                                                                                              |                                                                                                                                                                                          | 95                                                                                                                                                                                                                                                                                            | 2.3%                                                                                                                                                                                     | 72                                                                                                                                                                                                                                                                                                                                                                                                                                                                                                                                                                                                                                                                                                                                                                                                                                                                                                                                                                                                                                                                                                                                                                                                                                                                                                                                                                                                                                                                                                                                                                                                                                                                                                                                                                                                                                                                                                                                                                                                                                                                                                                                                                                                                                                                                                                                                                                                                                                                                                                                                                                                                                                                                                                                                                                                                                                                                                                                                                                                                                                                                                                                                                                             | 1.6%                                                                                                                                          |
| \$25,000 - \$34,999                                                                                                                                                                                                                                                  |                                                                                                                                                                              |                                                                                                                                                                                          | 104                                                                                                                                                                                                                                                                                           | 2.5%                                                                                                                                                                                     | 82                                                                                                                                                                                                                                                                                                                                                                                                                                                                                                                                                                                                                                                                                                                                                                                                                                                                                                                                                                                                                                                                                                                                                                                                                                                                                                                                                                                                                                                                                                                                                                                                                                                                                                                                                                                                                                                                                                                                                                                                                                                                                                                                                                                                                                                                                                                                                                                                                                                                                                                                                                                                                                                                                                                                                                                                                                                                                                                                                                                                                                                                                                                                                                                             | 1.8%                                                                                                                                          |
| \$35,000 - \$49,999                                                                                                                                                                                                                                                  |                                                                                                                                                                              |                                                                                                                                                                                          | 225                                                                                                                                                                                                                                                                                           | 5.3%                                                                                                                                                                                     | 187                                                                                                                                                                                                                                                                                                                                                                                                                                                                                                                                                                                                                                                                                                                                                                                                                                                                                                                                                                                                                                                                                                                                                                                                                                                                                                                                                                                                                                                                                                                                                                                                                                                                                                                                                                                                                                                                                                                                                                                                                                                                                                                                                                                                                                                                                                                                                                                                                                                                                                                                                                                                                                                                                                                                                                                                                                                                                                                                                                                                                                                                                                                                                                                            | 4.1%                                                                                                                                          |
| \$50,000 - \$74,999                                                                                                                                                                                                                                                  |                                                                                                                                                                              |                                                                                                                                                                                          | 565                                                                                                                                                                                                                                                                                           | 13.4%                                                                                                                                                                                    | 500                                                                                                                                                                                                                                                                                                                                                                                                                                                                                                                                                                                                                                                                                                                                                                                                                                                                                                                                                                                                                                                                                                                                                                                                                                                                                                                                                                                                                                                                                                                                                                                                                                                                                                                                                                                                                                                                                                                                                                                                                                                                                                                                                                                                                                                                                                                                                                                                                                                                                                                                                                                                                                                                                                                                                                                                                                                                                                                                                                                                                                                                                                                                                                                            | 11.0%                                                                                                                                         |
| \$75,000 - \$99,999                                                                                                                                                                                                                                                  |                                                                                                                                                                              |                                                                                                                                                                                          | 662                                                                                                                                                                                                                                                                                           | 15.7%                                                                                                                                                                                    | 763                                                                                                                                                                                                                                                                                                                                                                                                                                                                                                                                                                                                                                                                                                                                                                                                                                                                                                                                                                                                                                                                                                                                                                                                                                                                                                                                                                                                                                                                                                                                                                                                                                                                                                                                                                                                                                                                                                                                                                                                                                                                                                                                                                                                                                                                                                                                                                                                                                                                                                                                                                                                                                                                                                                                                                                                                                                                                                                                                                                                                                                                                                                                                                                            | 16.8%                                                                                                                                         |
| \$100,000 - \$149,999                                                                                                                                                                                                                                                |                                                                                                                                                                              |                                                                                                                                                                                          | 1,002                                                                                                                                                                                                                                                                                         | 23.8%                                                                                                                                                                                    | 1,018                                                                                                                                                                                                                                                                                                                                                                                                                                                                                                                                                                                                                                                                                                                                                                                                                                                                                                                                                                                                                                                                                                                                                                                                                                                                                                                                                                                                                                                                                                                                                                                                                                                                                                                                                                                                                                                                                                                                                                                                                                                                                                                                                                                                                                                                                                                                                                                                                                                                                                                                                                                                                                                                                                                                                                                                                                                                                                                                                                                                                                                                                                                                                                                          | 22.4%                                                                                                                                         |
| \$150,000 - \$199,999                                                                                                                                                                                                                                                |                                                                                                                                                                              |                                                                                                                                                                                          | 761                                                                                                                                                                                                                                                                                           | 18.0%                                                                                                                                                                                    | 1,018                                                                                                                                                                                                                                                                                                                                                                                                                                                                                                                                                                                                                                                                                                                                                                                                                                                                                                                                                                                                                                                                                                                                                                                                                                                                                                                                                                                                                                                                                                                                                                                                                                                                                                                                                                                                                                                                                                                                                                                                                                                                                                                                                                                                                                                                                                                                                                                                                                                                                                                                                                                                                                                                                                                                                                                                                                                                                                                                                                                                                                                                                                                                                                                          | 22.4%                                                                                                                                         |
| \$200,000+                                                                                                                                                                                                                                                           |                                                                                                                                                                              |                                                                                                                                                                                          | 707                                                                                                                                                                                                                                                                                           | 16.8%                                                                                                                                                                                    | 812                                                                                                                                                                                                                                                                                                                                                                                                                                                                                                                                                                                                                                                                                                                                                                                                                                                                                                                                                                                                                                                                                                                                                                                                                                                                                                                                                                                                                                                                                                                                                                                                                                                                                                                                                                                                                                                                                                                                                                                                                                                                                                                                                                                                                                                                                                                                                                                                                                                                                                                                                                                                                                                                                                                                                                                                                                                                                                                                                                                                                                                                                                                                                                                            | 17.9%                                                                                                                                         |
|                                                                                                                                                                                                                                                                      |                                                                                                                                                                              |                                                                                                                                                                                          |                                                                                                                                                                                                                                                                                               |                                                                                                                                                                                          |                                                                                                                                                                                                                                                                                                                                                                                                                                                                                                                                                                                                                                                                                                                                                                                                                                                                                                                                                                                                                                                                                                                                                                                                                                                                                                                                                                                                                                                                                                                                                                                                                                                                                                                                                                                                                                                                                                                                                                                                                                                                                                                                                                                                                                                                                                                                                                                                                                                                                                                                                                                                                                                                                                                                                                                                                                                                                                                                                                                                                                                                                                                                                                                                |                                                                                                                                               |
| Median Household Income                                                                                                                                                                                                                                              |                                                                                                                                                                              |                                                                                                                                                                                          | \$113,082                                                                                                                                                                                                                                                                                     |                                                                                                                                                                                          | \$122,891                                                                                                                                                                                                                                                                                                                                                                                                                                                                                                                                                                                                                                                                                                                                                                                                                                                                                                                                                                                                                                                                                                                                                                                                                                                                                                                                                                                                                                                                                                                                                                                                                                                                                                                                                                                                                                                                                                                                                                                                                                                                                                                                                                                                                                                                                                                                                                                                                                                                                                                                                                                                                                                                                                                                                                                                                                                                                                                                                                                                                                                                                                                                                                                      |                                                                                                                                               |
|                                                                                                                                                                                                                                                                      |                                                                                                                                                                              |                                                                                                                                                                                          |                                                                                                                                                                                                                                                                                               |                                                                                                                                                                                          | #1E0.000                                                                                                                                                                                                                                                                                                                                                                                                                                                                                                                                                                                                                                                                                                                                                                                                                                                                                                                                                                                                                                                                                                                                                                                                                                                                                                                                                                                                                                                                                                                                                                                                                                                                                                                                                                                                                                                                                                                                                                                                                                                                                                                                                                                                                                                                                                                                                                                                                                                                                                                                                                                                                                                                                                                                                                                                                                                                                                                                                                                                                                                                                                                                                                                       |                                                                                                                                               |
| Average Household Income                                                                                                                                                                                                                                             |                                                                                                                                                                              |                                                                                                                                                                                          | \$138,111                                                                                                                                                                                                                                                                                     |                                                                                                                                                                                          | \$158,998                                                                                                                                                                                                                                                                                                                                                                                                                                                                                                                                                                                                                                                                                                                                                                                                                                                                                                                                                                                                                                                                                                                                                                                                                                                                                                                                                                                                                                                                                                                                                                                                                                                                                                                                                                                                                                                                                                                                                                                                                                                                                                                                                                                                                                                                                                                                                                                                                                                                                                                                                                                                                                                                                                                                                                                                                                                                                                                                                                                                                                                                                                                                                                                      |                                                                                                                                               |
| Average Household Income<br>Per Capita Income                                                                                                                                                                                                                        |                                                                                                                                                                              |                                                                                                                                                                                          | \$138,111<br>\$45,309                                                                                                                                                                                                                                                                         |                                                                                                                                                                                          | \$158,998<br>\$51,652                                                                                                                                                                                                                                                                                                                                                                                                                                                                                                                                                                                                                                                                                                                                                                                                                                                                                                                                                                                                                                                                                                                                                                                                                                                                                                                                                                                                                                                                                                                                                                                                                                                                                                                                                                                                                                                                                                                                                                                                                                                                                                                                                                                                                                                                                                                                                                                                                                                                                                                                                                                                                                                                                                                                                                                                                                                                                                                                                                                                                                                                                                                                                                          |                                                                                                                                               |
| -                                                                                                                                                                                                                                                                    | Census 20                                                                                                                                                                    | 010                                                                                                                                                                                      | \$45,309                                                                                                                                                                                                                                                                                      | 12                                                                                                                                                                                       | \$51,652                                                                                                                                                                                                                                                                                                                                                                                                                                                                                                                                                                                                                                                                                                                                                                                                                                                                                                                                                                                                                                                                                                                                                                                                                                                                                                                                                                                                                                                                                                                                                                                                                                                                                                                                                                                                                                                                                                                                                                                                                                                                                                                                                                                                                                                                                                                                                                                                                                                                                                                                                                                                                                                                                                                                                                                                                                                                                                                                                                                                                                                                                                                                                                                       | )17                                                                                                                                           |
| -                                                                                                                                                                                                                                                                    | <b>Census 20</b><br>Number                                                                                                                                                   | <b>)10</b><br>Percent                                                                                                                                                                    | \$45,309                                                                                                                                                                                                                                                                                      | 9 <b>12</b><br>Percent                                                                                                                                                                   | \$51,652                                                                                                                                                                                                                                                                                                                                                                                                                                                                                                                                                                                                                                                                                                                                                                                                                                                                                                                                                                                                                                                                                                                                                                                                                                                                                                                                                                                                                                                                                                                                                                                                                                                                                                                                                                                                                                                                                                                                                                                                                                                                                                                                                                                                                                                                                                                                                                                                                                                                                                                                                                                                                                                                                                                                                                                                                                                                                                                                                                                                                                                                                                                                                                                       | <b>)17</b><br>Percent                                                                                                                         |
| Per Capita Income Population by Age 0 - 4                                                                                                                                                                                                                            |                                                                                                                                                                              |                                                                                                                                                                                          | \$45,309<br><b>20</b>                                                                                                                                                                                                                                                                         | Percent<br>7.8%                                                                                                                                                                          | \$51,652<br><b>2(</b>                                                                                                                                                                                                                                                                                                                                                                                                                                                                                                                                                                                                                                                                                                                                                                                                                                                                                                                                                                                                                                                                                                                                                                                                                                                                                                                                                                                                                                                                                                                                                                                                                                                                                                                                                                                                                                                                                                                                                                                                                                                                                                                                                                                                                                                                                                                                                                                                                                                                                                                                                                                                                                                                                                                                                                                                                                                                                                                                                                                                                                                                                                                                                                          | Percent<br>7.7%                                                                                                                               |
| Per Capita Income<br>Population by Age<br>0 - 4<br>5 - 9                                                                                                                                                                                                             | Number<br>996<br>942                                                                                                                                                         | Percent<br>7.8%<br>7.4%                                                                                                                                                                  | \$45,309<br><b>20</b><br>Number<br>1,001<br>945                                                                                                                                                                                                                                               | Percent<br>7.8%<br>7.3%                                                                                                                                                                  | \$51,652<br><b>20</b><br>Number                                                                                                                                                                                                                                                                                                                                                                                                                                                                                                                                                                                                                                                                                                                                                                                                                                                                                                                                                                                                                                                                                                                                                                                                                                                                                                                                                                                                                                                                                                                                                                                                                                                                                                                                                                                                                                                                                                                                                                                                                                                                                                                                                                                                                                                                                                                                                                                                                                                                                                                                                                                                                                                                                                                                                                                                                                                                                                                                                                                                                                                                                                                                                                | Percent<br>7.7%<br>7.3%                                                                                                                       |
| Per Capita Income Population by Age 0 - 4 5 - 9 10 - 14                                                                                                                                                                                                              | Number<br>996<br>942<br>869                                                                                                                                                  | Percent<br>7.8%<br>7.4%<br>6.8%                                                                                                                                                          | \$45,309<br><b>20</b><br>Number<br>1,001<br>945<br>869                                                                                                                                                                                                                                        | Percent<br>7.8%<br>7.3%<br>6.7%                                                                                                                                                          | \$51,652<br><b>20</b><br>Number<br>1,087<br>1,025<br>961                                                                                                                                                                                                                                                                                                                                                                                                                                                                                                                                                                                                                                                                                                                                                                                                                                                                                                                                                                                                                                                                                                                                                                                                                                                                                                                                                                                                                                                                                                                                                                                                                                                                                                                                                                                                                                                                                                                                                                                                                                                                                                                                                                                                                                                                                                                                                                                                                                                                                                                                                                                                                                                                                                                                                                                                                                                                                                                                                                                                                                                                                                                                       | Percent<br>7.7%<br>7.3%<br>6.8%                                                                                                               |
| Per Capita Income<br>Population by Age<br>0 - 4<br>5 - 9<br>10 - 14<br>15 - 19                                                                                                                                                                                       | Number<br>996<br>942<br>869<br>827                                                                                                                                           | Percent<br>7.8%<br>7.4%<br>6.8%<br>6.5%                                                                                                                                                  | \$45,309<br><b>20</b><br>Number<br>1,001<br>945                                                                                                                                                                                                                                               | Percent<br>7.8%<br>7.3%<br>6.7%<br>6.2%                                                                                                                                                  | \$51,652<br><b>20</b><br>Number<br>1,087<br>1,025<br>961<br>843                                                                                                                                                                                                                                                                                                                                                                                                                                                                                                                                                                                                                                                                                                                                                                                                                                                                                                                                                                                                                                                                                                                                                                                                                                                                                                                                                                                                                                                                                                                                                                                                                                                                                                                                                                                                                                                                                                                                                                                                                                                                                                                                                                                                                                                                                                                                                                                                                                                                                                                                                                                                                                                                                                                                                                                                                                                                                                                                                                                                                                                                                                                                | Percent<br>7.7%<br>7.3%<br>6.8%<br>6.0%                                                                                                       |
| Per Capita Income<br>Population by Age<br>0 - 4<br>5 - 9<br>10 - 14<br>15 - 19<br>20 - 24                                                                                                                                                                            | Number<br>996<br>942<br>869<br>827<br>683                                                                                                                                    | Percent<br>7.8%<br>7.4%<br>6.8%<br>6.5%<br>5.4%                                                                                                                                          | \$45,309<br>Number<br>1,001<br>945<br>869<br>804<br>713                                                                                                                                                                                                                                       | Percent<br>7.8%<br>7.3%<br>6.7%<br>6.2%<br>5.5%                                                                                                                                          | \$51,652<br><b>20</b><br>Number<br>1,087<br>1,025<br>961<br>843<br>725                                                                                                                                                                                                                                                                                                                                                                                                                                                                                                                                                                                                                                                                                                                                                                                                                                                                                                                                                                                                                                                                                                                                                                                                                                                                                                                                                                                                                                                                                                                                                                                                                                                                                                                                                                                                                                                                                                                                                                                                                                                                                                                                                                                                                                                                                                                                                                                                                                                                                                                                                                                                                                                                                                                                                                                                                                                                                                                                                                                                                                                                                                                         | Percent<br>7.7%<br>7.3%<br>6.8%<br>6.0%<br>5.2%                                                                                               |
| Per Capita Income  Population by Age  0 - 4  5 - 9  10 - 14  15 - 19  20 - 24  25 - 34                                                                                                                                                                               | Number<br>996<br>942<br>869<br>827                                                                                                                                           | Percent<br>7.8%<br>7.4%<br>6.8%<br>6.5%<br>5.4%<br>15.3%                                                                                                                                 | \$45,309<br><b>20</b><br>Number<br>1,001<br>945<br>869<br>804                                                                                                                                                                                                                                 | Percent<br>7.8%<br>7.3%<br>6.7%<br>6.2%<br>5.5%<br>15.5%                                                                                                                                 | \$51,652<br><b>20</b><br>Number<br>1,087<br>1,025<br>961<br>843                                                                                                                                                                                                                                                                                                                                                                                                                                                                                                                                                                                                                                                                                                                                                                                                                                                                                                                                                                                                                                                                                                                                                                                                                                                                                                                                                                                                                                                                                                                                                                                                                                                                                                                                                                                                                                                                                                                                                                                                                                                                                                                                                                                                                                                                                                                                                                                                                                                                                                                                                                                                                                                                                                                                                                                                                                                                                                                                                                                                                                                                                                                                | Percent<br>7.7%<br>7.3%<br>6.8%<br>6.0%<br>5.2%<br>15.7%                                                                                      |
| Per Capita Income<br>Population by Age<br>0 - 4<br>5 - 9<br>10 - 14<br>15 - 19<br>20 - 24                                                                                                                                                                            | Number<br>996<br>942<br>869<br>827<br>683<br>1,948<br>2,118                                                                                                                  | Percent<br>7.8%<br>7.4%<br>6.8%<br>6.5%<br>5.4%                                                                                                                                          | \$45,309<br>Number<br>1,001<br>945<br>869<br>804<br>713<br>2,003<br>2,083                                                                                                                                                                                                                     | Percent<br>7.8%<br>7.3%<br>6.7%<br>6.2%<br>5.5%<br>15.5%<br>16.2%                                                                                                                        | \$51,652<br>Number<br>1,087<br>1,025<br>961<br>843<br>725<br>2,199<br>2,215                                                                                                                                                                                                                                                                                                                                                                                                                                                                                                                                                                                                                                                                                                                                                                                                                                                                                                                                                                                                                                                                                                                                                                                                                                                                                                                                                                                                                                                                                                                                                                                                                                                                                                                                                                                                                                                                                                                                                                                                                                                                                                                                                                                                                                                                                                                                                                                                                                                                                                                                                                                                                                                                                                                                                                                                                                                                                                                                                                                                                                                                                                                    | Percent<br>7.7%<br>7.3%<br>6.8%<br>6.0%<br>5.2%<br>15.7%<br>15.8%                                                                             |
| Per Capita Income  Population by Age 0 - 4 5 - 9 10 - 14 15 - 19 20 - 24 25 - 34 35 - 44 45 - 54                                                                                                                                                                     | Number<br>996<br>942<br>869<br>827<br>683<br>1,948<br>2,118<br>2,188                                                                                                         | Percent<br>7.8%<br>7.4%<br>6.8%<br>6.5%<br>5.4%<br>15.3%<br>16.7%<br>17.2%                                                                                                               | \$45,309<br>Number<br>1,001<br>945<br>869<br>804<br>713<br>2,003<br>2,083<br>2,164                                                                                                                                                                                                            | Percent<br>7.8%<br>7.3%<br>6.7%<br>6.2%<br>5.5%<br>15.5%<br>16.2%<br>16.8%                                                                                                               | \$51,652<br>Number<br>1,087<br>1,025<br>961<br>843<br>725<br>2,199<br>2,215<br>2,202                                                                                                                                                                                                                                                                                                                                                                                                                                                                                                                                                                                                                                                                                                                                                                                                                                                                                                                                                                                                                                                                                                                                                                                                                                                                                                                                                                                                                                                                                                                                                                                                                                                                                                                                                                                                                                                                                                                                                                                                                                                                                                                                                                                                                                                                                                                                                                                                                                                                                                                                                                                                                                                                                                                                                                                                                                                                                                                                                                                                                                                                                                           | Percent<br>7.7%<br>7.3%<br>6.8%<br>6.0%<br>5.2%<br>15.7%<br>15.8%<br>15.7%                                                                    |
| Per Capita Income  Population by Age 0 - 4 5 - 9 10 - 14 15 - 19 20 - 24 25 - 34 35 - 44 45 - 54 55 - 64                                                                                                                                                             | Number<br>996<br>942<br>869<br>827<br>683<br>1,948<br>2,118<br>2,118<br>2,188<br>1,354                                                                                       | Percent<br>7.8%<br>7.4%<br>6.8%<br>6.5%<br>5.4%<br>15.3%<br>16.7%<br>17.2%<br>10.6%                                                                                                      | \$45,309<br>Number<br>1,001<br>945<br>869<br>804<br>713<br>2,003<br>2,083                                                                                                                                                                                                                     | Percent<br>7.8%<br>7.3%<br>6.7%<br>6.2%<br>5.5%<br>15.5%<br>16.2%<br>16.8%<br>11.2%                                                                                                      | \$51,652<br>Number<br>1,087<br>1,025<br>961<br>843<br>725<br>2,199<br>2,215<br>2,202<br>1,673                                                                                                                                                                                                                                                                                                                                                                                                                                                                                                                                                                                                                                                                                                                                                                                                                                                                                                                                                                                                                                                                                                                                                                                                                                                                                                                                                                                                                                                                                                                                                                                                                                                                                                                                                                                                                                                                                                                                                                                                                                                                                                                                                                                                                                                                                                                                                                                                                                                                                                                                                                                                                                                                                                                                                                                                                                                                                                                                                                                                                                                                                                  | Percent<br>7.7%<br>7.3%<br>6.8%<br>6.0%<br>5.2%<br>15.7%<br>15.8%<br>15.7%<br>11.9%                                                           |
| Per Capita Income  Population by Age 0 - 4 5 - 9 10 - 14 15 - 19 20 - 24 25 - 34 35 - 44 45 - 54 55 - 64 65 - 74                                                                                                                                                     | Number<br>996<br>942<br>869<br>827<br>683<br>1,948<br>2,118<br>2,118<br>2,188<br>1,354<br>522                                                                                | Percent<br>7.8%<br>7.4%<br>6.8%<br>6.5%<br>5.4%<br>15.3%<br>16.7%<br>17.2%<br>10.6%<br>4.1%                                                                                              | \$45,309<br>Number<br>1,001<br>945<br>869<br>804<br>713<br>2,003<br>2,003<br>2,083<br>2,164<br>1,447<br>574                                                                                                                                                                                   | Percent<br>7.8%<br>7.3%<br>6.7%<br>6.2%<br>5.5%<br>15.5%<br>16.2%<br>16.8%<br>11.2%<br>4.5%                                                                                              | \$51,652<br>Number<br>1,087<br>1,025<br>961<br>843<br>725<br>2,199<br>2,215<br>2,202<br>1,673<br>765                                                                                                                                                                                                                                                                                                                                                                                                                                                                                                                                                                                                                                                                                                                                                                                                                                                                                                                                                                                                                                                                                                                                                                                                                                                                                                                                                                                                                                                                                                                                                                                                                                                                                                                                                                                                                                                                                                                                                                                                                                                                                                                                                                                                                                                                                                                                                                                                                                                                                                                                                                                                                                                                                                                                                                                                                                                                                                                                                                                                                                                                                           | Percent<br>7.7%<br>7.3%<br>6.8%<br>6.0%<br>5.2%<br>15.7%<br>15.8%<br>15.7%<br>11.9%<br>5.4%                                                   |
| Per Capita Income  Population by Age  0 - 4  5 - 9  10 - 14  15 - 19  20 - 24  25 - 34  35 - 44  45 - 54  55 - 64  65 - 74  75 - 84                                                                                                                                  | Number<br>996<br>942<br>869<br>827<br>683<br>1,948<br>2,118<br>2,188<br>1,354<br>522<br>197                                                                                  | Percent<br>7.8%<br>7.4%<br>6.8%<br>6.5%<br>5.4%<br>15.3%<br>16.7%<br>17.2%<br>10.6%<br>4.1%<br>1.5%                                                                                      | \$45,309<br>Number<br>1,001<br>945<br>869<br>804<br>713<br>2,003<br>2,003<br>2,083<br>2,164<br>1,447<br>574<br>210                                                                                                                                                                            | Percent<br>7.8%<br>7.3%<br>6.7%<br>6.2%<br>5.5%<br>15.5%<br>16.2%<br>16.8%<br>11.2%<br>4.5%<br>1.6%                                                                                      | \$51,652<br>Number<br>1,087<br>1,025<br>961<br>843<br>725<br>2,199<br>2,215<br>2,202<br>1,673<br>765<br>251                                                                                                                                                                                                                                                                                                                                                                                                                                                                                                                                                                                                                                                                                                                                                                                                                                                                                                                                                                                                                                                                                                                                                                                                                                                                                                                                                                                                                                                                                                                                                                                                                                                                                                                                                                                                                                                                                                                                                                                                                                                                                                                                                                                                                                                                                                                                                                                                                                                                                                                                                                                                                                                                                                                                                                                                                                                                                                                                                                                                                                                                                    | Percent<br>7.7%<br>7.3%<br>6.8%<br>6.0%<br>5.2%<br>15.7%<br>15.8%<br>15.7%<br>11.9%<br>5.4%<br>1.8%                                           |
| Per Capita Income  Population by Age 0 - 4 5 - 9 10 - 14 15 - 19 20 - 24 25 - 34 35 - 44 45 - 54 55 - 64 65 - 74                                                                                                                                                     | Number<br>996<br>942<br>869<br>827<br>683<br>1,948<br>2,118<br>2,188<br>1,354<br>522<br>197<br>70                                                                            | Percent<br>7.8%<br>7.4%<br>6.8%<br>6.5%<br>5.4%<br>15.3%<br>16.7%<br>17.2%<br>10.6%<br>4.1%<br>1.5%<br>0.6%                                                                              | \$45,309<br>Number<br>1,001<br>945<br>869<br>804<br>713<br>2,003<br>2,003<br>2,083<br>2,164<br>1,447<br>574<br>210<br>80                                                                                                                                                                      | Percent<br>7.8%<br>7.3%<br>6.7%<br>6.2%<br>5.5%<br>15.5%<br>16.2%<br>16.8%<br>11.2%<br>4.5%<br>1.6%<br>0.6%                                                                              | \$51,652<br>Number<br>1,087<br>1,025<br>961<br>843<br>725<br>2,199<br>2,215<br>2,202<br>1,673<br>765<br>251<br>98                                                                                                                                                                                                                                                                                                                                                                                                                                                                                                                                                                                                                                                                                                                                                                                                                                                                                                                                                                                                                                                                                                                                                                                                                                                                                                                                                                                                                                                                                                                                                                                                                                                                                                                                                                                                                                                                                                                                                                                                                                                                                                                                                                                                                                                                                                                                                                                                                                                                                                                                                                                                                                                                                                                                                                                                                                                                                                                                                                                                                                                                              | Percent<br>7.7%<br>7.3%<br>6.8%<br>6.0%<br>5.2%<br>15.7%<br>15.8%<br>15.7%<br>11.9%<br>5.4%<br>1.8%<br>0.7%                                   |
| Per Capita Income  Population by Age  0 - 4  5 - 9  10 - 14  15 - 19  20 - 24  25 - 34  35 - 44  45 - 54  55 - 64  65 - 74  75 - 84  85+                                                                                                                             | Number<br>996<br>942<br>869<br>827<br>683<br>1,948<br>2,118<br>2,188<br>1,354<br>522<br>197<br>70<br><b>Census 20</b>                                                        | Percent<br>7.8%<br>7.4%<br>6.8%<br>6.5%<br>5.4%<br>15.3%<br>16.7%<br>17.2%<br>10.6%<br>4.1%<br>1.5%<br>0.6%                                                                              | \$45,309<br>Number<br>1,001<br>945<br>869<br>804<br>713<br>2,003<br>2,003<br>2,083<br>2,164<br>1,447<br>574<br>210<br>80<br>80                                                                                                                                                                | Percent<br>7.8%<br>7.3%<br>6.7%<br>6.2%<br>5.5%<br>15.5%<br>16.2%<br>16.8%<br>11.2%<br>4.5%<br>1.6%<br>0.6%                                                                              | \$51,652<br>Number<br>1,087<br>1,025<br>961<br>843<br>725<br>2,199<br>2,215<br>2,202<br>1,673<br>765<br>251<br>98                                                                                                                                                                                                                                                                                                                                                                                                                                                                                                                                                                                                                                                                                                                                                                                                                                                                                                                                                                                                                                                                                                                                                                                                                                                                                                                                                                                                                                                                                                                                                                                                                                                                                                                                                                                                                                                                                                                                                                                                                                                                                                                                                                                                                                                                                                                                                                                                                                                                                                                                                                                                                                                                                                                                                                                                                                                                                                                                                                                                                                                                              | Percent<br>7.7%<br>7.3%<br>6.8%<br>6.0%<br>5.2%<br>15.7%<br>15.8%<br>15.7%<br>11.9%<br>5.4%<br>1.8%<br>0.7%                                   |
| Per Capita Income  Population by Age  0 - 4  5 - 9  10 - 14  15 - 19  20 - 24  25 - 34  35 - 44  45 - 54  55 - 64  65 - 74  75 - 84  85+  Race and Ethnicity                                                                                                         | Number<br>996<br>942<br>869<br>827<br>683<br>1,948<br>2,118<br>2,188<br>1,354<br>522<br>197<br>70<br><b>Census 20</b><br>Number                                              | Percent<br>7.8%<br>7.4%<br>6.8%<br>6.5%<br>5.4%<br>15.3%<br>16.7%<br>17.2%<br>10.6%<br>4.1%<br>1.5%<br>0.6%<br><b>D10</b><br>Percent                                                     | \$45,309<br>Number<br>1,001<br>945<br>869<br>804<br>713<br>2,003<br>2,003<br>2,083<br>2,164<br>1,447<br>574<br>210<br>80<br>80<br>80<br>Number                                                                                                                                                | Percent<br>7.8%<br>7.3%<br>6.7%<br>6.2%<br>5.5%<br>15.5%<br>16.2%<br>16.8%<br>11.2%<br>4.5%<br>1.6%<br>0.6%<br>912<br>Percent                                                            | \$51,652<br>Number<br>1,087<br>1,025<br>961<br>843<br>725<br>2,199<br>2,215<br>2,202<br>1,673<br>765<br>251<br>98<br>251<br>98                                                                                                                                                                                                                                                                                                                                                                                                                                                                                                                                                                                                                                                                                                                                                                                                                                                                                                                                                                                                                                                                                                                                                                                                                                                                                                                                                                                                                                                                                                                                                                                                                                                                                                                                                                                                                                                                                                                                                                                                                                                                                                                                                                                                                                                                                                                                                                                                                                                                                                                                                                                                                                                                                                                                                                                                                                                                                                                                                                                                                                                                 | Percent<br>7.7%<br>6.8%<br>6.0%<br>5.2%<br>15.7%<br>15.8%<br>15.7%<br>11.9%<br>11.9%<br>1.8%<br>0.7%<br>0.7%<br>Percent                       |
| Per Capita Income  Population by Age  0 - 4  5 - 9  10 - 14  15 - 19  20 - 24  25 - 34  35 - 44  45 - 54  55 - 64  65 - 74  75 - 84  85+  Race and Ethnicity White Alone                                                                                             | Number<br>996<br>942<br>869<br>827<br>683<br>1,948<br>2,118<br>2,188<br>1,354<br>522<br>197<br>70<br><b>Census 20</b><br>Number<br>7,389                                     | Percent<br>7.8%<br>7.4%<br>6.8%<br>6.5%<br>5.4%<br>15.3%<br>16.7%<br>17.2%<br>10.6%<br>4.1%<br>1.5%<br>0.6%<br><b>D10</b><br>Percent<br>58.1%                                            | \$45,309<br>Number<br>1,001<br>945<br>869<br>804<br>713<br>2,003<br>2,003<br>2,083<br>2,164<br>1,447<br>574<br>210<br>80<br>20<br>Number<br>7,267                                                                                                                                             | Percent<br>7.8%<br>7.3%<br>6.7%<br>6.2%<br>5.5%<br>15.5%<br>16.2%<br>16.8%<br>11.2%<br>4.5%<br>1.6%<br>0.6%<br>912<br>Percent<br>56.4%                                                   | \$51,652<br>Number<br>1,087<br>1,025<br>961<br>843<br>725<br>2,199<br>2,215<br>2,202<br>1,673<br>765<br>251<br>98<br>251<br>98<br>26<br>Number<br>7,114                                                                                                                                                                                                                                                                                                                                                                                                                                                                                                                                                                                                                                                                                                                                                                                                                                                                                                                                                                                                                                                                                                                                                                                                                                                                                                                                                                                                                                                                                                                                                                                                                                                                                                                                                                                                                                                                                                                                                                                                                                                                                                                                                                                                                                                                                                                                                                                                                                                                                                                                                                                                                                                                                                                                                                                                                                                                                                                                                                                                                                        | Percent<br>7.7%<br>6.8%<br>6.0%<br>5.2%<br>15.7%<br>15.8%<br>15.7%<br>11.9%<br>5.4%<br>1.8%<br>0.7%<br>9017<br>Percent<br>50.7%               |
| Per Capita Income  Population by Age  0 - 4  5 - 9  10 - 14  15 - 19  20 - 24  25 - 34  35 - 44  45 - 54  55 - 64  65 - 74  75 - 84  85+  Race and Ethnicity  White Alone Black Alone                                                                                | Number<br>996<br>942<br>869<br>827<br>683<br>1,948<br>2,118<br>2,188<br>1,354<br>522<br>197<br>70<br><b>Census 20</b><br>Number<br>7,389<br>938                              | Percent<br>7.8%<br>7.4%<br>6.8%<br>6.5%<br>5.4%<br>15.3%<br>16.7%<br>17.2%<br>10.6%<br>4.1%<br>1.5%<br>0.6%<br>0.6%<br>Percent<br>58.1%<br>7.4%                                          | \$45,309<br>Number<br>1,001<br>945<br>869<br>804<br>713<br>2,003<br>2,003<br>2,003<br>2,083<br>2,164<br>1,447<br>574<br>210<br>80<br>20<br>Number<br>7,267<br>1,053                                                                                                                           | Percent<br>7.8%<br>7.3%<br>6.7%<br>6.2%<br>5.5%<br>15.5%<br>16.2%<br>16.8%<br>11.2%<br>4.5%<br>1.6%<br>0.6%<br>912<br>Percent<br>56.4%<br>8.2%                                           | \$51,652<br>Number<br>1,087<br>1,025<br>961<br>843<br>725<br>2,199<br>2,215<br>2,202<br>1,673<br>2,202<br>1,673<br>765<br>251<br>98<br>251<br>98<br>20<br>Number<br>7,114<br>1,350                                                                                                                                                                                                                                                                                                                                                                                                                                                                                                                                                                                                                                                                                                                                                                                                                                                                                                                                                                                                                                                                                                                                                                                                                                                                                                                                                                                                                                                                                                                                                                                                                                                                                                                                                                                                                                                                                                                                                                                                                                                                                                                                                                                                                                                                                                                                                                                                                                                                                                                                                                                                                                                                                                                                                                                                                                                                                                                                                                                                             | Percent<br>7.7%<br>6.8%<br>6.0%<br>5.2%<br>15.7%<br>15.8%<br>15.7%<br>11.9%<br>5.4%<br>0.7%<br>0.7%<br>Percent<br>50.7%<br>9.6%               |
| Per Capita Income  Population by Age  0 - 4  5 - 9  10 - 14  15 - 19  20 - 24  25 - 34  35 - 44  45 - 54  55 - 64  65 - 74  75 - 84  85+  Race and Ethnicity  White Alone Black Alone American Indian Alone                                                          | Number<br>996<br>942<br>869<br>827<br>683<br>1,948<br>2,118<br>2,188<br>1,354<br>522<br>197<br>70<br><b>Census 20</b><br>Number<br>7,389<br>938<br>63                        | Percent<br>7.8%<br>7.4%<br>6.8%<br>6.5%<br>5.4%<br>15.3%<br>16.7%<br>17.2%<br>10.6%<br>4.1%<br>1.5%<br>0.6%<br>Percent<br>58.1%<br>7.4%<br>0.5%                                          | \$45,309<br>Number<br>1,001<br>945<br>869<br>804<br>713<br>2,003<br>2,003<br>2,003<br>2,003<br>2,003<br>2,164<br>1,447<br>574<br>210<br>80<br>20<br>Number<br>7,267<br>1,053<br>65                                                                                                            | Percent<br>7.8%<br>7.3%<br>6.7%<br>6.2%<br>5.5%<br>15.5%<br>16.2%<br>16.8%<br>11.2%<br>4.5%<br>1.6%<br>0.6%<br>Percent<br>56.4%<br>8.2%<br>0.5%                                          | \$51,652<br>Number<br>1,087<br>1,025<br>961<br>843<br>725<br>2,199<br>2,215<br>2,202<br>1,673<br>2,202<br>1,673<br>2,51<br>98<br>251<br>98<br>251<br>98<br>251<br>98<br>251<br>98<br>251<br>98<br>251<br>98<br>251<br>98<br>251<br>98<br>251<br>98<br>251<br>98<br>251<br>98<br>251<br>98<br>255<br>251<br>98<br>255<br>251<br>255<br>251<br>255<br>255<br>255<br>255                                                                                                                                                                                                                                                                                                                                                                                                                                                                                                                                                                                                                                                                                                                                                                                                                                                                                                                                                                                                                                                                                                                                                                                                                                                                                                                                                                                                                                                                                                                                                                                                                                                                                                                                                                                                                                                                                                                                                                                                                                                                                                                                                                                                                                                                                                                                                                                                                                                                                                                                                                                                                                                                                                                                                                                                                          | Percent<br>7.7%<br>6.8%<br>6.0%<br>5.2%<br>15.7%<br>15.8%<br>15.7%<br>11.9%<br>5.4%<br>0.7%<br>Percent<br>50.7%<br>9.6%<br>0.6%               |
| Per Capita Income  Population by Age  0 - 4  5 - 9  10 - 14  15 - 19  20 - 24  25 - 34  35 - 44  45 - 54  55 - 64  65 - 74  75 - 84  85+  Race and Ethnicity  White Alone Black Alone American Indian Alone Asian Alone                                              | Number<br>996<br>942<br>869<br>827<br>683<br>1,948<br>2,118<br>2,188<br>1,354<br>522<br>197<br>70<br><b>Census 20</b><br>Number<br>7,389<br>938<br>63<br>2,355               | Percent<br>7.8%<br>7.4%<br>6.8%<br>6.5%<br>5.4%<br>15.3%<br>16.7%<br>17.2%<br>10.6%<br>4.1%<br>1.5%<br>0.6%<br>DIO<br>Percent<br>58.1%<br>7.4%<br>0.5%<br>18.5%                          | \$45,309<br>Number<br>1,001<br>945<br>869<br>804<br>713<br>2,003<br>2,083<br>2,083<br>2,164<br>1,447<br>574<br>210<br>80<br>20<br>Number<br>7,267<br>1,053<br>65<br>2,436                                                                                                                     | Percent<br>7.8%<br>7.3%<br>6.7%<br>6.2%<br>5.5%<br>15.5%<br>16.2%<br>16.8%<br>11.2%<br>4.5%<br>1.6%<br>0.6%<br>912<br>Percent<br>56.4%<br>8.2%<br>0.5%<br>18.9%                          | \$51,652<br>Number<br>1,087<br>1,025<br>961<br>843<br>725<br>2,199<br>2,215<br>2,202<br>1,673<br>765<br>251<br>98<br>251<br>98<br>26<br>Number<br>7,114<br>1,350<br>82<br>2,982                                                                                                                                                                                                                                                                                                                                                                                                                                                                                                                                                                                                                                                                                                                                                                                                                                                                                                                                                                                                                                                                                                                                                                                                                                                                                                                                                                                                                                                                                                                                                                                                                                                                                                                                                                                                                                                                                                                                                                                                                                                                                                                                                                                                                                                                                                                                                                                                                                                                                                                                                                                                                                                                                                                                                                                                                                                                                                                                                                                                                | Percent<br>7.7%<br>6.8%<br>6.0%<br>5.2%<br>15.7%<br>15.8%<br>15.7%<br>11.9%<br>5.4%<br>1.8%<br>0.7%<br>9.6%<br>9.6%<br>21.2%                  |
| Per Capita Income  Population by Age  0 - 4  5 - 9  10 - 14  15 - 19  20 - 24  25 - 34  35 - 44  45 - 54  55 - 64  65 - 74  75 - 84  85+  Race and Ethnicity  White Alone Black Alone American Indian Alone Asian Alone Pacific Islander Alone                       | Number<br>996<br>942<br>869<br>827<br>683<br>1,948<br>2,118<br>2,188<br>1,354<br>522<br>197<br>70<br><b>Census 20</b><br>Number<br>7,389<br>938<br>63<br>2,355<br>6          | Percent<br>7.8%<br>7.4%<br>6.8%<br>6.5%<br>5.4%<br>15.3%<br>16.7%<br>17.2%<br>10.6%<br>4.1%<br>1.5%<br>0.6%<br>0.6%<br>7.4%<br>58.1%<br>7.4%<br>0.5%<br>18.5%<br>0.0%                    | \$45,309<br>Number<br>1,001<br>945<br>869<br>804<br>713<br>2,003<br>2,083<br>2,083<br>2,083<br>2,083<br>2,164<br>1,447<br>574<br>210<br>80<br>20<br>Number<br>7,267<br>1,053<br>65<br>2,436<br>8                                                                                              | Percent<br>7.8%<br>7.3%<br>6.7%<br>6.2%<br>5.5%<br>15.5%<br>16.2%<br>16.8%<br>11.2%<br>4.5%<br>1.6%<br>0.6%<br>2012<br>Percent<br>56.4%<br>8.2%<br>0.5%<br>18.9%<br>0.1%                 | \$51,652<br>Number<br>1,087<br>1,025<br>961<br>843<br>725<br>2,199<br>2,215<br>2,202<br>1,673<br>2,202<br>1,673<br>2,202<br>1,673<br>2,202<br>1,673<br>2,202<br>2,202<br>2,202<br>1,673<br>2,202<br>2,202<br>1,673<br>2,202<br>2,202<br>1,673<br>2,202<br>2,202<br>2,202<br>2,202<br>2,202<br>2,202<br>2,202<br>2,202<br>2,202<br>2,202<br>2,202<br>2,202<br>2,202<br>2,202<br>2,202<br>2,202<br>2,202<br>2,202<br>2,202<br>2,202<br>2,202<br>2,202<br>2,202<br>2,202<br>2,202<br>2,202<br>2,202<br>2,202<br>2,202<br>2,202<br>2,202<br>2,202<br>2,202<br>2,202<br>2,202<br>2,202<br>2,202<br>2,202<br>2,202<br>2,202<br>2,202<br>2,202<br>2,202<br>2,202<br>2,202<br>2,202<br>2,202<br>2,202<br>2,202<br>2,202<br>2,202<br>2,202<br>2,202<br>2,202<br>2,203<br>2,202<br>2,202<br>2,202<br>2,202<br>2,202<br>2,202<br>2,202<br>2,202<br>2,202<br>2,202<br>2,202<br>2,202<br>2,202<br>2,202<br>2,202<br>2,202<br>2,202<br>2,202<br>2,202<br>2,202<br>2,202<br>2,202<br>2,202<br>2,202<br>2,202<br>2,202<br>2,202<br>2,202<br>2,202<br>2,202<br>2,202<br>2,202<br>2,202<br>2,202<br>2,202<br>2,202<br>2,202<br>2,202<br>2,202<br>2,202<br>2,202<br>2,202<br>2,202<br>2,202<br>2,202<br>2,202<br>2,202<br>2,202<br>2,202<br>2,202<br>2,202<br>2,202<br>2,202<br>2,202<br>2,202<br>2,202<br>2,202<br>2,202<br>2,202<br>2,202<br>2,202<br>2,202<br>2,202<br>2,202<br>2,202<br>2,202<br>2,202<br>2,202<br>2,202<br>2,202<br>2,202<br>2,202<br>2,202<br>2,202<br>2,202<br>2,202<br>2,202<br>2,202<br>2,202<br>2,202<br>2,202<br>2,202<br>2,202<br>2,202<br>2,202<br>2,202<br>2,202<br>2,202<br>2,202<br>2,202<br>2,202<br>2,202<br>2,202<br>2,202<br>2,202<br>2,202<br>2,202<br>2,202<br>2,202<br>2,202<br>2,202<br>2,202<br>2,202<br>2,202<br>2,202<br>2,202<br>2,202<br>2,202<br>2,202<br>2,202<br>2,202<br>2,202<br>2,202<br>2,202<br>2,202<br>2,202<br>2,202<br>2,202<br>2,202<br>2,202<br>2,202<br>2,202<br>2,202<br>2,202<br>2,202<br>2,202<br>2,202<br>2,202<br>2,202<br>2,202<br>2,202<br>2,202<br>2,202<br>2,202<br>2,202<br>2,202<br>2,202<br>2,202<br>2,202<br>2,202<br>2,202<br>2,202<br>2,202<br>2,202<br>2,202<br>2,202<br>2,202<br>2,202<br>2,202<br>2,202<br>2,202<br>2,202<br>2,202<br>2,202<br>2,202<br>2,202<br>2,202<br>2,202<br>2,202<br>2,202<br>2,202<br>2,202<br>2,202<br>2,202<br>2,202<br>2,202<br>2,202<br>2,202<br>2,202<br>2,202<br>2,202<br>2,202<br>2,202<br>2,202<br>2,202<br>2,202<br>2,202<br>2,202<br>2,202<br>2,202<br>2,202<br>2,202<br>2,202<br>2,202<br>2,202<br>2,202<br>2,202<br>2,202<br>2,202<br>2,202<br>2,202<br>2,202<br>2,202<br>2,202<br>2,202<br>2,202<br>2,202<br>2,202<br>2,202<br>2,202<br>2,202<br>2,202<br>2,202<br>2,202<br>2,202<br>2,202<br>2,202<br>2,202<br>2,202<br>2,202<br>2,202<br>2,202<br>2,202<br>2,202<br>2,202<br>2,202<br>2,202<br>2,202<br>2,202<br>2,202<br>2,202<br>2,202<br>2,202<br>2,202<br>2,202<br>2,202<br>2,202<br>2,202<br>2,202<br>2,202<br>2,202<br>2,202<br>2,202<br>2,202<br>2,202<br>2,202<br>2,202<br>2,202<br>2,202<br>2,202<br>2,202<br>2,202<br>2,202<br>2,202<br>2,202<br>2,202<br>2,202<br>2,202<br>2,202<br>2,202<br>2,202<br>2,202<br>2,202<br>2,202<br>2,202<br>2,202<br>2,202<br>2,202<br>2,202<br>2,2 | Percent<br>7.7%<br>6.8%<br>6.0%<br>5.2%<br>15.7%<br>15.8%<br>15.7%<br>11.9%<br>5.4%<br>1.8%<br>0.7%<br>9.6%<br>9.6%<br>0.6%<br>21.2%<br>0.1%  |
| Per Capita Income  Population by Age  0 - 4  5 - 9  10 - 14  15 - 19  20 - 24  25 - 34  35 - 44  45 - 54  55 - 64  65 - 74  75 - 84  85+  Race and Ethnicity  White Alone Black Alone American Indian Alone Asian Alone Pacific Islander Alone Some Other Race Alone | Number<br>996<br>942<br>869<br>827<br>683<br>1,948<br>2,118<br>2,188<br>1,354<br>522<br>197<br>70<br><b>Census 20</b><br>Number<br>7,389<br>938<br>63<br>2,355<br>6<br>1,407 | Percent<br>7.8%<br>7.4%<br>6.8%<br>6.5%<br>5.4%<br>15.3%<br>16.7%<br>17.2%<br>10.6%<br>4.1%<br>1.5%<br>0.6%<br>0.6%<br>DIO<br>Percent<br>58.1%<br>7.4%<br>0.5%<br>18.5%<br>0.0%<br>11.1% | \$45,309<br>Number<br>1,001<br>945<br>869<br>804<br>713<br>2,003<br>2,083<br>2,083<br>2,083<br>2,164<br>1,447<br>574<br>210<br>80<br>20<br>80<br>20<br>80<br>20<br>80<br>20<br>80<br>20<br>80<br>20<br>80<br>20<br>80<br>80<br>80<br>80<br>80<br>80<br>80<br>80<br>80<br>80<br>80<br>80<br>80 | Percent<br>7.8%<br>7.3%<br>6.7%<br>6.2%<br>5.5%<br>15.5%<br>16.2%<br>16.8%<br>11.2%<br>4.5%<br>1.6%<br>0.6%<br>0.6%<br>912<br>Percent<br>56.4%<br>8.2%<br>0.5%<br>18.9%<br>0.1%<br>11.5% | \$51,652<br>Number<br>1,087<br>1,025<br>961<br>843<br>725<br>2,199<br>2,215<br>2,202<br>1,673<br>765<br>251<br>98<br>26<br>Number<br>7,114<br>1,350<br>82<br>2,982<br>2,982<br>12                                                                                                                                                                                                                                                                                                                                                                                                                                                                                                                                                                                                                                                                                                                                                                                                                                                                                                                                                                                                                                                                                                                                                                                                                                                                                                                                                                                                                                                                                                                                                                                                                                                                                                                                                                                                                                                                                                                                                                                                                                                                                                                                                                                                                                                                                                                                                                                                                                                                                                                                                                                                                                                                                                                                                                                                                                                                                                                                                                                                              | Percent<br>7.7%<br>7.3%<br>6.8%<br>6.0%<br>5.2%<br>15.7%<br>15.8%<br>15.7%<br>11.9%<br>5.4%<br>0.7%<br>9.6%<br>0.6%<br>21.2%<br>0.1%<br>13.0% |
| Per Capita Income  Population by Age  0 - 4  5 - 9  10 - 14  15 - 19  20 - 24  25 - 34  35 - 44  45 - 54  55 - 64  65 - 74  75 - 84  85+  Race and Ethnicity  White Alone Black Alone American Indian Alone Asian Alone Pacific Islander Alone                       | Number<br>996<br>942<br>869<br>827<br>683<br>1,948<br>2,118<br>2,188<br>1,354<br>522<br>197<br>70<br><b>Census 20</b><br>Number<br>7,389<br>938<br>63<br>2,355<br>6          | Percent<br>7.8%<br>7.4%<br>6.8%<br>6.5%<br>5.4%<br>15.3%<br>16.7%<br>17.2%<br>10.6%<br>4.1%<br>1.5%<br>0.6%<br>0.6%<br>7.4%<br>58.1%<br>7.4%<br>0.5%<br>18.5%<br>0.0%                    | \$45,309<br>Number<br>1,001<br>945<br>869<br>804<br>713<br>2,003<br>2,083<br>2,083<br>2,083<br>2,083<br>2,164<br>1,447<br>574<br>210<br>80<br>20<br>Number<br>7,267<br>1,053<br>65<br>2,436<br>8                                                                                              | Percent<br>7.8%<br>7.3%<br>6.7%<br>6.2%<br>5.5%<br>15.5%<br>16.2%<br>16.8%<br>11.2%<br>4.5%<br>1.6%<br>0.6%<br>2012<br>Percent<br>56.4%<br>8.2%<br>0.5%<br>18.9%<br>0.1%                 | \$51,652<br>Number<br>1,087<br>1,025<br>961<br>843<br>725<br>2,199<br>2,215<br>2,202<br>1,673<br>2,202<br>1,673<br>2,202<br>1,673<br>2,202<br>1,673<br>2,202<br>2,202<br>2,202<br>1,673<br>2,202<br>2,202<br>1,673<br>2,202<br>2,202<br>1,673<br>2,202<br>2,202<br>2,202<br>2,202<br>2,202<br>2,202<br>2,202<br>2,202<br>2,202<br>2,202<br>2,202<br>2,202<br>2,202<br>2,202<br>2,202<br>2,202<br>2,202<br>2,202<br>2,202<br>2,202<br>2,202<br>2,202<br>2,202<br>2,202<br>2,202<br>2,202<br>2,202<br>2,202<br>2,202<br>2,202<br>2,202<br>2,202<br>2,202<br>2,202<br>2,202<br>2,202<br>2,202<br>2,202<br>2,202<br>2,202<br>2,202<br>2,202<br>2,202<br>2,202<br>2,202<br>2,202<br>2,202<br>2,202<br>2,202<br>2,202<br>2,202<br>2,202<br>2,202<br>2,202<br>2,203<br>2,202<br>2,202<br>2,202<br>2,202<br>2,202<br>2,202<br>2,202<br>2,202<br>2,202<br>2,202<br>2,202<br>2,202<br>2,202<br>2,202<br>2,202<br>2,202<br>2,202<br>2,202<br>2,202<br>2,202<br>2,202<br>2,202<br>2,202<br>2,202<br>2,202<br>2,202<br>2,202<br>2,202<br>2,202<br>2,202<br>2,202<br>2,202<br>2,202<br>2,202<br>2,202<br>2,202<br>2,202<br>2,202<br>2,202<br>2,202<br>2,202<br>2,202<br>2,202<br>2,202<br>2,202<br>2,202<br>2,202<br>2,202<br>2,202<br>2,202<br>2,202<br>2,202<br>2,202<br>2,202<br>2,202<br>2,202<br>2,202<br>2,202<br>2,202<br>2,202<br>2,202<br>2,202<br>2,202<br>2,202<br>2,202<br>2,202<br>2,202<br>2,202<br>2,202<br>2,202<br>2,202<br>2,202<br>2,202<br>2,202<br>2,202<br>2,202<br>2,202<br>2,202<br>2,202<br>2,202<br>2,202<br>2,202<br>2,202<br>2,202<br>2,202<br>2,202<br>2,202<br>2,202<br>2,202<br>2,202<br>2,202<br>2,202<br>2,202<br>2,202<br>2,202<br>2,202<br>2,202<br>2,202<br>2,202<br>2,202<br>2,202<br>2,202<br>2,202<br>2,202<br>2,202<br>2,202<br>2,202<br>2,202<br>2,202<br>2,202<br>2,202<br>2,202<br>2,202<br>2,202<br>2,202<br>2,202<br>2,202<br>2,202<br>2,202<br>2,202<br>2,202<br>2,202<br>2,202<br>2,202<br>2,202<br>2,202<br>2,202<br>2,202<br>2,202<br>2,202<br>2,202<br>2,202<br>2,202<br>2,202<br>2,202<br>2,202<br>2,202<br>2,202<br>2,202<br>2,202<br>2,202<br>2,202<br>2,202<br>2,202<br>2,202<br>2,202<br>2,202<br>2,202<br>2,202<br>2,202<br>2,202<br>2,202<br>2,202<br>2,202<br>2,202<br>2,202<br>2,202<br>2,202<br>2,202<br>2,202<br>2,202<br>2,202<br>2,202<br>2,202<br>2,202<br>2,202<br>2,202<br>2,202<br>2,202<br>2,202<br>2,202<br>2,202<br>2,202<br>2,202<br>2,202<br>2,202<br>2,202<br>2,202<br>2,202<br>2,202<br>2,202<br>2,202<br>2,202<br>2,202<br>2,202<br>2,202<br>2,202<br>2,202<br>2,202<br>2,202<br>2,202<br>2,202<br>2,202<br>2,202<br>2,202<br>2,202<br>2,202<br>2,202<br>2,202<br>2,202<br>2,202<br>2,202<br>2,202<br>2,202<br>2,202<br>2,202<br>2,202<br>2,202<br>2,202<br>2,202<br>2,202<br>2,202<br>2,202<br>2,202<br>2,202<br>2,202<br>2,202<br>2,202<br>2,202<br>2,202<br>2,202<br>2,202<br>2,202<br>2,202<br>2,202<br>2,202<br>2,202<br>2,202<br>2,202<br>2,202<br>2,202<br>2,202<br>2,202<br>2,202<br>2,202<br>2,202<br>2,202<br>2,202<br>2,202<br>2,202<br>2,202<br>2,202<br>2,202<br>2,202<br>2,202<br>2,202<br>2,202<br>2,202<br>2,202<br>2,202<br>2,202<br>2,202<br>2,202<br>2,202<br>2,202<br>2,202<br>2,202<br>2,202<br>2,202<br>2,2 | Percent<br>7.7%<br>6.8%<br>6.0%<br>5.2%<br>15.7%<br>15.8%<br>15.7%<br>11.9%<br>5.4%<br>1.8%<br>0.7%<br>9.6%<br>9.6%<br>0.6%<br>21.2%<br>0.1%  |
| Per Capita Income  Population by Age  0 - 4  5 - 9  10 - 14  15 - 19  20 - 24  25 - 34  35 - 44  45 - 54  55 - 64  65 - 74  75 - 84  85+  Race and Ethnicity  White Alone Black Alone American Indian Alone Asian Alone Pacific Islander Alone Some Other Race Alone | Number<br>996<br>942<br>869<br>827<br>683<br>1,948<br>2,118<br>2,188<br>1,354<br>522<br>197<br>70<br><b>Census 20</b><br>Number<br>7,389<br>938<br>63<br>2,355<br>6<br>1,407 | Percent<br>7.8%<br>7.4%<br>6.8%<br>6.5%<br>5.4%<br>15.3%<br>16.7%<br>17.2%<br>10.6%<br>4.1%<br>1.5%<br>0.6%<br>0.6%<br>DIO<br>Percent<br>58.1%<br>7.4%<br>0.5%<br>18.5%<br>0.0%<br>11.1% | \$45,309<br>Number<br>1,001<br>945<br>869<br>804<br>713<br>2,003<br>2,083<br>2,083<br>2,083<br>2,164<br>1,447<br>574<br>210<br>80<br>20<br>80<br>20<br>80<br>20<br>80<br>20<br>80<br>20<br>80<br>20<br>80<br>20<br>80<br>80<br>80<br>80<br>80<br>80<br>80<br>80<br>80<br>80<br>80<br>80<br>80 | Percent<br>7.8%<br>7.3%<br>6.7%<br>6.2%<br>5.5%<br>15.5%<br>16.2%<br>16.8%<br>11.2%<br>4.5%<br>1.6%<br>0.6%<br>0.6%<br>912<br>Percent<br>56.4%<br>8.2%<br>0.5%<br>18.9%<br>0.1%<br>11.5% | \$51,652<br>Number<br>1,087<br>1,025<br>961<br>843<br>725<br>2,199<br>2,215<br>2,202<br>1,673<br>765<br>251<br>98<br>26<br>Number<br>7,114<br>1,350<br>82<br>2,982<br>2,982<br>12                                                                                                                                                                                                                                                                                                                                                                                                                                                                                                                                                                                                                                                                                                                                                                                                                                                                                                                                                                                                                                                                                                                                                                                                                                                                                                                                                                                                                                                                                                                                                                                                                                                                                                                                                                                                                                                                                                                                                                                                                                                                                                                                                                                                                                                                                                                                                                                                                                                                                                                                                                                                                                                                                                                                                                                                                                                                                                                                                                                                              | Percent<br>7.7%<br>7.3%<br>6.8%<br>6.0%<br>5.2%<br>15.7%<br>15.8%<br>15.7%<br>11.9%<br>5.4%<br>0.7%<br>9.6%<br>0.6%<br>21.2%<br>0.1%<br>13.0% |