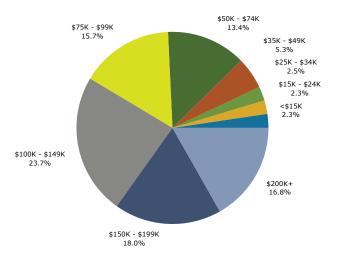

Sugarland Crossing

47100 Community Plz, Sterling, VA 20164-1826 Ring: 1 mile radius RVM - Turnpike

Latitude: 39.01431 Longitude: -77.37566

| Summary                                                                                                                                                                                                                                                              | Cei                                                                                                                                                                          | nsus 2010                                                                                                                                                                                |                                                                                                                                                                                                                                                                                               | 2012                                                                                                                                                                                     |                                                                                                                                                                                                                                                                                                                                                                                                                                                                                                                                                                                                                                                                                                                                                                                                                                                                                                                                                                                                                                                                                                                                                                                                                                                                                                                                                                                                                                                                                                                                                                                                                                                                                                                                                                                                                                                                                                                                                                                                                                                                                                                                                                                                                                                                                                                                                                                                                                                                                                                                                                                                                                                                                                                                                                                                                                                                                                                                                                                                                                                                                                                                                                                                | 2017                                                                                                                                          |
|----------------------------------------------------------------------------------------------------------------------------------------------------------------------------------------------------------------------------------------------------------------------|------------------------------------------------------------------------------------------------------------------------------------------------------------------------------|------------------------------------------------------------------------------------------------------------------------------------------------------------------------------------------|-----------------------------------------------------------------------------------------------------------------------------------------------------------------------------------------------------------------------------------------------------------------------------------------------|------------------------------------------------------------------------------------------------------------------------------------------------------------------------------------------|------------------------------------------------------------------------------------------------------------------------------------------------------------------------------------------------------------------------------------------------------------------------------------------------------------------------------------------------------------------------------------------------------------------------------------------------------------------------------------------------------------------------------------------------------------------------------------------------------------------------------------------------------------------------------------------------------------------------------------------------------------------------------------------------------------------------------------------------------------------------------------------------------------------------------------------------------------------------------------------------------------------------------------------------------------------------------------------------------------------------------------------------------------------------------------------------------------------------------------------------------------------------------------------------------------------------------------------------------------------------------------------------------------------------------------------------------------------------------------------------------------------------------------------------------------------------------------------------------------------------------------------------------------------------------------------------------------------------------------------------------------------------------------------------------------------------------------------------------------------------------------------------------------------------------------------------------------------------------------------------------------------------------------------------------------------------------------------------------------------------------------------------------------------------------------------------------------------------------------------------------------------------------------------------------------------------------------------------------------------------------------------------------------------------------------------------------------------------------------------------------------------------------------------------------------------------------------------------------------------------------------------------------------------------------------------------------------------------------------------------------------------------------------------------------------------------------------------------------------------------------------------------------------------------------------------------------------------------------------------------------------------------------------------------------------------------------------------------------------------------------------------------------------------------------------------------|-----------------------------------------------------------------------------------------------------------------------------------------------|
| Population                                                                                                                                                                                                                                                           |                                                                                                                                                                              | 12,714                                                                                                                                                                                   |                                                                                                                                                                                                                                                                                               | 12,894                                                                                                                                                                                   |                                                                                                                                                                                                                                                                                                                                                                                                                                                                                                                                                                                                                                                                                                                                                                                                                                                                                                                                                                                                                                                                                                                                                                                                                                                                                                                                                                                                                                                                                                                                                                                                                                                                                                                                                                                                                                                                                                                                                                                                                                                                                                                                                                                                                                                                                                                                                                                                                                                                                                                                                                                                                                                                                                                                                                                                                                                                                                                                                                                                                                                                                                                                                                                                | 14,043                                                                                                                                        |
| Households                                                                                                                                                                                                                                                           |                                                                                                                                                                              | 4,110                                                                                                                                                                                    |                                                                                                                                                                                                                                                                                               | 4,218                                                                                                                                                                                    |                                                                                                                                                                                                                                                                                                                                                                                                                                                                                                                                                                                                                                                                                                                                                                                                                                                                                                                                                                                                                                                                                                                                                                                                                                                                                                                                                                                                                                                                                                                                                                                                                                                                                                                                                                                                                                                                                                                                                                                                                                                                                                                                                                                                                                                                                                                                                                                                                                                                                                                                                                                                                                                                                                                                                                                                                                                                                                                                                                                                                                                                                                                                                                                                | 4,549                                                                                                                                         |
| Families                                                                                                                                                                                                                                                             |                                                                                                                                                                              | 3,192                                                                                                                                                                                    |                                                                                                                                                                                                                                                                                               | 3,253                                                                                                                                                                                    |                                                                                                                                                                                                                                                                                                                                                                                                                                                                                                                                                                                                                                                                                                                                                                                                                                                                                                                                                                                                                                                                                                                                                                                                                                                                                                                                                                                                                                                                                                                                                                                                                                                                                                                                                                                                                                                                                                                                                                                                                                                                                                                                                                                                                                                                                                                                                                                                                                                                                                                                                                                                                                                                                                                                                                                                                                                                                                                                                                                                                                                                                                                                                                                                | 3,511                                                                                                                                         |
| Average Household Size                                                                                                                                                                                                                                               |                                                                                                                                                                              | 3.09                                                                                                                                                                                     |                                                                                                                                                                                                                                                                                               | 3.06                                                                                                                                                                                     |                                                                                                                                                                                                                                                                                                                                                                                                                                                                                                                                                                                                                                                                                                                                                                                                                                                                                                                                                                                                                                                                                                                                                                                                                                                                                                                                                                                                                                                                                                                                                                                                                                                                                                                                                                                                                                                                                                                                                                                                                                                                                                                                                                                                                                                                                                                                                                                                                                                                                                                                                                                                                                                                                                                                                                                                                                                                                                                                                                                                                                                                                                                                                                                                | 3.09                                                                                                                                          |
| Owner Occupied Housing Units                                                                                                                                                                                                                                         |                                                                                                                                                                              | 3,314                                                                                                                                                                                    |                                                                                                                                                                                                                                                                                               | 3,296                                                                                                                                                                                    |                                                                                                                                                                                                                                                                                                                                                                                                                                                                                                                                                                                                                                                                                                                                                                                                                                                                                                                                                                                                                                                                                                                                                                                                                                                                                                                                                                                                                                                                                                                                                                                                                                                                                                                                                                                                                                                                                                                                                                                                                                                                                                                                                                                                                                                                                                                                                                                                                                                                                                                                                                                                                                                                                                                                                                                                                                                                                                                                                                                                                                                                                                                                                                                                | 3,589                                                                                                                                         |
| Renter Occupied Housing Units                                                                                                                                                                                                                                        |                                                                                                                                                                              | 796                                                                                                                                                                                      |                                                                                                                                                                                                                                                                                               | 922                                                                                                                                                                                      |                                                                                                                                                                                                                                                                                                                                                                                                                                                                                                                                                                                                                                                                                                                                                                                                                                                                                                                                                                                                                                                                                                                                                                                                                                                                                                                                                                                                                                                                                                                                                                                                                                                                                                                                                                                                                                                                                                                                                                                                                                                                                                                                                                                                                                                                                                                                                                                                                                                                                                                                                                                                                                                                                                                                                                                                                                                                                                                                                                                                                                                                                                                                                                                                | 960                                                                                                                                           |
| Median Age                                                                                                                                                                                                                                                           |                                                                                                                                                                              | 35.4                                                                                                                                                                                     |                                                                                                                                                                                                                                                                                               | 35.5                                                                                                                                                                                     |                                                                                                                                                                                                                                                                                                                                                                                                                                                                                                                                                                                                                                                                                                                                                                                                                                                                                                                                                                                                                                                                                                                                                                                                                                                                                                                                                                                                                                                                                                                                                                                                                                                                                                                                                                                                                                                                                                                                                                                                                                                                                                                                                                                                                                                                                                                                                                                                                                                                                                                                                                                                                                                                                                                                                                                                                                                                                                                                                                                                                                                                                                                                                                                                | 35.8                                                                                                                                          |
| Trends: 2012 - 2017 Annual Rate                                                                                                                                                                                                                                      |                                                                                                                                                                              | Area                                                                                                                                                                                     |                                                                                                                                                                                                                                                                                               | State                                                                                                                                                                                    |                                                                                                                                                                                                                                                                                                                                                                                                                                                                                                                                                                                                                                                                                                                                                                                                                                                                                                                                                                                                                                                                                                                                                                                                                                                                                                                                                                                                                                                                                                                                                                                                                                                                                                                                                                                                                                                                                                                                                                                                                                                                                                                                                                                                                                                                                                                                                                                                                                                                                                                                                                                                                                                                                                                                                                                                                                                                                                                                                                                                                                                                                                                                                                                                | National                                                                                                                                      |
| Population                                                                                                                                                                                                                                                           |                                                                                                                                                                              | 1.72%                                                                                                                                                                                    |                                                                                                                                                                                                                                                                                               | 0.87%                                                                                                                                                                                    |                                                                                                                                                                                                                                                                                                                                                                                                                                                                                                                                                                                                                                                                                                                                                                                                                                                                                                                                                                                                                                                                                                                                                                                                                                                                                                                                                                                                                                                                                                                                                                                                                                                                                                                                                                                                                                                                                                                                                                                                                                                                                                                                                                                                                                                                                                                                                                                                                                                                                                                                                                                                                                                                                                                                                                                                                                                                                                                                                                                                                                                                                                                                                                                                | 0.68%                                                                                                                                         |
| Households                                                                                                                                                                                                                                                           |                                                                                                                                                                              | 1.52%                                                                                                                                                                                    |                                                                                                                                                                                                                                                                                               | 0.91%                                                                                                                                                                                    |                                                                                                                                                                                                                                                                                                                                                                                                                                                                                                                                                                                                                                                                                                                                                                                                                                                                                                                                                                                                                                                                                                                                                                                                                                                                                                                                                                                                                                                                                                                                                                                                                                                                                                                                                                                                                                                                                                                                                                                                                                                                                                                                                                                                                                                                                                                                                                                                                                                                                                                                                                                                                                                                                                                                                                                                                                                                                                                                                                                                                                                                                                                                                                                                | 0.74%                                                                                                                                         |
| Families                                                                                                                                                                                                                                                             |                                                                                                                                                                              | 1.54%                                                                                                                                                                                    |                                                                                                                                                                                                                                                                                               | 0.94%                                                                                                                                                                                    |                                                                                                                                                                                                                                                                                                                                                                                                                                                                                                                                                                                                                                                                                                                                                                                                                                                                                                                                                                                                                                                                                                                                                                                                                                                                                                                                                                                                                                                                                                                                                                                                                                                                                                                                                                                                                                                                                                                                                                                                                                                                                                                                                                                                                                                                                                                                                                                                                                                                                                                                                                                                                                                                                                                                                                                                                                                                                                                                                                                                                                                                                                                                                                                                | 0.72%                                                                                                                                         |
| Owner HHs                                                                                                                                                                                                                                                            |                                                                                                                                                                              | 1.72%                                                                                                                                                                                    |                                                                                                                                                                                                                                                                                               | 1.04%                                                                                                                                                                                    |                                                                                                                                                                                                                                                                                                                                                                                                                                                                                                                                                                                                                                                                                                                                                                                                                                                                                                                                                                                                                                                                                                                                                                                                                                                                                                                                                                                                                                                                                                                                                                                                                                                                                                                                                                                                                                                                                                                                                                                                                                                                                                                                                                                                                                                                                                                                                                                                                                                                                                                                                                                                                                                                                                                                                                                                                                                                                                                                                                                                                                                                                                                                                                                                | 0.91%                                                                                                                                         |
| Median Household Income                                                                                                                                                                                                                                              |                                                                                                                                                                              | 1.68%                                                                                                                                                                                    |                                                                                                                                                                                                                                                                                               | 2.92%                                                                                                                                                                                    |                                                                                                                                                                                                                                                                                                                                                                                                                                                                                                                                                                                                                                                                                                                                                                                                                                                                                                                                                                                                                                                                                                                                                                                                                                                                                                                                                                                                                                                                                                                                                                                                                                                                                                                                                                                                                                                                                                                                                                                                                                                                                                                                                                                                                                                                                                                                                                                                                                                                                                                                                                                                                                                                                                                                                                                                                                                                                                                                                                                                                                                                                                                                                                                                | 2.55%                                                                                                                                         |
|                                                                                                                                                                                                                                                                      |                                                                                                                                                                              |                                                                                                                                                                                          | 20                                                                                                                                                                                                                                                                                            | 12                                                                                                                                                                                       | 20                                                                                                                                                                                                                                                                                                                                                                                                                                                                                                                                                                                                                                                                                                                                                                                                                                                                                                                                                                                                                                                                                                                                                                                                                                                                                                                                                                                                                                                                                                                                                                                                                                                                                                                                                                                                                                                                                                                                                                                                                                                                                                                                                                                                                                                                                                                                                                                                                                                                                                                                                                                                                                                                                                                                                                                                                                                                                                                                                                                                                                                                                                                                                                                             | 017                                                                                                                                           |
| Households by Income                                                                                                                                                                                                                                                 |                                                                                                                                                                              |                                                                                                                                                                                          | Number                                                                                                                                                                                                                                                                                        | Percent                                                                                                                                                                                  | Number                                                                                                                                                                                                                                                                                                                                                                                                                                                                                                                                                                                                                                                                                                                                                                                                                                                                                                                                                                                                                                                                                                                                                                                                                                                                                                                                                                                                                                                                                                                                                                                                                                                                                                                                                                                                                                                                                                                                                                                                                                                                                                                                                                                                                                                                                                                                                                                                                                                                                                                                                                                                                                                                                                                                                                                                                                                                                                                                                                                                                                                                                                                                                                                         | Percent                                                                                                                                       |
| <\$15,000                                                                                                                                                                                                                                                            |                                                                                                                                                                              |                                                                                                                                                                                          | 98                                                                                                                                                                                                                                                                                            | 2.3%                                                                                                                                                                                     | 97                                                                                                                                                                                                                                                                                                                                                                                                                                                                                                                                                                                                                                                                                                                                                                                                                                                                                                                                                                                                                                                                                                                                                                                                                                                                                                                                                                                                                                                                                                                                                                                                                                                                                                                                                                                                                                                                                                                                                                                                                                                                                                                                                                                                                                                                                                                                                                                                                                                                                                                                                                                                                                                                                                                                                                                                                                                                                                                                                                                                                                                                                                                                                                                             | 2.1%                                                                                                                                          |
| \$15,000 - \$24,999                                                                                                                                                                                                                                                  |                                                                                                                                                                              |                                                                                                                                                                                          | 95                                                                                                                                                                                                                                                                                            | 2.3%                                                                                                                                                                                     | 72                                                                                                                                                                                                                                                                                                                                                                                                                                                                                                                                                                                                                                                                                                                                                                                                                                                                                                                                                                                                                                                                                                                                                                                                                                                                                                                                                                                                                                                                                                                                                                                                                                                                                                                                                                                                                                                                                                                                                                                                                                                                                                                                                                                                                                                                                                                                                                                                                                                                                                                                                                                                                                                                                                                                                                                                                                                                                                                                                                                                                                                                                                                                                                                             | 1.6%                                                                                                                                          |
| \$25,000 - \$34,999                                                                                                                                                                                                                                                  |                                                                                                                                                                              |                                                                                                                                                                                          | 104                                                                                                                                                                                                                                                                                           | 2.5%                                                                                                                                                                                     | 82                                                                                                                                                                                                                                                                                                                                                                                                                                                                                                                                                                                                                                                                                                                                                                                                                                                                                                                                                                                                                                                                                                                                                                                                                                                                                                                                                                                                                                                                                                                                                                                                                                                                                                                                                                                                                                                                                                                                                                                                                                                                                                                                                                                                                                                                                                                                                                                                                                                                                                                                                                                                                                                                                                                                                                                                                                                                                                                                                                                                                                                                                                                                                                                             | 1.8%                                                                                                                                          |
| \$35,000 - \$49,999                                                                                                                                                                                                                                                  |                                                                                                                                                                              |                                                                                                                                                                                          | 225                                                                                                                                                                                                                                                                                           | 5.3%                                                                                                                                                                                     | 187                                                                                                                                                                                                                                                                                                                                                                                                                                                                                                                                                                                                                                                                                                                                                                                                                                                                                                                                                                                                                                                                                                                                                                                                                                                                                                                                                                                                                                                                                                                                                                                                                                                                                                                                                                                                                                                                                                                                                                                                                                                                                                                                                                                                                                                                                                                                                                                                                                                                                                                                                                                                                                                                                                                                                                                                                                                                                                                                                                                                                                                                                                                                                                                            | 4.1%                                                                                                                                          |
| \$50,000 - \$74,999                                                                                                                                                                                                                                                  |                                                                                                                                                                              |                                                                                                                                                                                          | 565                                                                                                                                                                                                                                                                                           | 13.4%                                                                                                                                                                                    | 500                                                                                                                                                                                                                                                                                                                                                                                                                                                                                                                                                                                                                                                                                                                                                                                                                                                                                                                                                                                                                                                                                                                                                                                                                                                                                                                                                                                                                                                                                                                                                                                                                                                                                                                                                                                                                                                                                                                                                                                                                                                                                                                                                                                                                                                                                                                                                                                                                                                                                                                                                                                                                                                                                                                                                                                                                                                                                                                                                                                                                                                                                                                                                                                            | 11.0%                                                                                                                                         |
| \$75,000 - \$99,999                                                                                                                                                                                                                                                  |                                                                                                                                                                              |                                                                                                                                                                                          | 662                                                                                                                                                                                                                                                                                           | 15.7%                                                                                                                                                                                    | 763                                                                                                                                                                                                                                                                                                                                                                                                                                                                                                                                                                                                                                                                                                                                                                                                                                                                                                                                                                                                                                                                                                                                                                                                                                                                                                                                                                                                                                                                                                                                                                                                                                                                                                                                                                                                                                                                                                                                                                                                                                                                                                                                                                                                                                                                                                                                                                                                                                                                                                                                                                                                                                                                                                                                                                                                                                                                                                                                                                                                                                                                                                                                                                                            | 16.8%                                                                                                                                         |
| \$100,000 - \$149,999                                                                                                                                                                                                                                                |                                                                                                                                                                              |                                                                                                                                                                                          | 1,002                                                                                                                                                                                                                                                                                         | 23.8%                                                                                                                                                                                    | 1,018                                                                                                                                                                                                                                                                                                                                                                                                                                                                                                                                                                                                                                                                                                                                                                                                                                                                                                                                                                                                                                                                                                                                                                                                                                                                                                                                                                                                                                                                                                                                                                                                                                                                                                                                                                                                                                                                                                                                                                                                                                                                                                                                                                                                                                                                                                                                                                                                                                                                                                                                                                                                                                                                                                                                                                                                                                                                                                                                                                                                                                                                                                                                                                                          | 22.4%                                                                                                                                         |
| \$150,000 - \$199,999                                                                                                                                                                                                                                                |                                                                                                                                                                              |                                                                                                                                                                                          | 761                                                                                                                                                                                                                                                                                           | 18.0%                                                                                                                                                                                    | 1,018                                                                                                                                                                                                                                                                                                                                                                                                                                                                                                                                                                                                                                                                                                                                                                                                                                                                                                                                                                                                                                                                                                                                                                                                                                                                                                                                                                                                                                                                                                                                                                                                                                                                                                                                                                                                                                                                                                                                                                                                                                                                                                                                                                                                                                                                                                                                                                                                                                                                                                                                                                                                                                                                                                                                                                                                                                                                                                                                                                                                                                                                                                                                                                                          | 22.4%                                                                                                                                         |
| \$200,000+                                                                                                                                                                                                                                                           |                                                                                                                                                                              |                                                                                                                                                                                          | 707                                                                                                                                                                                                                                                                                           | 16.8%                                                                                                                                                                                    | 812                                                                                                                                                                                                                                                                                                                                                                                                                                                                                                                                                                                                                                                                                                                                                                                                                                                                                                                                                                                                                                                                                                                                                                                                                                                                                                                                                                                                                                                                                                                                                                                                                                                                                                                                                                                                                                                                                                                                                                                                                                                                                                                                                                                                                                                                                                                                                                                                                                                                                                                                                                                                                                                                                                                                                                                                                                                                                                                                                                                                                                                                                                                                                                                            | 17.9%                                                                                                                                         |
|                                                                                                                                                                                                                                                                      |                                                                                                                                                                              |                                                                                                                                                                                          |                                                                                                                                                                                                                                                                                               |                                                                                                                                                                                          |                                                                                                                                                                                                                                                                                                                                                                                                                                                                                                                                                                                                                                                                                                                                                                                                                                                                                                                                                                                                                                                                                                                                                                                                                                                                                                                                                                                                                                                                                                                                                                                                                                                                                                                                                                                                                                                                                                                                                                                                                                                                                                                                                                                                                                                                                                                                                                                                                                                                                                                                                                                                                                                                                                                                                                                                                                                                                                                                                                                                                                                                                                                                                                                                |                                                                                                                                               |
| Median Household Income                                                                                                                                                                                                                                              |                                                                                                                                                                              |                                                                                                                                                                                          | \$113,082                                                                                                                                                                                                                                                                                     |                                                                                                                                                                                          | \$122,891                                                                                                                                                                                                                                                                                                                                                                                                                                                                                                                                                                                                                                                                                                                                                                                                                                                                                                                                                                                                                                                                                                                                                                                                                                                                                                                                                                                                                                                                                                                                                                                                                                                                                                                                                                                                                                                                                                                                                                                                                                                                                                                                                                                                                                                                                                                                                                                                                                                                                                                                                                                                                                                                                                                                                                                                                                                                                                                                                                                                                                                                                                                                                                                      |                                                                                                                                               |
|                                                                                                                                                                                                                                                                      |                                                                                                                                                                              |                                                                                                                                                                                          |                                                                                                                                                                                                                                                                                               |                                                                                                                                                                                          | #1E0.000                                                                                                                                                                                                                                                                                                                                                                                                                                                                                                                                                                                                                                                                                                                                                                                                                                                                                                                                                                                                                                                                                                                                                                                                                                                                                                                                                                                                                                                                                                                                                                                                                                                                                                                                                                                                                                                                                                                                                                                                                                                                                                                                                                                                                                                                                                                                                                                                                                                                                                                                                                                                                                                                                                                                                                                                                                                                                                                                                                                                                                                                                                                                                                                       |                                                                                                                                               |
| Average Household Income                                                                                                                                                                                                                                             |                                                                                                                                                                              |                                                                                                                                                                                          | \$138,111                                                                                                                                                                                                                                                                                     |                                                                                                                                                                                          | \$158,998                                                                                                                                                                                                                                                                                                                                                                                                                                                                                                                                                                                                                                                                                                                                                                                                                                                                                                                                                                                                                                                                                                                                                                                                                                                                                                                                                                                                                                                                                                                                                                                                                                                                                                                                                                                                                                                                                                                                                                                                                                                                                                                                                                                                                                                                                                                                                                                                                                                                                                                                                                                                                                                                                                                                                                                                                                                                                                                                                                                                                                                                                                                                                                                      |                                                                                                                                               |
| Average Household Income<br>Per Capita Income                                                                                                                                                                                                                        |                                                                                                                                                                              |                                                                                                                                                                                          | \$138,111<br>\$45,309                                                                                                                                                                                                                                                                         |                                                                                                                                                                                          | \$158,998<br>\$51,652                                                                                                                                                                                                                                                                                                                                                                                                                                                                                                                                                                                                                                                                                                                                                                                                                                                                                                                                                                                                                                                                                                                                                                                                                                                                                                                                                                                                                                                                                                                                                                                                                                                                                                                                                                                                                                                                                                                                                                                                                                                                                                                                                                                                                                                                                                                                                                                                                                                                                                                                                                                                                                                                                                                                                                                                                                                                                                                                                                                                                                                                                                                                                                          |                                                                                                                                               |
| -                                                                                                                                                                                                                                                                    | Census 20                                                                                                                                                                    | 010                                                                                                                                                                                      | \$45,309                                                                                                                                                                                                                                                                                      | 12                                                                                                                                                                                       | \$51,652                                                                                                                                                                                                                                                                                                                                                                                                                                                                                                                                                                                                                                                                                                                                                                                                                                                                                                                                                                                                                                                                                                                                                                                                                                                                                                                                                                                                                                                                                                                                                                                                                                                                                                                                                                                                                                                                                                                                                                                                                                                                                                                                                                                                                                                                                                                                                                                                                                                                                                                                                                                                                                                                                                                                                                                                                                                                                                                                                                                                                                                                                                                                                                                       | )17                                                                                                                                           |
| -                                                                                                                                                                                                                                                                    | <b>Census 20</b><br>Number                                                                                                                                                   | <b>)10</b><br>Percent                                                                                                                                                                    | \$45,309                                                                                                                                                                                                                                                                                      | 9 <b>12</b><br>Percent                                                                                                                                                                   | \$51,652                                                                                                                                                                                                                                                                                                                                                                                                                                                                                                                                                                                                                                                                                                                                                                                                                                                                                                                                                                                                                                                                                                                                                                                                                                                                                                                                                                                                                                                                                                                                                                                                                                                                                                                                                                                                                                                                                                                                                                                                                                                                                                                                                                                                                                                                                                                                                                                                                                                                                                                                                                                                                                                                                                                                                                                                                                                                                                                                                                                                                                                                                                                                                                                       | <b>)17</b><br>Percent                                                                                                                         |
| Per Capita Income Population by Age 0 - 4                                                                                                                                                                                                                            |                                                                                                                                                                              |                                                                                                                                                                                          | \$45,309<br><b>20</b>                                                                                                                                                                                                                                                                         | Percent<br>7.8%                                                                                                                                                                          | \$51,652<br><b>2(</b>                                                                                                                                                                                                                                                                                                                                                                                                                                                                                                                                                                                                                                                                                                                                                                                                                                                                                                                                                                                                                                                                                                                                                                                                                                                                                                                                                                                                                                                                                                                                                                                                                                                                                                                                                                                                                                                                                                                                                                                                                                                                                                                                                                                                                                                                                                                                                                                                                                                                                                                                                                                                                                                                                                                                                                                                                                                                                                                                                                                                                                                                                                                                                                          | Percent<br>7.7%                                                                                                                               |
| Per Capita Income<br>Population by Age<br>0 - 4<br>5 - 9                                                                                                                                                                                                             | Number<br>996<br>942                                                                                                                                                         | Percent<br>7.8%<br>7.4%                                                                                                                                                                  | \$45,309<br><b>20</b><br>Number<br>1,001<br>945                                                                                                                                                                                                                                               | Percent<br>7.8%<br>7.3%                                                                                                                                                                  | \$51,652<br><b>20</b><br>Number                                                                                                                                                                                                                                                                                                                                                                                                                                                                                                                                                                                                                                                                                                                                                                                                                                                                                                                                                                                                                                                                                                                                                                                                                                                                                                                                                                                                                                                                                                                                                                                                                                                                                                                                                                                                                                                                                                                                                                                                                                                                                                                                                                                                                                                                                                                                                                                                                                                                                                                                                                                                                                                                                                                                                                                                                                                                                                                                                                                                                                                                                                                                                                | Percent<br>7.7%<br>7.3%                                                                                                                       |
| Per Capita Income Population by Age 0 - 4 5 - 9 10 - 14                                                                                                                                                                                                              | Number<br>996<br>942<br>869                                                                                                                                                  | Percent<br>7.8%<br>7.4%<br>6.8%                                                                                                                                                          | \$45,309<br><b>20</b><br>Number<br>1,001<br>945<br>869                                                                                                                                                                                                                                        | Percent<br>7.8%<br>7.3%<br>6.7%                                                                                                                                                          | \$51,652<br><b>20</b><br>Number<br>1,087<br>1,025<br>961                                                                                                                                                                                                                                                                                                                                                                                                                                                                                                                                                                                                                                                                                                                                                                                                                                                                                                                                                                                                                                                                                                                                                                                                                                                                                                                                                                                                                                                                                                                                                                                                                                                                                                                                                                                                                                                                                                                                                                                                                                                                                                                                                                                                                                                                                                                                                                                                                                                                                                                                                                                                                                                                                                                                                                                                                                                                                                                                                                                                                                                                                                                                       | Percent<br>7.7%<br>7.3%<br>6.8%                                                                                                               |
| Per Capita Income<br>Population by Age<br>0 - 4<br>5 - 9<br>10 - 14<br>15 - 19                                                                                                                                                                                       | Number<br>996<br>942<br>869<br>827                                                                                                                                           | Percent<br>7.8%<br>7.4%<br>6.8%<br>6.5%                                                                                                                                                  | \$45,309<br><b>20</b><br>Number<br>1,001<br>945                                                                                                                                                                                                                                               | Percent<br>7.8%<br>7.3%<br>6.7%<br>6.2%                                                                                                                                                  | \$51,652<br><b>20</b><br>Number<br>1,087<br>1,025<br>961<br>843                                                                                                                                                                                                                                                                                                                                                                                                                                                                                                                                                                                                                                                                                                                                                                                                                                                                                                                                                                                                                                                                                                                                                                                                                                                                                                                                                                                                                                                                                                                                                                                                                                                                                                                                                                                                                                                                                                                                                                                                                                                                                                                                                                                                                                                                                                                                                                                                                                                                                                                                                                                                                                                                                                                                                                                                                                                                                                                                                                                                                                                                                                                                | Percent<br>7.7%<br>7.3%<br>6.8%<br>6.0%                                                                                                       |
| Per Capita Income<br>Population by Age<br>0 - 4<br>5 - 9<br>10 - 14<br>15 - 19<br>20 - 24                                                                                                                                                                            | Number<br>996<br>942<br>869<br>827<br>683                                                                                                                                    | Percent<br>7.8%<br>7.4%<br>6.8%<br>6.5%<br>5.4%                                                                                                                                          | \$45,309<br>Number<br>1,001<br>945<br>869<br>804<br>713                                                                                                                                                                                                                                       | Percent<br>7.8%<br>7.3%<br>6.7%<br>6.2%<br>5.5%                                                                                                                                          | \$51,652<br><b>20</b><br>Number<br>1,087<br>1,025<br>961<br>843<br>725                                                                                                                                                                                                                                                                                                                                                                                                                                                                                                                                                                                                                                                                                                                                                                                                                                                                                                                                                                                                                                                                                                                                                                                                                                                                                                                                                                                                                                                                                                                                                                                                                                                                                                                                                                                                                                                                                                                                                                                                                                                                                                                                                                                                                                                                                                                                                                                                                                                                                                                                                                                                                                                                                                                                                                                                                                                                                                                                                                                                                                                                                                                         | Percent<br>7.7%<br>7.3%<br>6.8%<br>6.0%<br>5.2%                                                                                               |
| Per Capita Income  Population by Age  0 - 4  5 - 9  10 - 14  15 - 19  20 - 24  25 - 34                                                                                                                                                                               | Number<br>996<br>942<br>869<br>827                                                                                                                                           | Percent<br>7.8%<br>7.4%<br>6.8%<br>6.5%<br>5.4%<br>15.3%                                                                                                                                 | \$45,309<br><b>20</b><br>Number<br>1,001<br>945<br>869<br>804                                                                                                                                                                                                                                 | Percent<br>7.8%<br>7.3%<br>6.7%<br>6.2%<br>5.5%<br>15.5%                                                                                                                                 | \$51,652<br><b>20</b><br>Number<br>1,087<br>1,025<br>961<br>843                                                                                                                                                                                                                                                                                                                                                                                                                                                                                                                                                                                                                                                                                                                                                                                                                                                                                                                                                                                                                                                                                                                                                                                                                                                                                                                                                                                                                                                                                                                                                                                                                                                                                                                                                                                                                                                                                                                                                                                                                                                                                                                                                                                                                                                                                                                                                                                                                                                                                                                                                                                                                                                                                                                                                                                                                                                                                                                                                                                                                                                                                                                                | Percent<br>7.7%<br>7.3%<br>6.8%<br>6.0%<br>5.2%<br>15.7%                                                                                      |
| Per Capita Income<br>Population by Age<br>0 - 4<br>5 - 9<br>10 - 14<br>15 - 19<br>20 - 24                                                                                                                                                                            | Number<br>996<br>942<br>869<br>827<br>683<br>1,948<br>2,118                                                                                                                  | Percent<br>7.8%<br>7.4%<br>6.8%<br>6.5%<br>5.4%                                                                                                                                          | \$45,309<br>Number<br>1,001<br>945<br>869<br>804<br>713<br>2,003<br>2,083                                                                                                                                                                                                                     | Percent<br>7.8%<br>7.3%<br>6.7%<br>6.2%<br>5.5%<br>15.5%<br>16.2%                                                                                                                        | \$51,652<br>Number<br>1,087<br>1,025<br>961<br>843<br>725<br>2,199<br>2,215                                                                                                                                                                                                                                                                                                                                                                                                                                                                                                                                                                                                                                                                                                                                                                                                                                                                                                                                                                                                                                                                                                                                                                                                                                                                                                                                                                                                                                                                                                                                                                                                                                                                                                                                                                                                                                                                                                                                                                                                                                                                                                                                                                                                                                                                                                                                                                                                                                                                                                                                                                                                                                                                                                                                                                                                                                                                                                                                                                                                                                                                                                                    | Percent<br>7.7%<br>7.3%<br>6.8%<br>6.0%<br>5.2%<br>15.7%<br>15.8%                                                                             |
| Per Capita Income  Population by Age 0 - 4 5 - 9 10 - 14 15 - 19 20 - 24 25 - 34 35 - 44 45 - 54                                                                                                                                                                     | Number<br>996<br>942<br>869<br>827<br>683<br>1,948<br>2,118<br>2,188                                                                                                         | Percent<br>7.8%<br>7.4%<br>6.8%<br>6.5%<br>5.4%<br>15.3%<br>16.7%<br>17.2%                                                                                                               | \$45,309<br>Number<br>1,001<br>945<br>869<br>804<br>713<br>2,003<br>2,083<br>2,164                                                                                                                                                                                                            | Percent<br>7.8%<br>7.3%<br>6.7%<br>6.2%<br>5.5%<br>15.5%<br>16.2%<br>16.8%                                                                                                               | \$51,652<br>Number<br>1,087<br>1,025<br>961<br>843<br>725<br>2,199<br>2,215<br>2,202                                                                                                                                                                                                                                                                                                                                                                                                                                                                                                                                                                                                                                                                                                                                                                                                                                                                                                                                                                                                                                                                                                                                                                                                                                                                                                                                                                                                                                                                                                                                                                                                                                                                                                                                                                                                                                                                                                                                                                                                                                                                                                                                                                                                                                                                                                                                                                                                                                                                                                                                                                                                                                                                                                                                                                                                                                                                                                                                                                                                                                                                                                           | Percent<br>7.7%<br>7.3%<br>6.8%<br>6.0%<br>5.2%<br>15.7%<br>15.8%<br>15.7%                                                                    |
| Per Capita Income  Population by Age 0 - 4 5 - 9 10 - 14 15 - 19 20 - 24 25 - 34 35 - 44 45 - 54 55 - 64                                                                                                                                                             | Number<br>996<br>942<br>869<br>827<br>683<br>1,948<br>2,118<br>2,118<br>2,188<br>1,354                                                                                       | Percent<br>7.8%<br>7.4%<br>6.8%<br>6.5%<br>5.4%<br>15.3%<br>16.7%<br>17.2%<br>10.6%                                                                                                      | \$45,309<br>Number<br>1,001<br>945<br>869<br>804<br>713<br>2,003<br>2,083                                                                                                                                                                                                                     | Percent<br>7.8%<br>7.3%<br>6.7%<br>6.2%<br>5.5%<br>15.5%<br>16.2%<br>16.8%<br>11.2%                                                                                                      | \$51,652<br>Number<br>1,087<br>1,025<br>961<br>843<br>725<br>2,199<br>2,215<br>2,202<br>1,673                                                                                                                                                                                                                                                                                                                                                                                                                                                                                                                                                                                                                                                                                                                                                                                                                                                                                                                                                                                                                                                                                                                                                                                                                                                                                                                                                                                                                                                                                                                                                                                                                                                                                                                                                                                                                                                                                                                                                                                                                                                                                                                                                                                                                                                                                                                                                                                                                                                                                                                                                                                                                                                                                                                                                                                                                                                                                                                                                                                                                                                                                                  | Percent<br>7.7%<br>7.3%<br>6.8%<br>6.0%<br>5.2%<br>15.7%<br>15.8%<br>15.7%<br>11.9%                                                           |
| Per Capita Income  Population by Age 0 - 4 5 - 9 10 - 14 15 - 19 20 - 24 25 - 34 35 - 44 45 - 54 55 - 64 65 - 74                                                                                                                                                     | Number<br>996<br>942<br>869<br>827<br>683<br>1,948<br>2,118<br>2,118<br>2,188<br>1,354<br>522                                                                                | Percent<br>7.8%<br>7.4%<br>6.8%<br>6.5%<br>5.4%<br>15.3%<br>16.7%<br>17.2%<br>10.6%<br>4.1%                                                                                              | \$45,309<br>Number<br>1,001<br>945<br>869<br>804<br>713<br>2,003<br>2,003<br>2,083<br>2,164<br>1,447<br>574                                                                                                                                                                                   | Percent<br>7.8%<br>7.3%<br>6.7%<br>6.2%<br>5.5%<br>15.5%<br>16.2%<br>16.8%<br>11.2%<br>4.5%                                                                                              | \$51,652<br>Number<br>1,087<br>1,025<br>961<br>843<br>725<br>2,199<br>2,215<br>2,202<br>1,673<br>765                                                                                                                                                                                                                                                                                                                                                                                                                                                                                                                                                                                                                                                                                                                                                                                                                                                                                                                                                                                                                                                                                                                                                                                                                                                                                                                                                                                                                                                                                                                                                                                                                                                                                                                                                                                                                                                                                                                                                                                                                                                                                                                                                                                                                                                                                                                                                                                                                                                                                                                                                                                                                                                                                                                                                                                                                                                                                                                                                                                                                                                                                           | Percent<br>7.7%<br>7.3%<br>6.8%<br>6.0%<br>5.2%<br>15.7%<br>15.8%<br>15.7%<br>11.9%<br>5.4%                                                   |
| Per Capita Income  Population by Age  0 - 4  5 - 9  10 - 14  15 - 19  20 - 24  25 - 34  35 - 44  45 - 54  55 - 64  65 - 74  75 - 84                                                                                                                                  | Number<br>996<br>942<br>869<br>827<br>683<br>1,948<br>2,118<br>2,188<br>1,354<br>522<br>197                                                                                  | Percent<br>7.8%<br>7.4%<br>6.8%<br>6.5%<br>5.4%<br>15.3%<br>16.7%<br>17.2%<br>10.6%<br>4.1%<br>1.5%                                                                                      | \$45,309<br>Number<br>1,001<br>945<br>869<br>804<br>713<br>2,003<br>2,003<br>2,083<br>2,164<br>1,447<br>574<br>210                                                                                                                                                                            | Percent<br>7.8%<br>7.3%<br>6.7%<br>6.2%<br>5.5%<br>15.5%<br>16.2%<br>16.8%<br>11.2%<br>4.5%<br>1.6%                                                                                      | \$51,652<br>Number<br>1,087<br>1,025<br>961<br>843<br>725<br>2,199<br>2,215<br>2,202<br>1,673<br>765<br>251                                                                                                                                                                                                                                                                                                                                                                                                                                                                                                                                                                                                                                                                                                                                                                                                                                                                                                                                                                                                                                                                                                                                                                                                                                                                                                                                                                                                                                                                                                                                                                                                                                                                                                                                                                                                                                                                                                                                                                                                                                                                                                                                                                                                                                                                                                                                                                                                                                                                                                                                                                                                                                                                                                                                                                                                                                                                                                                                                                                                                                                                                    | Percent<br>7.7%<br>7.3%<br>6.8%<br>6.0%<br>5.2%<br>15.7%<br>15.8%<br>15.7%<br>11.9%<br>5.4%<br>1.8%                                           |
| Per Capita Income  Population by Age 0 - 4 5 - 9 10 - 14 15 - 19 20 - 24 25 - 34 35 - 44 45 - 54 55 - 64 65 - 74                                                                                                                                                     | Number<br>996<br>942<br>869<br>827<br>683<br>1,948<br>2,118<br>2,188<br>1,354<br>522<br>197<br>70                                                                            | Percent<br>7.8%<br>7.4%<br>6.8%<br>6.5%<br>5.4%<br>15.3%<br>16.7%<br>17.2%<br>10.6%<br>4.1%<br>1.5%<br>0.6%                                                                              | \$45,309<br>Number<br>1,001<br>945<br>869<br>804<br>713<br>2,003<br>2,003<br>2,083<br>2,164<br>1,447<br>574<br>210<br>80                                                                                                                                                                      | Percent<br>7.8%<br>7.3%<br>6.7%<br>6.2%<br>5.5%<br>15.5%<br>16.2%<br>16.8%<br>11.2%<br>4.5%<br>1.6%<br>0.6%                                                                              | \$51,652<br>Number<br>1,087<br>1,025<br>961<br>843<br>725<br>2,199<br>2,215<br>2,202<br>1,673<br>765<br>251<br>98                                                                                                                                                                                                                                                                                                                                                                                                                                                                                                                                                                                                                                                                                                                                                                                                                                                                                                                                                                                                                                                                                                                                                                                                                                                                                                                                                                                                                                                                                                                                                                                                                                                                                                                                                                                                                                                                                                                                                                                                                                                                                                                                                                                                                                                                                                                                                                                                                                                                                                                                                                                                                                                                                                                                                                                                                                                                                                                                                                                                                                                                              | Percent<br>7.7%<br>7.3%<br>6.8%<br>6.0%<br>5.2%<br>15.7%<br>15.8%<br>15.7%<br>11.9%<br>5.4%<br>1.8%<br>0.7%                                   |
| Per Capita Income  Population by Age  0 - 4  5 - 9  10 - 14  15 - 19  20 - 24  25 - 34  35 - 44  45 - 54  55 - 64  65 - 74  75 - 84  85+                                                                                                                             | Number<br>996<br>942<br>869<br>827<br>683<br>1,948<br>2,118<br>2,188<br>1,354<br>522<br>197<br>70<br><b>Census 20</b>                                                        | Percent<br>7.8%<br>7.4%<br>6.8%<br>6.5%<br>5.4%<br>15.3%<br>16.7%<br>17.2%<br>10.6%<br>4.1%<br>1.5%<br>0.6%                                                                              | \$45,309<br>Number<br>1,001<br>945<br>869<br>804<br>713<br>2,003<br>2,003<br>2,083<br>2,164<br>1,447<br>574<br>210<br>80<br>80                                                                                                                                                                | Percent<br>7.8%<br>7.3%<br>6.7%<br>6.2%<br>5.5%<br>15.5%<br>16.2%<br>16.8%<br>11.2%<br>4.5%<br>1.6%<br>0.6%                                                                              | \$51,652<br>Number<br>1,087<br>1,025<br>961<br>843<br>725<br>2,199<br>2,215<br>2,202<br>1,673<br>765<br>251<br>98                                                                                                                                                                                                                                                                                                                                                                                                                                                                                                                                                                                                                                                                                                                                                                                                                                                                                                                                                                                                                                                                                                                                                                                                                                                                                                                                                                                                                                                                                                                                                                                                                                                                                                                                                                                                                                                                                                                                                                                                                                                                                                                                                                                                                                                                                                                                                                                                                                                                                                                                                                                                                                                                                                                                                                                                                                                                                                                                                                                                                                                                              | Percent<br>7.7%<br>7.3%<br>6.8%<br>6.0%<br>5.2%<br>15.7%<br>15.8%<br>15.7%<br>11.9%<br>5.4%<br>1.8%<br>0.7%                                   |
| Per Capita Income  Population by Age  0 - 4  5 - 9  10 - 14  15 - 19  20 - 24  25 - 34  35 - 44  45 - 54  55 - 64  65 - 74  75 - 84  85+  Race and Ethnicity                                                                                                         | Number<br>996<br>942<br>869<br>827<br>683<br>1,948<br>2,118<br>2,188<br>1,354<br>522<br>197<br>70<br><b>Census 20</b><br>Number                                              | Percent<br>7.8%<br>7.4%<br>6.8%<br>6.5%<br>5.4%<br>15.3%<br>16.7%<br>17.2%<br>10.6%<br>4.1%<br>1.5%<br>0.6%<br><b>D10</b><br>Percent                                                     | \$45,309<br>Number<br>1,001<br>945<br>869<br>804<br>713<br>2,003<br>2,003<br>2,083<br>2,164<br>1,447<br>574<br>210<br>80<br>80<br>80<br>Number                                                                                                                                                | Percent<br>7.8%<br>7.3%<br>6.7%<br>6.2%<br>5.5%<br>15.5%<br>16.2%<br>16.8%<br>11.2%<br>4.5%<br>1.6%<br>0.6%<br>912<br>Percent                                                            | \$51,652<br>Number<br>1,087<br>1,025<br>961<br>843<br>725<br>2,199<br>2,215<br>2,202<br>1,673<br>765<br>251<br>98<br>251<br>98                                                                                                                                                                                                                                                                                                                                                                                                                                                                                                                                                                                                                                                                                                                                                                                                                                                                                                                                                                                                                                                                                                                                                                                                                                                                                                                                                                                                                                                                                                                                                                                                                                                                                                                                                                                                                                                                                                                                                                                                                                                                                                                                                                                                                                                                                                                                                                                                                                                                                                                                                                                                                                                                                                                                                                                                                                                                                                                                                                                                                                                                 | Percent<br>7.7%<br>6.8%<br>6.0%<br>5.2%<br>15.7%<br>15.8%<br>15.7%<br>11.9%<br>11.9%<br>1.8%<br>0.7%<br>0.7%<br>Percent                       |
| Per Capita Income  Population by Age  0 - 4  5 - 9  10 - 14  15 - 19  20 - 24  25 - 34  35 - 44  45 - 54  55 - 64  65 - 74  75 - 84  85+  Race and Ethnicity White Alone                                                                                             | Number<br>996<br>942<br>869<br>827<br>683<br>1,948<br>2,118<br>2,188<br>1,354<br>522<br>197<br>70<br><b>Census 20</b><br>Number<br>7,389                                     | Percent<br>7.8%<br>7.4%<br>6.8%<br>6.5%<br>5.4%<br>15.3%<br>16.7%<br>17.2%<br>10.6%<br>4.1%<br>1.5%<br>0.6%<br><b>D10</b><br>Percent<br>58.1%                                            | \$45,309<br>Number<br>1,001<br>945<br>869<br>804<br>713<br>2,003<br>2,003<br>2,083<br>2,164<br>1,447<br>574<br>210<br>80<br>20<br>Number<br>7,267                                                                                                                                             | Percent<br>7.8%<br>7.3%<br>6.7%<br>6.2%<br>5.5%<br>15.5%<br>16.2%<br>16.8%<br>11.2%<br>4.5%<br>1.6%<br>0.6%<br>912<br>Percent<br>56.4%                                                   | \$51,652<br>Number<br>1,087<br>1,025<br>961<br>843<br>725<br>2,199<br>2,215<br>2,202<br>1,673<br>765<br>251<br>98<br>251<br>98<br>26<br>Number<br>7,114                                                                                                                                                                                                                                                                                                                                                                                                                                                                                                                                                                                                                                                                                                                                                                                                                                                                                                                                                                                                                                                                                                                                                                                                                                                                                                                                                                                                                                                                                                                                                                                                                                                                                                                                                                                                                                                                                                                                                                                                                                                                                                                                                                                                                                                                                                                                                                                                                                                                                                                                                                                                                                                                                                                                                                                                                                                                                                                                                                                                                                        | Percent<br>7.7%<br>6.8%<br>6.0%<br>5.2%<br>15.7%<br>15.8%<br>15.7%<br>11.9%<br>5.4%<br>1.8%<br>0.7%<br>9017<br>Percent<br>50.7%               |
| Per Capita Income  Population by Age  0 - 4  5 - 9  10 - 14  15 - 19  20 - 24  25 - 34  35 - 44  45 - 54  55 - 64  65 - 74  75 - 84  85+  Race and Ethnicity  White Alone Black Alone                                                                                | Number<br>996<br>942<br>869<br>827<br>683<br>1,948<br>2,118<br>2,188<br>1,354<br>522<br>197<br>70<br><b>Census 20</b><br>Number<br>7,389<br>938                              | Percent<br>7.8%<br>7.4%<br>6.8%<br>6.5%<br>5.4%<br>15.3%<br>16.7%<br>17.2%<br>10.6%<br>4.1%<br>1.5%<br>0.6%<br>0.6%<br>Percent<br>58.1%<br>7.4%                                          | \$45,309<br>Number<br>1,001<br>945<br>869<br>804<br>713<br>2,003<br>2,003<br>2,003<br>2,083<br>2,164<br>1,447<br>574<br>210<br>80<br>20<br>Number<br>7,267<br>1,053                                                                                                                           | Percent<br>7.8%<br>7.3%<br>6.7%<br>6.2%<br>5.5%<br>15.5%<br>16.2%<br>16.8%<br>11.2%<br>4.5%<br>1.6%<br>0.6%<br>912<br>Percent<br>56.4%<br>8.2%                                           | \$51,652<br>Number<br>1,087<br>1,025<br>961<br>843<br>725<br>2,199<br>2,215<br>2,202<br>1,673<br>2,202<br>1,673<br>765<br>251<br>98<br>251<br>98<br>20<br>Number<br>7,114<br>1,350                                                                                                                                                                                                                                                                                                                                                                                                                                                                                                                                                                                                                                                                                                                                                                                                                                                                                                                                                                                                                                                                                                                                                                                                                                                                                                                                                                                                                                                                                                                                                                                                                                                                                                                                                                                                                                                                                                                                                                                                                                                                                                                                                                                                                                                                                                                                                                                                                                                                                                                                                                                                                                                                                                                                                                                                                                                                                                                                                                                                             | Percent<br>7.7%<br>6.8%<br>6.0%<br>5.2%<br>15.7%<br>15.8%<br>15.7%<br>11.9%<br>5.4%<br>0.7%<br>0.7%<br>Percent<br>50.7%<br>9.6%               |
| Per Capita Income  Population by Age  0 - 4  5 - 9  10 - 14  15 - 19  20 - 24  25 - 34  35 - 44  45 - 54  55 - 64  65 - 74  75 - 84  85+  Race and Ethnicity  White Alone Black Alone American Indian Alone                                                          | Number<br>996<br>942<br>869<br>827<br>683<br>1,948<br>2,118<br>2,188<br>1,354<br>522<br>197<br>70<br><b>Census 20</b><br>Number<br>7,389<br>938<br>63                        | Percent<br>7.8%<br>7.4%<br>6.8%<br>6.5%<br>5.4%<br>15.3%<br>16.7%<br>17.2%<br>10.6%<br>4.1%<br>1.5%<br>0.6%<br>Percent<br>58.1%<br>7.4%<br>0.5%                                          | \$45,309<br>Number<br>1,001<br>945<br>869<br>804<br>713<br>2,003<br>2,003<br>2,003<br>2,003<br>2,003<br>2,164<br>1,447<br>574<br>210<br>80<br>20<br>Number<br>7,267<br>1,053<br>65                                                                                                            | Percent<br>7.8%<br>7.3%<br>6.7%<br>6.2%<br>5.5%<br>15.5%<br>16.2%<br>16.8%<br>11.2%<br>4.5%<br>1.6%<br>0.6%<br>Percent<br>56.4%<br>8.2%<br>0.5%                                          | \$51,652<br>Number<br>1,087<br>1,025<br>961<br>843<br>725<br>2,199<br>2,215<br>2,202<br>1,673<br>2,202<br>1,673<br>2,51<br>98<br>251<br>98<br>251<br>98<br>251<br>98<br>251<br>98<br>251<br>98<br>251<br>98<br>251<br>98<br>251<br>98<br>251<br>98<br>251<br>98<br>251<br>98<br>251<br>98<br>255<br>251<br>98<br>255<br>251<br>255<br>251<br>255<br>255<br>255<br>255                                                                                                                                                                                                                                                                                                                                                                                                                                                                                                                                                                                                                                                                                                                                                                                                                                                                                                                                                                                                                                                                                                                                                                                                                                                                                                                                                                                                                                                                                                                                                                                                                                                                                                                                                                                                                                                                                                                                                                                                                                                                                                                                                                                                                                                                                                                                                                                                                                                                                                                                                                                                                                                                                                                                                                                                                          | Percent<br>7.7%<br>6.8%<br>6.0%<br>5.2%<br>15.7%<br>15.8%<br>15.7%<br>11.9%<br>5.4%<br>0.7%<br>Percent<br>50.7%<br>9.6%<br>0.6%               |
| Per Capita Income  Population by Age  0 - 4  5 - 9  10 - 14  15 - 19  20 - 24  25 - 34  35 - 44  45 - 54  55 - 64  65 - 74  75 - 84  85+  Race and Ethnicity  White Alone Black Alone American Indian Alone Asian Alone                                              | Number<br>996<br>942<br>869<br>827<br>683<br>1,948<br>2,118<br>2,188<br>1,354<br>522<br>197<br>70<br><b>Census 20</b><br>Number<br>7,389<br>938<br>63<br>2,355               | Percent<br>7.8%<br>7.4%<br>6.8%<br>6.5%<br>5.4%<br>15.3%<br>16.7%<br>17.2%<br>10.6%<br>4.1%<br>1.5%<br>0.6%<br>DIO<br>Percent<br>58.1%<br>7.4%<br>0.5%<br>18.5%                          | \$45,309<br>Number<br>1,001<br>945<br>869<br>804<br>713<br>2,003<br>2,083<br>2,083<br>2,164<br>1,447<br>574<br>210<br>80<br>20<br>Number<br>7,267<br>1,053<br>65<br>2,436                                                                                                                     | Percent<br>7.8%<br>7.3%<br>6.7%<br>6.2%<br>5.5%<br>15.5%<br>16.2%<br>16.8%<br>11.2%<br>4.5%<br>1.6%<br>0.6%<br>912<br>Percent<br>56.4%<br>8.2%<br>0.5%<br>18.9%                          | \$51,652<br>Number<br>1,087<br>1,025<br>961<br>843<br>725<br>2,199<br>2,215<br>2,202<br>1,673<br>765<br>251<br>98<br>251<br>98<br>26<br>Number<br>7,114<br>1,350<br>82<br>2,982                                                                                                                                                                                                                                                                                                                                                                                                                                                                                                                                                                                                                                                                                                                                                                                                                                                                                                                                                                                                                                                                                                                                                                                                                                                                                                                                                                                                                                                                                                                                                                                                                                                                                                                                                                                                                                                                                                                                                                                                                                                                                                                                                                                                                                                                                                                                                                                                                                                                                                                                                                                                                                                                                                                                                                                                                                                                                                                                                                                                                | Percent<br>7.7%<br>6.8%<br>6.0%<br>5.2%<br>15.7%<br>15.8%<br>15.7%<br>11.9%<br>5.4%<br>1.8%<br>0.7%<br>9.6%<br>9.6%<br>21.2%                  |
| Per Capita Income  Population by Age  0 - 4  5 - 9  10 - 14  15 - 19  20 - 24  25 - 34  35 - 44  45 - 54  55 - 64  65 - 74  75 - 84  85+  Race and Ethnicity  White Alone Black Alone American Indian Alone Asian Alone Pacific Islander Alone                       | Number<br>996<br>942<br>869<br>827<br>683<br>1,948<br>2,118<br>2,188<br>1,354<br>522<br>197<br>70<br><b>Census 20</b><br>Number<br>7,389<br>938<br>63<br>2,355<br>6          | Percent<br>7.8%<br>7.4%<br>6.8%<br>6.5%<br>5.4%<br>15.3%<br>16.7%<br>17.2%<br>10.6%<br>4.1%<br>1.5%<br>0.6%<br>0.6%<br>7.4%<br>58.1%<br>7.4%<br>0.5%<br>18.5%<br>0.0%                    | \$45,309<br>Number<br>1,001<br>945<br>869<br>804<br>713<br>2,003<br>2,083<br>2,083<br>2,083<br>2,083<br>2,164<br>1,447<br>574<br>210<br>80<br>20<br>Number<br>7,267<br>1,053<br>65<br>2,436<br>8                                                                                              | Percent<br>7.8%<br>7.3%<br>6.7%<br>6.2%<br>5.5%<br>15.5%<br>16.2%<br>16.8%<br>11.2%<br>4.5%<br>1.6%<br>0.6%<br>2012<br>Percent<br>56.4%<br>8.2%<br>0.5%<br>18.9%<br>0.1%                 | \$51,652<br>Number<br>1,087<br>1,025<br>961<br>843<br>725<br>2,199<br>2,215<br>2,202<br>1,673<br>2,202<br>1,673<br>2,202<br>1,673<br>2,202<br>1,673<br>2,202<br>2,202<br>2,202<br>1,673<br>2,202<br>2,202<br>1,673<br>2,202<br>2,202<br>1,673<br>2,202<br>2,202<br>2,202<br>2,202<br>2,202<br>2,202<br>2,202<br>2,202<br>2,202<br>2,202<br>2,202<br>2,202<br>2,202<br>2,202<br>2,202<br>2,202<br>2,202<br>2,202<br>2,202<br>2,202<br>2,202<br>2,202<br>2,202<br>2,202<br>2,202<br>2,202<br>2,202<br>2,202<br>2,202<br>2,202<br>2,202<br>2,202<br>2,202<br>2,202<br>2,202<br>2,202<br>2,202<br>2,202<br>2,202<br>2,202<br>2,202<br>2,202<br>2,202<br>2,202<br>2,202<br>2,202<br>2,202<br>2,202<br>2,202<br>2,202<br>2,202<br>2,202<br>2,202<br>2,202<br>2,203<br>2,202<br>2,202<br>2,202<br>2,202<br>2,202<br>2,202<br>2,202<br>2,202<br>2,202<br>2,202<br>2,202<br>2,202<br>2,202<br>2,202<br>2,202<br>2,202<br>2,202<br>2,202<br>2,202<br>2,202<br>2,202<br>2,202<br>2,202<br>2,202<br>2,202<br>2,202<br>2,202<br>2,202<br>2,202<br>2,202<br>2,202<br>2,202<br>2,202<br>2,202<br>2,202<br>2,202<br>2,202<br>2,202<br>2,202<br>2,202<br>2,202<br>2,202<br>2,202<br>2,202<br>2,202<br>2,202<br>2,202<br>2,202<br>2,202<br>2,202<br>2,202<br>2,202<br>2,202<br>2,202<br>2,202<br>2,202<br>2,202<br>2,202<br>2,202<br>2,202<br>2,202<br>2,202<br>2,202<br>2,202<br>2,202<br>2,202<br>2,202<br>2,202<br>2,202<br>2,202<br>2,202<br>2,202<br>2,202<br>2,202<br>2,202<br>2,202<br>2,202<br>2,202<br>2,202<br>2,202<br>2,202<br>2,202<br>2,202<br>2,202<br>2,202<br>2,202<br>2,202<br>2,202<br>2,202<br>2,202<br>2,202<br>2,202<br>2,202<br>2,202<br>2,202<br>2,202<br>2,202<br>2,202<br>2,202<br>2,202<br>2,202<br>2,202<br>2,202<br>2,202<br>2,202<br>2,202<br>2,202<br>2,202<br>2,202<br>2,202<br>2,202<br>2,202<br>2,202<br>2,202<br>2,202<br>2,202<br>2,202<br>2,202<br>2,202<br>2,202<br>2,202<br>2,202<br>2,202<br>2,202<br>2,202<br>2,202<br>2,202<br>2,202<br>2,202<br>2,202<br>2,202<br>2,202<br>2,202<br>2,202<br>2,202<br>2,202<br>2,202<br>2,202<br>2,202<br>2,202<br>2,202<br>2,202<br>2,202<br>2,202<br>2,202<br>2,202<br>2,202<br>2,202<br>2,202<br>2,202<br>2,202<br>2,202<br>2,202<br>2,202<br>2,202<br>2,202<br>2,202<br>2,202<br>2,202<br>2,202<br>2,202<br>2,202<br>2,202<br>2,202<br>2,202<br>2,202<br>2,202<br>2,202<br>2,202<br>2,202<br>2,202<br>2,202<br>2,202<br>2,202<br>2,202<br>2,202<br>2,202<br>2,202<br>2,202<br>2,202<br>2,202<br>2,202<br>2,202<br>2,202<br>2,202<br>2,202<br>2,202<br>2,202<br>2,202<br>2,202<br>2,202<br>2,202<br>2,202<br>2,202<br>2,202<br>2,202<br>2,202<br>2,202<br>2,202<br>2,202<br>2,202<br>2,202<br>2,202<br>2,202<br>2,202<br>2,202<br>2,202<br>2,202<br>2,202<br>2,202<br>2,202<br>2,202<br>2,202<br>2,202<br>2,202<br>2,202<br>2,202<br>2,202<br>2,202<br>2,202<br>2,202<br>2,202<br>2,202<br>2,202<br>2,202<br>2,202<br>2,202<br>2,202<br>2,202<br>2,202<br>2,202<br>2,202<br>2,202<br>2,202<br>2,202<br>2,202<br>2,202<br>2,202<br>2,202<br>2,202<br>2,202<br>2,202<br>2,202<br>2,202<br>2,202<br>2,202<br>2,202<br>2,202<br>2,202<br>2,202<br>2,202<br>2,202<br>2,202<br>2,202<br>2,202<br>2,202<br>2,202<br>2,202<br>2,202<br>2,2 | Percent<br>7.7%<br>6.8%<br>6.0%<br>5.2%<br>15.7%<br>15.8%<br>15.7%<br>11.9%<br>5.4%<br>1.8%<br>0.7%<br>9.6%<br>9.6%<br>0.6%<br>21.2%<br>0.1%  |
| Per Capita Income  Population by Age  0 - 4  5 - 9  10 - 14  15 - 19  20 - 24  25 - 34  35 - 44  45 - 54  55 - 64  65 - 74  75 - 84  85+  Race and Ethnicity  White Alone Black Alone American Indian Alone Asian Alone Pacific Islander Alone Some Other Race Alone | Number<br>996<br>942<br>869<br>827<br>683<br>1,948<br>2,118<br>2,188<br>1,354<br>522<br>197<br>70<br><b>Census 20</b><br>Number<br>7,389<br>938<br>63<br>2,355<br>6<br>1,407 | Percent<br>7.8%<br>7.4%<br>6.8%<br>6.5%<br>5.4%<br>15.3%<br>16.7%<br>17.2%<br>10.6%<br>4.1%<br>1.5%<br>0.6%<br>0.6%<br>DIO<br>Percent<br>58.1%<br>7.4%<br>0.5%<br>18.5%<br>0.0%<br>11.1% | \$45,309<br>Number<br>1,001<br>945<br>869<br>804<br>713<br>2,003<br>2,083<br>2,083<br>2,083<br>2,164<br>1,447<br>574<br>210<br>80<br>20<br>80<br>20<br>80<br>20<br>80<br>20<br>80<br>20<br>80<br>20<br>80<br>20<br>80<br>80<br>80<br>80<br>80<br>80<br>80<br>80<br>80<br>80<br>80<br>80<br>80 | Percent<br>7.8%<br>7.3%<br>6.7%<br>6.2%<br>5.5%<br>15.5%<br>16.2%<br>16.8%<br>11.2%<br>4.5%<br>1.6%<br>0.6%<br>0.6%<br>912<br>Percent<br>56.4%<br>8.2%<br>0.5%<br>18.9%<br>0.1%<br>11.5% | \$51,652<br>Number<br>1,087<br>1,025<br>961<br>843<br>725<br>2,199<br>2,215<br>2,202<br>1,673<br>765<br>251<br>98<br>26<br>Number<br>7,114<br>1,350<br>82<br>2,982<br>2,982<br>12                                                                                                                                                                                                                                                                                                                                                                                                                                                                                                                                                                                                                                                                                                                                                                                                                                                                                                                                                                                                                                                                                                                                                                                                                                                                                                                                                                                                                                                                                                                                                                                                                                                                                                                                                                                                                                                                                                                                                                                                                                                                                                                                                                                                                                                                                                                                                                                                                                                                                                                                                                                                                                                                                                                                                                                                                                                                                                                                                                                                              | Percent<br>7.7%<br>7.3%<br>6.8%<br>6.0%<br>5.2%<br>15.7%<br>15.8%<br>15.7%<br>11.9%<br>5.4%<br>0.7%<br>9.6%<br>0.6%<br>21.2%<br>0.1%<br>13.0% |
| Per Capita Income  Population by Age  0 - 4  5 - 9  10 - 14  15 - 19  20 - 24  25 - 34  35 - 44  45 - 54  55 - 64  65 - 74  75 - 84  85+  Race and Ethnicity  White Alone Black Alone American Indian Alone Asian Alone Pacific Islander Alone                       | Number<br>996<br>942<br>869<br>827<br>683<br>1,948<br>2,118<br>2,188<br>1,354<br>522<br>197<br>70<br><b>Census 20</b><br>Number<br>7,389<br>938<br>63<br>2,355<br>6          | Percent<br>7.8%<br>7.4%<br>6.8%<br>6.5%<br>5.4%<br>15.3%<br>16.7%<br>17.2%<br>10.6%<br>4.1%<br>1.5%<br>0.6%<br>0.6%<br>7.4%<br>58.1%<br>7.4%<br>0.5%<br>18.5%<br>0.0%                    | \$45,309<br>Number<br>1,001<br>945<br>869<br>804<br>713<br>2,003<br>2,083<br>2,083<br>2,083<br>2,083<br>2,164<br>1,447<br>574<br>210<br>80<br>20<br>Number<br>7,267<br>1,053<br>65<br>2,436<br>8                                                                                              | Percent<br>7.8%<br>7.3%<br>6.7%<br>6.2%<br>5.5%<br>15.5%<br>16.2%<br>16.8%<br>11.2%<br>4.5%<br>1.6%<br>0.6%<br>2012<br>Percent<br>56.4%<br>8.2%<br>0.5%<br>18.9%<br>0.1%                 | \$51,652<br>Number<br>1,087<br>1,025<br>961<br>843<br>725<br>2,199<br>2,215<br>2,202<br>1,673<br>2,202<br>1,673<br>2,202<br>1,673<br>2,202<br>1,673<br>2,202<br>2,202<br>2,202<br>1,673<br>2,202<br>2,202<br>1,673<br>2,202<br>2,202<br>1,673<br>2,202<br>2,202<br>2,202<br>2,202<br>2,202<br>2,202<br>2,202<br>2,202<br>2,202<br>2,202<br>2,202<br>2,202<br>2,202<br>2,202<br>2,202<br>2,202<br>2,202<br>2,202<br>2,202<br>2,202<br>2,202<br>2,202<br>2,202<br>2,202<br>2,202<br>2,202<br>2,202<br>2,202<br>2,202<br>2,202<br>2,202<br>2,202<br>2,202<br>2,202<br>2,202<br>2,202<br>2,202<br>2,202<br>2,202<br>2,202<br>2,202<br>2,202<br>2,202<br>2,202<br>2,202<br>2,202<br>2,202<br>2,202<br>2,202<br>2,202<br>2,202<br>2,202<br>2,202<br>2,202<br>2,203<br>2,202<br>2,202<br>2,202<br>2,202<br>2,202<br>2,202<br>2,202<br>2,202<br>2,202<br>2,202<br>2,202<br>2,202<br>2,202<br>2,202<br>2,202<br>2,202<br>2,202<br>2,202<br>2,202<br>2,202<br>2,202<br>2,202<br>2,202<br>2,202<br>2,202<br>2,202<br>2,202<br>2,202<br>2,202<br>2,202<br>2,202<br>2,202<br>2,202<br>2,202<br>2,202<br>2,202<br>2,202<br>2,202<br>2,202<br>2,202<br>2,202<br>2,202<br>2,202<br>2,202<br>2,202<br>2,202<br>2,202<br>2,202<br>2,202<br>2,202<br>2,202<br>2,202<br>2,202<br>2,202<br>2,202<br>2,202<br>2,202<br>2,202<br>2,202<br>2,202<br>2,202<br>2,202<br>2,202<br>2,202<br>2,202<br>2,202<br>2,202<br>2,202<br>2,202<br>2,202<br>2,202<br>2,202<br>2,202<br>2,202<br>2,202<br>2,202<br>2,202<br>2,202<br>2,202<br>2,202<br>2,202<br>2,202<br>2,202<br>2,202<br>2,202<br>2,202<br>2,202<br>2,202<br>2,202<br>2,202<br>2,202<br>2,202<br>2,202<br>2,202<br>2,202<br>2,202<br>2,202<br>2,202<br>2,202<br>2,202<br>2,202<br>2,202<br>2,202<br>2,202<br>2,202<br>2,202<br>2,202<br>2,202<br>2,202<br>2,202<br>2,202<br>2,202<br>2,202<br>2,202<br>2,202<br>2,202<br>2,202<br>2,202<br>2,202<br>2,202<br>2,202<br>2,202<br>2,202<br>2,202<br>2,202<br>2,202<br>2,202<br>2,202<br>2,202<br>2,202<br>2,202<br>2,202<br>2,202<br>2,202<br>2,202<br>2,202<br>2,202<br>2,202<br>2,202<br>2,202<br>2,202<br>2,202<br>2,202<br>2,202<br>2,202<br>2,202<br>2,202<br>2,202<br>2,202<br>2,202<br>2,202<br>2,202<br>2,202<br>2,202<br>2,202<br>2,202<br>2,202<br>2,202<br>2,202<br>2,202<br>2,202<br>2,202<br>2,202<br>2,202<br>2,202<br>2,202<br>2,202<br>2,202<br>2,202<br>2,202<br>2,202<br>2,202<br>2,202<br>2,202<br>2,202<br>2,202<br>2,202<br>2,202<br>2,202<br>2,202<br>2,202<br>2,202<br>2,202<br>2,202<br>2,202<br>2,202<br>2,202<br>2,202<br>2,202<br>2,202<br>2,202<br>2,202<br>2,202<br>2,202<br>2,202<br>2,202<br>2,202<br>2,202<br>2,202<br>2,202<br>2,202<br>2,202<br>2,202<br>2,202<br>2,202<br>2,202<br>2,202<br>2,202<br>2,202<br>2,202<br>2,202<br>2,202<br>2,202<br>2,202<br>2,202<br>2,202<br>2,202<br>2,202<br>2,202<br>2,202<br>2,202<br>2,202<br>2,202<br>2,202<br>2,202<br>2,202<br>2,202<br>2,202<br>2,202<br>2,202<br>2,202<br>2,202<br>2,202<br>2,202<br>2,202<br>2,202<br>2,202<br>2,202<br>2,202<br>2,202<br>2,202<br>2,202<br>2,202<br>2,202<br>2,202<br>2,202<br>2,202<br>2,202<br>2,202<br>2,202<br>2,202<br>2,202<br>2,202<br>2,202<br>2,202<br>2,202<br>2,202<br>2,202<br>2,202<br>2,2 | Percent<br>7.7%<br>6.8%<br>6.0%<br>5.2%<br>15.7%<br>15.8%<br>15.7%<br>11.9%<br>5.4%<br>1.8%<br>0.7%<br>9.6%<br>9.6%<br>0.6%<br>21.2%<br>0.1%  |
| Per Capita Income  Population by Age  0 - 4  5 - 9  10 - 14  15 - 19  20 - 24  25 - 34  35 - 44  45 - 54  55 - 64  65 - 74  75 - 84  85+  Race and Ethnicity  White Alone Black Alone American Indian Alone Asian Alone Pacific Islander Alone Some Other Race Alone | Number<br>996<br>942<br>869<br>827<br>683<br>1,948<br>2,118<br>2,188<br>1,354<br>522<br>197<br>70<br><b>Census 20</b><br>Number<br>7,389<br>938<br>63<br>2,355<br>6<br>1,407 | Percent<br>7.8%<br>7.4%<br>6.8%<br>6.5%<br>5.4%<br>15.3%<br>16.7%<br>17.2%<br>10.6%<br>4.1%<br>1.5%<br>0.6%<br>0.6%<br>DIO<br>Percent<br>58.1%<br>7.4%<br>0.5%<br>18.5%<br>0.0%<br>11.1% | \$45,309<br>Number<br>1,001<br>945<br>869<br>804<br>713<br>2,003<br>2,083<br>2,083<br>2,083<br>2,164<br>1,447<br>574<br>210<br>80<br>20<br>80<br>20<br>80<br>20<br>80<br>20<br>80<br>20<br>80<br>20<br>80<br>20<br>80<br>80<br>80<br>80<br>80<br>80<br>80<br>80<br>80<br>80<br>80<br>80<br>80 | Percent<br>7.8%<br>7.3%<br>6.7%<br>6.2%<br>5.5%<br>15.5%<br>16.2%<br>16.8%<br>11.2%<br>4.5%<br>1.6%<br>0.6%<br>0.6%<br>912<br>Percent<br>56.4%<br>8.2%<br>0.5%<br>18.9%<br>0.1%<br>11.5% | \$51,652<br>Number<br>1,087<br>1,025<br>961<br>843<br>725<br>2,199<br>2,215<br>2,202<br>1,673<br>765<br>251<br>98<br>26<br>Number<br>7,114<br>1,350<br>82<br>2,982<br>2,982<br>12                                                                                                                                                                                                                                                                                                                                                                                                                                                                                                                                                                                                                                                                                                                                                                                                                                                                                                                                                                                                                                                                                                                                                                                                                                                                                                                                                                                                                                                                                                                                                                                                                                                                                                                                                                                                                                                                                                                                                                                                                                                                                                                                                                                                                                                                                                                                                                                                                                                                                                                                                                                                                                                                                                                                                                                                                                                                                                                                                                                                              | Percent<br>7.7%<br>7.3%<br>6.8%<br>6.0%<br>5.2%<br>15.7%<br>15.8%<br>15.7%<br>11.9%<br>5.4%<br>0.7%<br>9.6%<br>0.6%<br>21.2%<br>0.1%<br>13.0% |