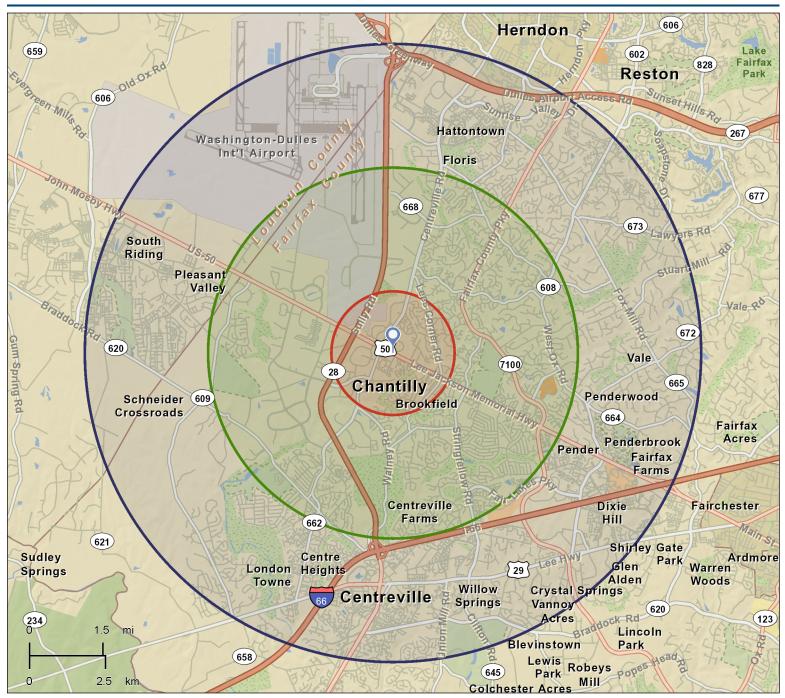

## Site Map

Sully Plaza 13920 Lee Jackson Memorial Hwy, Chantilly, VA 20151-3202 Ring: 1, 3, 5 Miles RVM - Turnpike Latitude: 38.89289 Longitude: -77.42764