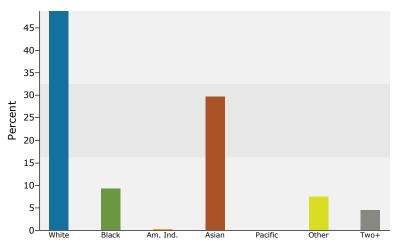

#### 2012 Population by Race

2012 Percent Hispanic Origin: 19.3%

Sully Plaza 13920 Lee Jackson Memorial Hwy, Chantilly, VA 20151-3202 Ring: 3 mile radius

RVM - Turnpike Latitude: 38.89289 Longitude: -77.42764

Sully Plaza 13920 Lee Jackson Memorial Hwy, Chantilly, VA 20151-3202 Ring: 1 mile radius

Summary Census 2010 2012 2017 Population 11,426 11,564 12,055 Households 3,634 3,673 3,828 2,880 **Families** 2,889 3,010 Average Household Size 3.14 3.15 3.15 Owner Occupied Housing Units 2,691 2,640 2,777 943 1,034 1,050 Renter Occupied Housing Units 34.3 34.3 34.5 Median Age Trends: 2012 - 2017 Annual Rate State Area National Population 0.84% 0.87% 0.68% 0.74% Households 0.83% 0.91% Families 0.94% 0.82% 0.72% Owner HHs 1.02% 1.04% 0.91% Median Household Income 0.69% 2.92% 2.55% 2012 2017 Number Number **Households by Income** Percent Percent 4.4% <\$15,000 161 158 4.1% \$15,000 - \$24,999 79 2.2% 61 1.6% \$25,000 - \$34,999 214 5.8% 174 4.5% 8.6% 7.0% \$35,000 - \$49,999 315 268 \$50,000 - \$74,999 606 16.5% 534 13.9% \$75,000 - \$99,999 485 13.2% 653 17.1% \$100,000 - \$149,999 950 25.9% 1,025 26.8% \$150,000 - \$199,999 485 13.2% 614 16.0% \$200,000+ 379 10.3% 342 8.9% \$98,482 \$101,918 Median Household Income Average Household Income \$114,880 \$123,910 Per Capita Income \$36,608 \$39,485 Census 2010 2012 2017 Population by Age Number Percent Number Percent Number Percent 0 - 4 899 7.9% 913 7.9% 959 8.0% 5 - 9 7.2% 7.2% 823 829 861 7.1% 7.7% 10 - 14 876 7.7% 876 7.6% 929 15 - 19 787 6.9% 760 6.6% 763 6.3% 20 - 24 656 5.7% 681 5.9% 658 5.5% 25 - 341,797 15.7% 1,853 16.0% 1,953 16.2% 35 - 44 1,888 16.5% 1,861 16.1% 1,903 15.8% 45 - 54 1,861 16.3% 1,827 15.8% 1,773 14.7% 55 - 64 1,158 10.1% 1,230 10.6% 1,357 11.3% 65 - 74 4.4% 5.3% 467 4.1% 510 642 75 - 84 165 1.4% 172 1.5% 193 1.6% 49 85+ 0.4% 54 0.5% 63 0.5% Census 2010 2012 2017 Race and Ethnicity Number Percent Number Percent Number Percent White Alone 5,711 50.0% 5,630 48.7% 5,500 45.6% Black Alone 966 8.5% 1,068 9.2% 1,289 10.7% American Indian Alone 0.3% 0.3% 0.3% 36 35 36 Asian Alone 3,372 29.5% 3,430 29.7% 3,665 30.4% Pacific Islander Alone 5 0.0% 5 0.0% 5 0.0% Some Other Race Alone 839 7.3% 875 7.6% 981 8.1% Two or More Races 498 4.4% 522 4.5% 579 4.8%