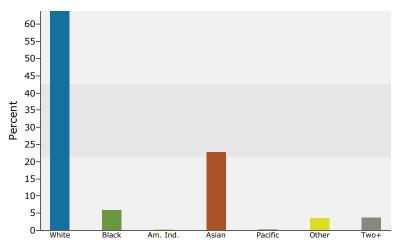

| Summary                                    | Ce        | nsus 2010 |           | 2012    |                  |       |
|--------------------------------------------|-----------|-----------|-----------|---------|------------------|-------|
| Population                                 |           | 71,212    |           | 72,719  |                  | 7     |
| Households                                 |           | 23,961    |           | 24,466  |                  | 2     |
| Families                                   |           | 18,926    |           | 19,232  |                  | 2     |
| Average Household Size                     |           | 2.97      |           | 2.97    |                  |       |
| Owner Occupied Housing Units               |           | 19,380    |           | 19,305  |                  | 2     |
| Renter Occupied Housing Units              |           | 4,581     |           | 5,161   |                  |       |
| Median Age                                 |           | 37.6      |           | 37.8    |                  |       |
| Trends: 2012 - 2017 Annual Rate            |           | Area      |           | State   |                  | Na    |
| Population                                 |           | 1.18%     |           | 0.87%   |                  |       |
| Households                                 |           | 1.17%     |           | 0.91%   |                  |       |
| Families                                   |           | 1.23%     |           | 0.94%   |                  |       |
| Owner HHs                                  |           | 1.28%     |           | 1.04%   |                  |       |
| Median Household Income                    |           | 0.89%     |           | 2.92%   |                  |       |
|                                            |           | 0.007.0   | 20        | 012     | 20               | 017   |
| Households by Income                       |           |           | Number    | Percent | Number           | P     |
| <\$15,000                                  |           |           | 590       | 2.4%    | 584              |       |
| \$15,000 - \$24,999                        |           |           | 490       | 2.0%    | 373              |       |
| \$25,000 - \$24,999                        |           |           | 833       | 3.4%    | 668              |       |
| \$35,000 - \$34,999<br>\$35,000 - \$49,999 |           |           | 1,399     | 5.7%    | 1,158            |       |
|                                            |           |           |           | 11.4%   |                  |       |
| \$50,000 - \$74,999<br>\$75,000 - \$99,999 |           |           | 2,794     | 11.4%   | 2,407            |       |
|                                            |           |           | 3,341     |         | 4,193            |       |
| \$100,000 - \$149,999                      |           |           | 6,487     | 26.5%   | 6,680            |       |
| \$150,000 - \$199,999                      |           |           | 4,483     | 18.3%   | 5,504            |       |
| \$200,000+                                 |           |           | 4,049     | 16.5%   | 4,361            |       |
| Median Household Income                    |           |           | \$115,849 |         | \$121,077        |       |
| Average Household Income                   |           |           | \$138,801 |         | \$156,100        |       |
| Per Capita Income                          |           |           | \$46,708  |         | \$52,491         |       |
| Tel capita illeome                         | Census 20 | 010       |           | 012     |                  | 017   |
| Population by Age                          | Number    | Percent   | Number    | Percent | Number           | F     |
| 0 - 4                                      | 4,513     | 6.3%      | 4,614     | 6.3%    | 4,921            |       |
| 5 - 9                                      | 5,384     | 7.6%      | 5,485     | 7.5%    | 5,832            |       |
| 10 - 14                                    | 5,939     | 8.3%      | 5,982     | 8.2%    | 6,441            |       |
| 15 - 19                                    | 5,214     | 7.3%      | 5,087     | 7.0%    | 5,187            |       |
| 20 - 24                                    | 3,522     | 4.9%      | 3,681     | 5.1%    | 3,609            |       |
| 25 - 34                                    | 8,390     | 11.8%     | 8,706     | 12.0%   | 9,276            |       |
| 35 - 44                                    | 11,153    | 15.7%     | 11,122    | 15.3%   | 11,528           |       |
| 45 - 54                                    |           | 18.8%     |           | 18.3%   |                  |       |
| 45 - 54<br>55 - 64                         | 13,374    |           | 13,279    |         | 13,105<br>10,432 |       |
|                                            | 8,665     | 12.2%     | 9,303     | 12.8%   | •                |       |
| 65 - 74                                    | 3,313     | 4.7%      | 3,645     | 5.0%    | 4,721            |       |
| 75 - 84                                    | 1,297     | 1.8%      | 1,338     | 1.8%    | 1,526            |       |
| 85+                                        | 448       | 0.6%      | 477       | 0.7%    | 537              | 0 + = |
| Dago and Ethnisity                         | Census 20 |           |           | Dorsont |                  | 017   |
| Race and Ethnicity                         | Number    | Percent   | Number    | Percent | Number           | Р     |
| White Alone                                | 46,405    | 65.2%     | 46,403    | 63.8%   | 46,574           |       |
| Black Alone                                | 3,829     | 5.4%      | 4,280     | 5.9%    | 5,357            |       |
| American Indian Alone                      | 140       | 0.2%      | 138       | 0.2%    | 150              |       |
| Asian Alone                                | 15,752    | 22.1%     | 16,477    | 22.7%   | 18,700           |       |
| Pacific Islander Alone                     | 48        | 0.1%      | 51        | 0.1%    | 64               |       |
| Some Other Race Alone                      | 2,479     | 3.5%      | 2,628     | 3.6%    | 3,074            |       |
| Two or More Races                          | 2,559     | 3.6%      | 2,741     | 3.8%    | 3,196            |       |
| Hispanic Origin (Any Race)                 | 7,173     | 10.1%     | 7,594     | 10.4%   | 8,874            |       |
|                                            | , -       |           | ,         |         | , -              |       |

#### 2012 Population by Race

2012 Percent Hispanic Origin: 10.4%

Try it Now!

Sully Plaza 13920 Lee Jackson Memorial Hwy, Chantilly, VA 20151-3202 Ring: 5 mile radius

Summary Census 2010 2012 2017 Population 226,828 232,113 247,410 Households 80,896 82,787 88,050 **Families** 58,202 59,107 63,014 2.80 2.80 Average Household Size 2.81 Owner Occupied Housing Units 55,512 54,984 58,895 25,384 27,803 29,155 Renter Occupied Housing Units 34.4 34.4 34.5 Median Age Trends: 2012 - 2017 Annual Rate State Area National Population 1.28% 0.87% 0.68% 0.74% Households 1.24% 0.91% Families 0.94% 1.29% 0.72% Owner HHs 1.38% 1.04% 0.91% Median Household Income 0.76% 2.92% 2.55% 2012 2017 Number Number **Households by Income** Percent Percent <\$15,000 2,696 3.3% 2,736 3.1% \$15,000 - \$24,999 2,159 2.6% 1,661 1.9% \$25,000 - \$34,999 3,288 4.0% 2,674 3.0% 6,855 8.3% \$35,000 - \$49,999 5,854 6.6% \$50,000 - \$74,999 12,327 14.9% 10,970 12.5% 11,175 \$75,000 - \$99,999 13.5% 14,681 16.7% \$100,000 - \$149,999 19,724 23.8% 21,247 24.1% \$150,000 - \$199,999 12,520 15.1% 15,266 17.3% \$200,000+ 12,043 14.5% 12,962 14.7% \$104,757 \$108,798 Median Household Income Average Household Income \$127,207 \$142,944 Per Capita Income \$45,352 \$50,849 Census 2010 2012 2017 Population by Age Number Percent Number Percent Number Percent 0 - 4 16,938 7.5% 17,350 7.5% 18,641 7.5% 5 - 9 7.5% 7.5% 7.5% 16,988 17,336 18,566 7.3% 10 - 14 16,583 7.3% 7.2% 16,743 18,125 15 - 19 13,807 6.1% 13,479 5.8% 13,793 5.6% 20 - 24 12,679 5.6% 13,255 5.7% 13,063 5.3% 25 - 3438,841 17.1% 40,548 17.5% 43,702 17.7% 35 - 44 38,561 17.0% 38,527 16.6% 40,497 16.4% 45 - 54 36,095 15.9% 35,861 15.4% 35,541 14.4% 55 - 64 22,800 10.1% 24,435 10.5% 27,386 11.1% 65 - 74 9,108 4.0% 9,987 4.3% 12,898 5.2% 75 - 84 3,362 1.5% 3,449 1.5% 3,914 1.6% 1,066 85+ 0.5% 1,142 0.5% 1,284 0.5% Census 2010 2012 2017 Race and Ethnicity Number Percent Number Percent Number Percent White Alone 133,493 58.9% 133,332 57.4% 133,239 53.9% Black Alone 17,080 7.5% 19,029 8.2% 23,613 9.5% American Indian Alone 606 0.3% 0.3% 0.3% 600 639 Asian Alone 55,862 24.6% 58,254 25.1% 65,984 26.7% Pacific Islander Alone 171 0.1% 185 0.1% 232 0.1% Some Other Race Alone 10,443 4.6% 10,928 4.7% 12,457 5.0% Two or More Races 9,172 4.0% 9,785 4.2% 11,245 4.5% Hispanic Origin (Any Race) 27,528 12.1% 28,874 12.4% 33,230 13.4% Data Note: Income is expressed in current dollars.