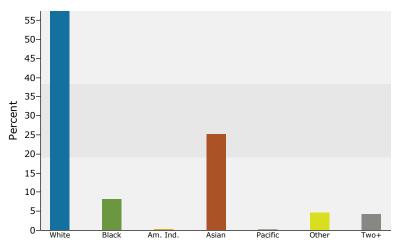

Sully Plaza 13920 Lee Jackson Memorial Hwy, Chantilly, VA 20151-3202 Ring: 1 mile radius

Summary Census 2010 2012 2017 Population 11,426 11,564 12,055 Households 3,634 3,673 3,828 2,880 **Families** 2,889 3,010 Average Household Size 3.14 3.15 3.15 Owner Occupied Housing Units 2,691 2,640 2,777 943 1,034 1,050 Renter Occupied Housing Units 34.3 34.3 34.5 Median Age Trends: 2012 - 2017 Annual Rate State Area National Population 0.84% 0.87% 0.68% 0.74% Households 0.83% 0.91% Families 0.94% 0.82% 0.72% Owner HHs 1.02% 1.04% 0.91% Median Household Income 0.69% 2.92% 2.55% 2012 2017 Number Number **Households by Income** Percent Percent 4.4% <\$15,000 161 158 4.1% \$15,000 - \$24,999 79 2.2% 61 1.6% \$25,000 - \$34,999 214 5.8% 174 4.5% 8.6% 7.0% \$35,000 - \$49,999 315 268 \$50,000 - \$74,999 606 16.5% 534 13.9% \$75,000 - \$99,999 485 13.2% 653 17.1% \$100,000 - \$149,999 950 25.9% 1,025 26.8% \$150,000 - \$199,999 485 13.2% 614 16.0% \$200,000+ 379 10.3% 342 8.9% \$98,482 \$101,918 Median Household Income Average Household Income \$114,880 \$123,910 Per Capita Income \$36,608 \$39,485 Census 2010 2012 2017 Population by Age Number Percent Number Percent Number Percent 0 - 4 899 7.9% 913 7.9% 959 8.0% 5 - 9 7.2% 7.2% 823 829 861 7.1% 7.7% 10 - 14 876 7.7% 876 7.6% 929 15 - 19 787 6.9% 760 6.6% 763 6.3% 20 - 24 656 5.7% 681 5.9% 658 5.5% 25 - 341,797 15.7% 1,853 16.0% 1,953 16.2% 35 - 44 1,888 16.5% 1,861 16.1% 1,903 15.8% 45 - 54 1,861 16.3% 1,827 15.8% 1,773 14.7% 55 - 64 1,158 10.1% 1,230 10.6% 1,357 11.3% 65 - 74 4.4% 5.3% 467 4.1% 510 642 75 - 84 165 1.4% 172 1.5% 193 1.6% 49 85+ 0.4% 54 0.5% 63 0.5% Census 2010 2012 2017 Race and Ethnicity Number Percent Number Percent Number Percent White Alone 5,711 50.0% 5,630 48.7% 5,500 45.6% Black Alone 966 8.5% 1,068 9.2% 1,289 10.7% American Indian Alone 0.3% 0.3% 0.3% 36 35 36 Asian Alone 3,372 29.5% 3,430 29.7% 3,665 30.4% Pacific Islander Alone 5 0.0% 5 0.0% 5 0.0% Some Other Race Alone 839 7.3% 875 7.6% 981 8.1% Two or More Races 498 4.4% 522 4.5% 579 4.8%

#### 2012 Population by Race

2012 Percent Hispanic Origin: 19.3%

Sully Plaza 13920 Lee Jackson Memorial Hwy, Chantilly, VA 20151-3202 Ring: 3 mile radius

RVM - Turnpike Latitude: 38.89289 Longitude: -77.42764