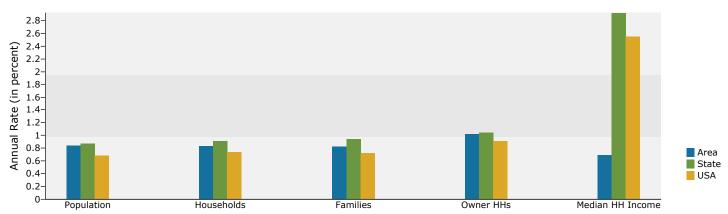

Sully Plaza 13920 Lee Jackson Memorial Hwy, Chantilly, VA 20151-3202 Ring: 1 mile radius

Summary Census 2010 2012 2017 Population 11,426 11,564 12,055 Households 3,634 3,673 3,828 2,880 **Families** 2,889 3,010 Average Household Size 3.14 3.15 3.15 Owner Occupied Housing Units 2,691 2,640 2,777 943 1,034 1,050 Renter Occupied Housing Units 34.3 34.3 34.5 Median Age Trends: 2012 - 2017 Annual Rate State Area National Population 0.84% 0.87% 0.68% 0.74% Households 0.83% 0.91% Families 0.94% 0.82% 0.72% Owner HHs 1.02% 1.04% 0.91% Median Household Income 0.69% 2.92% 2.55% 2012 2017 Number Number **Households by Income** Percent Percent 4.4% <\$15,000 161 158 4.1% \$15,000 - \$24,999 79 2.2% 61 1.6% \$25,000 - \$34,999 214 5.8% 174 4.5% 8.6% 7.0% \$35,000 - \$49,999 315 268 \$50,000 - \$74,999 606 16.5% 534 13.9% \$75,000 - \$99,999 485 13.2% 653 17.1% \$100,000 - \$149,999 950 25.9% 1,025 26.8% \$150,000 - \$199,999 485 13.2% 614 16.0% \$200,000+ 379 10.3% 342 8.9% \$98,482 \$101,918 Median Household Income Average Household Income \$114,880 \$123,910 Per Capita Income \$36,608 \$39,485 Census 2010 2012 2017 Population by Age Number Percent Number Percent Number Percent 0 - 4 899 7.9% 913 7.9% 959 8.0% 5 - 9 7.2% 7.2% 823 829 861 7.1% 7.7% 10 - 14 876 7.7% 876 7.6% 929 15 - 19 787 6.9% 760 6.6% 763 6.3% 20 - 24 656 5.7% 681 5.9% 658 5.5% 25 - 341,797 15.7% 1,853 16.0% 1,953 16.2% 35 - 44 1,888 16.5% 1,861 16.1% 1,903 15.8% 45 - 54 1,861 16.3% 1,827 15.8% 1,773 14.7% 55 - 64 1,158 10.1% 1,230 10.6% 1,357 11.3% 65 - 74 4.4% 5.3% 467 4.1% 510 642 75 - 84 165 1.4% 172 1.5% 193 1.6% 49 85+ 0.4% 54 0.5% 63 0.5% Census 2010 2012 2017 Race and Ethnicity Number Percent Number Percent Number Percent White Alone 5,711 50.0% 5,630 48.7% 5,500 45.6% Black Alone 966 8.5% 1,068 9.2% 1,289 10.7% American Indian Alone 0.3% 0.3% 0.3% 36 35 36 Asian Alone 3,372 29.5% 3,430 29.7% 3,665 30.4% Pacific Islander Alone 5 0.0% 5 0.0% 5 0.0% Some Other Race Alone 839 7.3% 875 7.6% 981 8.1% Two or More Races 498 4.4% 522 4.5% 579 4.8%

#### Population by Age