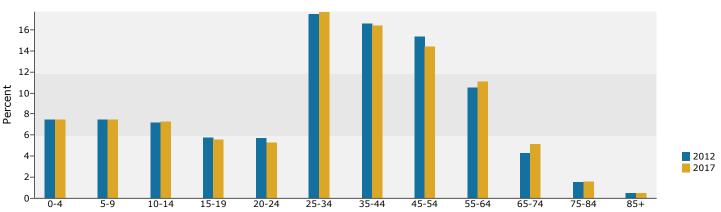

Sully Plaza 13920 Lee Jackson Memorial Hwy, Chantilly, VA 20151-3202 Ring: 1 mile radius

Summary Census 2010 2012 2017 Population 11,426 11,564 12,055 Households 3,634 3,673 3,828 2,880 **Families** 2,889 3,010 Average Household Size 3.14 3.15 3.15 Owner Occupied Housing Units 2,691 2,640 2,777 943 1,034 1,050 Renter Occupied Housing Units 34.3 34.3 34.5 Median Age Trends: 2012 - 2017 Annual Rate State Area National Population 0.84% 0.87% 0.68% 0.74% Households 0.83% 0.91% Families 0.94% 0.82% 0.72% Owner HHs 1.02% 1.04% 0.91% Median Household Income 0.69% 2.92% 2.55% 2012 2017 Number Number **Households by Income** Percent Percent 4.4% <\$15,000 161 158 4.1% \$15,000 - \$24,999 79 2.2% 61 1.6% \$25,000 - \$34,999 214 5.8% 174 4.5% 8.6% 7.0% \$35,000 - \$49,999 315 268 \$50,000 - \$74,999 606 16.5% 534 13.9% \$75,000 - \$99,999 485 13.2% 653 17.1% \$100,000 - \$149,999 950 25.9% 1,025 26.8% \$150,000 - \$199,999 485 13.2% 614 16.0% \$200,000+ 379 10.3% 342 8.9% \$98,482 \$101,918 Median Household Income Average Household Income \$114,880 \$123,910 Per Capita Income \$36,608 \$39,485 Census 2010 2012 2017 Population by Age Number Percent Number Percent Number Percent 0 - 4 899 7.9% 913 7.9% 959 8.0% 5 - 9 7.2% 7.2% 823 829 861 7.1% 7.7% 10 - 14 876 7.7% 876 7.6% 929 15 - 19 787 6.9% 760 6.6% 763 6.3% 20 - 24 656 5.7% 681 5.9% 658 5.5% 25 - 341,797 15.7% 1,853 16.0% 1,953 16.2% 35 - 44 1,888 16.5% 1,861 16.1% 1,903 15.8% 45 - 54 1,861 16.3% 1,827 15.8% 1,773 14.7% 55 - 64 1,158 10.1% 1,230 10.6% 1,357 11.3% 65 - 74 4.4% 5.3% 467 4.1% 510 642 75 - 84 165 1.4% 172 1.5% 193 1.6% 49 85+ 0.4% 54 0.5% 63 0.5% Census 2010 2012 2017 Race and Ethnicity Number Percent Number Percent Number Percent White Alone 5,711 50.0% 5,630 48.7% 5,500 45.6% Black Alone 966 8.5% 1,068 9.2% 1,289 10.7% American Indian Alone 0.3% 0.3% 0.3% 36 35 36 Asian Alone 3,372 29.5% 3,430 29.7% 3,665 30.4% Pacific Islander Alone 5 0.0% 5 0.0% 5 0.0% Some Other Race Alone 839 7.3% 875 7.6% 981 8.1% Two or More Races 498 4.4% 522 4.5% 579 4.8%

#### Population by Age