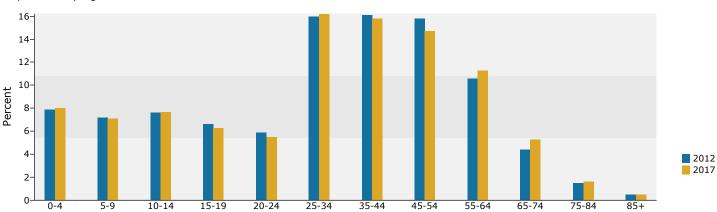

Sully Plaza 13920 Lee Jackson Memorial Hwy, Chantilly, VA 20151-3202 Ring: 1 mile radius

Summary Census 2010 2012 2017 Population 11,426 11,564 12,055 Households 3,634 3,673 3,828 2,880 **Families** 2,889 3,010 Average Household Size 3.14 3.15 3.15 Owner Occupied Housing Units 2,691 2,640 2,777 943 1,034 1,050 Renter Occupied Housing Units 34.3 34.3 34.5 Median Age Trends: 2012 - 2017 Annual Rate State Area National Population 0.84% 0.87% 0.68% 0.74% Households 0.83% 0.91% Families 0.94% 0.82% 0.72% Owner HHs 1.02% 1.04% 0.91% Median Household Income 0.69% 2.92% 2.55% 2012 2017 Number Number **Households by Income** Percent Percent 4.4% <\$15,000 161 158 4.1% \$15,000 - \$24,999 79 2.2% 61 1.6% \$25,000 - \$34,999 214 5.8% 174 4.5% 8.6% 7.0% \$35,000 - \$49,999 315 268 \$50,000 - \$74,999 606 16.5% 534 13.9% \$75,000 - \$99,999 485 13.2% 653 17.1% \$100,000 - \$149,999 950 25.9% 1,025 26.8% \$150,000 - \$199,999 485 13.2% 614 16.0% \$200,000+ 379 10.3% 342 8.9% \$98,482 \$101,918 Median Household Income Average Household Income \$114,880 \$123,910 Per Capita Income \$36,608 \$39,485 Census 2010 2012 2017 Population by Age Number Percent Number Percent Number Percent 0 - 4 899 7.9% 913 7.9% 959 8.0% 5 - 9 7.2% 7.2% 823 829 861 7.1% 7.7% 10 - 14 876 7.7% 876 7.6% 929 15 - 19 787 6.9% 760 6.6% 763 6.3% 20 - 24 656 5.7% 681 5.9% 658 5.5% 25 - 341,797 15.7% 1,853 16.0% 1,953 16.2% 35 - 44 1,888 16.5% 1,861 16.1% 1,903 15.8% 45 - 54 1,861 16.3% 1,827 15.8% 1,773 14.7% 55 - 64 1,158 10.1% 1,230 10.6% 1,357 11.3% 65 - 74 4.4% 5.3% 467 4.1% 510 642 75 - 84 165 1.4% 172 1.5% 193 1.6% 49 85+ 0.4% 54 0.5% 63 0.5% Census 2010 2012 2017 Race and Ethnicity Number Percent Number Percent Number Percent White Alone 5,711 50.0% 5,630 48.7% 5,500 45.6% Black Alone 966 8.5% 1,068 9.2% 1,289 10.7% American Indian Alone 0.3% 0.3% 0.3% 36 35 36 Asian Alone 3,372 29.5% 3,430 29.7% 3,665 30.4% Pacific Islander Alone 5 0.0% 5 0.0% 5 0.0% Some Other Race Alone 839 7.3% 875 7.6% 981 8.1% Two or More Races 498 4.4% 522 4.5% 579 4.8%

#### 2012 Household Income