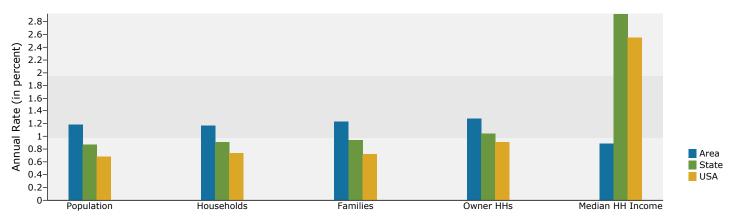

#### Population by Age

Sully Plaza 13920 Lee Jackson Memorial Hwy, Chantilly, VA 20151-3202 Ring: 1 mile radius

Summary Census 2010 2012 2017 Population 11,426 11,564 12,055 Households 3,634 3,673 3,828 2,880 **Families** 2,889 3,010 Average Household Size 3.14 3.15 3.15 Owner Occupied Housing Units 2,691 2,640 2,777 943 1,034 1,050 Renter Occupied Housing Units 34.3 34.3 34.5 Median Age Trends: 2012 - 2017 Annual Rate State Area National Population 0.84% 0.87% 0.68% 0.74% Households 0.83% 0.91% Families 0.94% 0.82% 0.72% Owner HHs 1.02% 1.04% 0.91% Median Household Income 0.69% 2.92% 2.55% 2012 2017 Number Number **Households by Income** Percent Percent 4.4% <\$15,000 161 158 4.1% \$15,000 - \$24,999 79 2.2% 61 1.6% \$25,000 - \$34,999 214 5.8% 174 4.5% 8.6% 7.0% \$35,000 - \$49,999 315 268 \$50,000 - \$74,999 606 16.5% 534 13.9% \$75,000 - \$99,999 485 13.2% 653 17.1% \$100,000 - \$149,999 950 25.9% 1,025 26.8% \$150,000 - \$199,999 485 13.2% 614 16.0% \$200,000+ 379 10.3% 342 8.9% \$98,482 \$101,918 Median Household Income Average Household Income \$114,880 \$123,910 Per Capita Income \$36,608 \$39,485 Census 2010 2012 2017 Population by Age Number Percent Number Percent Number Percent 0 - 4 899 7.9% 913 7.9% 959 8.0% 5 - 9 7.2% 7.2% 823 829 861 7.1% 7.7% 10 - 14 876 7.7% 876 7.6% 929 15 - 19 787 6.9% 760 6.6% 763 6.3% 20 - 24 656 5.7% 681 5.9% 658 5.5% 25 - 341,797 15.7% 1,853 16.0% 1,953 16.2% 35 - 44 1,888 16.5% 1,861 16.1% 1,903 15.8% 45 - 54 1,861 16.3% 1,827 15.8% 1,773 14.7% 55 - 64 1,158 10.1% 1,230 10.6% 1,357 11.3% 65 - 74 4.4% 5.3% 467 4.1% 510 642 75 - 84 165 1.4% 172 1.5% 193 1.6% 49 85+ 0.4% 54 0.5% 63 0.5% Census 2010 2012 2017 Race and Ethnicity Number Percent Number Percent Number Percent White Alone 5,711 50.0% 5,630 48.7% 5,500 45.6% Black Alone 966 8.5% 1,068 9.2% 1,289 10.7% American Indian Alone 0.3% 0.3% 0.3% 36 35 36 Asian Alone 3,372 29.5% 3,430 29.7% 3,665 30.4% Pacific Islander Alone 5 0.0% 5 0.0% 5 0.0% Some Other Race Alone 839 7.3% 875 7.6% 981 8.1% Two or More Races 498 4.4% 522 4.5% 579 4.8%