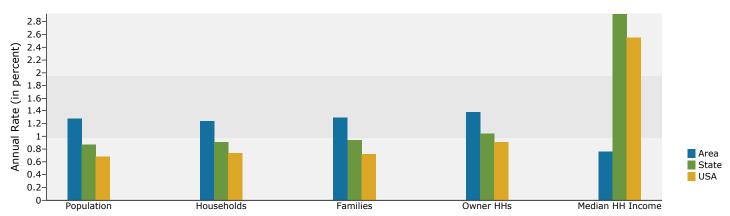

| Summary                                    | Ce        | nsus 2010 |           | 2012    |                  |       |
|--------------------------------------------|-----------|-----------|-----------|---------|------------------|-------|
| Population                                 |           | 71,212    |           | 72,719  |                  | 7     |
| Households                                 |           | 23,961    |           | 24,466  |                  | 2     |
| Families                                   |           | 18,926    |           | 19,232  |                  | 2     |
| Average Household Size                     |           | 2.97      |           | 2.97    |                  |       |
| Owner Occupied Housing Units               |           | 19,380    |           | 19,305  |                  | 2     |
| Renter Occupied Housing Units              |           | 4,581     |           | 5,161   |                  |       |
| Median Age                                 |           | 37.6      |           | 37.8    |                  |       |
| Trends: 2012 - 2017 Annual Rate            |           | Area      |           | State   |                  | Na    |
| Population                                 |           | 1.18%     |           | 0.87%   |                  |       |
| Households                                 |           | 1.17%     |           | 0.91%   |                  |       |
| Families                                   |           | 1.23%     |           | 0.94%   |                  |       |
| Owner HHs                                  |           | 1.28%     |           | 1.04%   |                  |       |
| Median Household Income                    |           | 0.89%     |           | 2.92%   |                  |       |
|                                            |           | 0.007.0   | 20        | 012     | 20               | 017   |
| Households by Income                       |           |           | Number    | Percent | Number           | P     |
| <\$15,000                                  |           |           | 590       | 2.4%    | 584              |       |
| \$15,000 - \$24,999                        |           |           | 490       | 2.0%    | 373              |       |
| \$25,000 - \$24,999                        |           |           | 833       | 3.4%    | 668              |       |
| \$35,000 - \$34,999<br>\$35,000 - \$49,999 |           |           | 1,399     | 5.7%    | 1,158            |       |
|                                            |           |           |           | 11.4%   |                  |       |
| \$50,000 - \$74,999<br>\$75,000 - \$99,999 |           |           | 2,794     | 11.4%   | 2,407            |       |
|                                            |           |           | 3,341     |         | 4,193            |       |
| \$100,000 - \$149,999                      |           |           | 6,487     | 26.5%   | 6,680            |       |
| \$150,000 - \$199,999                      |           |           | 4,483     | 18.3%   | 5,504            |       |
| \$200,000+                                 |           |           | 4,049     | 16.5%   | 4,361            |       |
| Median Household Income                    |           |           | \$115,849 |         | \$121,077        |       |
| Average Household Income                   |           |           | \$138,801 |         | \$156,100        |       |
| Per Capita Income                          |           |           | \$46,708  |         | \$52,491         |       |
| Tel capita illeome                         | Census 20 | 010       |           | 012     |                  | 017   |
| Population by Age                          | Number    | Percent   | Number    | Percent | Number           | F     |
| 0 - 4                                      | 4,513     | 6.3%      | 4,614     | 6.3%    | 4,921            |       |
| 5 - 9                                      | 5,384     | 7.6%      | 5,485     | 7.5%    | 5,832            |       |
| 10 - 14                                    | 5,939     | 8.3%      | 5,982     | 8.2%    | 6,441            |       |
| 15 - 19                                    | 5,214     | 7.3%      | 5,087     | 7.0%    | 5,187            |       |
| 20 - 24                                    | 3,522     | 4.9%      | 3,681     | 5.1%    | 3,609            |       |
| 25 - 34                                    | 8,390     | 11.8%     | 8,706     | 12.0%   | 9,276            |       |
| 35 - 44                                    | 11,153    | 15.7%     | 11,122    | 15.3%   | 11,528           |       |
| 45 - 54                                    |           | 18.8%     |           | 18.3%   |                  |       |
| 45 - 54<br>55 - 64                         | 13,374    |           | 13,279    |         | 13,105<br>10,432 |       |
|                                            | 8,665     | 12.2%     | 9,303     | 12.8%   | •                |       |
| 65 - 74                                    | 3,313     | 4.7%      | 3,645     | 5.0%    | 4,721            |       |
| 75 - 84                                    | 1,297     | 1.8%      | 1,338     | 1.8%    | 1,526            |       |
| 85+                                        | 448       | 0.6%      | 477       | 0.7%    | 537              | 0 + = |
| Dago and Ethnisity                         | Census 20 |           |           | Dorsont |                  | 017   |
| Race and Ethnicity                         | Number    | Percent   | Number    | Percent | Number           | Р     |
| White Alone                                | 46,405    | 65.2%     | 46,403    | 63.8%   | 46,574           |       |
| Black Alone                                | 3,829     | 5.4%      | 4,280     | 5.9%    | 5,357            |       |
| American Indian Alone                      | 140       | 0.2%      | 138       | 0.2%    | 150              |       |
| Asian Alone                                | 15,752    | 22.1%     | 16,477    | 22.7%   | 18,700           |       |
| Pacific Islander Alone                     | 48        | 0.1%      | 51        | 0.1%    | 64               |       |
| Some Other Race Alone                      | 2,479     | 3.5%      | 2,628     | 3.6%    | 3,074            |       |
| Two or More Races                          | 2,559     | 3.6%      | 2,741     | 3.8%    | 3,196            |       |
| Hispanic Origin (Any Race)                 | 7,173     | 10.1%     | 7,594     | 10.4%   | 8,874            |       |
|                                            | , -       |           | ,         |         | , -              |       |