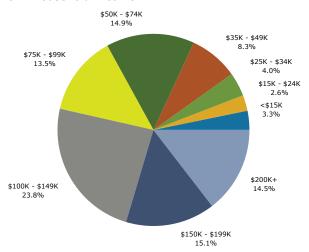

Sully Plaza 13920 Lee Jackson Memorial Hwy, Chantilly, VA 20151-3202 Ring: 1 mile radius

Summary Census 2010 2012 2017 Population 11,426 11,564 12,055 Households 3,634 3,673 3,828 2,880 **Families** 2,889 3,010 Average Household Size 3.14 3.15 3.15 Owner Occupied Housing Units 2,691 2,640 2,777 943 1,034 1,050 Renter Occupied Housing Units 34.3 34.3 34.5 Median Age Trends: 2012 - 2017 Annual Rate State Area National Population 0.84% 0.87% 0.68% 0.74% Households 0.83% 0.91% Families 0.94% 0.82% 0.72% Owner HHs 1.02% 1.04% 0.91% Median Household Income 0.69% 2.92% 2.55% 2012 2017 Number Number **Households by Income** Percent Percent 4.4% <\$15,000 161 158 4.1% \$15,000 - \$24,999 79 2.2% 61 1.6% \$25,000 - \$34,999 214 5.8% 174 4.5% 8.6% 7.0% \$35,000 - \$49,999 315 268 \$50,000 - \$74,999 606 16.5% 534 13.9% \$75,000 - \$99,999 485 13.2% 653 17.1% \$100,000 - \$149,999 950 25.9% 1,025 26.8% \$150,000 - \$199,999 485 13.2% 614 16.0% \$200,000+ 379 10.3% 342 8.9% \$98,482 \$101,918 Median Household Income Average Household Income \$114,880 \$123,910 Per Capita Income \$36,608 \$39,485 Census 2010 2012 2017 Population by Age Number Percent Number Percent Number Percent 0 - 4 899 7.9% 913 7.9% 959 8.0% 5 - 9 7.2% 7.2% 823 829 861 7.1% 7.7% 10 - 14 876 7.7% 876 7.6% 929 15 - 19 787 6.9% 760 6.6% 763 6.3% 20 - 24 656 5.7% 681 5.9% 658 5.5% 25 - 341,797 15.7% 1,853 16.0% 1,953 16.2% 35 - 44 1,888 16.5% 1,861 16.1% 1,903 15.8% 45 - 54 1,861 16.3% 1,827 15.8% 1,773 14.7% 55 - 64 1,158 10.1% 1,230 10.6% 1,357 11.3% 65 - 74 4.4% 5.3% 467 4.1% 510 642 75 - 84 165 1.4% 172 1.5% 193 1.6% 49 85+ 0.4% 54 0.5% 63 0.5% Census 2010 2012 2017 Race and Ethnicity Number Percent Number Percent Number Percent White Alone 5,711 50.0% 5,630 48.7% 5,500 45.6% Black Alone 966 8.5% 1,068 9.2% 1,289 10.7% American Indian Alone 0.3% 0.3% 0.3% 36 35 36 Asian Alone 3,372 29.5% 3,430 29.7% 3,665 30.4% Pacific Islander Alone 5 0.0% 5 0.0% 5 0.0% Some Other Race Alone 839 7.3% 875 7.6% 981 8.1% Two or More Races 498 4.4% 522 4.5% 579 4.8%

#### 2012 Household Income