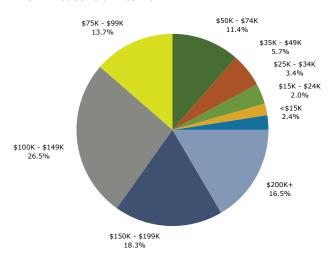

| Summary                                    | Ce        | nsus 2010 |           | 2012    |                  |       |
|--------------------------------------------|-----------|-----------|-----------|---------|------------------|-------|
| Population                                 |           | 71,212    |           | 72,719  |                  | 7     |
| Households                                 |           | 23,961    |           | 24,466  |                  | 2     |
| Families                                   |           | 18,926    |           | 19,232  |                  | 2     |
| Average Household Size                     |           | 2.97      |           | 2.97    |                  |       |
| Owner Occupied Housing Units               |           | 19,380    |           | 19,305  |                  | 2     |
| Renter Occupied Housing Units              |           | 4,581     |           | 5,161   |                  |       |
| Median Age                                 |           | 37.6      |           | 37.8    |                  |       |
| Trends: 2012 - 2017 Annual Rate            |           | Area      |           | State   |                  | Na    |
| Population                                 |           | 1.18%     |           | 0.87%   |                  |       |
| Households                                 |           | 1.17%     |           | 0.91%   |                  |       |
| Families                                   |           | 1.23%     |           | 0.94%   |                  |       |
| Owner HHs                                  |           | 1.28%     |           | 1.04%   |                  |       |
| Median Household Income                    |           | 0.89%     |           | 2.92%   |                  |       |
|                                            |           | 0.007.0   | 20        | 012     | 20               | 017   |
| Households by Income                       |           |           | Number    | Percent | Number           | P     |
| <\$15,000                                  |           |           | 590       | 2.4%    | 584              |       |
| \$15,000 - \$24,999                        |           |           | 490       | 2.0%    | 373              |       |
| \$25,000 - \$24,999                        |           |           | 833       | 3.4%    | 668              |       |
| \$35,000 - \$34,999<br>\$35,000 - \$49,999 |           |           | 1,399     | 5.7%    | 1,158            |       |
|                                            |           |           |           | 11.4%   |                  |       |
| \$50,000 - \$74,999<br>\$75,000 - \$99,999 |           |           | 2,794     | 11.4%   | 2,407            |       |
|                                            |           |           | 3,341     |         | 4,193            |       |
| \$100,000 - \$149,999                      |           |           | 6,487     | 26.5%   | 6,680            |       |
| \$150,000 - \$199,999                      |           |           | 4,483     | 18.3%   | 5,504            |       |
| \$200,000+                                 |           |           | 4,049     | 16.5%   | 4,361            |       |
| Median Household Income                    |           |           | \$115,849 |         | \$121,077        |       |
| Average Household Income                   |           |           | \$138,801 |         | \$156,100        |       |
| Per Capita Income                          |           |           | \$46,708  |         | \$52,491         |       |
| Tel capita illeome                         | Census 20 | 010       |           | 012     |                  | 017   |
| Population by Age                          | Number    | Percent   | Number    | Percent | Number           | F     |
| 0 - 4                                      | 4,513     | 6.3%      | 4,614     | 6.3%    | 4,921            |       |
| 5 - 9                                      | 5,384     | 7.6%      | 5,485     | 7.5%    | 5,832            |       |
| 10 - 14                                    | 5,939     | 8.3%      | 5,982     | 8.2%    | 6,441            |       |
| 15 - 19                                    | 5,214     | 7.3%      | 5,087     | 7.0%    | 5,187            |       |
| 20 - 24                                    | 3,522     | 4.9%      | 3,681     | 5.1%    | 3,609            |       |
| 25 - 34                                    | 8,390     | 11.8%     | 8,706     | 12.0%   | 9,276            |       |
| 35 - 44                                    | 11,153    | 15.7%     | 11,122    | 15.3%   | 11,528           |       |
| 45 - 54                                    |           | 18.8%     |           | 18.3%   |                  |       |
| 45 - 54<br>55 - 64                         | 13,374    |           | 13,279    |         | 13,105<br>10,432 |       |
|                                            | 8,665     | 12.2%     | 9,303     | 12.8%   | •                |       |
| 65 - 74                                    | 3,313     | 4.7%      | 3,645     | 5.0%    | 4,721            |       |
| 75 - 84                                    | 1,297     | 1.8%      | 1,338     | 1.8%    | 1,526            |       |
| 85+                                        | 448       | 0.6%      | 477       | 0.7%    | 537              | 0 + = |
| Dago and Ethnisity                         | Census 20 |           |           | Dorsont |                  | 017   |
| Race and Ethnicity                         | Number    | Percent   | Number    | Percent | Number           | Р     |
| White Alone                                | 46,405    | 65.2%     | 46,403    | 63.8%   | 46,574           |       |
| Black Alone                                | 3,829     | 5.4%      | 4,280     | 5.9%    | 5,357            |       |
| American Indian Alone                      | 140       | 0.2%      | 138       | 0.2%    | 150              |       |
| Asian Alone                                | 15,752    | 22.1%     | 16,477    | 22.7%   | 18,700           |       |
| Pacific Islander Alone                     | 48        | 0.1%      | 51        | 0.1%    | 64               |       |
| Some Other Race Alone                      | 2,479     | 3.5%      | 2,628     | 3.6%    | 3,074            |       |
| Two or More Races                          | 2,559     | 3.6%      | 2,741     | 3.8%    | 3,196            |       |
| Hispanic Origin (Any Race)                 | 7,173     | 10.1%     | 7,594     | 10.4%   | 8,874            |       |
|                                            | , -       |           | ,         |         | , -              |       |

#### 2012 Household Income