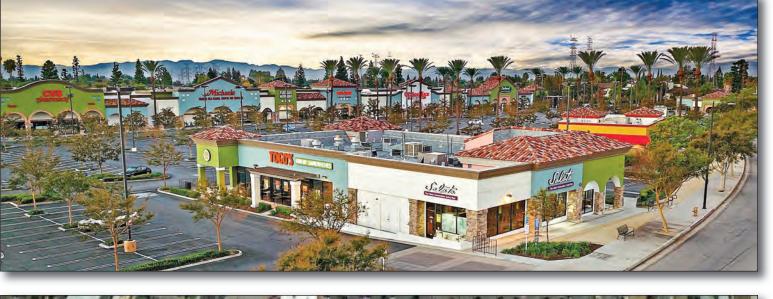

### GLA: 200,500 SF

- A beautifully designed community center located in the northern San Fernando Valley
- One of the most dominant neighborhood promotional centers in the trade area
- Primary intersection in Granada Hills which is also home to TJ Maxx, Stein Mart, Sprouts, HomeGoods, Rite Aid
- Adjacent to Granada Hills Charter High School and CSUN, with a total of 39,000 students

## **FEATURED TENANTS**

Ralphs, CVS/pharmacy, Michaels, Ross Dress for Less, Tuesday Morning, Salata, Carl's Jr, GameStop, Panda Express, Baskin Robbins, Belgium Waffle Haus