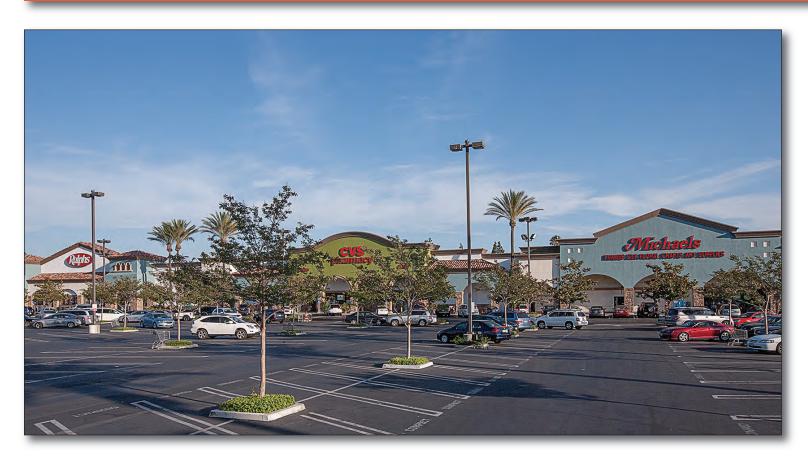

### GLA: 200,500 SF

- A beautifully designed community center located in the northern San Fernando Valley
- One of the most dominant neighborhood promotional centers in the trade area
- Primary intersection in Granada Hills which is also home to TJ Maxx, Stein Mart, Sprouts, HomeGoods, Rite Aid
- Adjacent to Granada Hills Charter High School and CSUN, with a total of 39,000 students

## **FEATURED TENANTS**

Ralphs, CVS/pharmacy, Michaels, Ross Dress for Less, Tuesday Morning, Salata, Carl's Jr, GameStop, Panda Express, Baskin Robbins, Belgium Waffle Haus