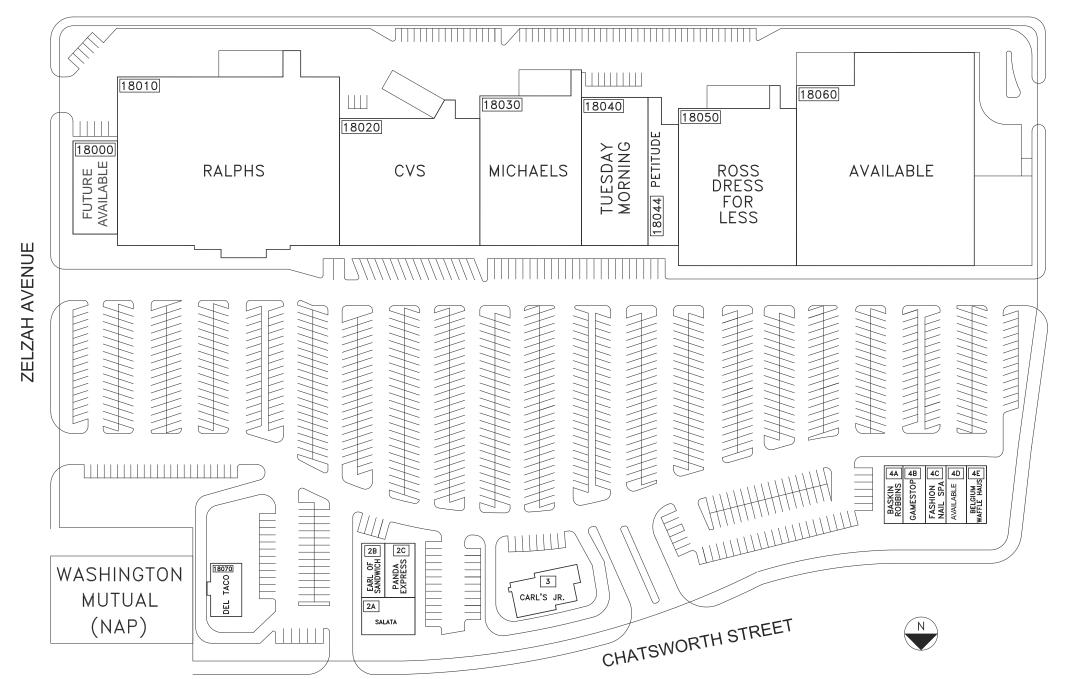

## **FEATURED TENANTS**

Ralphs, CVS/pharmacy, Michaels, Ross Dress for Less, Tuesday Morning, Salata, Carl's Jr, GameStop, Panda Express, Baskin Robbins, Belgium Waffle Haus

## TENANT ROSTER

| 18000  | FUTURE AVAILABLE    | 5,250 SF  |
|--------|---------------------|-----------|
| 18010  | RALPHS              | 47,947 SF |
| 18020  | CVS                 | 22,980 SF |
| 18030  | MICHAELS            | 19,602 SF |
| 18040  | TUESDAY MORNING     | 12,587 SF |
| 18044  | PETITUDE            | 4,550 SF  |
| 18050  | ROSS DRESS FOR LESS | 23,940 SF |
| 18060  | AVAILABLE           | 45,573 SF |
| 18070  | DEL TACO            | 2,050 SF  |
| PAD 2A | SALATA              | 2,400 SF  |
| PAD 2B | EARL OF SANDWICH    | 1,600 SF  |
| PAD 2C | PANDA EXPRESS       | 2,000 SF  |
| PAD 3  | CARL'S JR.          | 3,050 SF  |
| PAD 4A | BASKIN ROBBINS      | 1,500 SF  |
| PAD 4B | GAMESTOP            | 1,495 SF  |
| PAD 4C | FASHION NAIL SPA    | 1,500 SF  |
| PAD 4D | AVAILABLE           | 1,500 SF  |
| PAD 4E | BELGIUM WAFFLE HAUS | 1,325 SF  |
|        | ·                   | ·         |

| PARKING PROVIDED =     |            |
|------------------------|------------|
| PARKING REQUIRED =     |            |
| GLA AS PER RENT ROLL = | 200,410 SF |
| ZONED =                |            |
| REV. DATE =            | April 2019 |
| PLOT DATE =            | 12.11.18   |
|                        |            |

## THE GH

18000-18070 CHATSWORTH ST. GRANADA HILLS, CALIFORNIA 91344

COMBINED PROPERTIES INCORPORATED

9320 Wilshire Boulevard Suite 310 Beverly Hills, CA 90212 (310) 205-9616 FAX (310) 228-2160

LEASING PLAN