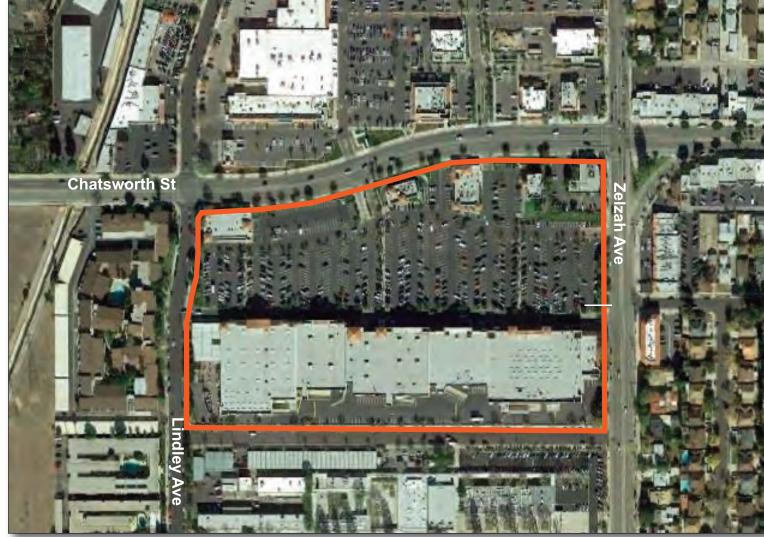

# THE GH

SWC CHATSWORTH STREET & ZELZAH AVENUE, GRANADA HILLS, CALIFORNIA

LINDLEY AVENUE

## TENANT ROSTER

| 18000  | FUTURE AVAILABLE    | 5,250 SF  |
|--------|---------------------|-----------|
| 18010  | RALPHS              | 47,947 SF |
| 18020  | CVS                 | 22,980 SF |
| 18030  | MICHAELS            | 19,602 SF |
| 18040  | TUESDAY MORNING     | 12,587 SF |
| 18044  | PETITUDE            | 4,550 SF  |
| 18050  | ROSS DRESS FOR LESS | 23,940 SF |
| 18060  | AVAILABLE           | 45,573 SF |
| 18070  | DEL TACO            | 2,050 SF  |
| PAD 2A | SALATA              | 2,400 SF  |
| PAD 2B | EARL OF SANDWICH    | 1,600 SF  |
| PAD 2C | PANDA EXPRESS       | 2,000 SF  |
| PAD 3  | CARL'S JR.          | 3,050 SF  |
| PAD 4A | BASKIN ROBBINS      | 1,500 SF  |
| PAD 4B | GAMESTOP            | 1,495 SF  |
| PAD 4C | FASHION NAIL SPA    | 1,500 SF  |
| PAD 4D | AVAILABLE           | 1,500 SF  |
| PAD 4E | BELGIUM WAFFLE HAUS | 1,325 SF  |
|        | ·                   | ·         |

| PARKING PROVIDED =     |            |
|------------------------|------------|
| PARKING REQUIRED =     |            |
| GLA AS PER RENT ROLL = | 200,410 SF |
| ZONED =                |            |
| REV. DATE =            | April 2019 |
| PLOT DATE =            | 12.11.18   |
|                        |            |