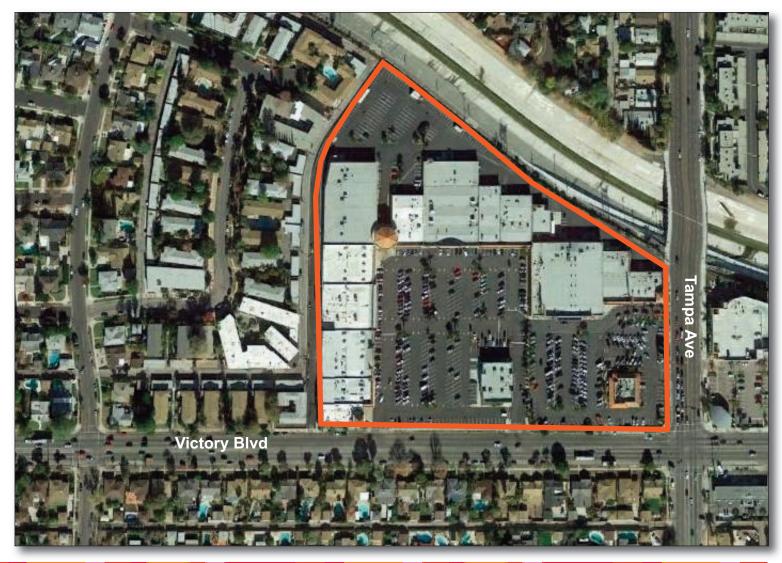

# VICTORY + TAMPA Reseda, CA 91335

#### GLA: 184,000 SF

- Dominant community center, well located at the heavily traveled intersection of Victory Boulevard and Tampa Avenue
- ► Center features a high percentage of national and regional tenants
- Demographics show dense population with strong incomes

### LOCATION

NW corner of Victory Boulevard & Tampa Avenue

9320 Wilshire Boulevard | Ste 310 | Beverly Hills, CA 90212

Office: 310.205.9616 | Fax: 310.228.2160 | www.combined.biz

LEASING CONTACT Zachary Sussman I 310.228.2963 ZSussman@combined.biz

# VICTORY + TAMPA

NWC TAMPA AVENUE & VICTORY BOULEVARD, RESEDA, CALIFORNIA