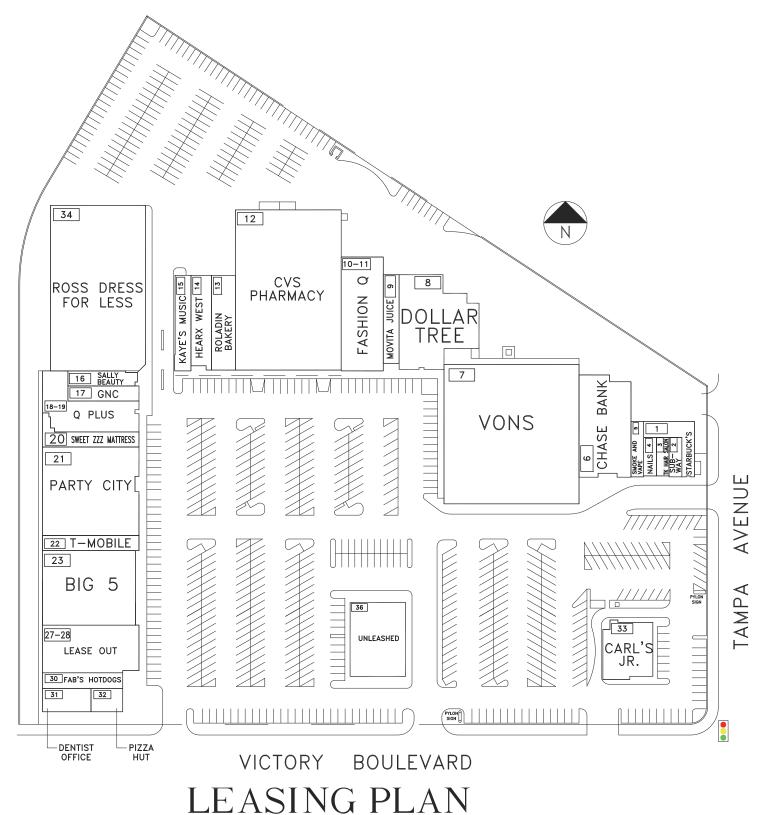

#### **FEATURED TENANTS**

Vons, Ross Dress for Less, CVS/pharmacy, Party City, Big 5, Starbucks, Dollar Tree, Chase Bank, Carl's Jr, Unleashed by Petco, Fab's Hot Dogs

#### TENANT ROSTER

18-19 Q PLUS

23 BIG 5

REV. DATE =

27-28 LEASE OUT

30 FAB'S HOTDOGS

PARTY CITY

| 1     | STARBUCKS        | 1,726 SF  |
|-------|------------------|-----------|
| 2     | SUBWAY           | 1,031 SF  |
| 3     | TK HAIR SALON    | 800 SF    |
| 4     | CARNATION NAILS  | 800 SF    |
| 5     | SMOKE AND VAPE   | 1,120 SF  |
| 6     | CHASE BANK       | 7,800 SF  |
| 7     | VONS             | 29,920 SF |
| 8     | DOLLAR TREE      | 9,840 SF  |
| 9     | MOVITA JUICE BAR | 2,185 SF  |
| 10-11 | FASHION Q        | 7,685 SF  |
| 12    | CVS PHARMACY     | 26.945 SF |
| 13    | ROLADIN BAKERY   | 3,413 SF  |
| 14    | HEARX WEST       | 3,154 SF  |
| 15    | KAYE'S MUSIC     | 2,280 SF  |
| 16    | SALLY BEAUTY     | 1,710 SF  |
|       |                  |           |
|       |                  |           |

| 31                 | DENTAL OFFICE       | 1,800 SF   |  |  |
|--------------------|---------------------|------------|--|--|
| 32                 | PIZZA HUT           | 1,200 SF   |  |  |
| 33                 | CARL'S JR.          | 4,100 SF   |  |  |
| 34                 | ROSS DRESS FOR LESS | 25,000 SF  |  |  |
| 36                 | UNLEASHED           | 6,510 SF   |  |  |
|                    |                     |            |  |  |
|                    |                     |            |  |  |
|                    |                     |            |  |  |
|                    |                     |            |  |  |
|                    |                     |            |  |  |
|                    |                     |            |  |  |
|                    |                     |            |  |  |
|                    |                     |            |  |  |
|                    |                     |            |  |  |
|                    |                     |            |  |  |
|                    |                     |            |  |  |
|                    |                     |            |  |  |
| PARKING PROVIDED = |                     |            |  |  |
| PARKING REQUIRED = |                     |            |  |  |
| GLA A              | AS PER RENT ROLL =  | 183,865 SF |  |  |
| ZONE               | D =                 |            |  |  |

20 SWEET ZZZ MATTRESS 2,603 SF

1,710 SF

5,118 SF

13,200 SF 2,185 SF

10.826 SF

7,200 SF

2,000 SF

JAN 2020