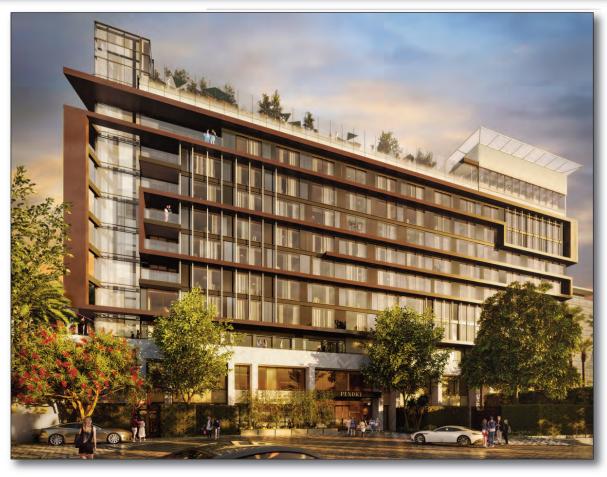

# PENDRY WEST HOLLYWOOD

HOTEL & RESIDENCES West Hollywood, CA 90069

## **GLA:** 288,000 SF (with 25,000 SF commercial)

- New high-end landmark, mixed-use project featuring a 149-room hotel, 40 residential units and 25,000 SF of retail / food & beverage space in the heart of West Hollywood on the renowned Sunset Strip
- Property is located adjacent to the Mondrian & Andaz Hotels
- ▶ 5,300 SF of digital signage artfully designed into the face of the building
- Project incorporates dramatic architecture, creating an iconic place for locals and visitors alike
- Views of the Los Angeles basin from the project are unparalleled
- West Hollywood has many cultural and artistic attractions that serve a population with high household incomes and educational attainment