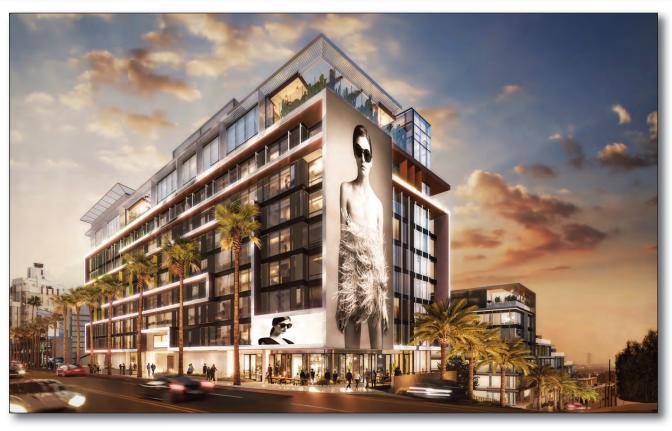

# PENDRY WEST HOLLYWOOD

HOTEL & RESIDENCES West Hollywood, CA 90069

## **GLA:** 288,000 SF (with 25,000 SF commercial)

- New high-end landmark, mixed-use project featuring a 149-room hotel, 40 residential units and 25,000 SF of retail / food & beverage space in the heart of West Hollywood on the renowned Sunset Strip
- Property is located adjacent to the Mondrian & Andaz Hotels
- ▶ 5,300 SF of digital signage artfully designed into the face of the building
- Project incorporates dramatic architecture, creating an iconic place for locals and visitors alike
- Views of the Los Angeles basin from the project are unparalleled
- West Hollywood has many cultural and artistic attractions that serve a population with high household incomes and educational attainment