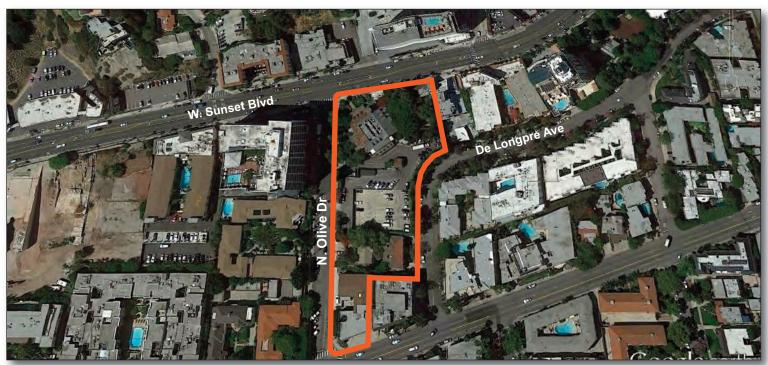

unparalleled
- West Hollywood has many cultural and artistic attractions that serve a population with high household incomes and educational attainment

## **2018 DEMOGRAPHICS**

|        | Population I | Avg HH Income | I <u>Households</u> |
|--------|--------------|---------------|---------------------|
| 1 mile | 38,660       | \$117,817     | 24,399              |
| 3 mile | 249,829      | \$120,533     | 131,025             |
| 5 mile | 800,440      | \$106,641     | 354,086             |
|        |              |               | 2018 ESRI           |



## LOCATION

SE corner of Sunset Boulevard & Olive Drive

### LEASING CONTACT

Nadia Gilmore | 310.205.9616 | NGilmore@combined.biz CA DRE ID 00956690

## **DEVELOPMENT CONTACT**

Jason Bohle | 310.205.9617 | JBohle@combined.biz