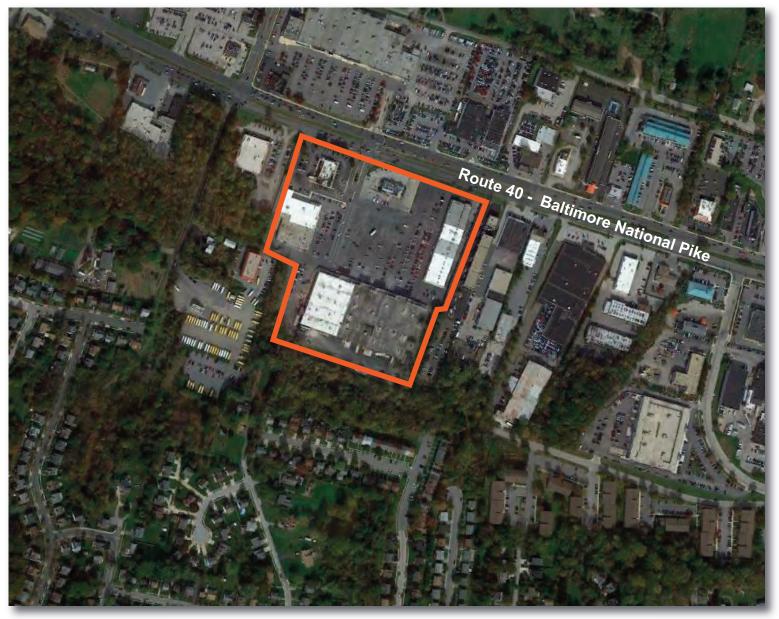

#### GLA: 198,000 SF

- Community center located on Route 40, less than 1 mile from the Baltimore Beltway (I-695)
- Strong national co-tenancy
- 4 anchor and 2 junior anchor stores
- Center boasts a signalized entrance on heavily traveled Route 40

LOCATION Route 40 & N. Rolling Road - Baltimore, MD

**LEASING CONTACT** 

Maddie Netter | 202.736.2804 | MNetter@combined.biz