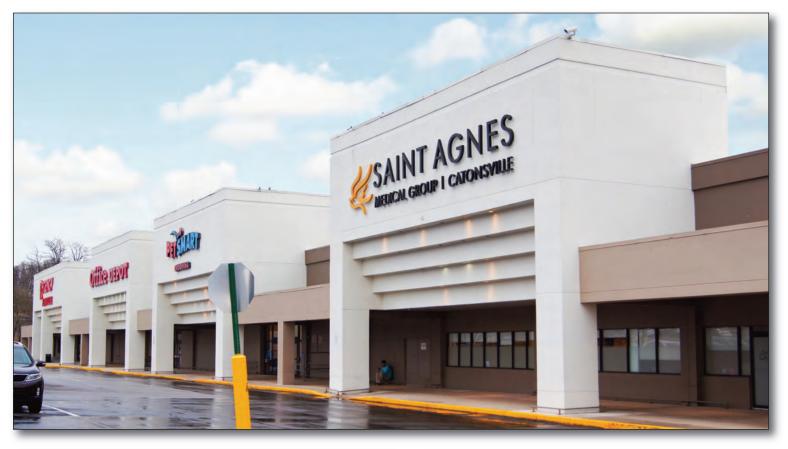

## 40 WEST PLAZA Baltimore, MD 21228

#### **FEATURED TENANTS**

St. Agnes Medical Group, Office Depot, PetSmart, ALDI, Five Below, Regency Furniture