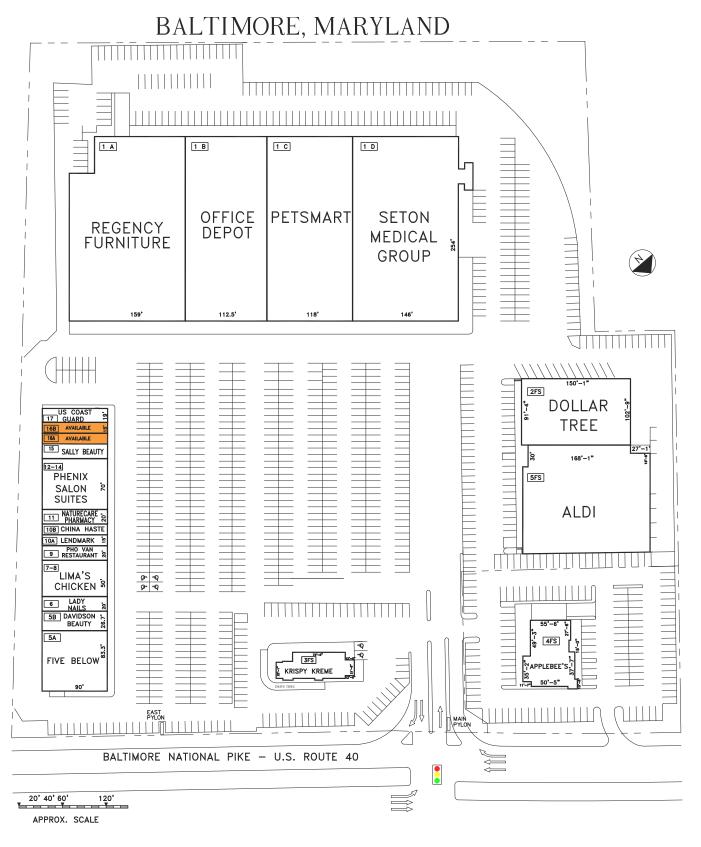

# FORTY WEST PLAZA

THE SHOPPING CENTER LAYOUT SHOWN IS PRELIMINARY AND SUBJECT TO MODIFICATION AND REVISION. NO REPRESENTATION IS MADE AS TO OCCUPANCY, TYPES OF BUILDISSS OR TENANT SHOWN ON SAME. THIS DRAWING IS ALSO SUBJECT TO CHANGE, REVEW AND APPROVAL OF ALL GOVERNMENTAL, AUTHORITES. ADDITIONAL BUILDINGS OR STRUCTURES MAY BE BUILT OR ADDED AND EXISTING BUILDINGS OR STRUCTURES MAY BE REMOVED, DELETE OR OTHERWISE MAY BE REMOVED, DELETEO OR OTHERWISE MODIFIED AND EXISTING AND PARKING LAYOUT IS SUBJECT TO CHANGE.

## LEASING PLAN

#### TENANT ROSTER

| 1A  | REGENCY FURNITURE   | 38,817 SF | 7-8   | LIMA'S CHICKEN                    |     |
|-----|---------------------|-----------|-------|-----------------------------------|-----|
| 1B  | OFFICE DEPOT        | 28,556 SF | 9     | PHO VAN RESTAURA                  | ANT |
| 1C  | PETSMART            | 30,000 SF | 10A   | LENDMARK FINANCI                  | AL  |
| 1D  | SETON MEDICAL GROUP | 38,296 SF | 10B   | CHINA HASTE                       |     |
| 2FS | DOLLAR TREE         | 15,334 SF | 11    | NATURECARE PHARM                  | ACY |
| 3FS | KRISPY KREME        | 3,461 SF  | 12-14 | PHENIX SALON                      |     |
| 4FS | APPLEBEE'S          | 4,665 SF  | 15    | SALLY BEAUTY                      |     |
| 5FS | ALDI                | 18,486 SF | 16A   | AVAILABLE                         |     |
| 5A  | 5 BELOW             | 7,500 SF  | 16B   | AVAILABLE                         |     |
| 5B  | DAVIDSON BEAUTY     | 2,408 SF  | 17    | US COAST GUARD                    |     |
| 6   | LADY NAILS          | 1,800 SF  |       |                                   |     |
|     |                     |           |       |                                   |     |
|     |                     |           |       |                                   |     |
|     |                     |           |       |                                   |     |
|     |                     |           |       |                                   |     |
|     |                     |           |       |                                   |     |
|     |                     |           |       |                                   |     |
|     |                     |           |       |                                   |     |
|     |                     |           |       |                                   |     |
|     |                     |           |       |                                   |     |
|     |                     |           |       |                                   |     |
|     |                     |           |       |                                   |     |
|     |                     |           | PARK  | NG PROVIDED =                     |     |
|     |                     |           |       | PARKING REQUIRED =                |     |
|     |                     |           |       | GLA AS PER RENT ROLL = 212,558 SF |     |
|     |                     |           |       |                                   | BR- |
|     |                     |           | ZONEI | U = 6                             |     |
|     |                     |           |       | D = E<br>DATE =                   |     |