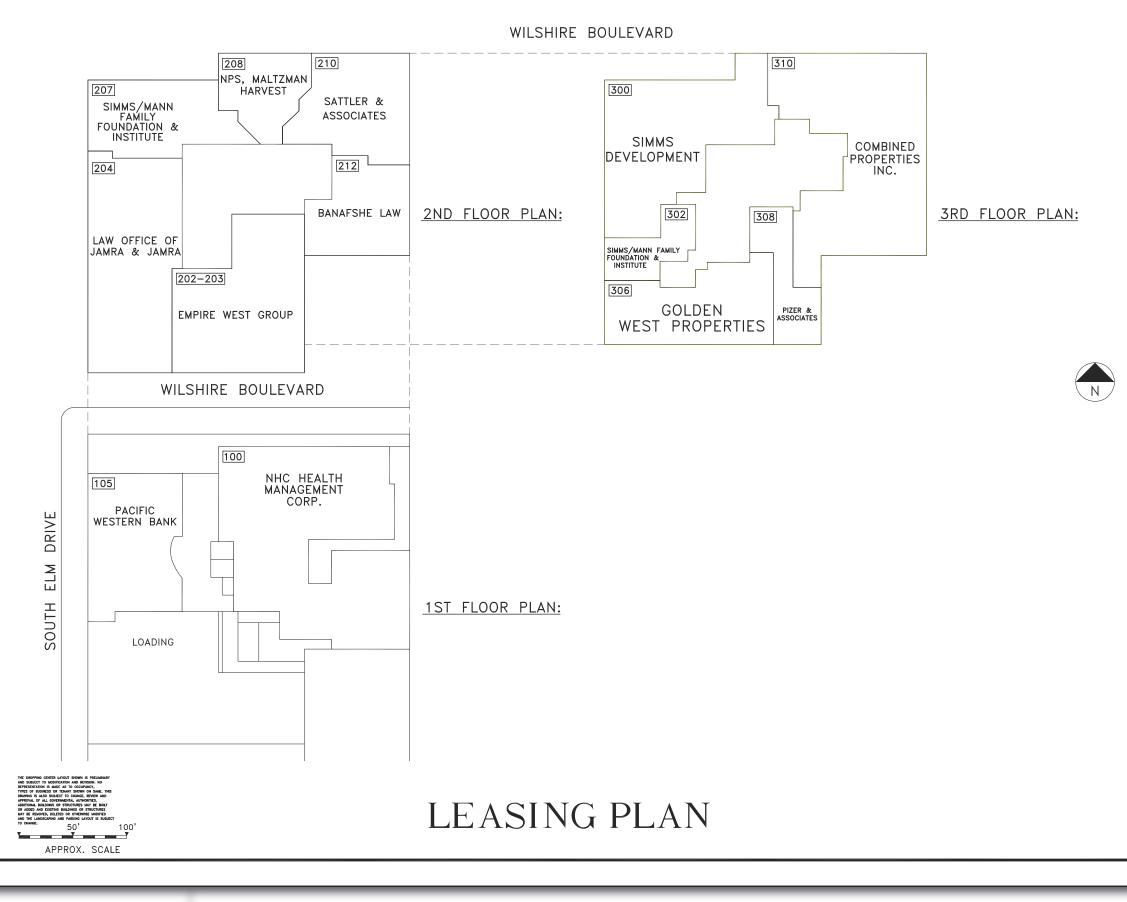

#### **TENANT ROSTER**

| 100         | NHC HEALTH MANAGEMENT CORP         | 8,667 SF |
|-------------|------------------------------------|----------|
| 105         | PACIFIC WESTERN BANK               | 3,276 SF |
| 202-203     | EMPIRE WEST GROUP                  | 3,972 SF |
| 204         | LAW OFFICE OF JAMRA & JAMRA        | 4,499 SF |
| 207,300,302 | SIMMS/MANN FAMILY FDN. & INSTITUTE | 8,949 SF |
| 208         | NPS, MALTZMAN HARVEST              | 1,581 SF |
| 210         | SATTLER & ASSOCIATES               | 3,077 SF |
| 212         | BANAFSHE LAW FIRM                  | 2,601 SF |
|             |                                    |          |

| 306 | GOLDEN WEST PROPERTIES   | 3,656 SF |
|-----|--------------------------|----------|
| 308 | PIZER & ASSOCIATES       | 1,635 SF |
| 310 | COMBINED PROPERTIES INC. | 6,748 SF |

| 50,320 SF |
|-----------|
| C-6       |
| 03.28.18  |
| 03.28.18  |
|           |