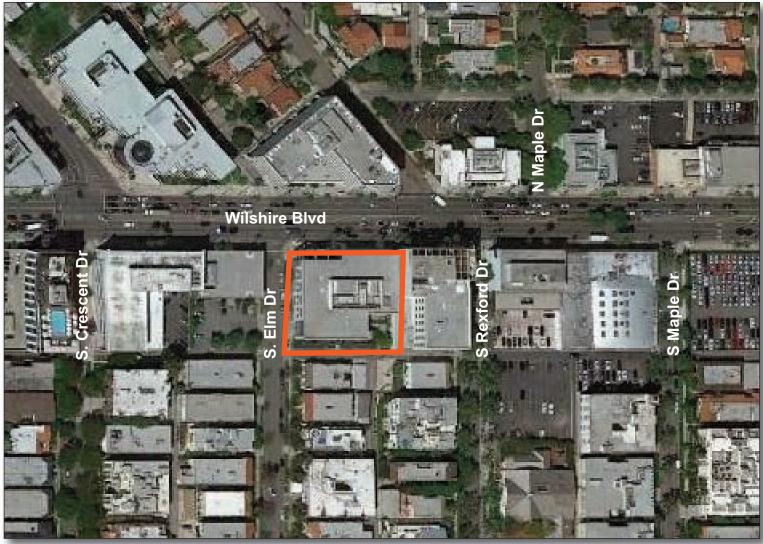

# 9320 WILSHIRE BOULEVARD Beverly Hills, CA 90212

# 9320 WILSHIRE BOULEVARD AND SOUTH ELM DRIVE, BEVERLY HILLS, CALIFORNIA