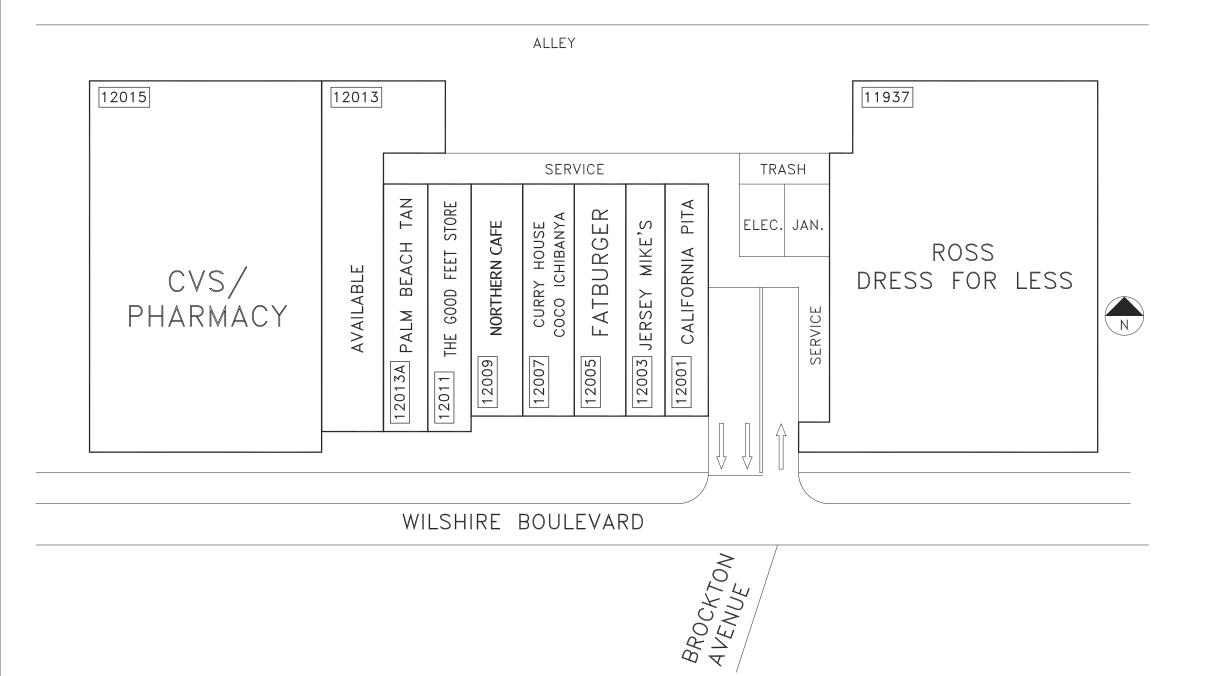

## **TENANT ROSTER**

| 11937  | ROSS DRESS FOR LESS        | 34,000 SF |
|--------|----------------------------|-----------|
| 12001  | CALIFORNIA PITA            | 1,700 SF  |
| 12003  | JERSEY MIKE'S              | 1,700 SF  |
| 12005  | FATBURGER                  | 2,000 SF  |
| 12007  | CURRY HOUSE COCO ICHIBANYA | 2,000 SF  |
| 12009  | NORTHERN CAFE              | 1,700 SF  |
| 12011  | THE GOOD FEET STORE        | 2,000 SF  |
| 12013A | PALM BEACH TAN             | 2,148 SF  |
| 12013  | AVAILABLE                  | 3,252 SF  |
| 12015  | CVS PHARMACY               | 15,000 SF |
|        |                            |           |
|        |                            |           |
|        |                            |           |
|        |                            |           |
|        |                            |           |
|        | PARKING PROVIDED =         |           |
|        | PARKING REQUIRED =         |           |
|        | GLA AS PER RENT ROLL =     | 65,500 SF |
|        |                            |           |

# **BRENTWOOD PLACE**

ZONED =

REV. DATE =

PLOT DATE =

11937-12015 WILSHIRE BOULEVARD BRENTWOOD, CALIFORNIA 90025

COMBINED PROPERTIES INCORPORATED

C-6

03.21.18