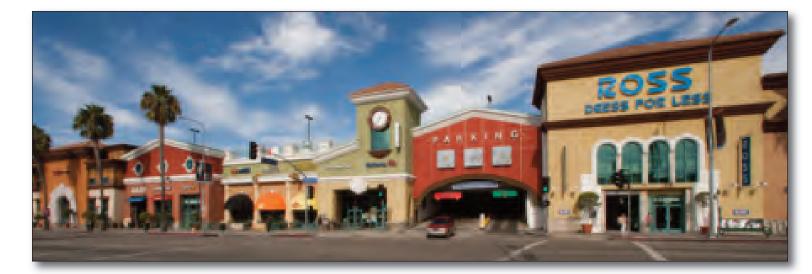

## **FEATURED TENANTS**

Ross Dress for Less, CVS/pharmacy, Jersey Mike's, Fatburger, California Pita, Northern Cafe

## **TENANT ROSTER**

| 11937  | ROSS DRESS FOR LESS        | 34,000 SF |
|--------|----------------------------|-----------|
| 12001  | CALIFORNIA PITA            | 1,700 SF  |
| 12003  | JERSEY MIKE'S              | 1,700 SF  |
| 12005  | FATBURGER                  | 2,000 SF  |
| 12007  | CURRY HOUSE COCO ICHIBANYA | 2,000 SF  |
| 12009  | NORTHERN CAFE              | 1,700 SF  |
| 12011  | THE GOOD FEET STORE        | 2,000 SF  |
| 12013A | PALM BEACH TAN             | 2,148 SF  |
| 12013  | AVAILABLE                  | 3,252 SF  |
| 12015  | CVS PHARMACY               | 15,000 SF |
|        |                            |           |
|        |                            |           |
|        |                            |           |
|        |                            |           |
|        |                            |           |
|        | PARKING PROVIDED =         |           |
|        | PARKING REQUIRED =         |           |
|        | GLA AS PER RENT ROLL =     | 65,500 SF |
|        |                            |           |