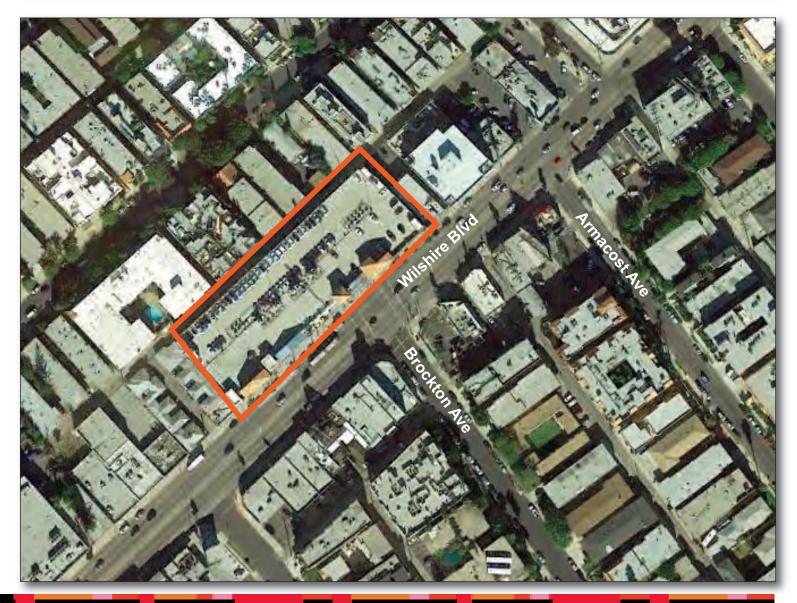

#### LOCATION

NW corner of Wilshire Blvd & Brockton Ave

# BRENTWOOD PLACE

NWC WILSHIRE BOULEVARD & BROCKTON AVENUE, BRENTWOOD, CALIFORNIA

# **BRENTWOOD PLACE**

ZONED =

REV. DATE =

PLOT DATE =

11937-12015 WILSHIRE BOULEVARD BRENTWOOD, CALIFORNIA 90025

COMBINED PROPERTIES INCORPORATED

C-6

03.21.18