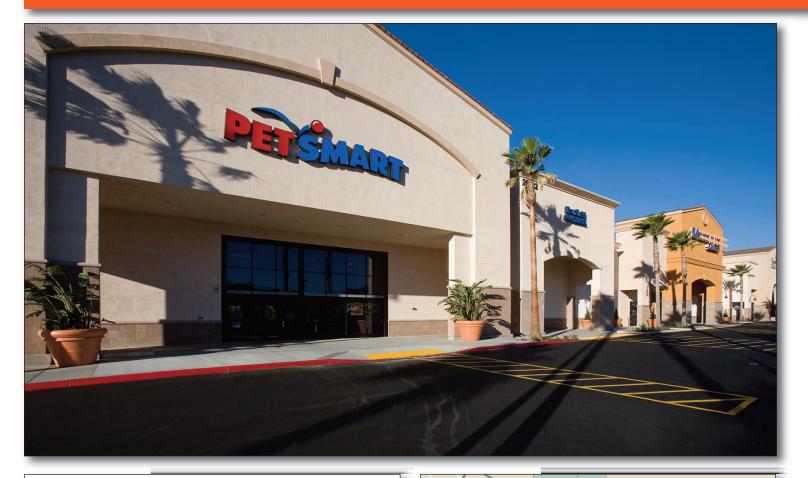

#### **FEATURED TENANTS**

PetSmart, Red Robin, Chipotle

## **TENANT ROSTER**

| 1A-1B  | LEASED      | 84,766 SF |
|--------|-------------|-----------|
| 1C     | PETSMART    | 26,895 SF |
| PAD 1A | CHIPOTLE    | 2,200 SF  |
| PAD 1B | WI NAIL SPA | 1,300 SF  |
| PAD 2  | RED ROBIN   | 6,722 SF  |
|        |             |           |