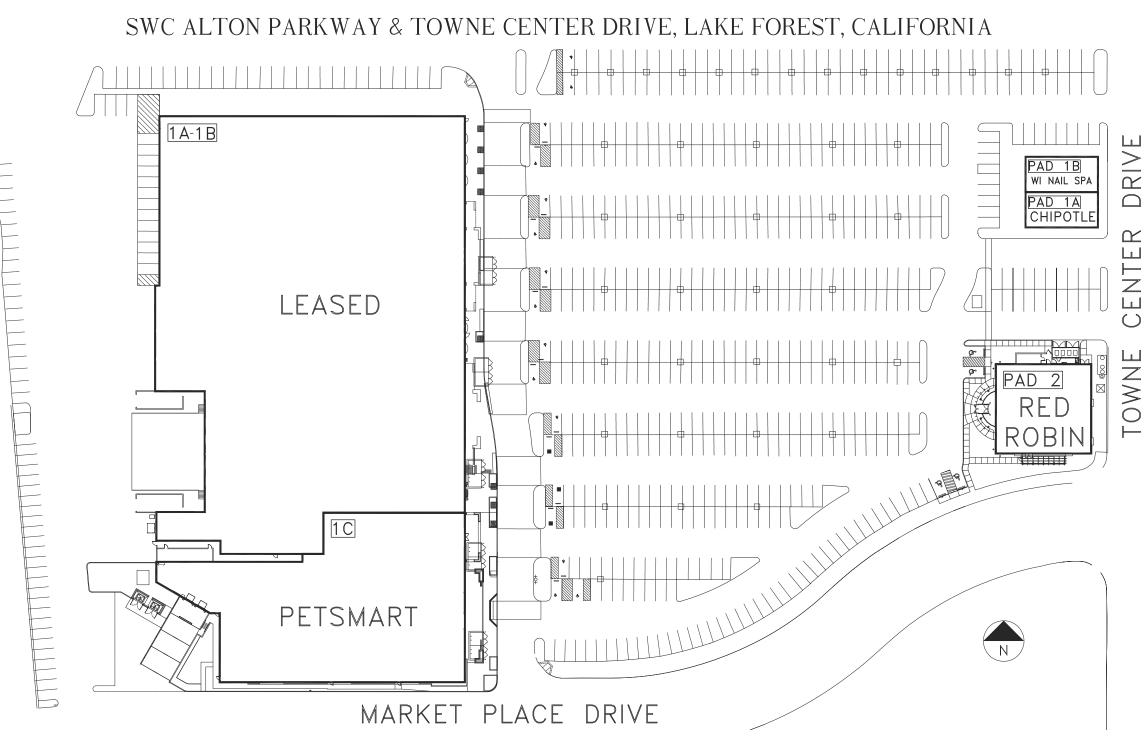

# FOOTHILL RANCH TOWNE CENTER

LEASING PLAN

APPROX. SCALE

## **TENANT ROSTER**

| 1A-1B  | LEASED      | 84,766 SF |
|--------|-------------|-----------|
| 1C     | PETSMART    | 26,895 SF |
| PAD 1A | CHIPOTLE    | 2,200 SF  |
| PAD 1B | WI NAIL SPA | 1,300 SF  |
| PAD 2  | RED ROBIN   | 6,722 SF  |
|        |             |           |

| PARKING PROVIDED =     |            |
|------------------------|------------|
| PARKING REQUIRED =     |            |
| GLA AS PER RENT ROLL = | 120,814 SF |
| ZONED =                | C-6        |
| REV. DATE =            | 03.21.18   |
| PLOT DATE =            | 03.21.18   |