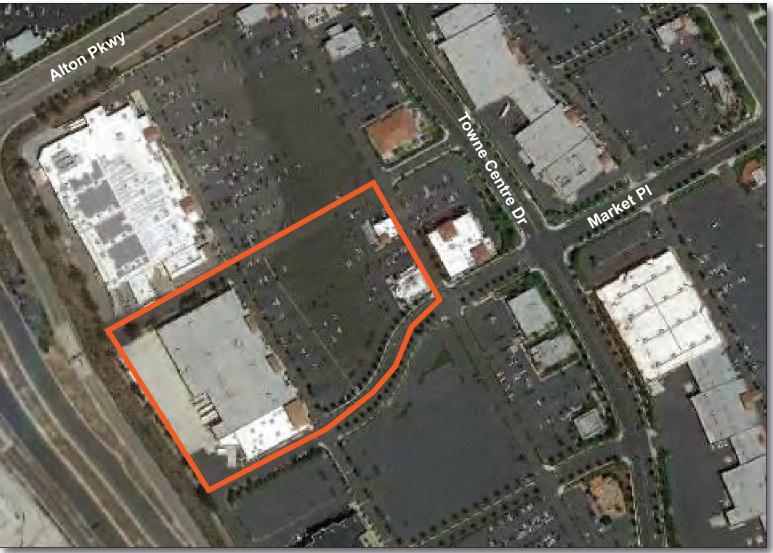

# LOCATION

SW corner of Alton Parkway and Towne Centre Drive

# FOOTHILL RANCH TOWNE CENTER

LEASING PLAN

APPROX. SCALE

## **TENANT ROSTER**

| 1A-1B  | LEASED      | 84,766 SF |
|--------|-------------|-----------|
| 1C     | PETSMART    | 26,895 SF |
| PAD 1A | CHIPOTLE    | 2,200 SF  |
| PAD 1B | WI NAIL SPA | 1,300 SF  |
| PAD 2  | RED ROBIN   | 6,722 SF  |
|        |             |           |