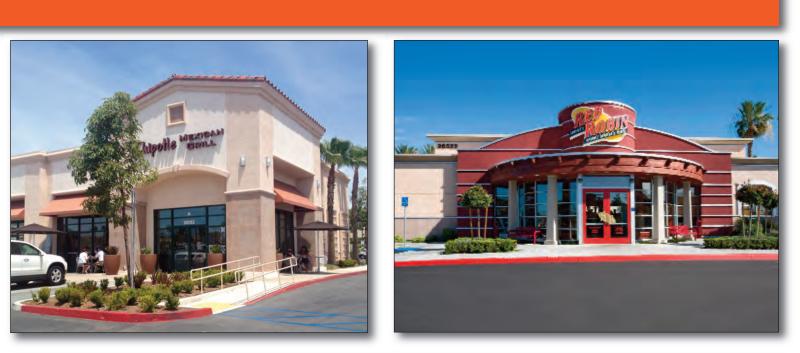

#### **FEATURED TENANTS**

PetSmart, Red Robin, Chipotle

## **TENANT ROSTER**

| 1A-1B  | LEASED      | 84,766 SF |
|--------|-------------|-----------|
| 1C     | PETSMART    | 26,895 SF |
| PAD 1A | CHIPOTLE    | 2,200 SF  |
| PAD 1B | WI NAIL SPA | 1,300 SF  |
| PAD 2  | RED ROBIN   | 6,722 SF  |
|        |             |           |