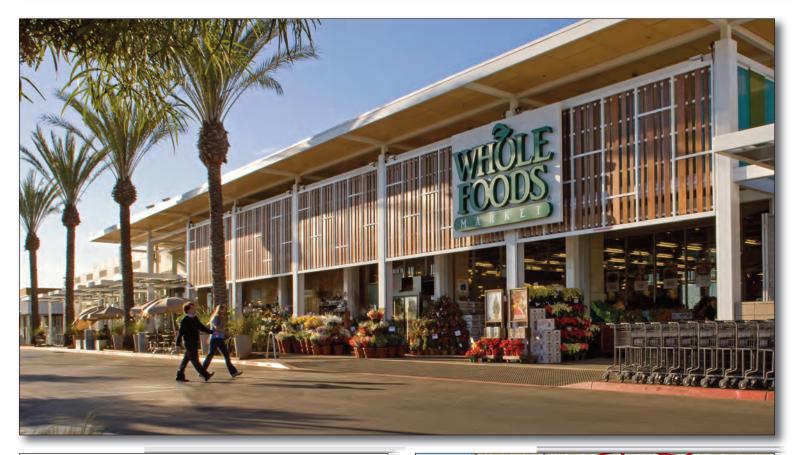

# LINCOLN & ROSE SHOPPING CENTER Venice, CA 90291

#### GLA: 75,500 SF

- Anchored by a state-of-the-art Whole Foods
- Center boasts 60,000 cars daily on Lincoln Boulevard and Rose Avenue
- Award-winning design as recognized by the Int'l Council of Shopping Centers (ICSC) U.S. Design & Development award, Grand Prize winner of Retail Traffic magazine's Superior Achievement in Design and Imaging award (SADI) and many more
- Highly sought after neighborhood within booming tech corridor

### **FEATURED TENANTS**

Whole Foods, CVS/pharmacy