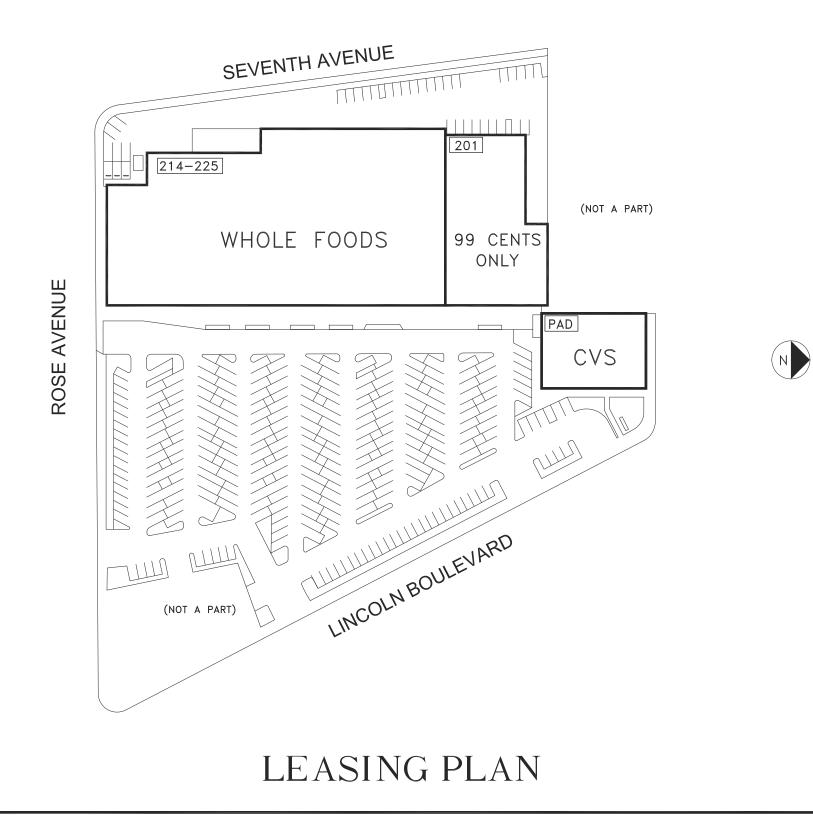

### **FEATURED TENANTS**

Whole Foods, CVS/pharmacy

# TENANT ROSTER

| PAD    | CVS                    | 7,004 SF  |
|--------|------------------------|-----------|
| 201    | 99 CENTS ONLY          | 14,977 SF |
| 214-22 | 5 WHOLE FOODS          | 53,514 SF |
|        |                        |           |
|        |                        |           |
|        |                        |           |
|        |                        |           |
|        |                        |           |
|        |                        |           |
|        |                        |           |
|        |                        |           |
|        |                        |           |
|        |                        |           |
|        |                        |           |
|        |                        |           |
|        | PARKING PROVIDED =     |           |
|        | PARKING REQUIRED =     |           |
|        | GLA AS PER RENT ROLL = | 75,496 SF |
|        | ZONED =                | C-6       |
|        | REV. DATE =            | 03.21.18  |
|        | PLOT DATE =            | 03.21.18  |
|        |                        |           |