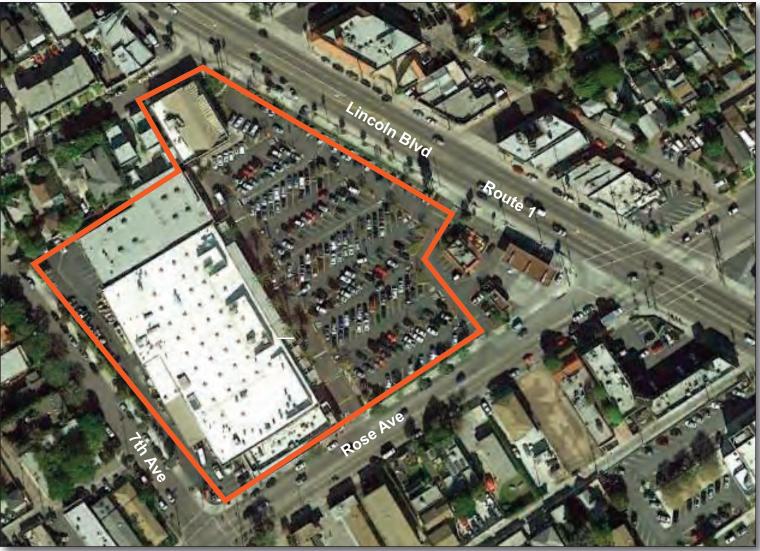

# LOCATION

NW corner of Lincoln Boulevard & Rose Avenue

# LINCOLN & ROSE SHOPPING CENTER

NWC LINCOLN BOULEVARD & ROSE AVENUE, VENICE, CALIFORNIA

APPROX. SCALE

# TENANT ROSTER

| PAD    | CVS                    | 7,004 SF  |
|--------|------------------------|-----------|
| 201    | 99 CENTS ONLY          | 14,977 SF |
| 214-22 | 5 WHOLE FOODS          | 53,514 SF |
|        |                        |           |
|        |                        |           |
|        |                        |           |
|        |                        |           |
|        |                        |           |
|        |                        |           |
|        |                        |           |
|        |                        |           |
|        |                        |           |
|        |                        |           |
|        |                        |           |
|        |                        |           |
|        | PARKING PROVIDED =     |           |
|        | PARKING REQUIRED =     |           |
|        | GLA AS PER RENT ROLL = | 75,496 SF |
|        | ZONED =                | C-6       |
|        | REV. DATE =            | 03.21.18  |
|        | PLOT DATE =            | 03.21.18  |
|        |                        |           |