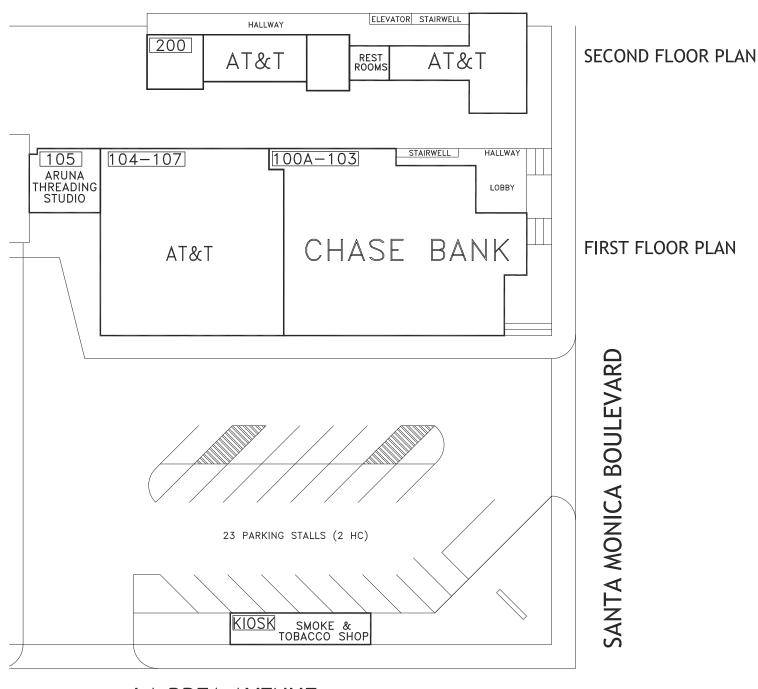

# SANTA MONICA & LA BREA

NEC SANTA MONICA BOULEVARD & LA BREA AVENUE, WEST HOLLYWOOD, CALIFORNIA

LA BREA AVENUE

LEASING PLAN

#### TENANT ROSTER

| 100A-103 | CHASE BANK             | 4,772 SF  |
|----------|------------------------|-----------|
| 104-107  | AT&T                   | 3,118 SF  |
| 105      | ARUNA THREADING STUDIO | 630 SF    |
| KIOSK    | SMOKE & TOBACCO SHOP   | 199 SF    |
| 200      | AT&T                   | 2,409 SF  |
|          |                        |           |
|          |                        |           |
|          |                        |           |
|          |                        |           |
|          |                        |           |
|          |                        |           |
|          |                        |           |
|          |                        |           |
|          |                        |           |
|          |                        |           |
|          | PARKING PROVIDED =     |           |
|          | PARKING REQUIRED =     |           |
|          | GLA AS PER RENT ROLL = | 11,128 SF |
|          | ZONED =                | C-6       |
|          | REV. DATE =            | 03.21.18  |
|          | PLOT DATE =            | 03.21.18  |