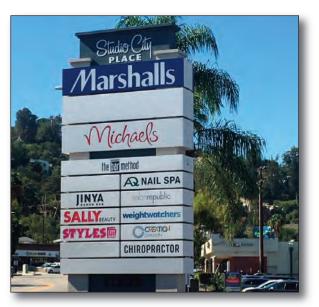

#### **FEATURED TENANTS**

HomeGoods, Marshalls, Michaels, Bar Method, Ramen Jinya, Salon Republic, Sally Beauty Supply

#### TENANT ROSTER

| 11211   | HOME GOODS                  | 24,762 SF |
|---------|-----------------------------|-----------|
| 102     | BELGIUM WAFFLE HAUS         | 1,790 SF  |
| 103     | WEIGHT WATCHERS             | 1,837 SF  |
| 105-107 | CARTER'S                    | 4,793 SF  |
| 108     | SALLY BEAUTY SUPPLY         | 1,467 SF  |
| 109     | RAMEN JINYA                 | 1,200 SF  |
| 111A    | MARSHALLS                   | 34,019 SF |
| 201-206 | CREATION STATION            | 4,130 SF  |
| 212     | SALON REPUBLIC              | 7,497 SF  |
| 213     | PROHEALTH PHYSICAL MEDICINE | 1,355 SF  |
| 214-215 | THE BAR METHOD              | 2,426 SF  |
| 216-219 | MICHAELS                    | 26,991 SF |
| 221A-B  | ORTHOPEDIC PAIN MANAGEMENT  | 1,188 SF  |
| 222     | GLOW GETTER BEAUTY LOUNGE   | 1,076 SF  |