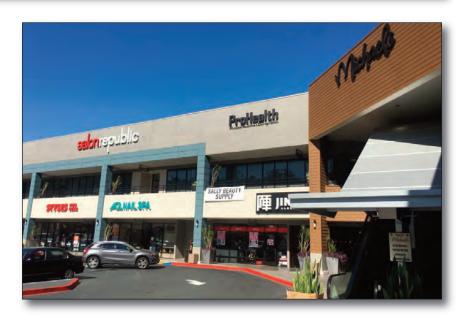

#### **FEATURED TENANTS**

HomeGoods, Marshalls, Michaels, Bar Method, Ramen Jinya, Salon Republic, Sally Beauty Supply

#### TENANT ROSTER

| 11211   | HOME GOODS                  | 24,762 SF |
|---------|-----------------------------|-----------|
| 102     | BELGIUM WAFFLE HAUS         | 1,790 SF  |
| 103     | WEIGHT WATCHERS             | 1,837 SF  |
| 105-107 | CARTER'S                    | 4,793 SF  |
| 108     | SALLY BEAUTY SUPPLY         | 1,467 SF  |
| 109     | RAMEN JINYA                 | 1,200 SF  |
| 111A    | MARSHALLS                   | 34,019 SF |
| 201-206 | CREATION STATION            | 4,130 SF  |
| 212     | SALON REPUBLIC              | 7,497 SF  |
| 213     | PROHEALTH PHYSICAL MEDICINE | 1,355 SF  |
| 214-215 | THE BAR METHOD              | 2,426 SF  |
| 216-219 | MICHAELS                    | 26,991 SF |
| 221A-B  | ORTHOPEDIC PAIN MANAGEMENT  | 1,188 SF  |
| 222     | GLOW GETTER BEAUTY LOUNGE   | 1,076 SF  |