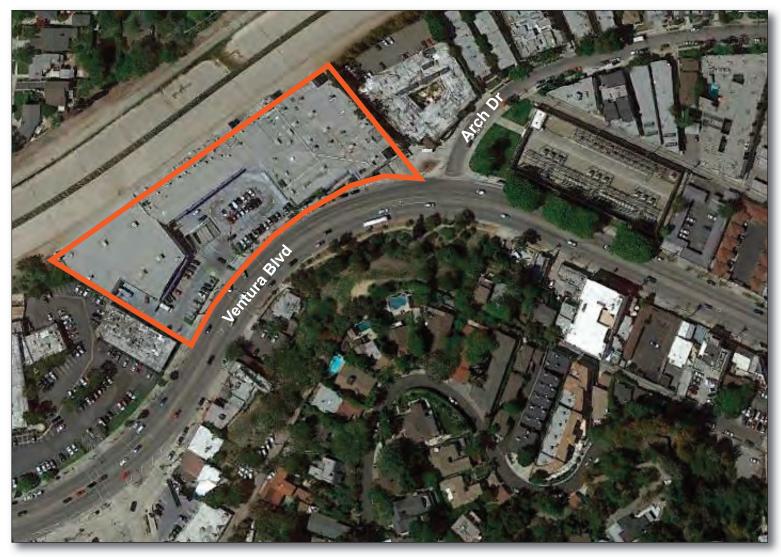

#### **LOCATION**

11211 Ventura Boulevard - Studio City, CA

# STUDIO CITY PLACE

11239 VENTURA BOULEVARD, STUDIO CITY, CALIFORNIA