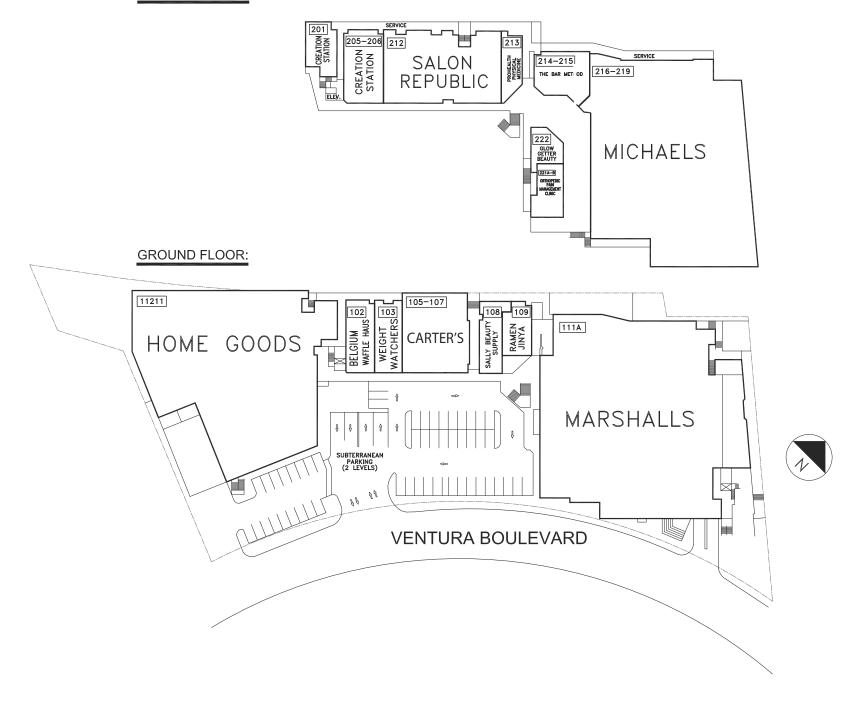

#### SECOND FLOOR:

LEASING PLAN

#### TENANT ROSTER

| 11211   | HOME GOODS                  | 24,762 SF |
|---------|-----------------------------|-----------|
| 102     | BELGIUM WAFFLE HAUS         | 1,790 SF  |
| 103     | WEIGHT WATCHERS             | 1,837 SF  |
| 105-107 | CARTER'S                    | 4,793 SF  |
| 108     | SALLY BEAUTY SUPPLY         | 1,467 SF  |
| 109     | RAMEN JINYA                 | 1,200 SF  |
| 111A    | MARSHALLS                   | 34,019 SF |
| 201-206 | CREATION STATION            | 4,130 SF  |
| 212     | SALON REPUBLIC              | 7,497 SF  |
| 213     | PROHEALTH PHYSICAL MEDICINE | 1,355 SF  |
| 214-215 | THE BAR METHOD              | 2,426 SF  |
| 216-219 | MICHAELS                    | 26,991 SF |
| 221A-B  | ORTHOPEDIC PAIN MANAGEMENT  | 1,188 SF  |
| 222     | GLOW GETTER BEAUTY LOUNGE   | 1,076 SF  |