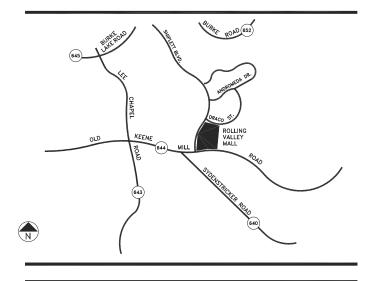

s |
|--------|--------------|---------------|--------------|
| 1 mile | 15,807       | \$155,375     | 5,299        |
| 3 mile | 109,999      | \$170,425     | 37,715       |
| 5 mile | 241,643      | \$160,455     | 80,046       |
|        |              |               | 2018 ESRI    |



LOCATION Old Keene Mill Road & Shiplett Boulevard - Burke, VA

#### LEASING CONTACT

Maddie Netter 202.736.2804 | MNetter@combined.biz





#### WEST COAST OFFICE

9320 Wilshire Boulevard | Ste 310 | Beverly Hills, CA 90212 Office: 310.205.9616 | Fax: 310.228.2160 | www.combined.biz

EAST COAST OFFICE 1025 Thomas Jefferson Street, NW | Ste 700 East | Washington, DC 20007 Office: 202.293.4500 | Fax: 202.833.3013 | www.combined.biz





# ROLLING VALLEY MALL

## BURKE, VIRGINIA



50' 100' APPROX. SCALE



#### TENANT ROSTER

| 1     | VALLEY CLEANERS       | 1,250 SF   |        | THE LITTLE GYM          | 3,300            |
|-------|-----------------------|------------|--------|-------------------------|------------------|
| 2     | ROLLING VALLEY DENTAL | ,          |        | CEDAR CAFE              | 1,500            |
| 3     | PIZZA HUT             | 1,000 SF   |        | SAKURA                  | 1,500            |
| 4     | BURKE VETERINARY      | 1,750 SF   |        | LEASE OUT               | 2,764            |
| 5-6   | SHOPPERS FOOD         | 49, 284 SF | -      | FANCY NAILS             | 1,200            |
| 7-28  | ONE LIFE FITNESS      | 61,345 SF  |        | SUBWAY                  | 1,200            |
| 15B   | DOLLAR TREE           | 16,345 SF  |        | BURGER KING