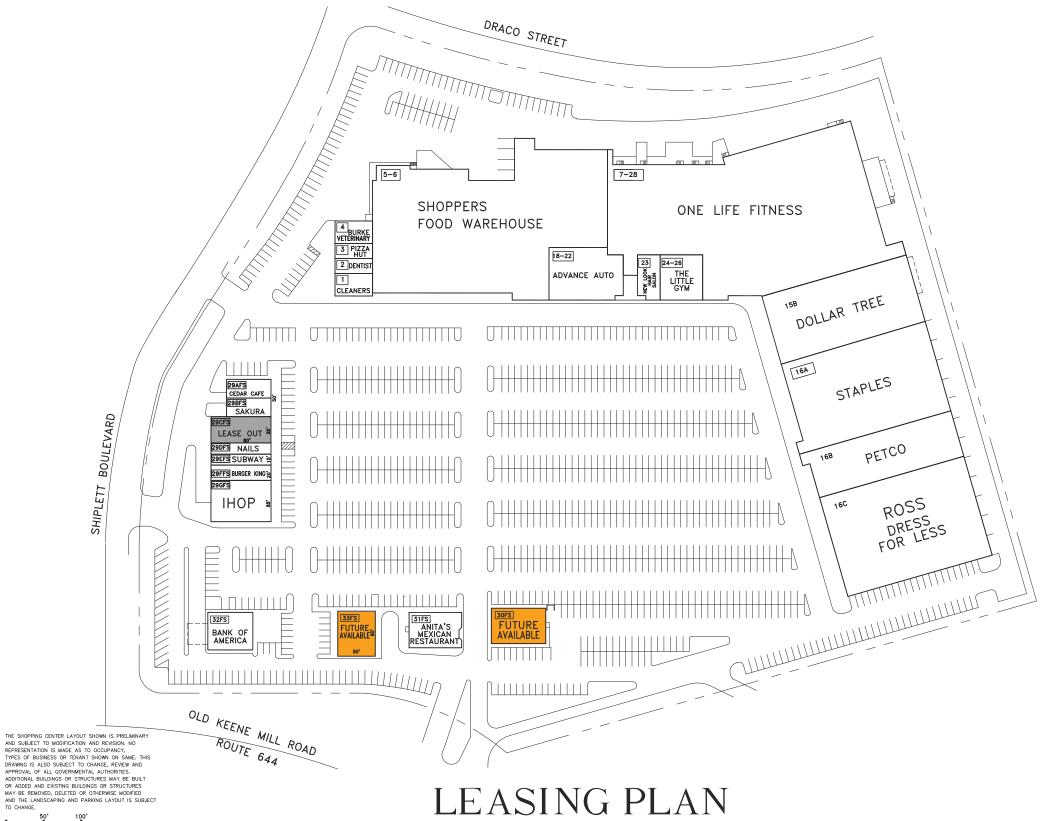

## BURKE, VIRGINIA

50' 100' APPROX. SCALE

#### TENANT ROSTER

| 1     | VALLEY CLEANERS       | 1,250 SF   |        | THE LITTLE GYM          | 3,300            |
|-------|-----------------------|------------|--------|-------------------------|------------------|
| 2     | ROLLING VALLEY DENTAL | ,          |        | CEDAR CAFE              | 1,500            |
| 3     | PIZZA HUT             | 1,000 SF   |        | SAKURA                  | 1,500            |
| 4     | BURKE VETERINARY      | 1,750 SF   |        | LEASE OUT               | 2,764            |
| 5-6   | SHOPPERS FOOD         | 49, 284 SF | -      | FANCY NAILS             | 1,200            |
| 7-28  | ONE LIFE FITNESS      | 61,345 SF  |        | SUBWAY                  | 1,200            |
| 15B   | DOLLAR TREE           | 16,345 SF  |        | BURGER KING             | 1,600            |
| 16A   | STAPLES               | 26,232 SF  | 29GFS  |                         | 4,400            |
| 16B   | PETCO                 | 13,296 SF  | 30FS   | FUTURE AVAILABLE        | 3,400            |
| 16C   | ROSS DRESS FOR LESS   | 27,000 SF  | 31FS   | ANITA'S MEXICAN REST.   | 4,000            |
| 18-22 | ADVANCE AUTO          | 6,140 SF   | 32FS   | BANK OF AMERICA         | 3,000            |
| 23    | NEW LOOK HAIR SALON   | 1,650 SF   | 33FS   | FUTURE AVAILABLE        | 3,058            |
|       |                       |            |        |                         |                  |
|       |                       |            |        | NG PROVIDED =           |                  |
|       |                       |            |        | NG REQUIRED =           | 227.245          |
|       |                       |            |        | S PER RENT ROLL -       | 237,215          |
|       |                       |            |        |                         |                  |
|       |                       |            | ZONED  |                         |                  |
|       |                       |            | REV. D | D =<br>DATE =<br>DATE = | 11.27.<br>12.11. |