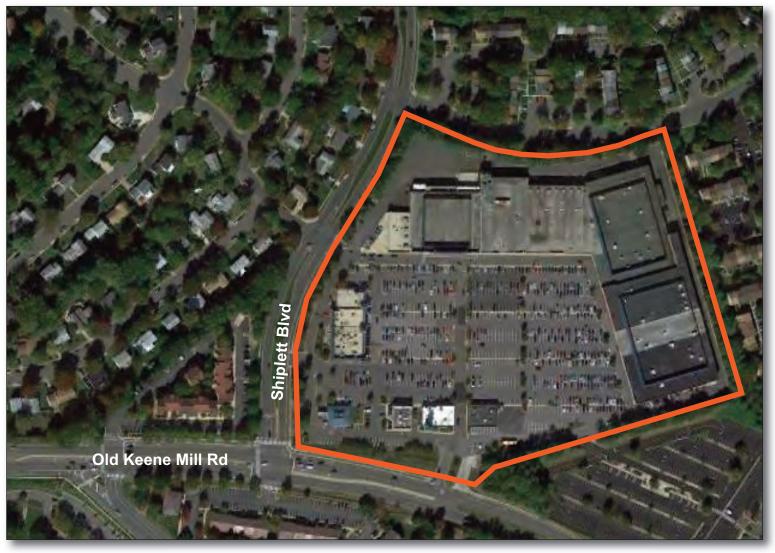

LOCATION Old Keene Mill Road & Shiplett Boulevard - Burke, VA

#### TENANT ROSTER

| 1     | VALLEY CLEANERS       | 1,250 SF   |        | THE LITTLE GYM          | 3,300            |
|-------|-----------------------|------------|--------|-------------------------|------------------|
| 2     | ROLLING VALLEY DENTAL | ,          |        | CEDAR CAFE              | 1,500            |
| 3     | PIZZA HUT             | 1,000 SF   |        | SAKURA                  | 1,500            |
| 4     | BURKE VETERINARY      | 1,750 SF   |        | LEASE OUT               | 2,764            |
| 5-6   | SHOPPERS FOOD         | 49, 284 SF | -      | FANCY NAILS             | 1,200            |
| 7-28  | ONE LIFE FITNESS      | 61,345 SF  |        | SUBWAY                  | 1,200            |
| 15B   | DOLLAR TREE           | 16,345 SF  |        | BURGER KING             | 1,600            |
| 16A   | STAPLES               | 26,232 SF  | 29GFS  |                         | 4,400            |
| 16B   | PETCO                 | 13,296 SF  | 30FS   | FUTURE AVAILABLE        | 3,400            |
| 16C   | ROSS DRESS FOR LESS   | 27,000 SF  | 31FS   | ANITA'S MEXICAN REST.   | 4,000            |
| 18-22 | ADVANCE AUTO          | 6,140 SF   | 32FS   | BANK OF AMERICA         | 3,000            |
| 23    | NEW LOOK HAIR SALON   | 1,650 SF   | 33FS   | FUTURE AVAILABLE        | 3,058            |
|       |                       |            |        |                         |                  |
|       |                       |            |        | NG PROVIDED =           |                  |
|       |                       |            |        | NG REQUIRED =           | 227.245          |
|       |                       |            |        | S PER RENT ROLL -       | 237,215          |
|       |                       |            |        |                         |                  |
|       |                       |            | ZONED  |                         |                  |
|       |                       |            | REV. D | D =<br>DATE =<br>DATE = | 11.27.<br>12.11. |