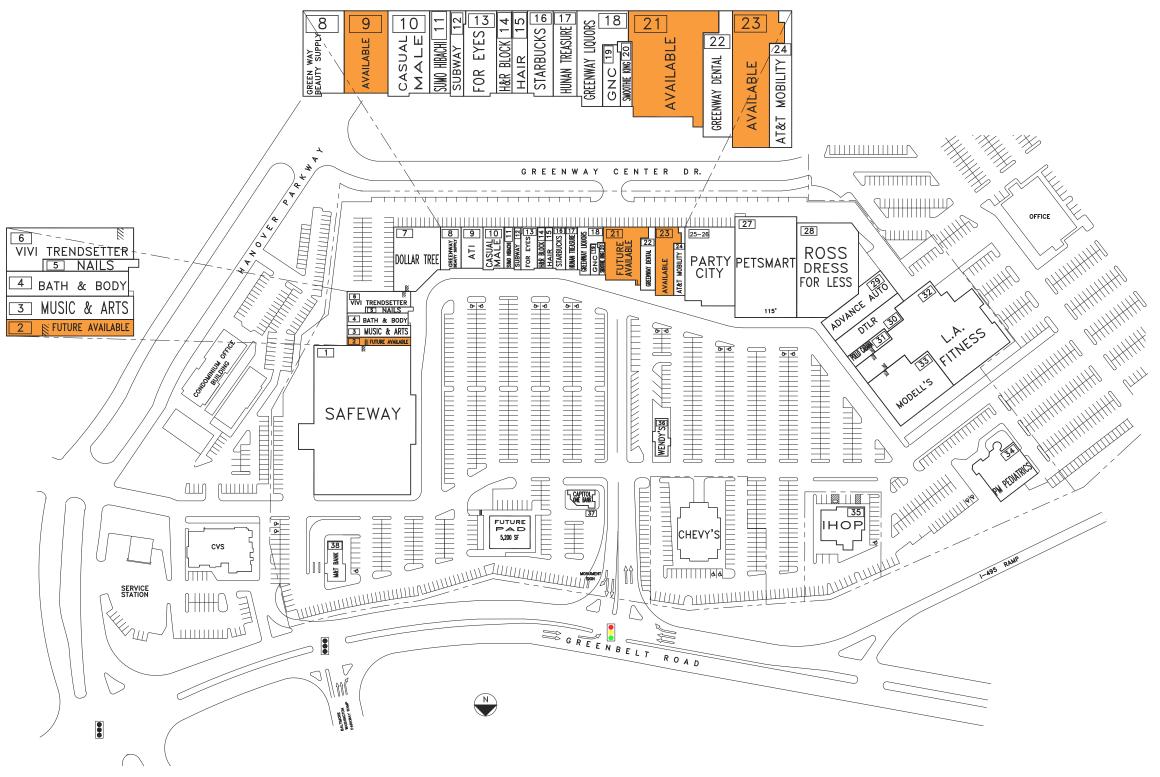

# GREENWAY SHOPPING CENTER

GREENBELT, MARYLAND

60' 120'
APPROX. SCALE

LEASING PLAN

## **TENANT ROSTER**

20 SMOOTHIE KING

| 1  | SAFEWAY                | 56,740 SF |
|----|------------------------|-----------|
| 2  | FUTURE AVAILABLE       | 2,075 SF  |
| 3  | MUSIC & ARTS           | 2,736 SF  |
| 4  | BATH & BODY WORKS      | 2,820 SF  |
| 5  | NAIL SPA               | 870 SF    |
| 6  | VIVI TRENDSETTER       | 4,134 SF  |
| 7  | DOLLAR TREE            | 10,375 SF |
| 8  | GREENWAY BEAUTY SUPPLY | 3,400 SF  |
| 9  | ATI PHYSICAL THERAPY   | 3,253 SF  |
| 10 | CASUAL MALE            | 3,263 SF  |
| 11 | SUMO HIBACHI           | 1,640 SF  |
| 12 | SUBWAY                 | 1,260 SF  |
| 13 | FOR EYES               | 2,541 SF  |
| 14 | H&R BLOCK              | 1,224 SF  |
| 15 | HAIR CUTTERY           | 1,230 SF  |
| 16 | STARBUCKS              | 2,106 SF  |
| 17 | HUNAN TREASURE         | 2,048 SF  |
| 18 | GREENWAY LIQUORS       | 3,147 SF  |
| 19 | GNC                    | 916 SF    |
|    |                        |           |

| 21    | FUTURE AVAILABLE    | 8,000 SF  |
|-------|---------------------|-----------|
| 22    | GREENWAY DENTAL     | 3,340 SF  |
| 23    | AVAILABLE           | 5,800 SF  |
| 24    | AT&T MOBILITY       | 2,090 SF  |
| 25-26 | PARTY CITY          | 14,729 SF |
| 27    | PETSMART            | 21,104 SF |
| 28    | ROSS DRESS FOR LESS | 23,561 SF |
| 29    | ADVANCE AUTO        | 6,972 SF  |
| 30    | DTLR                | 6,309 SF  |
| 31    | POLLO CABANA        | 1,987 SF  |
| 32    | L.A. FITNESS        | 30,239 SF |
| 33    | MODELL'S            | 13,174 SF |
| 34    | PM PEDIATRICS       | 8,603 SF  |
| 35    | IHOP                | 5,162 SF  |
| 36    | WENDY'S             | 2,400 SF  |
| 37    | CAPITAL ONE BANK    | 1,710 SF  |
| 38    | M&T BANK            | 2,657 SF  |
| 39    | FUTURE PAD          | 5,200 SF  |
|       |                     |           |
|       |                     |           |
|       |                     |           |
|       |                     |           |
|       |                     |           |
|       |                     |           |
|       |                     |           |
|       |                     |           |
|       |                     |           |

986 SF

| ZONED =                | C-2        |
|------------------------|------------|
| GLA AS PER RENT ROLL = | 264,601 SF |
| REV. DATE =            | 11.27.18   |
| PLOT DATE =            | 12.11.18   |
|                        |            |