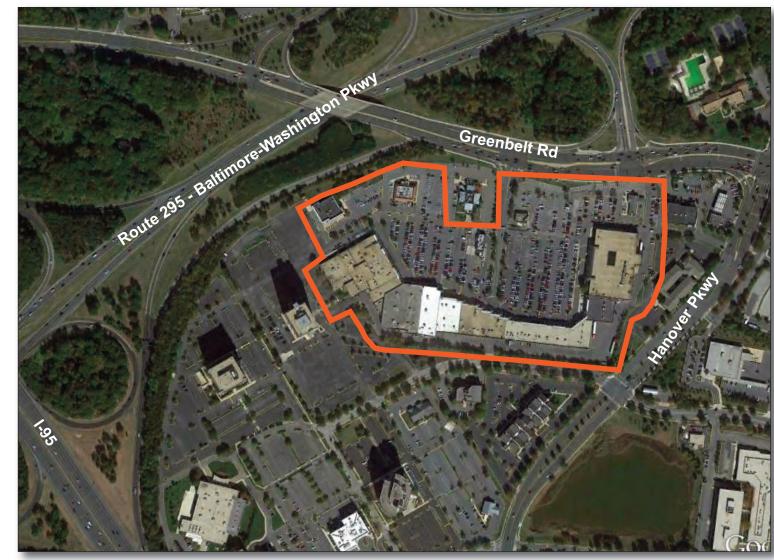

#### GLA: 201,000 SF

- Community center located at the crossroads of I-95 (Capital Beltway) and the Baltimore-Washington Parkway (Route 295)
- ► Greenway Center has been nearly 100% occupied since opening in November 1980
- Center features destination retailers for 'one stop' shopping convenience

## LOCATION

Greenbelt Rd (Rte 193) at I-495 & BW Pkwy (Rte 295)