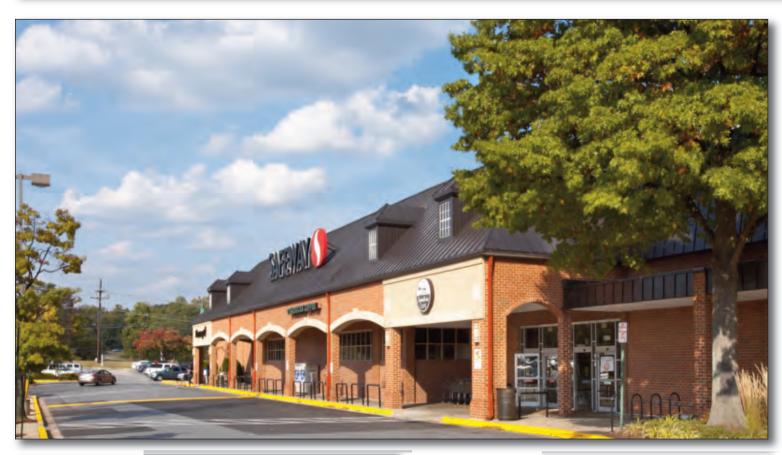

#### GLA: 201,000 SF

- Community center located at the crossroads of I-95 (Capital Beltway) and the Baltimore-Washington Parkway (Route 295)
- ► Greenway Center has been nearly 100% occupied since opening in November 1980
- Center features destination retailers for 'one stop' shopping convenience

## **FEATURED TENANTS**

Safeway, LA Fitness, Ross Dress for Less, PetSmart, Dollar Tree, Party City