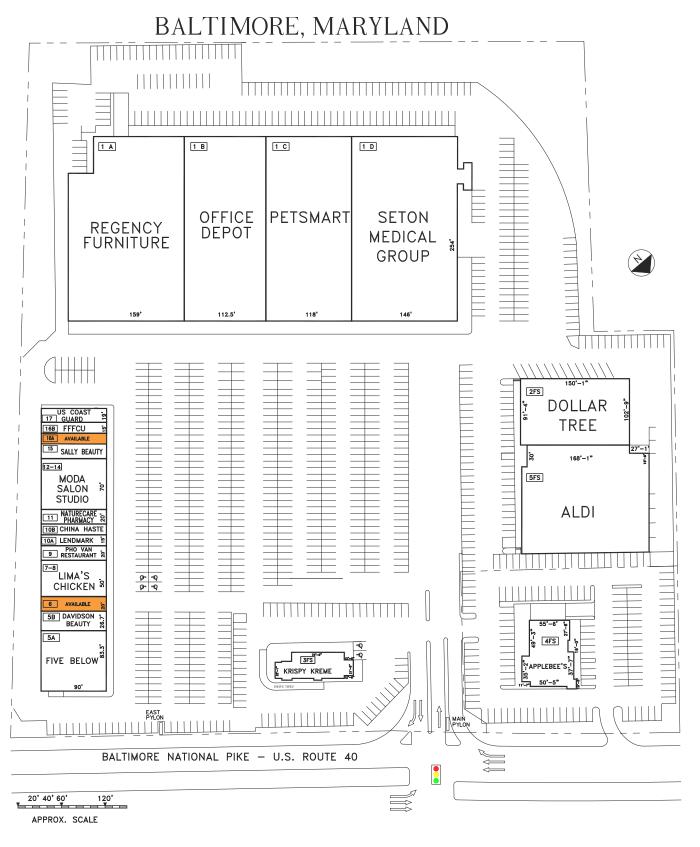

# FORTY WEST PLAZA

THE SHOPPING CENTER LAYOUT SHOWN IS PRELIMINARY AND SUBJECT TO MODIFICATION AND REVISION. NO REPRESENTATION IS MADE AS TO OCCUPANCY, TYPES OF BUSIESS OR TENANT SHOWN ON SAME. THIS DRAWING IS ALSO SUBJECT TO CHANGE, REVEW AND APPROVAL OF ALL GOVERNMENTAL AUTHORITIES. ADDITIONAL BUILDINGS OR STRUCTURES MAY BE BUILT OR ADDED AND EXISTING BUILDINGS OR STRUCTURES MAY BE REMOVED, DELETE OR OTHERWISE MODIFIED AND THE LANDSCAPING AND PARKING LAYOUT IS SUBJECT TO CHANGE.

LEASING PLAN

#### TENANT ROSTER

| 1A  | REGENCY FURNITURE   | 38,817 SF |
|-----|---------------------|-----------|
| 1B  | OFFICE DEPOT        | 28,556 SF |
| 1C  | PETSMART            | 30,000 SF |
| 1D  | SETON MEDICAL GROUP | 38,296 SF |
| 2FS | DOLLAR TREE         | 15,334 SF |
| 3FS | KRISPY KREME        | 3,461 SF  |
| 4FS | APPLEBEE'S          | 4,665 SF  |
| 5FS | ALDI                | 18,486 SF |
| 5A  | 5 BELOW             | 7,500 SF  |
| 5B  | DAVIDSON BEAUTY     | 2,408 SF  |
| 6   | AVAILABLE           | 1,800 SF  |
|     |                     |           |

| 7-8                | LIMA'S CHICKEN     | 4,500 SF   |  |  |
|--------------------|--------------------|------------|--|--|
| 9                  | PHO VAN RESTAURANT | 1,800 SF   |  |  |
| 10A                | LENDMARK FINANCIAL | 1,350 SF   |  |  |
| 10B                | CHINA HASTE        | 1,350 SF   |  |  |
| 11                 | NATURECARE PHARMAC | Y 1,800 SF |  |  |
| 12 <b>-</b> 14     | MODA SALON         | 6,300 SF   |  |  |
| 15                 | SALLY BEAUTY       | 1,725 SF   |  |  |
| 16A                | AVAILABLE          | 1,350 SF   |  |  |
| 16B                | FIRST FINANCIAL    | 1,350 SF   |  |  |
| 17                 | US COAST GUARD     | 1,710 SF   |  |  |
|                    |                    |            |  |  |
|                    |                    |            |  |  |
|                    |                    |            |  |  |
|                    |                    |            |  |  |
|                    |                    |            |  |  |
|                    |                    |            |  |  |
|                    |                    |            |  |  |
|                    |                    |            |  |  |
|                    |                    |            |  |  |
|                    |                    |            |  |  |
|                    |                    |            |  |  |
|                    |                    |            |  |  |
|                    |                    |            |  |  |
|                    |                    |            |  |  |
|                    |                    |            |  |  |
|                    |                    |            |  |  |
| PARKING PROVIDED = |                    |            |  |  |
|                    | NG REQUIRED =      |            |  |  |
| _                  |                    | 212,558 SF |  |  |
| ZONE               | ) = BR-            | C.5.2 & BR |  |  |
| REV. D             | DATE =             | 11.27.18   |  |  |
| PLOT               | DATE =             | 12.11.18   |  |  |
|                    |                    |            |  |  |