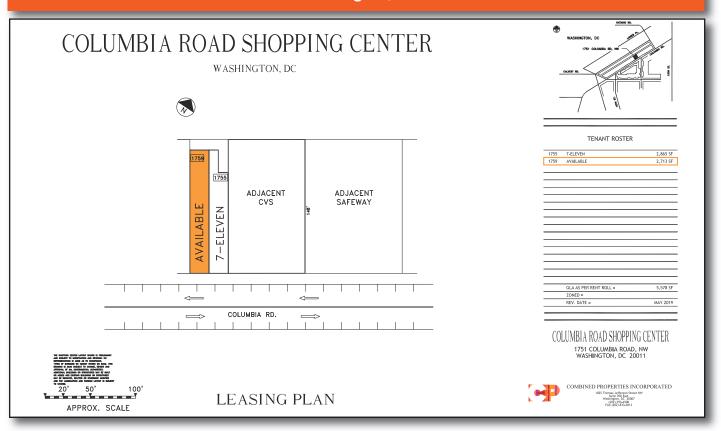

#### **PROJECT FACTS**

**GLA: 5,500 SF** 

- Shops are adjacent to Safeway & CVS/pharmacy
- Located in Adams Morgan, the area is undergoing a rapid rebirth with several 'big box' stores opening in the neighborhood
- Less than 2 blocks from these retailers is the major conversion project of a century-old church to a trendy hotel named *The Line DC*. The hotel opened its doors in late December 2017.