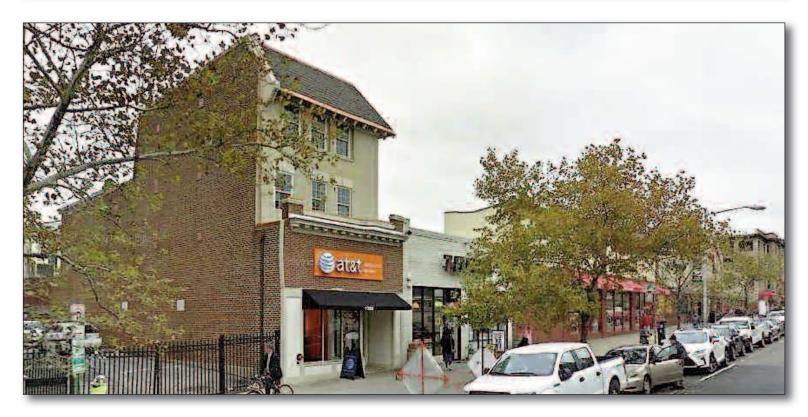

## COLUMBIA ROAD Washington, DC 20009

#### **PROJECT FACTS**

**GLA: 5,500 SF** 

- Shops are adjacent to Safeway & CVS/pharmacy
- Located in Adams Morgan, the area is undergoing a rapid rebirth with several 'big box' stores opening in the neighborhood
- Less than 2 blocks from these retailers is the major conversion project of a century-old church to a trendy hotel named *The Line DC*. The hotel opened its doors in late December 2017.