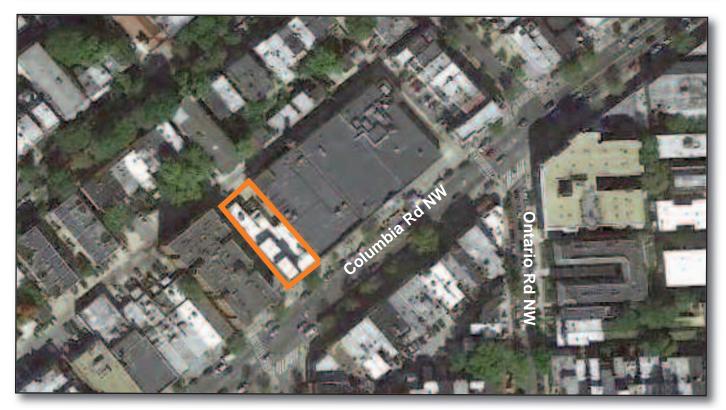

## COLUMBIA ROAD Washington, DC 20009

#### **PROJECT FACTS**

**GLA: 5,500 SF** 

- Shops are adjacent to Safeway & CVS/pharmacy
- Located in Adams Morgan, the area is undergoing a rapid rebirth with several 'big box' stores opening in the neighborhood
- Less than 2 blocks from these retailers is the major conversion project of a century-old church to a trendy hotel named *The Line DC*. The hotel opened its doors in late December 2017.