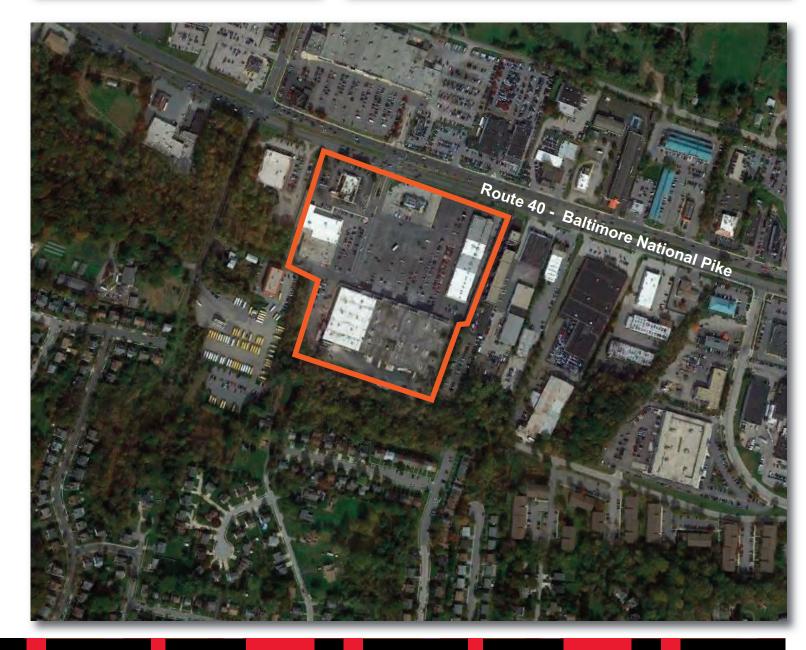

#### **GLA: 212,500 SF**

- Community center located on Route 40, less than 1 mile from the Baltimore Beltway (I-695)
- Strong national co-tenancy
- ▶ 4 anchor and 2 junior anchor stores
- ► Center boasts a signalized entrance on heavily traveled Route 40

## LOCATION

Route 40 & N. Rolling Road - Baltimore, MD