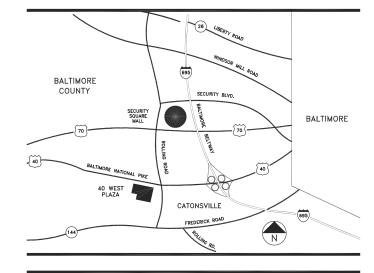

| 35,310             |
| 5 mile | 260,614           | \$92,074                 | 98,226             |



## LOCATION

Route 40 & N. Rolling Road - Baltimore, MD

## **LEASING CONTACT**

Andrew Iszard | 202.736.2827 AndrewIszard@combined.biz









**WEST COAST OFFICE** 



# FORTY WEST PLAZA



THE SHOPPING CENTER LAYOUT SHOWN IS PRELIMINARY AND SUBJECT TO MODIFICATION AND REVISION. NO REPRESENTATION IS MADE AS TO OCCUPANCY, TYPES OF BUSINESS OR TENANT SHOWN ON SAME. THIS DRAWNG IS ALSO SUBJECT TO CHANGE, REVIEW AND APPROVAL OF ALL GOVERNMENTAL AUTHORITIES. ADDITIONAL BUILDINGS OR STRUCTURES MAY BE BUILT OR ADDED AND EXISTING BUILDINGS OR STRUCTURES MAY BE REMOVED, DELETED OR OTHERWISE MODIFIED AND THE LANDSCAPING AND PARKING LAYOUT IS SUBJECT TO CHANGE.

# LEASING PLAN



## **TENANT ROSTER**

| A  | REGENCY FURNITURE   | 38,817 SF | 7-8   | LIMA'S CHICKEN      | 4,500 SF |
|----|---------------------|-----------|-------|---------------------|----------|
| В  | OFFICE DEPOT        | 28,556 SF | 9     | PHO VAN RESTAURANT  | 1,800 SF |
| С  | PETSMART            | 30,000 SF | 10A   | LENDMARK FINANCIAL  | 1,350 SF |
| D  | SETON MEDICAL GROUP | 38,296 SF | 10B   | CHINA HASTE         | 1,350 SF |
| FS | DOLLAR TREE         | 15,334 SF | 11    | NATURECARE PHARMACY | 1,800 SF |
| FS | KRISPY KREME        | 3,461 SF  | 12-14 | MODA SALON          | 6,300 SF |
| FS | APPLEBEE'S          | 4,665 SF  | 15    | SALLY BEAUTY        | 1,725 SF |
| FS | ALDI                | 18,486 SF | 16A   | AVAILABLE           | 1,350 SF |
| A  | 5 BELOW             | 7,500 SF