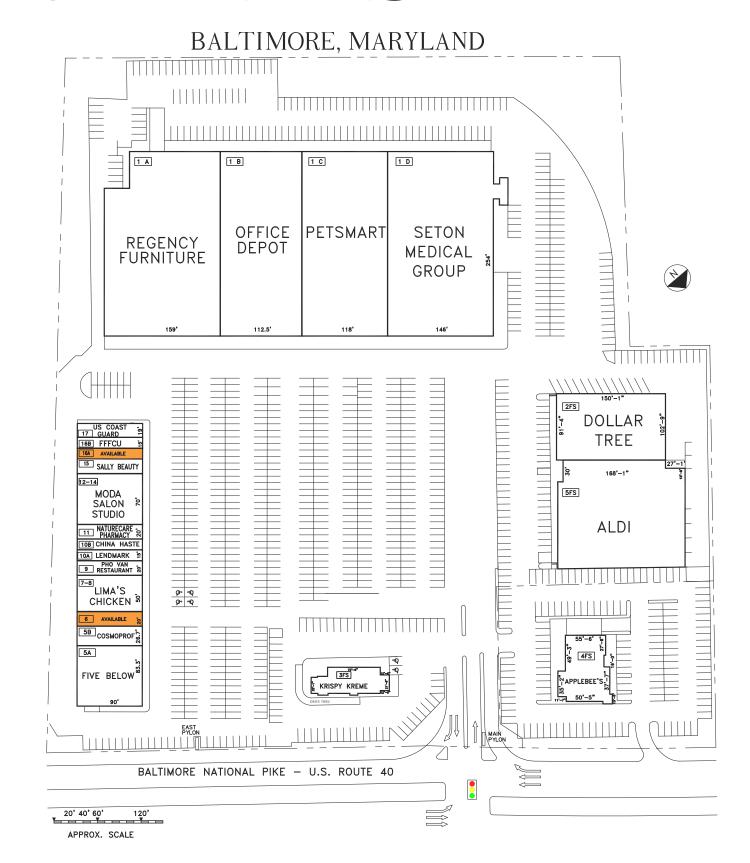

# FORTY WEST PLAZA

THE SHOPPING CENTER LAYOUT SHOWN IS PRELIMINARY AND SUBJECT TO MODIFICATION AND REVISION. NO REPRESENTATION IS MADE AS TO OCCUPANCY, TYPES OF BUSINESS OR TENANT SHOWN ON SAME. THIS DRAWNG IS ALSO SUBJECT TO CHANGE, REVIEW AND APPROVAL OF ALL GOVERNMENTAL AUTHORITIES. ADDITIONAL BUILDINGS OR STRUCTURES MAY BE BUILT OR ADDED AND EXISTING BUILDINGS OR STRUCTURES MAY BE REMOVED, DELETED OR OTHERWISE MODIFIED AND THE LANDSCAPING AND PARKING LAYOUT IS SUBJECT TO CHANGE.

# LEASING PLAN

## **TENANT ROSTER**

| A  | REGENCY FURNITURE   | 38,817 SF | 7-8   | LIMA'S CHICKEN      | 4,500 SF |
|----|---------------------|-----------|-------|---------------------|----------|
| В  | OFFICE DEPOT        | 28,556 SF | 9     | PHO VAN RESTAURANT  | 1,800 SF |
| С  | PETSMART            | 30,000 SF | 10A   | LENDMARK FINANCIAL  | 1,350 SF |
| D  | SETON MEDICAL GROUP | 38,296 SF | 10B   | CHINA HASTE         | 1,350 SF |
| FS | DOLLAR TREE         | 15,334 SF | 11    | NATURECARE PHARMACY | 1,800 SF |
| FS | KRISPY KREME        | 3,461 SF  | 12-14 | MODA SALON          | 6,300 SF |
| FS | APPLEBEE'S          | 4,665 SF  | 15    | SALLY BEAUTY        | 1,725 SF |
| FS | ALDI                | 18,486 SF | 16A   | AVAILABLE           | 1,350 SF |
| A  | 5 BELOW             | 7,500 SF  | 16B   | FIRST FINANCIAL     | 1,350 SF |
| В  | COSMOPROF           | 2,408 SF  | 17    | US COAST GUARD      | 1,710 SF |
|    | AVAILABLE           | 1,800 SF  |       |                     |          |
|    |                     |           |       |                     |          |
|    |                     |           |       |                     |          |

| PARKING PROVIDED =     |               |
|------------------------|---------------|
| PARKING REQUIRED =     |               |
| GLA AS PER RENT ROLL = | 212,558 SF    |
| ZONED =                | BR-C.5.2 & BR |
| REV. DATE =            | 11.27.18      |
| PLOT DATE =            | 12.11.18      |
|                        |               |