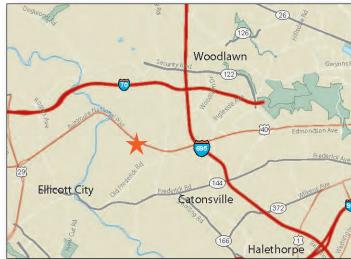

FACTS**

#### **GLA: 212,500 SF**

- Community center located on Route 40, less than 1 mile from the Baltimore Beltway (I-695)
- Strong national co-tenancy
- ▶ 4 anchor and 2 junior anchor stores
- ► Center boasts a signalized entrance on heavily traveled Route 40

### **FEATURED TENANTS**

St. Agnes Medical Group, Office Depot, PetSmart, ALDI, Five Below, Regency Furniture

# **2018 DEMOGRAPHICS**

|        | <b>Population</b> | I <u>Avg HH Income</u> I | <u>Household</u> s |
|--------|-------------------|--------------------------|--------------------|
| 1 mile | 12,760            | \$99,162                 | 4,857              |
| 3 mile | 91,821            | \$97,029                 | 35,310             |
| 5 mile | 260,614           | \$92,074                 | 98,226             |



## LOCATION

Route 40 & N. Rolling Road - Baltimore, MD

## **LEASING CONTACT**

Andrew Iszard | 202.736.2827 AndrewIszard@combined.biz









**WEST COAST OFFICE** 



# FORTY WEST PLAZA



THE SHOPPING CENTER LAYOUT SHOWN IS PRELIMINARY AND SUBJECT TO MODIFICATION AND REVISION. NO REPRESENTATION IS MADE AS TO OCCUPANCY, TYPES OF BUSINESS OR TENANT SHOWN ON SAME. THIS DRAWNG IS ALSO SUBJECT TO CHANGE, REVIEW AND APPROVAL OF ALL GOVERNMENTAL AUTHORITIES. ADDITIONAL BUILDINGS OR STRUCTURES MAY BE BUILT OR ADDED AND EXISTING BUILDINGS OR STRUCTURES MAY BE REMOVED, DELETED OR OTHERWISE MODIFIED AND THE LANDSCAPING AND PARKING LAYOUT IS SUBJECT TO CHANGE.

# LEASING PLAN



## **TENANT ROSTER**

| A  | REGENCY FURNITURE   | 38,817 SF | 7-8   | LIMA'S CHICKEN      | 4,500 SF |
|----|-------