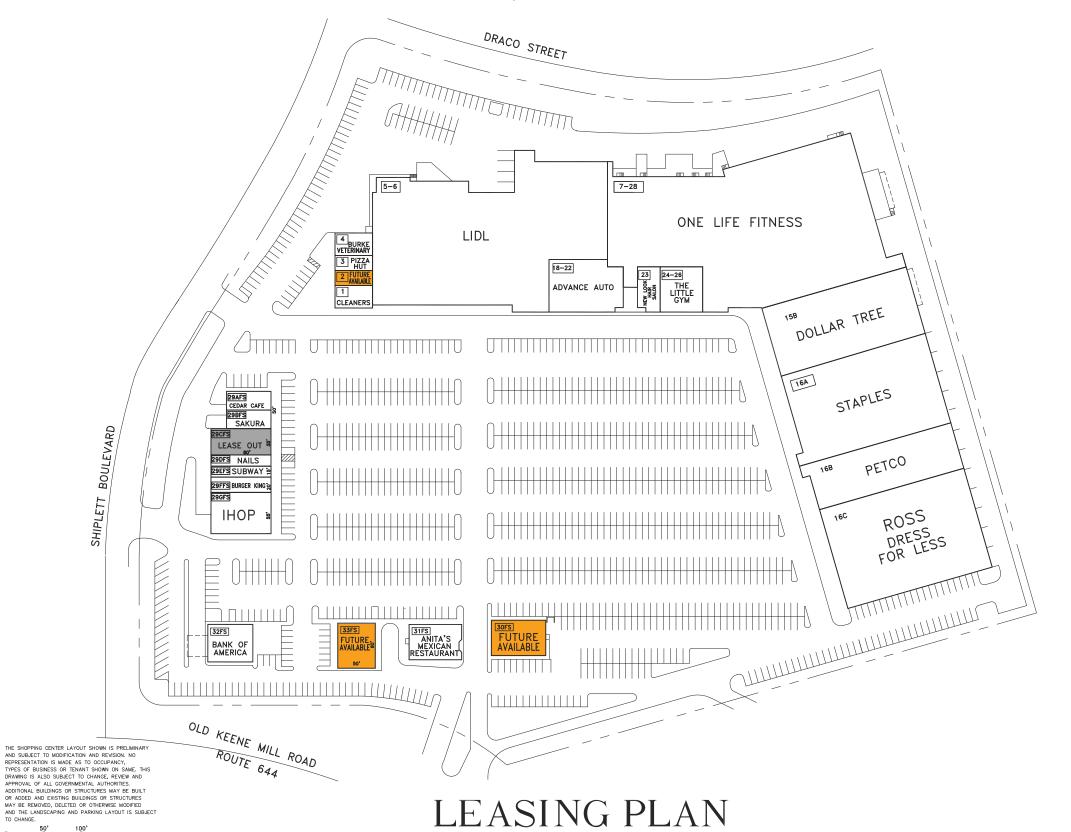

### **FEATURED TENANTS**

Shoppers Food, Ross Dress for Less, Staples, Petco, OneLife Fitness

### TENANT ROSTER

| 1     | VALLEY CLEANERS     | 1,250 SF   |
|-------|---------------------|------------|
| 2     | FUTURE AVAILABLE    | 1,000 SF   |
| 3     | PIZZA HUT           | 1,000 SF   |
| 4     | BURKE VETERINARY    | 1,750 SF   |
| 5-6   | LIDL                | 49, 284 SF |
| 7-28  | ONE LIFE FITNESS    | 61,345 SF  |
| 15B   | DOLLAR TREE         | 16,345 SF  |
| 16A   | STAPLES             | 26,232 SF  |
| 16B   | PETCO               | 13,296 SF  |
| 16C   | ROSS DRESS FOR LESS | 27,000 SF  |
| 18-22 | ADVANCE AUTO        | 6,140 SF   |
| 23    | NEW LOOK HAIR SALON | 1,650 SF   |

| 29BFS | SAKURA                | 1,500 SF | - |
|-------|-----------------------|----------|---|
| 29CFS | LEASE OUT             | 2,764 SF | = |
| 29DFS | FANCY NAILS           | 1,200 SF | = |
| 29EFS | SUBWAY                | 1,200 SF | = |
| 29FFS | BURGER KING           | 1,600 SF | = |
| 29GFS | IHOP                  | 4,400 SF | = |
| 30FS  | FUTURE AVAILABLE      | 3,400 SF | Ē |
| 31FS  | ANITA'S MEXICAN REST. | 4,000 SF | = |
| 32FS  | BANK OF AMERICA       | 3,000 SF | = |
| 33FS  | FUTURE AVAILABLE      | 3,058 SF | Ē |
|       |                       |          |   |
|       |                       |          |   |
|       |                       |          |   |
|       |                       |          |   |
|       |                       |          |   |
|       |                       |          |   |
|       |                       |          |   |
|       |                       |          |   |

3 300 SE

24-26 THE LITTLE GYM

29AFS CEDAR CAFE

| PARKING PROVIDED =     |            |
|------------------------|------------|
| PARKING REQUIRED =     |            |
| GLA AS PER RENT ROLL = | 237,215 SF |
| ZONED =                | C-6        |
| REV. DATE =            | 11.27.18   |
| PLOT DATE =            | 12.11.18   |
|                        |            |