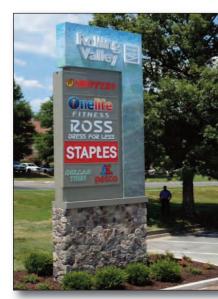

### **FEATURED TENANTS**

Shoppers Food, Ross Dress for Less, Staples, Petco, OneLife Fitness

### TENANT ROSTER

| 1     | VALLEY CLEANERS     | 1,250 SF   |
|-------|---------------------|------------|
| 2     | FUTURE AVAILABLE    | 1,000 SF   |
| 3     | PIZZA HUT           | 1,000 SF   |
| 4     | BURKE VETERINARY    | 1,750 SF   |
| 5-6   | LIDL                | 49, 284 SF |
| 7-28  | ONE LIFE FITNESS    | 61,345 SF  |
| 15B   | DOLLAR TREE         | 16,345 SF  |
| 16A   | STAPLES             | 26,232 SF  |
| 16B   | PETCO               | 13,296 SF  |
| 16C   | ROSS DRESS FOR LESS | 27,000 SF  |
| 18-22 | ADVANCE AUTO        | 6,140 SF   |
| 23    | NEW LOOK HAIR SALON | 1,650 SF   |