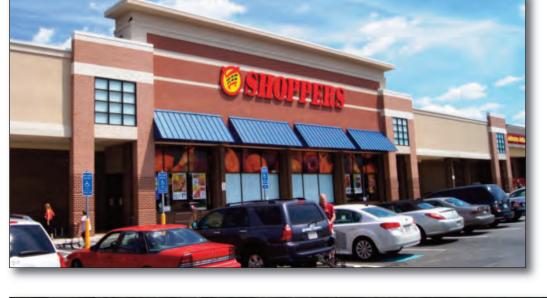

### **FEATURED TENANTS**

Shoppers Food, Ross Dress for Less, Staples, Petco, OneLife Fitness

### TENANT ROSTER

| 1     | VALLEY CLEANERS     | 1,250 SF   |
|-------|---------------------|------------|
| 2     | FUTURE AVAILABLE    | 1,000 SF   |
| 3     | PIZZA HUT           | 1,000 SF   |
| 4     | BURKE VETERINARY    | 1,750 SF   |
| 5-6   | LIDL                | 49, 284 SF |
| 7-28  | ONE LIFE FITNESS    | 61,345 SF  |
| 15B   | DOLLAR TREE         | 16,345 SF  |
| 16A   | STAPLES             | 26,232 SF  |
| 16B   | PETCO               | 13,296 SF  |
| 16C   | ROSS DRESS FOR LESS | 27,000 SF  |
| 18-22 | ADVANCE AUTO        | 6,140 SF   |
| 23    | NEW LOOK HAIR SALON | 1,650 SF   |