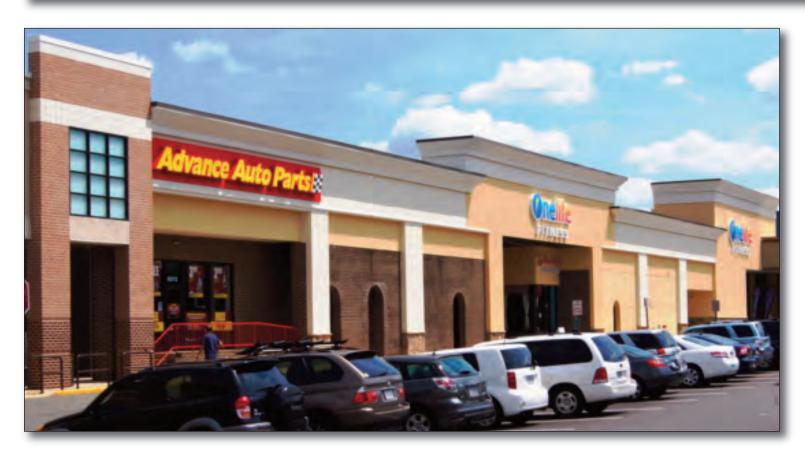

### **FEATURED TENANTS**

Shoppers Food, Ross Dress for Less, Staples, Petco, OneLife Fitness

### TENANT ROSTER

| 1     | VALLEY CLEANERS     | 1,250 SF   |
|-------|---------------------|------------|
| 2     | FUTURE AVAILABLE    | 1,000 SF   |
| 3     | PIZZA HUT           | 1,000 SF   |
| 4     | BURKE VETERINARY    | 1,750 SF   |
| 5-6   | LIDL                | 49, 284 SF |
| 7-28  | ONE LIFE FITNESS    | 61,345 SF  |
| 15B   | DOLLAR TREE         | 16,345 SF  |
| 16A   | STAPLES             | 26,232 SF  |
| 16B   | PETCO               | 13,296 SF  |
| 16C   | ROSS DRESS FOR LESS | 27,000 SF  |
| 18-22 | ADVANCE AUTO        | 6,140 SF   |
| 23    | NEW LOOK HAIR SALON | 1,650 SF   |