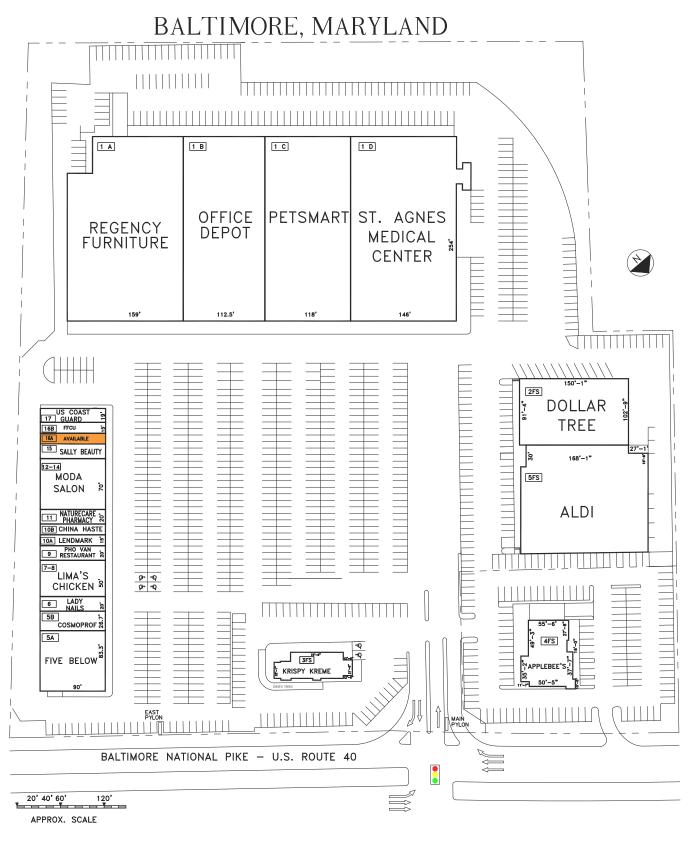

# FORTY WEST PLAZA

THE SHOPPING CENTER LAYOUT SHOWN IS PRELIMINARY AND SUBJECT TO MODIFICATION AND REVISION. NO REPRESENTATION IS MADE AS TO OCCUPANCY, TYPES OF BUILDISSS OR TENANT SHOWN ON SAME. THIS DRAWING IS ALSO SUBJECT TO CHANGE, REVEW AND APPROVAL OF ALL GOVERNMENTAL, AUTHORITES. ADDITIONAL BUILDINGS OR STRUCTURES MAY BE BUILT OR ADDED AND EXISTING BUILDINGS OR STRUCTURES MAY BE REMOVED, DELETE OR OTHERWISE MAY BE REMOVED, DELETEO OR OTHERWISE MODIFIED AND EXISTING AND PARKING LAYOUT IS SUBJECT TO CHANGE.

## LEASING PLAN

#### TENANT ROSTER

| 1A  | REGENCY FURNITURE       | 38,817 SF | 7-8   | LI۸ |
|-----|-------------------------|-----------|-------|-----|
| 1B  | OFFICE DEPOT            | 28,556 SF | 9     | PH  |
| 1C  | PETSMART                | 30,000 SF | 10A   | LEI |
| 1D  | ST AGNES MEDICAL CENTER | 38,296 SF | 10B   | СН  |
| 2FS | DOLLAR TREE             | 15,334 SF | 11    | NA  |
| 3FS | KRISPY KREME            | 3,461 SF  | 12-14 | MC  |
| 4FS | APPLEBEE'S              | 4,665 SF  | 15    | SA  |
| 5FS | ALDI                    | 18,486 SF | 16A   | AV. |
| 5A  | 5 BELOW                 | 7,500 SF  | 16B   | FIR |
| 5B  | COSMOPROF               | 2,408 SF  | 17    | US  |
| 6   | LADY NAILS              | 1,800 SF  |       |     |
|     |                         |           |       |     |
|     |                         |           |       |     |
|     |                         |           |       |     |

| 7-8                | LIMA'S CHICKEN     | 4,500 SF     |  |  |
|--------------------|--------------------|--------------|--|--|
| 9                  | PHO VAN RESTAURA   | NT 1,800 SF  |  |  |
| 10A                | LENDMARK FINANCIA  | AL 1,350 SF  |  |  |
| 10B                | CHINA HASTE        | 1,350 SF     |  |  |
| 11                 | NATURECARE PHARM   | ACY 1,800 SF |  |  |
| 12 <b>-</b> 14     | MODA SALON         | 6,300 SF     |  |  |
| 15                 | SALLY BEAUTY       | 1,725 SF     |  |  |
| 16A                | AVAILABLE          | 1,350 SF     |  |  |
| 16B                | FIRST FINANCIAL CU | 1,350 SF     |  |  |
| 17                 | US COAST GUARD     | 1,710 SF     |  |  |
|                    |                    |              |  |  |
|                    |                    |              |  |  |
|                    |                    |              |  |  |
|                    |                    |              |  |  |
|                    |                    |              |  |  |
|                    |                    |              |  |  |
|                    |                    |              |  |  |
|                    |                    |              |  |  |
|                    |                    |              |  |  |
|                    |                    |              |  |  |
|                    |                    |              |  |  |
|                    |                    |              |  |  |
|                    |                    |              |  |  |
|                    |                    |              |  |  |
|                    |                    |              |  |  |
| PARK               | NG PROVIDED =      |              |  |  |
| PARKING REQUIRED = |                    |              |  |  |
|                    | S PER RENT ROLL =  | 212,558 SF   |  |  |
| ZONED              |                    | R-C.5.2 & BR |  |  |
|                    | DATE =             | JAN 2020     |  |  |
|                    |                    | 07111 2020   |  |  |
|                    |                    |              |  |  |