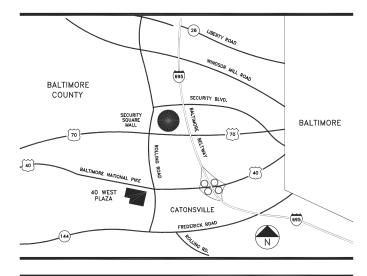

d | Ste 310 | Beverly Hills, CA 90212 Office: 310.205.9616 | Fax: 310.228.2160 | www.combined.biz

1025 Thomas Jefferson Street, NW | Ste 700 East | Washington, DC 20007 Office: 202.293.4500 | Fax: 202.833.3013 | www.combined.biz

**Combined Properties** 





# FORTY WEST PLAZA



THE SHOPPING CENTER LAYOUT SHOWN IS PRELIMINARY AND SUBJECT TO MODIFICATION AND REVISION. NO REPRESENTATION IS MADE AS TO OCCUPANCY, TYPES OF BUILDISSS OR TENANT SHOWN ON SAME. THIS DRAWING IS ALSO SUBJECT TO CHANGE, REVEW AND APPROVAL OF ALL GOVERNMENTAL, AUTHORITES. ADDITIONAL BUILDINGS OR STRUCTURES MAY BE BUILT OR ADDED AND EXISTING BUILDINGS OR STRUCTURES MAY BE REMOVED, DELETE OR OTHERWISE MAY BE REMOVED, DELETEO OR OTHERWISE MODIFIED AND EXISTING AND PARKING LAYOUT IS SUBJECT TO CHANGE.

## LEASING PLAN



#### TENANT ROSTER

| 1A  | REGENCY FURNITURE       | 38,817 SF | 7-8   | LI۸ |
|-----|-------------------------|-----------|-------|-----|
| 1B  | OFFICE DEPOT            | 28,556 SF | 9     | PH  |
| 1C  | PETSMART                | 30,000 SF | 10A   | LEI |
| 1D  | ST AGNES MEDICAL CENTER | 38,296 SF | 10B   | СН  |
| 2FS | DOLLAR TREE             | 15,334 SF | 11    | NA  |
| 3FS | KRISPY KREME            | 3,461 SF  | 12-14 | MC  |
| 4FS | APPLEBEE'S              | 4,665 SF  | 15    | SA  |
| 5FS | ALDI                    | 18,486 SF | 16A   | AV. |
| 5A  | 5 BELOW                 | 7,500 SF  | 16B   | FIR |
| 5B  | COSMOPROF               | 2,408 SF  | 17    | US  |
| 6   | LADY NAILS              | 1,800 SF  |       |     |
|     |                         |           |       |