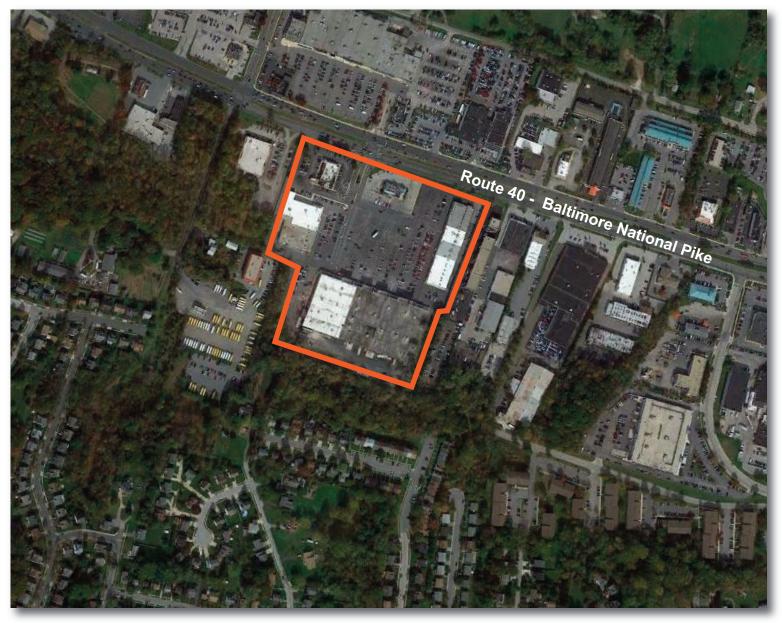

#### GLA: 212,500 SF

- Community center located on Route 40, less than 1 mile from the Baltimore Beltway (I-695)
- Strong national co-tenancy
- 4 anchor and 2 junior anchor stores
- Center boasts a signalized entrance on heavily traveled Route 40

#### LOCATION Route 40 & N. Rolling Road - Baltimore, MD