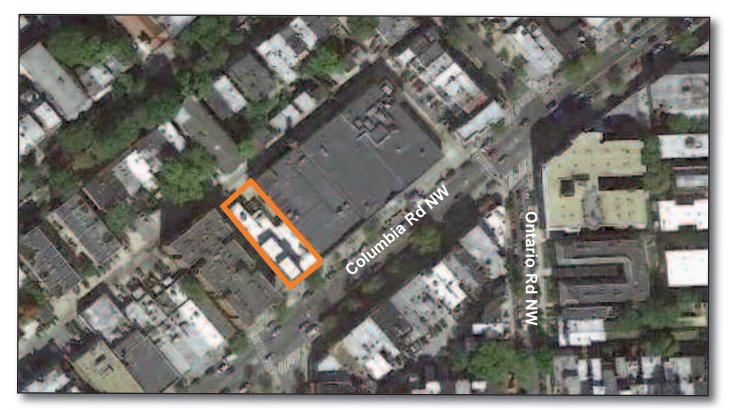

## **PROJECT FACTS**

**GLA: 5,500 SF** 

- Shops are adjacent to Safeway & CVS/pharmacy
- Located in Adams Morgan, the area is undergoing a rapid rebirth with several 'big box' stores opening in the neighborhood
- Less than 2 blocks from these retailers is the major conversion project of a century-old church to a trendy hotel named *The Line DC*. The hotel opened its doors in late December 2017.