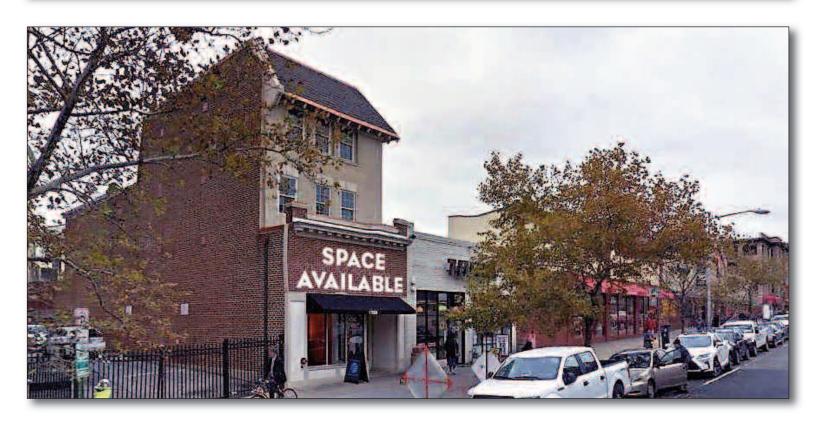

## **PROJECT FACTS**

**GLA: 5,500 SF** 

- Shops are adjacent to Safeway & CVS/pharmacy
- Located in Adams Morgan, the area is undergoing a rapid rebirth with several 'big box' stores opening in the neighborhood
- Less than 2 blocks from these retailers is the major conversion project of a century-old church to a trendy hotel named *The Line DC*. The hotel opened its doors in late December 2017.