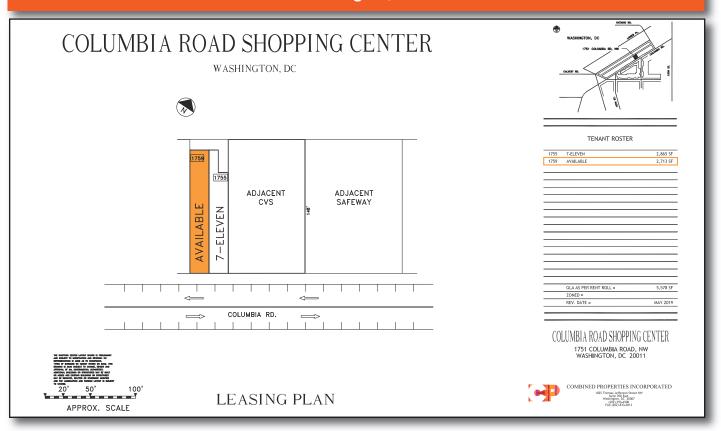

## **PROJECT FACTS**

**GLA: 5,500 SF** 

- Shops are adjacent to Safeway & CVS/pharmacy
- Located in Adams Morgan, the area is undergoing a rapid rebirth with several 'big box' stores opening in the neighborhood
- Less than 2 blocks from these retailers is the major conversion project of a century-old church to a trendy hotel named *The Line DC*. The hotel opened its doors in late December 2017.