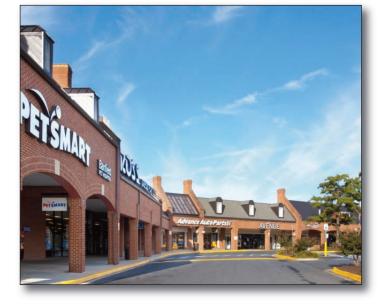

## **FEATURED TENANTS**

Safeway, LA Fitness, Ross Dress for Less, PetSmart, Dollar Tree, Party City

#### TENANT ROSTER

| 1  | SAFEWAY                | 56,740 SF |
|----|------------------------|-----------|
| 2  | AVAILABLE              | 2,075 SF  |
| 3  | MUSIC & ARTS           | 2,736 SF  |
| 4  | BATH & BODY WORKS      | 2,820 SF  |
| 5  | NAIL SPA               | 870 SF    |
| 6  | VIVI TRENDSETTER       | 4,134 SF  |
| 7  | DOLLAR TREE            | 10,375 SF |
| 8  | GREENWAY BEAUTY SUPPLY | 3,400 SF  |
| 9  | ATI                    | 3,253 SF  |
| 10 | SANDY SPRING BANK      | 3,263 SF  |
| 11 | SUMO HIBACHI           | 1,640 SF  |
| 12 | SUBWAY                 | 1,260 SF  |
| 13 | FOR EYES               | 2,541 SF  |
| 14 | H&R BLOCK              | 1,224 SF  |
| 15 | HAIR CUTTERY           | 1,230 SF  |
| 16 | STARBUCKS              | 2,106 SF  |
| 17 | AVAILABLE              | 2,048 SF  |
| 18 | GREENWAY LIQUORS       | 3,147 SF  |
| 19 | FUTURE AVAILABLE       | 916 SF    |
|    |                        |           |

| 20    | SMOOTHIE KING       | 986 SF    |
|-------|---------------------|-----------|
| 21    | AVAILABLE           | 8,000 SF  |
| 22    | GREENWAY DENTAL     | 3,340 SF  |
| 23    | LEASE OUT           | 5,800 SF  |
| 24    | AT&T MOBILITY       | 2,090 SF  |
| 25-26 | PARTY CITY          | 14,729 SF |
| 27    | PETSMART            | 21,104 SF |
| 28    | ROSS DRESS FOR LESS | 23,561 SF |
| 29    | ADVANCE AUTO        | 6,972 SF  |
| 30    | DTLR                | 6,309 SF  |
| 31    | POLLO CABANA        | 1,987 SF  |
| 32    | L.A. FITNESS        | 30,239 SF |
| 33    | AVAILABLE           | 13,174 SF |
| 34    | PM PEDIATRICS       | 8,603 SF  |
| 35    | IHOP                | 5,162 SF  |
| 36    | WENDY'S             | 2,400 SF  |
| 37    | CAPITAL ONE BANK    | 1,710 SF  |
| 38    | M&T BANK            | 2,657 SF  |
| 39    | FUTURE AVAILABLE    | 5,200 SF  |
|       |                     |           |
|       |                     |           |