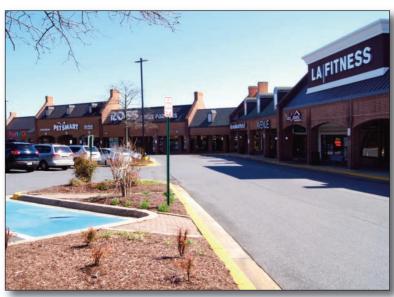

## **FEATURED TENANTS**

Safeway, LA Fitness, Ross Dress for Less, PetSmart, Dollar Tree, Party City

#### TENANT ROSTER

| 1  | SAFEWAY                | 56,740 SF |
|----|------------------------|-----------|
| 2  | AVAILABLE              | 2,075 SF  |
| 3  | MUSIC & ARTS           | 2,736 SF  |
| 4  | BATH & BODY WORKS      | 2,820 SF  |
| 5  | NAIL SPA               | 870 SF    |
| 6  | VIVI TRENDSETTER       | 4,134 SF  |
| 7  | DOLLAR TREE            | 10,375 SF |
| 8  | GREENWAY BEAUTY SUPPLY | 3,400 SF  |
| 9  | ATI                    | 3,253 SF  |
| 10 | SANDY SPRING BANK      | 3,263 SF  |
| 11 | SUMO HIBACHI           | 1,640 SF  |
| 12 | SUBWAY                 | 1,260 SF  |
| 13 | FOR EYES               | 2,541 SF  |
| 14 | H&R BLOCK              | 1,224 SF  |
| 15 | HAIR CUTTERY           | 1,230 SF  |
| 16 | STARBUCKS              | 2,106 SF  |
| 17 | AVAILABLE              | 2,048 SF  |
| 18 | GREENWAY LIQUORS       | 3,147 SF  |
| 19 | FUTURE AVAILABLE       | 916 SF    |
|    |                        |           |

| 20    | SMOOTHIE KING       | 986 SF    |
|-------|---------------------|-----------|
| 21    | AVAILABLE           | 8,000 SF  |
| 22    | GREENWAY DENTAL     | 3,340 SF  |
| 23    | LEASE OUT           | 5,800 SF  |
| 24    | AT&T MOBILITY       | 2,090 SF  |
| 25-26 | PARTY CITY          | 14,729 SF |
| 27    | PETSMART            | 21,104 SF |
| 28    | ROSS DRESS FOR LESS | 23,561 SF |
| 29    | ADVANCE AUTO        | 6,972 SF  |
| 30    | DTLR                | 6,309 SF  |
| 31    | POLLO CABANA        | 1,987 SF  |
| 32    | L.A. FITNESS        | 30,239 SF |
| 33    | AVAILABLE           | 13,174 SF |
| 34    | PM PEDIATRICS       | 8,603 SF  |
| 35    | IHOP                | 5,162 SF  |
| 36    | WENDY'S             | 2,400 SF  |
| 37    | CAPITAL ONE BANK    | 1,710 SF  |
| 38    | M&T BANK            | 2,657 SF  |
| 39    | FUTURE AVAILABLE    | 5,200 SF  |
|       |                     |           |
|       |                     |           |