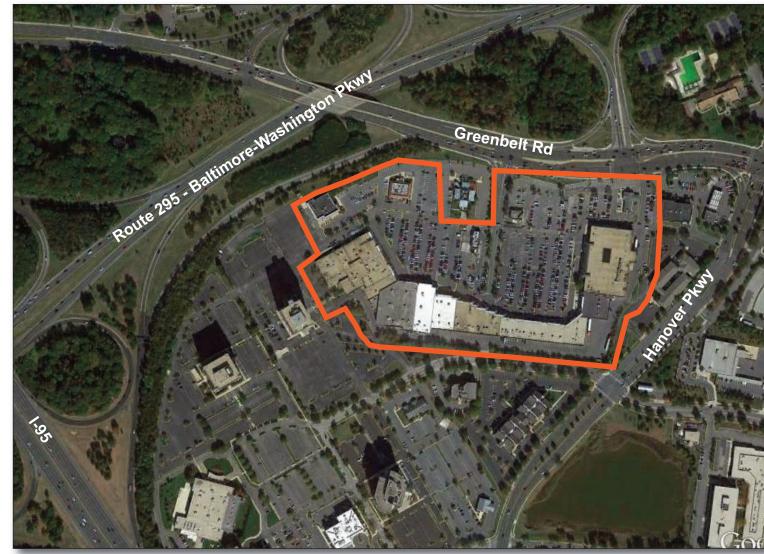

#### GLA: 201,000 SF

- Community center located at the crossroads of I-95 (Capital Beltway) and the Baltimore-Washington Parkway (Route 295)
- Greenway Center has been nearly 100% occupied since opening in November 1980
- Center features destination retailers for 'one stop' shopping convenience

## LOCATION

Greenbelt Rd (Rte 193) at I-495 & BW Pkwy (Rte 295)