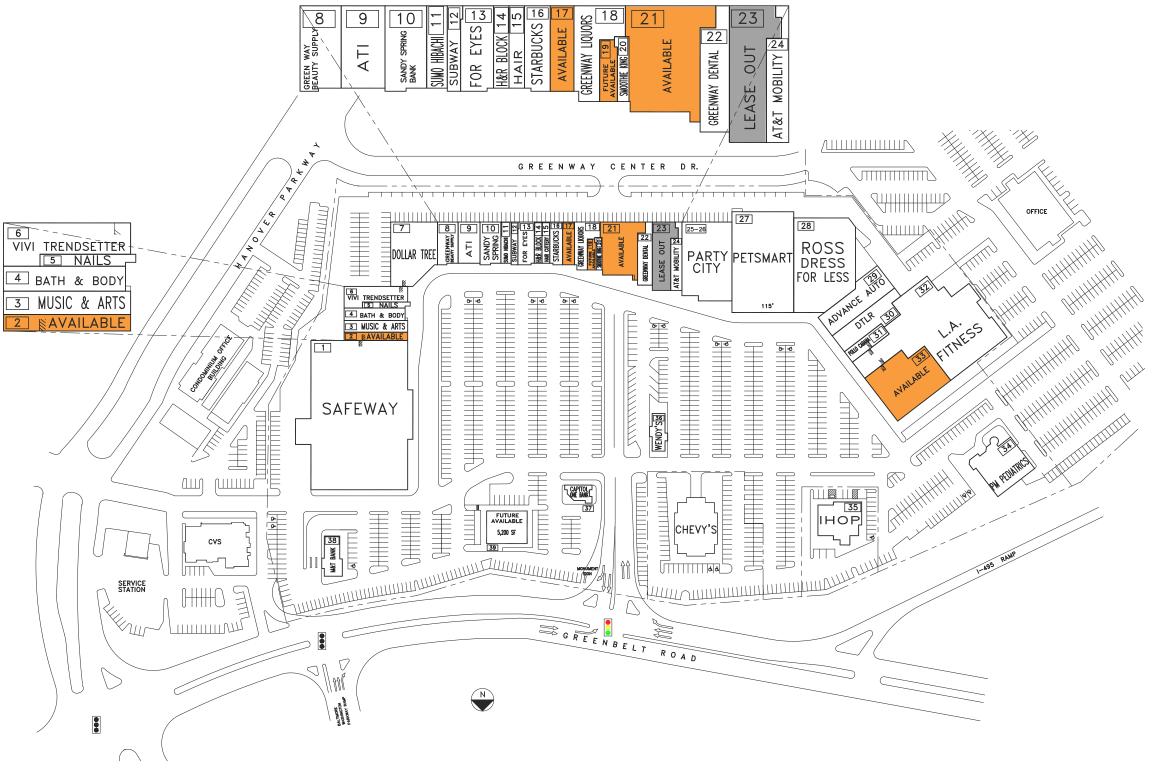

# GREENWAY SHOPPING CENTER

GREENBELT, MARYLAND

THE SHOPPING CENTER LAYOUT SHOWN IS PREJUMENT AND SUBJECT TO MODIFICATION AND REVISION NO MODIFICATION AND REVISION NO MODIFICATION AND REVISION OF MODIFICATION OF STRUCTURES MAY BE BUILT OR ADDED AND EXTRIB BUILDINGS OR STRUCTURES MAY BE BUILT OR ADDED AND EXTRIB BUILDINGS OR STRUCTURES MAY BE REMOVED, DELETED OR OTHERWISE MODIFIED M

60' 120'
APPROX. SCALE

LEASING PLAN

#### TENANT ROSTER

| 1  | SAFEWAY                | 56,740 SF |
|----|------------------------|-----------|
| 2  | AVAILABLE              | 2,075 SF  |
| 3  | MUSIC & ARTS           | 2,736 SF  |
| 4  | BATH & BODY WORKS      | 2,820 SF  |
| 5  | NAIL SPA               | 870 SF    |
| 6  | VIVI TRENDSETTER       | 4,134 SF  |
| 7  | DOLLAR TREE            | 10,375 SF |
| 8  | GREENWAY BEAUTY SUPPLY | 3,400 SF  |
| 9  | ATI                    | 3,253 SF  |
| 10 | SANDY SPRING BANK      | 3,263 SF  |
| 11 | SUMO HIBACHI           | 1,640 SF  |
| 12 | SUBWAY                 | 1,260 SF  |
| 13 | FOR EYES               | 2,541 SF  |
| 14 | H&R BLOCK              | 1,224 SF  |
| 15 | HAIR CUTTERY           | 1,230 SF  |
| 16 | STARBUCKS              | 2,106 SF  |
| 17 | AVAILABLE              | 2,048 SF  |
| 18 | GREENWAY LIQUORS       | 3,147 SF  |
| 19 | FUTURE AVAILABLE       | 916 SF    |
|    |                        |           |

| 20    | SMOOTHIE KING       | 986 SF    |
|-------|---------------------|-----------|
| 21    | AVAILABLE           | 8,000 SF  |
| 22    | GREENWAY DENTAL     | 3,340 SF  |
| 23    | LEASE OUT           | 5,800 SF  |
| 24    | AT&T MOBILITY       | 2,090 SF  |
| 25-26 | PARTY CITY          | 14,729 SF |
| 27    | PETSMART            | 21,104 SF |
| 28    | ROSS DRESS FOR LESS | 23,561 SF |
| 29    | ADVANCE AUTO        | 6,972 SF  |
| 30    | DTLR                | 6,309 SF  |
| 31    | POLLO CABANA        | 1,987 SF  |
| 32    | L.A. FITNESS        | 30,239 SF |
| 33    | AVAILABLE           | 13,174 SF |
| 34    | PM PEDIATRICS       | 8,603 SF  |
| 35    | IHOP                | 5,162 SF  |
| 36    | WENDY'S             | 2,400 SF  |
| 37    | CAPITAL ONE BANK    | 1,710 SF  |
| 38    | M&T BANK            | 2,657 SF  |
| 39    | FUTURE AVAILABLE    | 5,200 SF  |
|       |                     |           |
|       |                     |           |

| NED =                | C-2        |
|----------------------|------------|
| A AS PER RENT ROLL = | 264,601 SF |
| REV. DATE =          | JAN 2020   |
|                      |            |