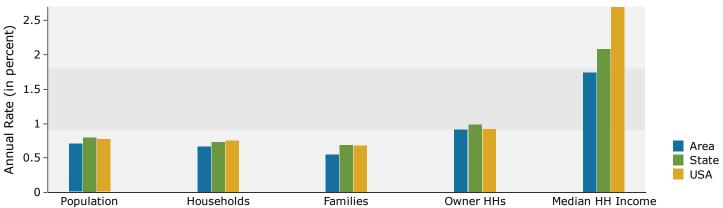

### Population by Age

Latitude: 38.78555 Longitude: -77.12129

Prepared by Esri

| Summary                                    | Cer       | sus 2010 |           | 2019    |           | 20    |
|--------------------------------------------|-----------|----------|-----------|---------|-----------|-------|
| Population                                 |           | 159,823  |           | 170,822 |           | 176   |
| Households                                 |           | 67,032   |           | 70,994  |           | 73    |
| Families                                   |           | 37,539   |           | 39,239  |           | 40    |
| Average Household Size                     |           | 2.37     |           | 2.40    |           |       |
| Owner Occupied Housing Units               |           | 35,277   |           | 35,790  |           | 37    |
| Renter Occupied Housing Units              |           | 31,755   |           | 35,204  |           | 35    |
| Median Age                                 |           | 35.7     |           | 37.8    |           |       |
| Trends: 2019 - 2024 Annual Rate            |           | Area     |           | State   |           | Natio |
| Population                                 |           | 0.71%    |           | 0.80%   |           | 0.    |
| Households                                 |           | 0.67%    |           | 0.74%   |           | 0.    |
| Families                                   |           | 0.55%    |           | 0.69%   |           | 0.    |
| Owner HHs                                  |           | 0.91%    |           | 0.99%   |           | 0.    |
| Median Household Income                    |           | 1.74%    |           | 2.09%   |           | 2.    |
|                                            |           | 217 170  | 20        | 19      | 20        | )24   |
| Households by Income                       |           |          | Number    | Percent | Number    | Per   |
| <\$15,000                                  |           |          | 3,382     | 4.8%    | 2,836     | 3     |
| \$15,000 - \$24,999                        |           |          | 2,866     | 4.0%    | 2,329     | 3     |
| \$25,000 - \$24,999<br>\$25,000 - \$34,999 |           |          | 3,728     | 5.3%    | 3,149     | 2     |
| \$35,000 - \$34,999<br>\$35,000 - \$49,999 |           |          | 6,411     | 9.0%    | 5,557     | 7     |
| \$50,000 - \$49,999<br>\$50,000 - \$74,999 |           |          | 10,395    | 14.6%   | 9,825     | 13    |
| \$75,000 - \$74,555<br>\$75,000 - \$99,999 |           |          | 9,372     | 13.2%   | 9,641     | 13    |
|                                            |           |          |           | 22.1%   |           | 23    |
| \$100,000 - \$149,999                      |           |          | 15,674    |         | 17,087    | 14    |
| \$150,000 - \$199,999                      |           |          | 9,082     | 12.8%   | 10,765    |       |
| \$200,000+                                 |           |          | 10,084    | 14.2%   | 12,209    | 16    |
| Median Household Income                    |           |          | \$97,769  |         | \$106,600 |       |
| Average Household Income                   |           |          | \$125,505 |         | \$141,424 |       |
| Per Capita Income                          |           |          | \$52,488  |         | \$59,023  |       |
|                                            | Census 20 | 10       | 20        | 19      | 20        | )24   |
| Population by Age                          | Number    | Percent  | Number    | Percent | Number    | Per   |
| 0 - 4                                      | 11,724    | 7.3%     | 10,545    | 6.2%    | 10,828    | 6     |
| 5 - 9                                      | 8,940     | 5.6%     | 10,283    | 6.0%    | 9,971     |       |
| 10 - 14                                    | 7,597     | 4.8%     | 9,993     | 5.8%    | 9,654     |       |
| 15 - 19                                    | 7,694     | 4.8%     | 8,571     | 5.0%    | 9,314     | 5     |
| 20 - 24                                    | 9,485     | 5.9%     | 10,020    | 5.9%    | 10,838    | 6     |
| 25 - 34                                    | 32,414    | 20.3%    | 27,730    | 16.2%   | 29,285    | 16    |
| 35 - 44                                    | 27,145    | 17.0%    | 28,019    | 16.4%   | 27,101    | 15    |
| 45 - 54                                    | 23,540    | 14.7%    | 23,618    | 13.8%   | 23,919    | 13    |
| 55 - 64                                    | 17,416    | 10.9%    | 20,675    | 12.1%   | 20,635    | 11    |
| 65 - 74                                    | 8,162     | 5.1%     | 13,579    | 7.9%    | 15,407    | 8     |
| 75 - 84                                    | 4,114     | 2.6%     | 5,690     | 3.3%    | 7,676     | 4     |
| 85+                                        | 1,593     | 1.0%     | 2,101     | 1.2%    | 2,369     | 1     |
|                                            | Census 20 | 10       | 20        | 19      | 20        | 24    |
| Race and Ethnicity                         | Number    | Percent  | Number    | Percent | Number    | Per   |
| White Alone                                | 87,364    | 54.7%    | 86,087    | 50.4%   | 85,564    | 48    |
| Black Alone                                | 34,809    | 21.8%    | 39,424    | 23.1%   | 41,693    | 23    |
| American Indian Alone                      | 667       | 0.4%     | 657       | 0.4%    | 661       | (     |
| Asian Alone                                | 16,832    | 10.5%    | 20,375    | 11.9%   | 22,513    | 12    |
| Pacific Islander Alone                     | 144       | 0.1%     | 139       | 0.1%    | 142       | (     |
| Some Other Race Alone                      | 13,213    | 8.3%     | 15,738    | 9.2%    | 17,232    | 9     |
| Two or More Races                          | 6,794     | 4.3%     | 8,402     | 4.9%    | 9,193     |       |
| o or riore naces                           | 0,754     | 1.5 /0   | 0,702     | 1.5 /0  | 5,155     | -     |
| Hispanic Origin (Any Race)                 | 30,983    | 19.4%    | 36,338    | 21.3%   | 39,797    | 22    |