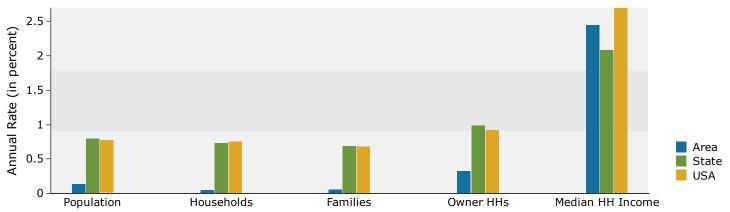

#### Trends 2019-2024

Rose Hill Plaza 6100 Rose Hill Dr, Alexandria, Virginia, 22310 Ring: 1 mile radius

Latitude: 38.78555 Longitude: -77.12129

Prepared by Esri

| Summary                                    | Cei       | 1sus 2010 |           | 2019    |           |             |
|--------------------------------------------|-----------|-----------|-----------|---------|-----------|-------------|
| Population                                 |           | 12,917    |           | 12,995  |           | 1           |
| Households                                 |           | 4,797     |           | 4,772   |           |             |
| Families                                   |           | 3,369     |           | 3,346   |           |             |
| Average Household Size                     |           | 2.68      |           | 2.71    |           |             |
| Owner Occupied Housing Units               |           | 3,598     |           | 3,432   |           |             |
| Renter Occupied Housing Units              |           | 1,199     |           | 1,340   |           |             |
| Median Age                                 |           | 39.4      |           | 40.8    |           |             |
| Trends: 2019 - 2024 Annual Rate            |           | Area      |           | State   |           | Na          |
| Population                                 |           | 0.14%     |           | 0.80%   |           |             |
| Households                                 |           | 0.05%     |           | 0.74%   |           |             |
| Families                                   |           | 0.06%     |           | 0.69%   |           |             |
| Owner HHs                                  |           | 0.33%     |           | 0.99%   |           |             |
| Median Household Income                    |           | 2.45%     |           | 2.09%   |           |             |
|                                            |           | 2         | 20        | 19      | 20        | 024         |
| Households by Income                       |           |           | Number    | Percent | Number    | <b>Б</b> Т. |
| <\$15,000                                  |           |           | 161       | 3.4%    | 126       |             |
| \$15,000<br>\$15,000 - \$24,999            |           |           | 101       | 2.2%    | 76        |             |
| \$25,000 - \$24,999                        |           |           | 125       | 2.6%    | 97        |             |
| \$35,000 - \$34,999<br>\$35,000 - \$49,999 |           |           | 327       | 6.9%    | 255       |             |
| \$55,000 - \$49,999<br>\$50,000 - \$74,999 |           |           | 486       | 10.2%   | 409       |             |
| \$75,000 - \$74,999<br>\$75,000 - \$99,999 |           |           | 600       | 10.2%   | 556       |             |
|                                            |           |           |           |         |           |             |
| \$100,000 - \$149,999                      |           |           | 1,093     | 22.9%   | 1,080     |             |
| \$150,000 - \$199,999                      |           |           | 756       | 15.8%   | 847       |             |
| \$200,000+                                 |           |           | 1,120     | 23.5%   | 1,339     |             |
| Median Household Income                    |           |           | \$121,320 |         | \$136,931 |             |
| Average Household Income                   |           |           | \$153,717 |         | \$174,586 |             |
| Per Capita Income                          |           |           | \$56,359  |         | \$63,724  |             |
|                                            | Census 20 | 10        | 20        | 19      | 20        | 024         |
| Population by Age                          | Number    | Percent   | Number    | Percent | Number    | F           |
| 0 - 4                                      | 913       | 7.1%      | 750       | 5.8%    | 771       |             |
| 5 - 9                                      | 828       | 6.4%      | 839       | 6.5%    | 793       |             |
| 10 - 14                                    | 743       | 5.8%      | 904       | 7.0%    | 820       |             |
| 15 - 19                                    | 736       | 5.7%      | 739       | 5.7%    | 750       |             |
| 20 - 24                                    | 619       | 4.8%      | 669       | 5.1%    | 673       |             |
| 25 - 34                                    | 1,708     | 13.2%     | 1,615     | 12.4%   | 1,821     |             |
| 35 - 44                                    | 2,175     | 16.8%     | 1,699     | 13.1%   | 1,704     |             |
| 45 - 54                                    | 2,243     | 17.4%     | 1,961     | 15.1%   | 1,755     |             |
| 55 - 64                                    | 1,634     | 12.6%     | 1,887     | 14.5%   | 1,813     |             |
| 65 - 74                                    | 772       | 6.0%      | 1,215     | 9.4%    | 1,322     |             |
| 75 - 84                                    | 403       | 3.1%      | 529       | 4.1%    | 664       |             |
| 85+                                        | 145       | 1.1%      | 187       | 1.4%    | 198       |             |
|                                            | Census 20 |           |           | 1170    |           | 024         |
| Race and Ethnicity                         | Number    | Percent   | Number    | Percent | Number    | F           |
| White Alone                                | 8,625     | 66.8%     | 7,983     | 61.4%   | 7,625     |             |
| Black Alone                                | 1,580     | 12.2%     | 1,806     | 13.9%   | 1,927     |             |
| American Indian Alone                      | . 33      | 0.3%      | 32        | 0.2%    | 32        |             |
| Asian Alone                                | 1,510     | 11.7%     | 1,794     | 13.8%   | 1,989     |             |
| Pacific Islander Alone                     | 17        | 0.1%      | 15        | 0.1%    | 14        |             |
| Some Other Race Alone                      | 655       | 5.1%      | 743       | 5.7%    | 813       |             |
| Two or More Races                          | 499       | 3.9%      | 623       | 4.8%    | 687       |             |
|                                            |           |           |           |         |           |             |
|                                            |           |           |           |         |           |             |