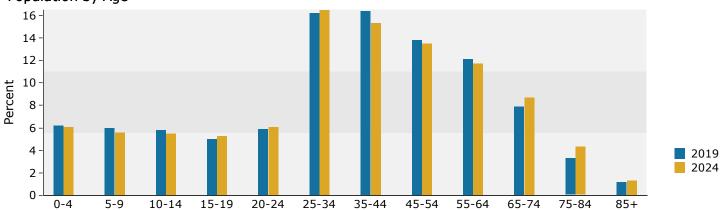

#### 2019 Household Income

Latitude: 38.78555 Longitude: -77.12129

Prepared by Esri

| Summary                                    | Cer       | sus 2010 |           | 2019    |           | 20    |
|--------------------------------------------|-----------|----------|-----------|---------|-----------|-------|
| Population                                 |           | 159,823  |           | 170,822 |           | 176   |
| Households                                 |           | 67,032   |           | 70,994  |           | 73    |
| Families                                   |           | 37,539   |           | 39,239  |           | 40    |
| Average Household Size                     |           | 2.37     |           | 2.40    |           |       |
| Owner Occupied Housing Units               |           | 35,277   |           | 35,790  |           | 37    |
| Renter Occupied Housing Units              |           | 31,755   |           | 35,204  |           | 35    |
| Median Age                                 |           | 35.7     |           | 37.8    |           |       |
| Trends: 2019 - 2024 Annual Rate            |           | Area     |           | State   |           | Natio |
| Population                                 |           | 0.71%    |           | 0.80%   |           | 0.    |
| Households                                 |           | 0.67%    |           | 0.74%   |           | 0.    |
| Families                                   |           | 0.55%    |           | 0.69%   |           | 0.    |
| Owner HHs                                  |           | 0.91%    |           | 0.99%   |           | 0.    |
| Median Household Income                    |           | 1.74%    |           | 2.09%   |           | 2.    |
|                                            |           | 217 170  | 20        | 19      | 20        | )24   |
| Households by Income                       |           |          | Number    | Percent | Number    | Per   |
| <\$15,000                                  |           |          | 3,382     | 4.8%    | 2,836     | 3     |
| \$15,000 - \$24,999                        |           |          | 2,866     | 4.0%    | 2,329     | 3     |
| \$25,000 - \$24,999<br>\$25,000 - \$34,999 |           |          | 3,728     | 5.3%    | 3,149     | 2     |
| \$35,000 - \$34,999<br>\$35,000 - \$49,999 |           |          | 6,411     | 9.0%    | 5,557     | 7     |
| \$50,000 - \$49,999<br>\$50,000 - \$74,999 |           |          | 10,395    | 14.6%   | 9,825     | 13    |
| \$75,000 - \$74,555<br>\$75,000 - \$99,999 |           |          | 9,372     | 13.2%   | 9,641     | 13    |
|                                            |           |          |           | 22.1%   |           | 23    |
| \$100,000 - \$149,999                      |           |          | 15,674    |         | 17,087    | 14    |
| \$150,000 - \$199,999                      |           |          | 9,082     | 12.8%   | 10,765    |       |
| \$200,000+                                 |           |          | 10,084    | 14.2%   | 12,209    | 16    |
| Median Household Income                    |           |          | \$97,769  |         | \$106,600 |       |
| Average Household Income                   |           |          | \$125,505 |         | \$141,424 |       |
| Per Capita Income                          |           |          | \$52,488  |         | \$59,023  |       |
|                                            | Census 20 | 10       | 20        | 19      | 20        | )24   |
| Population by Age                          | Number    | Percent  | Number    | Percent | Number    | Per   |
| 0 - 4                                      | 11,724    | 7.3%     | 10,545    | 6.2%    | 10,828    | 6     |
| 5 - 9                                      | 8,940     | 5.6%     | 10,283    | 6.0%    | 9,971     |       |
| 10 - 14                                    | 7,597     | 4.8%     | 9,993     | 5.8%    | 9,654     |       |
| 15 - 19                                    | 7,694     | 4.8%     | 8,571     | 5.0%    | 9,314     | 5     |
| 20 - 24                                    | 9,485     | 5.9%     | 10,020    | 5.9%    | 10,838    | 6     |
| 25 - 34                                    | 32,414    | 20.3%    | 27,730    | 16.2%   | 29,285    | 16    |
| 35 - 44                                    | 27,145    | 17.0%    | 28,019    | 16.4%   | 27,101    | 15    |
| 45 - 54                                    | 23,540    | 14.7%    | 23,618    | 13.8%   | 23,919    | 13    |
| 55 - 64                                    | 17,416    | 10.9%    | 20,675    | 12.1%   | 20,635    | 11    |
| 65 - 74                                    | 8,162     | 5.1%     | 13,579    | 7.9%    | 15,407    | 8     |
| 75 - 84                                    | 4,114     | 2.6%     | 5,690     | 3.3%    | 7,676     | 4     |
| 85+                                        | 1,593     | 1.0%     | 2,101     | 1.2%    | 2,369     | 1     |
|                                            | Census 20 | 10       | 20        | 19      | 20        | 24    |
| Race and Ethnicity                         | Number    | Percent  | Number    | Percent | Number    | Per   |
| White Alone                                | 87,364    | 54.7%    | 86,087    | 50.4%   | 85,564    | 48    |
| Black Alone                                | 34,809    | 21.8%    | 39,424    | 23.1%   | 41,693    | 23    |
| American Indian Alone                      | 667       | 0.4%     | 657       | 0.4%    | 661       | (     |
| Asian Alone                                | 16,832    | 10.5%    | 20,375    | 11.9%   | 22,513    | 12    |
| Pacific Islander Alone                     | 144       | 0.1%     | 139       | 0.1%    | 142       | (     |
| Some Other Race Alone                      | 13,213    | 8.3%     | 15,738    | 9.2%    | 17,232    | 9     |
| Two or More Races                          | 6,794     | 4.3%     | 8,402     | 4.9%    | 9,193     |       |
| o or riore naces                           | 0,754     | 1.5 /0   | 0,702     | 1.5 /0  | 5,155     | -     |
| Hispanic Origin (Any Race)                 | 30,983    | 19.4%    | 36,338    | 21.3%   | 39,797    | 22    |