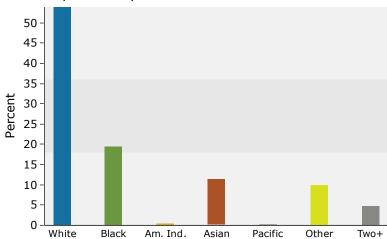

### 2019 Population by Race

2019 Percent Hispanic Origin: 15.4%

Source: U.S. Census Bureau, Census 2010 Summary File 1. Esri forecasts for 2019 and 2024.

©2020 Esri Page 2 of 6

Rose Hill Plaza 6100 Rose Hill Dr, Alexandria, Virginia, 22310 Ring: 3 mile radius