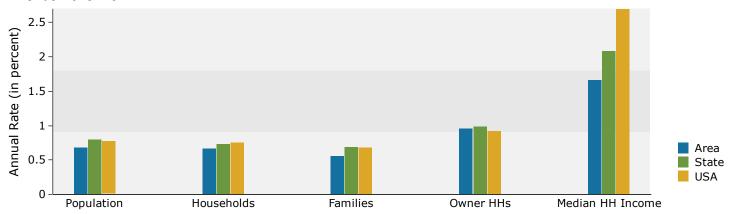

6% 72,238 16.1% 60,734 14.5% 60,098 13.4% 46,475 11.1% 54,367 12.1% 22,310 5.3% 16,597 3.7% 6,545 1.6% 8,055 1.8%  Census 2010  Number Percent Number Percent 1,2415 3.0% 16,597 3.7% 6,545 1.6% 8,055 1.8%  Census 2010 Number Percent 241,552 57.5% 241,635 53.9% 6,545 1.6% 8,055 1.8%  Census 2010 Number Percent 241,552 57.5% 241,635 53.9% 76,525 18.2% 87,237 19.5% 2,122 0.5% 2,034 0.5% 42,876 10.2% 50,957 11.4% 422 0.1% 405 0.1% 39,206 9.3% 44,635 10.0% 17,422 4.1% 21,236 4.7% | 2.38       |

February 26, 2020

©2020 Esri Page 5 of 6

**Source:** U.S. Census Bureau, Census 2010 Summary File 1. Esri forecasts for 2019 and 2024.



Rose Hill Plaza 6100 Rose Hill Dr, Alexandria, Virginia, 22310 Ring: 5 mile radius Prepared by Esri

Latitude: 38.78555 Longitude: -77.12129

#### Trends 2019-2024



### Population by Age



#### 2019 Household Income



### 2019 Population by Race



2019 Percent Hispanic Origin: 22.5%

Source: U.S. Census Bureau, Census 2010 Summary File 1. Esri forecasts for 2019 and 2024.

©2020 Esri Page 6 of 6



Rose Hill Plaza 6100 Rose Hill Dr, Alexandria, Virginia, 22310

Rings: 1, 3, 5 mile radii

Prepared by Esri Latitude: 38.78555 Longitude: -77.12129

| · · · · · go · · · · · · · · · · · · · ·                   |              |              | 5.0000    |
|------------------------------------------------------------|--------------|--------------|-----------|
|                                                            | 1 mile       | 3 miles      | 5 miles   |
| Population Summary                                         | 11.240       | 1.45.206     | 2