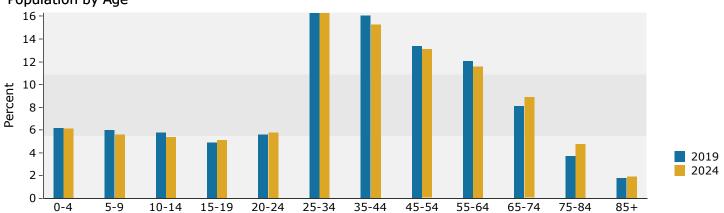

.5% 60,098 13.4% 46,475 11.1% 54,367 12.1% 22,310 5.3% 16,597 3.7% 6,545 1.6% 8,055 1.8%  Census 2010  Number Percent Number Percent 1,2415 3.0% 16,597 3.7% 6,545 1.6% 8,055 1.8%  Census 2010 Number Percent 241,552 57.5% 241,635 53.9% 6,545 1.6% 8,055 1.8%  Census 2010 Number Percent 241,552 57.5% 241,635 53.9% 76,525 18.2% 87,237 19.5% 2,122 0.5% 2,034 0.5% 42,876 10.2% 50,957 11.4% 422 0.1% 405 0.1% 39,206 9.3% 44,635 10.0% 17,422 4.1% 21,236 4.7% | 2.38       |

February 26, 2020

©2020 Esri Page 5 of 6

**Source:** U.S. Census Bureau, Census 2010 Summary File 1. Esri forecasts for 2019 and 2024.



Rose Hill Plaza 6100 Rose Hill Dr, Alexandria, Virginia, 22310 Ring: 5 mile radius Prepared by Esri

Latitude: 38.78555 Longitude: -77.12129

#### Trends 2019-2024



### Population by Age



#### 2019 Household Income



### 2019 Population by Race



2019 Percent Hispanic Origin: 22.5%

Source: U.S. Census Bureau, Census 2010 Summary File 1. Esri forecasts for 2019 and 2024.

©2020 Esri Page 6 of 6



Rose Hill Plaza 6100 Rose Hill Dr, Alexandria, Virginia, 22310

Rings: 1, 3, 5 mile radii

Prepared by Esri Latitude: 38.78555 Longitude: -77.12129

| · · · · · go · · · · · · · · · · · · · ·                   |              |              | 5.0000    |
|------------------------------------------------------------|--------------|--------------|-----------|
|                                                            | 1 mile       | 3 miles      | 5 miles   |
| Population Summary                                         | 11.240       | 1.45.206     | 200.040   |
| 2000 Total P