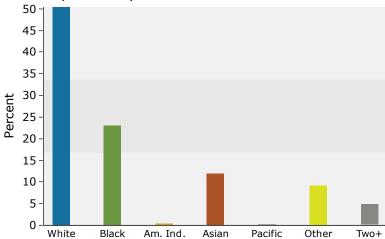

### 2019 Population by Race

2019 Percent Hispanic Origin: 15.4%

Source: U.S. Census Bureau, Census 2010 Summary File 1. Esri forecasts for 2019 and 2024.

©2020 Esri Page 2 of 6

Rose Hill Plaza 6100 Rose Hill Dr, Alexandria, Virginia, 22310 Ring: 3 mile radius