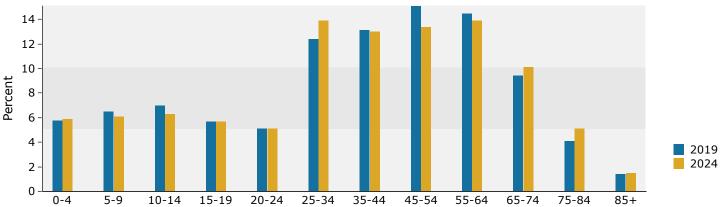

### Population by Age

Rose Hill Plaza 6100 Rose Hill Dr, Alexandria, Virginia, 22310 Ring: 1 mile radius

Latitude: 38.78555 Longitude: -77.12129

Prepared by Esri

| Summary                                    | Cei       | 1sus 2010 |           | 2019    |           |             |
|--------------------------------------------|-----------|-----------|-----------|---------|-----------|-------------|
| Population                                 |           | 12,917    |           | 12,995  |           | 1           |
| Households                                 |           | 4,797     |           | 4,772   |           |             |
| Families                                   |           | 3,369     |           | 3,346   |           |             |
| Average Household Size                     |           | 2.68      |           | 2.71    |           |             |
| Owner Occupied Housing Units               |           | 3,598     |           | 3,432   |           |             |
| Renter Occupied Housing Units              |           | 1,199     |           | 1,340   |           |             |
| Median Age                                 |           | 39.4      |           | 40.8    |           |             |
| Trends: 2019 - 2024 Annual Rate            |           | Area      |           | State   |           | Na          |
| Population                                 |           | 0.14%     |           | 0.80%   |           |             |
| Households                                 |           | 0.05%     |           | 0.74%   |           |             |
| Families                                   |           | 0.06%     |           | 0.69%   |           |             |
| Owner HHs                                  |           | 0.33%     |           | 0.99%   |           |             |
| Median Household Income                    |           | 2.45%     |           | 2.09%   |           |             |
|                                            |           | 2         | 20        | 19      | 20        | 024         |
| Households by Income                       |           |           | Number    | Percent | Number    | <b>Б</b> Т. |
| <\$15,000                                  |           |           | 161       | 3.4%    | 126       |             |
| \$15,000<br>\$15,000 - \$24,999            |           |           | 101       | 2.2%    | 76        |             |
| \$25,000 - \$24,999                        |           |           | 125       | 2.6%    | 97        |             |
| \$35,000 - \$34,999<br>\$35,000 - \$49,999 |           |           | 327       | 6.9%    | 255       |             |
| \$55,000 - \$49,999<br>\$50,000 - \$74,999 |           |           | 486       | 10.2%   | 409       |             |
| \$75,000 - \$74,999<br>\$75,000 - \$99,999 |           |           | 600       | 10.2%   | 556       |             |
|                                            |           |           |           |         |           |             |
| \$100,000 - \$149,999                      |           |           | 1,093     | 22.9%   | 1,080     |             |
| \$150,000 - \$199,999                      |           |           | 756       | 15.8%   | 847       |             |
| \$200,000+                                 |           |           | 1,120     | 23.5%   | 1,339     |             |
| Median Household Income                    |           |           | \$121,320 |         | \$136,931 |             |
| Average Household Income                   |           |           | \$153,717 |         | \$174,586 |             |
| Per Capita Income                          |           |           | \$56,359  |         | \$63,724  |             |
|                                            | Census 20 | 10        | 20        | 19      | 20        | 024         |
| Population by Age                          | Number    | Percent   | Number    | Percent | Number    | F           |
| 0 - 4                                      | 913       | 7.1%      | 750       | 5.8%    | 771       |             |
| 5 - 9                                      | 828       | 6.4%      | 839       | 6.5%    | 793       |             |
| 10 - 14                                    | 743       | 5.8%      | 904       | 7.0%    | 820       |             |
| 15 - 19                                    | 736       | 5.7%      | 739       | 5.7%    | 750       |             |
| 20 - 24                                    | 619       | 4.8%      | 669       | 5.1%    | 673       |             |
| 25 - 34                                    | 1,708     | 13.2%     | 1,615     | 12.4%   | 1,821     |             |
| 35 - 44                                    | 2,175     | 16.8%     | 1,699     | 13.1%   | 1,704     |             |
| 45 - 54                                    | 2,243     | 17.4%     | 1,961     | 15.1%   | 1,755     |             |
| 55 - 64                                    | 1,634     | 12.6%     | 1,887     | 14.5%   | 1,813     |             |
| 65 - 74                                    | 772       | 6.0%      | 1,215     | 9.4%    | 1,322     |             |
| 75 - 84                                    | 403       | 3.1%      | 529       | 4.1%    | 664       |             |
| 85+                                        | 145       | 1.1%      | 187       | 1.4%    | 198       |             |
|                                            | Census 20 |           |           | 1170    |           | 024         |
| Race and Ethnicity                         | Number    | Percent   | Number    | Percent | Number    | F           |
| White Alone                                | 8,625     | 66.8%     | 7,983     | 61.4%   | 7,625     |             |
| Black Alone                                | 1,580     | 12.2%     | 1,806     | 13.9%   | 1,927     |             |
| American Indian Alone                      | . 33      | 0.3%      | 32        | 0.2%    | 32        |             |
| Asian Alone                                | 1,510     | 11.7%     | 1,794     | 13.8%   | 1,989     |             |
| Pacific Islander Alone                     | 17        | 0.1%      | 15        | 0.1%    | 14        |             |
| Some Other Race Alone                      | 655       | 5.1%      | 743       | 5.7%    | 813       |             |
| Two or More Races                          | 499       | 3.9%      | 623       | 4.8%    | 687       |             |
|                                            |           |           |           |         |           |             |
|                                            |           |           |           |         |           |             |