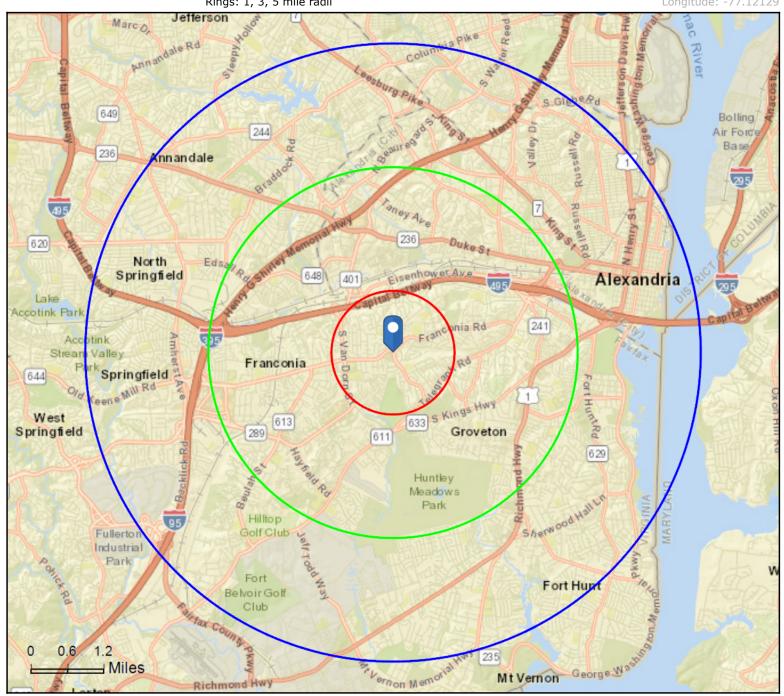

Rose Hill Plaza 6100 Rose Hill Dr, Alexandria, Virginia, 22310 Ring: 1 mile radius

Latitude: 38.78555 Longitude: -77.12129

Prepared by Esri

| Summary                                    | Cei       | 1sus 2010 |           | 2019    |           |             |
|--------------------------------------------|-----------|-----------|-----------|---------|-----------|-------------|
| Population                                 |           | 12,917    |           | 12,995  |           | 1           |
| Households                                 |           | 4,797     |           | 4,772   |           |             |
| Families                                   |           | 3,369     |           | 3,346   |           |             |
| Average Household Size                     |           | 2.68      |           | 2.71    |           |             |
| Owner Occupied Housing Units               |           | 3,598     |           | 3,432   |           |             |
| Renter Occupied Housing Units              |           | 1,199     |           | 1,340   |           |             |
| Median Age                                 |           | 39.4      |           | 40.8    |           |             |
| Trends: 2019 - 2024 Annual Rate            |           | Area      |           | State   |           | Na          |
| Population                                 |           | 0.14%     |           | 0.80%   |           |             |
| Households                                 |           | 0.05%     |           | 0.74%   |           |             |
| Families                                   |           | 0.06%     |           | 0.69%   |           |             |
| Owner HHs                                  |           | 0.33%     |           | 0.99%   |           |             |
| Median Household Income                    |           | 2.45%     |           | 2.09%   |           |             |
|                                            |           | 2         | 20        | 19      | 20        | 024         |
| Households by Income                       |           |           | Number    | Percent | Number    | <b>Б</b> Т. |
| <\$15,000                                  |           |           | 161       | 3.4%    | 126       |             |
| \$15,000<br>\$15,000 - \$24,999            |           |           | 101       | 2.2%    | 76        |             |
| \$25,000 - \$24,999                        |           |           | 125       | 2.6%    | 97        |             |
| \$35,000 - \$34,999<br>\$35,000 - \$49,999 |           |           | 327       | 6.9%    | 255       |             |
| \$55,000 - \$49,999<br>\$50,000 - \$74,999 |           |           | 486       | 10.2%   | 409       |             |
| \$75,000 - \$74,999<br>\$75,000 - \$99,999 |           |           | 600       | 10.2%   | 556       |             |
|                                            |           |           |           |         |           |             |
| \$100,000 - \$149,999                      |           |           | 1,093     | 22.9%   | 1,080     |             |
| \$150,000 - \$199,999                      |           |           | 756       | 15.8%   | 847       |             |
| \$200,000+                                 |           |           | 1,120     | 23.5%   | 1,339     |             |
| Median Household Income                    |           |           | \$121,320 |         | \$136,931 |             |
| Average Household Income                   |           |           | \$153,717 |         | \$174,586 |             |
| Per Capita Income                          |           |           | \$56,359  |         | \$63,724  |             |
|                                            | Census 20 | 10        | 20        | 19      | 20        | 024         |
| Population by Age                          | Number    | Percent   | Number    | Percent | Number    | F           |
| 0 - 4                                      | 913       | 7.1%      | 750       | 5.8%    | 771       |             |
| 5 - 9                                      | 828       | 6.4%      | 839       | 6.5%    | 793       |             |
| 10 - 14                                    | 743       | 5.8%      | 904       | 7.0%    | 820       |             |
| 15 - 19                                    | 736       | 5.7%      | 739       | 5.7%    | 750       |             |
| 20 - 24                                    | 619       | 4.8%      | 669       | 5.1%    | 673       |             |
| 25 - 34                                    | 1,708     | 13.2%     | 1,615     | 12.4%   | 1,821     |             |
| 35 - 44                                    | 2,175     | 16.8%     | 1,699     | 13.1%   | 1,704     |             |
| 45 - 54                                    | 2,243     | 17.4%     | 1,961     | 15.1%   | 1,755     |             |
| 55 - 64                                    | 1,634     | 12.6%     | 1,887     | 14.5%   | 1,813     |             |
| 65 - 74                                    | 772       | 6.0%      | 1,215     | 9.4%    | 1,322     |             |
| 75 - 84                                    | 403       | 3.1%      | 529       | 4.1%    | 664       |             |
| 85+                                        | 145       | 1.1%      | 187       | 1.4%    | 198       |             |
|                                            | Census 20 |           |           | 1170    |           | 024         |
| Race and Ethnicity                         | Number    | Percent   | Number    | Percent | Number    | F           |
| White Alone                                | 8,625     | 66.8%     | 7,983     | 61.4%   | 7,625     |             |
| Black Alone                                | 1,580     | 12.2%     | 1,806     | 13.9%   | 1,927     |             |
| American Indian Alone                      | . 33      | 0.3%      | 32        | 0.2%    | 32        |             |
| Asian Alone                                | 1,510     | 11.7%     | 1,794     | 13.8%   | 1,989     |             |
| Pacific Islander Alone                     | 17        | 0.1%      | 15        | 0.1%    | 14        |             |
| Some Other Race Alone                      | 655       | 5.1%      | 743       | 5.7%    | 813       |             |
| Two or More Races                          | 499       | 3.9%      | 623       | 4.8%    | 687       |             |
|                                            |           |           |           |         |           |             |
|                                            |           |           |           |         |           |             |

Latitude: 38.78555 Longitude: -77.12129