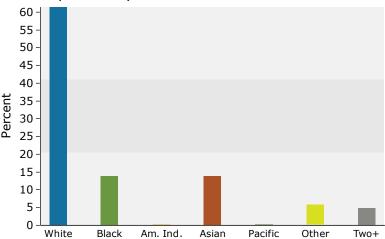

### 2019 Population by Race

2019 Percent Hispanic Origin: 15.4%

Source: U.S. Census Bureau, Census 2010 Summary File 1. Esri forecasts for 2019 and 2024.

©2020 Esri Page 2 of 6

Rose Hill Plaza 6100 Rose Hill Dr, Alexandria, Virginia, 22310 Ring: 3 mile radius

Rose Hill Plaza 6100 Rose Hill Dr, Alexandria, Virginia, 22310 Ring: 1 mile radius

Latitude: 38.78555 Longitude: -77.12129

Prepared by Esri

| Summary                                    | Cei       | 1sus 2010 |           | 2019    |           |             |
|--------------------------------------------|-----------|-----------|-----------|---------|-----------|-------------|
| Population                                 |           | 12,917    |           | 12,995  |           | 1           |
| Households                                 |           | 4,797     |           | 4,772   |           |             |
| Families                                   |           | 3,369     |           | 3,346   |           |             |
| Average Household Size                     |           | 2.68      |           | 2.71    |           |             |
| Owner Occupied Housing Units               |           | 3,598     |           | 3,432   |           |             |
| Renter Occupied Housing Units              |           | 1,199     |           | 1,340   |           |             |
| Median Age                                 |           | 39.4      |           | 40.8    |           |             |
| Trends: 2019 - 2024 Annual Rate            |           | Area      |           | State   |           | Na          |
| Population                                 |           | 0.14%     |           | 0.80%   |           |             |
| Households                                 |           | 0.05%     |           | 0.74%   |           |             |
| Families                                   |           | 0.06%     |           | 0.69%   |           |             |
| Owner HHs                                  |           | 0.33%     |           | 0.99%   |           |             |
| Median Household Income                    |           | 2.45%     |           | 2.09%   |           |             |
|                                            |           | 2         | 20        | 19      | 20        | 024         |
| Households by Income                       |           |           | Number    | Percent | Number    | <b>Б</b> Т. |
| <\$15,000                                  |           |           | 161       | 3.4%    | 126       |             |
| \$15,000<br>\$15,000 - \$24,999            |           |           | 101       | 2.2%    | 76        |             |
| \$25,000 - \$24,999                        |           |           | 125       | 2.6%    | 97        |             |
| \$35,000 - \$34,999<br>\$35,000 - \$49,999 |           |           | 327       | 6.9%    | 255       |             |
| \$55,000 - \$49,999<br>\$50,000 - \$74,999 |           |           | 486       | 10.2%   | 409       |             |
| \$75,000 - \$74,999<br>\$75,000 - \$99,999 |           |           | 600       | 10.2%   | 556       |             |
|                                            |           |           |           |         |           |             |
| \$100,000 - \$149,999                      |           |           | 1,093     | 22.9%   | 1,080     |             |
| \$150,000 - \$199,999                      |           |           | 756       | 15.8%   | 847       |             |
| \$200,000+                                 |           |           | 1,120     | 23.5%   | 1,339     |             |
| Median Household Income                    |           |           | \$121,320 |         | \$136,931 |             |
| Average Household Income                   |           |           | \$153,717 |         | \$174,586 |             |
| Per Capita Income                          |           |           | \$56,359  |         | \$63,724  |             |
|                                            | Census 20 | 10        | 20        | 19      | 20        | 024         |
| Population by Age                          | Number    | Percent   | Number    | Percent | Number    | F           |
| 0 - 4                                      | 913       | 7.1%      | 750       | 5.8%    | 771       |             |
| 5 - 9                                      | 828       | 6.4%      | 839       | 6.5%    | 793       |             |
| 10 - 14                                    | 743       | 5.8%      | 904       | 7.0%    | 820       |             |
| 15 - 19                                    | 736       | 5.7%      | 739       | 5.7%    | 750       |             |
| 20 - 24                                    | 619       | 4.8%      | 669       | 5.1%    | 673       |             |
| 25 - 34                                    | 1,708     | 13.2%     | 1,615     | 12.4%   | 1,821     |             |
| 35 - 44                                    | 2,175     | 16.8%     | 1,699     | 13.1%   | 1,704     |             |
| 45 - 54                                    | 2,243     | 17.4%     | 1,961     | 15.1%   | 1,755     |             |
| 55 - 64                                    | 1,634     | 12.6%     | 1,887     | 14.5%   | 1,813     |             |
| 65 - 74                                    | 772       | 6.0%      | 1,215     | 9.4%    | 1,322     |             |
| 75 - 84                                    | 403       | 3.1%      | 529       | 4.1%    | 664       |             |
| 85+                                        | 145       | 1.1%      | 187       | 1.4%    | 198       |             |
|                                            | Census 20 |           |           | 1170    |           | 024         |
| Race and Ethnicity                         | Number    | Percent   | Number    | Percent | Number    | F           |
| White Alone                                | 8,625     | 66.8%     | 7,983     | 61.4%   | 7,625     |             |
| Black Alone                                | 1,580     | 12.2%     | 1,806     | 13.9%   | 1,927     |             |
| American Indian Alone                      | . 33      | 0.3%      | 32        | 0.2%    | 32        |             |
| Asian Alone                                | 1,510     | 11.7%     | 1,794     | 13.8%   | 1,989     |             |
| Pacific Islander Alone                     | 17        | 0.1%      | 15        | 0.1%    | 14        |             |
| Some Other Race Alone                      | 655       | 5.1%      | 743       | 5.7%    | 813       |             |
| Two or More Races                          | 499       | 3.9%      | 623       | 4.8%    | 687       |             |
|                                            |           |           |           |         |           |             |
|                                            |           |           |           |         |           |             |