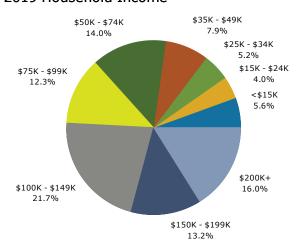

54,367 12.1% 22,310 5.3% 16,597 3.7% 6,545 1.6% 8,055 1.8%  Census 2010  Number Percent Number Percent 1,2415 3.0% 16,597 3.7% 6,545 1.6% 8,055 1.8%  Census 2010 Number Percent 241,552 57.5% 241,635 53.9% 6,545 1.6% 8,055 1.8%  Census 2010 Number Percent 241,552 57.5% 241,635 53.9% 76,525 18.2% 87,237 19.5% 2,122 0.5% 2,034 0.5% 42,876 10.2% 50,957 11.4% 422 0.1% 405 0.1% 39,206 9.3% 44,635 10.0% 17,422 4.1% 21,236 4.7% | 2.38       |

February 26, 2020

©2020 Esri Page 5 of 6

**Source:** U.S. Census Bureau, Census 2010 Summary File 1. Esri forecasts for 2019 and 2024.



Rose Hill Plaza 6100 Rose Hill Dr, Alexandria, Virginia, 22310 Ring: 5 mile radius Prepared by Esri

Latitude: 38.78555 Longitude: -77.12129

#### Trends 2019-2024



### Population by Age



#### 2019 Household Income



### 2019 Population by Race



2019 Percent Hispanic Origin: 22.5%

Source: U.S. Census Bureau, Census 2010 Summary File 1. Esri forecasts for 2019 and 2024.

©2020 Esri Page 6 of 6



Rose Hill Plaza 6100 Rose Hill Dr, Alexandria, Virginia, 22310

Rings: 1, 3, 5 mile radii

Prepared by Esri Latitude: 38.78555 Longitude: -77.12129

| · · · · · go · · · · · · · · · · · · · ·                   |              |              | 5.0000    |
|------------------------------------------------------------|--------------|--------------|-----------|
|                                                            | 1 mile       | 3 miles      | 5 miles   |
| Population Summary                                         | 11.240       | 1.45.206     | 200.040   |
| 2000 Total Population