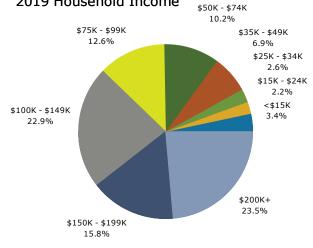

#### 2019 Household Income

Rose Hill Plaza 6100 Rose Hill Dr, Alexandria, Virginia, 22310 Ring: 1 mile radius

Latitude: 38.78555 Longitude: -77.12129

Prepared by Esri

| Summary                                    | Cei       | 1sus 2010 |           | 2019    |           |             |
|--------------------------------------------|-----------|-----------|-----------|---------|-----------|-------------|
| Population                                 |           | 12,917    |           | 12,995  |           | 1           |
| Households                                 |           | 4,797     |           | 4,772   |           |             |
| Families                                   |           | 3,369     |           | 3,346   |           |             |
| Average Household Size                     |           | 2.68      |           | 2.71    |           |             |
| Owner Occupied Housing Units               |           | 3,598     |           | 3,432   |           |             |
| Renter Occupied Housing Units              |           | 1,199     |           | 1,340   |           |             |
| Median Age                                 |           | 39.4      |           | 40.8    |           |             |
| Trends: 2019 - 2024 Annual Rate            |           | Area      |           | State   |           | Na          |
| Population                                 |           | 0.14%     |           | 0.80%   |           |             |
| Households                                 |           | 0.05%     |           | 0.74%   |           |             |
| Families                                   |           | 0.06%     |           | 0.69%   |           |             |
| Owner HHs                                  |           | 0.33%     |           | 0.99%   |           |             |
| Median Household Income                    |           | 2.45%     |           | 2.09%   |           |             |
|                                            |           | 2         | 20        | 19      | 20        | 024         |
| Households by Income                       |           |           | Number    | Percent | Number    | <b>Б</b> Т. |
| <\$15,000                                  |           |           | 161       | 3.4%    | 126       |             |
| \$15,000<br>\$15,000 - \$24,999            |           |           | 101       | 2.2%    | 76        |             |
| \$25,000 - \$24,999                        |           |           | 125       | 2.6%    | 97        |             |
| \$35,000 - \$34,999<br>\$35,000 - \$49,999 |           |           | 327       | 6.9%    | 255       |             |
| \$55,000 - \$49,999<br>\$50,000 - \$74,999 |           |           | 486       | 10.2%   | 409       |             |
| \$75,000 - \$74,999<br>\$75,000 - \$99,999 |           |           | 600       | 10.2%   | 556       |             |
|                                            |           |           |           |         |           |             |
| \$100,000 - \$149,999                      |           |           | 1,093     | 22.9%   | 1,080     |             |
| \$150,000 - \$199,999                      |           |           | 756       | 15.8%   | 847       |             |
| \$200,000+                                 |           |           | 1,120     | 23.5%   | 1,339     |             |
| Median Household Income                    |           |           | \$121,320 |         | \$136,931 |             |
| Average Household Income                   |           |           | \$153,717 |         | \$174,586 |             |
| Per Capita Income                          |           |           | \$56,359  |         | \$63,724  |             |
|                                            | Census 20 | 10        | 20        | 19      | 20        | 024         |
| Population by Age                          | Number    | Percent   | Number    | Percent | Number    | F           |
| 0 - 4                                      | 913       | 7.1%      | 750       | 5.8%    | 771       |             |
| 5 - 9                                      | 828       | 6.4%      | 839       | 6.5%    | 793       |             |
| 10 - 14                                    | 743       | 5.8%      | 904       | 7.0%    | 820       |             |
| 15 - 19                                    | 736       | 5.7%      | 739       | 5.7%    | 750       |             |
| 20 - 24                                    | 619       | 4.8%      | 669       | 5.1%    | 673       |             |
| 25 - 34                                    | 1,708     | 13.2%     | 1,615     | 12.4%   | 1,821     |             |
| 35 - 44                                    | 2,175     | 16.8%     | 1,699     | 13.1%   | 1,704     |             |
| 45 - 54                                    | 2,243     | 17.4%     | 1,961     | 15.1%   | 1,755     |             |
| 55 - 64                                    | 1,634     | 12.6%     | 1,887     | 14.5%   | 1,813     |             |
| 65 - 74                                    | 772       | 6.0%      | 1,215     | 9.4%    | 1,322     |             |
| 75 - 84                                    | 403       | 3.1%      | 529       | 4.1%    | 664       |             |
| 85+                                        | 145       | 1.1%      | 187       | 1.4%    | 198       |             |
|                                            | Census 20 |           |           | 1170    |           | 024         |
| Race and Ethnicity                         | Number    | Percent   | Number    | Percent | Number    | F           |
| White Alone                                | 8,625     | 66.8%     | 7,983     | 61.4%   | 7,625     |             |
| Black Alone                                | 1,580     | 12.2%     | 1,806     | 13.9%   | 1,927     |             |
| American Indian Alone                      | . 33      | 0.3%      | 32        | 0.2%    | 32        |             |
| Asian Alone                                | 1,510     | 11.7%     | 1,794     | 13.8%   | 1,989     |             |
| Pacific Islander Alone                     | 17        | 0.1%      | 15        | 0.1%    | 14        |             |
| Some Other Race Alone                      | 655       | 5.1%      | 743       | 5.7%    | 813       |             |
| Two or More Races                          | 499       | 3.9%      | 623       | 4.8%    | 687       |             |
|                                            |           |           |           |         |           |             |
|                                            |           |           |           |         |           |             |